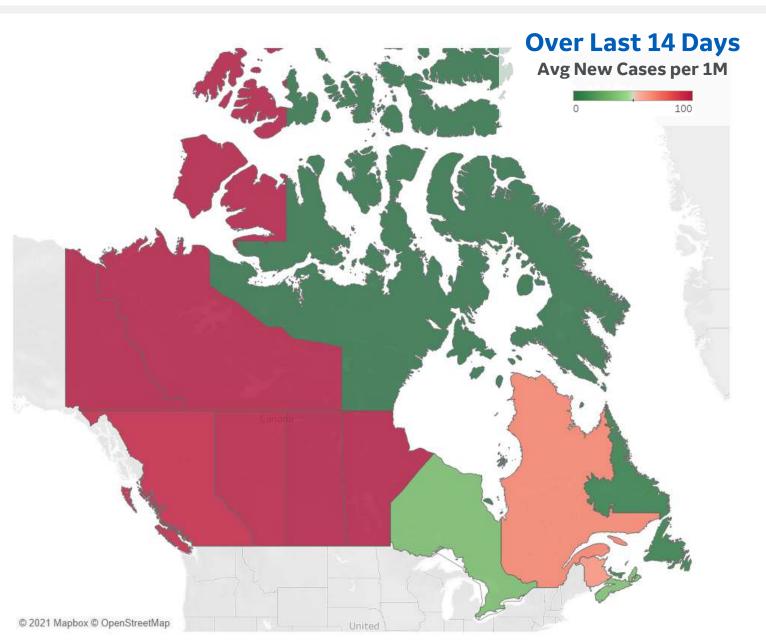

Georgia, West Virginia

#### **Note:** Lists includes counties ≥ 250K population

© Mapbox © OSM

C Mapbox C OSM



82

82 82

81





| ····· Pe     | r 1M in Regio | n      |
|--------------|---------------|--------|
|              | Today         | Change |
| Active Cases | 45,688        | +0.2%  |
| Confirmed    | 104           | +0.2%  |
| Deaths       | 1             | +0.2%  |
| Recovered    | 67            | +0.2%  |

#### Average Daily New Cases & Deaths per 1M Over Last 14 Days

|                  | Cases | Deaths |
|------------------|-------|--------|
| Saskatchewan     | 123   | 3      |
| Manitoba         | 105   | 1      |
| Alberta          | 98    | 1      |
| British Columbia | 95    | 1      |
| Quebec           | 68    | 0      |
| Ontario          | 32    | 0      |





Updated 16 Nov 2021, 3:30 GMT

| Per                                                                                      | 1M in Regio<br>Today             | n<br>Change                |
|------------------------------------------------------------------------------------------|----------------------------------|----------------------------|
| Active Cases                                                                             | 79 <mark>,19</mark> 6            | +0.06%                     |
| Confirmed                                                                                | 50                               | + <mark>0.06%</mark>       |
| Deaths                                                                                   | 0.5                              | +0.02%