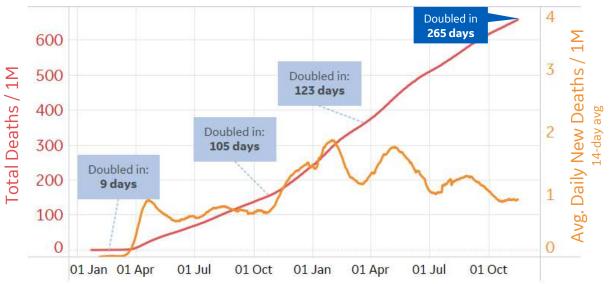

GE Healthcare

Updated 16 Nov 2021, 3:30 GMT 1







| Per 1M:                 | New<br>Today | Change from<br>30 days ago |
|-------------------------|--------------|----------------------------|
| Active                  | 45           | +6%                        |
| Confirmed               | 45           | +6%                        |
| Deaths                  | 1            | +4%                        |
| Recovered               | 40           | +5%                        |
|                         | To Date      | Last 30 Days               |
| Worldwide Survival Rate | 98.0%        | 98.4%                      |

Worldwide Survival Rate = (Confirmed – Deaths) / (Confirmed) in a given time period





\*Large jump in Middle East confirmed cases due to batched reporting of 823,225 new cases in **Turkey** on 10 Dec 2020 \*Significa