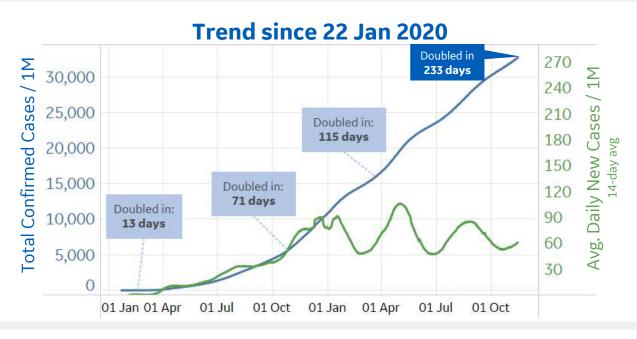

GE Healthcare

Updated 16 Nov 2021, 3:30 GMT 1







| Per 1M:                 | New<br>Today | Change from<br>30 days ago |
|-------------------------|--------------|----------------------------|
| Active                  | 45           | +6%                        |
| Confirmed               | 45           | +6%                        |
| Deaths                  | 1            | +4%                        |
| Recovered               | 40           | +5%                        |
|                         | To Date      | Last 30 Days               |
| Worldwide Survival Rate | 98.0%        | 98.4%                      |

Worldwide Survival Rate = (Confirmed – Deaths) / (Confirmed) in a given time period





\*Large jump in Middle East confirmed cases due to batched reporting of 823,225 new cases in **Turkey** on 10 Dec 2020 \*Signifi