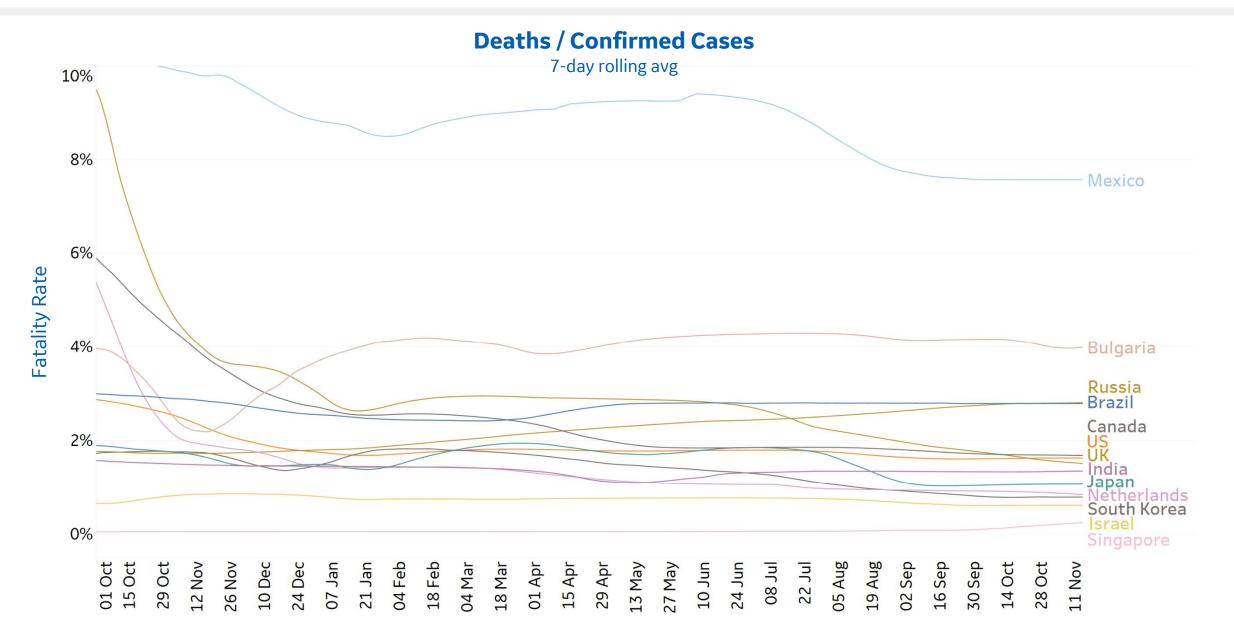

| 3,082            | 20            | 921,221            | 872,778                                                                                                          | 9,679           | 42%                                                   | 4%      | Vermont                     | 355              | 1                            | 44,801             | 39,798                 | 393                                            | 60%       | 53%                 |

Change from 14d ago: Compares 14d-avgs. of Daily New Cases/Deaths today with 14d-avgs from 14d ago Estimated Recovered: Cases 14d ago - Deaths today

Sorted by Total Deaths

# > New Confirmed Cases in Select Countries



7

Updated 16 Nov 2021, 3:30 GMT





## Daily New Deaths / 1M







## **Cumulative Deaths / 1M**









# **Daily & Total Vaccinations, Select Countries** ູ່

Updated 16 Nov 2021, 3:30 GMT 11

**GE Healthcare** 

**COMMAND CENTERS** 

. GE

#### Select countries with data available



most current reported data per country



12

| State         | % Fully<br>Vaccinated | % Rec'd at<br>Least 1 Dose | Population |
|---------------|-----------------------|----------------------------|------------|
| Vermont       | 72.0%                 | 81.8%                      | 623,989    |
| Rhode Island  | 71.7%                 | 80.3%                      | 1,059,361  |
| Maine         | 71.4%                 | 78.9%                      | 1,344,212  |
| Connecticut   | 71.4%                 | 81.2%                      | 3,565,287  |
| Massachusetts | 70.4%                 | 82.7%