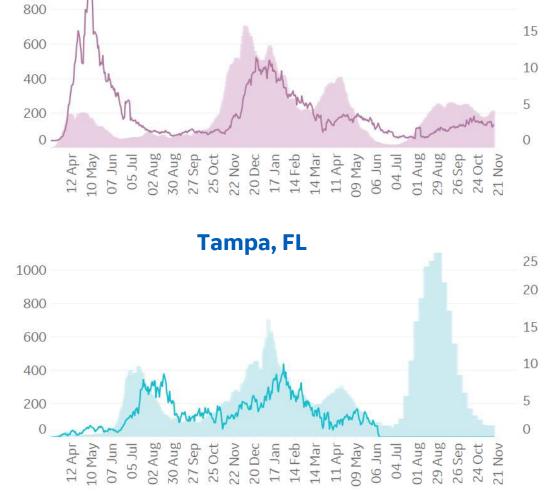

erived from 2019 estimates of the US population aged 12+ (census.gov)

Federal agencies are excluded from these calculations

**Sources**: Our World in Data US State Vaccination Data; CDC COVID-19 Vaccine Tracker

# Evaluation Feature: Cases, Deaths, and Vaccinations in Select Countries

Updated 16 Nov 2021, 3:30 GMT 13

## Since 1 July 2021. 14-day averages, per 1M. Colored by percentage of the population fully vaccinated







Daily New Confirmed Cases / 1M (Bars)





Seattle, WA



# Daily New Deaths / 1M (Lines) 7-day Rolling Avg





30

20

10

30

25

20

15

10

5

0

11 Apr

14 Mar

14 Feb

#### Asheville, NC



### **Bradford**, UK

Daily New Deaths / 1M (Lines) 7-day Rolling Avg

May 09 May 06 Jun
Man 04 Jul
Man 14 Jul



25

20



**Daily New Deaths** 

/ 1M (Lines)



1000



**Philadelphia**, PA



**Toronto, CA** 



#### **Raleigh**, NC

\*Tampa county deaths last updated 6/6



# **Feature: Trends in CC Ecosystem Cities**

## **Bakersfield, CA**



Los Angeles, CA







#### Hanford, CA

**Daily New Deaths** 7-day Rolling Avg / 1M (Lines)



| Per          | <sup>•</sup> 1M in Region |        |
|--------------|---------------------------|--------|
|              | Today                     | Change |
| Active Cases | 84,967                    | +0.3%  |
| Confirmed    | 219                       | +0.3%  |
| Deaths       | 2                         | +0.1%  |
| Recovered    | 179                       | +0.2%  |

#### Average Daily New Cases & Deaths per 1M Over Last 14 Days

. . . . . .

|             | · · · · · · · · · · · · · · · · · · · |        |
|