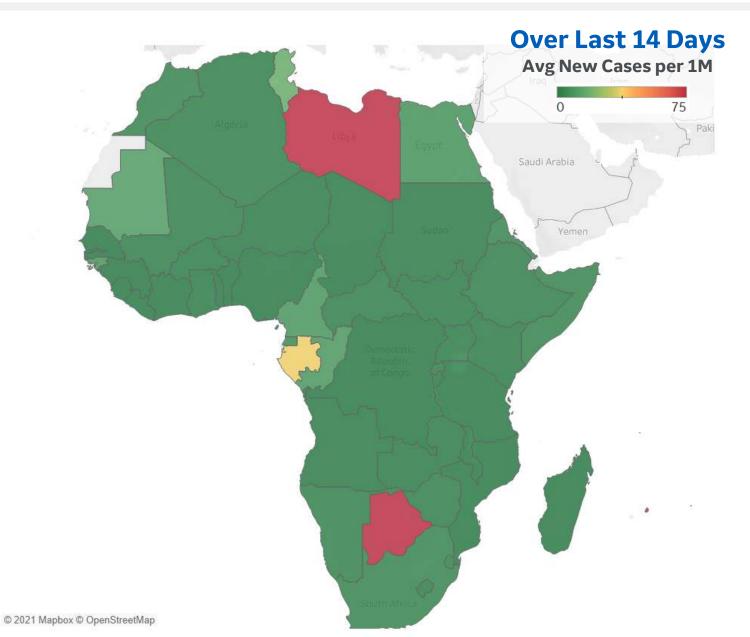

# Dep 50 Countries: Per 1M

Updated 16 Nov 2021, 3:30 GMT 3

|                 | Averag<br>last 7 |               |                    | <b>Total</b><br>Since 22 Jan |                 | Change from<br>14 day avg o |        |                  | Average overTotallast 7 daysSince 22 Jar |               |                    | <b>Total</b><br>Since 22 Jan | n Change from 14d Ago<br>14 day avg of daily new |           |        |
|-----------------|------------------|---------------|--------------------|------------------------------|-----------------|-----------------------------|--------|------------------|------------------------------------------|---------------|--------------------|------------------------------|--------------------------------------------------|-----------|--------|
| 1 - 25          | New<br>Confirmed | New<br>Deaths | Total<br>Confirmed | Estimated<br>Recovered       | Total<br>Deaths | Confirmed                   | Deaths | 26 - 50          | New<br>Confirmed                         | New<br>Deaths | Total<br>Confirmed | Estimated<br>Recovered       | Total<br>Deaths                                  | Confirmed | Deaths |
| Bulgaria        | 471              | 25            | 94,359             | 82,927                       | 3,782           | -14%                        | 32%    | Portugal         | 139                                      | 1             | 108,612            | 105,171                      | 1,790                                            | 55%       | 67%    |
| North Macedonia | 219              | 7             | 100,451            | 93,706                       | 3,517           | 23%                         | 2%     | Uruguay          | 53                                       | 1             | 114,155            | 111,637                      | 1,756                                            | -7%       | 156%   |
| Hungary         | 704              | 10            | 97,283             | 86,079                       | 3,299           | 152%                        | 201%   | Panama           | 40                                       | 0             | 109,999            | 107,844                      | 1,702                                            | -18%      | 17%    |
| Czechia         | 990              | 6             | 176,525            | 161,679                      | 2,940           | 136%                        | 250%   | Kosovo           | 6                                        | 0             | 87,221             | 85,505                       | 1,615                                            | -16%      | -25%   |
| Brazil          | 52               | 1             | 103,303            | 99,735                       | 2,876           | -12%                        | -24%   | Sweden           | 76                                       | 0             | 117,085            | 114,506                      | 1,493                                            | 14%       | -17%   |
| Romania         | 263              | 17            | 90,567             | 82,908                       | 2,759           | -51%                        | -11%   | Costa Rica       | 52                                       | 2             | 110,747            | 108,459                      | 1,413                                            | -48%      | -28%   |
| Georgia         | 1,119            | 19            | 196,555            | 177,549                      | 2,751           | 14%                         | 61%    | Switzerland      | 356                                      | 1             | 105,035            | 99,511                       | 1,309                                            | 103%      | 18%    |
| Argentina       | 28               | 0             | 117,395            | 114,448                      | 2,572           | 4%                          | -1%    | Austria          | 1,202                                    | 3             | 106,552            | 90,966                       | 1,300                                            | 133%      | 84%    |
| Colombia        | 47               | 1             | 98,893             | 95,800                       | 2,512           | 42%                         | 27%    | Estonia          | 754                                      | 7             | 159,887            | 144,961                      | 1,261                                            | -16%      | 35%    |
| Slovakia        | 1,085            | 8             | 102,589            | 86,129                       | 2,479           | 65%                         | 168%   | Lebanon          | 128                                      | 1             | 95,633             | 92,806                       | 1,257                                            | 32%       | 4%     |
| Croatia         | 1,302            | 13            | 131,234            | 112,165                      | 2,407           | 61%                         | 104%   | Serbia           | 460                                      | 7             | 138,619            | 129,548                      | 1,241                                            | -27%      | 4%     |
| Slovenia        | 1,523            | 8             | 181,892            | 159,172                      | 2,377           | 53%                         | 83%    | Ireland          | 841                                      | 2             | 100,946            | 89,114                       | 1,127                                            | 73%       | 0%     |
| Armenia         | 411              | 17            | 111,015            | 101,683                      | 2,368           | -22%                        | 25%    | Netherlands      | 787                                      | 1             | 136,305            | 125,639                      | 1,119                                            | 93%       | 92%    |
| Lithuania       | 845              | 11            | 162,814            | 147,816                      | 2,320           | -14%                        | 2%     | Jordan           | 194                                      | 1             | 87,196             | 83,438                       | 1,099                                            | 29%       | 11%    |
| US              | 241              | 3             | 142,228            | 136,677                      | 2,305           | 6%                          | -21%   | West Bank and G. | 48                                       | 1             | 99,939             | 98,106                       | 1,038                                            | -39%      | -25%   |
| Belgium         | 866              | 2             | 128,107            | 115,131                      | 2,271           | 54%                         | 32%    | Botswana         | 47                                       | 0             | 82,369             | 78,322                       | 1,025                                            | 50%       | -75%   |
| Italy           | 123              | 1             | 80,382             | 76,729                       | 2,196           | 63%                         | 21%    | Israel           | 53                                       | 0             | 154,490            | 152,424                      | 941                                              | -13%      | -57%   |
| UK              | 551              | 2             | 141,540            | 131,943                      | 2,111           | -17%                        | 11%    | Turkey           | 299                                      | 2             | 99,718             | 94,374                       | 872                                              | 0%        | -2%    |
| Moldova         | 243              | 14            | 87,463             | 81,625                       | 2,106           | -29%                        | 28%    | Bahrain          | 12                                       | 0             | 162,921            | 161,871                      | 819                                              | -45%      | N/A    |
| Poland          | 379              | 4             | 84,671             | 77,851                       | 2,084           | 109%                        | 111%   | Cuba             | 35                                       | 0             | 84,645             | 83,319                       | 731                                              | -60%      | -74%   |
| Latvia          | 645              | 20            | 127,420            | 114,186                      | 1,994           | -37%                        | 40%    | Kuwait           | 5                                        | 0             | 96,710             | 96,056                       | 577                                              | -5%       | -75%   |
| Chile           | 204              | 1             | 90,838             | 86,684                       | 1,987           | 71%                         | 47%    | Mongolia         | 258                                      | 3             | 113,884            | 109,334                      | 576                                              | -37%      | -24%   |
| Spain           | 66               | 1             | 107,950            | 105,304                      | 1,875           | 35%                         | -23%   | Cyprus           | 192                                      | 1             | 105,218            | 102,231                      | 486                                              | 49%       | 0%     |
| EU              | 379              | 3             | 95,234             | 88,626                       | 1,837           | 55%                         | 33%    | Qatar            | 49                                       | 0             | 83,681             | 82,829                       | 212                                              | 40%       | -50%   |
| France          | 154              | 1             | 113,216            | 109,530                      | 1,825           | 54%                         | 8%     | Total World      | 63                                       | 1             | 32,700             | 31,193                       | 658                                              | 10%       | -1%    |

Change from 14d ago: Compares 14d-avgs. of Daily New Cases/Deaths today with 14d-avgs from 14d ago Estimated Recovered: Cases 14d ago - Deaths today

Top 50 countries selected by Cases / 1M. Sorted by Total Deaths / 1M Excludes countries with population < 1M