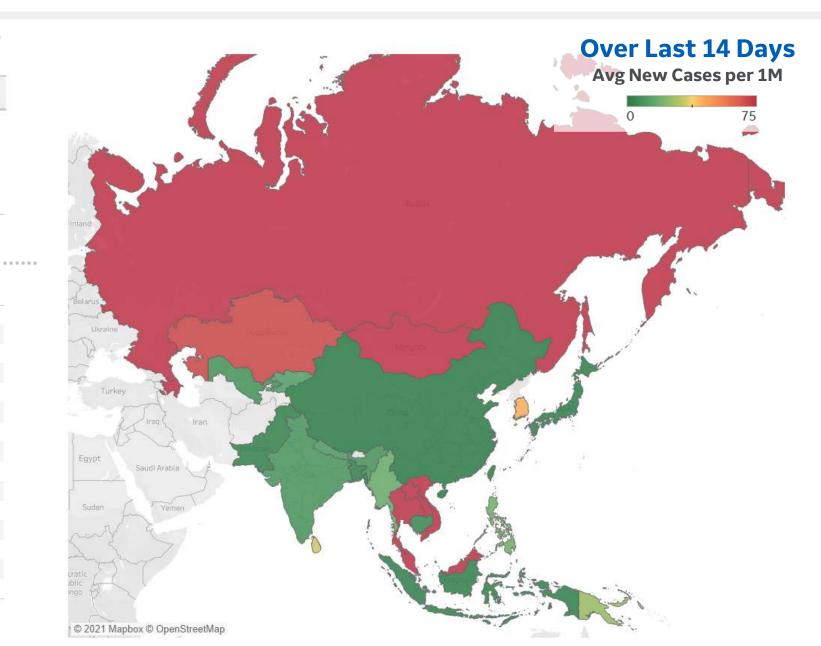

# Dep 50 Countries: Per 1M

Updated 16 Nov 2021, 3:30 GMT 3

|                 | Averag<br>last 7 |               |                    | <b>Total</b><br>Since 22 Jan |                 | Change from<br>14 day avg o |        |                  | Average overTotallast 7 daysSince 22 Jar |               |                    | <b>Total</b><br>Since 22 Jan | n Change from 14d Ago<br>14 day avg of daily new |           |        |
|-----------------|------------------|---------------|--------------------|------------------------------|-----------------|-----------------------------|--------|------------------|------------------------------------------|---------------|--------------------|------------------------------|--------------------------------------------------|-----------|--------|
| 1 - 25          | New<br>Confirmed | New<br>Deaths | Total<br>Confirmed | Estimated<br>Recovered       | Total<br>Deaths | Confirmed                   | Deaths | 26 - 50          | New<br>Confirmed                         | New<br>Deaths | Total<br>Confirmed | Estimated<br>Recovered       | Total<br>Deaths                                  | Confirmed | Deaths |
| Bulgaria        | 471              | 25            | 94,359             | 82,927                       | 3,782           | -14%                        | 32%    | Portugal         | 139                                      | 1             | 108,612            | 105,171                      | 1,790                                            | 55%       | 67%    |
| North Macedonia | 219              | 7             | 100,451            | 93,706                       | 3,517           | 23%                         | 2%     | Uruguay          | 53                                       | 1             | 114,155            | 111,637                      | 1,756                                            | -7%       | 156%   |
| Hungary         | 704              | 10            | 97,283             | 86,079                       | 3,299           | 152%                        | 201%   | Panama           | 40                                       | 0             | 109,999            | 107,844                      | 1,702                                            | -18%      | 17%    |
| Czechia         | 990              | 6             | 176,525            | 161,679                      | 2,940           | 136%                        | 250%   | Kosovo           | 6                                        | 0             | 87,221             | 85,505                       | 1,615                                            | -16%      | -25%   |
| Brazil          | 52               | 1             | 103,303            | 99,735                       | 2,876           | -12%                        | -24%   | Sweden           | 76                                       | 0             | 117,085            | 114,506                      | 1,493                                            | 14%       | -17%   |
| Romania         | 263              | 17            | 90,567             | 82,908                       | 2,759           | -51%                        | -11%   | Costa Rica       | 52                                       | 2             | 110,747            | 108,459                      | 1,413                                            | -48%      | -28%   |
| Georgia         | 1,119            | 19            | 196,555            | 177,549                      | 2,751           | 14%                         | 61%    | Switzerland      | 356                                      | 1             | 105,035            | 99,511                       | 1,309                                            | 103%      | 18%    |
| Argentina       | 28               | 0             | 117,395            | 114,448                      | 2,572           | 4%                          | -1%    | Austria          | 1,202                                    | 3             | 106,552            | 90,966                       | 1,300                                            | 133%      | 84%    |
| Colombia        | 47               | 1             | 98,893             | 95,800                       | 2,512           | 42%                         | 27%    | Estonia          | 754                                      | 7             | 159,887            | 144,961                      | 1,261                                            | -16%      | 35%    |
| Slovakia        | 1,085            | 8             | 102,589            | 86,129                       | 2,479           | 65%                         | 168%   | Lebanon          | 128                                      | 1             | 95,633             | 92,806                       | 1,257                                            | 32%       | 4%     |
| Croatia         | 1,302            | 13            | 131,234            | 112,165                      | 2,407           | 61%                         | 104%   | Serbia           | 460                                      | 7             | 138,619            | 129,548                      | 1,241                                            | -27%      | 4%     |
| Slovenia        | 1,523            | 8             | 181,892            | 159,172                      | 2,377           | 53%                         | 83%    | Ireland          | 841                                      | 2             | 100,946            | 89,114                       | 1,127                                            | 73%       | 0%     |
| Armenia         | 411              | 17            | 111,015            | 101,683                      | 2,368           | -22%                        | 25%    | Netherlands      | 787                                      | 1             | 136,305            | 125,639                      | 1,119                                            | 93%       | 92%    |
| Lithuania       | 845              | 11            | 162,814            | 147,816                      | 2,320           | -14%                        | 2%     | Jordan           | 194                                      | 1             | 87,196             | 83,438                       | 1,099                                            | 29%       | 11%    |
| US              | 241              | 3             | 142,228            | 136,677                      | 2,305           | 6%                          | -21%   | West Bank and G. | 48                                       | 1             | 99,939             | 98,106                       | 1,038                                            | -39%      | -25%   |
| Belgium         | 866              | 2             | 128,107            | 115,131                      | 2,271           | 54%                         | 32%    | Botswana         | 47                                       | 0             | 82,369             | 78,322                       | 1,025                                            | 50%       | -75%   |
| Italy           | 123              | 1             | 80,382             | 76,729                       | 2,196           | 63%                         | 21%    | Israel           | 53                                       | 0             | 154,490            | 152,424                      | 941                                              | -13%      | -57%   |
| UK              | 551              | 2             | 141,540            | 131,943                      | 2,111           | -17%                        | 11%    | Turkey           | 299                                      | 2             | 99,718             | 94,374                       | 872                                              | 0%        | -2%    |
| Moldova         | 243              | 14            | 87,463             | 81,625                       | 2,106           | -29%                        | 28%    | Bahrain          | 12                                       | 0             | 162,921            | 161,871                      | 819                                              | -45%      | N/A    |
| Poland          | 379              | 4             | 84,671             | 77,851                       | 2,084           | 109%                        | 111%   | Cuba             | 35                                       | 0             | 84,645             | 83,319                       | 731                                              | -60%      | -74%   |
| Latvia          | 645              | 20            | 127,420            | 114,186                      | 1,994           | -37%                        | 40%    | Kuwait           | 5                                        | 0             | 96,710             | 96,056                       | 577                                              | -5%       | -75%   |
| Chile           | 204              | 1             | 90,838             | 86,684                       | 1,987           | 71%                         | 47%    | Mongolia         | 258                                      | 3             | 113,884            | 109,334                      | 576                                              | -37%      | -24%   |
| Spain           | 66               | 1             | 107,950            | 105,304                      | 1,875           | 35%                         | -23%   | Cyprus           | 192                                      | 1             | 105,218            | 102,231                      | 486                                              | 49%       | 0%     |
| EU              | 379              | 3             | 95,234             | 88,626                       | 1,837           | 55%                         | 33%    | Qatar            | 49                                       | 0             | 83,681             | 82,829                       | 212                                              | 40%       | -50%   |
| France          | 154              | 1             | 113,216            | 109,530                      | 1,825           | 54%                         | 8%     | Total World      | 63                                       | 1             | 32,700             | 31,193                       | 658                                              | 10%       | -1%    |

Change from 14d ago: Compares 14d-avgs. of Daily New Cases/Deaths today with 14d-avgs from 14d ago Estimated Recovered: Cases 14d ago - Deaths today

Top 50 countries selected by Cases / 1M. Sorted by Total Deaths / 1M Excludes countries with population < 1M