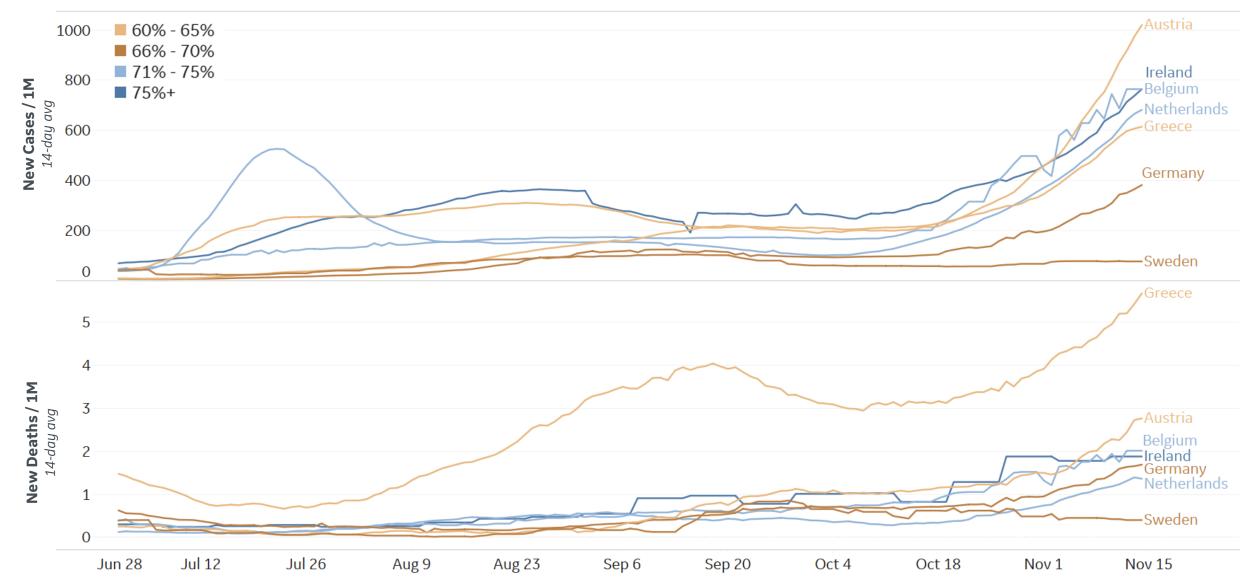

# Evaluation Feature: Cases, Deaths, and Vaccinations in Select Countries

Updated 16 Nov 2021, 3:30 GMT 13

## Since 1 July 2021. 14-day averages, per 1M. Colored by percentage of the population fully vaccinated

Daily New Confirmed Cases / 1M (Bars)

Seattle, WA