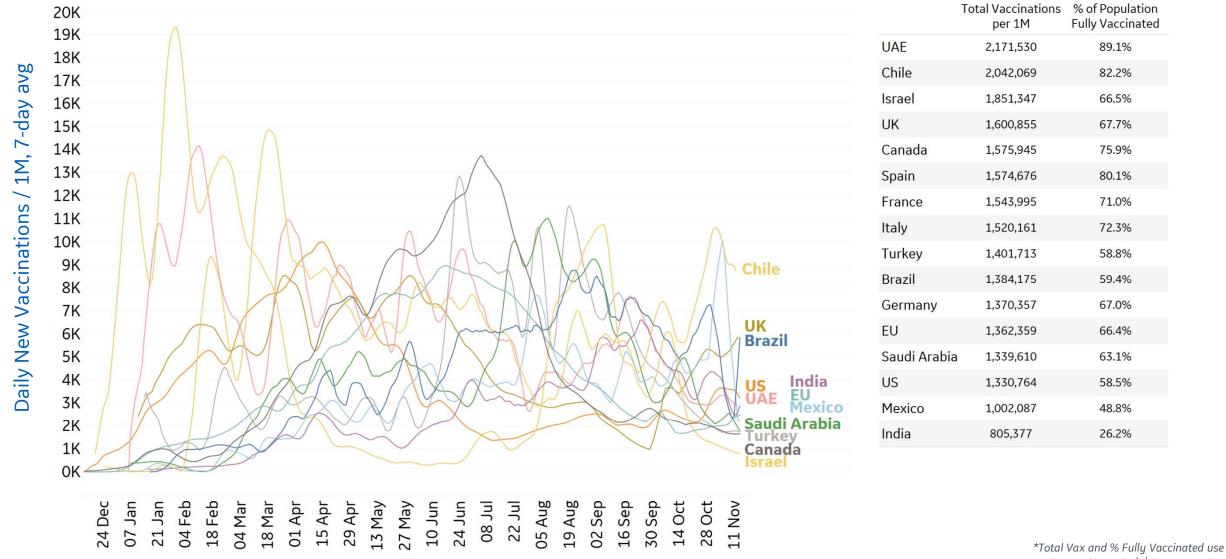

# **Daily & Total Vaccinations, Select Countries** ູ່

Updated 16 Nov 2021, 3:30 GMT 11

**GE Healthcare** 

**COMMAND CENTERS** 

. GE

#### Select countries with data available

most current reported data per country

12

| State         | % Fully<br>Vaccinated | % Rec'd at<br>Least 1 Dose | Population |
|---------------|-----------------------|----------------------------|------------|
| Vermont       | 72.0%                 | 81.8%                      | 623,989    |
| Rhode Island  | 71.7%                 | 80.3%                      | 1,059,361  |
| Maine         | 71.4%                 | 78.9%                      | 1,344,212  |
| Connecticut   | 71.4%                 | 81.2%                      | 3,565,287  |
| Massachusetts | 70.4%                 | 82.7%                      | 6,892,503  |
| New York      | 67.6%                 | 75.9%                      | 19,453,561 |
| New Jersey    | 67.1%                 | 77.0%                      | 8,882,190  |
| Maryland      | 66.7%                 | 73.9%                      | 6,045,680  |
| Washington    | 64.2%                 | 70.5%                      | 7,614,893  |
| Virginia      | 64.0%                 | 73.1%                      | 8,535,519  |
| New Hampshire | 63.5%                 | 80.9%                      | 1,359,711  |
| Oregon        | 63.5%                 | 69.7%                      | 4,217,737  |
| New Mexico    | 62.9%                 | 74.0%                      | 2,096,829  |
| Colorado      | 62.4%                 | 69.1%                      | 5,758,736  |
| California    | 62.2%                 | 76.4%                      | 39,512,223 |
| Minnesota     | 61.8%                 | 66.8%                      | 5,639,632  |
| Pennsylvania  | 61.6%                 | 81.8%                      | 12,801,989 |
| Illinois      | 61.4%                 | 67.1%                      | 12,671,821 |
| Florida       | 60.5%                 | 70.3%                      | 21,477,737 |
| Delaware      | 60.5%                 | 70.2%                      | 973,764    |
| Hawaii        | 60. <mark>4%</mark>   | 80.3%                      | 1,415,872  |
| Wisconsin     | 59.0%                 | 64.1%                      | 5,822,434  |
| Nebraska      | 56.8%                 | 62.2%                      | 1,934,408  |
| lowa          | 56.1%                 | 60.9%                      | 3,155,070  |
| Utah          | 54.5%                 | 62.0%                      | 3,205,958  |

**57.6**%

Total US population fully vaccinated (575,585 per million)

**67.4**%

Population Age 12+ fully vaccinated (673,987 per million)

# 66.8%

Total US population having received **at least 1 dose** (**667,720** per million)

# **78.2%**

Population Age 12+ having received at least 1 dose (781,873 per million)

| State          | % Fully<br>Vaccinated | % Rec'd at<br>Least 1 Dose | Population |
|----------------|-----------------------|----------------------------|------------|
| Michigan       | 54.1%                 | 59.6%                      | 9,986,857  |
| Texas          | 54.1%                 | 62.2%                      | 28,995,881 |
| Kansas         | 53.9%                 | 64.3%                      | 2,913,314  |
| Arizona        | 53.9%                 | 62.4%                      | 7,278,717  |
| Nevada         | 53.8%                 | 64.8%                      | 3,080,156  |
| South Dakota   | 53.7%                 | 63.9%                      | 884,659    |
| North Carolina | 53.5%                 | 66.9%                      | 10,488,084 |
| Alaska         | 53.5%                 | 61.0%                      | 731,545    |
| Ohio           | 52.4%                 | 56.8%                      | 11,689,100 |
| Kentucky       | 51.5%                 | 58.7%                      | 4,467,673  |
| Montana        | 51.2%                 | 58.1%                      | 1,068,778  |
| Oklahoma       | 50.9%                 | 61.1%                      | 3,956,971  |
| South Carolina | 50.7%                 | 58.9%                      | 5,148,714  |
| Missouri       | 50.4%                 | 58.3%                      | 6,137,428  |
| Indiana        | 50.2%                 | 54.6%                      | 6,732,219  |
| Tennessee      | 48.8%                 | 55.5%                      | 6,829,174  |
| Georgia        | 48.8%                 | 57.6%                      | 10,617,423 |
| Arkansas       | 48.7%                 | 59.2%                      | 3,017,804  |
| Louisiana      | 48.3%                 | 54.6%                      | 4,648,794  |
| North Dakota   | 48.2%                 | 56.4%                      | 762,062    |
| Mississippi    | 46.4%                 | 52.9%                      | 2,976,149  |
| Alabama        | 45.5%                 | 55.4%                      | 4,903,185  |
| Wyoming        | 44.8%                 | 52.1%                      | 578,759    |
| Idaho          | 44.6%                 | 49.9%                      | 1,787,065  |
| West Virginia  | 41.2%                 | 49.3%                      | 1,792,147  |