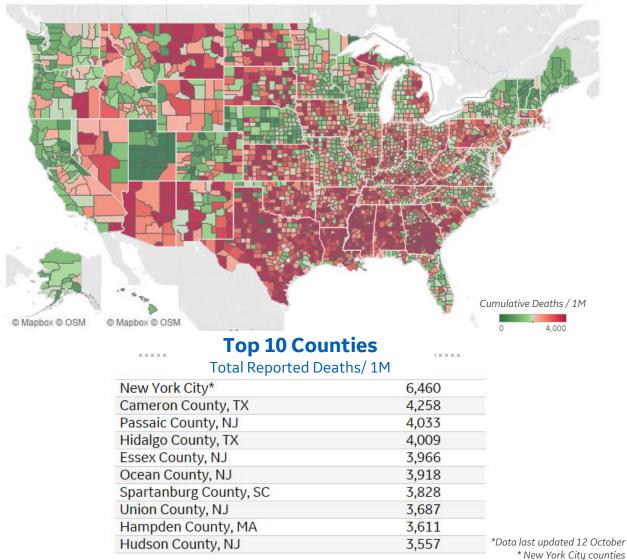

# **United States: Per 1M**

GE Healthcare COMMAND CENTERS

Updated 16 Nov 2021, 3:30 GMT 5

|               | Averag<br>last 7 |               |                    | <b>Total</b><br>Since 22 Jan |                 | Change from 14d Ago<br>14 day avg of daily new |        | Average over<br>last 7 days |                  | <b>Total</b><br>Since 22 Jan |                    |                        | Change from 14d Ago<br>14 day avg of daily new |           |        |
|---------------|------------------|---------------|--------------------|------------------------------|-----------------|------------------------------------------------|--------|-----------------------------|------------------|------------------------------|--------------------|------------------------|------------------------------------------------|-----------|--------|
| 1 - 25        | New<br>Confirmed | New<br>Deaths | Total<br>Confirmed | Estimated<br>Recovered       | Total<br>Deaths | Confirmed                                      | Deaths | 26 - 51                     | New<br>Confirmed | New<br>Deaths                | Total<br>Confirmed | Estimated<br>Recovered | Total<br>Deaths                                | Confirmed | Deaths |
| Mississippi   | 92               | 2             | 170,848            | 166,030                      | 3,423           | -36%                                           | -29%   | Kentucky                    | 286              | 9                            | 170,096            | 164,055                | 2,286                                          | -13%      | -5%    |
| Alabama       | 107              | 4             | 171,255            | 166,436                      | 3,259           | -58%                                           | 4%     | Kansas                      | 369              | 6                            | 154,001            | 147,218                | 2,273                                          | 15%       | -18%   |
| New Jersey    | 176              | 1             | 137,174            | 131,808                      | 3,172           | 11%                                            | -19%   | Iowa                        | 415              | 4                            | 159,605            | 151,808                | 2,271                                          | 5%        | -7%    |
| Louisiana     | 77               | 2             | 164,420            | 159,995                      | 3,159           | -11%                                           | -39%   | Illinois                    | 255              | 1                            | 136,964            | 131,553                | 2,250                                          | 35%       | -16%   |
| Arizona       | 485              | 5             | 166,845            | 157,617                      | 2,975           | 23%                                            | -24%   | Wyoming                     | 534              | 14                           | 185,713            | 175,596                | 2,243                                          | -21%      | 32%    |
| Oklahoma      | 163              | 27            | 164,957            | 159,805                      | 2,940           | -28%                                           | -29%   | Delaware                    | 289              | 3                            | 151,859            | 145,884                | 2,199                                          | -15%      | -15%   |
| New York      | 273              | 2             | 135,015            | 128,647                      | 2,927           | 26%                                            | 7%     | Ohio                        | 395              | 0                            | 137,264            | 130,009                | 2,194                                          | 22%       | -82%   |
| Arkansas      | 166              | 3             | 172,231            | 167,224                      | 2,839           | 5%                                             | 9%     | Idaho                       | 284              | 8                            | 167,789            | 160,918                | 2,096                                          | -40%      | -27%   |
| Florida       | 69               | 2             | 172,812            | 169,018                      | 2,826           | -22%                                           | -43%   | Missouri                    | 227              | 3                            | 142,988            | 138,079                | 2,092                                          | 28%       | 31%    |
| Georgia       | 84               | 5             | 155,147            | 151,094                      | 2,812           | -28%                                           | -38%   | California                  | 118              | 2                            | 126,675            | 122,909                | 1,850                                          | -9%       | -25%   |
| Massachusetts | 245              | 1             | 126,700            | 120,822                      | 2,780           | 15%                                            | -3%    | Maryland                    | 131              | 2                            | 94,551             | 91,009                 | 1,830                                          | -3%       | -11%   |
| Rhode Island  | 294              | 1             | 172,988            | 166,624                      | 2,728           | 28%                                            | -33%   | N. Carolina                 | 165              | 2                            | 143,191            | 139,120                | 1,755                                          | -21%      | -39%   |
| S. Carolina   | 128              | 4             | 176,150            | 171,532                      | 2,716           | -26%                                           | -45%   | DC                          | 116              | 0                            | 92,626             | 89,332                 | 1,692                                          | -11%      | -43%   |
| South Dakota  | 379              | 2             | 180,118            | 172,045                      | 2,578           | 8%                                             | 0%     | Virginia                    | 156              | 3                            | 110,460            | 106,666                | 1,678                                          | -17%      | -20%   |
| West Virginia | 391              | 7             | 157,953            | 149,498                      | 2,572           | -13%                                           | -42%   | Wisconsin                   | 529              | 3                            | 158,219            | 149,899                | 1,662                                          | 42%       | 4%     |
| Indiana       | 409              | 4             | 155,903            | 148,770                      | 2,538           | 39%                                            | -8%    | Minnesota                   | 674              | 4                            | 149,234            | 138,029                | 1,617                                          | 68%       | 25%    |
| Nevada        | 190              | 4             | 145,365            | 139,736                      | 2,535           | 26%                                            | -15%   | Nebraska                    | 504              | 3                            | 153,073            | 145,635                | 1,576                                          | 25%       | 4%     |
| Pennsylvania  | 388              | 6             | 128,752            | 121,158                      | 2,530           | 18%                                            | -9%    | Colorado                    | 534              | 5                            | 135,787            | 127,084                | 1,497                                          | 16%       | 35%    |
| Texas         | 114              | 4             | 147,742            | 143,663                      | 2,510           | -22%                                           | -26%   | New Hampshire               | 557              | 3                            | 106,365            | 96,211                 | 1,193                                          | 177%      | 225%   |
| Connecticut   | 111              | 1             | 114,367            | 110,447                      | 2,471           | -5%                                            | -2%    | Washington                  | 240              | 3                            | 98,554             | 94,092                 | 1,173                                          | -18%      | -22%   |
| New Mexico    | 636              | 4             | 139,295            | 128,785                      | 2,465           | 47%                                            | 1%     | Alaska                      | 595              | 18                           | 198,439            | 187,351                | 1,136                                          | -28%      | -2%    |
| Tennessee     | 169              | 3             | 189,598            | 185,030                      | 2,403           | -15%                                           | -39%   | Oregon                      | 204              | 6                            | 89,663             | 85,426                 | 1,126                                          | -19%      | 79%    |
| Michigan      | 532              | 5             | 134,864            | 125,244                      | 2,440           | 30%                                            | -7%    | Utah                        | 486              | 3                            | 178,264            | 170,475                | 1,044                                          | 4%        | -1%    |
| North Dakota  | 621              |               | ,                  |                              | -               | -2%                                            | -7%    | Maine                       | 358              | 2                            | 82,684             | 76,646                 | 915                                            | 5%        | -13%   |
|               |                  | 4             | 203,598            | 192,298                      | 2,429           |                                                |        | Hawaii                      | 75               | 2                            | 60,592             | 58,846                 | 690                                            | -21%      | 39%    |
| Montana       | 527              | 9             | 172,528            | 162,211                      | 2,319           | -24%                                           | -39%   | Vermont                     | 570              | 2                            | 71,798             | 63,780                 | 630                                            | 60%       | 53%    |

Change from 14d ago: Compares 14d-avgs. of Daily New Cases/Deaths today with 14d-avgs from 14d ago Estimated Recovered: Cases 14d ago - Deaths today

Sorted by Total Deaths / 1M

**GE Healthcare** COMMAND CENTERS

Updated 16 Nov 2021, 3:30 GMT 6

|                                         | Averag<br>last 7 |               |                    | <b>Total</b><br>Since 22 Jan                                                                                     |                 | <b>Change from 14d Ago</b><br>14 day avg of daily new |         | Average over<br>last 7 days |                  | <b>Total</b><br>Since 22 Jan |                    |                        | Change from 14d Ago<br>14 day avg of daily new |           |                     |
|-----------------------------------------|------------------|---------------|--------------------|------------------------------------------------------------------------------------------------------------------|-----------------|-------------------------------------------------------|---------|-----------------------------|------------------|------------------------------|--------------------|------------------------|------------------------------------------------|-----------|---------------------|
| 1 - 25                                  | New<br>Confirmed | New<br>Deaths | Total<br>Confirmed | Estimated<br>Recovered                                                                                           | Total<br>Deaths | Confirmed                                             | Deaths  | 26 - 51                     | New<br>Confirmed | New<br>Deaths                | Total<br>Confirmed | Estimated<br>Recovered | Total<br>Deaths                                | Confirmed | Deaths              |
| California                              | 4,652            | 84            | 5,005,192          | 4,856,397                                                                                                        | 73,111          | -9%                                                   | -25%    | Minnesota                   | 3,802            | 24                           | 841,625            | 778,430                | 9,120                                          | 68%       | 25%                 |
| Texas                                   | 3,292            | 119           | 4,283,899          | 4,165,649                                                                                                        | 72,789          | -22%                                                  | -26%    | Washington                  | 1,826            | 19                           | 750,477            | 716,501                | 8,934                                          | -18%      | -22%                |
| Florida                                 | 1,472            | 52            | 3,711,612          | 3,630,114                                                                                                        | 60,698          | -22%                                                  | -43%    | Connecticut                 | 397              | 3                            | 407,750            | 393,774                | 8,809                                          | -5%       | -2%                 |
| New York                                | 5,318            | 33            | 2,626,522          | 2,502,639                                                                                                        | 56,944          | 26%                                                   | 7%      | Colorado                    | 3,072            | 30                           | 781,960            | 731,841                | 8,620                                          | 16%       | 35%                 |
| Pennsylvania                            | 4,967            | 71            | 1,648,285          | 1,551,064                                                                                                        | 32,395          | 18%                                                   | -9%     | Arkansas                    | 502              | 10                           | 519,760            | 504,648                | 8,567                                          | 5%        | 9%                  |
| Georgia                                 | 890              | 54            | 1,647,265          | 1,604,232                                                                                                        | 29,861          | -28%                                                  | -38%    | Nevada                      | 586              | 14                           | 447,746            | 430,409                | 7,807                                          | 26%       | -15%                |
| Illinois                                | 3,229            | 18            | 1,735,586          | 1,667,014                                                                                                        | 28,510          | 35%                                                   | -16%    | Iowa                        | 1,308            | 14                           | 503,564            | 478,966                | 7,166                                          | 5%        | -7%                 |
| New Jersey                              | 1,562            | 12            | 1,218,406          | 1,170,745                                                                                                        | 28,172          | 11%                                                   | -19%    | Kansas                      | 1,074            | 18                           | 448,652            | 428,891                | 6,621                                          | 15%       | -18%                |
| Ohio                                    | 4,613            | 2             | 1,604,488          | 1,519,684                                                                                                        | 25,643          | 22%                                                   | -82%    | New Mexico                  | 1,334            | 8                            | 292,078            | 270,040                | 5,169                                          | 47%       | 1%                  |
| Michigan                                | 5,316            | 48            | 1,346,868          | 1,250,795                                                                                                        | 24,308          | 30%                                                   | -7%     | Oregon                      | 862              | 27                           | 378,174            | 360,303                | 4,750                                          | -19%      | 79%                 |
| Arizona                                 | 3,530            | 35            | 1,214,419          | 1,147,247                                                                                                        | 21,653          | 23%                                                   | -24%    | West Virginia               | 701              | 13                           | 283,075            | 267,922                | 4,610                                          | -13%      | -42%                |
| Massachusetts                           | 1,686            | 10            | 873,281            | 832,763                                                                                                          | 19,159          | 15%                                                   | -3%     | Idaho                       | 507              | 14                           | 299,849            | 287,571                | 3,745                                          | -40%      | -27%                |
| N. Carolina                             | 1,735            | 23            | 1,501,801          | 1,459,103                                                                                                        | 18,411          | -21%                                                  | -39%    | Utah                        | 1,558            | 9                            | 571,507            | 546,535                | 3,347                                          | 4%        | -1%                 |
| Indiana                                 | 2,755            | 27            | 1,049,575          | 1,001,550                                                                                                        | 17,088          | 39%                                                   | -8%     | Nebraska                    | 975              | 7                            | 296,106            | 281,718                | 3,048                                          | 25%       | 4%                  |
| Tennessee                               | 1,155            | 23            | 1,294,801          | 1,263,605                                                                                                        | 16,660          | -15%                                                  | -39%    | Rhode Island                | 311              | 1                            | 183,257            | 176,515                | 2,890                                          | 28%       | -33%                |
| Alabama                                 | 523              | 21            | 839,695            | 816,066                                                                                                          | 15,981          | -58%                                                  | 4%      | Montana                     | 563              | 9                            | 184,394            | 173,368                | 2,479                                          | -24%      | -39%                |
| Louisiana                               | 358              | 10            | 764,354            | 743,786                                                                                                          | 14,685          | -11%                                                  | -39%    | South Dakota                | 335              | 2                            | 159,343            | 152,201                | 2,281                                          | 8%        | 0%                  |
| Virginia                                | 1,328            | 28            | 942,837            | 910,450                                                                                                          | 14,321          | -17%                                                  | -20%    | Delaware                    | 282              | 3                            | 147,875            | 142,057                | 2,141                                          | -15%      | - <mark>1</mark> 5% |
| S. Carolina                             | 659              | 20            | 906,945            | 883,169                                                                                                          | 13,983          | -26%                                                  | -45%    | North Dakota                | 473              | 3                            | 155,154            | 146,543                | 1,851                                          | -2%       | -37%                |
| Missouri                                | 1,395            | 20            | 877,578            | 847,452                                                                                                          | 12,841          | 28%                                                   | 31%     | New Hampshire               | 757              | 4                            | 144,626            | 130,819                | 1,622                                          | 177%      | 225%                |
| Oklahoma                                | 646              | 108           | 652,731            | 632,345                                                                                                          | 11,633          | -28%                                                  | -29%    | Wyoming                     | 309              | 8                            | 107,483            | 101,628                | 1,298                                          | -21%      | 32%                 |
| Maryland                                | 792              | 100.000       | 571,625            | and the second |                 | -20%                                                  | -29%    | Maine                       | 482              | 3                            | 111,145            | 103,029                | 1,230                                          | 5%        | -13%                |
| 1 T 10000000000000000000000000000000000 | 10000000000      | 12            |                    | 550,209                                                                                                          | 11,061          | 0303333                                               | 0000000 | DC                          | 82               | 0                            | 65,371             | 63,046                 | 1,194                                          | -11%      | -43%                |
| Kentucky                                | 1,279            | 39            | 759,935            | 732,942                                                                                                          | 10,214          | -13%                                                  | -5%     | Hawaii                      | 106              | 2                            | 85,790             | 83,318                 | 977                                            | -21%      | 39%                 |
| Mississippi                             | 273              | 6             | 508,469            | 494,131                                                                                                          | 10,187          | -36%                                                  | -29%    | Alaska                      | 436              | 13                           | 145,167            | 137,056                | 831                                            | -28%      | -2%                 |
| Wisconsin                               | 3,082            | 20            | 921,221            | 872,778                                                                                                          | 9,679           | 42%                                                   | 4%      | Vermont                     | 355              | 1                            | 44,801             | 39,798                 | 393                                            | 60%       | 53%                 |

Change from 14d ago: Compares 14d-avgs. of Daily New Cases/Deaths today with 14d-avgs from 14d ago Estimated Recovered: Cases 14d ago - Deaths today

Sorted by Total Deaths