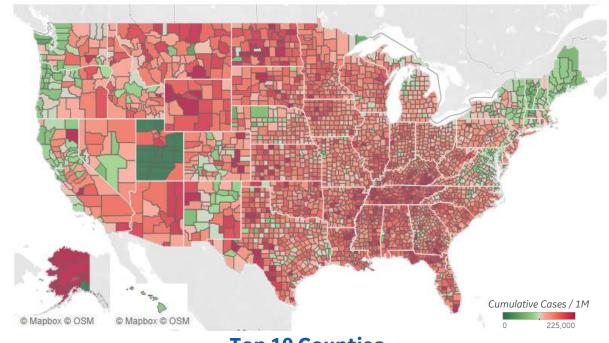

# Dep 50 Countries: Per 1M

Updated 16 Nov 2021, 3:30 GMT 3

|                 | Averag<br>last 7 |               |                    | <b>Total</b><br>Since 22 Jan |                 | Change from<br>14 day avg o |        |                  | Average overTotallast 7 daysSince 22 Jar |               |                    | <b>Total</b><br>Since 22 Jan | n Change from 14d Ago<br>14 day avg of daily new |           |        |
|-----------------|------------------|---------------|--------------------|------------------------------|-----------------|-----------------------------|--------|------------------|------------------------------------------|---------------|--------------------|------------------------------|--------------------------------------------------|-----------|--------|
| 1 - 25          | New<br>Confirmed | New<br>Deaths | Total<br>Confirmed | Estimated<br>Recovered       | Total<br>Deaths | Confirmed                   | Deaths | 26 - 50          | New<br>Confirmed                         | New<br>Deaths | Total<br>Confirmed | Estimated<br>Recovered       | Total<br>Deaths                                  | Confirmed | Deaths |
| Bulgaria        | 471              | 25            | 94,359             | 82,927                       | 3,782           | -14%                        | 32%    | Portugal         | 139                                      | 1             | 108,612            | 105,171                      | 1,790                                            | 55%       | 67%    |
| North Macedonia | 219              | 7             | 100,451            | 93,706                       | 3,517           | 23%                         | 2%     | Uruguay          | 53                                       | 1             | 114,155            | 111,637                      | 1,756                                            | -7%       | 156%   |
| Hungary         | 704              | 10            | 97,283             | 86,079                       | 3,299           | 152%                        | 201%   | Panama           | 40                                       | 0             | 109,999            | 107,844                      | 1,702                                            | -18%      | 17%    |
| Czechia         | 990              | 6             | 176,525            | 161,679                      | 2,940           | 136%                        | 250%   | Kosovo           | 6                                        | 0             | 87,221             | 85,505                       | 1,615                                            | -16%      | -25%   |
| Brazil          | 52               | 1             | 103,303            | 99,735                       | 2,876           | -12%                        | -24%   | Sweden           | 76                                       | 0             | 117,085            | 114,506                      | 1,493                                            | 14%       | -17%   |
| Romania         | 263              | 17            | 90,567             | 82,908                       | 2,759           | -51%                        | -11%   | Costa Rica       | 52                                       | 2             | 110,747            | 108,459                      | 1,413                                            | -48%      | -28%   |
| Georgia         | 1,119            | 19            | 196,555            | 177,549                      | 2,751           | 14%                         | 61%    | Switzerland      | 356                                      | 1             | 105,035            | 99,511                       | 1,309                                            | 103%      | 18%    |
| Argentina       | 28               | 0             | 117,395            | 114,448                      | 2,572           | 4%                          | -1%    | Austria          | 1,202                                    | 3             | 106,552            | 90,966                       | 1,300                                            | 133%      | 84%    |
| Colombia        | 47               | 1             | 98,893             | 95,800                       | 2,512           | 42%                         | 27%    | Estonia          | 754                                      | 7             | 159,887            | 144,961                      | 1,261                                            | -16%      | 35%    |
| Slovakia        | 1,085            | 8             | 102,589            | 86,129                       | 2,479           | 65%                         | 168%   | Lebanon          | 128                                      | 1             | 95,633             | 92,806                       | 1,257                                            | 32%       | 4%     |
| Croatia         | 1,302            | 13            | 131,234            | 112,165                      | 2,407           | 61%                         | 104%   | Serbia           | 460                                      | 7             | 138,619            | 129,548                      | 1,241                                            | -27%      | 4%     |
| Slovenia        | 1,523            | 8             | 181,892            | 159,172                      | 2,377           | 53%                         | 83%    | Ireland          | 841                                      | 2             | 100,946            | 89,114                       | 1,127                                            | 73%       | 0%     |
| Armenia         | 411              | 17            | 111,015            | 101,683                      | 2,368           | -22%                        | 25%    | Netherlands      | 787                                      | 1             | 136,305            | 125,639                      | 1,119                                            | 93%       | 92%    |
| Lithuania       | 845              | 11            | 162,814            | 147,816                      | 2,320           | -14%                        | 2%     | Jordan           | 194                                      | 1             | 87,196             | 83,438                       | 1,099                                            | 29%       | 11%    |
| US              | 241              | 3             | 142,228            | 136,677                      | 2,305           | 6%                          | -21%   | West Bank and G. | 48                                       | 1             | 99,939             | 98,106                       | 1,038                                            | -39%      | -25%   |
| Belgium         | 866              | 2             | 128,107            | 115,131                      | 2,271           | 54%                         | 32%    | Botswana         | 47                                       | 0             | 82,369             | 78,322                       | 1,025                                            | 50%       | -75%   |
| Italy           | 123              | 1             | 80,382             | 76,729                       | 2,196           | 63%                         | 21%    | Israel           | 53                                       | 0             | 154,490            | 152,424                      | 941                                              | -13%      | -57%   |
| UK              | 551              | 2             | 141,540            | 131,943                      | 2,111           | -17%                        | 11%    | Turkey           | 299                                      | 2             | 99,718             | 94,374                       | 872                                              | 0%        | -2%    |
| Moldova         | 243              | 14            | 87,463             | 81,625                       | 2,106           | -29%                        | 28%    | Bahrain          | 12                                       | 0             | 162,921            | 161,871                      | 819                                              | -45%      | N/A    |
| Poland          | 379              | 4             | 84,671             | 77,851                       | 2,084           | 109%                        | 111%   | Cuba             | 35                                       | 0             | 84,645             | 83,319                       | 731                                              | -60%      | -74%   |
| Latvia          | 645              | 20            | 127,420            | 114,186                      | 1,994           | -37%                        | 40%    | Kuwait           | 5                                        | 0             | 96,710             | 96,056                       | 577                                              | -5%       | -75%   |
| Chile           | 204              | 1             | 90,838             | 86,684                       | 1,987           | 71%                         | 47%    | Mongolia         | 258                                      | 3             | 113,884            | 109,334                      | 576                                              | -37%      | -24%   |
| Spain           | 66               | 1             | 107,950            | 105,304                      | 1,875           | 35%                         | -23%   | Cyprus           | 192                                      | 1             | 105,218            | 102,231                      | 486                                              | 49%       | 0%     |
| EU              | 379              | 3             | 95,234             | 88,626                       | 1,837           | 55%                         | 33%    | Qatar            | 49                                       | 0             | 83,681             | 82,829                       | 212                                              | 40%       | -50%   |
| France          | 154              | 1             | 113,216            | 109,530                      | 1,825           | 54%                         | 8%     | Total World      | 63                                       | 1             | 32,700             | 31,193                       | 658                                              | 10%       | -1%    |

Change from 14d ago: Compares 14d-avgs. of Daily New Cases/Deaths today with 14d-avgs from 14d ago Estimated Recovered: Cases 14d ago - Deaths today

Top 50 countries selected by Cases / 1M. Sorted by Total Deaths / 1M Excludes countries with population < 1M