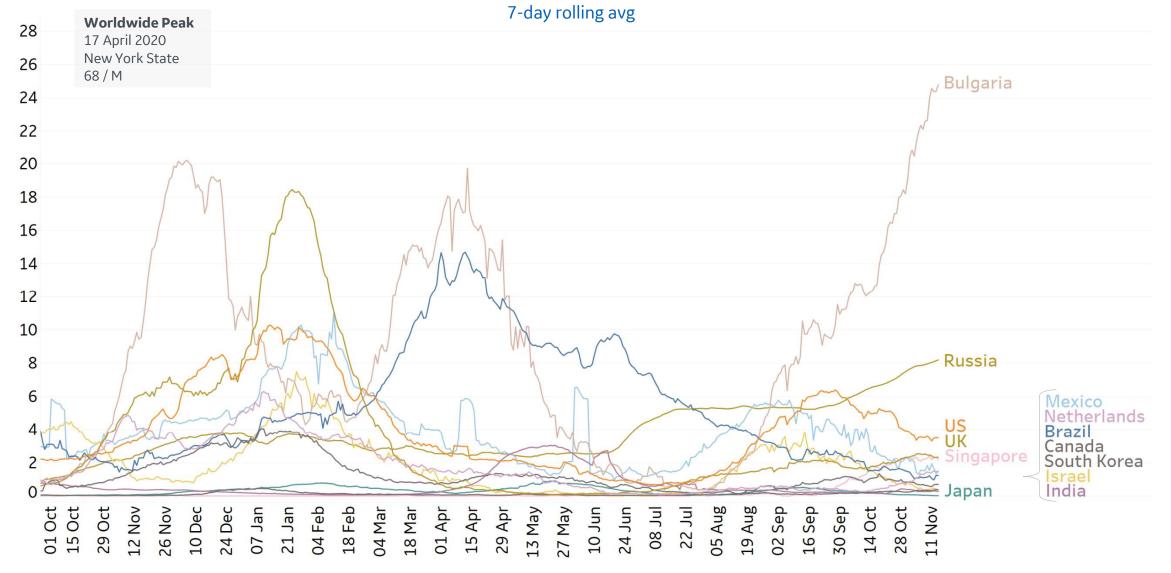

|
| Wisconsin                               | 3,082            | 20            | 921,221            | 872,778                                                                                                          | 9,679           | 42%                                                   | 4%      | Vermont                     | 355              | 1                            | 44,801             | 39,798                 | 393                                            | 60%       | 53%                 |

Change from 14d ago: Compares 14d-avgs. of Daily New Cases/Deaths today with 14d-avgs from 14d ago Estimated Recovered: Cases 14d ago - Deaths today

Sorted by Total Deaths

# > New Confirmed Cases in Select Countries



7

Updated 16 Nov 2021, 3:30 GMT





## Daily New Deaths / 1M







## **Cumulative Deaths / 1M**









# **Daily & Total Vaccinations, Select Countries** ູ່

Updated 16 Nov 2021, 3:30 GMT 11

**GE Healthcare** 

**COMMAND CENTERS** 

. GE

#### Select countries with data available



most current reported data per country



12

| State         | % Fully<br>Vaccinated | % Rec'd at<br>Least 1 Dose | Population |
|---------------|-----------------------|----------------------------|------------|
| Vermont       | 72.0%                 | 81.8%                      | 623,989    |
| Rhode Island  | 71.7%                 | 80.3%                      | 1,059,361  |
| Maine         | 71.4%                 | 78.9%                      | 1,344,212  |
| Connecticut   | 71.4%                 | 81.2%                      | 3,565,287  |
| Massachusetts | 70.4%