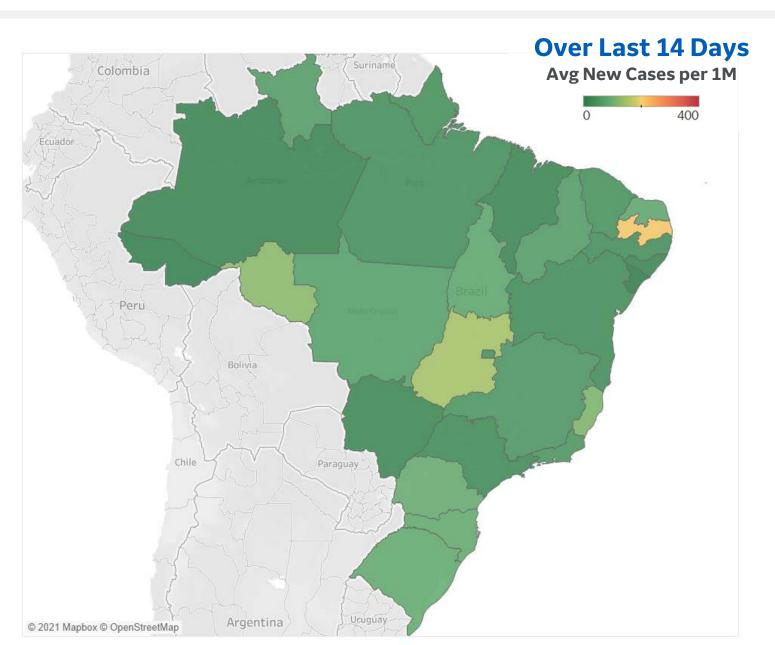

# Dep 50 Countries: Per 1M

Updated 16 Nov 2021, 3:30 GMT 3

|                 | Averag<br>last 7 |               |                    | <b>Total</b><br>Since 22 Jan |                 | Change from<br>14 day avg o |        |                  | Average overTotallast 7 daysSince 22 Jar |               |                    | <b>Total</b><br>Since 22 Jan | n Change from 14d Ago<br>14 day avg of daily new |           |        |
|-----------------|------------------|---------------|--------------------|------------------------------|-----------------|-----------------------------|--------|------------------|------------------------------------------|---------------|--------------------|------------------------------|--------------------------------------------------|-----------|--------|
| 1 - 25          | New<br>Confirmed | New<br>Deaths | Total<br>Confirmed | Estimated<br>Recovered       | Total<br>Deaths | Confirmed                   | Deaths | 26 - 50          | New<br>Confirmed                         | New<br>Deaths | Total<br>Confirmed | Estimated<br>Recovered       | Total<br>Deaths                                  | Confirmed | Deaths |
| Bulgaria        | 471              | 25            | 94,359             | 82,927                       | 3,782           | -14%                        | 32%    | Portugal         | 139                                      | 1             | 108,612            | 105,171                      | 1,790                                            | 55%       | 67%    |
| North Macedonia | 219              | 7             | 100,451            | 93,706                       | 3,517           | 23%                         | 2%     | Uruguay          | 53                                       | 1             | 114,155            | 111,637                      | 1,756                                            | -7%       | 156%   |
| Hungary         | 704              | 10            | 97,283             | 86,079                       | 3,299           | 152%                        | 201%   | Panama           | 40                                       | 0             | 109,999            | 107,844                      | 1,702                                            | -18%      | 17%    |
| Czechia         | 990              | 6             | 176,525            | 161,679                      | 2,940           | 136%                        | 250%   | Kosovo           | 6                                        | 0             | 87,221             | 85,505                       | 1,615                                            | -16%      | -25%   |
| Brazil          | 52               | 1             | 103,303            | 99,735                       | 2,876           | -12%                        | -24%   | Sweden           | 76                                       | 0             | 117,085            | 114,506                      | 1,493                                            | 14%       | -17%   |
| Romania         | 263              | 17            | 90,567             | 82,908                       | 2,759           | -51%                        | -11%   | Costa Rica       | 52                                       | 2             | 110,747            | 108,459                      | 1,413                                            | -48%      | -28%   |
| Georgia         | 1,119            | 19            | 196,555            | 177,549                      | 2,751           | 14%                         | 61%    | Switzerland      | 356                                      | 1             | 105,035            | 99,511                       | 1,309                                            | 103%      | 18%    |
| Argentina       | 28               | 0             | 117,395            | 114,448                      | 2,572           | 4%                          | -1%    | Austria          | 1,202                                    | 3             | 106,552            | 90,966                       | 1,300                                            | 133%      | 84%    |
| Colombia        | 47               | 1             | 98,893             | 95,800                       | 2,512           | 42%                         | 27%    | Estonia          | 754                                      | 7             | 159,887            | 144,961                      | 1,261                                            | -16%      | 35%    |
| Slovakia        | 1,085            | 8             | 102,589            | 86,129                       | 2,479           | 65%                         | 168%   | Lebanon          | 128                                      | 1             | 95,633             | 92,806                       | 1,257                                            | 32%       | 4%     |
| Croatia         | 1,302            | 13            | 131,234            | 112,165                      | 2,407           | 61%                         | 104%   | Serbia           | 460                                      | 7             | 138,619            | 129,548                      | 1,241                                            | -27%      | 4%     |
| Slovenia        | 1,523            | 8             | 181,892            | 159,172                      | 2,377           | 53%                         | 83%    | Ireland          | 841                                      | 2             | 100,946            | 89,114                       | 1,127                                            | 73%       | 0%     |
| Armenia         | 411              | 17            | 111,015            | 101,683                      | 2,368           | -22%                        | 25%    | Netherlands      | 787                                      | 1             | 136,305            | 125,639                      | 1,119                                            | 93%       | 92%    |
| Lithuania       | 845              | 11            | 162,814            | 147,816                      | 2,320           | -14%                        | 2%     | Jordan           | 194                                      | 1             | 87,196             | 83,438                       | 1,099                                            | 29%       | 11%    |
| US              | 241              | 3             | 142,228            | 136,677                      | 2,305           | 6%                          | -21%   | West Bank and G. | 48                                       | 1             | 99,939             | 98,106                       | 1,038                                            | -39%      | -25%   |
| Belgium         | 866              | 2             | 128,107            | 115,131                      | 2,271           | 54%                         | 32%    | Botswana         | 47                                       | 0             | 82,369             | 78,322                       | 1,025                                            | 50%       | -75%   |
| Italy           | 123              | 1             | 80,382             | 76,729                       | 2,196           | 63%                         | 21%    | Israel           | 53                                       | 0             | 154,490            | 152,424                      | 941                                              | -13%      | -57%   |
| UK              | 551              | 2             | 141,540            | 131,943                      | 2,111           | -17%                        | 11%    | Turkey           | 299                                      | 2             | 99,718             | 94,374                       | 872                                              | 0%        | -2%    |
| Moldova         | 243              | 14            | 87,463             | 81,625                       | 2,106           | -29%                        | 28%    | Bahrain          | 12                                       | 0             | 162,921            | 161,871                      | 819                                              | -45%      | N/A    |
| Poland          | 379              | 4             | 84,671             | 77,851                       | 2,084           | 109%                        | 111%   | Cuba             | 35                                       | 0             | 84,645             | 83,319                       | 731                                              | -60%      | -74%   |
| Latvia          | 645              | 20            | 127,420            | 114,186                      | 1,994           | -37%                        | 40%    | Kuwait           | 5                                        | 0             | 96,710             | 96,056                       | 577                                              | -5%       | -75%   |
| Chile           | 204              | 1             | 90,838             | 86,684                       | 1,987           | 71%                         | 47%    | Mongolia         | 258                                      | 3             | 113,884            | 109,334                      | 576                                              | -37%      | -24%   |
| Spain           | 66               | 1             | 107,950            | 105,304                      | 1,875           | 35%                         | -23%   | Cyprus           | 192                                      | 1             | 105,218            | 102,231                      | 486                                              | 49%       | 0%     |
| EU              | 379              | 3             | 95,234             | 88,626                       | 1,837           | 55%                         | 33%    | Qatar            | 49                                       | 0             | 83,681             | 82,829                       | 212                                              | 40%       | -50%   |
| France          | 154              | 1             | 113,216            | 109,530                      | 1,825           | 54%                         | 8%     | Total World      | 63                                       | 1             | 32,700             | 31,193                       | 658                                              | 10%       | -1%    |

Change from 14d ago: Compares 14d-avgs. of Daily New Cases/Deaths today with 14d-avgs from 14d ago Estimated Recovered: Cases 14d ago - Deaths today

Top 50 countries selected by Cases / 1M. Sorted by Total Deaths / 1M Excludes countries with population < 1M