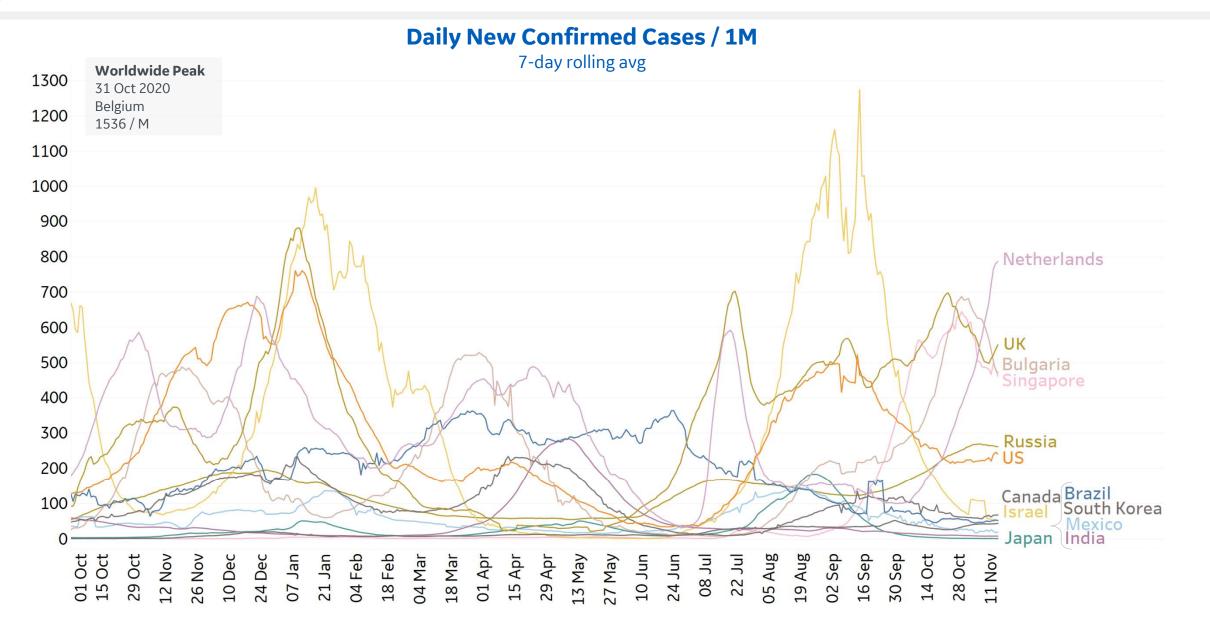

| -28%      | -2%                 |
| Wisconsin                               | 3,082            | 20            | 921,221            | 872,778                                                                                                          | 9,679           | 42%                                                   | 4%      | Vermont                     | 355              | 1                            | 44,801             | 39,798                 | 393                                            | 60%       | 53%                 |

Change from 14d ago: Compares 14d-avgs. of Daily New Cases/Deaths today with 14d-avgs from 14d ago Estimated Recovered: Cases 14d ago - Deaths today

Sorted by Total Deaths

# > New Confirmed Cases in Select Countries



7

Updated 16 Nov 2021, 3:30 GMT





## Daily New Deaths / 1M







## **Cumulative Deaths / 1M**









# **Daily & Total Vaccinations, Select Countries** ູ່

Updated 16 Nov 2021, 3:30 GMT 11

**GE Healthcare** 

**COMMAND CENTERS** 

. GE

#### Select countries with data available



most current reported data per country



12

| State         | % Fully<br>Vaccinated | % Rec'd at<br>Least 1 Dose | Population |
|---------------|-----------------------|----------------------------|------------|
| Vermont       | 72.0%                 | 81.8%                      | 623,989    |
| Rhode Island  | 71.7%                 | 80.3%                      | 1,059,361  |
| Maine         | 71.4%                 | 78.9%                      | 1,344,212  |
| Connecticut   | 71.4%                 | 81.2%                      | 3,565,