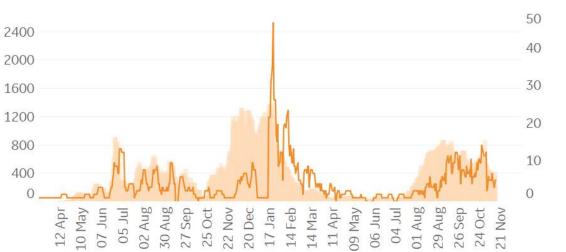

ine Tracker

# Evaluation Feature: Cases, Deaths, and Vaccinations in Select Countries

Updated 16 Nov 2021, 3:30 GMT 13

## Since 1 July 2021. 14-day averages, per 1M. Colored by percentage of the population fully vaccinated







Daily New Confirmed Cases / 1M (Bars)





Seattle, WA



# Daily New Deaths / 1M (Lines) 7-day Rolling Avg





30

20

10

30

25

20

15

10

5

0

11 Apr

14 Mar

14 Feb

#### Asheville, NC



### **Bradford**, UK

Daily New Deaths / 1M (Lines) 7-day Rolling Avg

May 09 May 06 Jun
Man 04 Jul
Man 14 Jul



25

20



**Daily New Deaths** 

/ 1M (Lines)



1000



**Philadelphia**, PA



**Toronto, CA** 



#### **Raleigh**, NC

\*Tampa county deaths last updated 6/6



# **Feature: Trends in CC Ecosystem Cities**

## **Bakersfield, CA**



Los Angeles, CA







#### Hanford, CA

**Daily New Deaths** 7-day Rolling Avg / 1M (Lines)



| Per          | <sup>•</sup> 1M in Region |        |
|--------------|---------------------------|--------|
|              | Today                     | Change |
| Active Cases | 84,967                    | +0.3%  |
| Confirmed    | 219                       | +0.3%  |
| Deaths       | 2                         | +0.1%  |
| Recovered    | 179                       | +0.2%  |

#### Average Daily New Cases & Deaths per 1M Over Last 14 Days

. . . . . .

|             | · · · · · · · · · · · · · · · · · · · |        |
|-------------|---------------------------------------|--------|
|             | Cases                                 | Deaths |
| Slovenia    | 1,453                                 | 7      |
| Croat