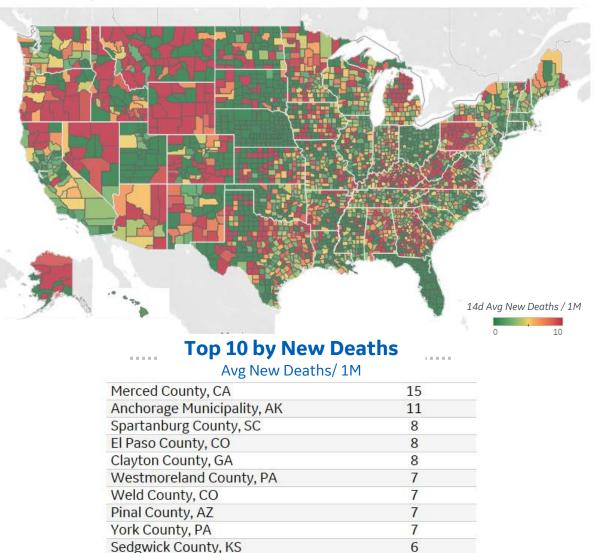

Updated 16 Nov 2021, 3:30 GMT 6

|                                         | Averag<br>last 7 |               |                    | <b>Total</b><br>Since 22 Jan                                                                                     |                 | <b>Change from 14d Ago</b><br>14 day avg of daily new |         | Average over<br>last 7 days |                  | <b>Total</b><br>Since 22 Jan |                    |                        | Change from 14d Ago<br>14 day avg of daily new |           |                     |
|-----------------------------------------|------------------|---------------|--------------------|------------------------------------------------------------------------------------------------------------------|-----------------|-------------------------------------------------------|---------|-----------------------------|------------------|------------------------------|--------------------|------------------------|------------------------------------------------|-----------|---------------------|
| 1 - 25                                  | New<br>Confirmed | New<br>Deaths | Total<br>Confirmed | Estimated<br>Recovered                                                                                           | Total<br>Deaths | Confirmed                                             | Deaths  | 26 - 51                     | New<br>Confirmed | New<br>Deaths                | Total<br>Confirmed | Estimated<br>Recovered | Total<br>Deaths                                | Confirmed | Deaths              |
| California                              | 4,652            | 84            | 5,005,192          | 4,856,397                                                                                                        | 73,111          | -9%                                                   | -25%    | Minnesota                   | 3,802            | 24                           | 841,625            | 778,430                | 9,120                                          | 68%       | 25%                 |
| Texas                                   | 3,292            | 119           | 4,283,899          | 4,165,649                                                                                                        | 72,789          | -22%                                                  | -26%    | Washington                  | 1,826            | 19                           | 750,477            | 716,501                | 8,934                                          | -18%      | -22%                |
| Florida                                 | 1,472            | 52            | 3,711,612          | 3,630,114                                                                                                        | 60,698          | -22%                                                  | -43%    | Connecticut                 | 397              | 3                            | 407,750            | 393,774                | 8,809                                          | -5%       | -2%                 |
| New York                                | 5,318            | 33            | 2,626,522          | 2,502,639                                                                                                        | 56,944          | 26%                                                   | 7%      | Colorado                    | 3,072            | 30                           | 781,960            | 731,841                | 8,620                                          | 16%       | 35%                 |
| Pennsylvania                            | 4,967            | 71            | 1,648,285          | 1,551,064                                                                                                        | 32,395          | 18%                                                   | -9%     | Arkansas                    | 502              | 10                           | 519,760            | 504,648                | 8,567                                          | 5%        | 9%                  |
| Georgia                                 | 890              | 54            | 1,647,265          | 1,604,232                                                                                                        | 29,861          | -28%                                                  | -38%    | Nevada                      | 586              | 14                           | 447,746            | 430,409                | 7,807                                          | 26%       | -15%                |
| Illinois                                | 3,229            | 18            | 1,735,586          | 1,667,014                                                                                                        | 28,510          | 35%                                                   | -16%    | Iowa                        | 1,308            | 14                           | 503,564            | 478,966                | 7,166                                          | 5%        | -7%                 |
| New Jersey                              | 1,562            | 12            | 1,218,406          | 1,170,745                                                                                                        | 28,172          | 11%                                                   | -19%    | Kansas                      | 1,074            | 18                           | 448,652            | 428,891                | 6,621                                          | 15%       | -18%                |
| Ohio                                    | 4,613            | 2             | 1,604,488          | 1,519,684                                                                                                        | 25,643          | 22%                                                   | -82%    | New Mexico                  | 1,334            | 8                            | 292,078            | 270,040                | 5,169                                          | 47%       | 1%                  |
| Michigan                                | 5,316            | 48            | 1,346,868          | 1,250,795                                                                                                        | 24,308          | 30%                                                   | -7%     | Oregon                      | 862              | 27                           | 378,174            | 360,303                | 4,750                                          | -19%      | 79%                 |
| Arizona                                 | 3,530            | 35            | 1,214,419          | 1,147,247                                                                                                        | 21,653          | 23%                                                   | -24%    | West Virginia               | 701              | 13                           | 283,075            | 267,922                | 4,610                                          | -13%      | -42%                |
| Massachusetts                           | 1,686            | 10            | 873,281            | 832,763                                                                                                          | 19,159          | 15%                                                   | -3%     | Idaho                       | 507              | 14                           | 299,849            | 287,571                | 3,745                                          | -40%      | -27%                |
| N. Carolina                             | 1,735            | 23            | 1,501,801          | 1,459,103                                                                                                        | 18,411          | -21%                                                  | -39%    | Utah                        | 1,558            | 9                            | 571,507            | 546,535                | 3,347                                          | 4%        | -1%                 |
| Indiana                                 | 2,755            | 27            | 1,049,575          | 1,001,550                                                                                                        | 17,088          | 39%                                                   | -8%     | Nebraska                    | 975              | 7                            | 296,106            | 281,718                | 3,048                                          | 25%       | 4%                  |
| Tennessee                               | 1,155            | 23            | 1,294,801          | 1,263,605                                                                                                        | 16,660          | -15%                                                  | -39%    | Rhode Island                | 311              | 1                            | 183,257            | 176,515                | 2,890                                          | 28%       | -33%                |
| Alabama                                 | 523              | 21            | 839,695            | 816,066                                                                                                          | 15,981          | -58%                                                  | 4%      | Montana                     | 563              | 9                            | 184,394            | 173,368                | 2,479                                          | -24%      | -39%                |
| Louisiana                               | 358              | 10            | 764,354            | 743,786                                                                                                          | 14,685          | -11%                                                  | -39%    | South Dakota                | 335              | 2                            | 159,343            | 152,201                | 2,281                                          | 8%        | 0%                  |
| Virginia                                | 1,328            | 28            | 942,837            | 910,450                                                                                                          | 14,321          | -17%                                                  | -20%    | Delaware                    | 282              | 3                            | 147,875            | 142,057                | 2,141                                          | -15%      | - <mark>1</mark> 5% |
| S. Carolina                             | 659              | 20            | 906,945            | 883,169                                                                                                          | 13,983          | -26%                                                  | -45%    | North Dakota                | 473              | 3                            | 155,154            | 146,543                | 1,851                                          | -2%       | -37%                |
| Missouri                                | 1,395            | 20            | 877,578            | 847,452                                                                                                          | 12,841          | 28%                                                   | 31%     | New Hampshire               | 757              | 4                            | 144,626            | 130,819                | 1,622                                          | 177%      | 225%                |
| Oklahoma                                | 646              | 108           | 652,731            | 632,345                                                                                                          | 11,633          | -28%                                                  | -29%    | Wyoming                     | 309              | 8                            | 107,483            | 101,628                | 1,298                                          | -21%      | 32%                 |
| Maryland                                | 792              | 100.000       | 571,625            | and the second |                 | -20%                                                  | -29%    | Maine                       | 482              | 3                            | 111,145            | 103,029                | 1,230                                          | 5%        | -13%                |
| 1 T 10000000000000000000000000000000000 | 10000000000      | 12            |                    | 550,209                                                                                                          | 11,061          | 0303333                                               | 0000000 | DC                          | 82               | 0                            | 65,371             | 63,046                 | 1,194                                          | -11%      | -43%                |
| Kentucky                                | 1,279            | 39            | 759,935            | 732,942                                                                                                          | 10,214          | -13%                                                  | -5%     | Hawaii                      | 106              | 2                            | 85,790             | 83,318                 | 977                                            | -21%      | 39%                 |
| Mississippi                             | 273              | 6             | 508,469            | 494,131                                                                                                          | 10,187          | -36%                                                  | -29%    | Alaska                      | 436              | 13                           | 145,167            | 137,056                | 831                                            | -28%      | -2%                 |
| Wisconsin                               | 3,082            | 20            | 921,221            | 872,778                                                                                                          | 9,679           | 42%                                                   | 4%      | Vermont                     | 355              | 1                            | 44,801             | 39,798                 | 393                                            | 60%       | 53%                 |

Change from 14d ago: Compares 14d-avgs. of Daily New Cases/Deaths today with 14d-avgs from 14d ago Estimated Recovered: Cases 14d ago - Deaths today

Sorted by Total Deaths