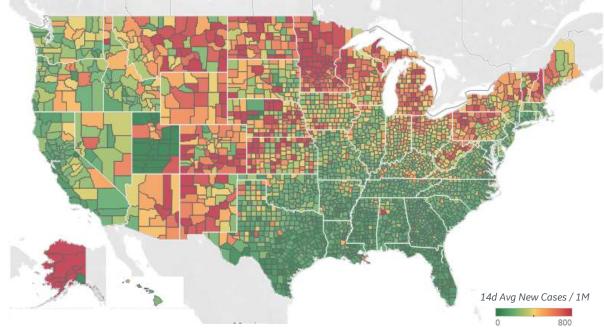

# **United States: Per 1M**

GE Healthcare COMMAND CENTERS

Updated 16 Nov 2021, 3:30 GMT 5

|               | Averag<br>last 7 |               |                    | <b>Total</b><br>Since 22 Jan |                 | Change from 14d Ago<br>14 day avg of daily new |        | Average over<br>last 7 days |                  | <b>Total</b><br>Since 22 Jan |                    |                        | Change from 14d Ago<br>14 day avg of daily new |           |        |
|---------------|------------------|---------------|--------------------|------------------------------|-----------------|------------------------------------------------|--------|-----------------------------|------------------|------------------------------|--------------------|------------------------|------------------------------------------------|-----------|--------|
| 1 - 25        | New<br>Confirmed | New<br>Deaths | Total<br>Confirmed | Estimated<br>Recovered       | Total<br>Deaths | Confirmed                                      | Deaths | 26 - 51                     | New<br>Confirmed | New<br>Deaths                | Total<br>Confirmed | Estimated<br>Recovered | Total<br>Deaths                                | Confirmed | Deaths |
| Mississippi   | 92               | 2             | 170,848            | 166,030                      | 3,423           | -36%                                           | -29%   | Kentucky                    | 286              | 9                            | 170,096            | 164,055                | 2,286                                          | -13%      | -5%    |
| Alabama       | 107              | 4             | 171,255            | 166,436                      | 3,259           | -58%                                           | 4%     | Kansas                      | 369              | 6                            | 154,001            | 147,218                | 2,273                                          | 15%       | -18%   |
| New Jersey    | 176              | 1             | 137,174            | 131,808                      | 3,172           | 11%                                            | -19%   | Iowa                        | 415              | 4                            | 159,605            | 151,808                | 2,271                                          | 5%        | -7%    |
| Louisiana     | 77               | 2             | 164,420            | 159,995                      | 3,159           | -11%                                           | -39%   | Illinois                    | 255              | 1                            | 136,964            | 131,553                | 2,250                                          | 35%       | -16%   |
| Arizona       | 485              | 5             | 166,845            | 157,617                      | 2,975           | 23%                                            | -24%   | Wyoming                     | 534              | 14                           | 185,713            | 175,596                | 2,243                                          | -21%      | 32%    |
| Oklahoma      | 163              | 27            | 164,957            | 159,805                      | 2,940           | -28%                                           | -29%   | Delaware                    | 289              | 3                            | 151,859            | 145,884                | 2,199                                          | -15%      | -15%   |
| New York      | 273              | 2             | 135,015            | 128,647                      | 2,927           | 26%                                            | 7%     | Ohio                        | 395              | 0                            | 137,264            | 130,009                | 2,194                                          | 22%       | -82%   |
| Arkansas      | 166              | 3             | 172,231            | 167,224                      | 2,839           | 5%                                             | 9%     | Idaho                       | 284              | 8                            | 167,789            | 160,918                | 2,096                                          | -40%      | -27%   |
| Florida       | 69               | 2             | 172,812            | 169,018                      | 2,826           | -22%                                           | -43%   | Missouri                    | 227              | 3                            | 142,988            | 138,079                | 2,092                                          | 28%       | 31%    |
| Georgia       | 84               | 5             | 155,147            | 151,094                      | 2,812           | -28%                                           | -38%   | California                  | 118              | 2                            | 126,675            | 122,909                | 1,850                                          | -9%       | -25%   |
| Massachusetts | 245              | 1             | 126,700            | 120,822                      | 2,780           | 15%                                            | -3%    | Maryland                    | 131              | 2                            | 94,551             | 91,009                 | 1,830                                          | -3%       | -11%   |
| Rhode Island  | 294              | 1             | 172,988            | 166,624                      | 2,728           | 28%                                            | -33%   | N. Carolina                 | 165              | 2                            | 143,191            | 139,120                | 1,755                                          | -21%      | -39%   |
| S. Carolina   | 128              | 4             | 176,150            | 171,532                      | 2,716           | -26%                                           | -45%   | DC                          | 116              | 0                            | 92,626             | 89,332                 | 1,692                                          | -11%      | -43%   |
| South Dakota  | 379              | 2             | 180,118            | 172,045                      | 2,578           | 8%                                             | 0%     | Virginia                    | 156              | 3                            | 110,460            | 106,666                | 1,678                                          | -17%      | -20%   |
| West Virginia | 391              | 7             | 157,953            | 149,498                      | 2,572           | -13%                                           | -42%   | Wisconsin                   | 529              | 3                            | 158,219            | 149,899                | 1,662                                          | 42%       | 4%     |
| Indiana       | 409              | 4             | 155,903            | 148,770                      | 2,538           | 39%                                            | -8%    | Minnesota                   | 674              | 4                            | 149,234            | 138,029                | 1,617                                          | 68%       | 25%    |
| Nevada        | 190              | 4             | 145,365            | 139,736                      | 2,535           | 26%                                            | -15%   | Nebraska                    | 504              | 3                            | 153,073            | 145,635                | 1,576                                          | 25%       | 4%     |
| Pennsylvania  | 388              | 6             | 128,752            | 121,158                      | 2,530           | 18%                                            | -9%    | Colorado                    | 534              | 5                            | 135,787            | 127,084                | 1,497                                          | 16%       | 35%    |
| Texas         | 114              | 4             | 147,742            | 143,663                      | 2,510           | -22%                                           | -26%   | New Hampshire               | 557              | 3                            | 106,365            | 96,211                 | 1,193                                          | 177%      | 225%   |
| Connecticut   | 111              | 1             | 114,367            | 110,447                      | 2,471           | -5%                                            | -2%    | Washington                  | 240              | 3                            | 98,554             | 94,092                 | 1,173                                          | -18%      | -22%   |
| New Mexico    | 636              | 4             | 139,295            | 128,785                      | 2,465           | 47%                                            | 1%     | Alaska                      | 595              | 18                           | 198,439            | 187,351                | 1,136                                          | -28%      | -2%    |
| Tennessee     | 169              | 3             | 189,598            | 185,030                      | 2,403           | -15%                                           | -39%   | Oregon                      | 204              | 6                            | 89,663             | 85,426                 | 1,126                                          | -19%      | 79%    |
| Michigan      | 532              | 5             | 134,864            | 125,244                      | 2,440           | 30%                                            | -7%    | Utah                        | 486              | 3                            | 178,264            | 170,475                | 1,044                                          | 4%        | -1%    |
| North Dakota  | 621              |               | ,                  |                              | -               | -2%                                            | -7%    | Maine                       | 358              | 2                            | 82,684             | 76,646                 | 915                                            | 5%        | -13%   |
|               |                  | 4             | 203,598            | 192,298                      | 2,429           |                                                |        | Hawaii                      | 75               | 2                            | 60,592             | 58,846                 | 690                                            | -21%      | 39%    |
| Montana       | 527              | 9             | 172,528            | 162,211                      | 2,319           | -24%                                           | -39%   | Vermont                     | 570              | 2                            | 71,798             | 63,780                 | 630                                            | 60%       | 53%    |

Change from 14d ago: Compares 14d-avgs. of Daily New Cases/Deaths today with 14d-avgs from 14d ago Estimated Recovered: Cases 14d ago - Deaths today

Sorted by Total Deaths / 1M

**GE Healthcare** COMMAND CENTERS