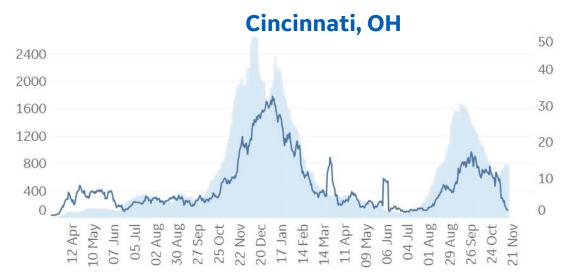

e Tracker

# Evaluation Feature: Cases, Deaths, and Vaccinations in Select Countries

Updated 16 Nov 2021, 3:30 GMT 13

## Since 1 July 2021. 14-day averages, per 1M. Colored by percentage of the population fully vaccinated







Daily New Confirmed Cases / 1M (Bars)





Seattle, WA



# Daily New Deaths / 1M (Lines) 7-day Rolling Avg





30

20

10

30

25

20

15

10

5

0

11 Apr

14 Mar

14 Feb

#### Asheville, NC



### **Bradford**, UK

Daily New Deaths / 1M (Lines) 7-day Rolling Avg

May 09 May 06 Jun
Man 04 Jul
Man 14 Jul



25

20



**Daily New Deaths** 

/ 1M (Lines)



1000



**Philadelphia**, PA



**Toronto, CA** 



#### **Raleigh**, NC

\*Tampa county deaths last updated 6/6



# **Feature: Trends in CC Ecosystem Cities**

## **Bakersfield, CA**



Los Angeles, CA







#### Hanford, CA

**Daily New Deaths** 7-day Rolling Avg / 1M (Lines)



| Per          | <sup>•</sup> 1M in Region |        |
|--------------|---------------------------|--------|
|              | Today                     | Change |
| Active Cases | 84,967                    | +0.3%  |
| Confirmed    | 219                       | +0.3%  |
| Deaths       | 2                         | +0.1%  |
| Recovered    | 179                       | +0.2%  |

#### Average Daily New Cases & Deaths per 1M Over Last 14 Days

. . . . . .

|             | · · · · · · · · · · · · · · · · · · · |        |
|-------------|---------------------------------------|--------|
|             | Cases                                 | Deaths |
| Slovenia    | 1,453                                 | 7      |
| Croatia