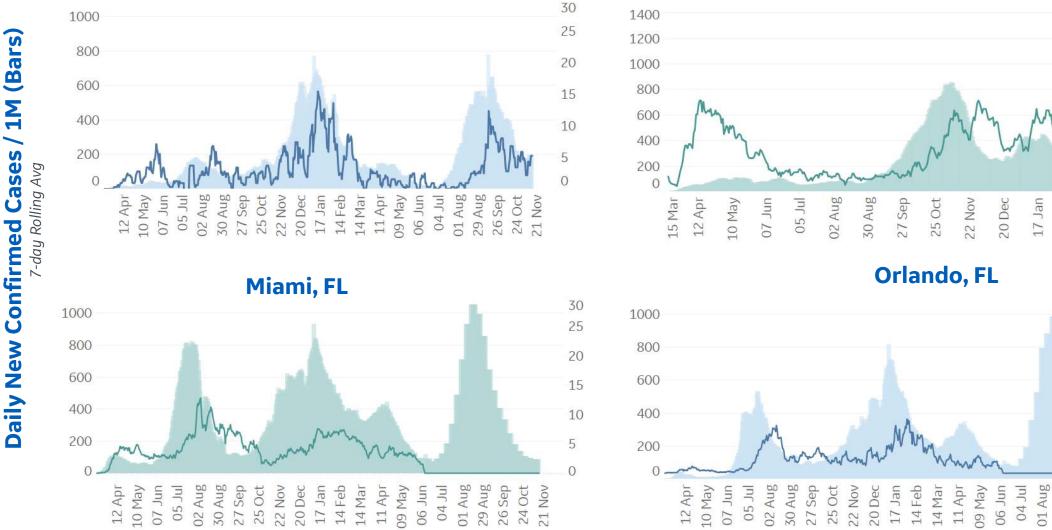

147  |

US total percentages of population fully vaccinated and having received at least one dose include values reported by the 50 US states.

Eligible US population is derived from 2019 estimates of the US population aged 12+ (census.gov)

Federal agencies are excluded from these calculations

**Sources**: Our World in Data US State Vaccination Data; CDC COVID-19 Vaccine Tracker

# Evaluation Feature: Cases, Deaths, and Vaccinations in Select Countries

Updated 16 Nov 2021, 3:30 GMT 13

## Since 1 July 2021. 14-day averages, per 1M. Colored by percentage of the population fully vaccinated







Daily New Confirmed Cases / 1M (Bars)





Seattle, WA



# Daily New Deaths / 1M (Lines) 7-day Rolling Avg





30

20

10

30

25

20

15

10

5

0

11 Apr

14 Mar

14 Feb

#### Asheville, NC



### **Bradford**, UK

Daily New Deaths / 1M (Lines) 7-day Rolling Avg

May 09 May 06 Jun
Man 04 Jul
Man 14 Jul



25

20



**Daily New Deaths** 

/ 1M (Lines)



1000



**Philadelphia**, PA



**Toronto, CA** 



#### **Raleigh**, NC

\*Tampa county deaths last updated 6/6



# **Feature: Trends in CC Ecosystem Cities**

## **Bakersfield, CA**



Los Angeles, CA







#### Hanford, CA

**Daily New Deaths** 7-day Rolling Avg / 1M (Lines)



| Per          | <sup>•</sup> 1M in Region |        |
|--------------|---------------------------|--------|
|              | Today                     | Change |
| Active Cases | 84,967                    | +0.3%  |
| Confirmed    | 219                       | +0.3%  |
| Deaths       | 2                         | +0.1%  |
| Recovered    | 179