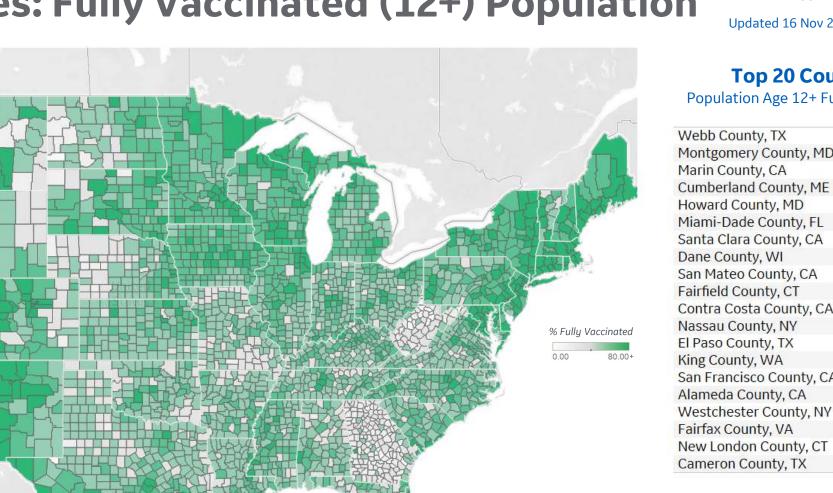

#### Select countries with data available

most current reported data per country

12

| State         | % Fully<br>Vaccinated | % Rec'd at<br>Least 1 Dose | Population |
|---------------|-----------------------|----------------------------|------------|
| Vermont       | 72.0%                 | 81.8%                      | 623,989    |
| Rhode Island  | 71.7%                 | 80.3%                      | 1,059,361  |
| Maine         | 71.4%                 | 78.9%                      | 1,344,212  |
| Connecticut   | 71.4%                 | 81.2%                      | 3,565,287  |
| Massachusetts | 70.4%                 | 82.7%                      | 6,892,503  |
| New York      | 67.6%                 | 75.9%                      | 19,453,561 |
| New Jersey    | 67.1%                 | 77.0%                      | 8,882,190  |
| Maryland      | 66.7%                 | 73.9%                      | 6,045,680  |
| Washington    | 64.2%                 | 70.5%                      | 7,614,893  |
| Virginia      | 64.0%                 | 73.1%                      | 8,535,519  |
| New Hampshire | 63.5%                 | 80.9%                      | 1,359,711  |
| Oregon        | 63.5%                 | 69.7%                      | 4,217,737  |
| New Mexico    | 62.9%                 | 74.0%                      | 2,096,829  |
| Colorado      | 62.4%                 | 69.1%                      | 5,758,736  |
| California    | 62.2%                 | 76.4%                      | 39,512,223 |
| Minnesota     | 61.8%                 | 66.8%                      | 5,639,632  |
| Pennsylvania  | 61.6%                 | 81.8%                      | 12,801,989 |
| Illinois      | 61.4%                 | 67.1%                      | 12,671,821 |
| Florida       | 60.5%                 | 70.3%                      | 21,477,737 |
| Delaware      | 60.5%                 | 70.2%                      | 973,764    |
| Hawaii        | 60. <mark>4%</mark>   | 80.3%                      | 1,415,872  |
| Wisconsin     | 59.0%                 | 64.1%                      | 5,822,434  |
| Nebraska      | 56.8%                 | 62.2%                      | 1,934,408  |
| lowa          | 56.1%                 | 60.9%                      | 3,155,070  |
| Utah          | 54.5%                 | 62.0%                      | 3,205,958  |

**57.6**%

Total US population fully vaccinated (575,585 per million)

**67.4**%

Population Age 12+ fully vaccinated (673,987 per million)

# 66.8%

Total US population having received **at least 1 dose** (**667,720** per million)

# **78.2%**

Population Age 12+ having received at least 1 dose (781,873 per million)

| State          | % Fully<br>Vaccinated | % Rec'd at<br>Least 1 Dose | Population |
|----------------|-----------------------|----------------------------|------------|
| Michigan       | 54.1%                 | 59.6%                      | 9,986,857  |
| Texas          | 54.1%                 | 62.2%                      | 28,995,881 |
| Kansas         | 53.9%                 | 64.3%                      | 2,913,314  |
| Arizona        | 53.9%                 | 62.4%                      | 7,278,717  |
| Nevada         | 53.8%                 | 64.8%                      | 3,080,156  |
| South Dakota   | 53.7%                 | 63.9%                      | 884,659    |
| North Carolina | 53.5%                 | 66.9%                      | 10,488,084 |
| Alaska         | 53.5%                 | 61.0%                      | 731,545    |
| Ohio           | 52.4%                 | 56.8%                      | 11,689,100 |
| Kentucky       | 51.5%                 | 58.7%                      | 4,467,673  |
| Montana        | 51.2%                 | 58.1%                      | 1,068,778  |
| Oklahoma       | 50.9%                 | 61.1%                      | 3,956,971  |
| South Carolina | 50.7%                 | 58.9%                      | 5,148,714  |
| Missouri       | 50.4%                 | 58.3%                      | 6,137,428  |
| Indiana        | 50.2%                 | 54.6%                      | 6,732,219  |
| Tennessee      | 48.8%                 | 55.5%                      | 6,829,174  |
| Georgia        | 48.8%                 | 57.6%                      | 10,617,423 |
| Arkansas       | 48.7%                 | 59.2%                      | 3,017,804  |
| Louisiana      | 48.3%                 | 54.6%                      | 4,648,794  |
| North Dakota   | 48.2%                 | 56.4%                      | 762,062    |
| Mississippi    | 46.4%                 | 52.9%                      | 2,976,149  |
| Alabama        | 45.5%                 | 55.4%                      | 4,903,185  |
| Wyoming        | 44.8%                 | 52.1%                      | 578,759    |
| Idaho          | 44.6%                 | 49.9%                      | 1,787,065  |
| West Virginia  | 41.2%                 | 49.3%                      | 1,792,147  |

US total percentages of population fully vaccinated and having received at least one dose include values reported by the 50 US states.

Eligible US population is derived from 2019 estimates of the US population aged 12+ (census.gov)

Federal agencies are excluded from these calculations

**Sources**: Our World in Data US State Vaccination Data; CDC COVID-19 Vaccine Tracker