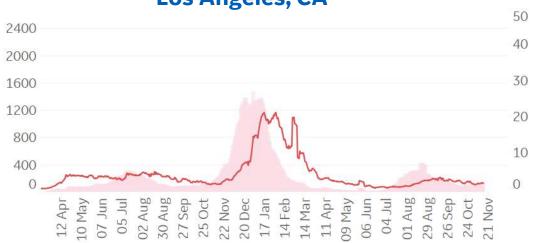

ccine Tracker

# Evaluation Feature: Cases, Deaths, and Vaccinations in Select Countries

Updated 16 Nov 2021, 3:30 GMT 13

## Since 1 July 2021. 14-day averages, per 1M. Colored by percentage of the population fully vaccinated







Daily New Confirmed Cases / 1M (Bars)





Seattle, WA



# Daily New Deaths / 1M (Lines) 7-day Rolling Avg





30

20

10

30

25

20

15

10

5

0

11 Apr

14 Mar

14 Feb

#### Asheville, NC



### **Bradford**, UK

Daily New Deaths / 1M (Lines) 7-day Rolling Avg

May 09 May 06 Jun
Man 04 Jul
Man 14 Jul



25

20



**Daily New Deaths** 

/ 1M (Lines)



1000



**Philadelphia**, PA



**Toronto, CA** 



#### **Raleigh**, NC

\*Tampa county deaths last updated 6/6



# **Feature: Trends in CC Ecosystem Cities**

## **Bakersfield, CA**



Los Angeles, CA







#### Hanford, CA

**Daily New Deaths** 7-day Rolling Avg / 1M (Lines)



| Per          | <sup>•</sup> 1M in Region |        |
|--------------|---------------------------|--------|
|              | Today                     | Change |
| Active Cases | 84,967                    | +0.3%  |
| Confirmed    | 219                       | +0.3%  |
| Deaths       | 2                         | +0.1%  |
| Recovered    | 179                       | +0.2%  |

#### Average Daily New Cases & Deaths per 1M Over Last 14 Days

. . . . . .

|             | · · · · · · · · · · · · · · · · · · · |        |
|-------------|---------------------------------------|--------|
|             | Cases                                 | Deaths |
| Slovenia    | 1,453                                 | 7      |
| Cro