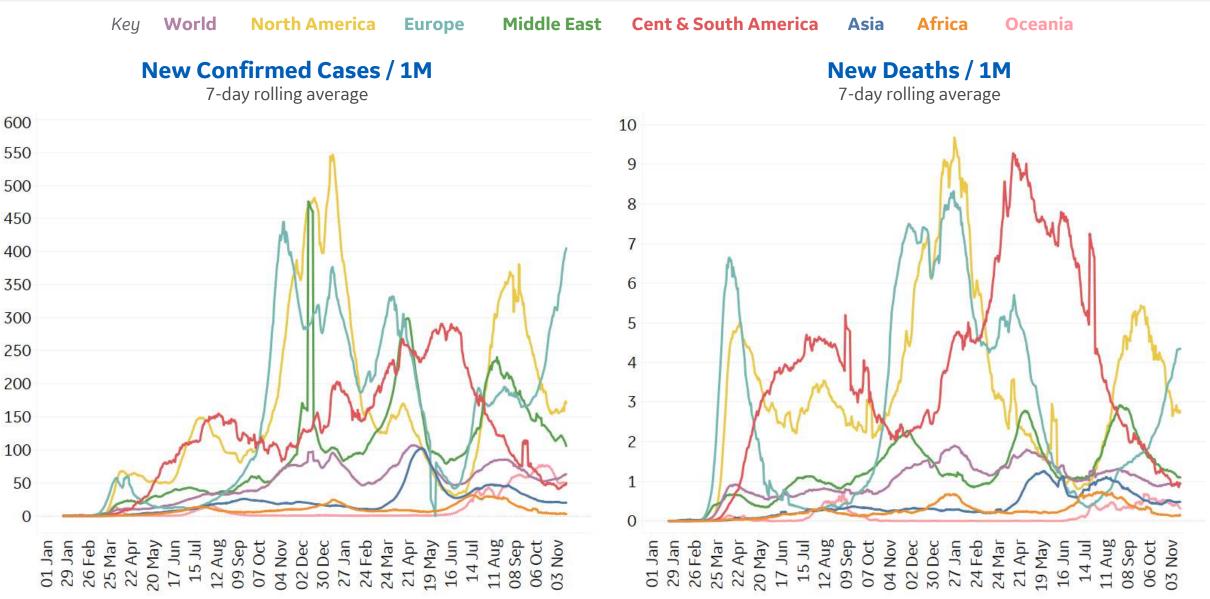

GE Healthcare

Updated 16 Nov 2021, 3:30 GMT 1







| Per 1M:                 | New<br>Today | Change from<br>30 days ago |
|-------------------------|--------------|----------------------------|
| Active                  | 45           | +6%                        |
| Confirmed               | 45           | +6%                        |
| Deaths                  | 1            | +4%                        |
| Recovered               | 40           | +5%                        |
|                         | To Date      | Last 30 Days               |
| Worldwide Survival Rate | 98.0%        | 98.4%                      |

Worldwide Survival Rate = (Confirmed – Deaths) / (Confirmed) in a given time period





\*Large jump in Middle East confirmed cases due to batched reporting of 823,225 new cases in **Turkey** on 10 Dec 2020 \*Significant drop in France and EU due to batched reporting adjustment on 20 May 2021

2



# Dep 50 Countries: Per 1M

Updated 16 Nov 2021, 3:30 GMT 3

|                 | Averag<br>last 7 |               |                    | <b>Total</b><br>Since 22 Jan |                 | Change from<br>14 day avg o |        |                  | Average overTotallast 7 daysSince 22 Jar |               |                    | <b>Total</b><br>Since 22 Jan | n Change from 14d Ago<br>14 day avg of daily new |           |        |
|-----------------|------------------|---------------|--------------------|------------------------------|-----------------|-----------------------------|-----