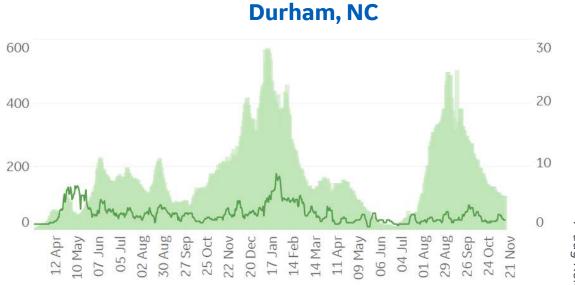

# **Feature: Trends in CC Ecosystem Cities**

## **Bakersfield, CA**

Los Angeles, CA

#### Hanford, CA

**Daily New Deaths** 7-day Rolling Avg / 1M (Lines)

| Per          | <sup>•</sup> 1M in Region |        |
|--------------|---------------------------|--------|
|              | Today                     | Change |
| Active Cases | 84,967                    | +0.3%  |
| Confirmed    | 219                       | +0.3%  |
| Deaths       | 2                         | +0.1%  |
| Recovered    | 179                       | +0.2%  |