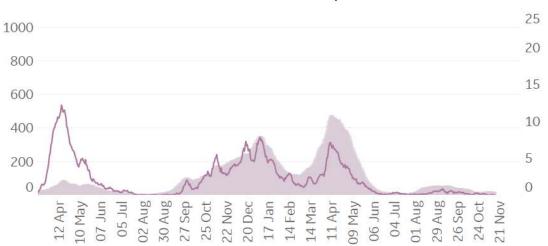

ion aged 12+ (census.gov)

Federal agencies are excluded from these calculations

**Sources**: Our World in Data US State Vaccination Data; CDC COVID-19 Vaccine Tracker

# Evaluation Feature: Cases, Deaths, and Vaccinations in Select Countries

Updated 16 Nov 2021, 3:30 GMT 13

## Since 1 July 2021. 14-day averages, per 1M. Colored by percentage of the population fully vaccinated







Daily New Confirmed Cases / 1M (Bars)





Seattle, WA



# Daily New Deaths / 1M (Lines) 7-day Rolling Avg





30

20

10

30

25

20

15

10

5

0

11 Apr

14 Mar

14 Feb

#### Asheville, NC



### **Bradford**, UK

Daily New Deaths / 1M (Lines) 7-day Rolling Avg

May 09 May 06 Jun
Man 04 Jul
Man 14 Jul



25

20



**Daily New Deaths** 

/ 1M (Lines)



1000



**Philadelphia**, PA



**Toronto, CA** 



#### **Raleigh**, NC

\*Tampa county deaths last updated 6/6



# **Feature: Trends in CC Ecosystem Cities**

## **Bakersfield, CA**



Los Angeles, CA







#### Hanford, CA

**Daily New Deaths** 7-day Rolling Avg / 1M (Lines)



| Per          | <sup>•</sup> 1M in Region |        |
|--------------|---------------------------|--------|
|              | Today                     | Change |
| Active Cases | 84,967                    | +0.3%  |
| Confirmed    | 219                       | +0.3%  |
| Deaths       | 2                         | +0.1%  |
| Recovered    | 179                       | +0.2%  |

#### Average Daily New Cases & Deaths per 1M Over Last 14 Days

. . . . . .

|             | · · · · · · · · · · · · · · · · · · · |        |
|-------------|------------------------------