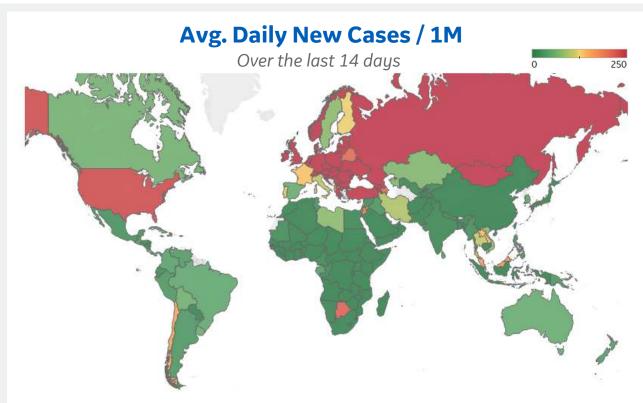

# Dep 50 Countries: Per 1M

Updated 16 Nov 2021, 3:30 GMT 3

|                 | Averag<br>last 7 |               |                    | <b>Total</b><br>Since 22 Jan |                 | Change from<br>14 day avg o |        |                  | Average overTotallast 7 daysSince 22 Jar |               |                    | <b>Total</b><br>Since 22 Jan | n Change from 14d Ago<br>14 day avg of daily new |           |        |
|-----------------|------------------|---------------|--------------------|------------------------------|-----------------|-----------------------------|--------|------------------|------------------------------------------|---------------|--------------------|------------------------------|--------------------------------------------------|-----------|--------|
| 1 - 25          | New<br>Confirmed | New<br>Deaths | Total<br>Confirmed | Estimated<br>Recovered       | Total<br>Deaths | Confirmed                   | Deaths | 26 - 50          | New<br>Confirmed                         | New<br>Deaths | Total<br>Confirmed | Estimated<br>Recovered       | Total<br>Deaths                                  | Confirmed | Deaths |
| Bulgaria        | 471              | 25            | 94,359             | 82,927                       | 3,782           | -14%                        | 32%    | Portugal         | 139                                      | 1             | 108,612            | 105,171                      | 1,790                                            | 55%       | 67%    |
| North Macedonia | 219              | 7             | 100,451            | 93,706                       | 3,517           | 23%                         | 2%     | Uruguay          | 53                                       | 1             | 114,155            | 111,637                      | 1,756                                            | -7%       | 156%   |
| Hungary         | 704              | 10            | 97,283             | 86,079                       | 3,299           | 152%                        | 201%   | Panama           | 40                                       | 0             | 109,999            | 107,844                      | 1,702                                            | -18%      | 17%    |
| Czechia         | 990              | 6             | 176,525            | 161,679                      | 2,940           | 136%                        | 250%   | Kosovo           | 6                                        | 0             | 87,221             | 85,505                       | 1,615                                            | -16%      | -25%   |
| Brazil          | 52               | 1             | 103,303            | 99,735                       | 2,876           | -12%                        | -24%   | Sweden           | 76                                       | 0             | 117,085            | 114,506                      | 1,493                                            | 14%       | -17%   |
| Romania         | 263              | 17            | 90,567             | 82,908                       | 2,759           | -51%                        | -11%   | Costa Rica       | 52                                       | 2             | 110,747            | 108,459                      | 1,413                                            | -48%      | -28%   |
| Georgia         | 1,119            | 19            | 196,555            | 177,549                      | 2,751           | 14%                         | 61%    | Switzerland      | 356                                      | 1             | 105,035            | 99,511                       | 1,309                                            | 103%      | 18%    |
| Argentina       | 28               | 0             | 117,395            | 114,448                      | 2,572           | 4%                          | -1%    | Austria          | 1,202                                    | 3             | 106,552            | 90,966                       | 1,300                                            | 133%      | 84%    |
| Colombia        | 47               | 1             | 98,893             | 95,800                       | 2,512           | 42%                         | 27%    | Estonia          | 754                                      | 7             | 159,887            | 144,961                      | 1,261                                            | -16%      | 35%    |
| Slovakia        | 1,085            | 8             | 102,589            | 86,129                       | 2,479           | 65%                         | 168%   | Lebanon          | 128                                      | 1             | 95,633             | 92,806                       | 1,257                                            | 32%       | 4%     |
| Croatia         | 1,302            | 13            | 131,234            | 112,165                      | 2,407           | 61%                         | 104%   | Serbia           | 460                                      | 7             | 138,619            | 129,548                      | 1,241                                            | -27%      | 4%     |
| Slovenia        | 1,523            | 8             | 181,892            | 159,172                      | 2,377           | 53%                         | 83%    | Ireland          | 841                                      | 2             | 100,946            | 89,114                       | 1,127                                            | 73%       | 0%     |
| Armenia         | 411              | 17            | 111,015            | 101,683                      | 2,368           | -22%                        | 25%    | Netherlands      | 787                                      | 1             | 136,305            | 125,639                      | 1,119                                            | 93%       | 92%    |
| Lithuania       | 845              | 11            | 162,814            | 147,816                      | 2,320           | -14%                        | 2%     | Jordan           | 194                                      | 1             | 87,196             | 83,438                       | 1,099                                            | 29%       | 11%    |
| US              | 241              | 3             | 142,228            | 136,677                      | 2,305           | 6%                          | -21%   | West Bank and G. | 48                                       | 1             | 99,939             | 98,106                       | 1,038                                            | -39%      | -25%   |
| Belgium         | 866              | 2             | 128,107            | 115,131                      | 2,271           | 54%                         | 32%    | Botswana         | 47                                       | 0             | 82,369             | 78,322                       | 1,025                                            | 50%       | -75%   |
| Italy           | 123              | 1             | 80,382             | 76,729                       | 2,196           | 63%                         | 21%    | Israel           | 53                                       | 0             | 154,490            | 152,424                      | 941                                              | -13%      | -57%   |
| UK              | 551              | 2             | 141,540            | 131,943                      | 2,111           | -17%                        | 11%    | Turkey           | 299                                      | 2             | 99,718             | 94,374                       | 872                                              | 0%        | -2%    |
| Moldova         | 243              | 14            | 87,463             | 81,625                       | 2,106           | -29%                        | 28%    | Bahrain          | 12                                       | 0             | 162,921            | 161,871                      | 819                                              | -45%      | N/A    |
| Poland          | 379              | 4             | 84,671             | 77,851                       | 2,084           | 109%                        | 111%   | Cuba             | 35                                       | 0             | 84,645             | 83,319                       | 731                                              | -60%      | -74%   |
| Latvia          | 645              | 20            | 127,420            | 114,186                      | 1,994           | -37%                        | 40%    | Kuwait           | 5                                        | 0             | 96,710             | 96,056                       | 577                                              | -5%       | -75%   |
| Chile           | 204              | 1             | 90,838             | 86,684                       | 1,987           | 71%                         | 47%    | Mongolia         | 258                                      | 3             | 113,884            | 109,334                      | 576                                              | -37%      | -24%   |
| Spain           | 66               | 1             | 107,950            | 105,304                      | 1,875           | 35%                         | -23%   | Cyprus           | 192                                      | 1             | 105,218            | 102,231                      | 486                                              | 49%       | 0%     |
| EU              | 379              | 3             | 95,234             | 88,626                       | 1,837           | 55%                         | 33%    | Qatar            | 49                                       | 0             | 83,681             | 82,829                       | 212                                              | 40%       | -50%   |
| France          | 154              | 1             | 113,216            | 109,530                      | 1,825           | 54%                         | 8%     | Total World      | 63                                       | 1             | 32,700             | 31,193                       | 658                                              | 10%       | -1%    |

Change from 14d ago: Compares 14d-avgs. of Daily New Cases/Deaths today with 14d-avgs from 14d ago Estimated Recovered: Cases 14d ago - Deaths today

Top 50 countries selected by Cases / 1M. Sorted by Total Deaths / 1M Excludes countries with population < 1M