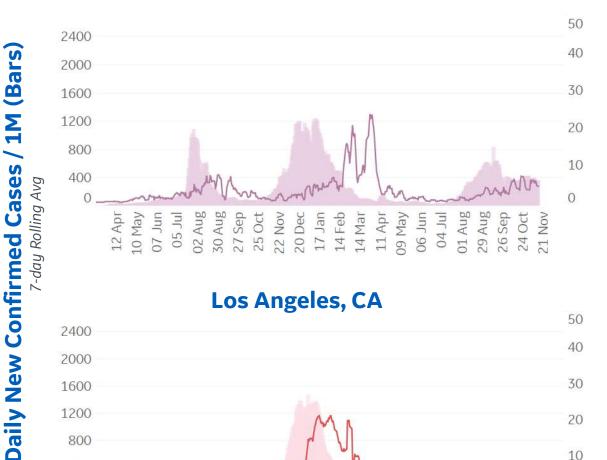

ta; CDC COVID-19 Vaccine Tracker

# Evaluation Feature: Cases, Deaths, and Vaccinations in Select Countries

Updated 16 Nov 2021, 3:30 GMT 13

## Since 1 July 2021. 14-day averages, per 1M. Colored by percentage of the population fully vaccinated







Daily New Confirmed Cases / 1M (Bars)





Seattle, WA



# Daily New Deaths / 1M (Lines) 7-day Rolling Avg





30

20

10

30

25

20

15

10

5

0

11 Apr

14 Mar

14 Feb

#### Asheville, NC



### **Bradford**, UK

Daily New Deaths / 1M (Lines) 7-day Rolling Avg

May 09 May 06 Jun
Man 04 Jul
Man 14 Jul



25

20



**Daily New Deaths** 

/ 1M (Lines)



1000



**Philadelphia**, PA



**Toronto, CA** 



#### **Raleigh**, NC

\*Tampa county deaths last updated 6/6



# **Feature: Trends in CC Ecosystem Cities**

## **Bakersfield, CA**



Los Angeles, CA







#### Hanford, CA

**Daily New Deaths** 7-day Rolling Avg / 1M (Lines)



| Per          | <sup>•</sup> 1M in Region |        |
|--------------|---------------------------|--------|
|              | Today                     | Change |
| Active Cases | 84,967                    | +0.3%  |
| Confirmed    | 219                       | +0.3%  |
| Deaths       | 2                         | +0.1%  |
| Recovered    | 179                       | +0.2%  |

#### Average Daily New Cases & Deaths per 1M Over Last 14 Days

. . . . . .

|             | · · · · · · · · · · · · · · · · · · · |        |
|-------------|---------------------------------------|--------|
|             | Cases                                 | Deaths |
| Slovenia    | 1,453