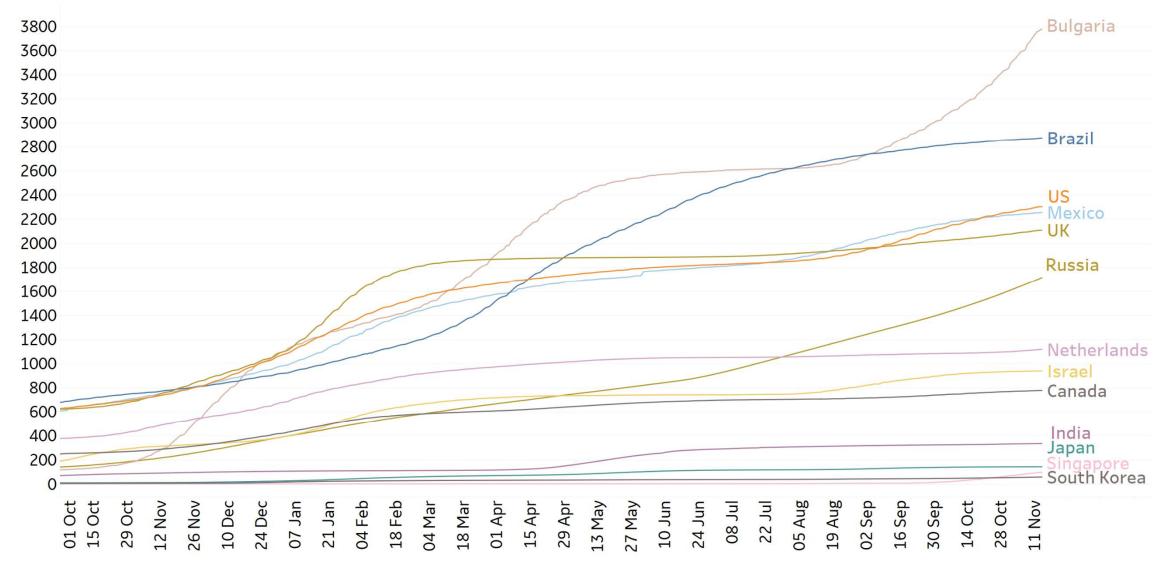

| 3,082            | 20            | 921,221            | 872,778                                                                                                          | 9,679           | 42%                                                   | 4%      | Vermont                     | 355              | 1                            | 44,801             | 39,798                 | 393                                            | 60%       | 53%                 |

Change from 14d ago: Compares 14d-avgs. of Daily New Cases/Deaths today with 14d-avgs from 14d ago Estimated Recovered: Cases 14d ago - Deaths today

Sorted by Total Deaths

# > New Confirmed Cases in Select Countries



7

Updated 16 Nov 2021, 3:30 GMT





## Daily New Deaths / 1M







## **Cumulative Deaths / 1M**









# **Daily & Total Vaccinations, Select Countries** ູ່

Updated 16 Nov 2021, 3:30 GMT 11

**GE Healthcare** 

**COMMAND CENTERS** 

. GE

#### Select countries with data available



most current reported data per country



12

| State         | % Fully<br>Vaccinated | % Rec'd at<br>Least 1 Dose | Population |
|---------------|-----------------------|----------------------------|------------|
| Vermont       | 72.0%                 | 81.8%                      | 623,989    |
| Rhode Island  | 71.7%                 | 80.3%                      | 1,059,361  |
| Maine         | 71.4%                 | 78.9%                      | 1,344,212  |
| Connecticut   | 71.4%                 | 81.2%                      | 3,565,287  |
| Massachusetts | 70.4%                 | 82.7%