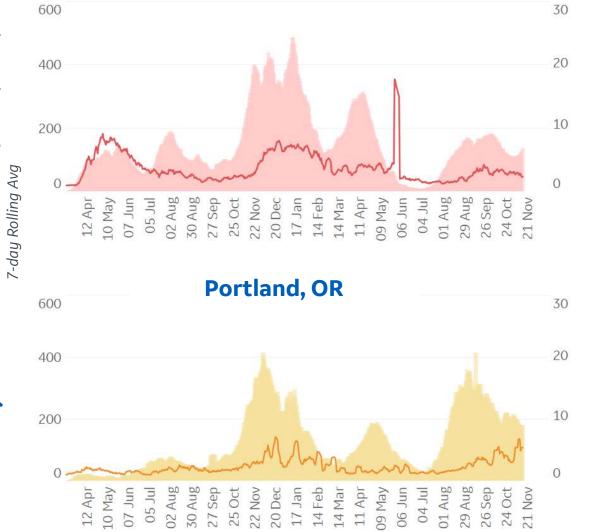

# **Feature: Trends in CC Ecosystem Cities**

## **Bakersfield, CA**

Los Angeles, CA

#### Hanford, CA

**Daily New Deaths** 7-day Rolling Avg / 1M (Lines)

| Per          | <sup>•</sup> 1M in Region |        |
|--------------|---------------------------|--------|
|              | Today                     | Change |
| Active Cases | 84,967                    | +0.3%  |
| Confirmed    | 219                       | +0.3%  |
| Deaths       | 2                         | +0.1%  |
| Recovered    | 179                       | +0.2%  |