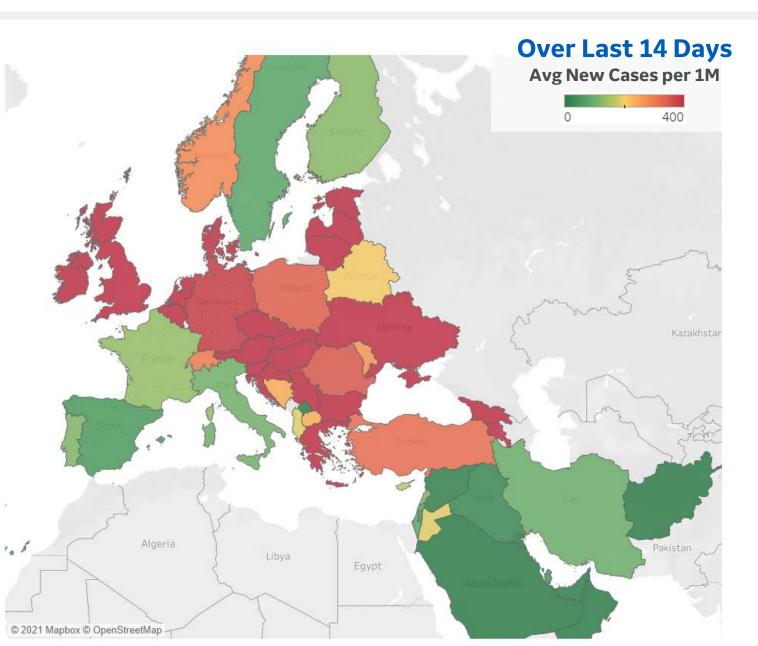

# Dep 50 Countries: Per 1M

Updated 16 Nov 2021, 3:30 GMT 3

|                 | Averag<br>last 7 |               |                    | <b>Total</b><br>Since 22 Jan |                 | Change from<br>14 day avg o |        |                  | Average overTotallast 7 daysSince 22 Jar |               |                    | <b>Total</b><br>Since 22 Jan | n Change from 14d Ago<br>14 day avg of daily new |           |        |
|-----------------|------------------|---------------|--------------------|------------------------------|-----------------|-----------------------------|--------|------------------|------------------------------------------|---------------|--------------------|------------------------------|--------------------------------------------------|-----------|--------|
| 1 - 25          | New<br>Confirmed | New<br>Deaths | Total<br>Confirmed | Estimated<br>Recovered       | Total<br>Deaths | Confirmed                   | Deaths | 26 - 50          | New<br>Confirmed                         | New<br>Deaths | Total<br>Confirmed | Estimated<br>Recovered       | Total<br>Deaths                                  | Confirmed | Deaths |
| Bulgaria        | 471              | 25            | 94,359             | 82,927                       | 3,782           | -14%                        | 32%    | Portugal         | 139                                      | 1             | 108,612            | 105,171                      | 1,790                                            | 55%       | 67%    |
| North Macedonia | 219              | 7             | 100,451            | 93,706                       | 3,517           | 23%                         | 2%     | Uruguay          | 53                                       | 1             | 114,155            | 111,637                      | 1,756                                            | -7%       | 156%   |
| Hungary         | 704              | 10            | 97,283             | 86,079                       | 3,299           | 152%                        | 201%   | Panama           | 40                                       | 0             | 109,999            | 107,844                      | 1,702                                            | -18%      | 17%    |
| Czechia         | 990              | 6             | 176,525            | 161,679                      | 2,940           | 136%                        | 250%   | Kosovo           | 6                                        | 0             | 87,221             | 85,505                       | 1,615                                            | -16%      | -25%   |
| Brazil          | 52               | 1             | 103,303            | 99,735                       | 2,876           | -12%                        | -24%   | Sweden           | 76                                       | 0             | 117,085            | 114,506                      | 1,493                                            | 14%       | -17%   |
| Romania         | 263              | 17            | 90,567             | 82,908                       | 2,759           | -51%                        | -11%   | Costa Rica       | 52                                       | 2             | 110,747            | 108,459                      | 1,413                                            | -48%      | -28%   |
| Georgia         | 1,119            | 19            | 196,555            | 177,549                      | 2,751           | 14%                         | 61%    | Switzerland      | 356                                      | 1             | 105,035            | 99,511                       | 1,309                                            | 103%      | 18%    |
| Argentina       | 28               | 0             | 117,395            | 114,448                      | 2,572           | 4%                          | -1%    | Austria          | 1,202                                    | 3             | 106,552            | 90,966                       | 1,300                                            | 133%      | 84%    |
| Colombia        | 47               | 1             | 98,893             | 95,800                       | 2,512           | 42%                         | 27%    | Estonia          | 754                                      | 7             | 159,887            | 144,961                      | 1,261                                            | -16%      | 35%    |
| Slovakia        | 1,085            | 8             | 102,589            | 86,129                       | 2,479           | 65%                         | 168%   | Lebanon          | 128                                      | 1             | 95,633             | 92,806                       | 1,257                                            | 32%       | 4%     |
| Croatia         | 1,302            | 13            | 131,234            | 112,165                      | 2,407           | 61%                         | 104%   | Serbia           | 460                                      | 7             | 138,619            | 129,548                      | 1,241                                            | -27%      | 4%     |
| Slovenia        | 1,523            | 8             | 181,892            | 159,172                      | 2,377           | 53%                         | 83%    | Ireland          | 841                                      | 2             | 100,946            | 89,114                       | 1,127                                            | 73%       | 0%     |
| Armenia         | 411              | 17            | 111,015            | 101,683                      | 2,368           | -22%                        | 25%    | Netherlands      | 787                                      | 1             | 136,305            | 125,639                      | 1,119                                            | 93%       | 92%    |
| Lithuania       | 845              | 11            | 162,814            | 147,816                      | 2,320           | -14%                        | 2%     | Jordan           | 194                                      | 1             | 87,196             | 83,438                       | 1,099                                            | 29%       | 11%    |
| US              | 241              | 3             | 142,228            | 136,677                      | 2,305           | 6%                          | -21%   | West Bank and G. | 48                                       | 1             | 99,939             | 98,106                       | 1,038                                            | -39%      | -25%   |
| Belgium         | 866              | 2             | 128,107            | 115,131                      | 2,271           | 54%                         | 32%    | Botswana         | 47                                       | 0             | 82,369             | 78,322                       | 1,025                                            | 50%       | -75%   |
| Italy           | 123              | 1             | 80,382             | 76,729                       | 2,196           | 63%                         | 21%    | Israel           | 53                                       | 0             | 154,490            | 152,424                      | 941                                              | -13%      | -57%   |
| UK              | 551              | 2             | 141,540            | 131,943                      | 2,111           | -17%                        | 11%    | Turkey           | 299                                      | 2             | 99,718             | 94,374                       | 872                                              | 0%        | -2%    |
| Moldova         | 243              | 14            | 87,463             | 81,625                       | 2,106           | -29%                        | 28%    | Bahrain          | 12                                       | 0             | 162,921            | 161,871                      | 819                                              | -45%      | N/A    |
| Poland          | 379              | 4             | 84,671             | 77,851                       | 2,084           | 109%                        | 111%   | Cuba             | 35                                       | 0             | 84,645             | 83,319                       | 731                                              | -60%      | -74%   |
| Latvia          | 645              | 20            | 127,420            | 114,186                      | 1,994           | -37%                        | 40%    | Kuwait           | 5                                        | 0             | 96,710             | 96,056                       | 577                                              | -5%       | -75%   |
| Chile           | 204              | 1             | 90,838             | 86,684                       | 1,987           | 71%                         | 47%    | Mongolia         | 258                                      | 3             | 113,884            | 109,334                      | 576                                              | -37%      | -24%   |
| Spain           | 66               | 1             | 107,950            | 105,304                      | 1,875           | 35%                         | -23%   | Cyprus           | 192                                      | 1             | 105,218            | 102,231                      | 486                                              | 49%       | 0%     |
| EU              | 379              | 3             | 95,234             | 88,626                       | 1,837           | 55%                         | 33%    | Qatar            | 49                                       | 0             | 83,681             | 82,829                       | 212                                              | 40%       | -50%   |
| France          | 154              | 1             | 113,216            | 109,530                      | 1,825           | 54%                         | 8%     | Total World      | 63                                       | 1             | 32,700             | 31,193                       | 658                                              | 10%       | -1%    |

Change from 14d ago: Compares 14d-avgs. of Daily New Cases/Deaths today with 14d-avgs from 14d ago Estimated Recovered: Cases 14d ago - Deaths today

Top 50 countries selected by Cases / 1M. Sorted by Total Deaths / 1M Excludes countries with population < 1M