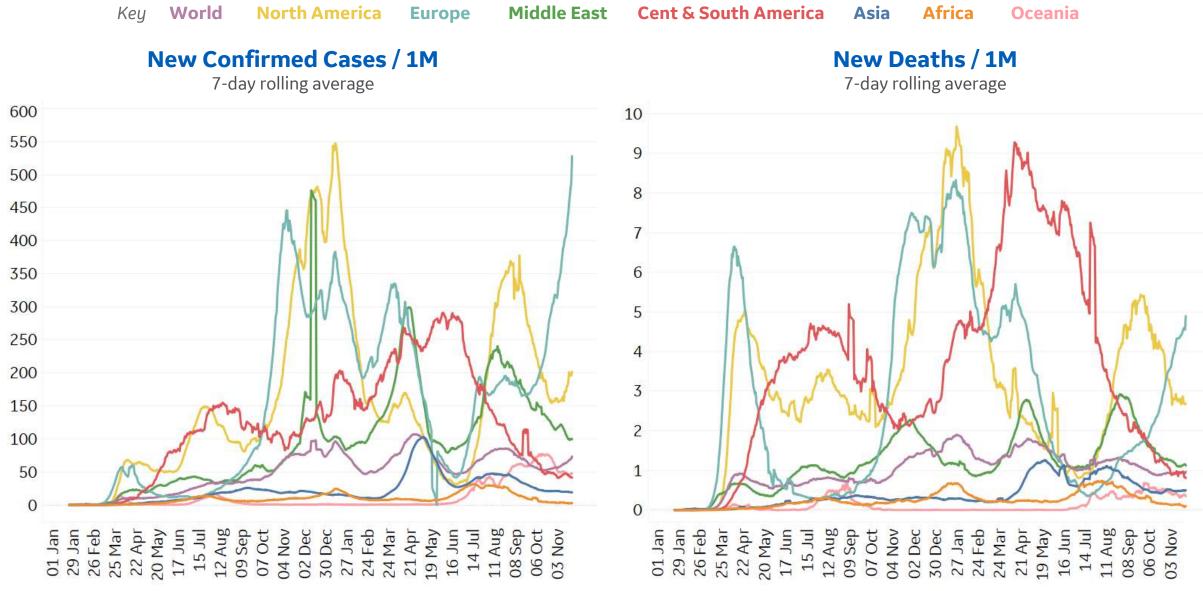

GE Healthcare

Updated 23 Nov 2021, 3:30 GMT 1

| Per 1M:                 | New<br>Today        | Change from<br>30 days ago |
|-------------------------|---------------------|----------------------------|
| Active                  | 49                  | +6%                        |
| Confirmed               | 50                  | +6%                        |
| Deaths                  | 1                   | +4%                        |
| Recovered               | 44                  | +5%                        |
|                         | To Date             | Last 30 Days               |
| Worldwide Survival Rate | <mark>98.0</mark> % | <mark>98.5</mark> %        |

Worldwide Survival Rate = (Confirmed – Deaths) / (Confirmed) in a given time period

GE Healthcare

\*Large jump in Middle East confirmed cases due to batched reporting of 823,225 new cases in **Turkey** on 10 Dec 2020 \*Significant drop in **France** and **EU** due to batched reporting adjustment on 20 May 2021