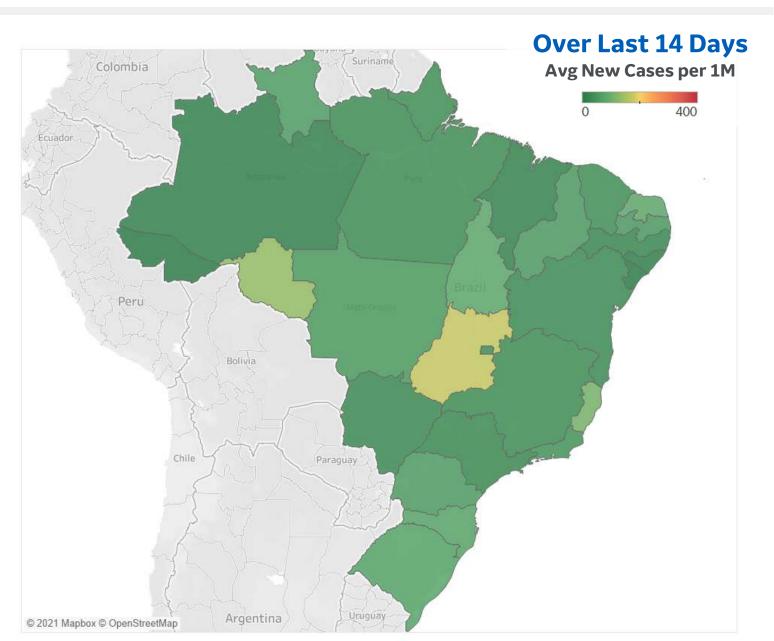

Days

|                     | Cases | Deaths |
|---------------------|-------|--------|
| Goiás               | 175   | 1      |
| Rondônia            | 133   | 1      |
| Espírito Santo      | 109   | 2      |
| Rio Grande do Norte | 85    | 1      |
| Tocantins           | 81    | 1      |
| Santa Catarina      | 76    | 2      |
| Rio Grande do Sul   | 73    | 2      |
| Paraná              | 62    | 1      |
| Piauí               | 59    | 1      |
| Paraíba             | 57    | 1      |
| MatoGrosso          | 56    | 1      |
| Rio de Janeiro      | 45    | 1      |
| Ceará               | 38    | 1      |
| Pará                | 36    | 1      |
| Minas Gerais        | 36    | 1      |

Top 15 countries selected by 14-day avg new cases per 1M Excl. countries with population < 1M







| Per 1M in Region |        |                     |  |
|------------------|--------|---------------------|--|
|                  | Today  | Change              |  |
| Active Cases     | 15,009 | +0.1 <mark>%</mark> |  |
| Confirmed        | 18     | +0.1%               |  |
| Deaths           | 0.4    | +0.2%               |  |
| Recovered        | 19     | +0.1%               |  |

#### Average Daily New Cases & Deaths per 1M Over Last 14 Days

|                  | Cases | Deaths |
|------------------|-------|--------|
| Singapore        | 413   | 2      |
| Russia           | 254   | 8      |
| Mongolia         | 224   | 3      |
| Azerbaijan       | 188   | 3      |
| Malaysia         | 177   | 2      |
| Laos             | 148   | 0      |
| Thailand         | 99    | 1      |
|