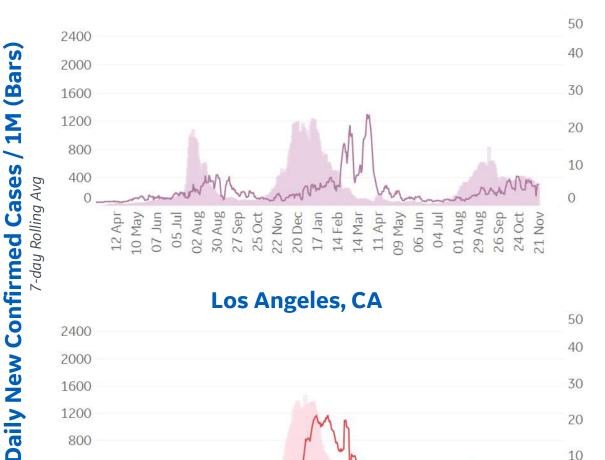

## **Feature: Trends in CC Ecosystem Cities**

#### **Bakersfield, CA**

Los Angeles, CA