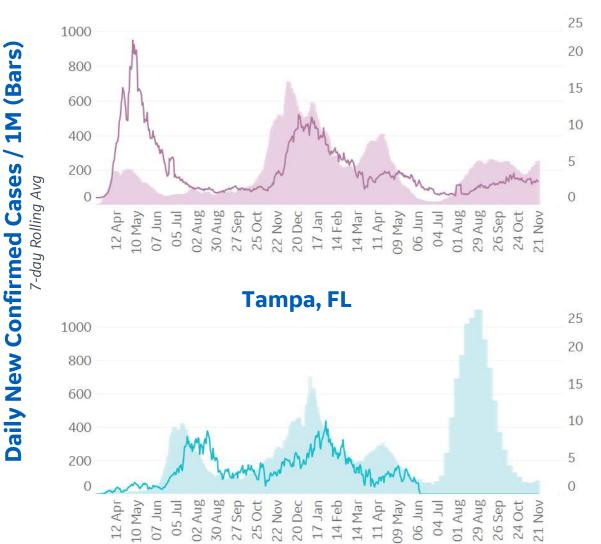

## **Feature: Trends in CC Ecosystem Cities**

Updated 23 Nov 2021, 3:30 GMT 

**Bradford**, UK

**Orlando**, FL

# Daily New Deaths / 1M (Lines) 7-day Rolling Avg

\*Tampa county deaths last updated 6/6