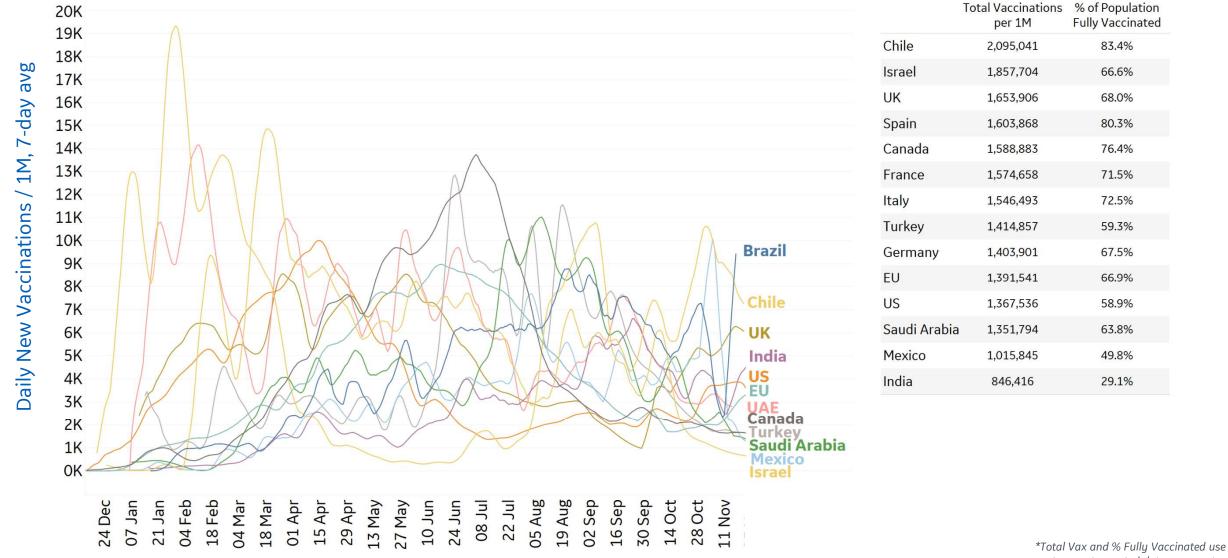

## Daily & Total Vaccinations, Select Countries

Updated 23 Nov 2021, 3:30 GMT 11

**GE Healthcare** 

**COMMAND CENTERS** 

ee 86

#### Select countries with data available

most current reported data per country

Sources: Our World in Data US State Vaccination Data;

CDC COVID-19 Vaccine Tracker

| State         | % Fully<br>Vaccinated | % Rec'd at<br>Least 1 Dose | Population |
|---------------|-----------------------|----------------------------|------------|
| Vermont       | 72.6%                 | 84.1%                      | 623,989    |
| Rhode Island  | 72.1%                 | 82.1%                      | 1,059,361  |
| Maine         | 71.9%                 | 80.7%                      | 1,344,212  |
| Connecticut   | 71.7%                 | 83.0%                      | 3,565,287  |
| Massachusetts | 70.8%                 | 84.7%                      | 6,892,503  |
| New York      | 68.1%                 | 77.2%                      | 19,453,561 |
| New Jersey    | 67.4%                 | 78.2%                      | 8,882,190  |
| Maryland      | 67.1%                 | 74.6%                      | 6,045,680  |
| Washington    | 64.6%                 | 71.8%                      | 7,614,893  |
| Virginia      | 64.6%                 | 74.7%                      | 8,535,519  |
| New Hampshire | 64.0%                 | 84.6%                      | 1,359,711  |
| Oregon        | 63.7%                 | 70.8%                      | 4,217,737  |
| New Mexico    | 63.3%                 | 75.7%                      | 2,096,829  |
| Colorado      | 62.8%                 | 70.6%                      | 5,758,736  |
| California    | 62.8%                 | 77.9%                      | 39,512,223 |
| Minnesota     | 62.1%                 | 68.3%                      | 5,639,632  |
| Pennsylvania  | 62.1%                 | 84.3%                      | 12,801,989 |
| Illinois      | 61.1%                 | 67.0%                      | 12,671,821 |
| Delaware      | 60.9%                 | 71.3%                      | 973,764    |
| Florida       | 60.9%                 | 71.2%                      | 21,477,737 |
| Hawaii        | 60.7%                 | 81.4%                      | 1,415,872  |
| Wisconsin     | 59.3%                 | 65.2%                      | 5,822,434  |
| Nebraska      | 57.1%                 | 63.5%                      | 1,934,408  |
| lowa          | 56.4%                 | 61.9%                      | 3,155,070  |
| Utah          | 55.2%                 | 63.6%                      | 3,205,958  |

57.9% Total US population fully vaccinated (579,332 per million)

#### **67.8**%

Population Age 12+ fully vaccinated (678,375 per million)

### **68.0%**

Total US population having received **at least 1 dose** (**679,817** per million)

#### **79.6**%

Population Age 12+ having received at least 1 dose (796,039 per million)

| State          | % Fully<br>Vaccinated | % Rec'd at<br>Least 1 Dose | Population |
|----------------|-----------------------|----------------------------|------------|
| Texas          | 54.4%                 | 63.5%                      | 28,995,881 |
| Arizona        | 54.4%                 | 63.6%                      | 7,278,717  |
| Michigan       | 54.4%                 | 60.6%                      | 9,986,857  |
| Kansas         | 54.3%                 | 65.4%                      | 2,913,314  |
| Nevada         | 54.2%                 | 65.8%                      | 3,080,156  |
| South Dakota   | 54.1%                 | 65.3%                      | 884,659    |
| Alaska         | 53.9%                 | 61.9%                      | 731,545    |
| North Carolina | 53.8%                 | 68.7%                      | 10,488,084 |
| Ohio           | 52.8%                 | 57.9%                      | 11,689,100 |
| Kentucky       | 51.8%                 | 59.7%                      | 4,467,673  |
| Montana        | 51.6%                 | 59.1%                      | 1,068,778  |
| Oklahoma       | 51.2%                 | 62.1%                      | 3,956,971  |
| South Carolina | 51.1%                 | 59.7%                      | 5,148,714  |
| Missouri       | 50.7%                 | 59.2%                      | 6,137,428  |
| Indiana        | 50.5%                 | 55.4%                      | 6,732,219  |
| Georgia        | 49.3%                 | 58.4%                      | 10,617,423 |
| Tennessee      | 49.2%                 | 56.2%                      | 6,829,174  |
| Arkansas       | 49.0%                 | 59.9%                      | 3,017,804  |
| Louisiana      | 48.6%                 | 55.1%                      | 4,648,794  |
| North Dakota   | 48.4%                 | 57.1%                      | 762,062    |
| Mississippi    | 46.8%                 | 53.4%                      | 2,976,149  |
| Alabama        | 45.8%                 | 56.0%                      | 4,903,185  |
| Wyoming        | 45.2%                 | 53.0%                      | 578,759    |
| Idaho          | 45.0%                 | 50.4%                      | 1,787,065  |
| West Virginia  | 41.5%                 | 53.8%                      | 1,792,147  |

US total percentages of population fully vaccinated and having received at least one dose include values reported by the 50 US states. Eligible US population is derived from 2019 estimates of the US population aged 12+ (census.gov)