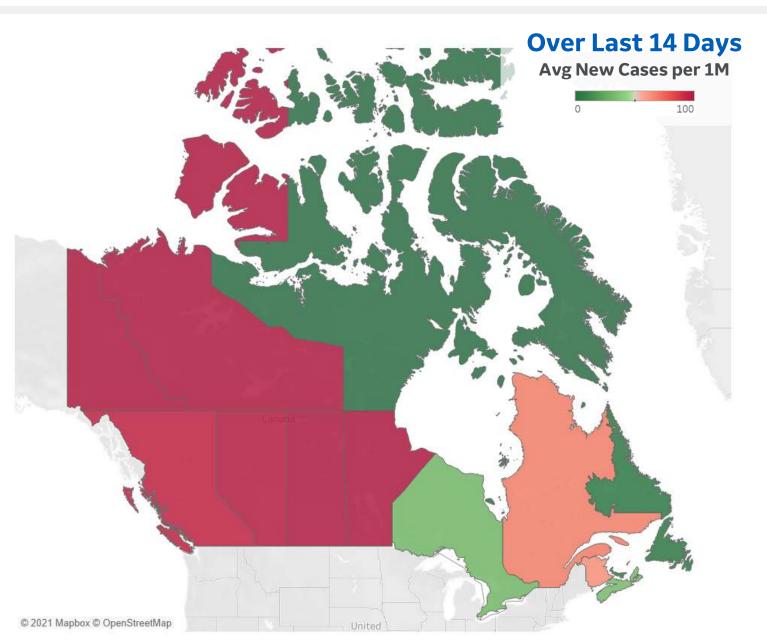

#### Average Daily New Cases & Deaths per 1M Over Last 14 Days

|                  | Cases | Deaths |
|------------------|-------|--------|
| Saskatchewan     | 123   | 3      |
| Manitoba         | 105   | 1      |
| Alberta          | 98    | 1      |
| British Columbia | 95    | 1      |
| Quebec           | 68    | 0      |
| Ontario          | 32    | 0      |