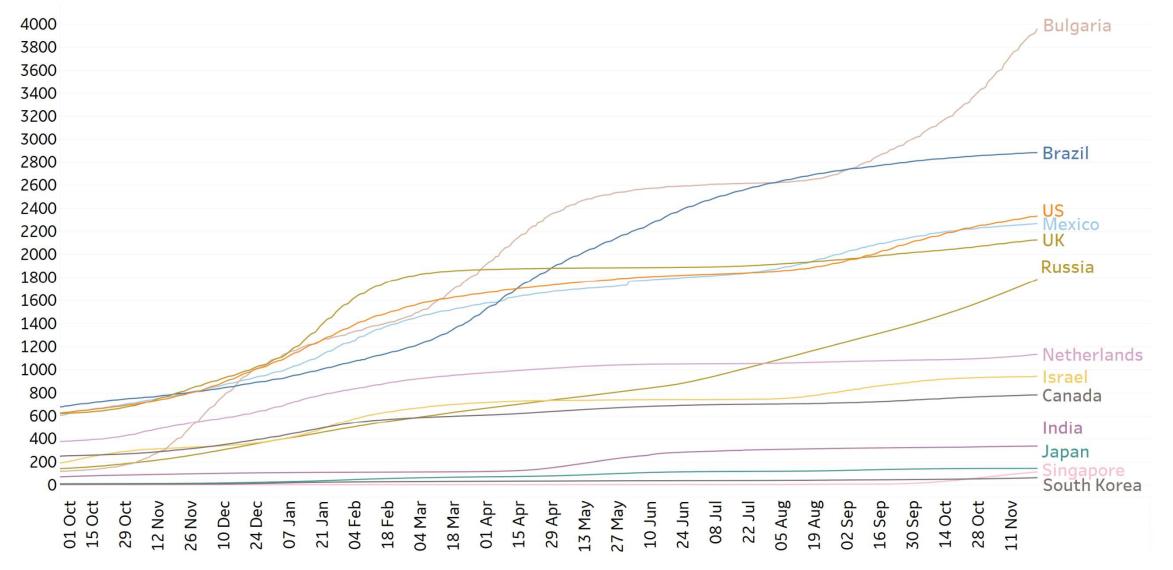

## New Confirmed Cases in Select Countries

7

Updated 23 Nov 2021, 3:30 GMT

#### **Cumulative Deaths / 1M**