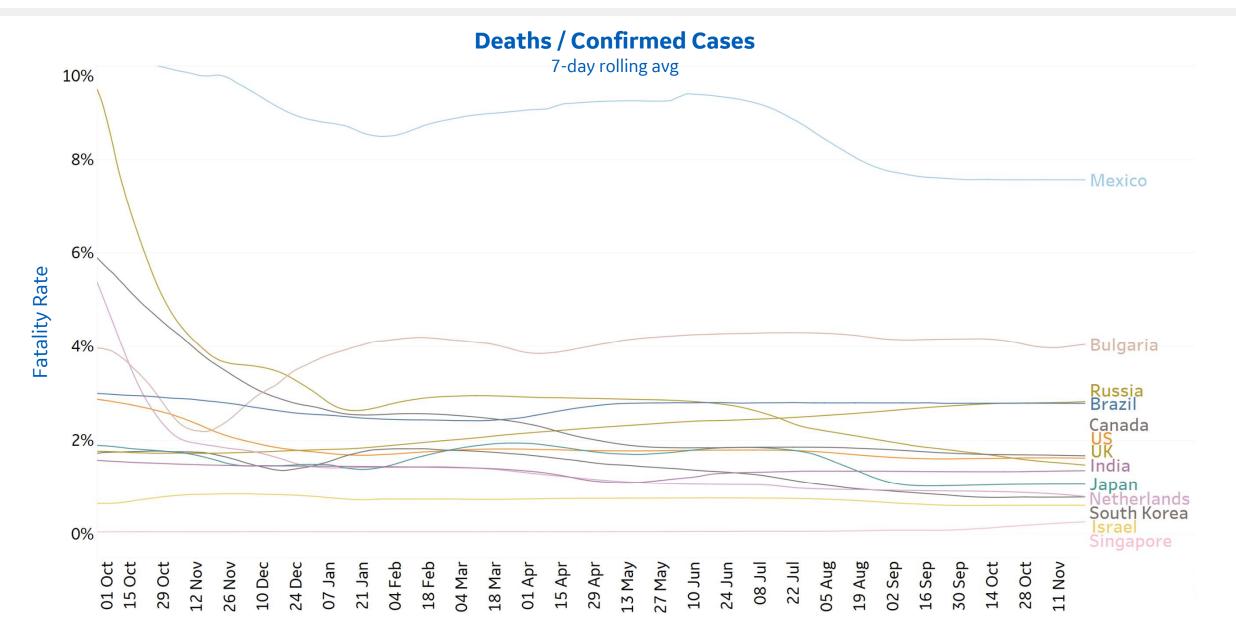

,825            | 142,611                      | 862             | -37%                        | -25%   |
| Wisconsin     | 3,590            | 18            | 953,422            | 895,414                      | 9,831           | 45%                         | -8%    | Vermont       | 369               | 2             | 47,609             | 42,142                       | 405             | 42%                         | -36%   |

Change from 14d ago: Compares 14d-avgs. of Daily New Cases/Deaths today with 14d-avgs from 14d ago Estimated Recovered: Cases 14d ago - Deaths today

Sorted by Total Deaths

## New Confirmed Cases in Select Countries



7

Updated 23 Nov 2021, 3:30 GMT

#### **Daily New Confirmed Cases / 1M**





#### Daily New Deaths / 1M





#### **Cumulative Deaths / 1M**









## Daily & Total Vaccinations, Select Countries

Updated 23 Nov 2021, 3:30 GMT 11

**GE Healthcare** 

**COMMAND CENTERS** 

ee 86

#### Select countries with data available



most current reported data per country



Sources: Our World in Data US State Vaccination Data;

CDC COVID-19 Vaccine Tracker

| State         | % Fully<br>Vaccinated | % Rec'd at<br>Least 1 Dose | Population |
|---------------|-----------------------|----------------------------|------------|
| Vermont       | 72.6%                 | 84.1%                      | 623,989    |
| Rhode Island  | 72.1%                 | 82.1%                      | 1,059,361  |
| Maine         | 71.9%                 | 80.7%                      | 1,344,212  |
| Connecticut   | 71.7%                 | 83.0%                      | 3,5