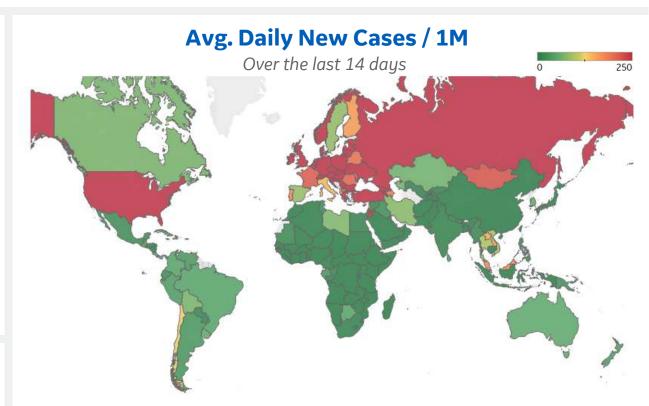

GE Healthcare

Updated 23 Nov 2021, 3:30 GMT 1

| Per 1M:                 | New<br>Today        | Change from<br>30 days ago |
|-------------------------|---------------------|----------------------------|
| Active                  | 49                  | +6%                        |
| Confirmed               | 50                  | +6%                        |
| Deaths                  | 1                   | +4%                        |
| Recovered               | 44                  | +5%                        |
|                         | To Date             | Last 30 Days               |
| Worldwide Survival Rate | <mark>98.0</mark> % | <mark>98.5</mark> %        |

Worldwide Survival Rate = (Confirmed – Deaths) / (Confirmed) in a given time period

GE Healthcare

\*Large jump in Middle East confirmed cases due to batched reporting of 823,225 new cases in **Turkey** on 10 Dec 2020 \*Significant drop in **France** and **EU** due to batched reporting adjustment on 20 May 2021