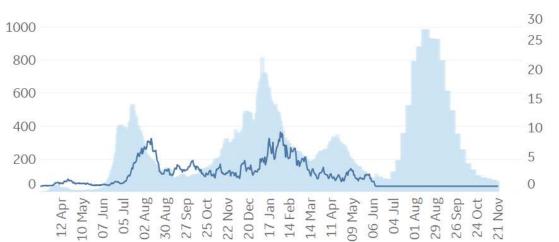

## **Feature: Trends in CC Ecosystem Cities**

Updated 23 Nov 2021, 3:30 GMT 

**Bradford**, UK

**Orlando**, FL

## **Daily New Deaths** 7-day Rolling Avg / 1M (Lines)

\*Bradford last updated 4/16 \*Miami and Orlando county deaths last updated 6/6

Toronto, CA