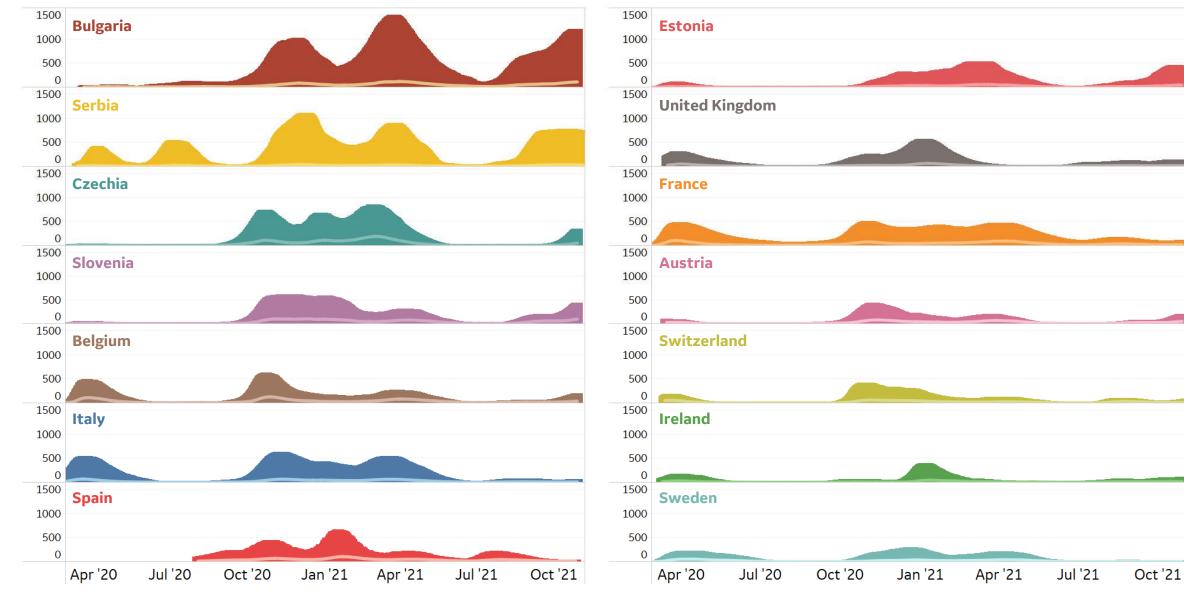

#### Average Daily New Cases & Deaths per 1M Over Last 14 Days

. . . . . .

|             | •     |        |
|-------------|-------|--------|
|             | Cases | Deaths |
| Slovakia    | 1,671 | 8      |
| Slovenia    | 1,536 | 8      |
| Austria     | 1,370 | 4      |
| Croatia     | 1,201 | 14     |
| Czechia     | 1,195 | 7      |
| Georgia     | 1,063 | 19     |
| Belgium     | 1,029 | 3      |
| Netherlands | 1,008 | 2      |
| Ireland     | 862   | 2      |
| Hungary     | 786   | 12     |
| Lithuania   | 746   | 11     |
| Estonia     | 661   | 7      |
| Greece      | 644   | 7      |
| Denmark     | 596   | 1      |
| UK          | 579   | 2      |

Top 15 countries selected by 14-day avg new cases per 1M Excl. countries with population < 1M

GE Healthcare

Updated 23 Nov 2021, 3:30 GMT