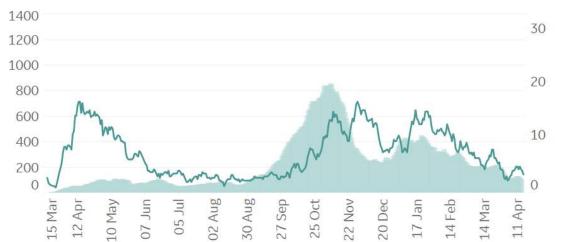

## **Feature: Trends in CC Ecosystem Cities**

Updated 23 Nov 2021, 3:30 GMT 

**Bradford**, UK

**Orlando**, FL

## **Daily New Deaths** 7-day Rolling Avg / 1M (Lines)

\*Bradford last updated 4/16 \*Miami and Orlando county deaths last updated 6/6

Toronto, CA