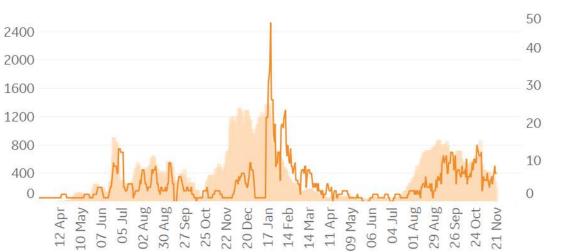

#### New COVID Hospitalizations / 1M (bars) and New COVID Patients in ICU / 1M (lines) 7 day moving avgs

13

Avg New Cases per 1M Over Last 14 Days

Updated 23 Nov 2021, 3:30 GMT 14

© Mapbo

22 August 2021 7,000

22 September 2021

22 October 2021

**Daily New Deaths** 

1M

(Lines)

**Baltimore, MD** 

Seattle, WA

#### **Durham, NC**