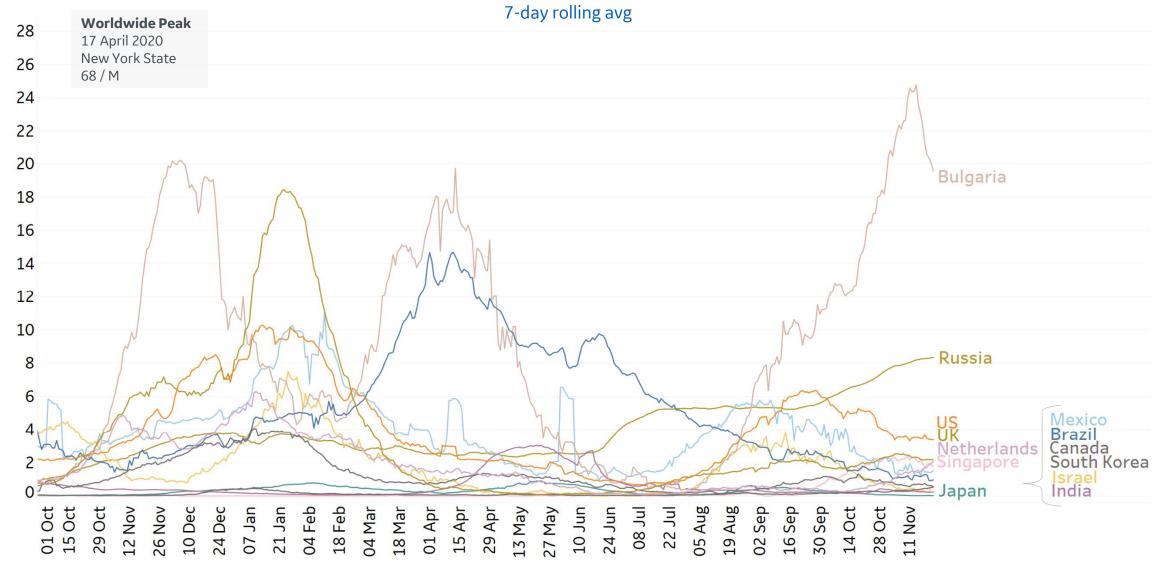

## New Confirmed Cases in Select Countries

7

Updated 23 Nov 2021, 3:30 GMT

#### Daily New Deaths / 1M