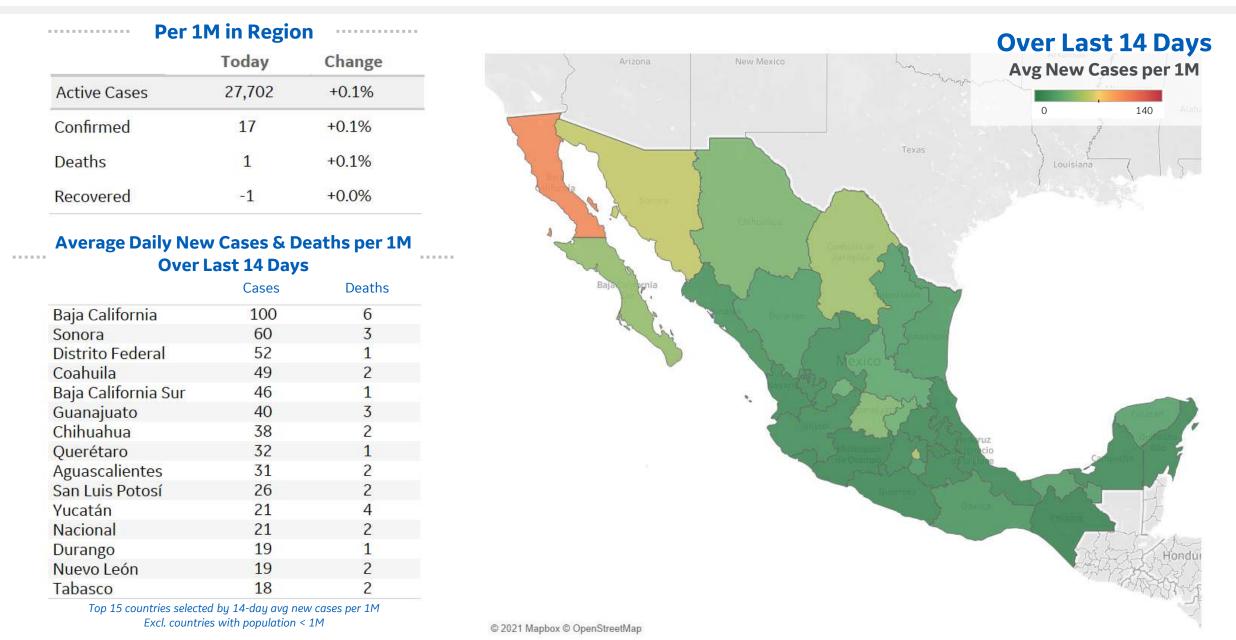

#### Hanford, CA

**Daily New Deaths** 7-day Rolling Avg / 1M (Lines)

| Per          | <sup>•</sup> 1M in Regior | ייייי ו |
|--------------|---------------------------|---------|
|              | Today                     | Change  |
| Active Cases | 87,825                    | +0.3%   |
| Confirmed    | 262                       | +0.3%   |
| Deaths       | 2                         | +0.1%   |
| Recovered    | 209                       | +0.3%   |