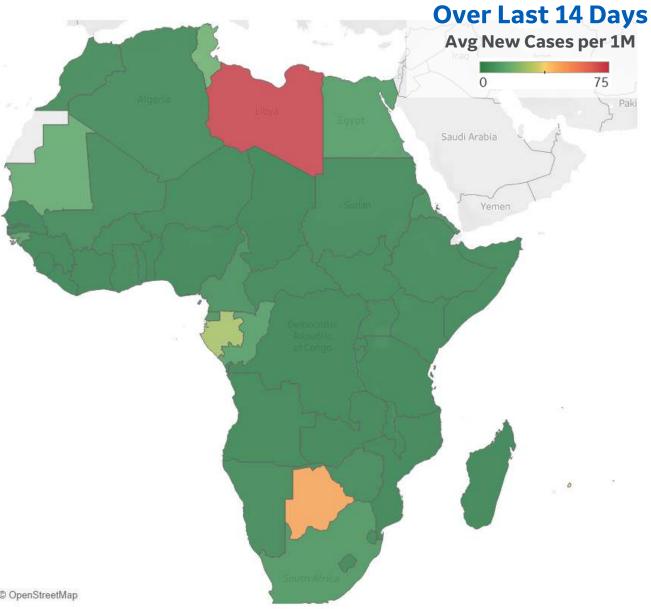

#### Hanford, CA

**Daily New Deaths** 7-day Rolling Avg / 1M (Lines)

| Per          | <sup>•</sup> 1M in Regior | ייייי ו |
|--------------|---------------------------|---------|
|              | Today                     | Change  |
| Active Cases | 87,825                    | +0.3%   |
| Confirmed    | 262                       | +0.3%   |
| Deaths       | 2                         | +0.1%   |
| Recovered    | 209                       | +0.3%   |