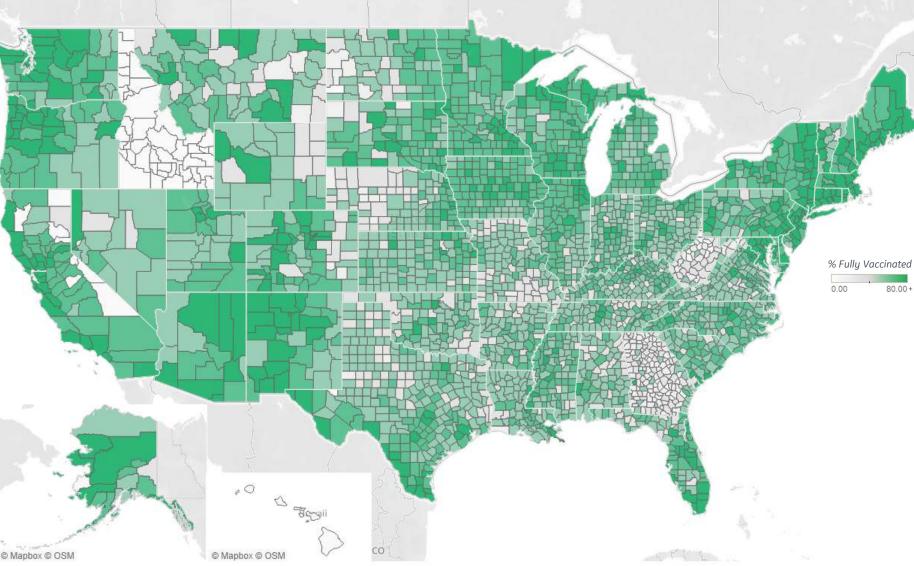

## US Counties: Fully Vaccinated (12+) Population

Updated 23 Nov 2021, 3:30 GMT 23

#### **Top 20 Counties** Population Age 12+ Fully Vaccinated

| Webb County, TX          | 95 |
|--------------------------|----|
| Montgomery County, MD    | 92 |
| Marin County, CA         | 89 |
| Cumberland County, ME    | 89 |
| Miami-Dade County, FL    | 89 |
| Howard County, MD        | 89 |
| Santa Clara County, CA   | 89 |
| Dane County, WI          | 86 |
| San Mateo County, CA     | 85 |
| Fairfield County, CT     | 85 |
| Contra Costa County, CA  | 84 |
| Nassau County, NY        | 84 |
| El Paso County, TX       | 84 |
| King County, WA          | 84 |
| San Francisco County, CA | 83 |
| Alameda County, CA       | 83 |
| Westchester County, NY   | 83 |
| Fairfax County, VA       | 82 |
| New London County, CT    | 82 |
| Cameron County, TX       | 82 |

#### \* Data last updated 12 October 2021 \* New York City counties aggregated into one reporting area \* Data not available for Hawaii, Idaho, Texas, and some counties in Georgia, West Virginia

| Ре           | er 1M in Regior | ו ····· |
|--------------|-----------------|---------|
|              | Today           | Change  |
| Active Cases | 45,688          | +0.2%   |
| Confirmed    | 104             | +0.2%   |
| Deaths       | 1               | +0.2%   |
| Recovered    | 67              | +0.2%   |