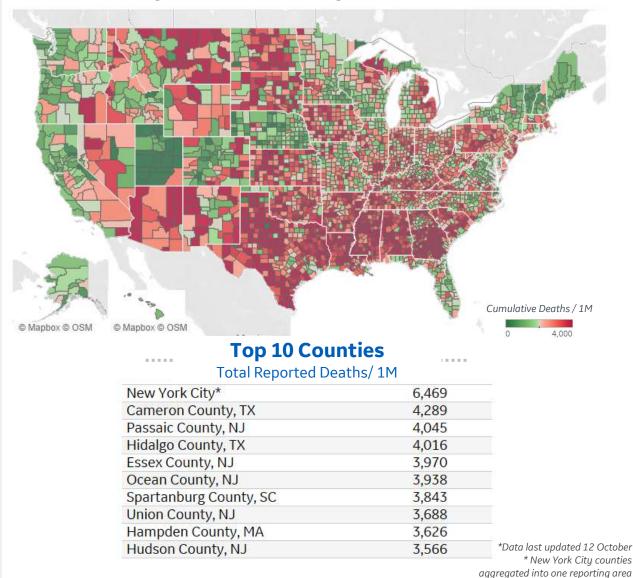

#### **Reported Deaths per 1M to date**

**Note:** Lists includes counties ≥ 250K population