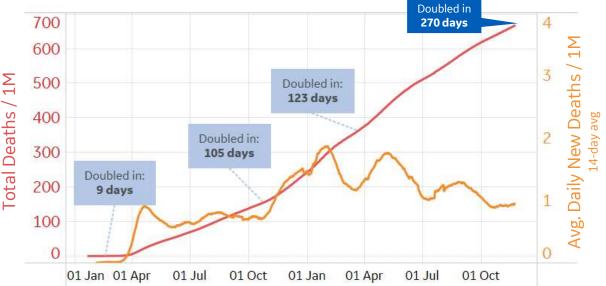

GE Healthcare

Updated 23 Nov 2021, 3:30 GMT 1

| Per 1M:                 | New<br>Today        | Change from<br>30 days ago |
|-------------------------|---------------------|----------------------------|
| Active                  | 49                  | +6%                        |
| Confirmed               | 50                  | +6%                        |
| Deaths                  | 1                   | +4%                        |
| Recovered               | 44                  | +5%                        |
|                         | To Date             | Last 30 Days               |
| Worldwide Survival Rate | <mark>98.0</mark> % | <mark>98.5</mark> %        |

Worldwide Survival Rate = (Confirmed – Deaths) / (Confirmed) in a given time period

GE Healthcare

\*Large jump in Middle East confirmed cases due to batched reporting of 823,225 new cases in **Turkey** on 10 Dec 2020 \*Significant drop in **France** and **EU** due to batched reporting adjustment on 20 May 2021