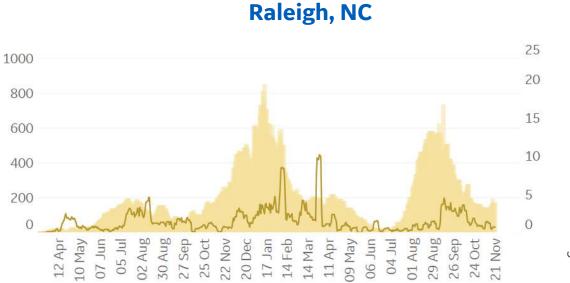

#### **Durham, NC**

## **Feature: Trends in CC Ecosystem Cities**

Updated 23 Nov 2021, 3:30 GMT 

**Bradford**, UK

**Orlando**, FL