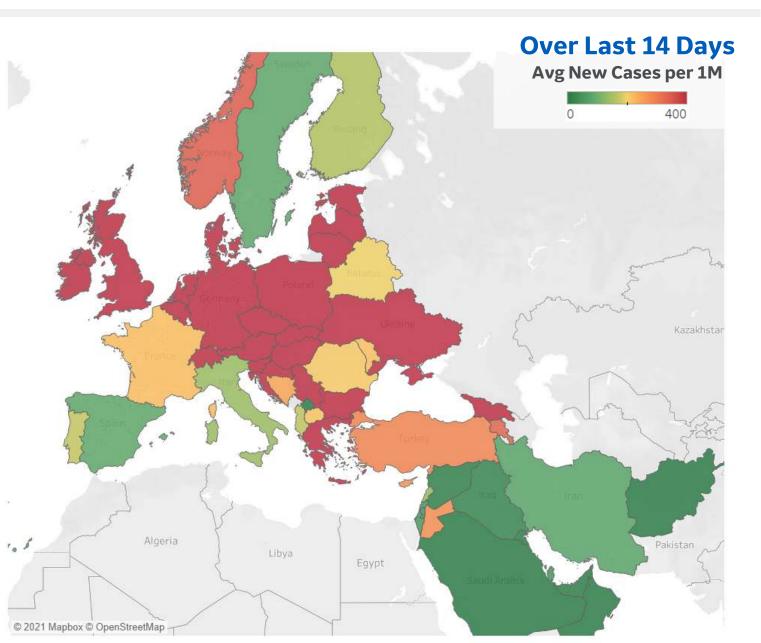

#### Average Daily New Cases & Deaths per 1M Over Last 14 Days

. . . . . .

|             | •     |        |
|-------------|-------|--------|
|             | Cases | Deaths |
| Slovakia    | 1,671 | 8      |
| Slovenia    | 1,536 | 8      |
| Austria     | 1,370 | 4      |
| Croatia     | 1,201 | 14     |
| Czechia     | 1,195 | 7      |
| Georgia     | 1,063 | 19     |
| Belgium     | 1,029 | 3      |
| Netherlands | 1,008 | 2      |
| Ireland     | 862   | 2      |
| Hungary     | 786   | 12     |
| Lithuania   | 746   | 11     |
| Estonia     | 661   | 7      |
| Greece      | 644   | 7      |
| Denmark     | 596   | 1      |
| UK          | 579   | 2      |

Top 15 countries selected by 14-day avg new cases per 1M Excl. countries with population < 1M

GE Healthcare

Updated 23 Nov 2021, 3:30 GMT