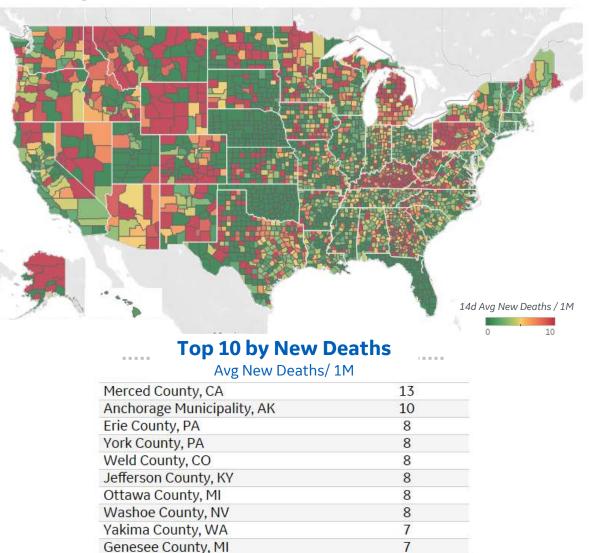

#### Average New Deaths per 1M Over Last 14 Days

**Note:** Lists includes counties ≥ 250K population

\*Data last updated 12 October \*Nebraska data not available

GE Healthcare COMMAND CENTERS

Updated 23 Nov 2021, 3:30 GMT 22