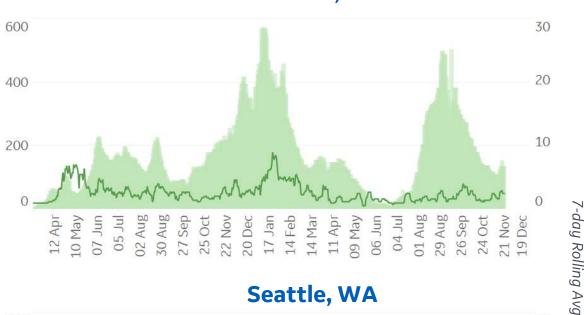

22 September 2021

22 October 2021

**Daily New Deaths** 

1M

(Lines)

**Baltimore, MD** 

Seattle, WA

## **Daily New Deaths** 7-day Rolling Avg / 1M (Lines)

\*Bradford last updated 4/16 \*Miami and Orlando county deaths last updated 6/6

Toronto, CA