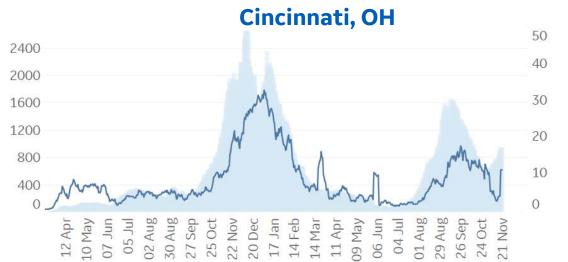

#### New COVID Hospitalizations / 1M (bars) and New COVID Patients in ICU / 1M (lines) 7 day moving avgs

13

Avg New Cases per 1M Over Last 14 Days

Updated 23 Nov 2021, 3:30 GMT 14

© Mapbo

22 August 2021 7,000

22 September 2021

22 October 2021

**Daily New Deaths** 

1M

(Lines)

**Baltimore, MD** 

Seattle, WA

#### **Durham, NC**