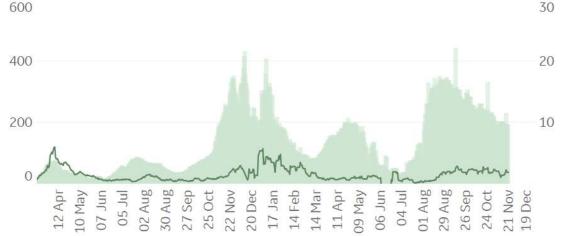

## **Daily New Deaths** 7-day Rolling Avg / 1M (Lines)

\*Bradford last updated 4/16 \*Miami and Orlando county deaths last updated 6/6

Toronto, CA