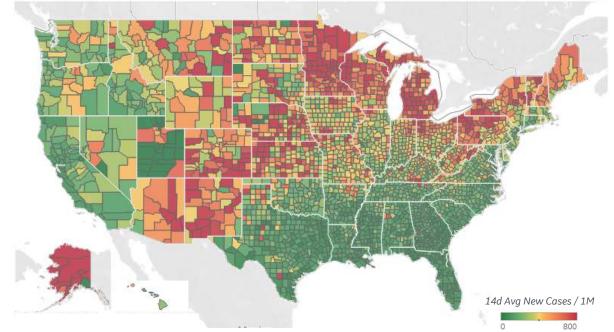

#### Average New Cases per 1M Over Last 14 Days

**Top 10 by New Confirmed** Avg New Confirmed Cases / 1M

| U                     |     |
|-----------------------|-----|
| Ottawa County, MI     | 954 |
| Kent County, MI       | 836 |
| Erie County, PA       | 827 |
| Anoka County, MN      | 755 |
| Genesee County, MI    | 730 |
| Washington County, MN | 724 |
| Macomb County, MI     | 677 |
| Dakota County, MN     | 674 |
| Brown County, WI      | 663 |
| Ingham County, MI     | 657 |
|                       |     |