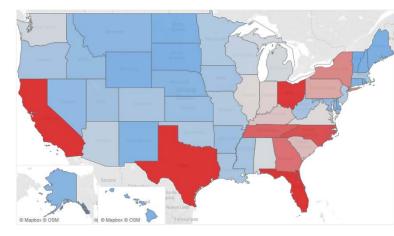

#### New COVID Hospitalizations / 1M (bars) and New COVID Patients in ICU / 1M (lines) 7 day moving avgs

13

Avg New Cases per 1M Over Last 14 Days

Updated 23 Nov 2021, 3:30 GMT 14

© Mapbo

22 August 2021 7,000

22 September 2021

22 October 2021

**Daily New Deaths** 

1M

(Lines)

**Baltimore, MD** 

Seattle, WA