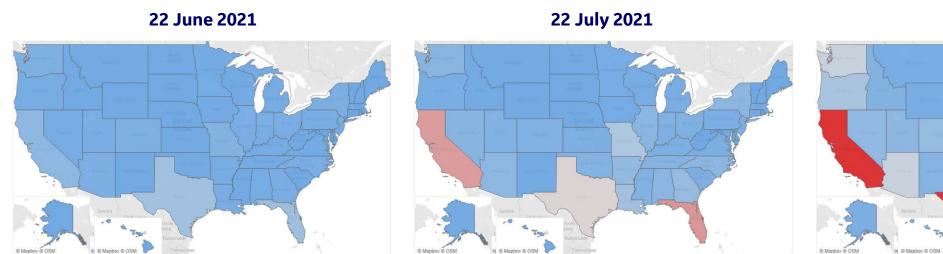

#### New COVID Hospitalizations / 1M (bars) and New COVID Patients in ICU / 1M (lines) 7 day moving avgs

13

Avg New Cases per 1M Over Last 14 Days

Updated 23 Nov 2021, 3:30 GMT 14

© Mapbo

22 August 2021 7,000

22 September 2021

22 October 2021

**Daily New Deaths** 

1M

(Lines)

**Baltimore, MD** 

Seattle, WA