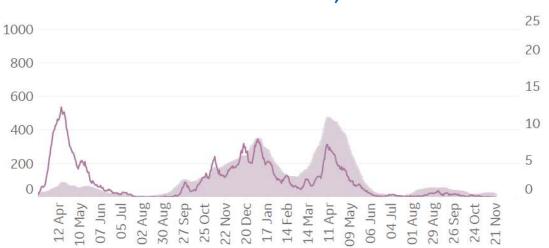

## **Feature: Trends in CC Ecosystem Cities**

Updated 23 Nov 2021, 3:30 GMT 

**Bradford**, UK

**Orlando**, FL

## **Daily New Deaths** 7-day Rolling Avg / 1M (Lines)

\*Bradford last updated 4/16 \*Miami and Orlando county deaths last updated 6/6

Toronto, CA