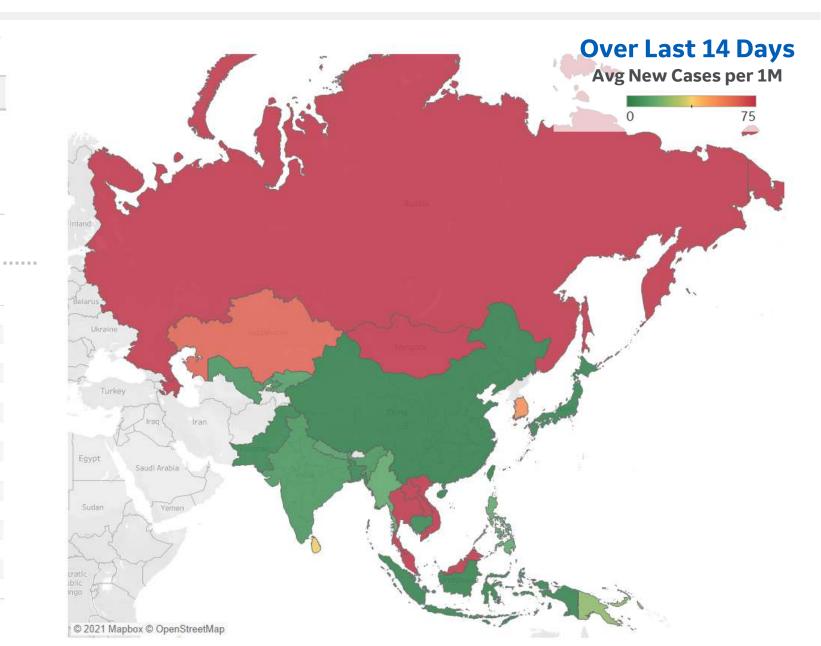

verage Daily New Cases & Deaths per 1M Over Last 14 Days

|                  | Cases | Deaths |
|------------------|-------|--------|
| Singapore        | 413   | 2      |
| Russia           | 254   | 8      |
| Mongolia         | 224   | 3      |
| Azerbaijan       | 188   | 3      |
| Malaysia         | 177   | 2      |
| Laos             | 148   | 0      |
| Thailand         | 99    | 1      |
| Vietnam          | 92    | 1      |
| Kazakhstan       | 64    | 1      |
| South Korea      | 51    | 0      |
| Sri Lanka        | 38    | 1      |
| Papua New Guinea | 24    | 1      |
| Philippines      | 15    | 2      |
| Myanmar          | 15    | 0      |
| Kyrgyzstan       | 11    | 0      |

Top 15 countries selected by 14-day avg new cases per 1M Excl. countries with population < 1M







| re Cases   8,315   +0.5%     hrmed   45   +0.5%     hs   0.2   +0.2%     vered   46   +0.6%     rage Daily New Cases & Deaths per 1M<br>Over Last 14 Days   Australia     Cases   Deaths     ralia   51 |              | Per 1M in Region<br>Today | Change | have a   |     |        |   | Over Last<br>Avg New Ca |
|---------------------------------------------------------------------------------------------------------------------------------------------------------------------------------------------------------|--------------|---------------------------|--------|----------|-----|--------|---|-------------------------|
| hfirmed 45 +0.5%<br>aths 0.2 +0.2%<br>covered 46 +0.6%<br>erage Daily New Cases & Deaths per 1M<br>Over Last 14 Days<br>Cases Deaths<br>stralia 51 0