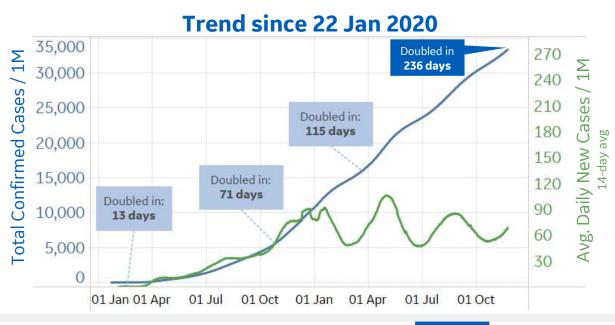

GE Healthcare

Updated 23 Nov 2021, 3:30 GMT 1

| Per 1M:                 | New<br>Today        | Change from<br>30 days ago |
|-------------------------|---------------------|----------------------------|
| Active                  | 49                  | +6%                        |
| Confirmed               | 50                  | +6%                        |
| Deaths                  | 1                   | +4%                        |
| Recovered               | 44                  | +5%                        |
|                         | To Date             | Last 30 Days               |
| Worldwide Survival Rate | <mark>98.0</mark> % | <mark>98.5</mark> %        |

Worldwide Survival Rate = (Confirmed – Deaths) / (Confirmed) in a given time period

GE Healthcare

\*Large jump in Middle East confirmed cases due to batched reporting of 823,225 new cases in **Turkey** on 10 Dec 2020 \*Significant drop in **France** and **EU** due to batched reporting adjustment on 20 May 2021