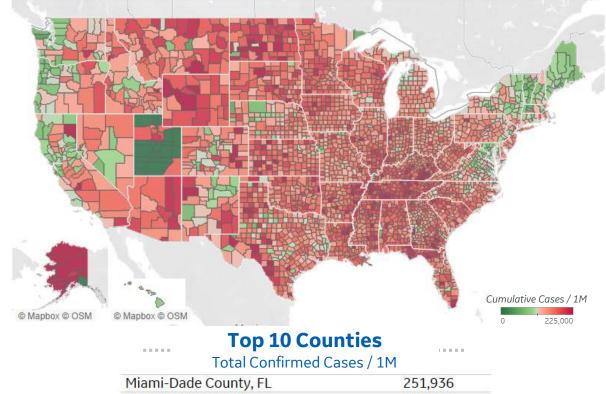

#### **Confirmed Cases per 1M to date**

| Miami-Dade County, FL      | 251,936 |
|----------------------------|---------|
| Lubbock County, TX         | 215,891 |
| Anchorage Municipality, AK | 209,649 |
| Utah County, UT            | 208,775 |
| Webb County, TX            | 206,400 |
| Greenville County, SC      | 204,167 |
| Spartanburg County, SC     | 196,166 |
| Osceola County, FL         | 194,674 |
| Rutherford County, TN      | 190,006 |
| Galveston County, TX       | 189,978 |