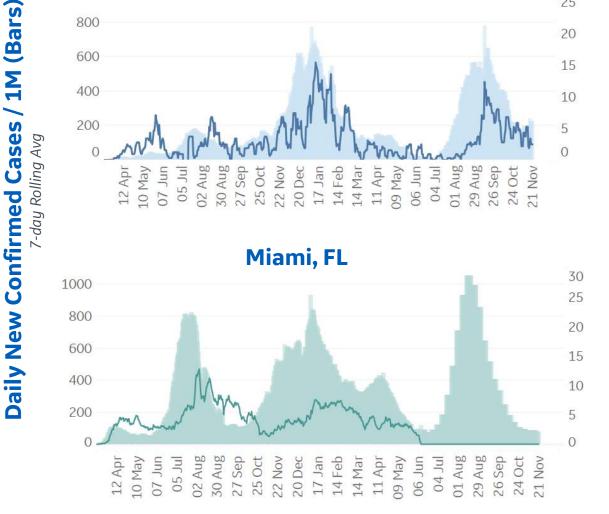

## **Feature: Trends in CC Ecosystem Cities**

Updated 23 Nov 2021, 3:30 GMT 

**Bradford**, UK

**Orlando**, FL

## **Daily New Deaths** 7-day Rolling Avg / 1M (Lines)

\*Bradford last updated 4/16 \*Miami and Orlando county deaths last updated 6/6

Toronto, CA