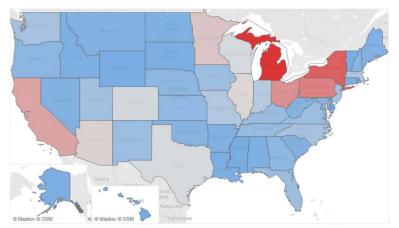

## **Feature: Trends in CC Ecosystem Cities**

Updated 23 Nov 2021, 3:30 GMT 

**Bradford**, UK

**Orlando**, FL

## **Daily New Deaths** 7-day Rolling Avg / 1M (Lines)

\*Bradford last updated 4/16 \*Miami and Orlando county deaths last updated 6/6

Toronto, CA