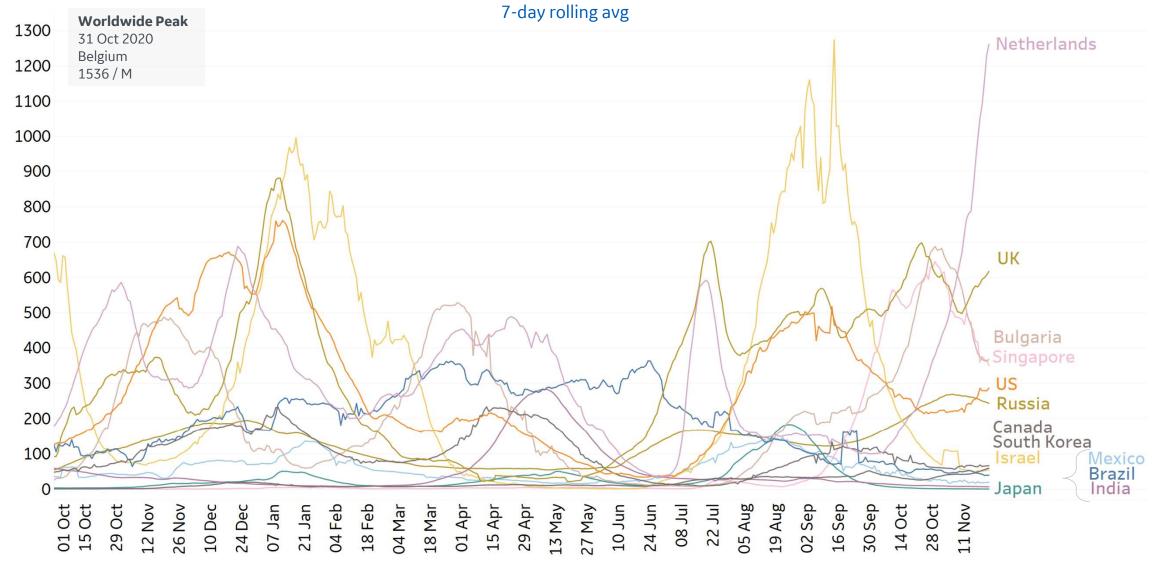

## New Confirmed Cases in Select Countries

7

Updated 23 Nov 2021, 3:30 GMT

#### **Daily New Confirmed Cases / 1M**