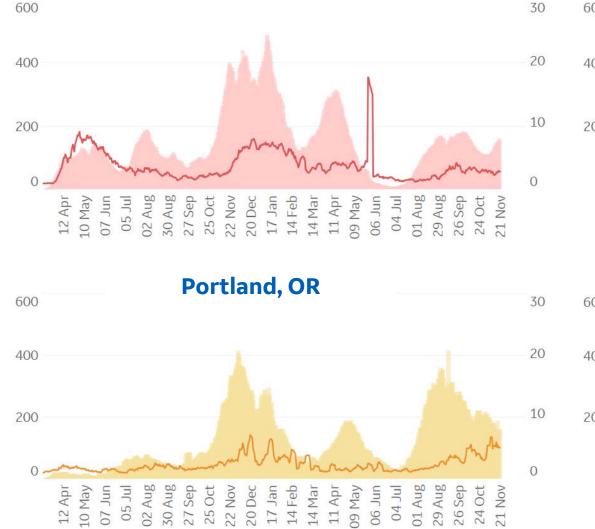

## **Feature: Trends in CC Ecosystem Cities**

Updated 23 Nov 2021, 3:30 GMT 

**Bradford**, UK

**Orlando**, FL

## **Daily New Deaths** 7-day Rolling Avg / 1M (Lines)

\*Bradford last updated 4/16 \*Miami and Orlando county deaths last updated 6/6

Toronto, CA