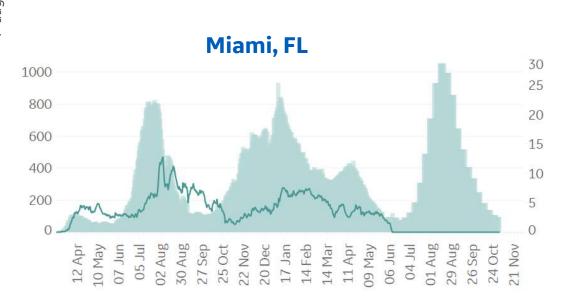

## **Daily New Deaths** 7-day Rolling Avg / 1M (Lines)

\*Bradford last updated 4/16 \*Miami and Orlando county deaths last updated 6/6

1000

800

600

400

200

0