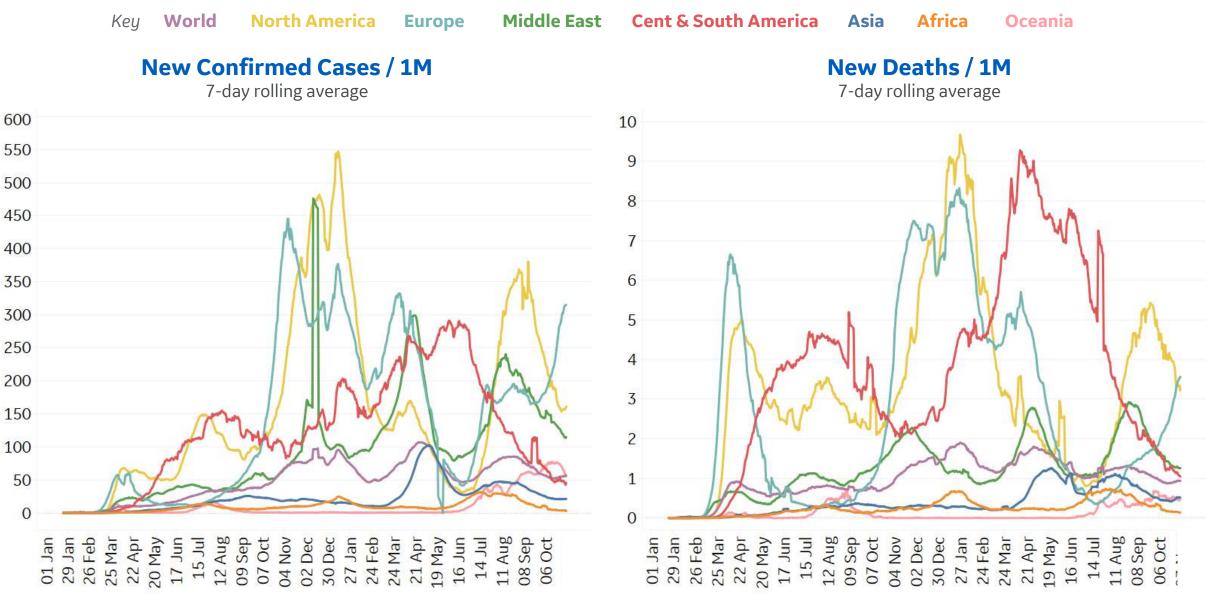

## > New Confirmed Cases in Select Countries

7

Updated 2 Nov 2021, 3:30 GMT

## **Cumulative Deaths in Select Countries**