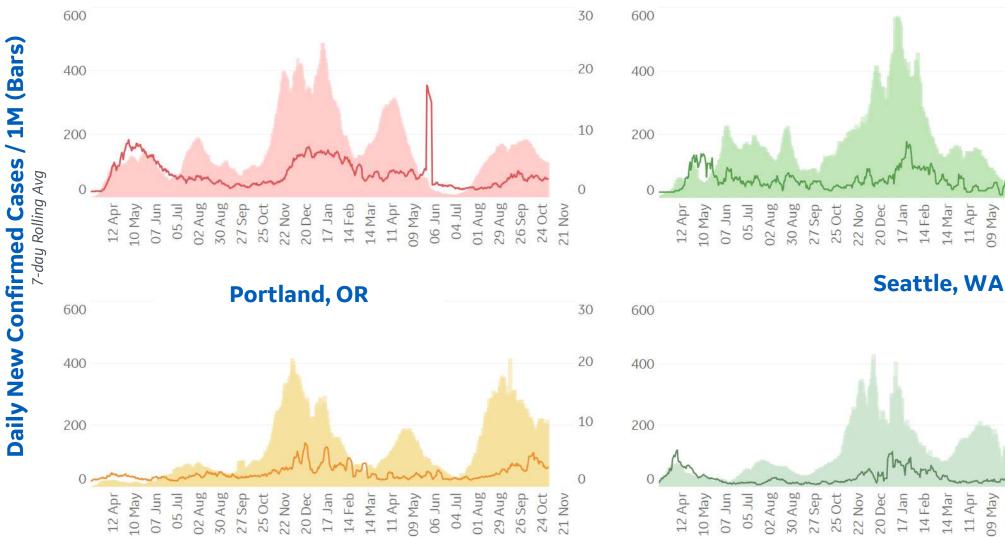

## **Feature: Trends in CC Ecosystem Cities**

#### **Bakersfield, CA**

Los Angeles, CA

#### Hanford, CA

**Daily New Deaths** 7-day Rolling Avg / 1M (Lines)

Updated 2 Nov 2021, 3:30 GMT

| Per          | <sup>.</sup> 1M in Regio | on     |
|--------------|--------------------------|--------|
|              | Today                    | Change |
| Active Cases | 81,282                   | +0.3%  |
| Confirmed    | 208                      | +0.3%  |
| Deaths       | 2                        | +0.2%  |
| Recovered    | 192                      | +0.2%  |