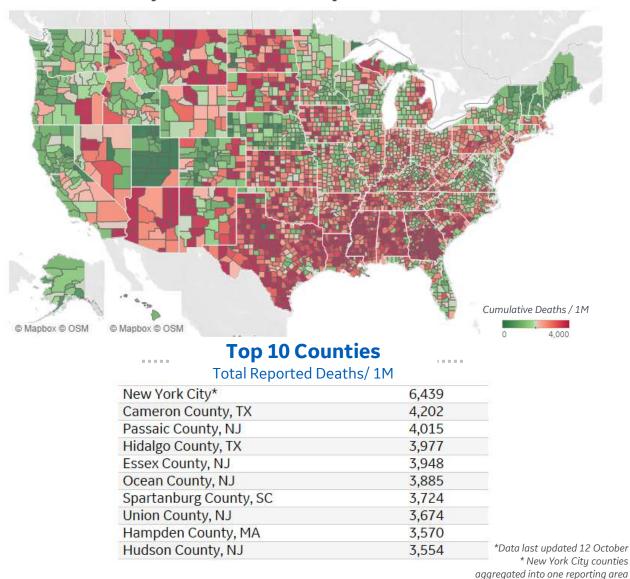

#### **Note:** Lists includes counties ≥ 250K population

\*Data last updated 12 October \*Nebraska data not available

8

198,700

193,758

192,683

187,643

186,328

#### **Reported Deaths per 1M to date**

Utah County, UT

Osceola County, FL

Galveston County, TX

Rutherford County, TN

Spartanburg County, SC