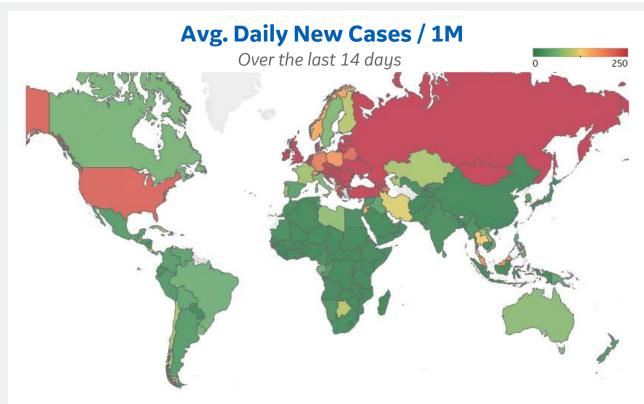

\*Large jump in Middle East confirmed cases due to batched reporting of 823,225 new cases in **Turkey** on 10 Dec 2020 \*Significant drop in France and EU due to batched reporting adjustment on 20 May 2021