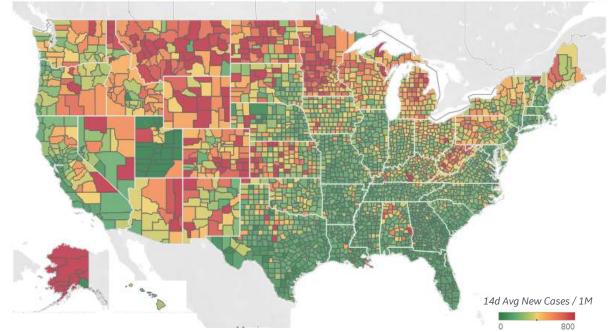

#### **Top 10 by New Confirmed** Avg New Confirmed Cases / 1M

| 0                          |       |
|----------------------------|-------|
| Anchorage Municipality, AK | 1,115 |
| Weld County, CO            | 622   |
| Ada County, ID             | 554   |
| El Paso County, CO         | 548   |
| Anoka County, MN           | 534   |
| Larimer County, CO         | 511   |
| Spokane County, WA         | 508   |
| Davis County, UT           | 481   |
| Brown County, WI           | 468   |
| Kent County, MI            | 465   |
|                            |       |

#### **Note:** Lists includes counties ≥ 250K population

\*Data last updated 12 October \*Nebraska data not available

8

198,700

193,758

192,683

187,643

186,328

Updated 2 Nov 2021, 3:30 GMT 23

#### **Confirmed Cases per 1M to date**