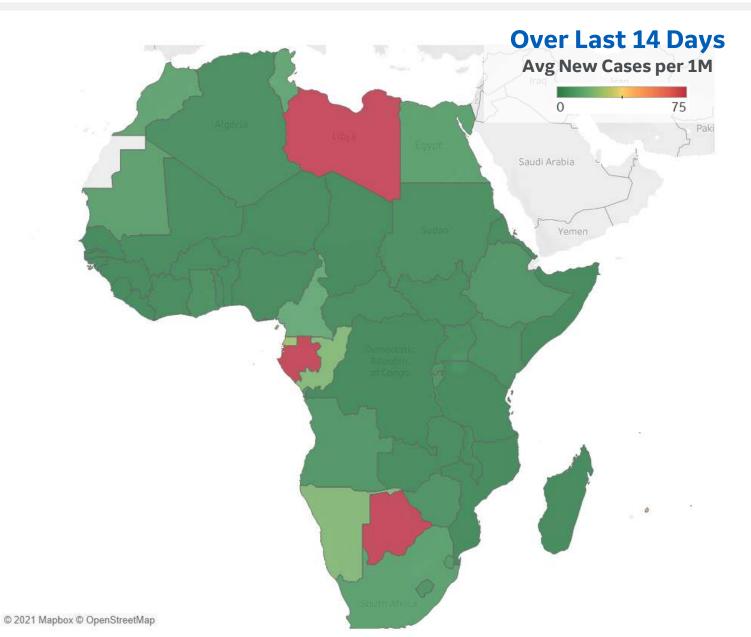

Recovered        | 3     | +0.1%  |

#### Average Daily New Cases & Deaths per 1M Over Last 14 Days

|                     | Cases | Deaths |
|---------------------|-------|--------|
| Botswana            | 136   | 1      |
| Gabon               | 79    | 1      |
| Libya               | 77    | 2      |
| Mauritius           | 48    | 2      |
| Eq. Guinea          | 26    | 0      |
| Congo (Brazzaville) | 20    | 0      |
| Namibia             | 20    | 1      |
| Cameroon            | 13    | 0      |
| Tunisia             | 11    | 1      |
| Morocco             | 10    | 0      |
| South Africa        | 9     | 1      |
| Egypt               | 9     | 0      |
| Mauritania          | 8     | 0      |
| Eswatini            | 7     | 1      |
| Angola              | 5     | 0      |



Top 15 countries selected by 14-day avg new cases per 1M Excl. countries with population < 1M



GE Healthcare

#### Updated 2 Nov 2021, 3:30 GMT 31

\*\* Per 1M = Per 1 Million Population unless otherwise noted

Johns Hopkins Coronavirus Resource Center: https://coronavirus.jhu.edu/map.html

Worldometer Coronavirus Reporting: https://www.worldometers.info/coronavirus/

Public Health England: https://www.gov.uk/government/publications/covid-19-track-coronavirus-cases

US Department of Homeland Security, Homeland Infrastructure Foundation-Level Data: <u>https://hifld-geoplatform.opendata.arcgis.com/datasets/hospitals</u>

National Health Commission of the PRC: http://www.nhc.gov.cn/xcs/yqtb/202003/bf66696029ba420098164607240074f8.shtml

CDC, Severe Outcomes Among Patients with Coronavirus