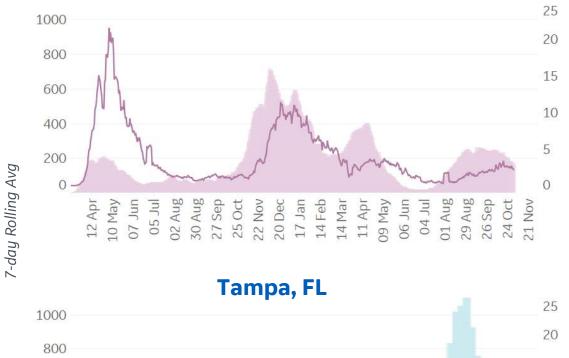

## **Feature: Trends in CC Ecosystem Cities**

#### **Bakersfield, CA**

Los Angeles, CA