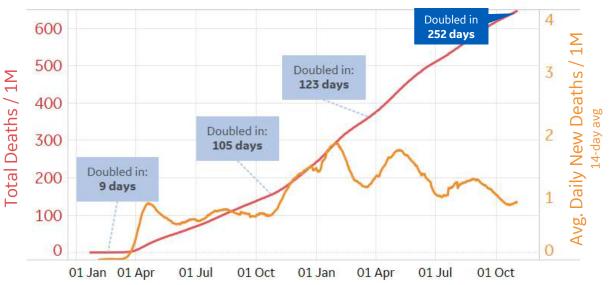

GE Healthcare

Updated 2 Nov 2021, 3:30 GMT 1







| Per 1M:                 | New<br>Today        | Change from<br>30 days ago |
|-------------------------|---------------------|----------------------------|
| Active                  | 55                  | +5%                        |
| Confirmed               | 55                  | +5%                        |
| Deaths                  | 1                   | +4%                        |
| Recovered               | 54                  | +6%                        |
|                         | To Date             | Last 30 Days               |
| Worldwide Survival Rate | <mark>98.0</mark> % | 98.3%                      |





\*Large jump in Middle East confirmed cases due to batched reporting of 823,225 new cases in **Turkey** on 10 Dec 2020 \*Significant drop in France and EU due