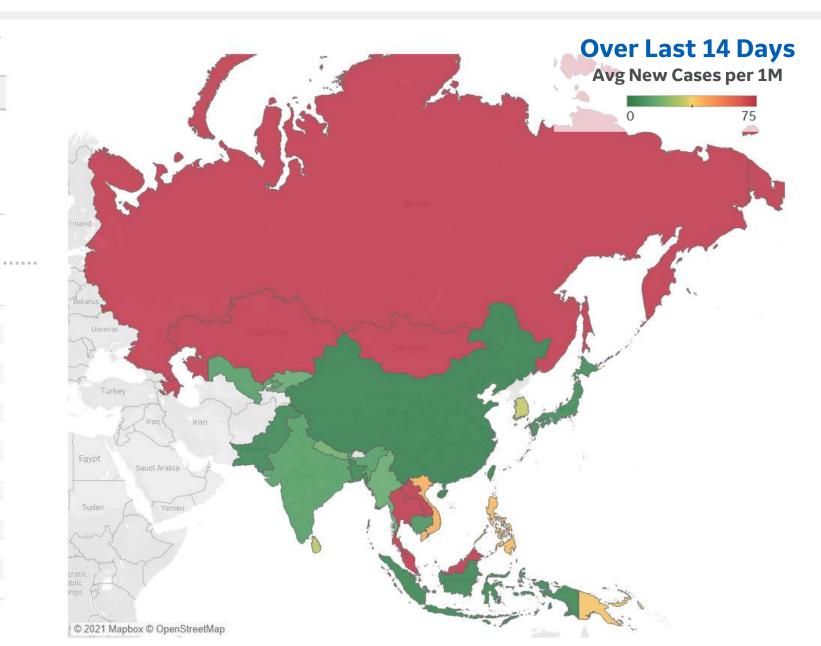

Over Last 14 Days

|                  | •     |        |
|------------------|-------|--------|
|                  | Cases | Deaths |
| Singapore        | 612   | 2      |
| Mongolia         | 447   | 4      |
| Russia           | 251   | 7      |
| Azerbaijan       | 205   | 2      |
| Malaysia         | 177   | 2      |
| Thailand         | 129   | 1      |
| Kazakhstan       | 91    | 2      |
| Laos             | 85    | 0      |
| Vietnam          | 44    | 1      |
| Philippines      | 41    | 2      |
| Papua New Guinea | 40    | 0      |
| South Korea      | 33    | 0      |
| Sri Lanka        | 31    | 1      |
| Nepal            | 18    | 0      |
| Myanmar          | 16    | 0      |

Top 15 countries selected by 14-day avg new cases per 1M Excl. countries with population < 1M





.....



Updated 2 Nov 2021, 3:30 GMT

| Per 1M in Region |       |        |
|------------------|-------|--------|
|                  | Today | Change |
| Active Cases     | 6,195 | +0.05% |
| Confirmed        | 3     | +0.05% |
| Deaths           | 0.1   | +0.1%  |
| Recovered        | 5     | +0.1%  |

#### Average Daily New Cases & Deaths per 1M Over Last 14 Days

|                     | Cases | Deaths |
|---------------------|-------|--------|
| Botswana            | 98    | 1      |
| Libya               | 76    | 2      |
| Mauritius           | 64    | 2      |
| Gabon               | 54    | 1      |
| Congo (Brazzaville) | 22    | 1      |
| Eq. Guinea          | 18    | 0      |
| Namibia             | 16    | 0      |
| Cameroon            | 11    | 0      |
| Tunisia