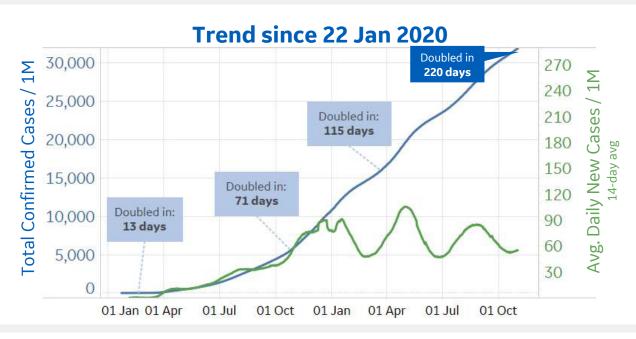

GE Healthcare

Updated 2 Nov 2021, 3:30 GMT 1







| Per 1M:                 | New<br>Today        | Change from<br>30 days ago |
|-------------------------|---------------------|----------------------------|
| Active                  | 55                  | +5%                        |
| Confirmed               | 55                  | +5%                        |
| Deaths                  | 1                   | +4%                        |
| Recovered               | 54                  | +6%                        |
|                         | To Date             | Last 30 Days               |
| Worldwide Survival Rate | <mark>98.0</mark> % | 98.3%                      |





\*Large jump in Middle East confirmed cases due to batched reporting of 823,225 new cases in **Turkey** on 10 Dec 2020 \*Significant drop in France and EU du