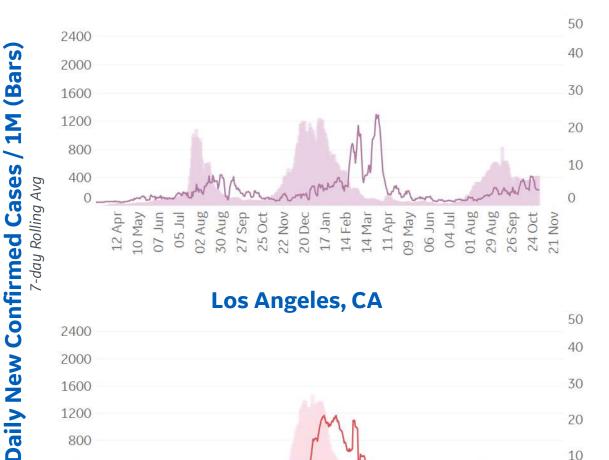

## **Feature: Trends in CC Ecosystem Cities**

#### **Bakersfield, CA**

Los Angeles, CA