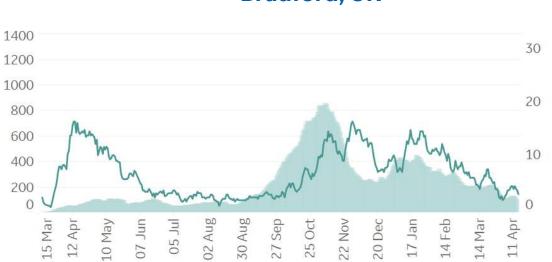

## **Daily New Deaths** 7-day Rolling Avg / 1M (Lines)

\*Bradford last updated 4/16 \*Miami and Orlando county deaths last updated 6/6

1000

800

600

400

200

0

10 May

UNL 70 05 Jul

12 Apr

02 Aug 30 Aug 27 Sep

11 Apr 09 May 06 Jun 04 Jul 01 Aug **Bradford**, UK

Daily New Confirmed Cases / 1M (Bars)

Toronto, CA