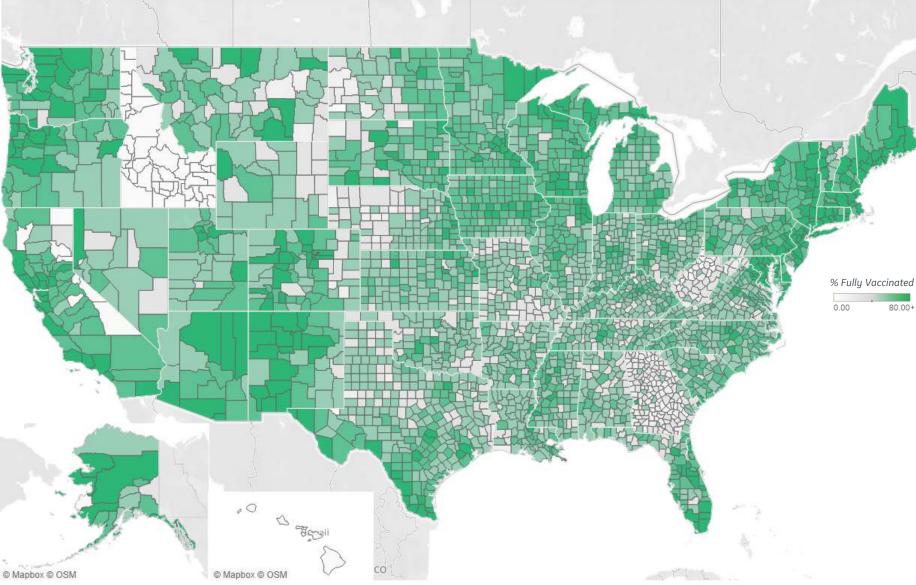

## US Counties: Fully Vaccinated (12+) Population

Updated 2 Nov 2021, 3:30 GMT 24

#### Top 20 Counties

% of Eligible Population Fully Vaccinated

| Montgomery County, MD    | 91 |
|--------------------------|----|
| Marin County, CA         | 88 |
| Howard County, MD        | 88 |
| Cumberland County, ME    | 88 |
| Santa Clara County, CA   | 88 |
| Dane County, WI          | 85 |
| Fairfield County, CT     | 84 |
| San Mateo County, CA     | 84 |
| Contra Costa County, CA  | 83 |
| Nassau County, NY        | 83 |
| King County, WA          | 82 |
| San Francisco County, CA | 82 |
| Alameda County, CA       | 82 |
| Westchester County, NY   | 81 |
| New London County, CT    | 81 |
| Multnomah County, OR     | 81 |
| Middlesex County, MA     | 80 |
| Morris County, NJ        | 80 |
| Norfolk County, MA       | 79 |
| Onondaga County, NY      | 77 |

\* Data last updated 05 October 2021 \* New York City counties aggregated into one reporting area \* Data not available for Hawaii, Idaho, Texas, and some counties in Georgia, West Virginia

.....

Updated 2 Nov 2021, 3:30 GMT