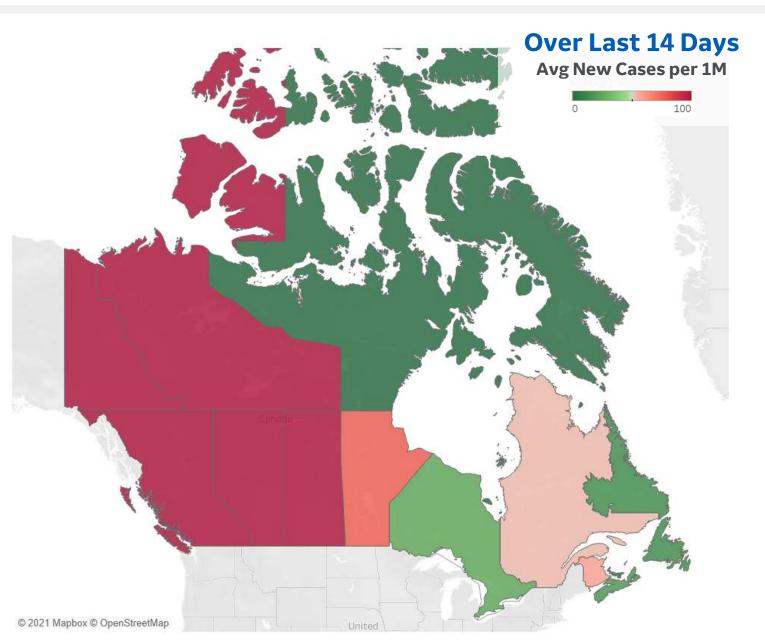

| Per 1M in Region |        |        |
|------------------|--------|--------|
|                  | Today  | Change |
| Active Cases     | 44,945 | +0.2%  |
| Confirmed        | 77     | +0.2%  |
| Deaths           | 1      | +0.1%  |
| Recovered        | 144    | +0.3%  |

#### Average Daily New Cases & Deaths per 1M Over Last 14 Days

|                  | Cases | Deaths |
|------------------|-------|--------|
| Saskatchewan     | 190   | 4      |
| Alberta          | 127   | 2      |
| British Columbia | 112   | 1      |
| Quebec           | 53    | 0      |
| Ontario          | 25    | 0      |
| Manitoba         | 76    | 1      |