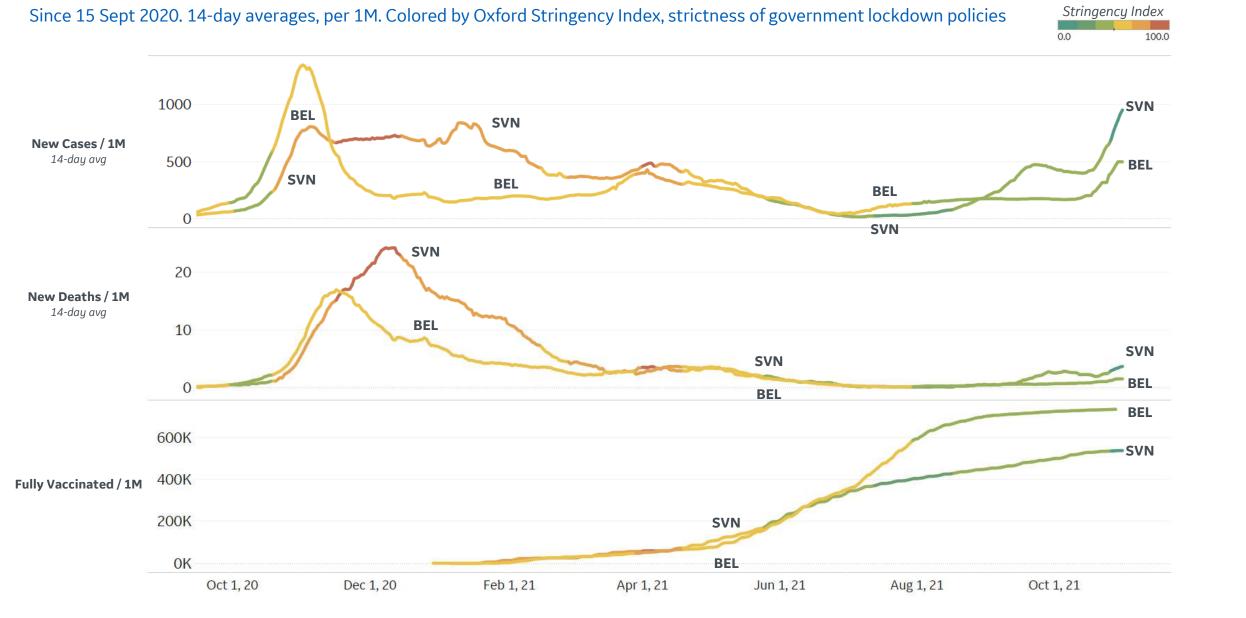

## Feature: Cases, Deaths, and Vaccinations in Belgium & Slovenia

ంం

**COMMAND CENTERS** 14

**GE Healthcare** 

ge

Updated 2 Nov 2021, 3:30 GMT