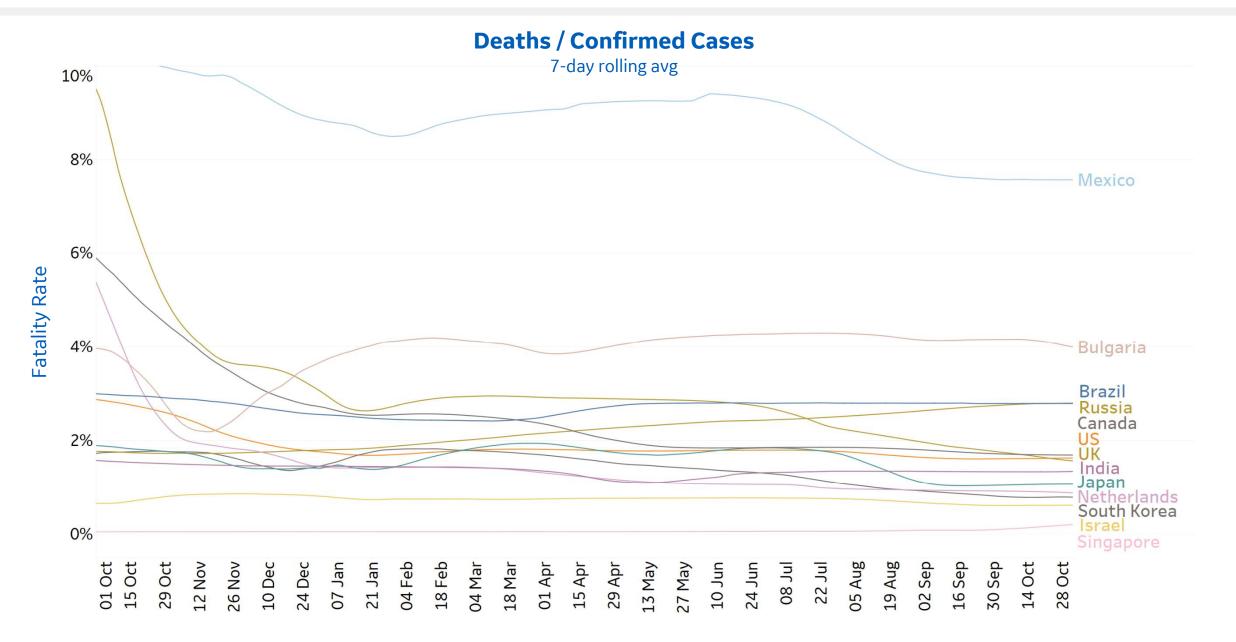

| 368             | -9%                                | -4%       |
| VISCOUSIU     | 2,114               | 17            | 507,242            | 040,020                      | 2,730           | -2270                       | 1070   | vennont          | 194              | 2             | 40,540             | 57,151                       | 200             | -370                               | -470      |

Change from 14d ago: Compares 14d-avgs. of Daily New Cases/Deaths today with 14d-avgs from 14d ago Estimated Recovered: Cases 14d ago - Deaths today

Sorted by Total Deaths

## > New Confirmed Cases in Select Countries



7

Updated 2 Nov 2021, 3:30 GMT







## **Cumulative Deaths in Select Countries**



#### **Cumulative Deaths / 1M**







Updated 2 Nov 2021, 3:30 GMT 10



## Daily & Total Vaccinations, Select Countries

Updated 2 Nov 2021, 3:30 GMT 11

**GE Healthcare** 

**COMMAND CENTERS** 

. GE

#### Select countries with data available





Updated 2 Nov 2021, 3:30 GMT

12

| State         | % Fully<br>Vaccinated | % Rec'd at<br>Least 1 Dose | Population |
|---------------|-----------------------|----------------------------|------------|
| Vermont       | 71.3%                 | 79.9%                      | 623,989    |
| Rhode Island  | 71.0%                 | 78.3%                      | 1,059,361  |
| Connecticut   | 70.8%                 | 79.2%                      | 3,565,287  |
| Maine         | 70.6%                 | 76.8%                      | 1,344,212  |
| Massachusetts | 69.7%                 | 80.4%                      | 6,892,503  |