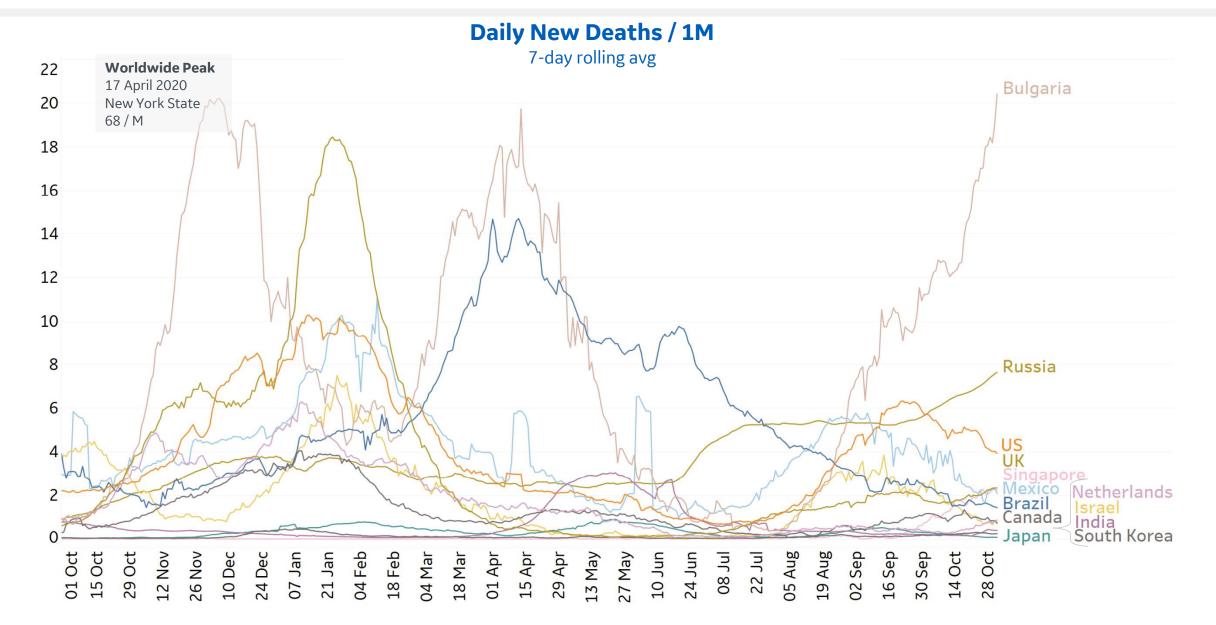

| 16%    | Vermont          | 194              | 2             | 40,340             | 37,151                       | 368             | -9%                                | -4%       |
| VISCOUSIU     | 2,114               | 17            | 507,242            | 040,020                      | 2,730           | -2270                       | 1070   | vennont          | 194              | 2             | 40,540             | 57,151                       | 200             | -370                               | -470      |

Change from 14d ago: Compares 14d-avgs. of Daily New Cases/Deaths today with 14d-avgs from 14d ago Estimated Recovered: Cases 14d ago - Deaths today

Sorted by Total Deaths

## > New Confirmed Cases in Select Countries



7

Updated 2 Nov 2021, 3:30 GMT







## **Cumulative Deaths in Select Countries**



#### **Cumulative Deaths / 1M**







Updated 2 Nov 2021, 3:30 GMT 10



## Daily & Total Vaccinations, Select Countries

Updated 2 Nov 2021, 3:30 GMT 11

**GE Healthcare** 

**COMMAND CENTERS** 

. GE

#### Select countries with data available





Updated 2 Nov 2021, 3:30 GMT

12

| State         | % Fully<br>Vaccinated | % Rec'd at<br>Least 1 Dose | Population |
|---------------|-----------------------|----------------------------|------------|
| Vermont       | 71.3%                 | 79.9%                      | 623,989    |
| Rhode Island  | 71.0%                 | 78.3%                      | 1,059,361  |
| Connecticut   | 70.8%                 | 79.2%                      | 3,565,287  |
| Maine         | 70.6%                 | 76.