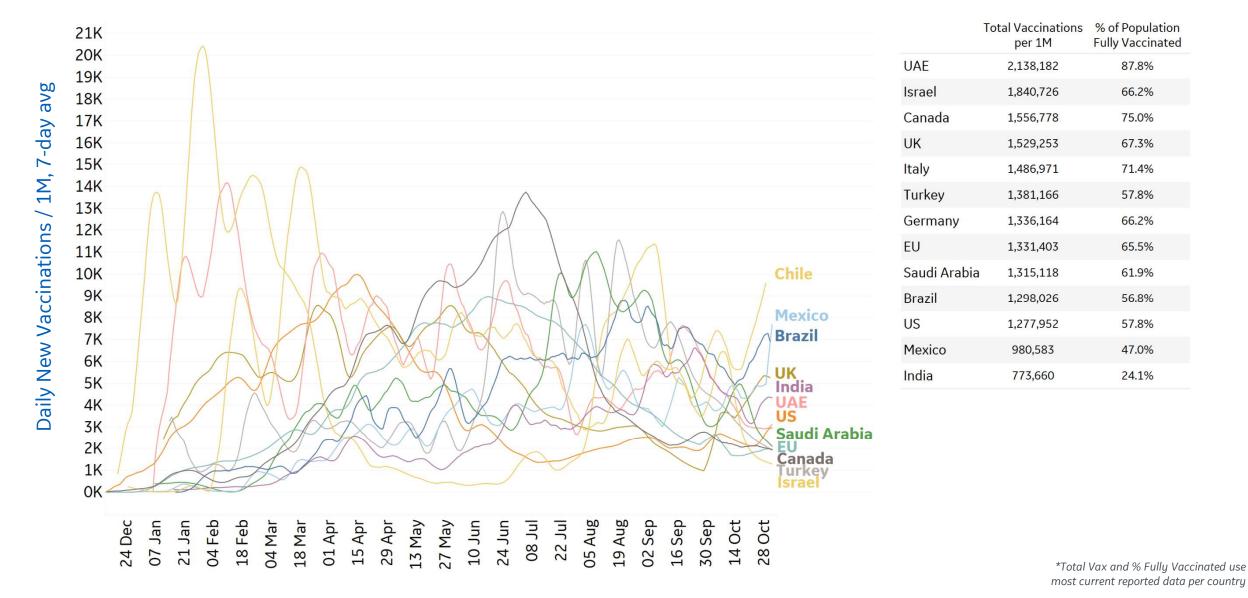

## Daily & Total Vaccinations, Select Countries

Updated 2 Nov 2021, 3:30 GMT 11

**GE Healthcare** 

**COMMAND CENTERS** 

. GE