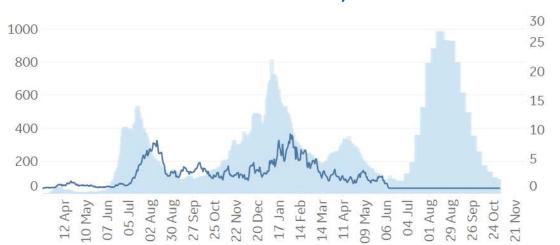

## **Daily New Deaths** 7-day Rolling Avg / 1M (Lines)

\*Bradford last updated 4/16 \*Miami and Orlando county deaths last updated 6/6

1000

800

600

400

200

0

10 May

UNL 70 05 Jul

12 Apr

02 Aug 30 Aug 27 Sep

11 Apr 09 May 06 Jun 04 Jul 01 Aug **Bradford**, UK

Daily New Confirmed Cases / 1M (Bars)

Toronto, CA