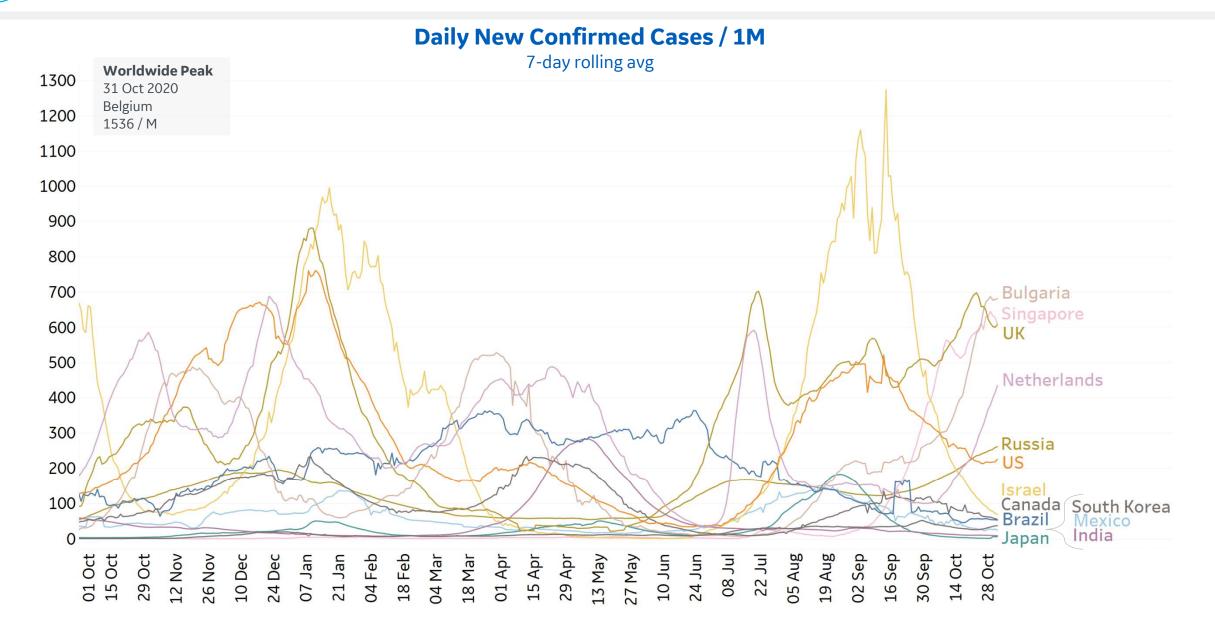

| 16%    | Vermont          | 194              | 2             | 40,340             | 37,151                       | 368             | -9%                                | -4%       |
| VISCOUSIU     | 2,114               | 17            | 507,242            | 040,020                      | 2,730           | -2270                       | 1070   | vennont          | 194              | 2             | 40,540             | 57,151                       | 200             | -370                               | -470      |

Change from 14d ago: Compares 14d-avgs. of Daily New Cases/Deaths today with 14d-avgs from 14d ago Estimated Recovered: Cases 14d ago - Deaths today

Sorted by Total Deaths

## > New Confirmed Cases in Select Countries



7

Updated 2 Nov 2021, 3:30 GMT







## **Cumulative Deaths in Select Countries**



#### **Cumulative Deaths / 1M**







Updated 2 Nov 2021, 3:30 GMT 10



## Daily & Total Vaccinations, Select Countries

Updated 2 Nov 2021, 3:30 GMT 11

**GE Healthcare** 

**COMMAND CENTERS** 

. GE

#### Select countries with data available





Updated 2 Nov 2021, 3:30 GMT

12

| State         | % Fully<br>Vaccinated | % Rec'd at<br>Least 1 Dose | Population |
|---------------|-----------------------|----------------------------|------------|
| Vermont       | 71.3%                 | 79.9%                      | 623,989    |
| Rhode Island  | 71.0%                 | 78.3%                      | 1,059,361  |
| Connecticut   | 70.8%                 | 79.2%                      | 3,565,287  |
| Maine         | 70.6%                 |