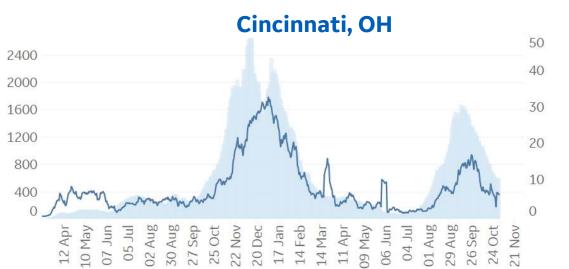

**Durham, NC** 

11 Apr

11 Apr

09 May 06 Jun

14 Mar

09 May 06 Jun 04 Jul

14 Mar

**Daily New Deaths** 7-day Rolling Avg / 1M (Lines)



30

25

20

15

10

5

0

29 Aug

26 Sep

24 Oct 21 Nov





22 Nov 20 Dec 17 Jan 14 Feb 14 Mar

25 Oct



**Orlando**, FL



## **Daily New Deaths** 7-day Rolling Avg / 1M (Lines)

\*Bradford last updated 4/16 \*Miami and Orlando county deaths last updated 6/6



1000

800

600

400

200

0

10 May

UNL 70 05 Jul

12 Apr

02 Aug 30 Aug 27 Sep



11 Apr 09 May 06 Jun 04 Jul 01 Aug **Bradford**, UK









Daily New Confirmed Cases / 1M (Bars)





Toronto, CA



# Daily New Deaths / 1M (Lines) 7-day Rolling Avg

\*Tampa county deaths last updated 6/6



## **Feature: Trends in CC Ecosystem Cities**

#### **Bakersfield, CA**



Los Angeles, CA







#### Hanford, CA

**Daily New Deaths** 7-day Rolling Avg / 1M (Lines)



Updated 2 Nov 2021, 3:30 GMT

| Per          | <sup>.</sup> 1M in Regio | on     |
|--------------|--------------------------|--------|
|              | Today                    | Change |
| Active Cases | 81,282                   | +0.3%  |
| Confirmed    | 208                      | +0.3%  |
| Deaths       | 2                        | +0.2%  |
| Recovered    | 192                      | +0.2%  |

#### Average Daily New Cases & Deaths per 1M Over Last 14 Days

. . . . . .

|           | •     |        |  |  |
|-----------|-------|--------|--|--|
|           | Cases | Deaths |  |  |
| Latvia    | 1,251 | 14     |  |  |
| Estonia   | 1,187 | 6      |  |  |
| Lithuania | 1,062 | 12     |  |  |
| Georgia   | 1,013 | 10