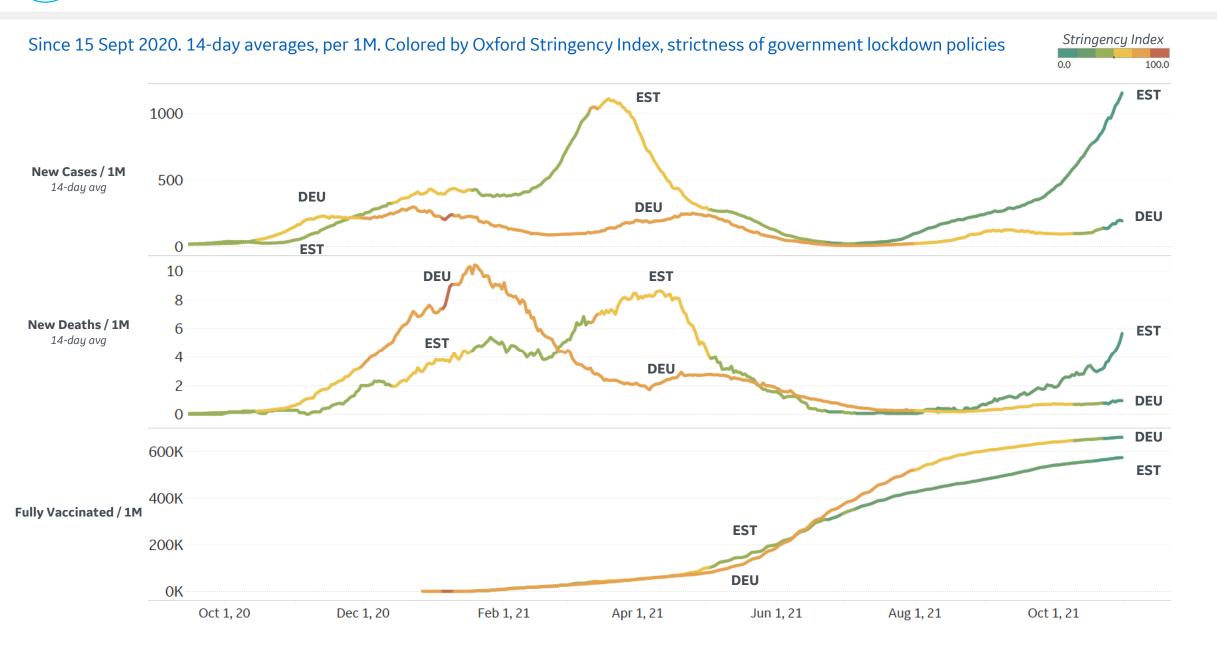

## Feature: Cases, Deaths, and Vaccinations in Estonia & Germany

၀ွ၀

Updated 2 Nov 2021, 3:30 GMT 15

30

20

10

0

30