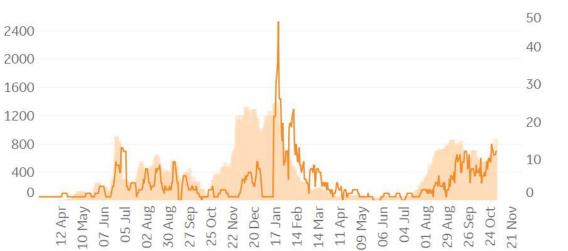

**Durham, NC** 

11 Apr

11 Apr

09 May 06 Jun

14 Mar

09 May 06 Jun 04 Jul

14 Mar

**Daily New Deaths** 7-day Rolling Avg / 1M (Lines)



30

25

20

15

10

5

0

29 Aug

26 Sep

24 Oct 21 Nov





22 Nov 20 Dec 17 Jan 14 Feb 14 Mar

25 Oct



**Orlando**, FL



## **Daily New Deaths** 7-day Rolling Avg / 1M (Lines)

\*Bradford last updated 4/16 \*Miami and Orlando county deaths last updated 6/6



1000

800

600

400

200

0

10 May

UNL 70 05 Jul

12 Apr

02 Aug 30 Aug 27 Sep



11 Apr 09 May 06 Jun 04 Jul 01 Aug **Bradford**, UK









Daily New Confirmed Cases / 1M (Bars)





Toronto, CA



# Daily New Deaths / 1M (Lines) 7-day Rolling Avg

\*Tampa county deaths last updated 6/6



## **Feature: Trends in CC Ecosystem Cities**

#### **Bakersfield, CA**



Los Angeles, CA







#### Hanford, CA

**Daily New Deaths** 7-day Rolling Avg / 1M (Lines)



Updated 2 Nov 2021, 3:30 GMT

| Per          | <sup>.</sup> 1M in Regio | on     |
|--------------|--------------------------|--------|
|              | Today                    | Change |
| Active Cases | 81,282                   | +0.3%  |
| Confirmed    | 208                      | +0.3%  |
| Deaths       | 2                        | +0.2%  |
| Recovered    | 192                      | +0.2%  |

#### Average Daily New Cases & Deaths per 1M Over Last 14 Days

. . . . . .

|           | •     |        |  |  |
|-----------|-------|--------|--|--|
|           | Cases | Deaths |  |  |
| Latvia    | 1,251 | 14     |  |  |
| Estonia   | 1,187 | 6      |  |  |
| Lithuania | 1,062 | 12     |  |  |
| Georgia   | 1,013 |