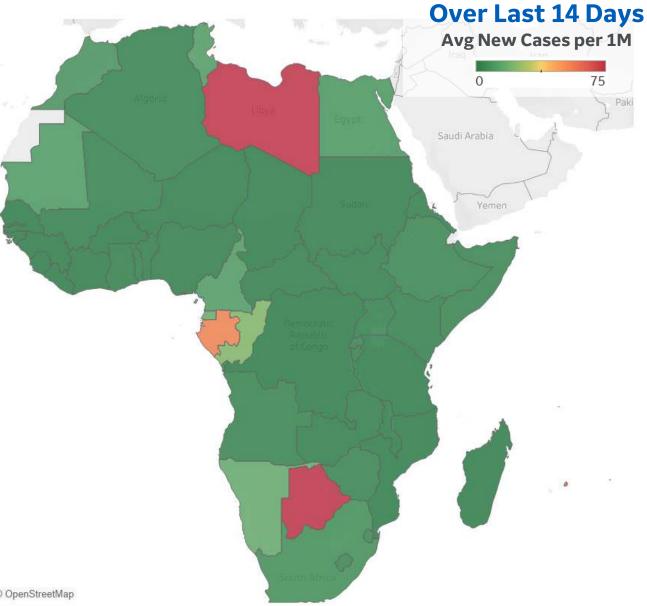

Recovered        | 5     | +0.1%  |

#### Average Daily New Cases & Deaths per 1M Over Last 14 Days

|                     | Cases | Deaths |
|---------------------|-------|--------|
| Botswana            | 98    | 1      |
| Libya               | 76    | 2      |
| Mauritius           | 64    | 2      |
| Gabon               | 54    | 1      |
| Congo (Brazzaville) | 22    | 1      |
| Eq. Guinea          | 18    | 0      |
| Namibia             | 16    | 0      |
| Cameroon            | 11    | 0      |
| Tunisia             | 11    | 1      |
| Mauritania          | 10    | 0      |
| Egypt               | 9     | 0      |
| Morocco             | 8     | 0      |
| South Africa        | 7     | 1      |
| Ethiopia            | 4     | 0      |
| Eswatini            | 4     | 0      |



Top 15 countries selected by 14-day avg new cases per 1M Excl. countries with population < 1M

© 2021 Mapbox © OpenStreetMap



.....

Updated 2 Nov 2021, 3:30 GMT

| Per 1M in Region |       |        |
|------------------|-------|--------|
|                  | Today | Change |
| Active Cases     | 6,169 | +0.0%  |
| Confirmed        | 2     | +0.0%  |
| Deaths           | 0.1   | +0.1%  |
| Recovered        | 3     | +0.1%  |

#### Average Daily New Cases & Deaths per 1M Over Last 14 Days

|                     | Cases | Deaths |
|---------------------|-------|--------|
| Botswana            | 136   | 1      |
| Gabon               | 79    | 1      |
| Libya               | 77    | 2      |
| Mauritius           | 48    | 2      |
| Eq. Guinea          | 26    | 0      |
| Congo (Brazza