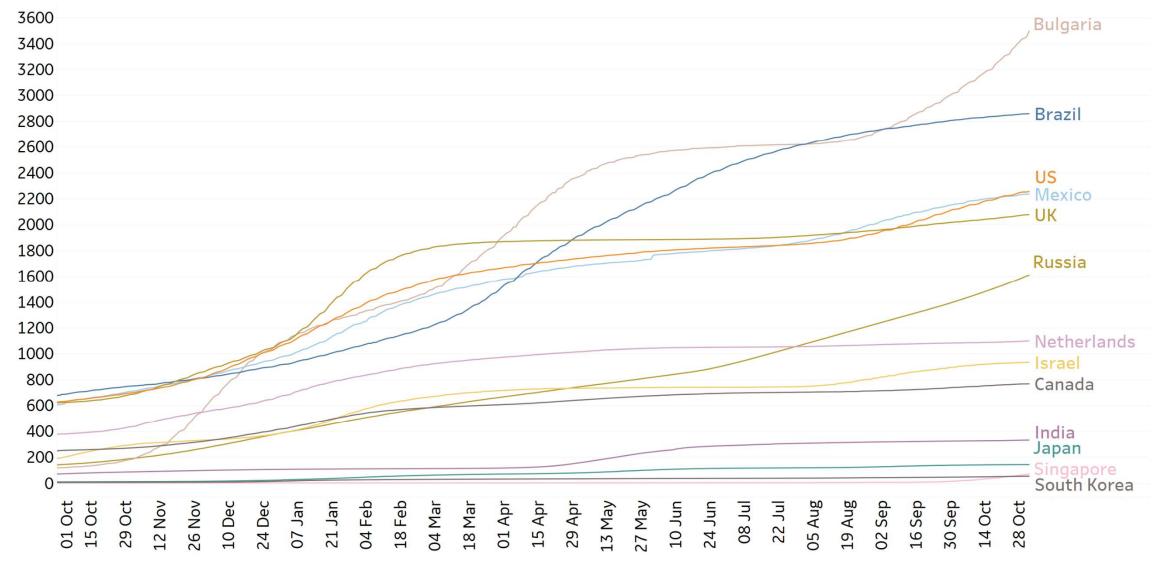

## **Cumulative Deaths in Select Countries**

#### **Cumulative Deaths / 1M**

Updated 2 Nov 2021, 3:30 GMT 10