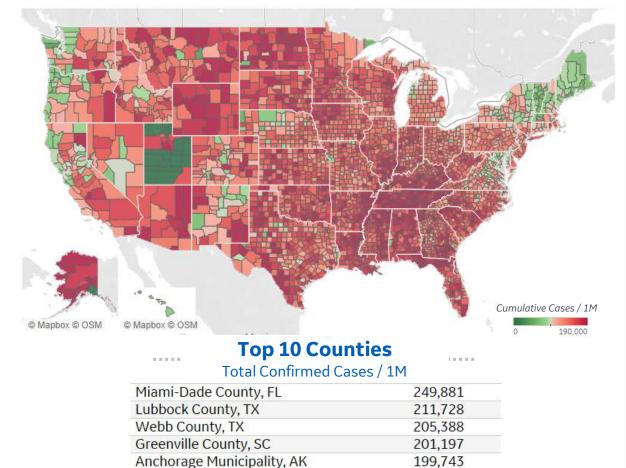

#### **Note:** Lists includes counties ≥ 250K population

\*Data last updated 12 October \*Nebraska data not available

8

198,700

193,758

192,683

187,643

186,328

Updated 2 Nov 2021, 3:30 GMT 23

#### **Confirmed Cases per 1M to date**