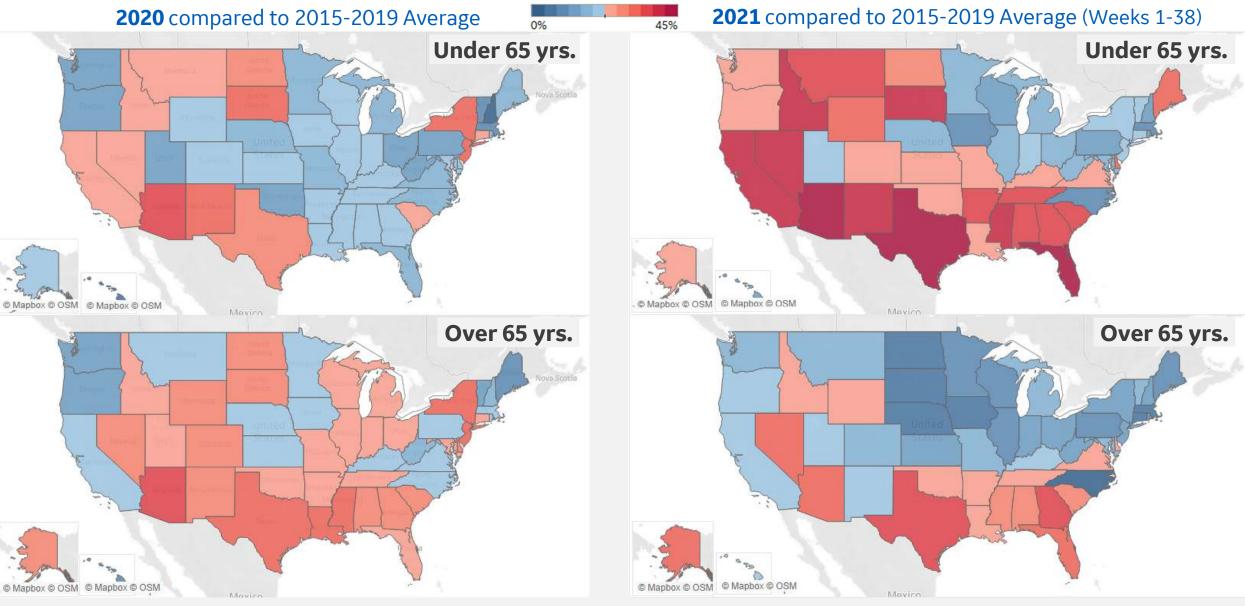

## Feature: % Excess Deaths by State & Age Group

**GE Healthcare** 

**COMMAND CENTERS** 

13

Updated 2 Nov 2021, 3:30 GMT

% Excess Deaths = [Total Deaths (2020 or 2021) - Avg Total Deaths 2015-2019] / Avg Total Deaths 2015-2019