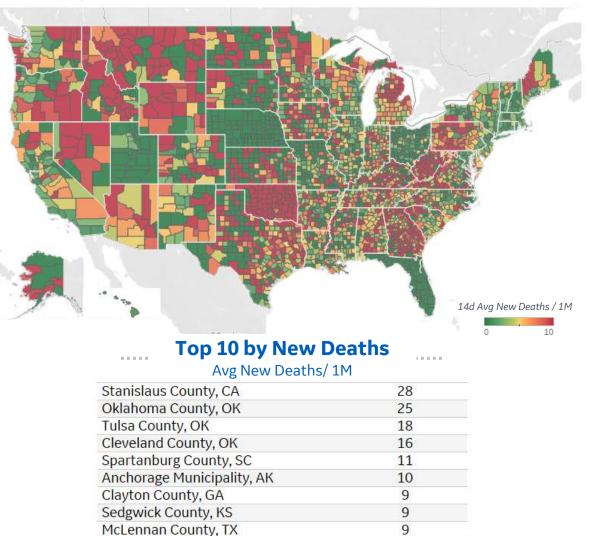

#### Average New Deaths per 1M Over Last 14 Days

Jefferson County, TX

#### **Note:** Lists includes counties ≥ 250K population

\*Data last updated 12 October \*Nebraska data not available

8

198,700

193,758

192,683

187,643

186,328

Updated 2 Nov 2021, 3:30 GMT 23

#### **Reported Deaths per 1M to date**

Utah County, UT

Osceola County, FL

Galveston County, TX

Rutherford County, TN

Spartanburg County, SC