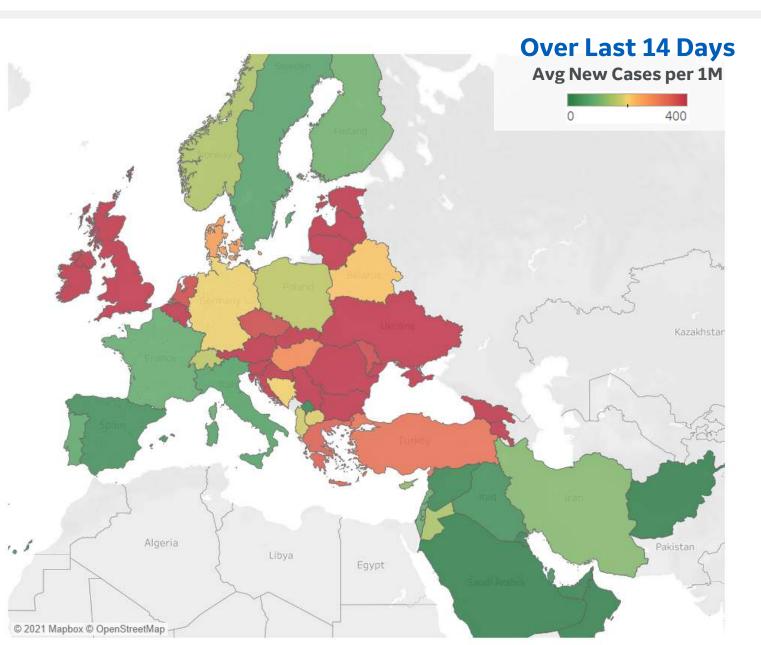

#### Average Daily New Cases & Deaths per 1M Over Last 14 Days

. . . . . .

|           | •     |        |  |  |
|-----------|-------|--------|--|--|
|           | Cases | Deaths |  |  |
| Latvia    | 1,251 | 14     |  |  |
| Estonia   | 1,187 | 6      |  |  |
| Lithuania | 1,062 | 12     |  |  |
| Georgia   | 1,013 | 10     |  |  |
| Slovenia  | 983   | 4      |  |  |
| Serbia    | 763   | 7      |  |  |
| Croatia   | 752   | 6      |  |  |
| Romania   | 697   | 22     |  |  |
| Bulgaria  | 647   | 19     |  |  |
| UK        | 634   | 2      |  |  |
| Armenia   | 632   | 14     |  |  |
| Slovakia  | 624   | 2      |  |  |
| Ukraine   | 499   | 12     |  |  |
| Ireland   | 459   | 2      |  |  |
| Austria   | 459   | 1      |  |  |

Top 15 countries selected by 14-day avg new cases per 1M Excl. countries with population < 1M

GE Healthcare

Updated 2 Nov 2021, 3:30 GMT

|                       | Per 1M in Region    |             |
|-----------------------|---------------------|-------------|
|                       | Today               | Change      |
| Active Cases          | 27,292              | +0.0%       |
| Confirmed             | 0                   | +0.0%       |
| Deaths                | 0                   | +0.0%       |
| Recovered             | 11                  | +0.0%       |
| Average Da            | ily New Cases & Dea | aths per 1M |
|                       | Over Last 14 Days   |             |
|                       | Cases               | Deaths      |
| Baja California       | 95                  | 4           |
| Distrito Feder        |                     | 3           |
| Guanajuato            | 63                  | 3           |
| Tabasco               | 55                  | 3           |
| Sonora                | 43                  | 3           |
| Querétaro             | 43                  | 3           |
| Yucatán               | 43                  | 2           |
| Coahuila              | 41                  | 2           |
| Aguascaliente         | s 36                | 3           |
| Colima                | 34                  | 3           |
| San Luis Potos        | sí 33               | 2           |
| Chihuahua             | 31                  | 1           |
| Nuevo León            | 31                  | 3           |
| And the second second | 28                  | 2           |
| Nacional              | 20                  | 2           |

Excl. countries with population < 1M

© 2021 Mapbox © OpenStreetMap

\*Regional data last updated 28 Sept 2021

#### Average New Cases per 1M Over Last 14 Days