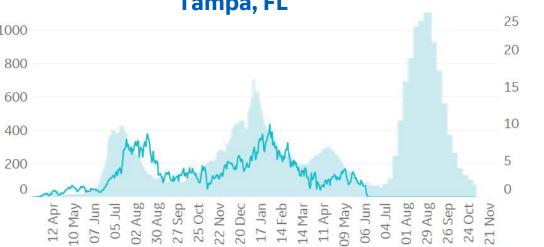

# Daily New Deaths / 1M (Lines) 7-day Rolling Avg

\*Tampa county deaths last updated 6/6

## **Feature: Trends in CC Ecosystem Cities**