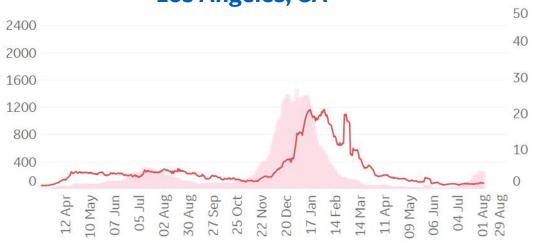

3 Aug 2021, 3:30 GMT 14



# Feature: New Cases and Hospitalizations in the US



Updated 3 Aug 2021, 3:30 GMT 15

### Daily New Cases, Currently Hospitalized Cases per M and Hospitalization Ratio\* since 25<sup>th</sup> July 7-day avg









15 Mar 12 Apr

10 May UNL TO 02 Aug 30 Aug

05 Jul

27 Sep

25 Oct 22 Nov 20 Dec

25 Oct 22 Nov 20 Dec



**Durham, NC** 



Daily New Confirmed Cases / 1M (Bars)

# Feature: Trends in CC Ecosystem Cities



#### Asheville, NC







**Bradford**, UK

Orlando, FL



Daily New Deaths / 1M (Lines) 7-day Rolling Avg

\*Bradford last updated 4/16









Tampa, FL





**Toronto, CA** 



### **Raleigh**, NC

**Daily New Deaths** 7-day Rolling Avg / 1M (Lines)



# **Feature: Trends in CC Ecosystem Cities**

### **Bakersfield, CA**



Los Angeles, CA





Hanford, CA



# **Daily New Deaths** 7-day Rolling Avg / 1M (Lines)



| Per          | <sup>.</sup> 1M in Regio | <b>n</b> |
|--------------|--------------------------|----------|
|              | Today                    | Change   |
| Active Cases | 24,267                   | +0.6%    |
| Confirmed    | 202                      | +0.3%    |
| Deaths       | 1                        | +0.1%    |
| Recovered    | 53                       | +0.1%    |

#### Average Daily New Cases & Deaths per 1M Over Last 14 Days

. . . . . .

|             | Cases | Deaths |
|-------------|-------|--------|
| Georgia     | 636   | 6      |
| Cyprus      | 619   | 2      |
| Spain       | 521   | 1      |
| UK          | 457   | 1      |
| Iran        | 333   | 3      |
| France      | 311   | 0