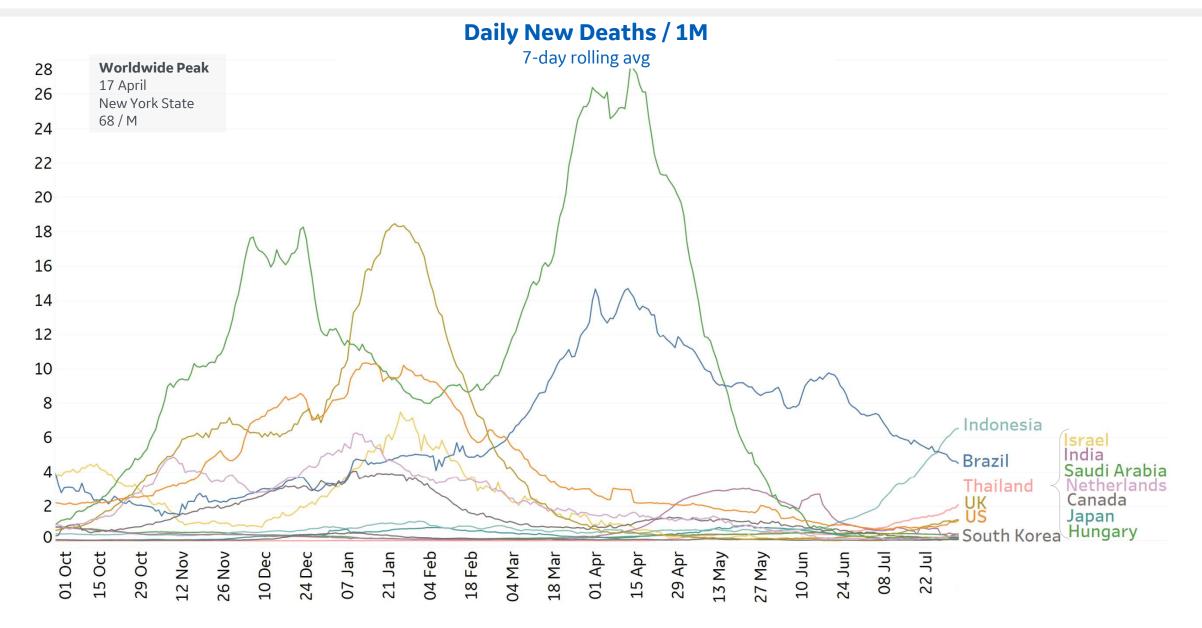

| 29%                | Alaska        | 265              | 1             | 76,237             | 72,510                       | 389             | 120%                                           | 100%   |
| Mississippi                            | 1,673               | 7             | 348,496            | 321,574                      | 7,556                  | 179%                              | 80%                | Vermont       | 41               | 0             | 25,038             | 24,319                       | 260             | 187%                                           | 0%     |

Change from 14d ago: Compares 14d-avgs. of Daily New Cases/Deaths today with 14d-avgs from 14d ago Estimated Recovered: Cases 14d ago - Deaths today

### 



7

Updated 3 August 2021, 3:30 GMT









#### **Cumulative Deaths / 1M**







### **Deaths / Confirmed Cases**

7-day rolling avg



### **Daily & Total Vaccinations, Select Countries** ڔؖ؞ٛٛٛٛٛٵ

11 Updated 3 August 2021, 3:30 GMT

**GE Healthcare** 

**COMMAND CENTERS** 

ee 86

#### Select countries with data available



most current reported data per country



| State         | % Fully<br>Vaccinated | % Rec'd at<br>Least 1 Dose | Population |
|---------------|-----------------------|----------------------------|------------|
| Vermont       | 67.6%                 | 75.7%                      | 623,989    |
| Massachusetts | 64.1%                 | 72.8%                      | 6,892,503  |
| Maine         | 63.5%                 | 68.5%                      | 1,344,212  |
| Connecticut   | 63.4%                 | 70.1