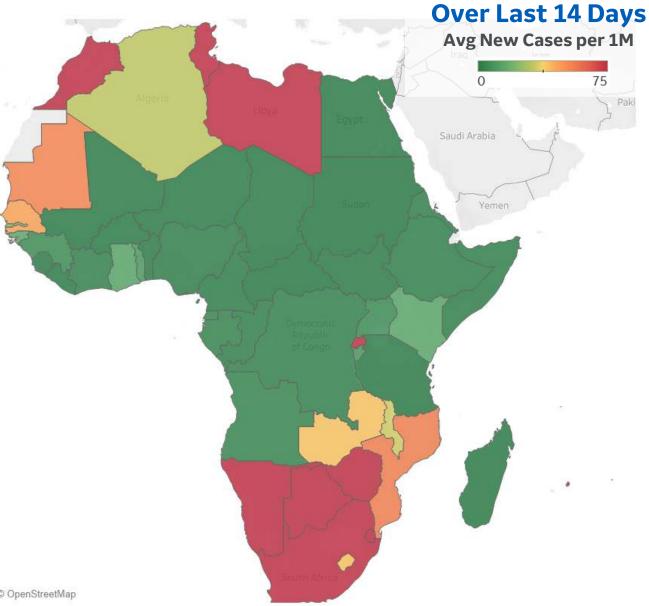

|
| Confirmed    | <mark>2</mark> 6 | +0.5%  |
| Deaths       | 1                | +0.5%  |
| Recovered    | 25               | +0.6%  |

#### Average Daily New Cases & Deaths per 1M . . . . . . . **Over Last 14 Days**

|              | Cases | Deaths |
|--------------|-------|--------|
| Botswana     | 708   | 10     |
| Eswatini     | 332   | 5      |
| Libya        | 326   | 3      |
| Tunisia      | 290   | 16     |
| South Africa | 192   | 6      |
| Namibia      | 186   | 15     |
| Morocco      | 145   | 1      |
| Zimbabwe     | 121   | 5      |
| Mauritius    | 104   | 0      |
| Rwanda       | 76    | 1      |
| Mozambique   | 55    | 1      |
| Mauritania   | 53    | 1      |
| Senegal      | 46    | 1      |
| Lesotho      | 40    | 1      |
| Zambia       | 40    | 1      |



Top 15 countries selected by 14-day avg new cases per 1M Excl. countries with population < 1M

© 2021 Mapbox © OpenStreetMap



\*\* Per 1M = Per 1 Million Population unless otherwise noted

Johns Hopkins Coronavirus Resource Center: https://coronavirus.jhu.edu/map.html

Worldometer Coronavirus Reporting: https://www.worldometers.info/coronavirus/

Public Health England: https://www.gov.uk/government/publications/covid-19-track-coronavirus-cases

US Department of Homeland Security, Homeland Infrastructure Foundation-Level Data: <a href="https://hifld-geoplatform.opendata.arcgis.com/datasets/hospitals">https://hifld-geoplatform.opendata.arcgis.com/datasets/hospitals</a>

National Health Commission of the PRC: http://www.nhc.gov.cn/xcs/yqtb/202003/bf66696029ba420098164607240074f8.shtml

CD