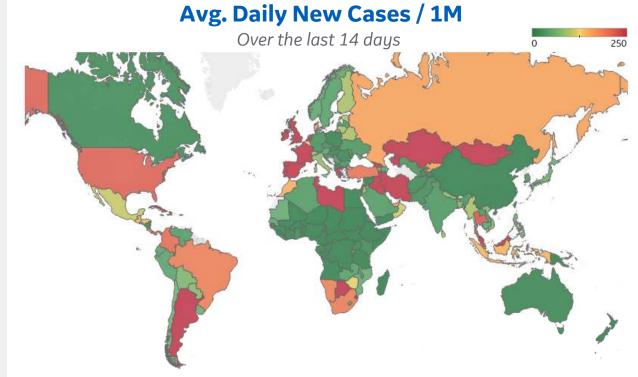

2

\*Large jump in Middle East confirmed cases due to batched reporting of 823,225 new cases in **Turkey** on 10 Dec 2020 \*Significant drop in **France** and **EU** due to batched reporting adjustment on 20 May 2021