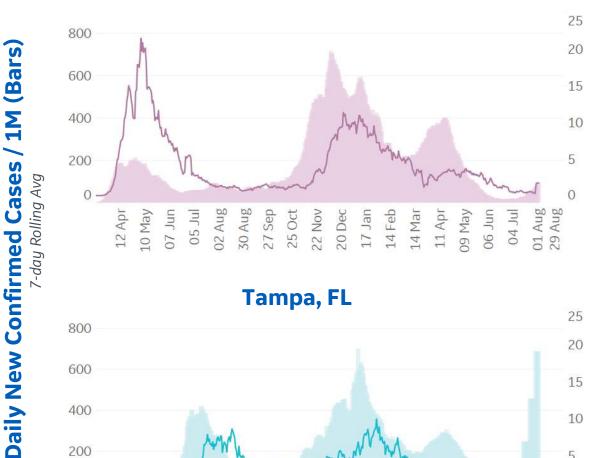

#### Asheville, NC

**Bradford**, UK

Orlando, FL

Daily New Deaths / 1M (Lines) 7-day Rolling Avg

\*Bradford last updated 4/16

Tampa, FL

**Toronto, CA** 