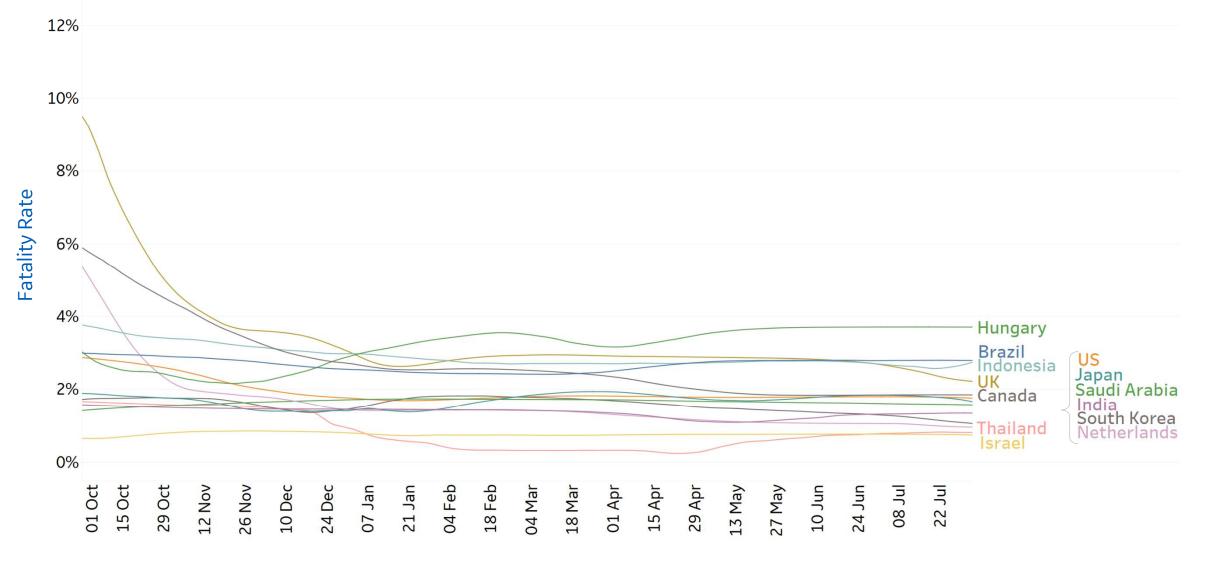

| 72,510                       | 389             | 120%                                           | 100%   |
| Mississippi                            | 1,673               | 7             | 348,496            | 321,574                      | 7,556                  | 179%                              | 80%                | Vermont       | 41               | 0             | 25,038             | 24,319                       | 260             | 187%                                           | 0%     |

Change from 14d ago: Compares 14d-avgs. of Daily New Cases/Deaths today with 14d-avgs from 14d ago Estimated Recovered: Cases 14d ago - Deaths today

### 



7

Updated 3 August 2021, 3:30 GMT









#### **Cumulative Deaths / 1M**







### **Deaths / Confirmed Cases**

7-day rolling avg



### **Daily & Total Vaccinations, Select Countries** ڔؖ؞ٛٛٛٛٛٵ

11 Updated 3 August 2021, 3:30 GMT

**GE Healthcare** 

**COMMAND CENTERS** 

ee 86

#### Select countries with data available



most current reported data per country



| State         | % Fully<br>Vaccinated | % Rec'd at<br>Least 1 Dose | Population |
|---------------|-----------------------|----------------------------|------------|
| Vermont       | 67.6%                 | 75.7%                      | 623,989    |
| Massachusetts | 64.1%                 | 72.8%                      | 6,892,503  |
| Maine         | 63.5%                 | 68.5%                      | 1,344,212  |
| Connecticut   | 63.4%                 | 70.1%                      | 3,565,287  |
| Rhode Island  | 61.6%                 | 67.6%