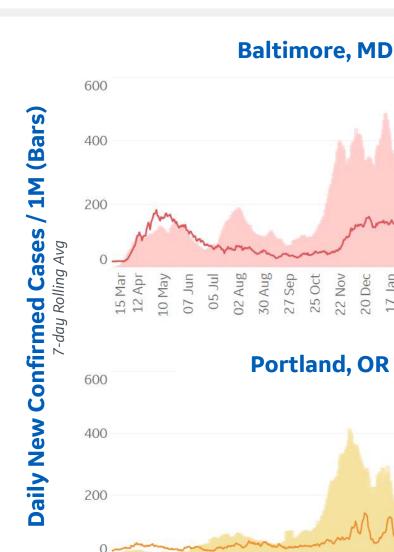

# Feature: Trends in CC Ecosystem Cities

#### Asheville, NC

**Bradford**, UK

Orlando, FL

Daily New Deaths / 1M (Lines) 7-day Rolling Avg

\*Bradford last updated 4/16

Tampa, FL

**Toronto, CA** 

### **Raleigh**, NC

**Daily New Deaths** 7-day Rolling Avg / 1M (Lines)

# **Feature: Trends in CC Ecosystem Cities**