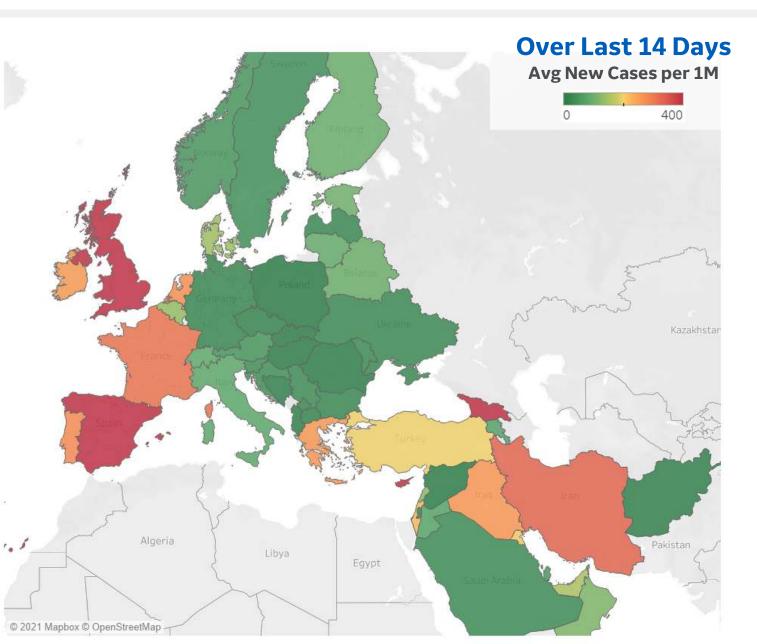

#### Average Daily New Cases & Deaths per 1M Over Last 14 Days

. . . . . .

|             | Cases | Deaths |
|-------------|-------|--------|
| Georgia     | 636   | 6      |
| Cyprus      | 619   | 2      |
| Spain       | 521   | 1      |
| UK          | 457   | 1      |
| Iran        | 333   | 3      |
| France      | 311   | 0      |
| Portugal    | 277   | 1      |
| Netherlands | 267   | 0      |
| Iraq        | 261   | 2      |
| Greece      | 260   | 1      |
| Ireland     | 258   | 0      |
| Israel      | 220   | 0      |
| Kuwait      | 209   | 2      |
| Turkey      | 198   | 1      |
| UAE         | 155   | 0      |

Top 15 countries selected by 14-day avg new cases per 1M Excl. countries with population < 1M

**GE Healthcare** COMMAND CENTERS ee E

Updated 3 August 2021, 3:30 GMT

|                                       | Today       | Change       | Over I<br>Avg Ne           |
|---------------------------------------|-------------|--------------|----------------------------|
| Active Cases                          | 2,934       | -2.3%        | Avgine                     |
| Confirmed                             | 50          | +0.2%        | 0                          |
| Deaths                                | 2           | +0.1%        | Texas                      |
| Recovered                             | 119         | +0.7%        |                            |
| Average Daily Nev                     | v Cases & D | eaths per 1M | Compliantia                |
|                                       | Last 14 Day |              | Surgers S . S              |
|                                       | Cases       | Deaths       | Averation 1                |
| Distrito Federal                      | 495         | 6            | The said                   |
| Baja California Sur                   | 337         | 17           | - Ph Famoulton             |
| Colima                                | 280         | 4            | Marine St.                 |
| Nayarit                               | 270         | 7            | Mexico 1                   |
| Quintana Roo                          | 226         | 7            | Change &                   |
| Sinaloa                               | 178         | 8            | and from any of the second |
| Tabasco                               | 162         | 3            | Jan Kang Bar               |
| Guerrero                              | 133         | 4            | Sumascan A A Co Sumacio    |
|                                       | 132         | 4            | - and the                  |
| Nuevo León                            | 116         | 3            | Charters and the Cont      |
| Nuevo León<br>Sonora                  | 110         |              | S Diens -                  |
|                                       | 110         | 3            |                            |
| Sonora<br>Nacional                    |             | 3<br>1       |                            |
| Sonora                                | 110         |              |                            |
| Sonora<br>Nacional<br>San Luis Potosí | 110<br>110  | 1            |                            |