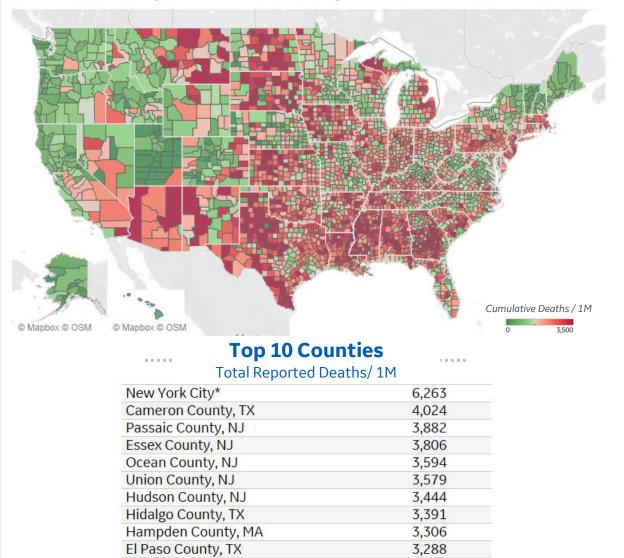

# **US Counties: Cumulative Cases and Deaths**

....

**GE Healthcare COMMAND CENTERS** 

23 Updated 3 August 2021, 3:30 GMT

### **Reported Deaths per 1M to date**

#### **Note:** Lists includes counties ≥ 250K population

. . . . . .

\* New York City counties aggregated into one reporting area

| Per 1M in Region |       |        |  |
|------------------|-------|--------|--|
|                  | Today | Change |  |
| Active Cases     | 153   | +9.8%  |  |
| Confirmed        | 28    | +0.1%  |  |
| Deaths           | 0     | +0.0%  |  |
| Recovered        | 14    | +0.0%  |  |