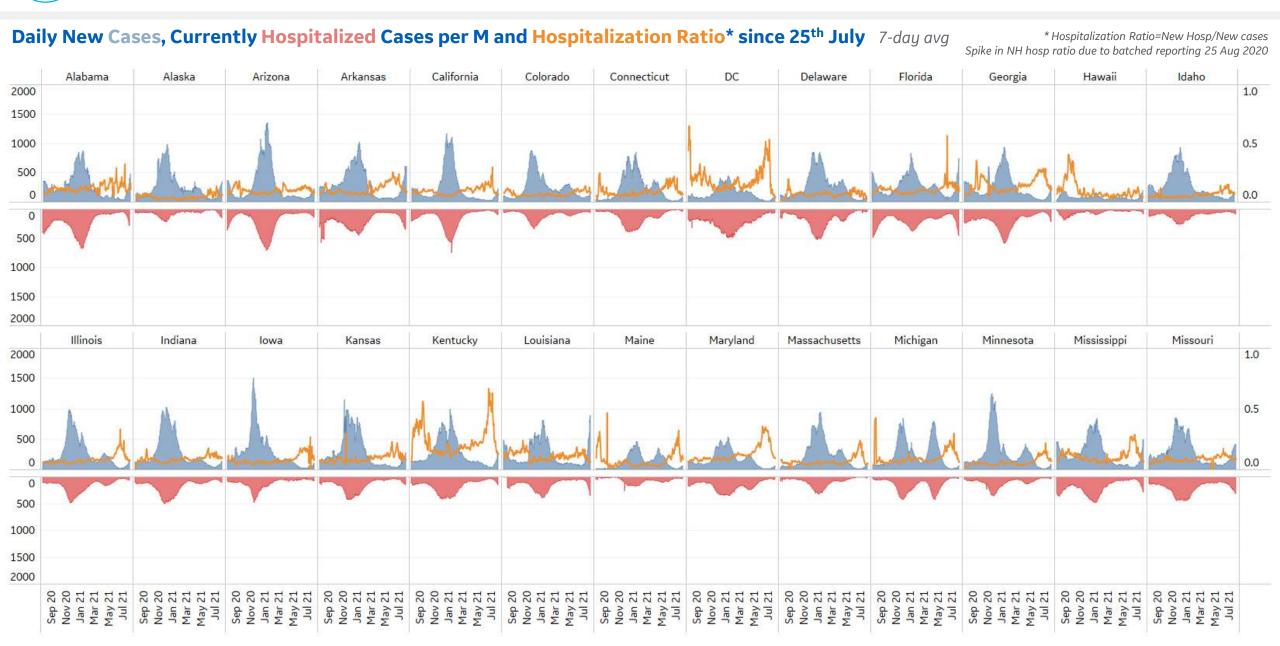

# Feature: New Cases and Hospitalizations in US States

Updated 3 Aug 2021, 3:30 GMT 13

### 

Updated 3 Aug 2021, 3:30 GMT 14

# Feature: New Cases and Hospitalizations in the US

Updated 3 Aug 2021, 3:30 GMT 15

### Daily New Cases, Currently Hospitalized Cases per M and Hospitalization Ratio\* since 25<sup>th</sup> July 7-day avg

15 Mar 12 Apr

10 May UNL TO 02 Aug 30 Aug

05 Jul

27 Sep

25 Oct 22 Nov 20 Dec

25 Oct 22 Nov 20 Dec