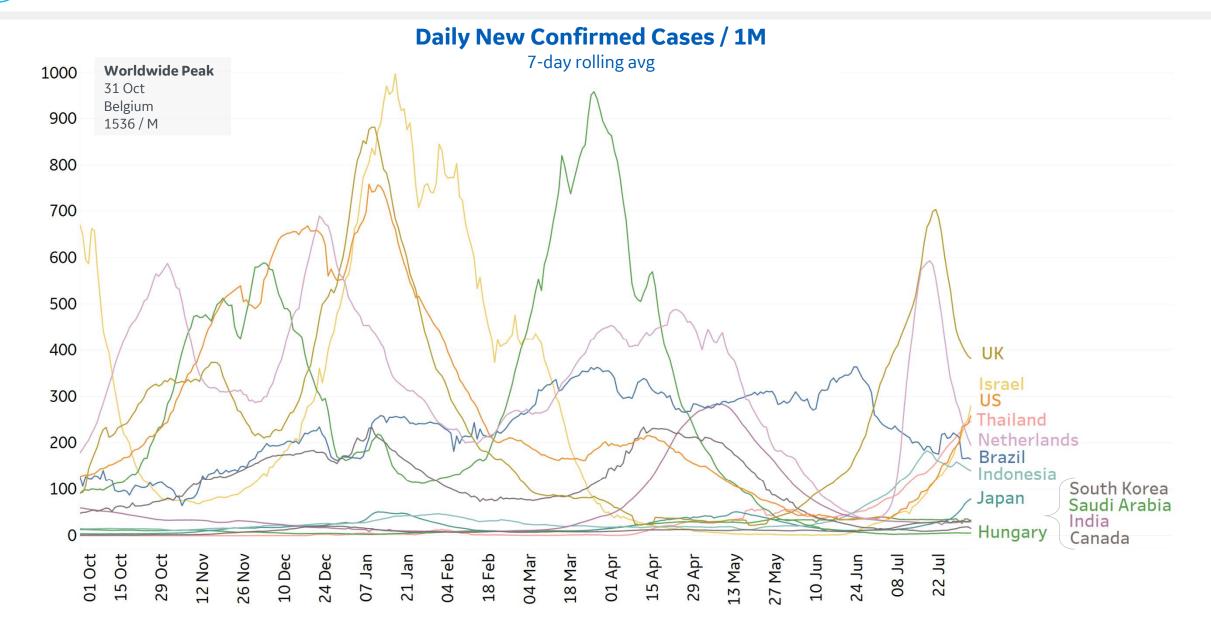

2

\*Large jump in Middle East confirmed cases due to batched reporting of 823,225 new cases in **Turkey** on 10 Dec 2020 \*Significant drop in **France** and **EU** due to batched reporting adjustment on 20 May 2021