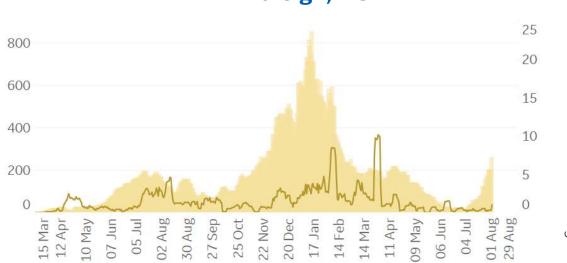

**: Our World in Data US State Vaccination Data; CDC COVID-19 Vaccine Tracker

# Feature: New Cases and Hospitalizations in US States



Updated 3 Aug 2021, 3:30 GMT 13



### 



Updated 3 Aug 2021, 3:30 GMT 14



# Feature: New Cases and Hospitalizations in the US



Updated 3 Aug 2021, 3:30 GMT 15

### Daily New Cases, Currently Hospitalized Cases per M and Hospitalization Ratio\* since 25<sup>th</sup> July 7-day avg









15 Mar 12 Apr

10 May UNL TO 02 Aug 30 Aug

05 Jul

27 Sep

25 Oct 22 Nov 20 Dec

25 Oct 22 Nov 20 Dec



**Durham, NC** 



Daily New Confirmed Cases / 1M (Bars)

# Feature: Trends in CC Ecosystem Cities



#### Asheville, NC







**Bradford**, UK

Orlando, FL



Daily New Deaths / 1M (Lines) 7-day Rolling Avg

\*Bradford last updated 4/16









Tampa, FL





**Toronto, CA** 



### **Raleigh**, NC

**Daily New Deaths** 7-day Rolling Avg / 1M (Lines)



# **Feature: Trends in CC Ecosystem Cities**

### **Bakersfield, CA**



Los Angeles, CA





Hanford, CA



# **Daily New Deaths** 7-day Rolling Avg / 1M (Lines)



| Per          | <sup>.</sup> 1M in Regio | <b>n</b> |
|--------------|--------------------------|----------|
|              | Today                    | Change   |
| Active Cases | 24,267                   | +0.6%    |
| Confirmed    | 202                      | +0.3%    |
| Deaths       | 1                        | +0.1%    |
| Recovered    | 53                       | +0.1%    |

#### Average Daily New Cases & Deaths per 1M Over Last 14 Days

. . . . . .

|             | Cases | Deaths |
|-------------|-------|--------|
| Georg