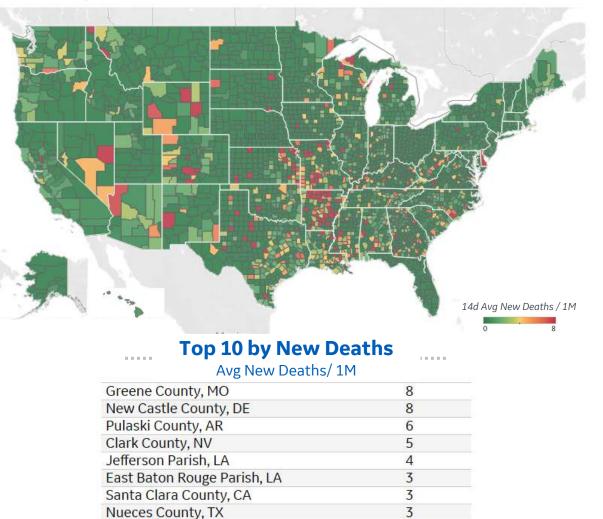

# **US Counties: Cumulative Cases and Deaths**

....

**GE Healthcare COMMAND CENTERS** 

23 Updated 3 August 2021, 3:30 GMT

### **Reported Deaths per 1M to date**