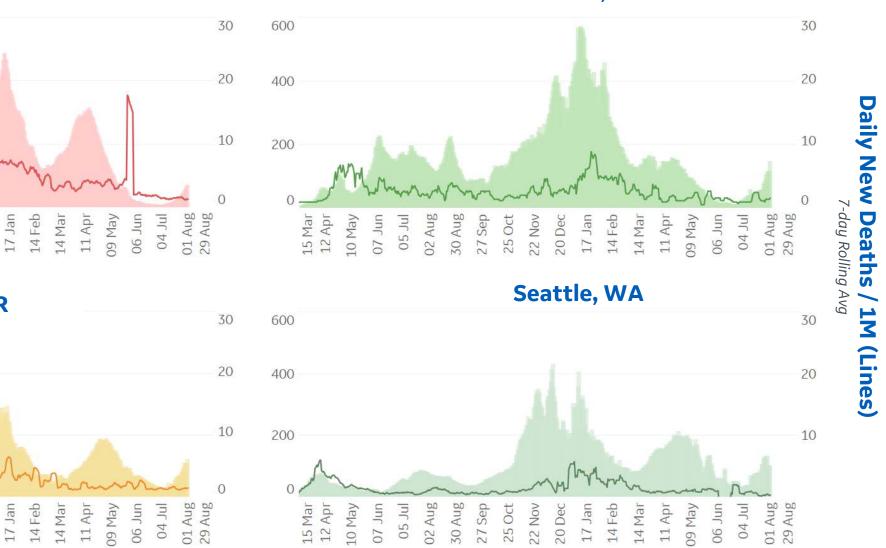

# Feature: Trends in CC Ecosystem Cities

#### Asheville, NC

**Bradford**, UK

Orlando, FL

Daily New Deaths / 1M (Lines) 7-day Rolling Avg

\*Bradford last updated 4/16

Tampa, FL

**Toronto, CA** 

### **Raleigh**, NC

**Daily New Deaths** 7-day Rolling Avg / 1M (Lines)