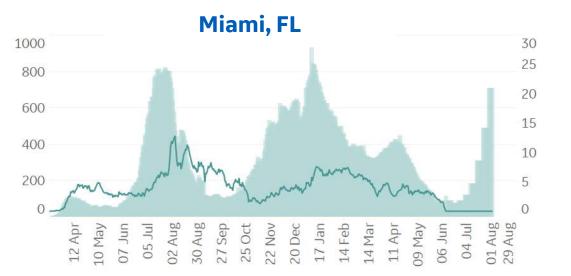

# Feature: New Cases and Hospitalizations in US States

Updated 3 Aug 2021, 3:30 GMT 13

### Daily New Cases, Currently Hospitalized Cases per M and Hospitalization Ratio\* since 25<sup>th</sup> July 7-day avg

15 Mar 12 Apr

10 May UNL TO 02 Aug 30 Aug

05 Jul

27 Sep

25 Oct 22 Nov 20 Dec

25 Oct 22 Nov 20 Dec

**Durham, NC** 

Daily New Confirmed Cases / 1M (Bars)