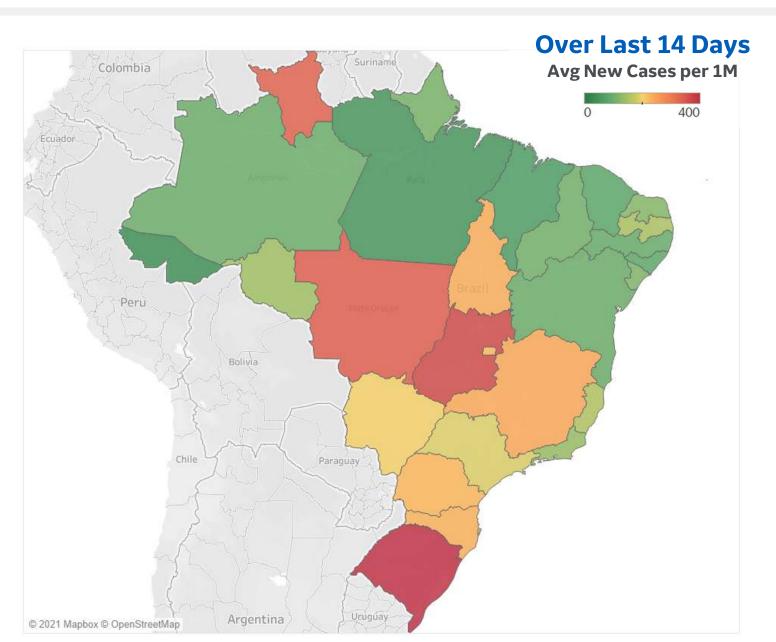

Top 15 countries selected by 14-day avg new cases per 1M Excl. countries with population < 1M

**GE Healthcare** COMMAND CENTERS ee E

Updated 3 August 2021, 3:30 GMT

|                                       | Today       | Change       | Over I<br>Avg Ne           |
|---------------------------------------|-------------|--------------|----------------------------|
| Active Cases                          | 2,934       | -2.3%        | Avgine                     |
| Confirmed                             | 50          | +0.2%        | 0                          |
| Deaths                                | 2           | +0.1%        | Texas                      |
| Recovered                             | 119         | +0.7%        |                            |
| Average Daily Nev                     | v Cases & D | eaths per 1M | Compliantia                |
|                                       | Last 14 Day |              | Surgers S . S              |
|                                       | Cases       | Deaths       | Averation 1                |
| Distrito Federal                      | 495         | 6            | The said                   |
| Baja California Sur                   | 337         | 17           | - Ph Famoulton             |
| Colima                                | 280         | 4            | Marine St.                 |
| Nayarit                               | 270         | 7            | Mexico 1                   |
| Quintana Roo                          | 226         | 7            | Change &                   |
| Sinaloa                               | 178         | 8            | and from any of the second |
| Tabasco                               | 162         | 3            | Jan Kang Bar               |
| Guerrero                              | 133         | 4            | Sumascan A A Co Sumacio    |
|                                       | 132         | 4            | - and the                  |
| Nuevo León                            | 116         | 3            | Charters and the Cont      |
| Nuevo León<br>Sonora                  | 110         |              | S Diens -                  |
|                                       | 110         | 3            |                            |
| Sonora<br>Nacional                    |             | 3<br>1       |                            |
| Sonora                                | 110         |              |                            |
| Sonora<br>Nacional<br>San Luis Potosí | 110<br>110  | 1            |                            |

\*Regional data last updated 31 May 2021

### Average New Cases per 1M Over Last 14 Days