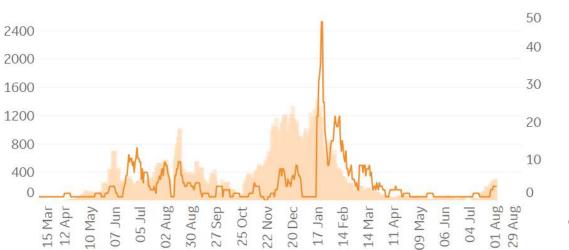

Aug 2021, 3:30 GMT 14



# Feature: New Cases and Hospitalizations in the US



Updated 3 Aug 2021, 3:30 GMT 15

### Daily New Cases, Currently Hospitalized Cases per M and Hospitalization Ratio\* since 25<sup>th</sup> July 7-day avg









15 Mar 12 Apr

10 May UNL TO 02 Aug 30 Aug

05 Jul

27 Sep

25 Oct 22 Nov 20 Dec

25 Oct 22 Nov 20 Dec



**Durham, NC** 



Daily New Confirmed Cases / 1M (Bars)

# Feature: Trends in CC Ecosystem Cities



#### Asheville, NC







**Bradford**, UK

Orlando, FL



Daily New Deaths / 1M (Lines) 7-day Rolling Avg

\*Bradford last updated 4/16









Tampa, FL





**Toronto, CA** 



### **Raleigh**, NC

**Daily New Deaths** 7-day Rolling Avg / 1M (Lines)



# **Feature: Trends in CC Ecosystem Cities**

### **Bakersfield, CA**



Los Angeles, CA





Hanford, CA



# **Daily New Deaths** 7-day Rolling Avg / 1M (Lines)



| Per          | <sup>.</sup> 1M in Regio | <b>n</b> |
|--------------|--------------------------|----------|
|              | Today                    | Change   |
| Active Cases | 24,267                   | +0.6%    |
| Confirmed    | 202                      | +0.3%    |
| Deaths       | 1                        | +0.1%    |
| Recovered    | 53                       | +0.1%    |

#### Average Daily New Cases & Deaths per 1M Over Last 14 Days

. . . . . .

|             | Cases | Deaths |
|-------------|-------|--------|
| Georgia     | 636   | 6      |
| Cyprus      | 619   | 2      |
| Spain       | 521   | 1      |
| UK          | 457   | 1      |
| Iran        | 333   | 3      |
| France      | 311   | 0      |