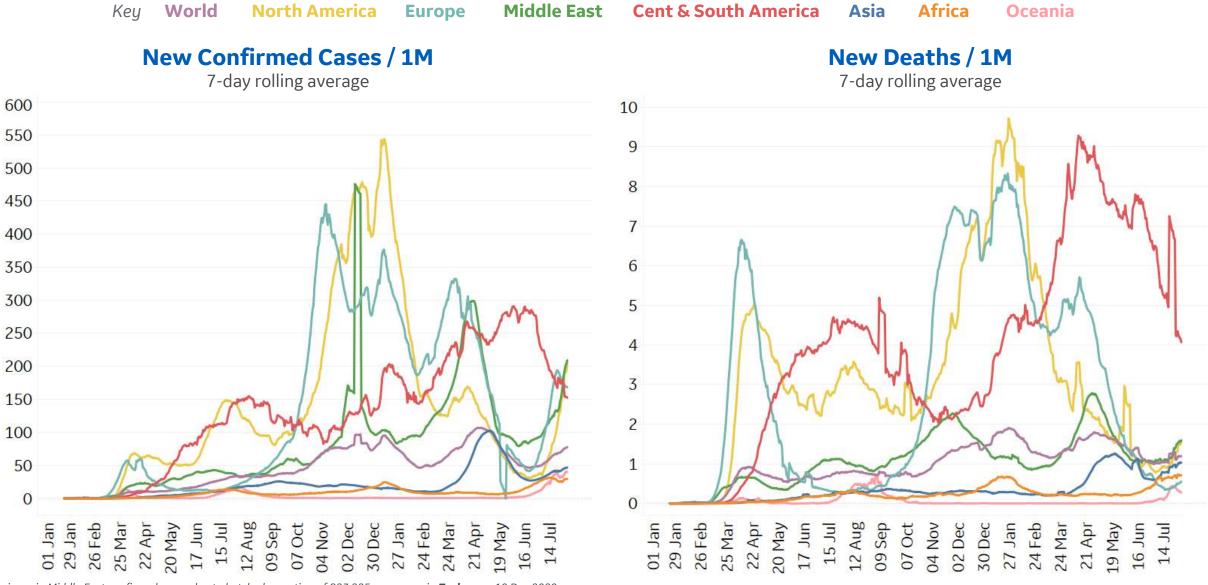

2

\*Large jump in Middle East confirmed cases due to batched reporting of 823,225 new cases in **Turkey** on 10 Dec 2020 \*Significant drop in **France** and **EU** due to batched reporting adjustment on 20 May 2021