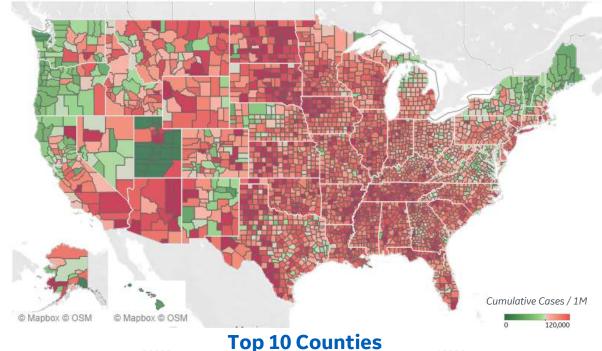

# **US Counties: Cumulative Cases and Deaths**

....

**GE Healthcare COMMAND CENTERS** 

23 Updated 3 August 2021, 3:30 GMT

### **Confirmed Cases per 1M to date**

### Total Confirmed Cases / 1M

|                           | /       |
|---------------------------|---------|
| Miami-Dade County, FL     | 202,215 |
| Webb County, TX           | 173,449 |
| El Paso County, TX        | 164,695 |
| Lubbock County, TX        | 163,912 |
| Utah County, UT           | 162,398 |
| Providence County, RI     | 156,873 |
| Greenville County, SC     | 148,340 |
| Passaic County, NJ        | 148,089 |
| Rockland County, NY       | 145,963 |
| San Bernardino County, CA | 141,303 |
|                           |         |