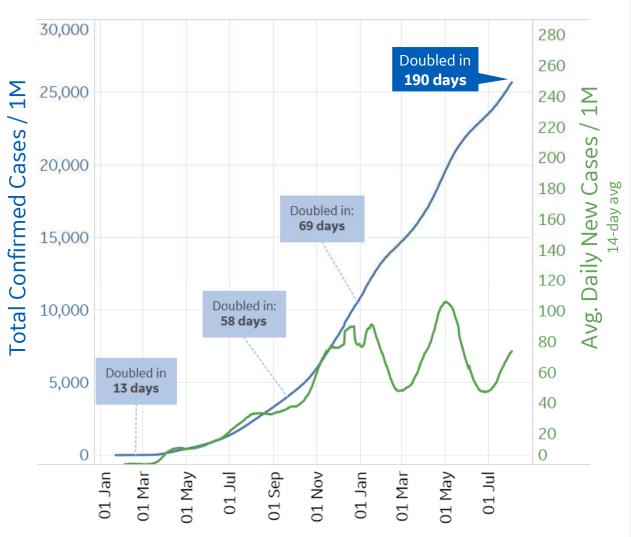

2

\*Large jump in Middle East confirmed cases due to batched reporting of 823,225 new cases in **Turkey** on 10 Dec 2020 \*Significant drop in **France** and **EU** due to batched reporting adjustment on 20 May 2021