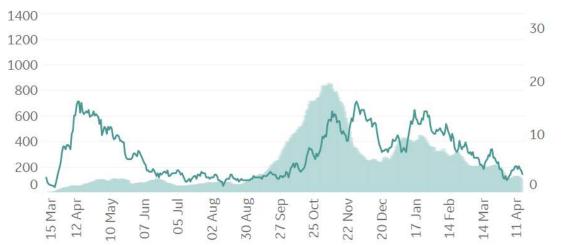

# Feature: New Cases and Hospitalizations in US States

Updated 3 Aug 2021, 3:30 GMT 13

### Daily New Cases, Currently Hospitalized Cases per M and Hospitalization Ratio\* since 25<sup>th</sup> July 7-day avg

15 Mar 12 Apr

10 May UNL TO 02 Aug 30 Aug

05 Jul

27 Sep

25 Oct 22 Nov 20 Dec

25 Oct 22 Nov 20 Dec

**Durham, NC** 

Daily New Confirmed Cases / 1M (Bars)