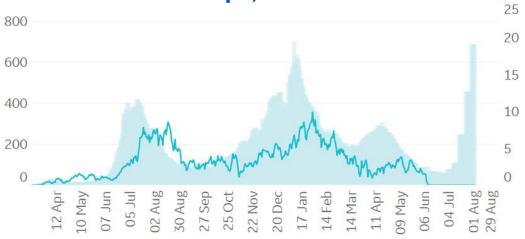

#### Asheville, NC

**Bradford**, UK

Orlando, FL

Daily New Deaths / 1M (Lines) 7-day Rolling Avg

\*Bradford last updated 4/16

Tampa, FL

**Toronto, CA** 