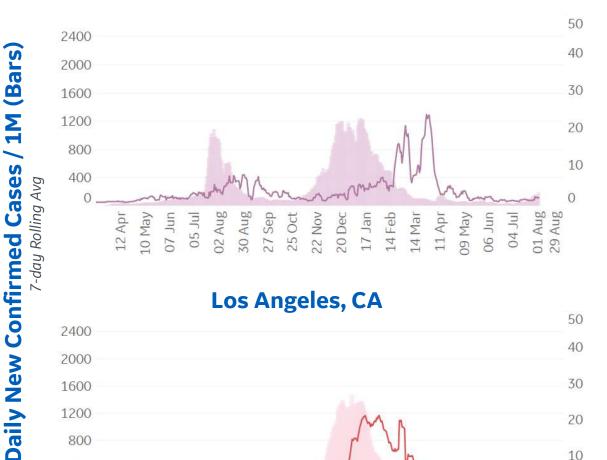

### 



Updated 3 Aug 2021, 3:30 GMT 14



# Feature: New Cases and Hospitalizations in the US



Updated 3 Aug 2021, 3:30 GMT 15

### Daily New Cases, Currently Hospitalized Cases per M and Hospitalization Ratio\* since 25<sup>th</sup> July 7-day avg









15 Mar 12 Apr

10 May UNL TO 02 Aug 30 Aug

05 Jul

27 Sep

25 Oct 22 Nov 20 Dec

25 Oct 22 Nov 20 Dec



**Durham, NC** 



Daily New Confirmed Cases / 1M (Bars)

# Feature: Trends in CC Ecosystem Cities



#### Asheville, NC







**Bradford**, UK

Orlando, FL



Daily New Deaths / 1M (Lines) 7-day Rolling Avg

\*Bradford last updated 4/16









Tampa, FL





**Toronto, CA** 



### **Raleigh**, NC

**Daily New Deaths** 7-day Rolling Avg / 1M (Lines)



# **Feature: Trends in CC Ecosystem Cities**

### **Bakersfield, CA**



Los Angeles, CA





Hanford, CA



# **Daily New Deaths** 7-day Rolling Avg / 1M (Lines)



| Per          | <sup>.</sup> 1M in Regio | <b>n</b> |
|--------------|--------------------------|----------|
|              | Today                    | Change   |
| Active Cases | 24,267                   | +0.6%    |
| Confirmed    | 202                      | +0.3%    |
| Deaths       | 1                        | +0.1%    |
| Recovered    | 53                       | +0.1%    |

#### Average Daily New Cases & Deaths per 1M Over Last 14 Days

. . . . . .

|             | Cases | Deaths |
|-------------|-------|--------|
| Georgia     | 636   | 6      |
| Cyprus      | 619   | 2      |
| Spain       | 521   | 1      |
| UK          | 457   | 1      |
| Iran        | 333   | 3      |
| France