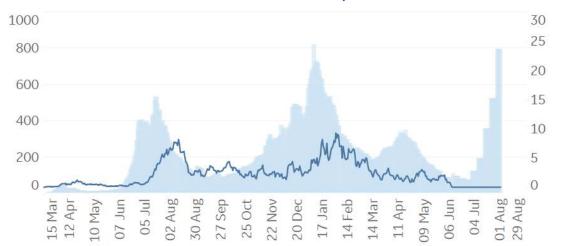

US population aged 16+ (census.gov)

Federal agencies are excluded from these calculations

**Sources**: Our World in Data US State Vaccination Data; CDC COVID-19 Vaccine Tracker

# Feature: New Cases and Hospitalizations in US States



Updated 3 Aug 2021, 3:30 GMT 13



### 



Updated 3 Aug 2021, 3:30 GMT 14



# Feature: New Cases and Hospitalizations in the US



Updated 3 Aug 2021, 3:30 GMT 15

### Daily New Cases, Currently Hospitalized Cases per M and Hospitalization Ratio\* since 25<sup>th</sup> July 7-day avg









15 Mar 12 Apr

10 May UNL TO 02 Aug 30 Aug

05 Jul

27 Sep

25 Oct 22 Nov 20 Dec

25 Oct 22 Nov 20 Dec



**Durham, NC** 



Daily New Confirmed Cases / 1M (Bars)

# Feature: Trends in CC Ecosystem Cities



#### Asheville, NC







**Bradford**, UK

Orlando, FL



Daily New Deaths / 1M (Lines) 7-day Rolling Avg

\*Bradford last updated 4/16









Tampa, FL





**Toronto, CA** 



### **Raleigh**, NC

**Daily New Deaths** 7-day Rolling Avg / 1M (Lines)



# **Feature: Trends in CC Ecosystem Cities**

### **Bakersfield, CA**



Los Angeles, CA





Hanford, CA



# **Daily New Deaths** 7-day Rolling Avg / 1M (Lines)



| Per          | <sup>.</sup> 1M in Regio | <b>n</b> |
|--------------|--------------------------|----------|
|              | Today                    | Change   |
| Active Cases | 24,267                   | +0.6%    |
| Confirmed    | 202                      | +0.3%    |
| Deaths       | 1                        | +0.1%    |
| Recovered    | 53                       | +0.1%    |

#### Average Daily New Cases & Deaths per 1M Ove