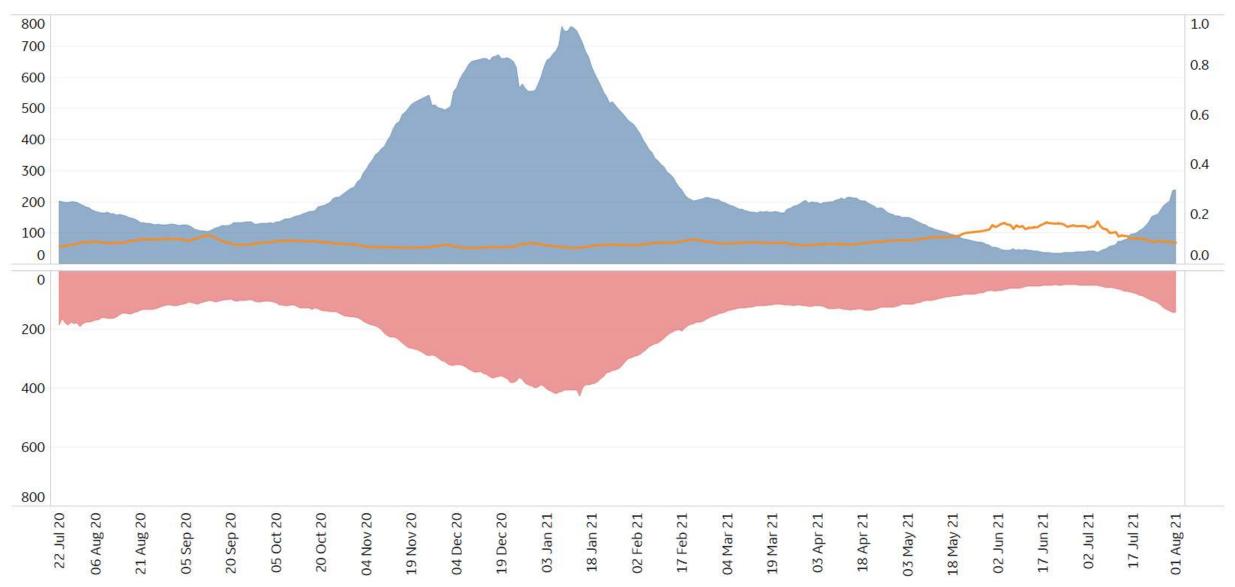

# Feature: New Cases and Hospitalizations in the US

Updated 3 Aug 2021, 3:30 GMT 15

### Daily New Cases, Currently Hospitalized Cases per M and Hospitalization Ratio\* since 25<sup>th</sup> July 7-day avg

15 Mar 12 Apr

10 May UNL TO 02 Aug 30 Aug

05 Jul

27 Sep

25 Oct 22 Nov 20 Dec

25 Oct 22 Nov 20 Dec