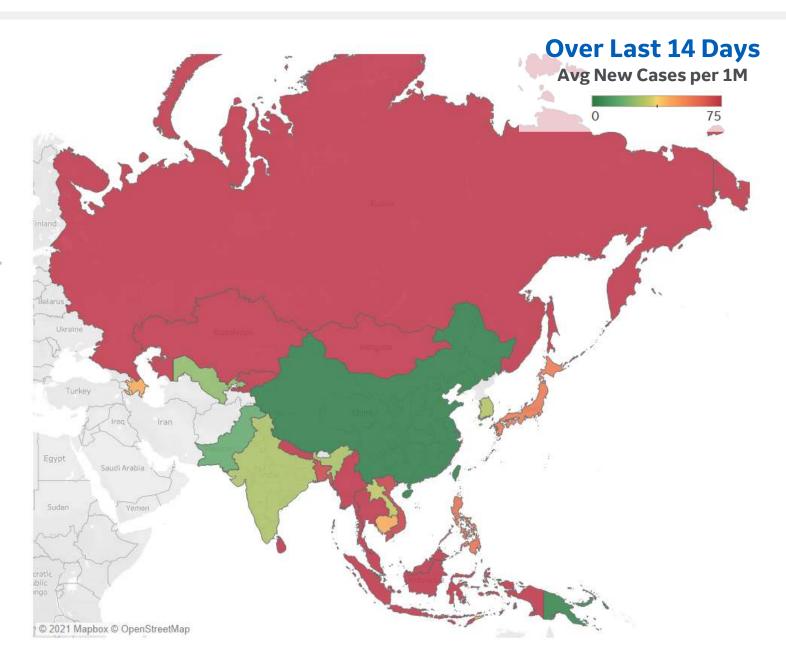

| +0.5%    |
| Recovered    | 32                       | +0.3%    |

#### Average Daily New Cases & Deaths per 1M Over Last 14 Days

|             | Cases | Deaths |
|-------------|-------|--------|
| Malaysia    | 483   | 5      |
| Kazakhstan  | 415   | 2      |
| Mongolia    | 410   | 2      |
| Thailand    | 223   | 2      |
| Kyrgyzstan  | 158   | 2      |
| Russia      | 158   | 5      |
| Indonesia   | 144   | 6      |
| Myanmar     | 94    | 6      |
| Sri Lanka   | 91    | 2      |
| Nepal       | 76    | 1      |
| Vietnam     | 71    | 1      |
| Bangladesh  | 71    | 1      |
| Philippines | 60    | 1      |
| Japan       | 57    | 0      |
| Timor-Leste | 46    | 0      |

Top 15 countries selected by 14-day avg new cases per 1M Excl. countries with population < 1M







| Per                    | <b>1M in Region</b><br>Today      | Change      |                                          |                     |