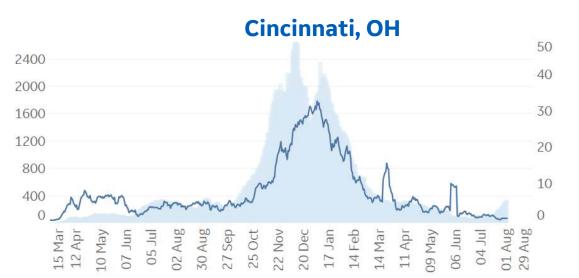

**Durham, NC** 

Daily New Confirmed Cases / 1M (Bars)

# Feature: Trends in CC Ecosystem Cities

#### Asheville, NC

**Bradford**, UK

Orlando, FL

Daily New Deaths / 1M (Lines) 7-day Rolling Avg

\*Bradford last updated 4/16

Tampa, FL

**Toronto, CA** 