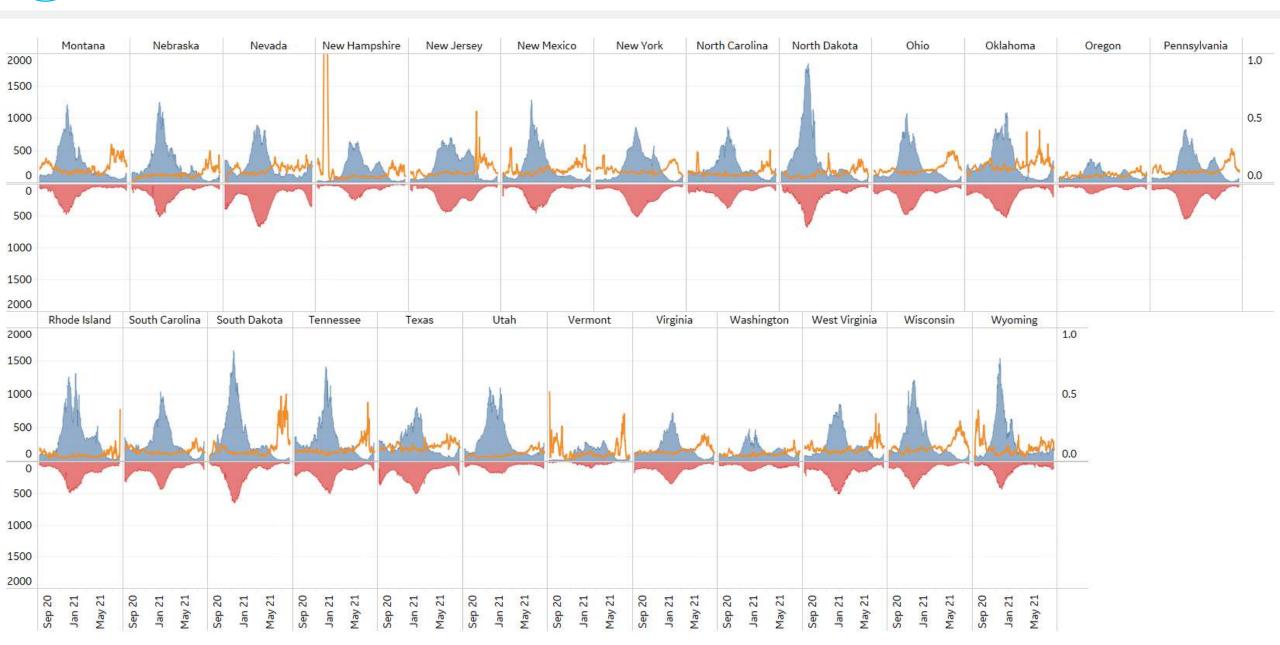

# Feature: New Cases and Hospitalizations in US States

Updated 3 Aug 2021, 3:30 GMT 13

### 

Updated 3 Aug 2021, 3:30 GMT 14

# Feature: New Cases and Hospitalizations in the US

Updated 3 Aug 2021, 3:30 GMT 15

### Daily New Cases, Currently Hospitalized Cases per M and Hospitalization Ratio\* since 25<sup>th</sup> July 7-day avg

15 Mar 12 Apr

10 May UNL TO 02 Aug 30 Aug

05 Jul

27 Sep

25 Oct 22 Nov 20 Dec

25 Oct 22 Nov 20 Dec