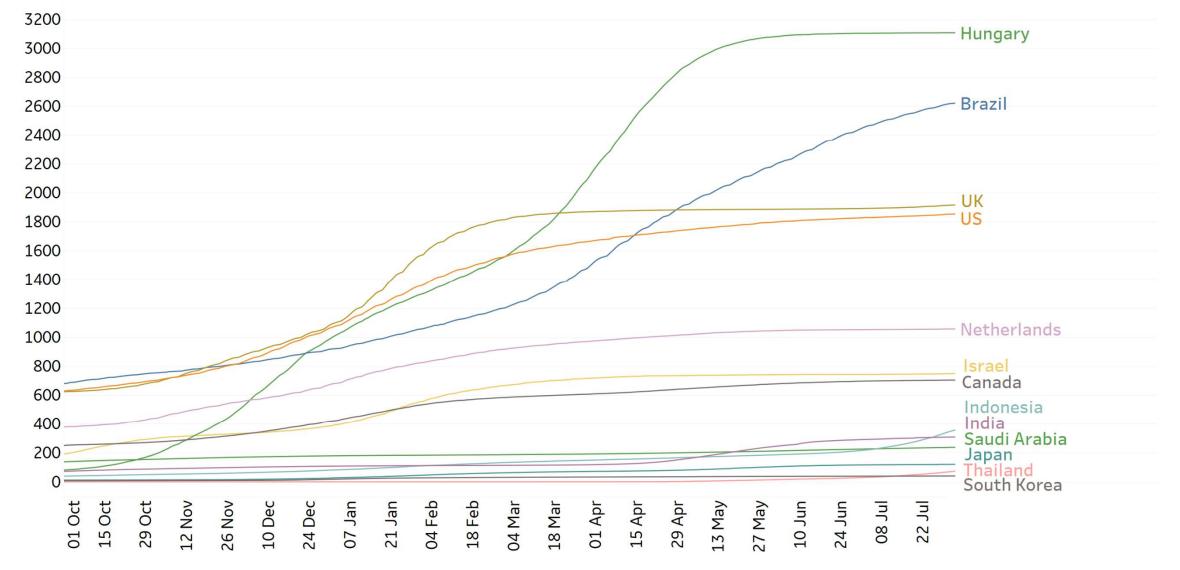

| 265              | 1             | 76,237             | 72,510                       | 389             | 120%                                           | 100%   |
| Mississippi                            | 1,673               | 7             | 348,496            | 321,574                      | 7,556                  | 179%                              | 80%                | Vermont       | 41               | 0             | 25,038             | 24,319                       | 260             | 187%                                           | 0%     |

Change from 14d ago: Compares 14d-avgs. of Daily New Cases/Deaths today with 14d-avgs from 14d ago Estimated Recovered: Cases 14d ago - Deaths today

### 



7

Updated 3 August 2021, 3:30 GMT









#### **Cumulative Deaths / 1M**







### **Deaths / Confirmed Cases**

7-day rolling avg



### **Daily & Total Vaccinations, Select Countries** ڔؖ؞ٛٛٛٛٛٵ

11 Updated 3 August 2021, 3:30 GMT

**GE Healthcare** 

**COMMAND CENTERS** 

ee 86

#### Select countries with data available



most current reported data per country



| State         | % Fully<br>Vaccinated | % Rec'd at<br>Least 1 Dose | Population |
|---------------|-----------------------|----------------------------|------------|
| Vermont       | 67.6%                 | 75.7%                      | 623,989    |
| Massachusetts | 64.1%                 | 72.8%                      | 6,892,503  |
| Maine         | 63.5%                 | 68.5%                      | 1,344,212  |
| Connecticut   | 63.4%                 | 70.1%                      | 3,565,287  |