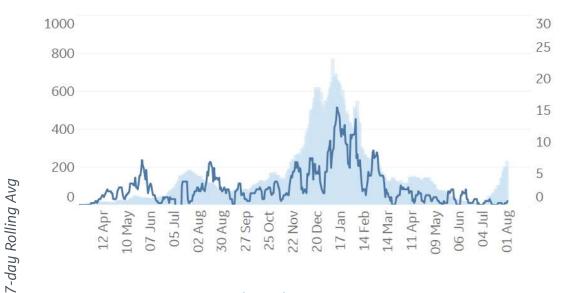

# **Feature: Trends in CC Ecosystem Cities**

### **Bakersfield, CA**

Los Angeles, CA

Hanford, CA

# **Daily New Deaths** 7-day Rolling Avg / 1M (Lines)

| Per          | <sup>.</sup> 1M in Regio | <b>n</b> |
|--------------|--------------------------|----------|
|              | Today                    | Change   |
| Active Cases | 24,267                   | +0.6%    |
| Confirmed    | 202                      | +0.3%    |
| Deaths       | 1                        | +0.1%    |
| Recovered    | 53                       | +0.1%    |