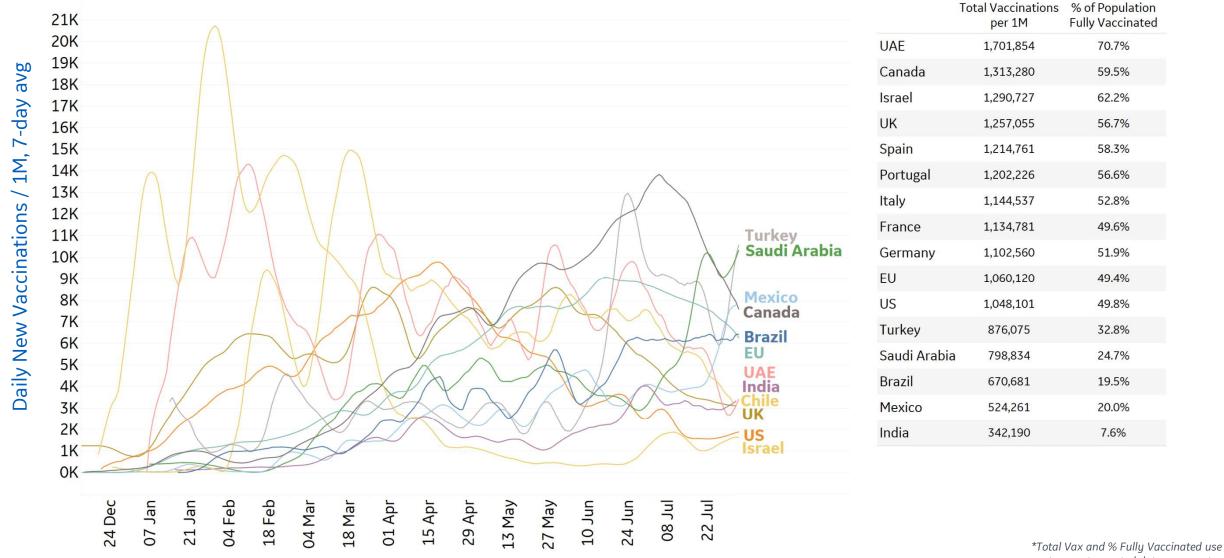

### **Daily & Total Vaccinations, Select Countries** ڔؖ؞ٛٛٛٛٛٵ

11 Updated 3 August 2021, 3:30 GMT

**GE Healthcare** 

**COMMAND CENTERS** 

ee 86