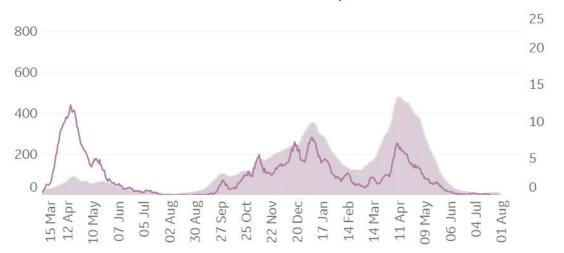

a US State Vaccination Data; CDC COVID-19 Vaccine Tracker

# Feature: New Cases and Hospitalizations in US States



Updated 3 Aug 2021, 3:30 GMT 13



### 



Updated 3 Aug 2021, 3:30 GMT 14



# Feature: New Cases and Hospitalizations in the US



Updated 3 Aug 2021, 3:30 GMT 15

### Daily New Cases, Currently Hospitalized Cases per M and Hospitalization Ratio\* since 25<sup>th</sup> July 7-day avg









15 Mar 12 Apr

10 May UNL TO 02 Aug 30 Aug

05 Jul

27 Sep

25 Oct 22 Nov 20 Dec

25 Oct 22 Nov 20 Dec



**Durham, NC** 



Daily New Confirmed Cases / 1M (Bars)

# Feature: Trends in CC Ecosystem Cities



#### Asheville, NC







**Bradford**, UK

Orlando, FL



Daily New Deaths / 1M (Lines) 7-day Rolling Avg

\*Bradford last updated 4/16









Tampa, FL





**Toronto, CA** 



### **Raleigh**, NC

**Daily New Deaths** 7-day Rolling Avg / 1M (Lines)



# **Feature: Trends in CC Ecosystem Cities**

### **Bakersfield, CA**



Los Angeles, CA





Hanford, CA



# **Daily New Deaths** 7-day Rolling Avg / 1M (Lines)



| Per          | <sup>.</sup> 1M in Regio | <b>n</b> |
|--------------|--------------------------|----------|
|              | Today                    | Change   |
| Active Cases | 24,267                   | +0.6%    |
| Confirmed    | 202                      | +0.3%    |
| Deaths       | 1                        | +0.1%    |
| Recovered    | 53                       | +0.1%    |

#### Average Daily New Cases & Deaths per 1M Over Last 14 Days

. . . . . .

|             | Cases | Deaths |
|-------------|-------|--------|
| Georgia     | 636   | 6