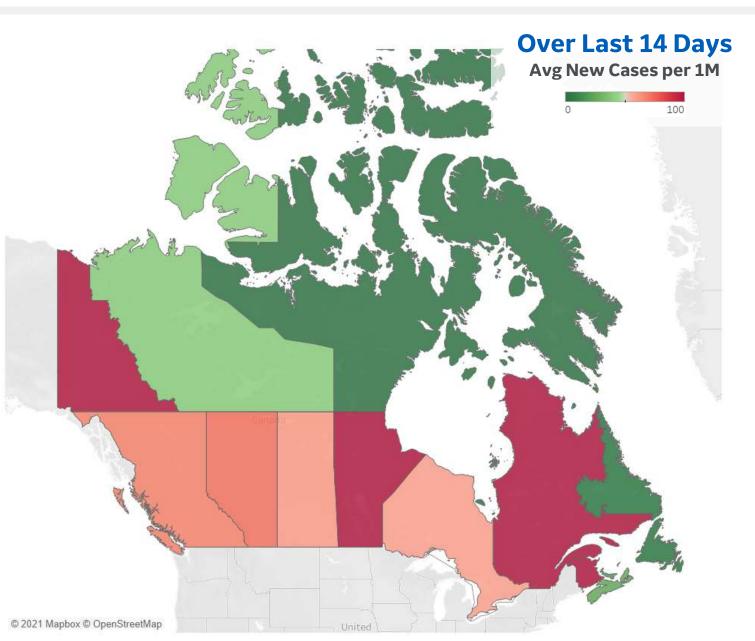

C Mapbox C OSM

C Mapbox C OSM

.....

Updated 7 Dec 2021, 3:30 GMT

| ····· Pe     | r 1M in Regio | on     |
|--------------|---------------|--------|
|              | Today         | Change |
| Active Cases | 47,449        | +0.3%  |
| Confirmed    | 133           | +0.3%  |
| Deaths       | 1             | +0.1%  |
| Recovered    | 117           | +0.3%  |

### Average Daily New Cases & Deaths per 1M Over Last 14 Days

|                  | Cases            | Deaths |
|------------------|------------------|--------|
| Quebec           | 134              | 0      |
| Manitoba         | 105              | 2      |
| Saskatchewan     | 61               | 1      |
| Alberta          | 72               | 1      |
| British Columbia | 68               | 1      |
| Ontario          | 5 <mark>9</mark> | 0      |
|                  |                  |        |