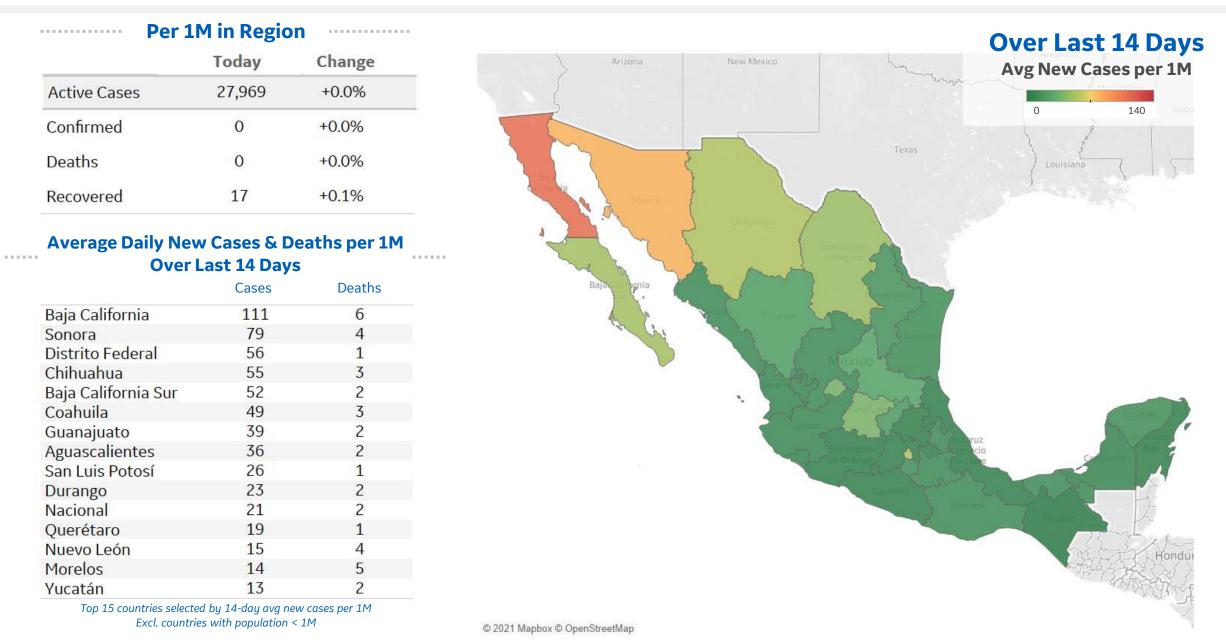

C Mapbox C OSM

C Mapbox C OSM

.....

Updated 7 Dec 2021, 3:30 GMT

| ····· Pe     | r 1M in Regio | on     |
|--------------|---------------|--------|
|              | Today         | Change |
| Active Cases | 47,449        | +0.3%  |
| Confirmed    | 133           | +0.3%  |
| Deaths       | 1             | +0.1%  |
| Recovered    | 117           | +0.3%  |

### Average Daily New Cases & Deaths per 1M Over Last 14 Days

|                  | Cases            | Deaths |
|------------------|------------------|--------|
| Quebec           | 134              | 0      |
| Manitoba         | 105              | 2      |
| Saskatchewan     | 61               | 1      |
| Alberta          | 72               | 1      |
| British Columbia | 68               | 1      |
| Ontario          | 5 <mark>9</mark> | 0      |
|                  |                  |        |