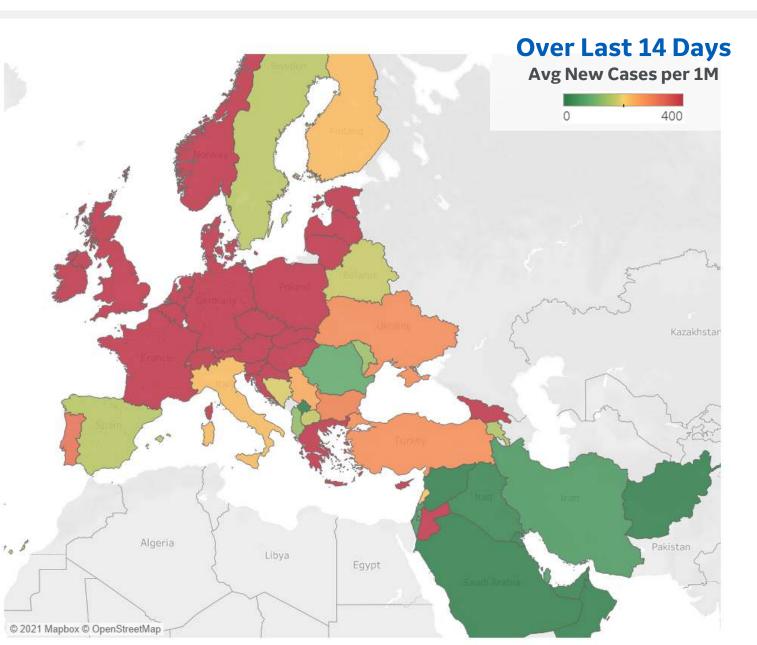

ford, CA

**Daily New Deaths** 7-day Rolling Avg / 1M (Lines)





### Average Daily New Cases & Deaths per 1M Over Last 14 Days

. . . . . .

|             | Cases | Deaths |
|-------------|-------|--------|
| Slovakia    | 2,006 | 13     |
| Czechia     | 1,527 | 10     |
| Belgium     | 1,512 | 4      |
| Netherlands | 1,286 | 3      |
| Austria     | 1,052 | 6      |
| Croatia     | 1,045 | 16     |
| Slovenia    | 988   | 8      |
| Hungary     | 975   | 18     |
| Georgia     | 949   | 15     |
| Switzerland | 930   | 2      |
| Ireland     | 905   | 1      |
| Denmark     | 785   | 2      |
| UK          | 665   | 2      |
| Germany     | 657   | 3      |
| Lithuania   | 627   | 8      |

Top 15 countries selected by 14-day avg new cases per 1M Excl. countries with population < 1M





GE Healthcare

Updated 7 Dec 2021, 3:30 GMT







### Average New Cases per 1M Over Last 14 Days



#### **Top 10 by New Confirmed** Avg New Confirmed Cases / 1M

| U                     |     |
|-----------------------|-----|
| Ottawa County, MI     | 924 |
| Genesee County, MI    | 915 |
| Anoka County, MN      | 880 |
| Macomb County, MI     | 859 |
| Washington County, MN | 832 |
| Allen County, IN      | 805 |
| Kent County, MI       | 794 |
| Brown County, WI      | 768 |
| Dakota County, MN     | 757 |
| Erie County, NY       | 750 |
|                       |     |

### Average New Deaths per 1M Over Last 14 Days





....



Updated 7 Dec 2021, 3:30 GMT 26

### **Confirmed Cases per 1M to date**



### Total Confirmed Cases / 1M

| Miami-Dade County, FL      | 253,266 |
|-----