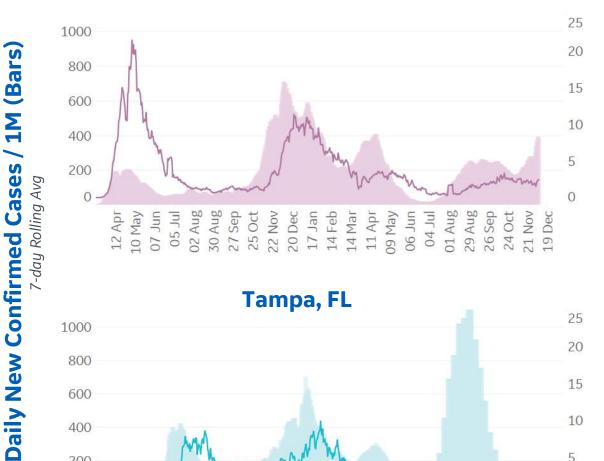

# **Feature: Trends in CC Ecosystem Cities**

### **Bakersfield, CA**

Los Angeles, CA

### Hanford, CA

**Daily New Deaths** 7-day Rolling Avg / 1M (Lines)