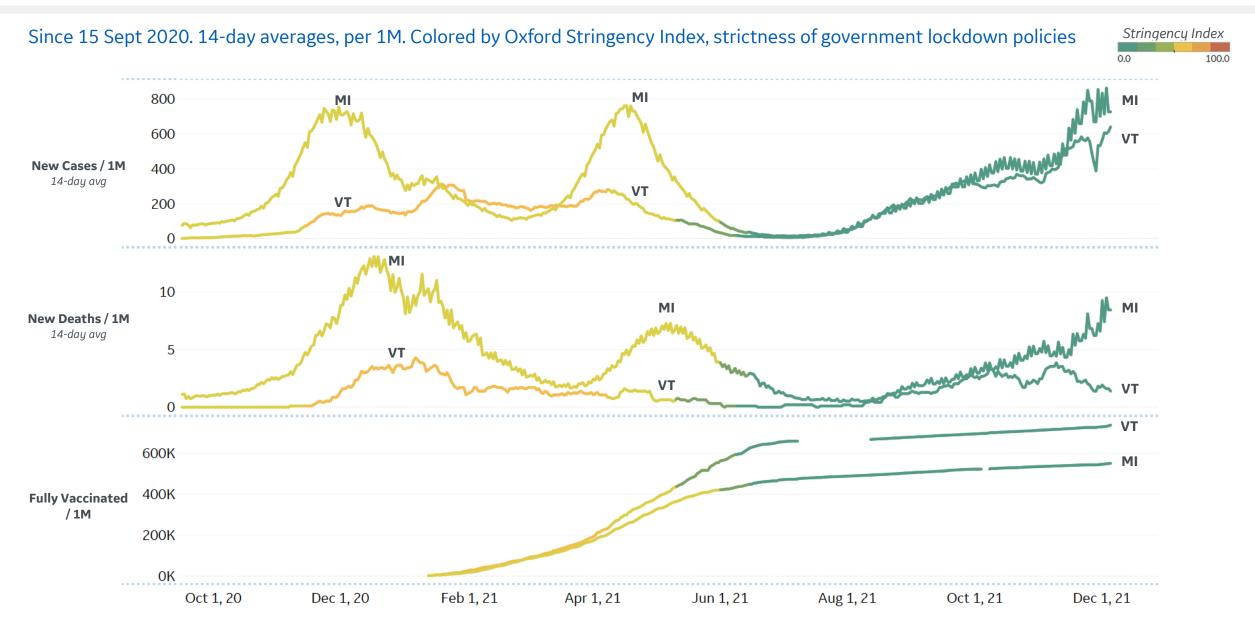

### **Daily New Confirmed Cases / 1M**

### Daily New Deaths / 1M

### **Cumulative Deaths / 1M**

### **Daily & Total Vaccinations, Select Countries** ູ່ຈໍ່

ee 86 **COMMAND CENTERS** 

**GE Healthcare** 

Updated 7 Dec 2021, 3:30 GMT 11