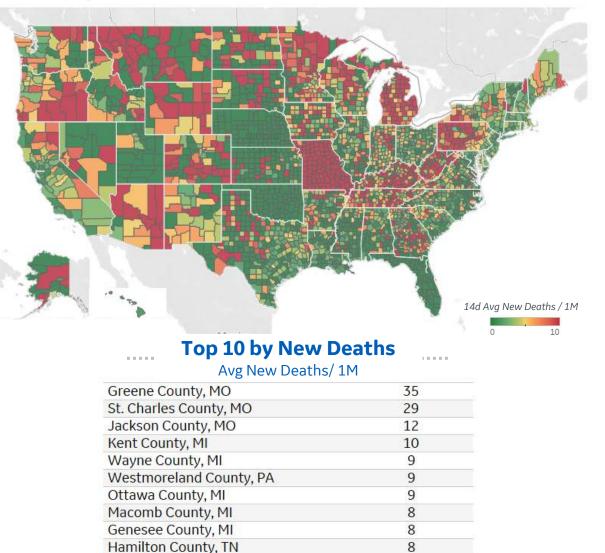

### Average New Deaths per 1M Over Last 14 Days

....

Updated 7 Dec 2021, 3:30 GMT 26