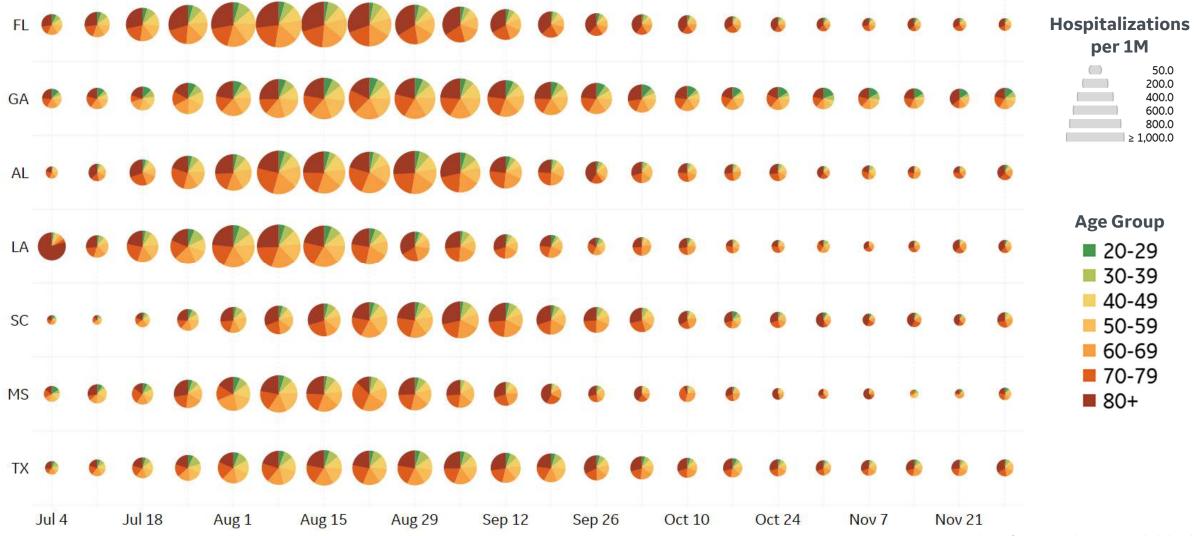

### Feature: COVID Hospitalizations, Select Midwest States

### Daily New COVID Hospitalizations in US States by Age Group

Each pie chart represents the previous day's count of admitted patients confirmed with COVID, per 1 million people of that age group; Data collected every Sunday

<sup>\*</sup>Data for <18 populations not included in dataset