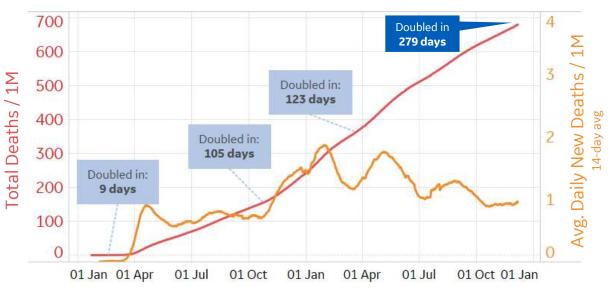

GE Healthcare

Updated 7 Dec 2021, 3:30 GMT 1

| Per 1M:                 | New<br>Today | Change from<br>30 days ago |
|-------------------------|--------------|----------------------------|
| Active                  | 76           | +7%                        |
| Confirmed               | 76           | +7%                        |
| Deaths                  | 1            | +4%                        |
| Recovered               | 80           | +6%                        |
|                         | To Date      | Last 30 Days               |
| Worldwide Survival Rate | 98.0%        | 98.7%                      |
|                         |              |                            |