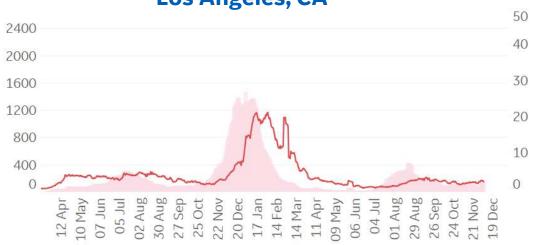

# **Feature: Trends in CC Ecosystem Cities**

### **Bakersfield, CA**

Los Angeles, CA