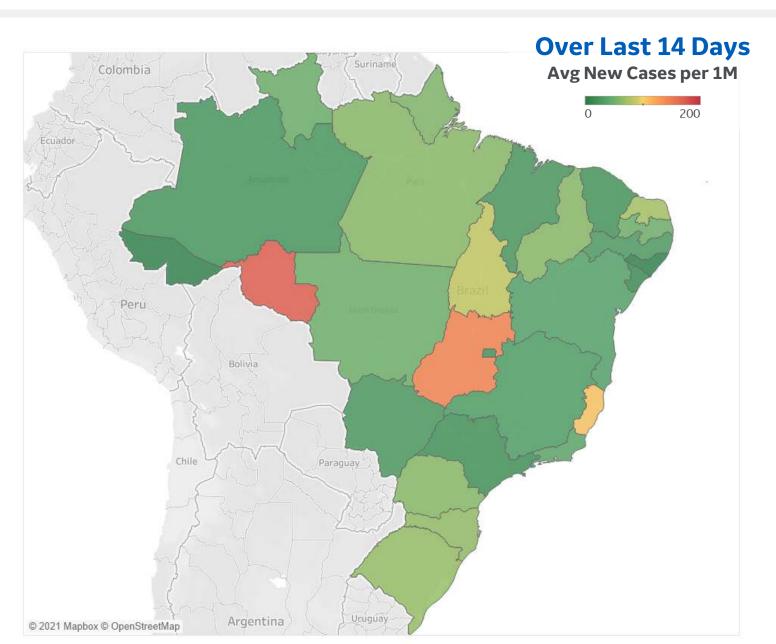

Days

|                     | Cases | Deaths |
|---------------------|-------|--------|
| Rondônia            | 171   | 2      |
| Goiás               | 145   | 1      |
| Espírito Santo      | 106   | 2      |
| Tocantins           | 86    | 0      |
| Rio Grande do Norte | 74    | 1      |
| Rio Grande do Sul   | 67    | 2      |
| Santa Catarina      | 66    | 1      |
| Pará                | 62    | 1      |
| Piauí               | 62    | 1      |
| Paraná              | 61    | 0      |
| Paraíba             | 51    | 1      |
| MatoGrosso          | 50    | 0      |
| Rio de Janeiro      | 40    | 1      |
| Bahia               | 35    | 1      |
| Minas Gerais        | 31    | 1      |

Top 15 countries selected by 14-day avg new cases per 1M Excl. countries with population < 1M







| ····· Pei    | 1M in Regio         | on                  |
|--------------|---------------------|---------------------|
|              | Today               | Change              |
| Active Cases | <mark>15,279</mark> | +0.1 <mark>%</mark> |
| Confirmed    | 16                  | +0.1%               |
| Deaths       | 0.5                 | +0.2%               |
| Recovered    | 17                  | +0.1%               |

### Average Daily New Cases & Deaths per 1M Over Last 14 Days

|                  | Cases | Deaths |
|------------------|-------|--------|
| Russia           | 223   | 8      |
| Singapore        | 198   | 1      |
| Laos             | 172   | 1      |
| Vietnam          | 161   | 2      |
| Malaysia         | 158   | 1      |
| Azerbaijan       | 156   | 2      |