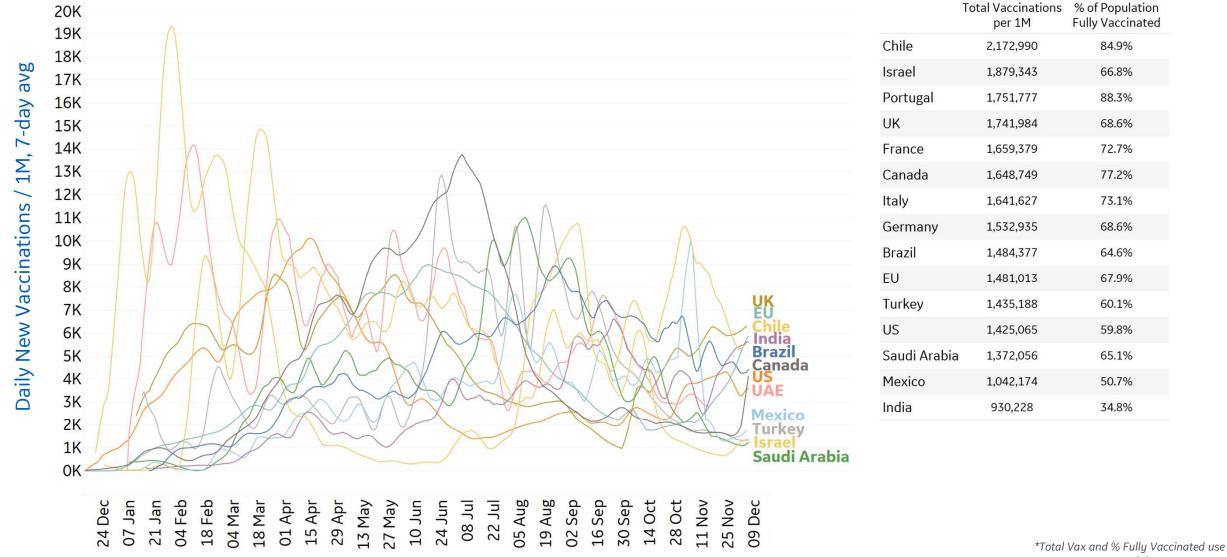

### **Daily & Total Vaccinations, Select Countries** ູ່ຈໍ່

ee 86 **COMMAND CENTERS** 

**GE Healthcare** 

Updated 7 Dec 2021, 3:30 GMT 11

#### Select countries with data available

most current reported data per country

| State         | % Fully<br>Vaccinated | % Rec'd at<br>Least 1 Dose | Population |
|---------------|-----------------------|----------------------------|------------|
| Vermont       | 74.0%                 | 86.5%                      | 623,989    |
| Rhode Island  | 73.7%                 | 84.3%                      | 1,059,361  |
| Maine         | 72.9%                 | 82.8%                      | 1,344,212  |
| Connecticut   | 72.8%                 | 85.0%                      | 3,565,287  |
| Massachusetts | 72.2%                 | 86.9%                      | 6,892,503  |
| New York      | 69.2%                 | 79.4%                      | 19,453,561 |
| New Jersey    | 68.5%                 | 80.1%                      | 8,882,190  |
| Maryland      | 68.4%                 | 77.7%                      | 6,045,680  |
| Virginia      | 65.9%                 | 76.4%                      | 8,535,519  |
| Washington    | 65.5%                 | 73.4%                      | 7,614,893  |
| New Hampshire | 65.2%                 | 89.6%                      | 1,359,711  |
| Oregon        | 64.8%                 | 72.1%                      | 4,217,737  |
| New Mexico    | 64.3%                 | 77.7%                      | 2,096,829  |
| Colorado      | 64.1%                 | 72.2%                      | 5,758,736  |
| California    | 64.0%                 | 79.8%                      | 39,512,223 |
| Minnesota     | 63.4%                 | 69.7%                      | 5,639,632  |
| Illinois      | 62.3%                 | 69.9%                      | 12,671,821 |
| Florida       | 62.0%                 | 72.5%                      | 21,477,737 |
| Delaware      | 61.9%                 | 73.5%                      | 973,764    |
| Hawaii        | 61.7%                 | 82.8%                      | 1,415,872  |
| Wisconsin     | 60.2%                 | 66.4%                      | 5,822,434  |
| Pennsylvania  | 59.3%                 | 82.8%                      | 12,801,989 |
| Nebraska      | 57.9%                 | 64.5%                      | 1,934,408  |
| lowa          | 57.2%                 | 63.0%                      | 3,155,070  |
| Utah          | 55.9%                 | 65.1%                      | 3,205,958  |

58.8%

fully vaccinated (587,964 per million)

### **68.8**%

Population Age 12+ fully vaccinated (688,482 per million)

### **69.5%**

Total US population having received **at least 1 dose** (**695,319** per million)

### **81.4%**

Population Age 12+ having received at least 1 dose (814,190 per million)

| State          | % Fully<br>Vaccinated | % Rec'd at<br>Least 1 Dose | Population               |
|----------------|-----------------------|----------------------------|--------------------------|
| Arizona        | 55.3%                 | 65.1%                      | 7,278,717                |
| Texas          | 55.3%                 | 64.7%                      | 28,995,881               |
| Kansas         | 55.3%                 | 66.9%                      | 2,913,314                |
| Michigan       | 55.3%                 | 61.8%                      | 9,986,857                |
| South Dakota   | 55.2%                 | 67.9%                      | 884,659                  |
| Nevada         | 55.0%                 | 67.1%                      | 3,080,156                |
| Alaska         | 55.0%                 | 63.6%                      | 731,545                  |
| North Carolina | 54.7%                 | 71.5%                      | 10,488,084               |
| Ohio           | 53.7%                 | 58.9%                      | 11,689,100               |
| Kentucky       | 52.8%                 | 60.9%                      | 4,467,673                |
| Montana        | 52.2%                 | 60.3%                      | 1,068,778                |
| Oklahoma       | 52.1%                 | 63.6%                      | 3,956,971                |
| South Carolina | 51.9%                 | 60.9%                      | 5,1 <mark>48</mark> ,714 |
| Missouri       | 51.7%                 | 60.5%                      | 6,137,428                |
| Indiana        | 51.0%                 | 56.3%                      | 6,732,219                |
| Arkansas       | 49.8%                 | 61.1%                      | 3,017,804                |
| Tennessee      | 49.8%                 | 57.2%                      | 6,829,174                |
| Georgia        | 49.4%                 | 59.4%                      | 10,617,423               |
| North Dakota   | 49.2%                 | 58.5%                      | 762,062                  |
| Louisiana      | 49.2%                 | 56.0%                      | 4,648,794                |
| West Virginia  | 49.2%                 | 69.3%                      | 1,792,147                |
| Mississippi    | 47.1%                 | 54.1%                      | 2,976,149                |
| Alabama        | 46.5%                 | 57.1%                      | 4,903,185                |
| Wyoming        | 46.0%                 | 54.2%                      | 578,759                  |
| Idaho          | 45.5%                 | 51.1%                      | 1,787,065                |