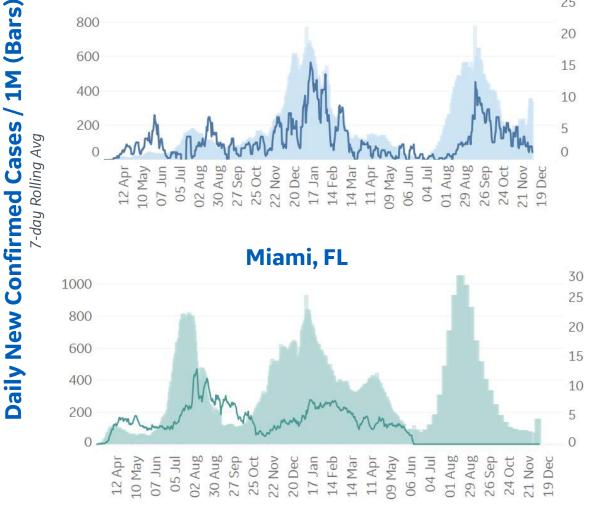

# **Feature: Trends in CC Ecosystem Cities**

### **Bakersfield, CA**

Los Angeles, CA

### Hanford, CA

**Daily New Deaths** 7-day Rolling Avg / 1M (Lines)