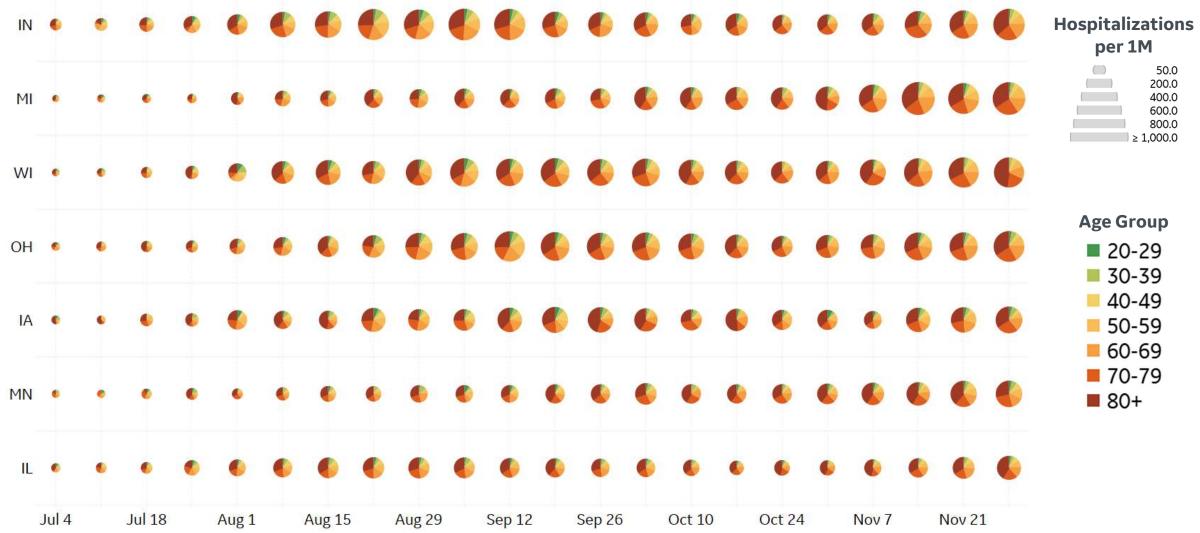

### Feature: COVID Hospitalizations, Select Midwest States

### Daily New COVID Hospitalizations in US States by Age Group

Each pie chart represents the previous day's count of admitted patients confirmed with COVID, per 1 million people of that age group; Data collected every Sunday

<sup>\*</sup>Data for <18 populations not included in dataset