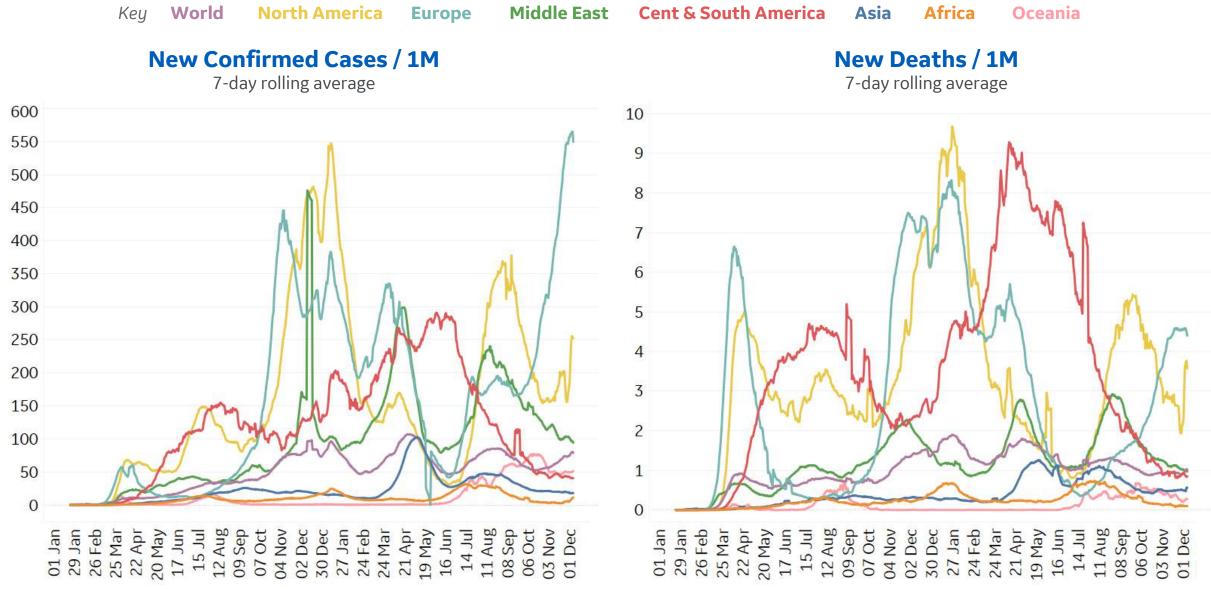

# New Confirmed Cases in Select Countries

7

Updated 7 Dec 2021, 3:30 GMT

### **Daily New Confirmed Cases / 1M**

### Daily New Deaths / 1M

### **Cumulative Deaths / 1M**