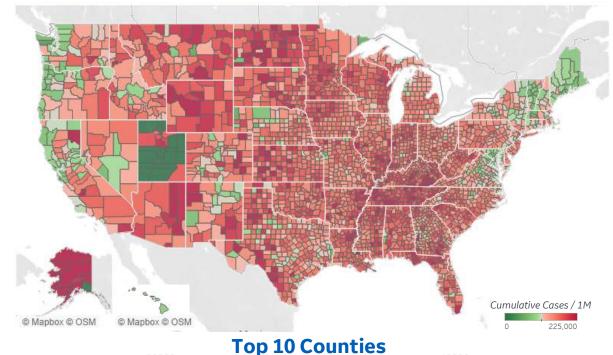

### **Confirmed Cases per 1M to date**

### Total Confirmed Cases / 1M

| Miami-Dade County, FL      | 253,266 |
|----------------------------|---------|
| Lubbock County, TX         | 219,848 |
| Utah County, UT            | 217,442 |
| Anchorage Municipality, AK | 214,760 |
| Greenville County, SC      | 207,236 |
| Webb County, TX            | 207,087 |
| Brown County, WI           | 200,051 |
| Spartanburg County, SC     | 198,790 |
| Osceola County, FL         | 195,936 |
| Rutherford County, TN      | 193,692 |
|                            |         |