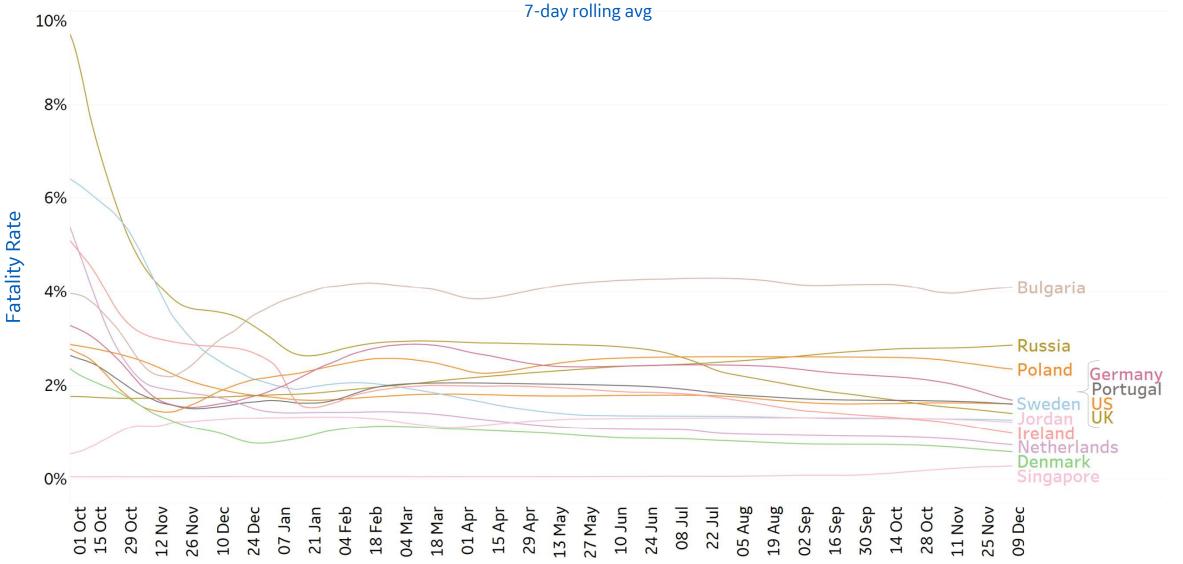

### Average Daily New Cases & Deaths per 1M Over Last 14 Days

. . . . . .

|             | Cases | Deaths |
|-------------|-------|--------|
| Slovakia    | 2,006 | 13     |
| Czechia     | 1,527 | 10     |
| Belgium     | 1,512 | 4      |
| Netherlands | 1,286 | 3      |
| Austria     | 1,052 | 6      |
| Croatia     | 1,045 | 16     |
| Slovenia    | 988   | 8      |
| Hungary     | 975   | 18     |
| Georgia     | 949   | 15     |
| Switzerland | 930   | 2      |
| Ireland     | 905   | 1      |
| Denmark     | 785   | 2      |
| UK          | 665   | 2      |
| Germany     | 657   | 3      |
| Lithuania   | 627   | 8      |