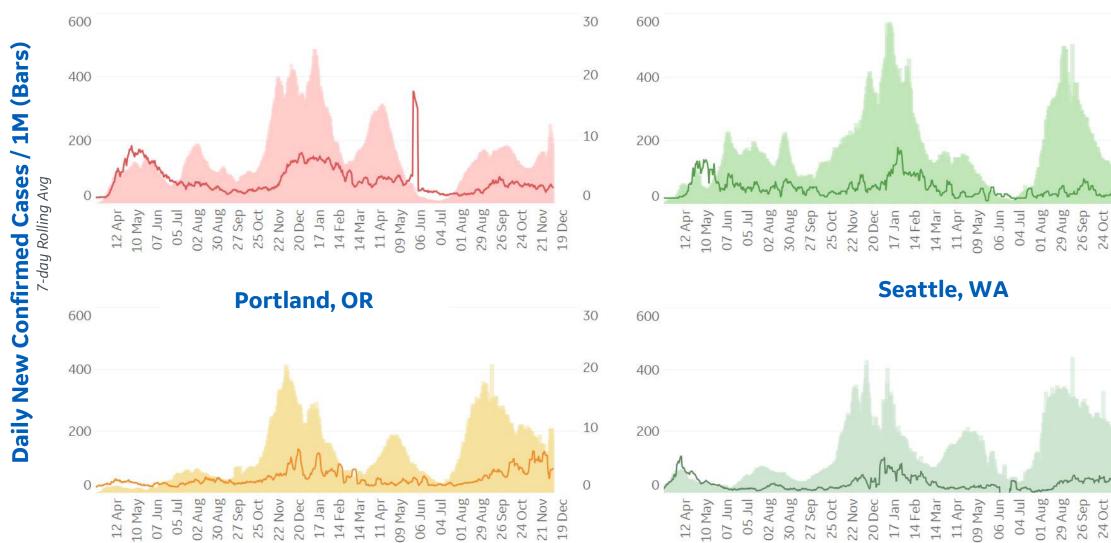

# New Confirmed Cases in Select Countries

7

Updated 7 Dec 2021, 3:30 GMT

### **Daily New Confirmed Cases / 1M**