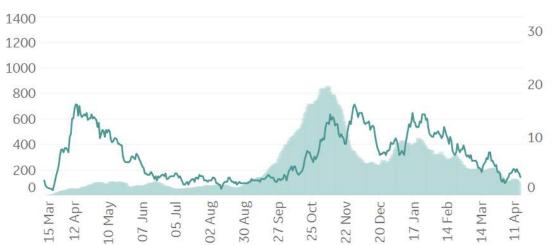

# New Confirmed Cases in Select Countries

7

Updated 7 Dec 2021, 3:30 GMT

### **Daily New Confirmed Cases / 1M**