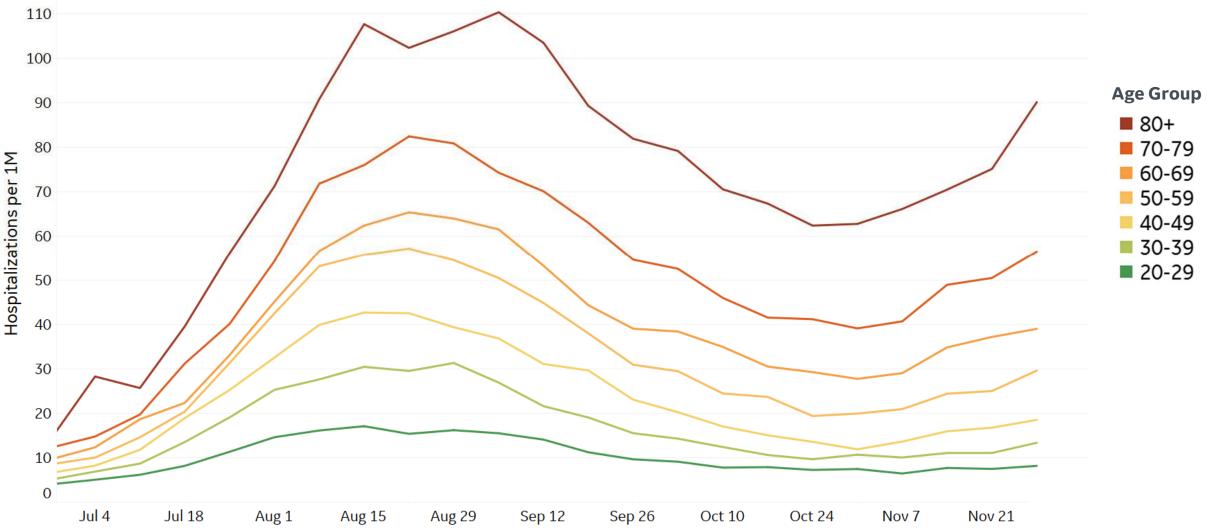

### Feature: COVID Hospitalizations, Select Midwest States

### Daily New COVID Hospitalizations in US by Age Group

Trend of daily count of admitted patients confirmed with COVID, per 1 million people of that age group; Data collected every Sunday

<sup>\*</sup>Data for <18 populations not included in dataset