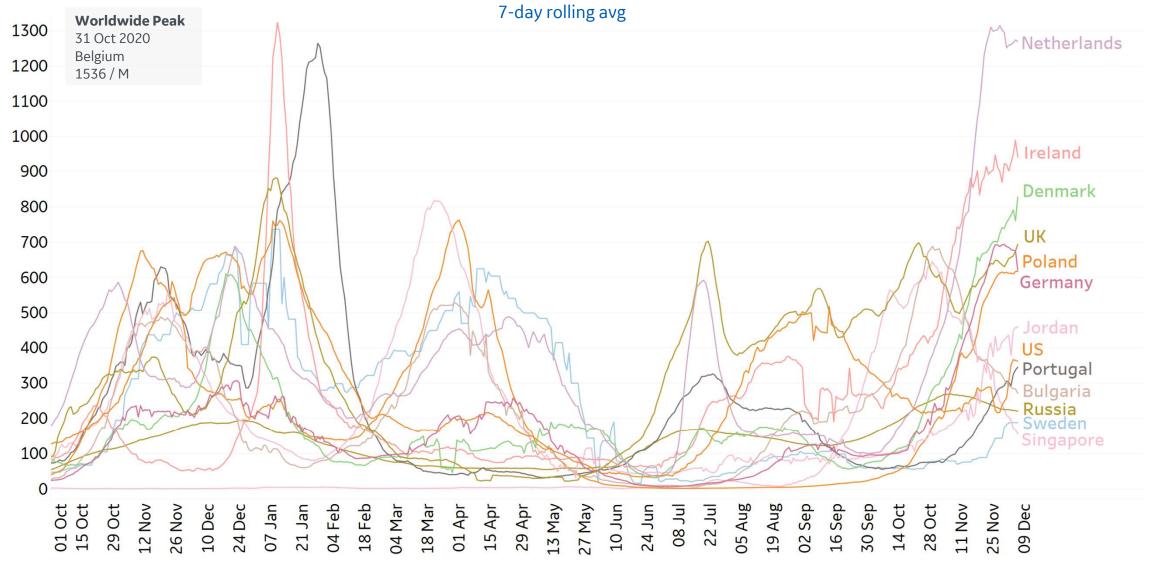

| 152,537            | 147,942                      | 883             | - <mark>31%</mark>          | -69%                |
| Wisconsin                     | 3,260               | 26            | 997,688                          | 943,288                      | 10,134          | -8%                         | 19%         | Vermont       | 476               | 1             | 53,131             | 47,192                       | 417             | 9%                          | -43%                |

Change from 14d ago: Compares 14d-avgs. of Daily New Cases/Deaths today with 14d-avgs from 14d ago Estimated Recovered: Cases 14d ago - Deaths today

Sorted by Total Deaths

# New Confirmed Cases in Select Countries



7

Updated 7 Dec 2021, 3:30 GMT

### **Daily New Confirmed Cases / 1M**







### Daily New Deaths / 1M







### **Cumulative Deaths / 1M**











### **Daily & Total Vaccinations, Select Countries** ູ່ຈໍ່

ee 86 **COMMAND CENTERS** 

**GE Healthcare** 

Updated 7 Dec 2021, 3:30 GMT 11

#### Select countries with data available



most current reported data per country



| State         | % Fully<br>Vaccinated | % Rec'd at<br>Least 1 Dose | Population |
|---------------|-----------------------|----------------------------|------------|
| Vermont       | 74.0%                 | 86.5%                      | 623,989    |
| Rhode Island  | 73.7%                 | 84.3%                      | 1,059,361  |
| Maine         | 72.9%                 | 82.8%                      | 1,344,212  |
| Connecticut   | 72.8%                 | 85.0%                      |