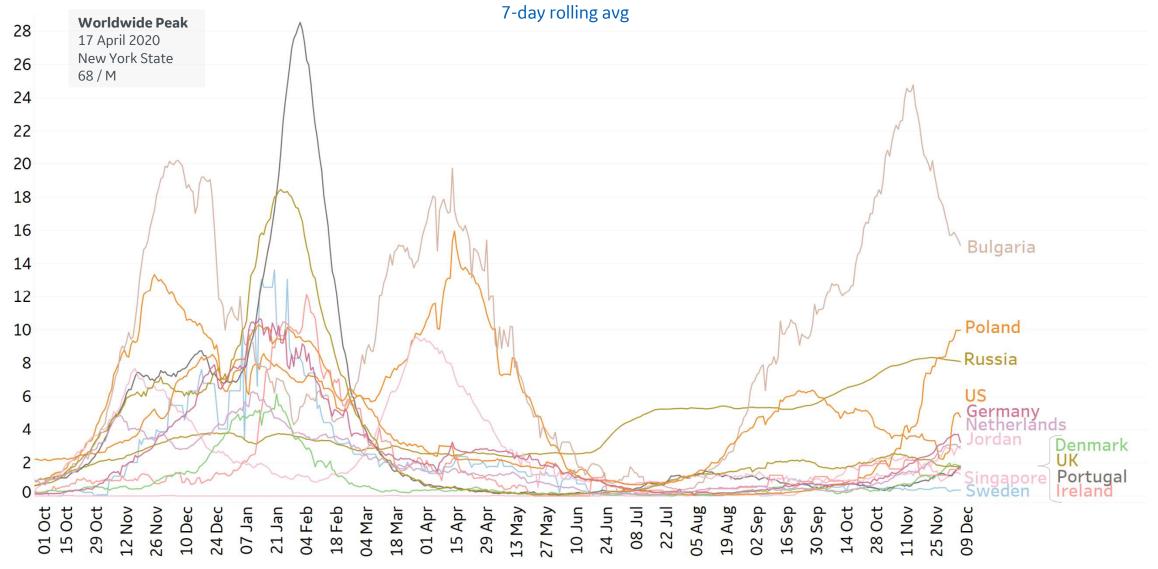

47,942                      | 883             | - <mark>31%</mark>          | -69%                |
| Wisconsin                     | 3,260               | 26            | 997,688                          | 943,288                      | 10,134          | -8%                         | 19%         | Vermont       | 476               | 1             | 53,131             | 47,192                       | 417             | 9%                          | -43%                |

Change from 14d ago: Compares 14d-avgs. of Daily New Cases/Deaths today with 14d-avgs from 14d ago Estimated Recovered: Cases 14d ago - Deaths today

Sorted by Total Deaths

# New Confirmed Cases in Select Countries



7

Updated 7 Dec 2021, 3:30 GMT

### **Daily New Confirmed Cases / 1M**







### Daily New Deaths / 1M







### **Cumulative Deaths / 1M**











### **Daily & Total Vaccinations, Select Countries** ູ່ຈໍ່

ee 86 **COMMAND CENTERS** 

**GE Healthcare** 

Updated 7 Dec 2021, 3:30 GMT 11

#### Select countries with data available



most current reported data per country



| State         | % Fully<br>Vaccinated | % Rec'd at<br>Least 1 Dose | Population |
|---------------|-----------------------|----------------------------|------------|
| Vermont       | 74.0%                 | 86.5%                      | 623,989    |
| Rhode Island  | 73.7%                 | 84.3%                      | 1,059,361  |
| Maine         | 72.9%                 | 82.8%                      | 1,344,212  |
| Connecticut   | 72.8%                 | 85.0%                      | 3,565,287  |
| Massachusetts | 72