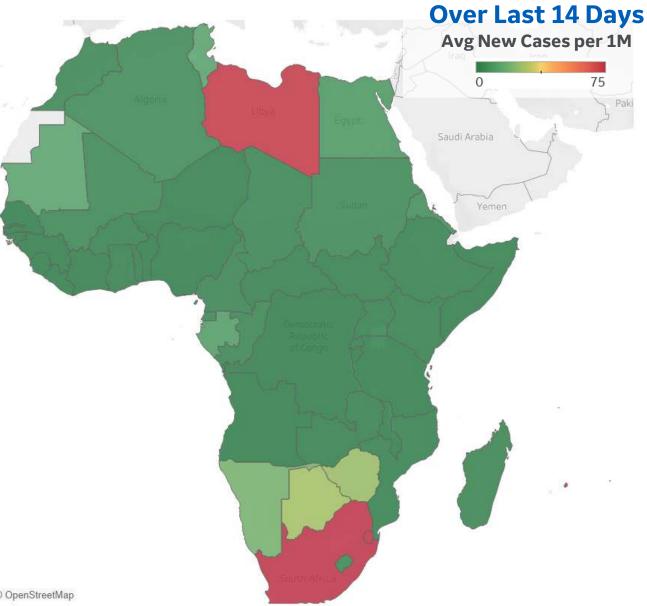

··· |
|--------------|---------------------------|---------|
|              | Today                     | Change  |
| Active Cases | 6,376                     | +0.13%  |
| Confirmed    | 8                         | +0.13%  |
| Deaths       | 0.1                       | +0.1%   |
| Recovered    | 2                         | +0.0%   |

### Average Daily New Cases & Deaths per 1M Over Last 14 Days

| Deaths<br>0<br>0 |
|------------------|
|                  |
| 0                |
| v                |
| 0                |
| 1                |
| 0                |
| 0                |
| 0                |
| 0                |
| 0                |
| 0                |
| 1                |
| 0                |
| 0                |
| 0                |
| 0                |
|                  |



Top 15 countries selected by 14-day avg new cases per 1M Excl. countries with population < 1M

© 2021 Mapbox © OpenStreetMap



\*\* Per 1M = Per 1 Million Population unless otherwise noted

Johns Hopkins Coronavirus Resource Center: https://coronavirus.jhu.edu/map.html

Worldometer Coronavirus Reporting: https://www.worldometers.info/coronavirus/

Public Health England: https://www.gov.uk/government/publications/covid-19-track-coronavirus-cases

US Department of Homeland Security, Homeland Infrastructure Foundation-Level Data: <a href="https://hifld-geoplatform.opendata.arcgis.com/datasets/hospitals">https://hifld-geoplatform.opendata.arcgis.com/datasets/hospitals</a>

National Health Commission of the PRC: http://www.nhc.gov.cn/xcs/yqtb/202003/bf66696029ba420098164607240074f8.shtml

CD