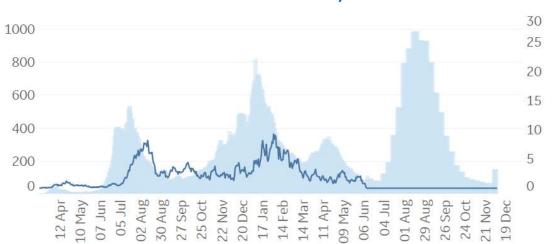

# **Feature: Trends in CC Ecosystem Cities**

### **Bakersfield, CA**

Los Angeles, CA

### Hanford, CA

**Daily New Deaths** 7-day Rolling Avg / 1M (Lines)