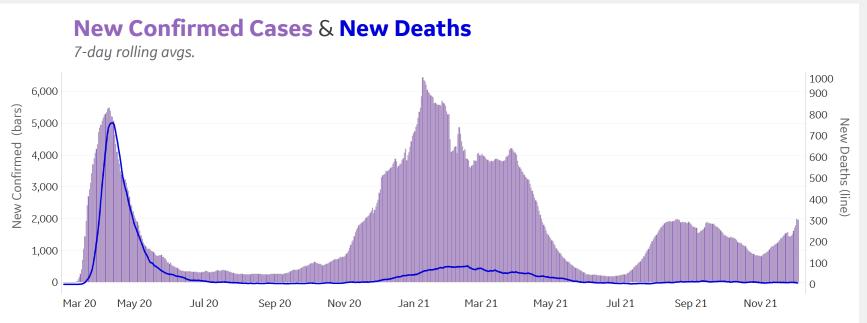

# New Confirmed Cases in Select Countries

7

Updated 7 Dec 2021, 3:30 GMT

### **Daily New Confirmed Cases / 1M**

### Daily New Deaths / 1M