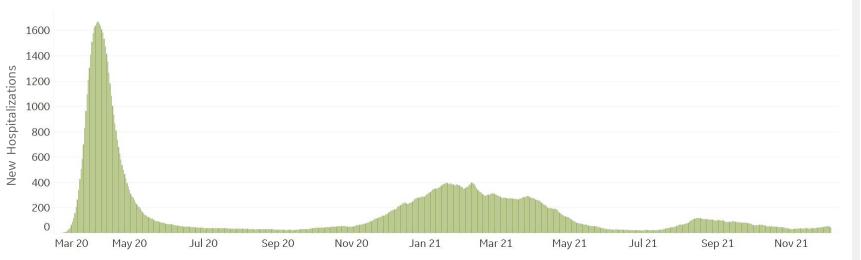

| 54.1%                      | 2,976,149                |
| Alabama        | 46.5%                 | 57.1%                      | 4,903,185                |
| Wyoming        | 46.0%                 | 54.2%                      | 578,759                  |
| Idaho          | 45.5%                 | 51.1%                      | 1,787,065                |

US total percentages of population fully vaccinated and having received at least one dose include values reported by the 50 US states. Eligible US population is derived from 2019 estimates of the US population aged 12+ (census.gov)

Federal agencies are excluded from these calculations

**Sources**: Our World in Data US State Vaccination Data; CDC COVID-19 Vaccine Tracker







### **New Hospitalizations**

7-day rolling avgs.



### Population (%) with 1 Dose & Fully Vaccinated



### Children (5-17)











GE Healthcare





### Daily New COVID Hospitalizations in US States by Age Group

Each pie chart represents the previous day's count of admitted patients confirmed with COVID, per 1 million people of that age group; Data collected every Sunday



<sup>\*</sup>Data for <18 populations not included in dataset



### Feature: COVID Hospitalizations, Select Midwest States



### Daily New COVID Hospitalizations in US States by Age Group

Each pie chart represents the previous day's count of admitted patients confirmed with COVID, per 1 million people of that age group; Data collected every Sunday



<sup>\*</sup>Data for <18 populations not included in dataset





### Daily New COVID Hospitalizations in US