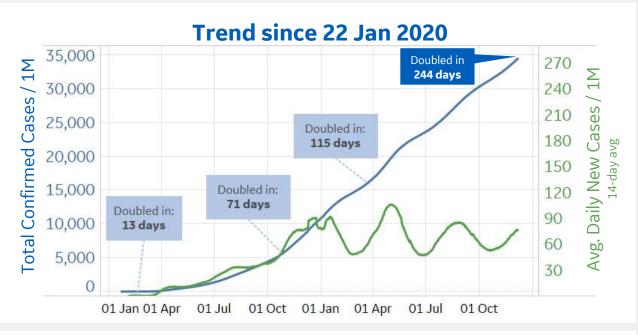

GE Healthcare

Updated 7 Dec 2021, 3:30 GMT 1

| Per 1M:                 | New<br>Today | Change from<br>30 days ago |
|-------------------------|--------------|----------------------------|
| Active                  | 76           | +7%                        |
| Confirmed               | 76           | +7%                        |
| Deaths                  | 1            | +4%                        |
| Recovered               | 80           | +6%                        |
|                         | To Date      | Last 30 Days               |
| Worldwide Survival Rate | 98.0%        | 98.7%                      |
|                         |              |                            |