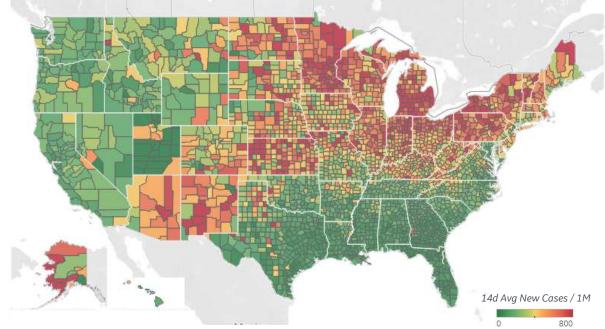

### Average New Cases per 1M Over Last 14 Days

#### **Top 10 by New Confirmed** Avg New Confirmed Cases / 1M

| U                     |     |
|-----------------------|-----|
| Ottawa County, MI     | 924 |
| Genesee County, MI    | 915 |
| Anoka County, MN      | 880 |
| Macomb County, MI     | 859 |
| Washington County, MN | 832 |
| Allen County, IN      | 805 |
| Kent County, MI       | 794 |
| Brown County, WI      | 768 |
| Dakota County, MN     | 757 |
| Erie County, NY       | 750 |
|                       |     |