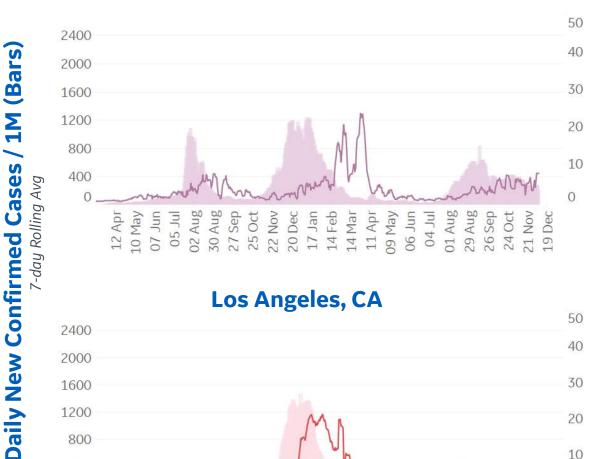

# **Feature: Trends in CC Ecosystem Cities**

### **Bakersfield, CA**

Los Angeles, CA