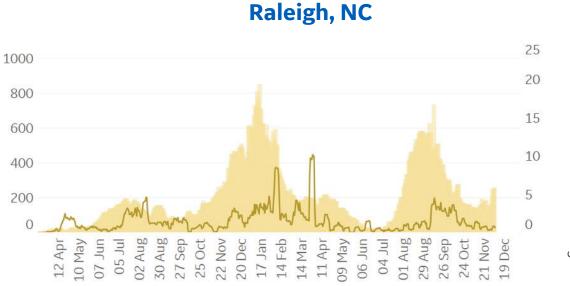

# **Feature: Trends in CC Ecosystem Cities**

### **Bakersfield, CA**

Los Angeles, CA

### Hanford, CA

**Daily New Deaths** 7-day Rolling Avg / 1M (Lines)