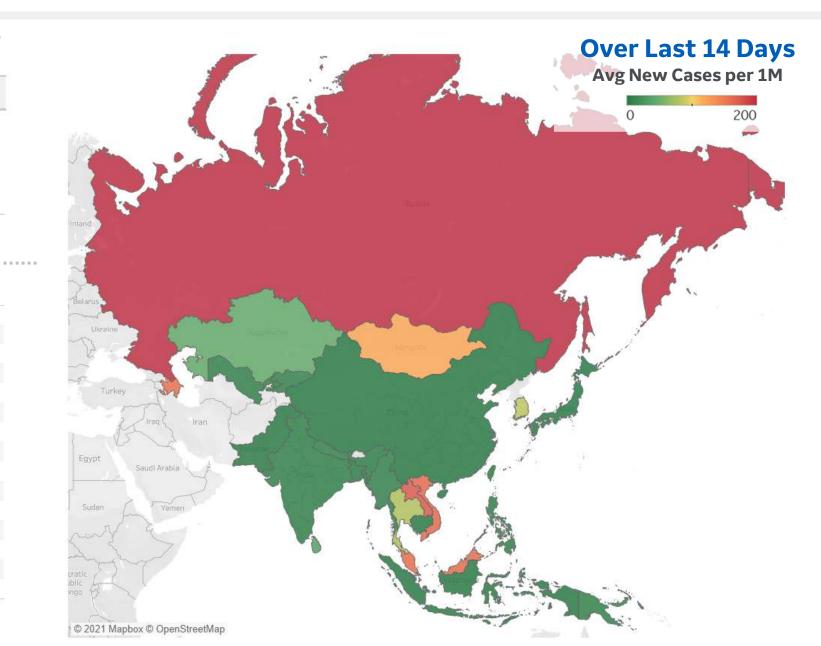

verage Daily New Cases & Deaths per 1M Over Last 14 Days

|                  | Cases | Deaths |
|------------------|-------|--------|
| Russia           | 223   | 8      |
| Singapore        | 198   | 1      |
| Laos             | 172   | 1      |
| Vietnam          | 161   | 2      |
| Malaysia         | 158   | 1      |
| Azerbaijan       | 156   | 2      |
| Mongolia         | 119   | 1      |
| South Korea      | 85    | 1      |
| Thailand         | 80    | 1      |
| Kazakhstan       | 45    | 1      |
| Sri Lanka        | 37    | 1      |
| Papua New Guinea | 9     | 0      |
| Nepal            | 8     | 0      |
| Kyrgyzstan       | 8     | 0      |
| Myanmar          | 8     | 0      |

Top 15 countries selected by 14-day avg new cases per 1M Excl. countries with population < 1M







| Per                      | • <b>1M in Regio</b><br>Today | n<br>Change | Over Last 14 D                            |
|--------------------------|-------------------------------|-------------|-------------------------------------------|
| Active Cases             | 9,057                         | +0.5%       | Avg New Cases per                         |
| Confirmed                | 50                            | +0.5%       | 0 75                                      |
| Deaths                   | 0.3                           | +0.3%       | Fe la |
| Recovered                | 39                            | +0.5%       |                                           |
| Australia                | Cases                         | Deaths      |