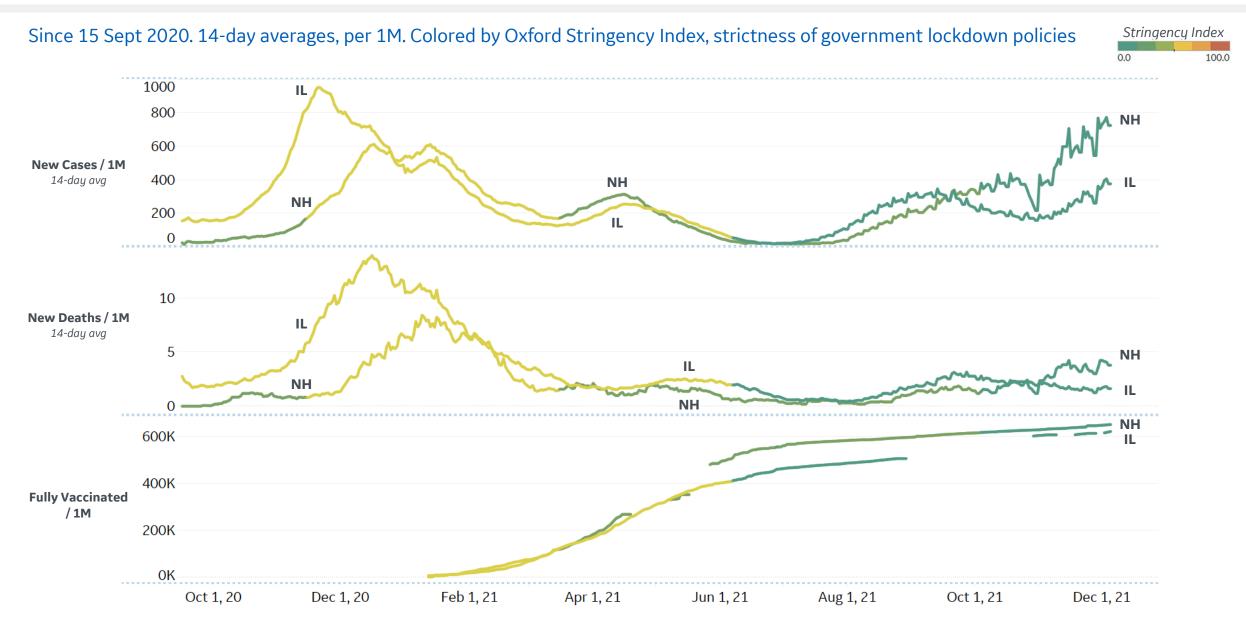

### **Daily New Confirmed Cases / 1M**

### Daily New Deaths / 1M

### **Cumulative Deaths / 1M**

### **Daily & Total Vaccinations, Select Countries** ູ່ຈໍ່

ee 86 **COMMAND CENTERS** 

**GE Healthcare** 

Updated 7 Dec 2021, 3:30 GMT 11