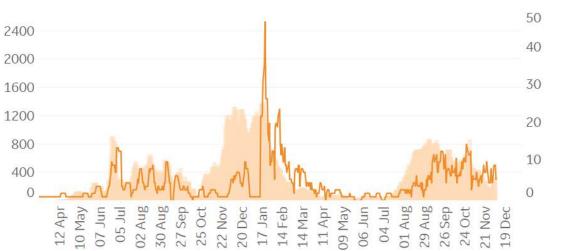

# **Feature: Trends in CC Ecosystem Cities**

### Hanford, CA

**Daily New Deaths** 7-day Rolling Avg / 1M (Lines)