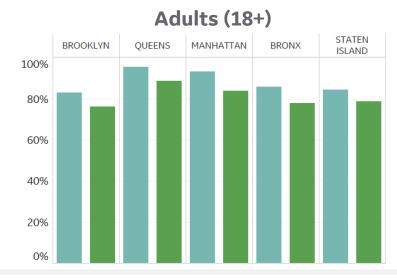

### **81.4%**

Population Age 12+ having received at least 1 dose (814,190 per million)

| State          | % Fully<br>Vaccinated | % Rec'd at<br>Least 1 Dose | Population               |
|----------------|-----------------------|----------------------------|--------------------------|
| Arizona        | 55.3%                 | 65.1%                      | 7,278,717                |
| Texas          | 55.3%                 | 64.7%                      | 28,995,881               |
| Kansas         | 55.3%                 | 66.9%                      | 2,913,314                |
| Michigan       | 55.3%                 | 61.8%                      | 9,986,857                |
| South Dakota   | 55.2%                 | 67.9%                      | 884,659                  |
| Nevada         | 55.0%                 | 67.1%                      | 3,080,156                |
| Alaska         | 55.0%                 | 63.6%                      | 731,545                  |
| North Carolina | 54.7%                 | 71.5%                      | 10,488,084               |
| Ohio           | 53.7%                 | 58.9%                      | 11,689,100               |
| Kentucky       | 52.8%                 | 60.9%                      | 4,467,673                |
| Montana        | 52.2%                 | 60.3%                      | 1,068,778                |
| Oklahoma       | 52.1%                 | 63.6%                      | 3,956,971                |
| South Carolina | 51.9%                 | 60.9%                      | 5,1 <mark>48</mark> ,714 |
| Missouri       | 51.7%                 | 60.5%                      | 6,137,428                |
| Indiana        | 51.0%                 | 56.3%                      | 6,732,219                |
| Arkansas       | 49.8%                 | 61.1%                      | 3,017,804                |
| Tennessee      | 49.8%                 | 57.2%                      | 6,829,174                |
| Georgia        | 49.4%                 | 59.4%                      | 10,617,423               |
| North Dakota   | 49.2%                 | 58.5%                      | 762,062                  |
| Louisiana      | 49.2%                 | 56.0%                      | 4,648,794                |
| West Virginia  | 49.2%                 | 69.3%                      | 1,792,147                |
| Mississippi    | 47.1%                 | 54.1%                      | 2,976,149                |
| Alabama        | 46.5%                 | 57.1%                      | 4,903,185                |
| Wyoming        | 46.0%                 | 54.2%                      | 578,759                  |
| Idaho          | 45.5%                 | 51.1%                      | 1,787,065                |

US total percentages of population fully vaccinated and having received at least one dose include values reported by the 50 US states. Eligible US population is derived from 2019 estimates of the US population aged 12+ (census.gov)

Federal agencies are excluded from these calculations

**Sources**: Our World in Data US State Vaccination Data; CDC COVID-19 Vaccine Tracker