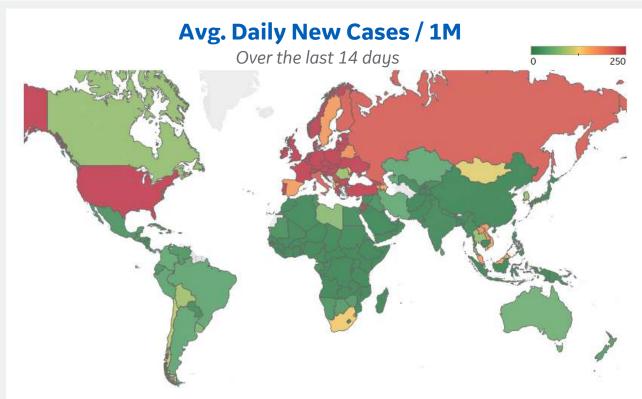

# Dop 50 Countries: Per 1M

Updated 7 Dec 2021, 3:30 GMT 3

|                 | Averag<br>last 7 |               |                       | <b>Total</b><br>Since 22 Jan |                 | <b>Change fro</b><br>14 day avg c | 0      |                  | Averag<br>last 7 |               |                    | <b>Total</b><br>Since 22 Jan |                 | Change from<br>14 day avg o |        |
|-----------------|------------------|---------------|-----------------------|------------------------------|-----------------|-----------------------------------|--------|------------------|------------------|---------------|--------------------|------------------------------|-----------------|-----------------------------|--------|
| 1 - 25          | New<br>Confirmed | New<br>Deaths | Total<br>Confirmed    | Estimated<br>Recovered       | Total<br>Deaths | Confirmed                         | Deaths | 26 - 50          | New<br>Confirmed | New<br>Deaths | Total<br>Confirmed | Estimated<br>Recovered       | Total<br>Deaths | Confirmed                   | Deaths |
| Bulgaria        | 272              | 15            | 101,546               | 93,214                       | 4,182           | -25%                              | -26%   | Portugal         | 346              | 2             | 114,645            | 108,389                      | 1,819           | 77%                         | 63%    |
| Bos. and Herz.  | 187              | 10            | 84,891                | 78,372                       | 3,895           | -14%                              | 0%     | Greece           | 548              | 9             | 93,173             | 83,228                       | 1,796           | -10%                        | 21%    |
| Hungary         | 900              | 19            | 119,827               | 102,490                      | 3,686           | 14%                               | 37%    | Uruguay          | 66               | 0             | 115,468            | 112,805                      | 1,766           | 21%                         | -22%   |
| North Macedonia | 156              | 6             | 104,350               | 98,262                       | 3,676           | -18%                              | 1%     | Panama           | 51               | 0             | 111,026            | 108,640                      | 1,709           | 12%                         | 5%     |
| Czechia         | 1,530            | 11            | 209,830               | 185,293                      | 3,153           | 15%                               | 17%    | Kosovo           | 4                | 0             | 87,324             | <mark>85,640</mark>          | 1,618           | -10%                        | -25%   |
| Georgia         | 948              | 16            | 217,356               | 200,967                      | 3,110           | -10%                              | -18%   | Sweden           | 188              | 0             | 120,023            | 116,203                      | 1,502           | 101%                        | 13%    |
| Romania         | 65               | 6             | 92,882                | 88,737                       | 2,971           | -57%                              | -50%   | Costa Rica       | 30               | 1             | 111,425            | 109,663                      | 1,437           | -44%                        | -46%   |
| Brazil          | 42               | 1             | 104,194               | 100,697                      | 2,897           | -5%                               | -8%    | Austria          | 814              | 7             | 133,583            | 117,425                      | 1,426           | -26%                        | 52%    |
| Croatia         | 954              | 15            | 153,891               | 136,517                      | 2,745           | -13%                              | 8%     | Estonia          | 370              | 3             | 169,836            | 162,799                      | 1,376           | -37%                        | -39%   |
| Slovakia        | 1,968            | 15            | 226,202               | 195,384                      | 2,729           | 18%                               | 51%    | Serbia           | 207              | 5             | 144,806            | 140,073                      | 1,368           | -39%                        | -17%   |
| Armenia         | 130              | 8             | 115,015               | 110,236                      | 2,595           | -51%                              | -37%   | Switzerland      | 1,028            | 2             | 123,463            | 109,096                      | 1,343           | 83%                         | 74%    |
| Argentina       | 47               | 0             | 118,222               | 115,040                      | 2,582           | 52%                               | 25%    | Lebanon          | 231              | 1             | 99,572             | 95,323                       | 1,287           | 61%                         | 49%    |
| Slovenia        | 854              | 8             | 207,240               | 190,849                      | 2,559           | -36%                              | 1%     | Netherlands      | 1,270            | 3             | 164,257            | 145,082                      | 1,176           | 22%                         | 71%    |
| Colombia        | 43               | 1             | 99 <mark>,</mark> 891 | 96,721                       | 2,532           | -2%                               | 20%    | Ireland          | 940              | 2             | 120,937            | 107,110                      | 1,156           | 1%                          | -16%   |
| Lithuania       | 620              | 8             | 176,436               | 165,142                      | 2,521           | -14%                              | -24%   | Jordan           | 459              | 3             | 96,222             | 88,932                       | 1,155           | 53%                         | 77%    |
| US              | 362              | 5             | 148,876               | 142,293                      | 2,386           | 11%                               | 5%     | West Bank and G. | 68               | 1             | 101,162            | 99,283                       | 1,054           | 37%                         | -31%   |
| Belgium         | 1,472            | 4             | 161,257               | 137,730                      | 2,357           | 33%                               | 39%    | Israel           | 61               | 0             | 155,585            | 153,997                      | 948             | -13%                        | -40%   |
| Moldova         | 129              | 5             | 90,916                | 86,667                       | 2,292           | -33%                              | -48%   | Turkey           | 255              | 2             | 105,801            | 101,025                      | 925             | -4%                         | N/A    |
| Latvia          | 366              | 9             | 136,549               | 128,400                      | 2,268           | -22%                              | -31%   | Bahrain          | 19               | 0             | 163,293            | 162,219                      | 819             | 35%                         | -100%  |
| Poland          | 618              | 10            | 97,358                | 86,456                       | 2,264           | 33%                               | 59%    | Cuba             | 11               | 0             | 85,038             | 84,114                       | 734             | -53%                        | -50%   |
| UK              | 694              | 2             | 155,777               | 144,312                      | 2,152           | 12%                               | -20%   | Mongolia         | 94               | 1             | 117,037            | 114,749                      | 615             | -49%                        | N/A    |
| Chile           | 95               | 1             | 92,803                | 89,284                       | 2,016           | -15%                              | 41%    | Kuwait           | 7                | 0             | 96,831             | 96,170                       | 577             | 21%                         | -50%   |
| EU              | 573              | 4             | 108,313               | 98,343                       | 1,924           | 26%                               | 14%    | Denmark          | 828              | 2             | 90,093             | 78,594                       | 513             | 28%                         | 72%    |
| Spain           | 150              | 0             | 111,282               | 107,120                      | 1,886           | 65%                               | 19%    | Cyprus           | 435              | 1             | 113,916            | 107,664                      | 499             | 50%                         | N/A    |
| France          | 635              | 1             | 122,892               | 113,407                      | 1,846           | 148%                              | 68%    | Total World      | 79               | 1             | 34,395             | 32,649                       | 679             | 12%                         | 3%     |

Change from 14d ago: Compares 14d-avgs. of Daily New Cases/Deaths today with 14d-avgs from 14d ago Estimated Recovered: Cases 14d ago - Deaths today

Top 50 countries selected by Cases / 1M. Sorted by Total Deaths / 1M Excludes countries with population < 1M