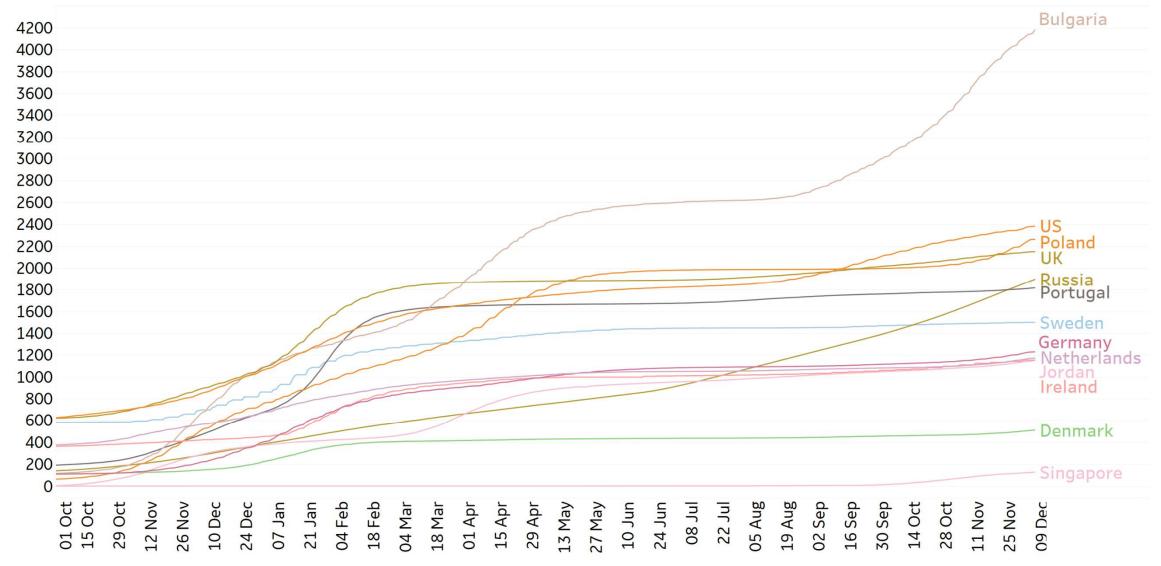

| - <mark>31%</mark>          | -69%                |
| Wisconsin                     | 3,260               | 26            | 997,688                          | 943,288                      | 10,134          | -8%                         | 19%         | Vermont       | 476               | 1             | 53,131             | 47,192                       | 417             | 9%                          | -43%                |

Change from 14d ago: Compares 14d-avgs. of Daily New Cases/Deaths today with 14d-avgs from 14d ago Estimated Recovered: Cases 14d ago - Deaths today

Sorted by Total Deaths

# New Confirmed Cases in Select Countries



7

Updated 7 Dec 2021, 3:30 GMT

### **Daily New Confirmed Cases / 1M**







### Daily New Deaths / 1M







### **Cumulative Deaths / 1M**











### **Daily & Total Vaccinations, Select Countries** ູ່ຈໍ່

ee 86 **COMMAND CENTERS** 

**GE Healthcare** 

Updated 7 Dec 2021, 3:30 GMT 11

#### Select countries with data available



most current reported data per country



| State         | % Fully<br>Vaccinated | % Rec'd at<br>Least 1 Dose | Population |
|---------------|-----------------------|----------------------------|------------|
| Vermont       | 74.0%                 | 86.5%                      | 623,989    |
| Rhode Island  | 73.7%                 | 84.3%                      | 1,059,361  |
| Maine         | 72.9%                 | 82.8%                      | 1,344,212  |
| Connecticut   | 72.8%                 | 85.0%                      | 3,565,287  |
| Massachusetts | 72.2%                 | 86.9%