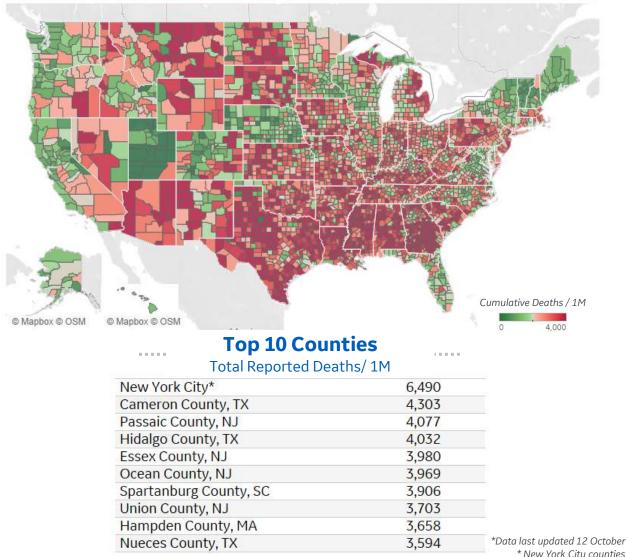

### **Reported Deaths per 1M to date**

**Note:** Lists includes counties ≥ 250K population

. . . . . .

\* New York City counties aggregated into one reporting area