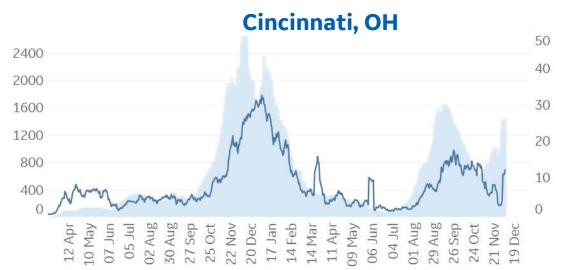

ons not included in dataset





20

10

0

30

20

10

21 Nov 19 Dec

21 Nov 19 Dec **Daily New Deaths** 

/ 1M

(Lines)

7-day Rolling Avg

**Durham, NC** 













**Bradford**, UK

**Orlando**, FL



# **Daily New Deaths** 7-day Rolling Avg / 1M (Lines)

\*Bradford last updated 4/16 \*Miami and Orlando county deaths last updated 6/6





10

5

0

29 Aug

26 Sep

24 Oct 21 Nov

19 Dec

01 Aug







600

400

200

0

10 May

12 Apr

UNL 70

05 Jul

02 Aug 30 Aug 27 Sep

25 Oct 22 Nov 20 Dec

17 Jan 14 Feb 14 Mar 11 Apr

09 May

06 Jun 04 Jul



**Toronto, CA** 



# **Daily New Deaths** / 1M (Lines)

7-day Rolling Avg

\*Tampa county deaths last updated 6/6 \*Toronto last updated 11/30



# **Feature: Trends in CC Ecosystem Cities**

### **Bakersfield, CA**



Los Angeles, CA







### Hanford, CA

**Daily New Deaths** 7-day Rolling Avg / 1M (Lines)





### Average Daily New Cases & Deaths per 1M Over Last 14 Days

. . . . . .

|             | Cases | Deaths |
|-------------|-------|--------|
| Slovakia    | 2,006 | 13     |
| Czechia     | 1,527 | 10     |
| Belgium     | 1,512 | 4      |
| Netherlands | 1,286 | 3      |
| Austria     | 1,052 | 6      |
| Croatia     | 1,045 | 16     |
| Slovenia    | 988   | 8      |
| Hungary     | 975   | 18     |
| Georgia     | 949   | 15     |
| Switzerland | 930   | 2      |
| Ireland     | 905   | 1      |
| Denmark     | 785   | 2      |
| UK          | 665   | 2      |
| Germany     | 657   | 3      |
| Lithuania   | 627   | 8      |

Top 15 countries selected by 14-day avg new cases per 1M Excl. countries with populati