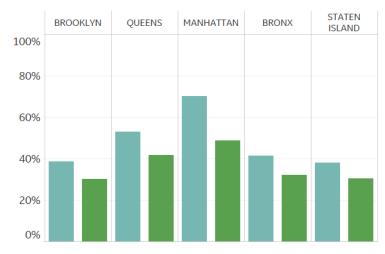

ma        | 46.5%                 | 57.1%                      | 4,903,185                |
| Wyoming        | 46.0%                 | 54.2%                      | 578,759                  |
| Idaho          | 45.5%                 | 51.1%                      | 1,787,065                |

US total percentages of population fully vaccinated and having received at least one dose include values reported by the 50 US states. Eligible US population is derived from 2019 estimates of the US population aged 12+ (census.gov)

Federal agencies are excluded from these calculations

**Sources**: Our World in Data US State Vaccination Data; CDC COVID-19 Vaccine Tracker







### **New Hospitalizations**

7-day rolling avgs.



### Population (%) with 1 Dose & Fully Vaccinated



### Children (5-17)











GE Healthcare





### Daily New COVID Hospitalizations in US States by Age Group

Each pie chart represents the previous day's count of admitted patients confirmed with COVID, per 1 million people of that age group; Data collected every Sunday



<sup>\*</sup>Data for <18 populations not included in dataset



### Feature: COVID Hospitalizations, Select Midwest States



### Daily New COVID Hospitalizations in US States by Age Group

Each pie chart represents the previous day's count of admitted patients confirmed with COVID, per 1 million people of that age group; Data collected every Sunday



<sup>\*</sup>Data for <18 populations not included in dataset





### Daily New COVID Hospitalizations in US by Age Group

Trend of daily count of admitted patients confirmed with COVID