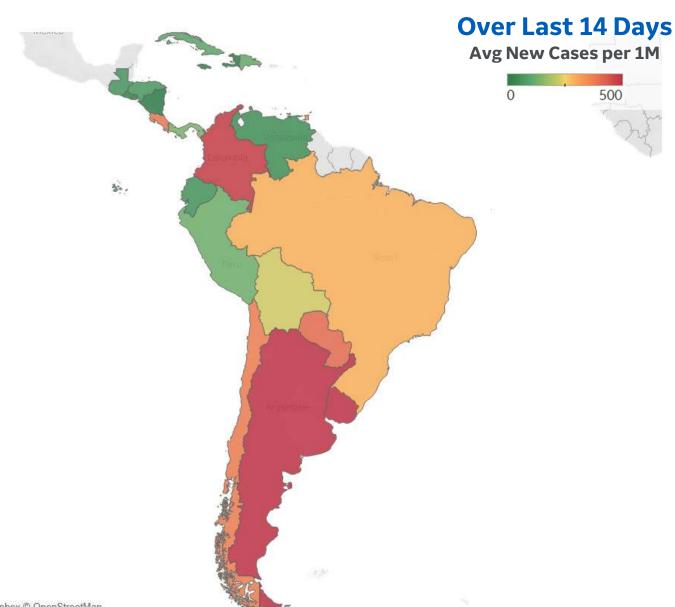

# **Central & South America**

Updated 8 June 2021, 3:30 GMT

| ····· Per 1M in Region ····· |       |        |
|------------------------------|-------|--------|
|                              | Today | Change |
| Active Cases                 | 4,685 | +0.0%  |
| Confirmed                    | 205   | +0.3%  |
| Deaths                       | 6     | +0.3%  |
| Recovered                    | 202   | +0.4%  |

|                     | Cases | Deaths     |
|---------------------|-------|------------|
| Uruguay             | 1,047 | 16         |
| Argentina           | 657   | 12         |
| Colombia            | 482   | 10         |
| Paraguay            | 404   | <b>1</b> 5 |
| Costa Rica          | 384   | 5          |
| Chile               | 372   | 6          |
| Trinidad and Tobago | 333   | 10         |
| Brazil              | 290   | 8          |
| Bolivia             | 230   | 6          |
| Panama              | 141   | 1          |
| Peru                | 126   | 12         |
| Dom. Rep.           | 115   | 0          |
| Cuba                | 100   | 1          |
| Honduras            | 67    | 2          |
| Guatemala           | 58    | 1          |