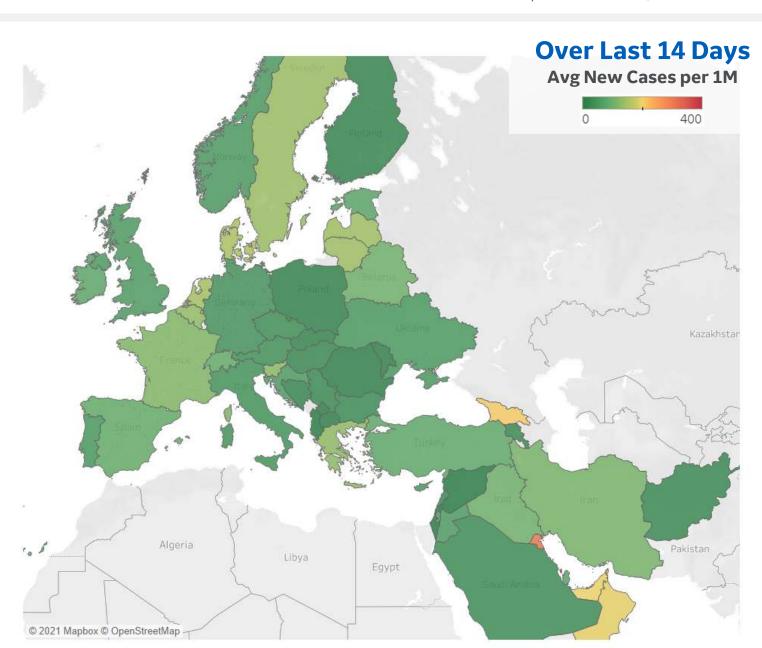

# **Daily New Deaths** 7-day Rolling Avg / 1M (Lines)

Updated 8 June 2021, 3:30 GMT

| ····· Per    | '1M in Region |        |
|--------------|---------------|--------|
|              | Today         | Change |
| Active Cases | 20,823        | +0.0%  |
| Confirmed    | 53            | +0.1%  |
| Deaths       | 1             | +0.1%  |
| Recovered    | 62            | +0.2%  |

|             | Cases | Deaths |
|-------------|-------|--------|
| Bahrain     | 1,333 | 12     |
| Kuwait      | 305   | 1      |
| Georgia     | 205   | 5      |
| UAE         | 198   | 0      |
| Oman        | 194   | 2      |
| Denmark     | 155   | 0      |
| Netherlands | 149   | 1      |
| Latvia      | 144   | 3      |
| Lithuania   | 142   | 3      |
| Sweden      | 139   | 1      |
| Belgium     | 132   | 1      |
| Greece      | 130   | 3      |
| Slovenia    | 126   | 1      |
| France      | 118   | 2      |
| Iran        | 109   | 2      |

Top 15 countries selected by 14-day avg new cases per 1M Excl. countries with population < 1M

. . . . . . . . . . . . . . . .

|  | Per | <b>1M</b> i | in R | egi | ion |
|--|-----|-------------|------|-----|-----|
|--|-----|-------------|------|-----|-----|

### **Average New Cases per 1M Over Last 14 Days**