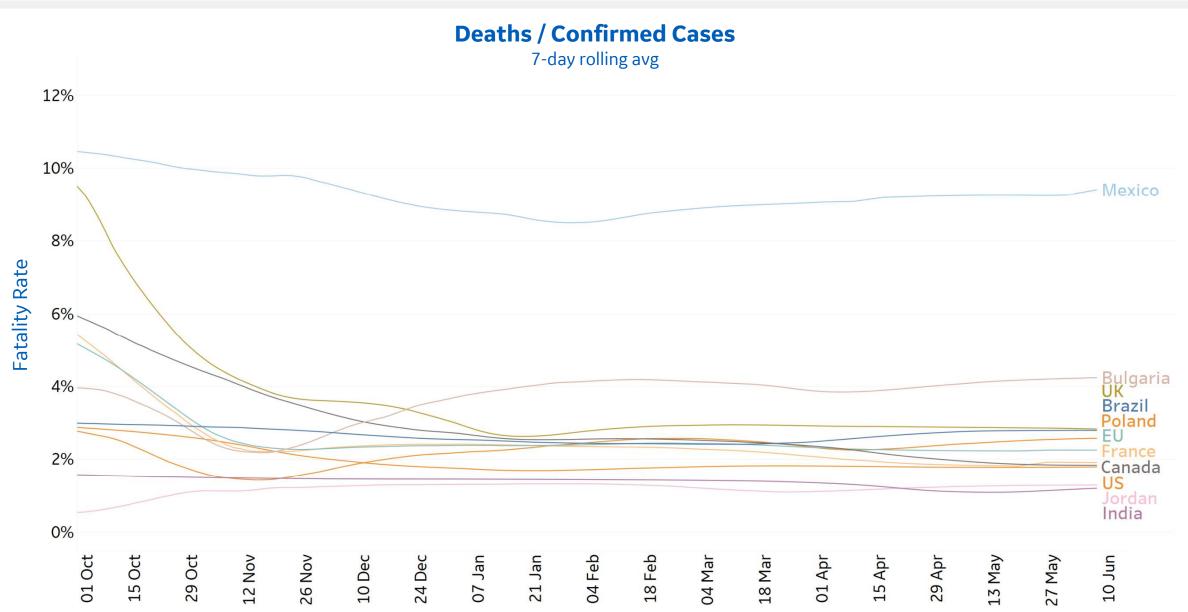

| 1             | 36,649             | 35,396                       | 505             | -32%      | 13%                                            |  |
| Alaska        | 45               | 0             | 70,520             | 69,630                       | 369             | -41%      | -100%                                          |  |
| Vermont       | 9                | 0             | 24,282             | 23,871                       | 256             | -74%      | -83%                                           |  |



# **New Confirmed Cases in Select Countries**





**GE** Healthcare



### **Daily New Deaths / 1M**



**GE** Healthcare

**COMMAND CENTERS** 

# **Cumulative Deaths in Select Countries**





**GE** Healthcare



# **Fatality Rate in Select Countries**











# **Daily & Total Vaccinations, Select Countries**

Select countries with data available



| Total Vaccinations per 1M | % of Population<br>Fully Vaccinated                                                                                                                                                  |
|---------------------------|--------------------------------------------------------------------------------------------------------------------------------------------------------------------------------------|
| 1,349,520                 |                                                                                                                                                                                      |
| 1,224,881                 | 59.4%