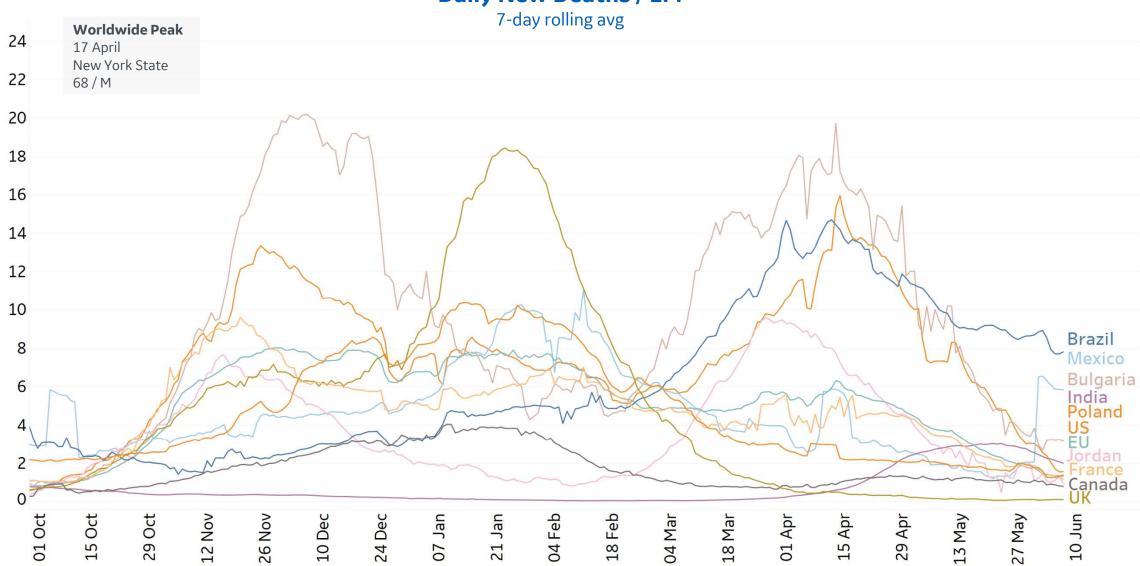

### New Deaths / 1M

7-day rolling average

\*Increase in **North America** deaths on 1 June 2021 after Mexico revised its COVID-19 death toll, adding 4K more deaths

### **Daily New Deaths / 1M**

**GE** Healthcare

**COMMAND CENTERS** 