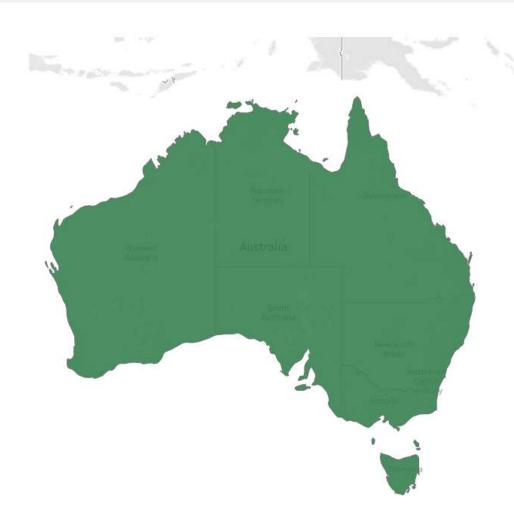

|              | Today | Change |
|--------------|-------|--------|
| Active Cases | 199   | +0.6%  |
| Confirmed    | 3     | +0.3%  |
| Deaths       | 0     | +0.0%  |
| Recovered    | 2     | +0.2%  |

### Average Daily New Cases & Deaths per 1M Over Last 14 Days

|             | Cases | Deaths |
|-------------|-------|--------|
| Australia   | 0     | 0      |
| New Zealand | 0     | 0      |