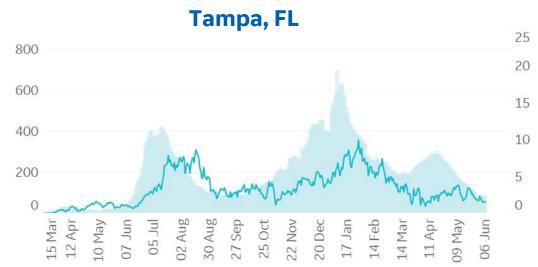

# Feature: Trends in CC Ecosystem Cities

Updated 25 Apr 2021, 3:30 GMT

Daily New Deaths

/ 1M (Lines)

7-day Rolling Avg

# **Feature: Trends in CC Ecosystem Cities**

Updated 25 Apr 2021, 3:30 GMT

15

**Daily New Deaths** 

/ 1M (Lines)

7-day Rolling Avg

# Daily New Confirmed Cases / 1M (Bars) 7-day Rolling Avg

# Feature: Trends in CC Ecosystem Cities

Updated 25 Apr 2021, 3:30 GMT