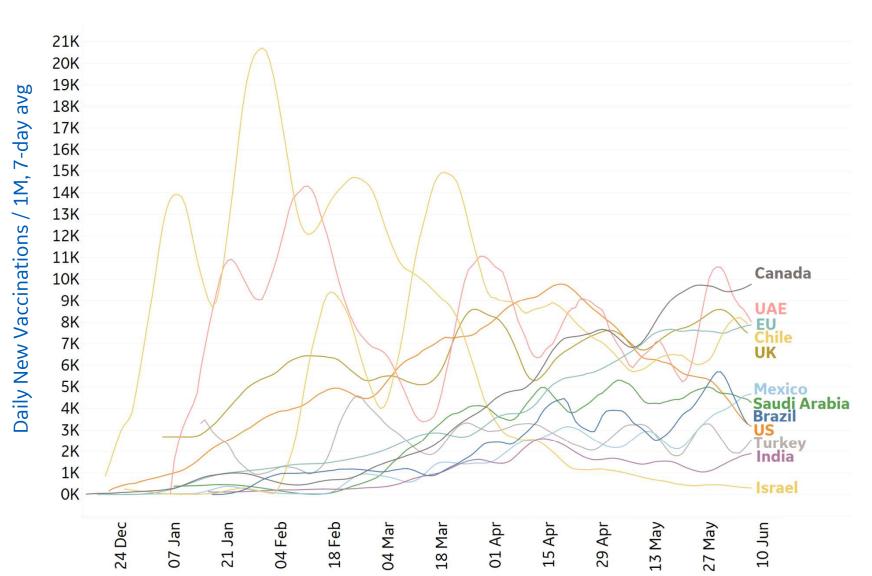

# **Daily & Total Vaccinations, Select Countries**

Select countries with data available

| Total Vaccinations per 1M | % of Population<br>Fully Vaccinated                                                                                                                                                  |
|---------------------------|--------------------------------------------------------------------------------------------------------------------------------------------------------------------------------------|
| 1,349,520                 |                                                                                                                                                                                      |
| 1,224,881                 | 59.4%                                                                                                                                                                                |
| 1,018,395                 | 44.0%                                                                                                                                                                                |
| 1,007,304                 | 41.1%                                                                                                                                                                                |
| 914,953                   | 42.2%                                                                                                                                                                                |
| 702,224                   | 7.9%                                                                                                                                                                                 |
| 662,974                   | 21.7%                                                                                                                                                                                |
| 641,813                   | 23.5%                                                                                                                                                                                |
| 641,086                   | 21.8%                                                                                                                                                                                |
| 616,441                   | 19.4%                                                                                                                                                                                |
| 614,936                   | 20.9%                                                                                                                                                                                |
| 614,455                   | 21.2%                                                                                                                                                                                |
| 433,732                   |                                                                                                                                                                                      |
| 370,485                   | 15.7%                                                                                                                                                                                |
| 337,276                   | 10.8%                                                                                                                                                                                |
| 268,359                   | 11.0%                                                                                                                                                                                |
| 167,022                   | 3.3%                                                                                                                                                                                 |
|                           | 1,349,520<br>1,224,881<br>1,018,395<br>1,007,304<br>914,953<br>702,224<br>662,974<br>641,813<br>641,086<br>616,441<br>614,936<br>614,455<br>433,732<br>370,485<br>337,276<br>268,359 |