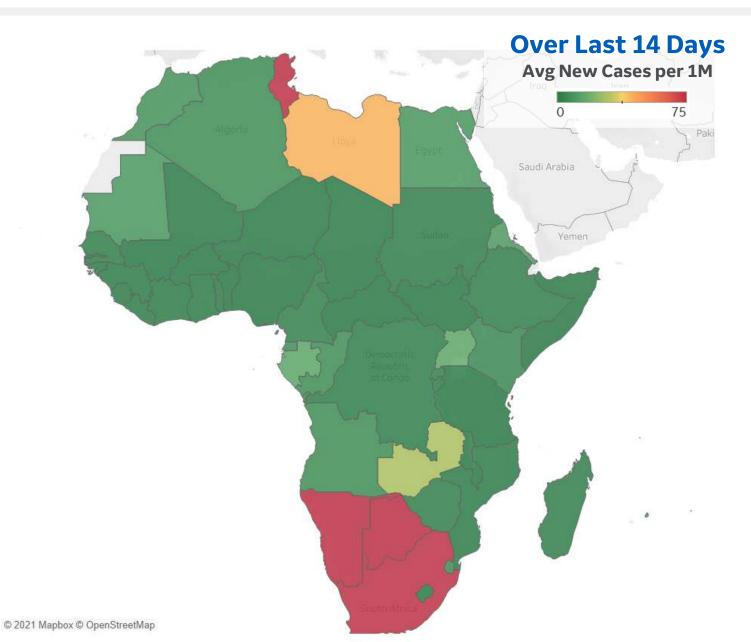

### **Average New Cases per 1M Over Last 14 Days**

### **Over Last 14 Days**

**Avg New Cases per 1M** 

| ····· Per 1M in Region ····· |       |        |
|------------------------------|-------|--------|
|                              | Today | Change |
| Active Cases                 | 287   | +0.0%  |
| Confirmed                    | 9     | +0.2%  |
| Deaths                       | 0.2   | +0.2%  |
| Recovered                    | 9     | +0.3%  |

|                     | Cases | Deaths |
|---------------------|-------|--------|
| Namibia             | 165   | 4      |
| Botswana            | 159   | 2      |
| Tunisia             | 123   | 5      |
| South Africa        | 75    | 1      |
| Libya               | 43    | 0      |
| Zambia              | 29    | 0      |
| Uganda              | 16    | 0      |
| Gabon               | 16    | 0      |
| Eritrea             | 11    | 0      |
| Mauritania          | 10    | 0      |
| Egypt               | 10    | 0      |
| Mauritius           | 9     | 0      |
| Morocco             | 9     | 0      |
| Eq. Guinea          | 8     | 0      |
| Congo (Brazzaville) | 7     | 0      |

Top 15 countries selected by 14-day avg new cases per 1M Excl. countries with population < 1M

GE Healthcare COMMAND CENTERS

\*\* Per 1M = Per 1 Million Population unless otherwise noted

Johns Hopkins Coronavirus Resource Center: