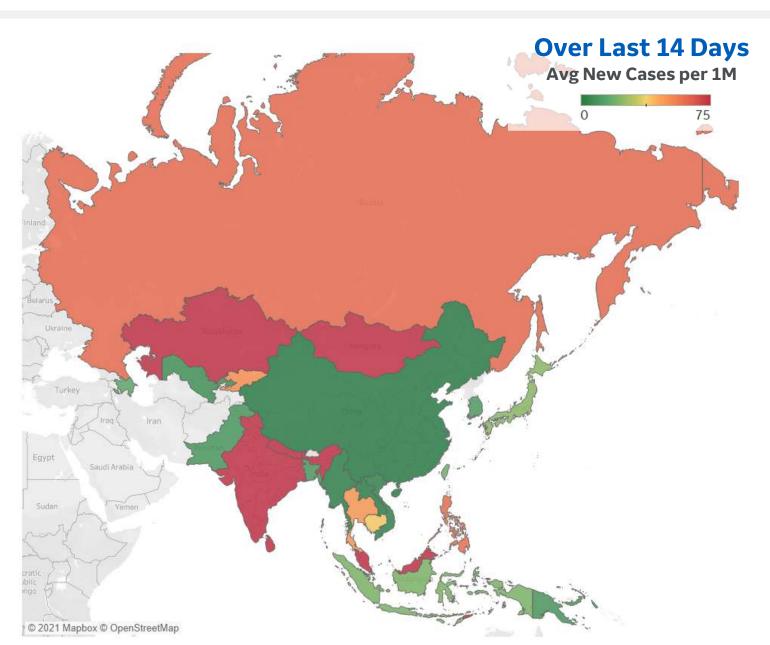

Top 15 countries selected by 14-day avg new cases per 1M Excl. countries with population < 1M

| Per 1M in Region |       |        |
|------------------|-------|--------|
|                  | Today | Change |
| Active Cases     | 535   | -5%    |
| Confirmed        | 30    | +0.3%  |
| Deaths           | 1     | +0.5%  |
| Recovered        | 55    | +0.6%  |

|             | Cases | Deaths |
|-------------|-------|--------|
| Mongolia    | 305   | 1      |
| Malaysia    | 228   | 3      |
| Nepal       | 174   | 4      |
| Sri Lanka   | 136   | 2      |
| India       | 106   | 2      |
| Timor-Leste | 106   | 0      |
| Kazakhstan  | 77    | 0      |
| Russia      | 61    | 3      |
| Philippines | 60    | 1      |
| Kyrgyzstan  | 51    | 1      |
| Thailand    | 49    | 0      |
| Cambodia    | 39    | 0      |
| Japan       | 23    | 1      |
| Indonesia   | 21    | 1      |
| Taiwan*     | 20    | 1      |