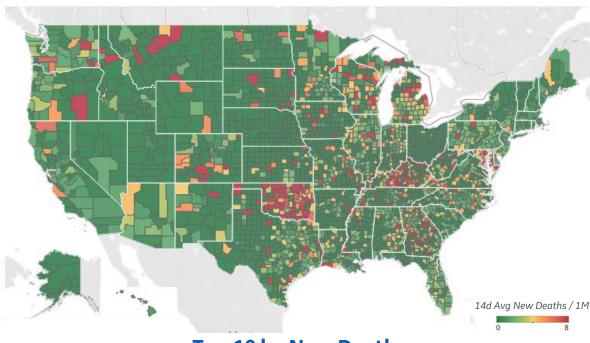

### **Average New Deaths per 1M Over Last 14 Days**

### **Top 10 by New Deaths**

Avg New Deaths/ 1M

| 17 |
|----|
| 13 |
| 11 |
| 11 |
| 8  |
| 7  |
| 7  |
| 6  |
| 6  |
| 6  |
| 5  |
|    |