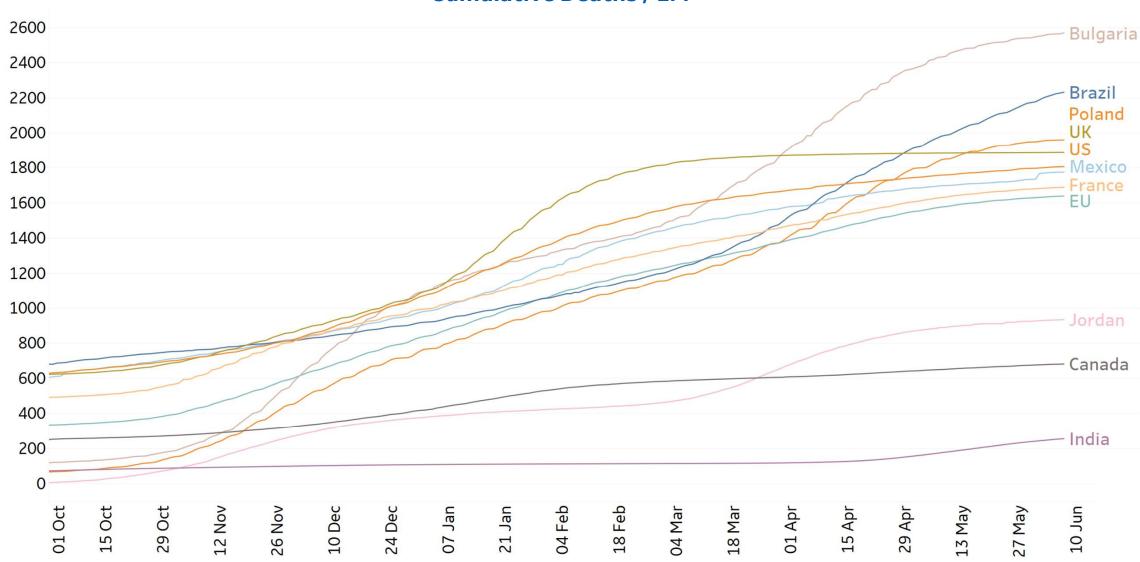

|  |
| Hawaii        | 53               | 1             | 36,649             | 35,396                       | 505             | -32%      | 13%                                            |  |
| Alaska        | 45               | 0             | 70,520             | 69,630                       | 369             | -41%      | -100%                                          |  |
| Vermont       | 9                | 0             | 24,282             | 23,871                       | 256             | -74%      | -83%                                           |  |



# **New Confirmed Cases in Select Countries**





**GE** Healthcare



### **Daily New Deaths / 1M**



**GE** Healthcare

**COMMAND CENTERS** 

# **Cumulative Deaths in Select Countries**





**GE** Healthcare



# **Fatality Rate in Select Countries**











# **Daily & Total Vaccinations, Select Countries**

Select countries with data available



| Total Vaccinations per 1M | % of Population<br>Fully Vaccinated                                                                                                                                                  |
|---------------------------|--------------------------------------------------------------------------------------------------------------------------------------------------------------------------------------|
| 1,349,520                 |