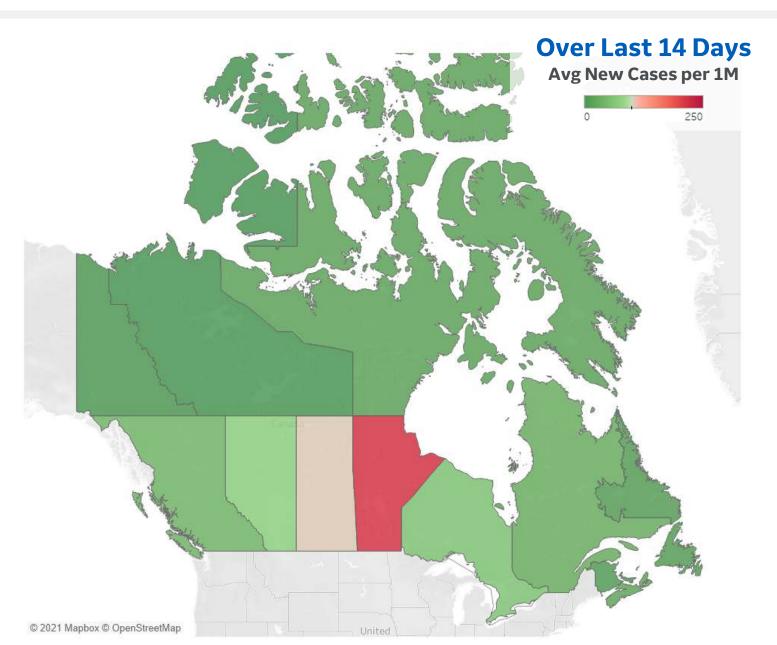

\* New York City counties aggregated into one reporting area

| · 1M in Region |                |
|----------------|----------------|
| Today          | Change         |
| 595            | -6.9%          |
| 48             | +0.1%          |
| 1              | +0.2%          |
| 91             | +0.3%          |
|                | Today 595 48 1 |

|                  | Cases | Deaths |
|------------------|-------|--------|
| Manitoba         | 215   | 2      |
| Alberta          | 76    | 1      |
| Saskatchewan     | 104   | 1      |
| Ontario          | 62    | 1      |
| British Columbia | 44    | 1      |
| Quebec           | 35    | 0      |