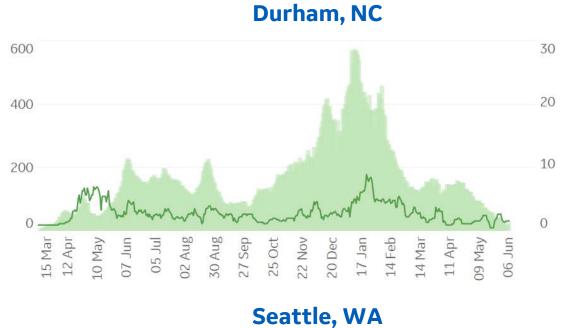

# Feature: Trends in CC Ecosystem Cities

Updated 25 Apr 2021, 3:30 GMT

Daily New Deaths

/ 1M (Lines)

7-day Rolling Avg

# **Feature: Trends in CC Ecosystem Cities**

Updated 25 Apr 2021, 3:30 GMT

15

**Daily New Deaths** 

/ 1M (Lines)

7-day Rolling Avg

# Daily New Confirmed Cases / 1M (Bars) 7-day Rolling Avg