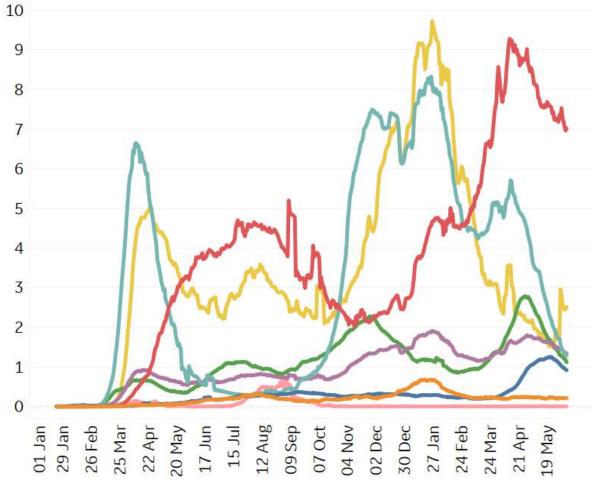

### New Deaths / 1M

7-day rolling average

\*Increase in **North America** deaths on 1 June 2021 after Mexico revised its COVID-19 death toll, adding 4K more deaths