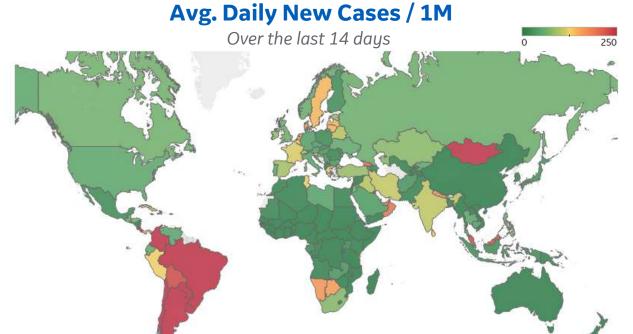

# **Global Confirmed & Active Cases**







| Per 1M:                 | New<br>Today | Change from 30 days ago |
|-------------------------|--------------|-------------------------|
| Active                  | -14          | -3.7%                   |
| Confirmed               | 41           | +10%                    |
| Deaths                  | 1            | +10%                    |
| Recovered               | 55           | +19%                    |
|                         | To Date      | Last 30 Days            |
| Worldwide Survival Rate | 97.8%        | 97.8%                   |



# **New Confirmed Cases & New Deaths**

Updated 8 June 2021, 3:30 GMT

Key World North America Europe Middle East Cent & South America Asia Africa Oceania

### **New Confirmed Cases / 1M**

7-day rolling average



### New Deaths / 1M

7-day r