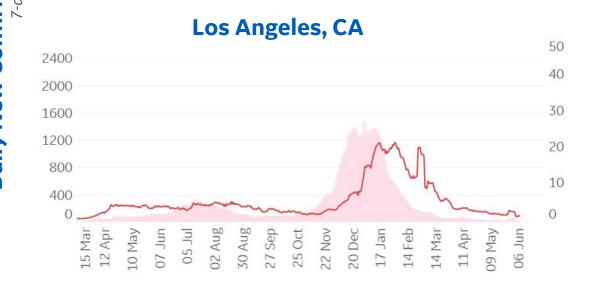

# Feature: Trends in CC Ecosystem Cities

Updated 25 Apr 2021, 3:30 GMT

Daily New Deaths

/ 1M (Lines)

7-day Rolling Avg

# **Feature: Trends in CC Ecosystem Cities**

Updated 25 Apr 2021, 3:30 GMT

15

**Daily New Deaths** 

/ 1M (Lines)

7-day Rolling Avg

# Daily New Confirmed Cases / 1M (Bars) 7-day Rolling Avg

# Feature: Trends in CC Ecosystem Cities

Updated 25 Apr 2021, 3:30 GMT