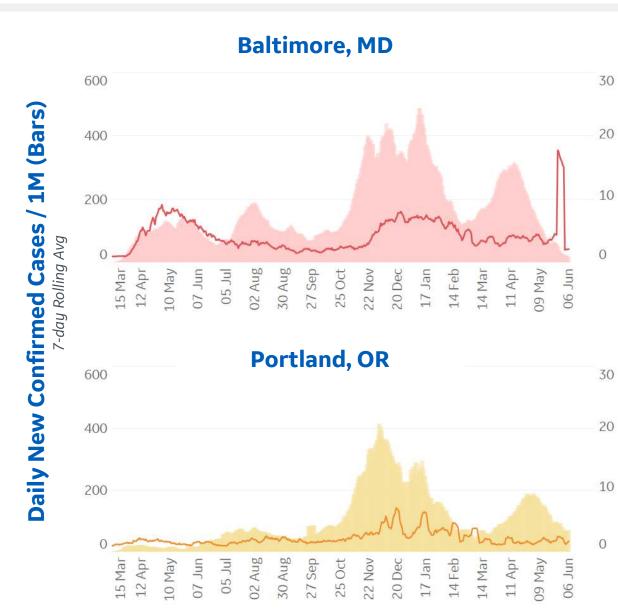

# Feature: Trends in CC Ecosystem Cities

Updated 25 Apr 2021, 3:30 GMT

Daily New Deaths

/ 1M (Lines)

7-day Rolling Avg

# **Feature: Trends in CC Ecosystem Cities**

Updated 25 Apr 2021, 3:30 GMT

15

**Daily New Deaths** 

/ 1M (Lines)

7-day Rolling Avg

# Daily New Confirmed Cases / 1M (Bars) 7-day Rolling Avg