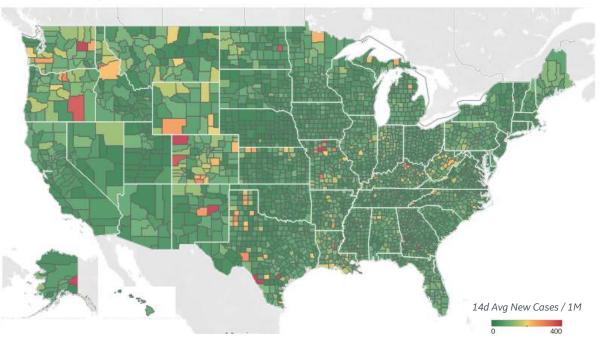

# **US Counties: Cumulative Cases and Deaths**

Updated 8 June 2021, 3:30 GMT

10000

21

### **Confirmed Cases per 1M to date**

### **Top 10 Counties**

Total Confirmed Cases / 1M

| Miami-Dade County, FL     | 184,968 |
|---------------------------|---------|
| El Paso County, TX        | 162,351 |
| Webb County, TX           | 159,525 |
| Lubbock County, TX        | 158,970 |
| Providence County, RI     | 154,964 |
| Utah County, UT           | 152,871 |
| Passaic County, NJ        | 145,439 |
| Rockland County, NY       | 143,974 |
| Greenville County, SC     | 143,841 |
| San Bernardino County, CA | 137,012 |