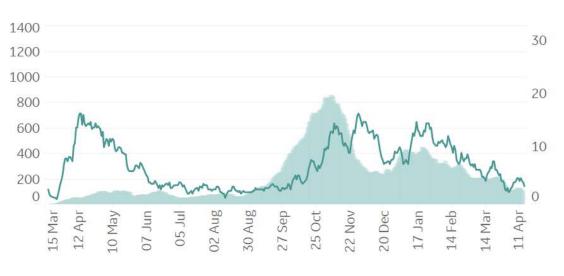

### Orlando, FL

Updated 25 Apr 2021, 3:30 GMT

**Daily New Deaths** 

/ 1M (Lines)

7-day Rolling Avg

# Daily New Confirmed Cases / 1M (Bars) 7-day Rolling Avg

# Feature: Trends in CC Ecosystem Cities

Updated 25 Apr 2021, 3:30 GMT