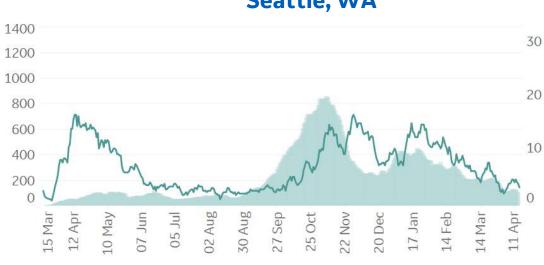

# Feature: Trends in CC Ecosystem Cities

Updated 25 Apr 2021, 3:30 GMT

Daily New Deaths

/ 1M (Lines)

7-day Rolling Avg

# **Feature: Trends in CC Ecosystem Cities**

Updated 25 Apr 2021, 3:30 GMT

15

**Daily New Deaths** 

/ 1M (Lines)

7-day Rolling Avg

# Daily New Confirmed Cases / 1M (Bars) 7-day Rolling Avg