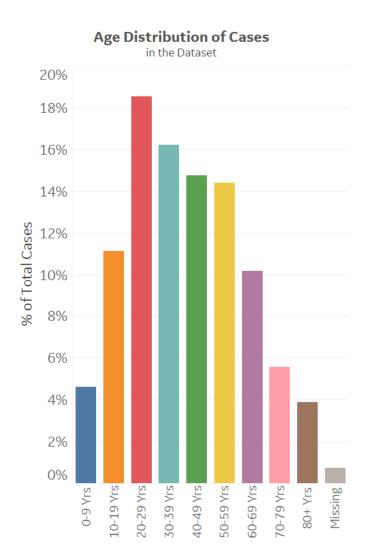

| 41.0%                      | 10,617,423 |
| Utah           | 33.0%                 | 45.7%                      | 3,205,958  |
| Tennessee      | 32.3%                 | 39.7%                      | 6,829,174  |
| Wyoming        | 32.3%                 | 37.6%                      | 578,759    |
| Louisiana      | 31.9%                 | 36.4%                      | 4,648,794  |
| Arkansas       | 31.8%                 | 40.1%                      | 3,017,804  |
| Alabama        | 29.4%                 | 36.2%                      | 4,903,185  |
| Mississippi    | 27.5%                 | 34.4%                      | 2,976,149  |

### Feature: US Case Fatality Rates by Age & Quarter

Updated 8 June 2021, 3:30 GMT

### **Case Fatality Rates for Age Cohorts by Quarter**







# Feature: Trends in CC Ecosystem Cities

Updated 25 Apr 2021, 3:30 GMT



Daily New Deaths

/ 1M (Lines)

7-day Rolling Avg









# **Feature: Trends in CC Ecosystem Cities**

Updated 25 Apr 2021, 3:30 GMT

15

**Daily New Deaths** 

/ 1M (Lines)

7-day Rolling Avg

# Daily New Confirmed Cases / 1M (Bars) 7-day Rolling Avg

#### **Asheville, NC** 1000 30 25 800 20 600 15 400 10 200 5 02 Aug 30 Aug 11 Apr 09 May 27 Sep 22 Nov 20 Dec 14 Feb 14 Mar 06 Jun 10 May 07 Jun 25 Oct 17 Jan 05 Jul



### **Bradford, UK**



### Orlando, FL





Updated 25 Apr 2021, 3:30 GMT



**Daily New Deaths** 

/ 1M (Lines)

7-day Rolling Avg

# Daily New Confirmed Cases / 1M (Bars) 7-day Rolling Avg











# Feature: Trends in CC Ecosystem Cities

Updated 25 Apr 2021, 3:30 GMT



# **Daily New Death