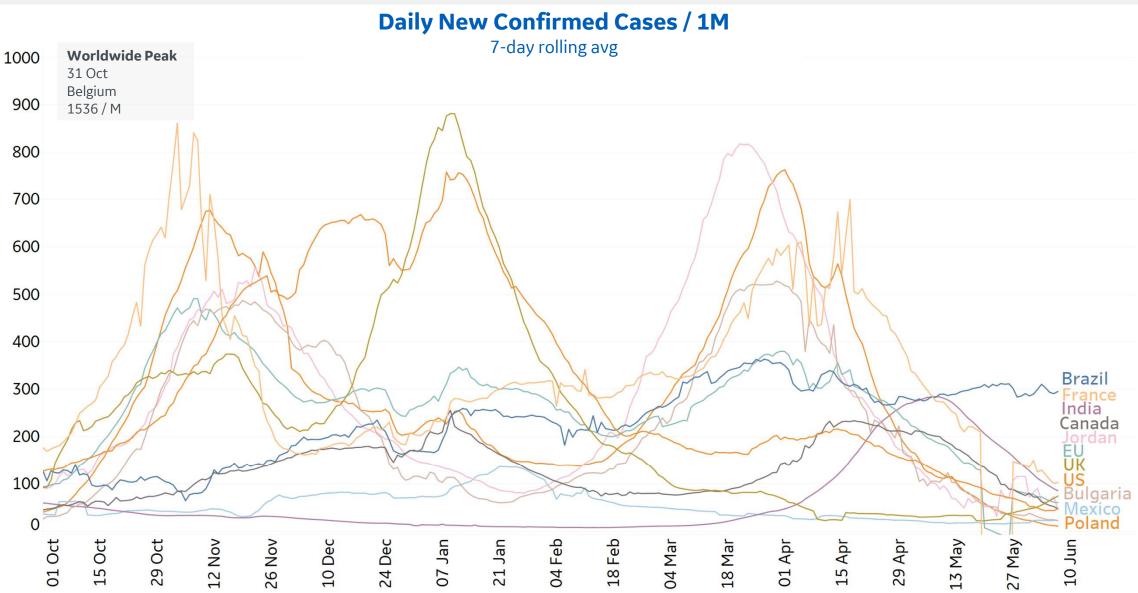

### **New Confirmed Cases / 1M**

7-day rolling average

# **New Confirmed Cases in Select Countries**

**GE** Healthcare