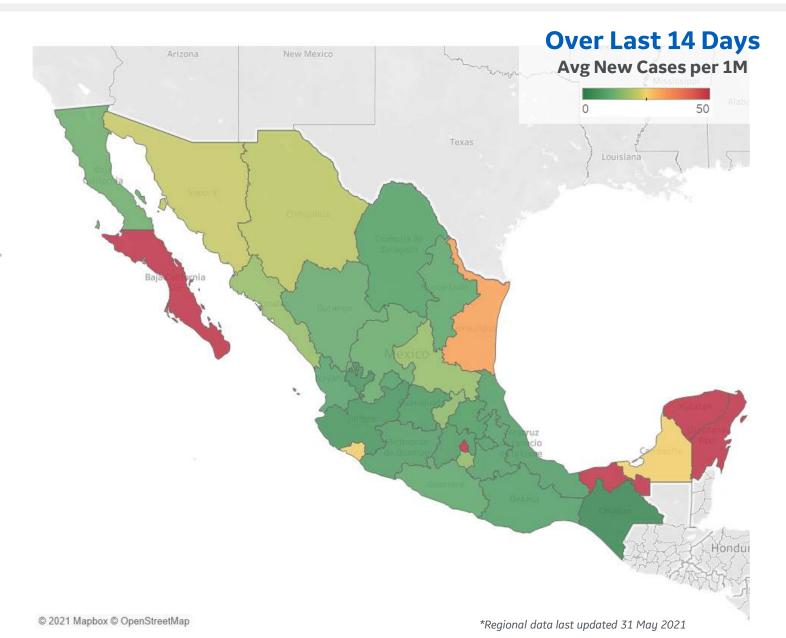

|              | Today | Change |
|--------------|-------|--------|
| Active Cases | 2,046 | -0.6%  |
| Confirmed    | 7     | +0.0%  |
| Deaths       | 0.3   | +0.0%  |
| Recovered    | 18    | +0.1%  |

|                     | Cases | Deaths |
|---------------------|-------|--------|
| Baja California Sur | 95    | 4      |
| Quintana Roo        | 80    | 4      |
| Distrito Federal    | 67    | 2      |
| Tabasco             | 54    | 1      |
| Yucatán             | 50    | 5      |
| Tamaulipas          | 31    | 2      |
| Campeche            | 25    | 1      |
| Colima              | 25    | 1      |
| Sonora              | 22    | 1      |
| Chihuahua           | 21    | 2      |
| Nacional            | 17    | 2      |
| Sinaloa             | 17    | 1      |
| San Luis Potosí     | 17    | 3      |
| Morelos             | 16    | 3      |
| Querétaro           | 16    | 4      |

Top 15 countries selected by 14-day avg new cases per 1M Excl. countries with population < 1M

### **Average New Cases per 1M Over Last 14 Days**