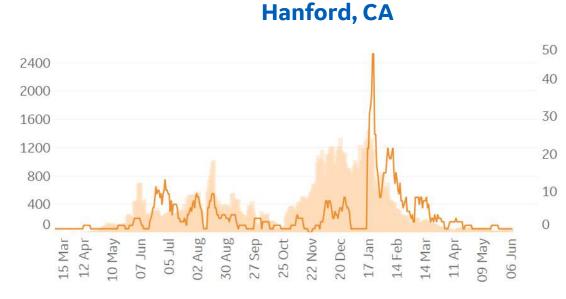

# Feature: Trends in CC Ecosystem Cities

Updated 25 Apr 2021, 3:30 GMT

Daily New Deaths

/ 1M (Lines)

7-day Rolling Avg

# **Feature: Trends in CC Ecosystem Cities**

Updated 25 Apr 2021, 3:30 GMT

15

**Daily New Deaths** 

/ 1M (Lines)

7-day Rolling Avg

# Daily New Confirmed Cases / 1M (Bars) 7-day Rolling Avg

# Feature: Trends in CC Ecosystem Cities

Updated 25 Apr 2021, 3:30 GMT