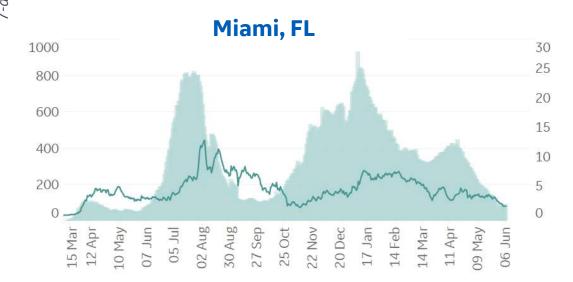

### Orlando, FL

Updated 25 Apr 2021, 3:30 GMT

**Daily New Deaths** 

/ 1M (Lines)

7-day Rolling Avg

# Daily New Confirmed Cases / 1M (Bars) 7-day Rolling Avg

# Feature: Trends in CC Ecosystem Cities

Updated 25 Apr 2021, 3:30 GMT