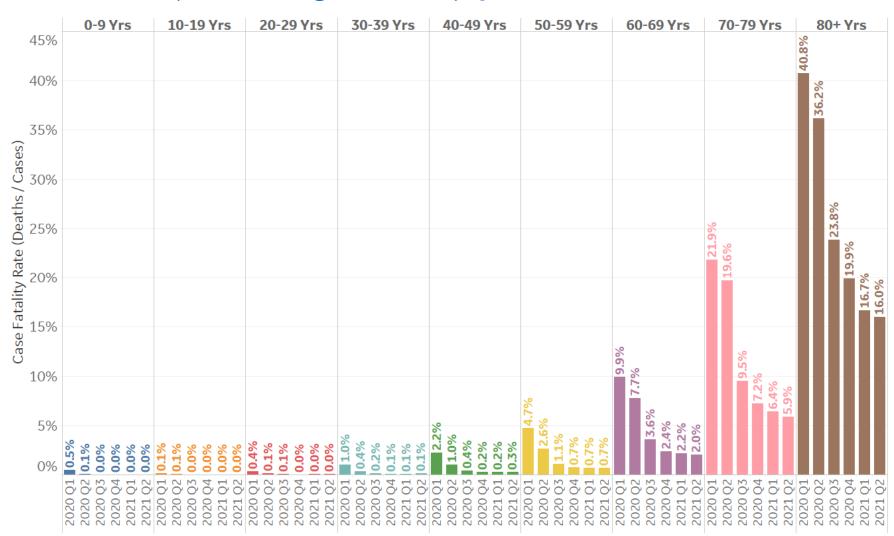

### Feature: US Case Fatality Rates by Age & Quarter

Updated 8 June 2021, 3:30 GMT

### **Case Fatality Rates for Age Cohorts by Quarter**