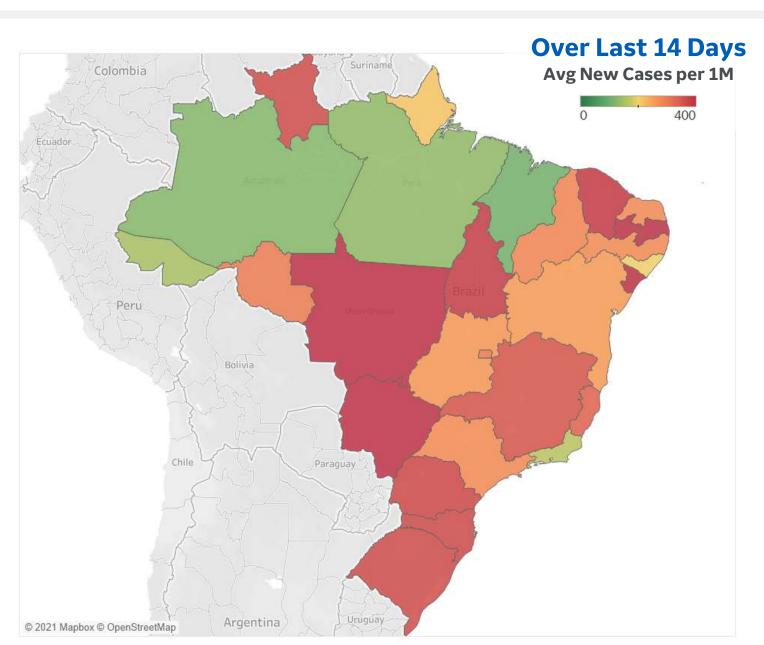

Top 15 countries selected by 14-day avg new cases per 1M Excl. countries with population < 1M

| Per 1M in Region |       |        |
|------------------|-------|--------|
|                  | Today | Change |
| Active Cases     | 7,010 | +1.2%  |
| Confirmed        | 175   | +0.2%  |
| Deaths           | 5     | +0.2%  |
| Recovered        | 90    | +0.1%  |

|                     | Cases | Deaths |
|---------------------|-------|--------|
| MatoGrosso do Sul   | 600   | 17     |
| Sergipe             | 584   | 10     |
| Paraíba             | 486   | 8      |
| MatoGrosso          | 465   | 10     |
| Ceará               | 387   | 8      |
| Tocantins           | 386   | 7      |
| Paraná              | 370   | 10     |
| Santa Catarina      | 368   | 8      |
| Rio Grande do Sul   | 367   | 9      |
| Minas Gerais        | 355   | 9      |
| Espírito Santo      | 335   | 7      |
| Rondônia            | 302   | 8      |
| Distrito Federal    | 299   | 8      |
| Piauí               | 283   | 7      |
| Rio Grande do Norte | 277   | 6      |