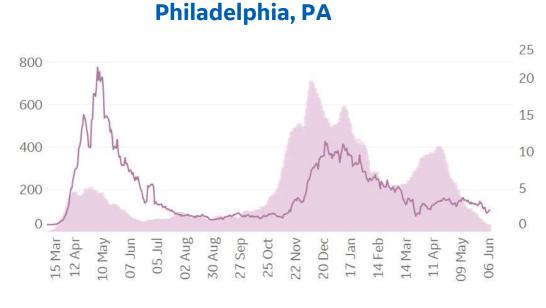

# Feature: Trends in CC Ecosystem Cities

Updated 25 Apr 2021, 3:30 GMT

Daily New Deaths

/ 1M (Lines)

7-day Rolling Avg

# **Feature: Trends in CC Ecosystem Cities**

Updated 25 Apr 2021, 3:30 GMT

15

**Daily New Deaths** 

/ 1M (Lines)

7-day Rolling Avg

# Daily New Confirmed Cases / 1M (Bars) 7-day Rolling Avg

# Feature: Trends in CC Ecosystem Cities

Updated 25 Apr 2021, 3:30 GMT