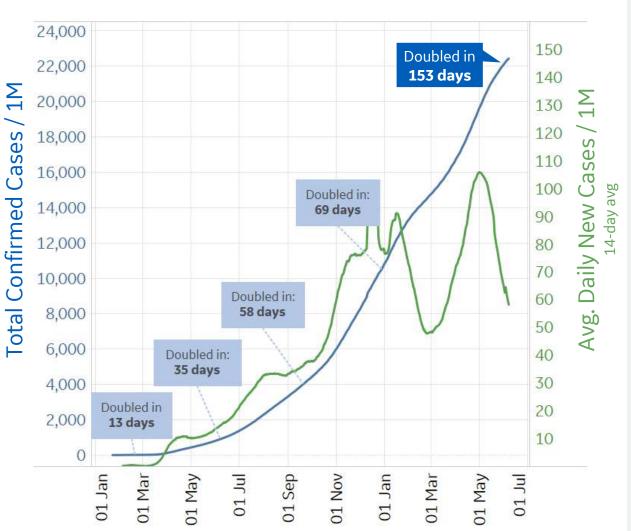

# **Global Confirmed & Active Cases**

| Per 1M:                 | New<br>Today | Change from 30 days ago |
|-------------------------|--------------|-------------------------|
| Active                  | -14          | -3.7%                   |
| Confirmed               | 41           | +10%                    |
| Deaths                  | 1            | +10%                    |
| Recovered               | 55           | +19%                    |
|                         | To Date      | Last 30 Days            |
| Worldwide Survival Rate | 97.8%        | 97.8%                   |