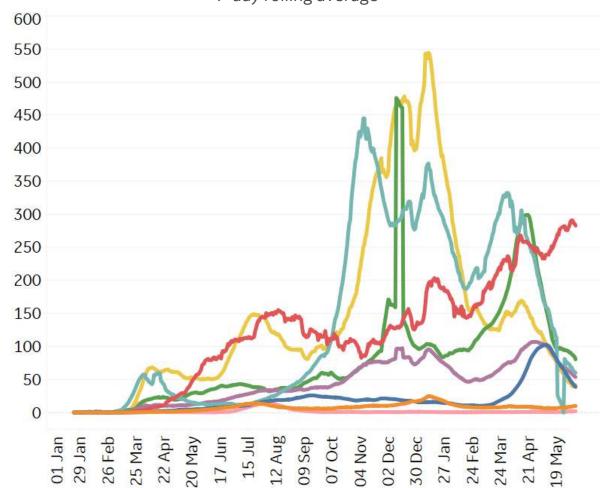

nfirmed & Active Cases**







| Per 1M:                 | New<br>Today | Change from 30 days ago |
|-------------------------|--------------|-------------------------|
| Active                  | -14          | -3.7%                   |
| Confirmed               | 41           | +10%                    |
| Deaths                  | 1            | +10%                    |
| Recovered               | 55           | +19%                    |
|                         | To Date      | Last 30 Days            |
| Worldwide Survival Rate | 97.8%        | 97.8%                   |



# **New Confirmed Cases & New Deaths**

Updated 8 June 2021, 3:30 GMT

Key World North America Europe Middle East Cent & South America Asia Africa Oceania

### **New Confirmed Cases / 1M**

7-day rolling average



### New Deaths / 1M

7-day rolling average



\*Increase in **North America** deaths on 1 June 2021 after Mexico revised its COVID-19 death toll, adding 4K more deaths



# **Top 50 Countries: Per 1M**



|                 | Averag           | e over        |                    | Total                  |                 | Change fro   | m 14d Ago    |
|-----------------|------------------|---------------|--------------------|------------------------|-----------------|--------------|--------------|
|                 | last 7           | days          |                    | Since 22 Jan           |                 | 14 day avg c | of daily new |
| 1 - 25          | New<br>Confirmed | New<br>Deaths | Total<br>Confirmed | Estimated<br>Recovered | Total<br>Deaths | Confirmed    | Deaths