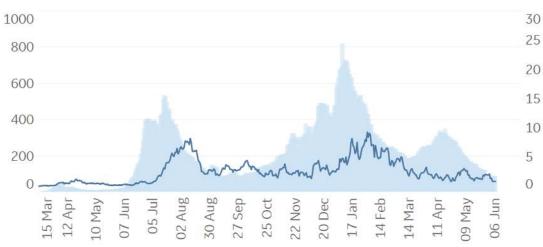

# Feature: Trends in CC Ecosystem Cities

Updated 25 Apr 2021, 3:30 GMT

Daily New Deaths

/ 1M (Lines)

7-day Rolling Avg

# **Feature: Trends in CC Ecosystem Cities**

Updated 25 Apr 2021, 3:30 GMT

15

**Daily New Deaths** 

/ 1M (Lines)

7-day Rolling Avg

# Daily New Confirmed Cases / 1M (Bars) 7-day Rolling Avg

# Feature: Trends in CC Ecosystem Cities

Updated 25 Apr 2021, 3:30 GMT