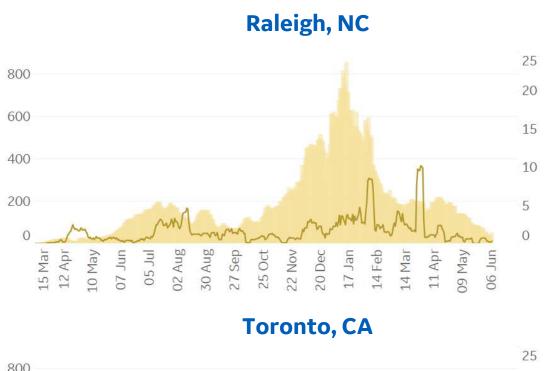

# Feature: Trends in CC Ecosystem Cities

Updated 25 Apr 2021, 3:30 GMT

Daily New Deaths

/ 1M (Lines)

7-day Rolling Avg

# **Feature: Trends in CC Ecosystem Cities**

Updated 25 Apr 2021, 3:30 GMT

15

**Daily New Deaths** 

/ 1M (Lines)

7-day Rolling Avg

# Daily New Confirmed Cases / 1M (Bars) 7-day Rolling Avg

# Feature: Trends in CC Ecosystem Cities

Updated 25 Apr 2021, 3:30 GMT