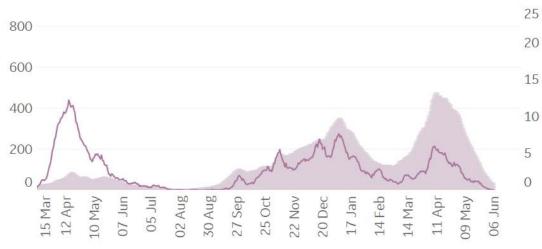

# Feature: Trends in CC Ecosystem Cities

Updated 25 Apr 2021, 3:30 GMT

Daily New Deaths

/ 1M (Lines)

7-day Rolling Avg

# **Feature: Trends in CC Ecosystem Cities**

Updated 25 Apr 2021, 3:30 GMT

15

**Daily New Deaths** 

/ 1M (Lines)

7-day Rolling Avg

# Daily New Confirmed Cases / 1M (Bars) 7-day Rolling Avg

### Orlando, FL

Updated 25 Apr 2021, 3:30 GMT

**Daily New Deaths** 

/ 1M (Lines)

7-day Rolling Avg

# Feature: Trends in CC Ecosystem Cities

Updated 25 Apr 2021, 3:30 GMT