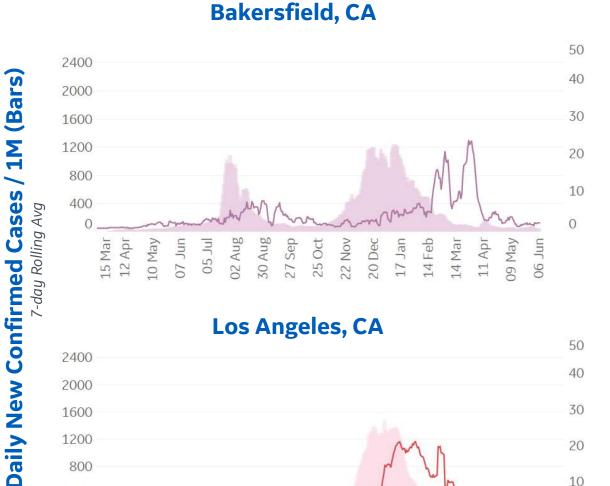

# Feature: Trends in CC Ecosystem Cities

Updated 25 Apr 2021, 3:30 GMT

Daily New Deaths

/ 1M (Lines)

7-day Rolling Avg

# **Feature: Trends in CC Ecosystem Cities**

Updated 25 Apr 2021, 3:30 GMT

15

**Daily New Deaths** 

/ 1M (Lines)

7-day Rolling Avg

# Daily New Confirmed Cases / 1M (Bars) 7-day Rolling Avg

#### **Asheville, NC** 1000 30 25 800 20 600 15 400 10 200 5 02 Aug 30 Aug 11 Apr 09 May 27 Sep 22 Nov 20 Dec 14 Feb 14 Mar 06 Jun 10 May 07 Jun 25 Oct 17 Jan 05 Jul

# Feature: Trends in CC Ecosystem Cities

Updated 25 Apr 2021, 3:30 GMT