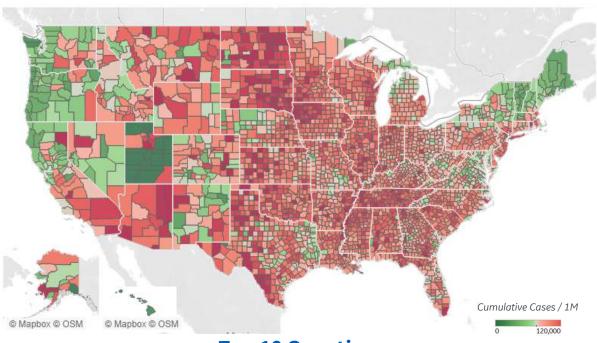

### **Confirmed Cases per 1M to date**

### **Top 10 Counties**

Total Confirmed Cases / 1M

| Miami-Dade County, FL     | 184,968 |
|---------------------------|---------|
| El Paso County, TX        | 162,351 |
| Webb County, TX           | 159,525 |
| Lubbock County, TX        | 158,970 |
| Providence County, RI     | 154,964 |
| Utah County, UT           | 152,871 |
| Passaic County, NJ        | 145,439 |
| Rockland County, NY       | 143,974 |
| Greenville County, SC     | 143,841 |
| San Bernardino County, CA | 137,012 |