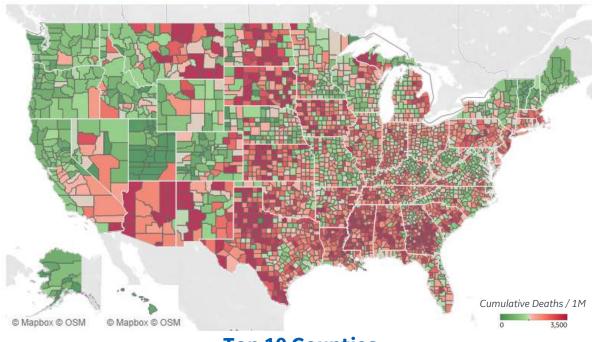

### Reported Deaths per 1M to date

### **Top 10 Counties**

Total Reported Deaths/ 1M

| Total Reported Dea | ILIIS/ III |
|--------------------|------------|
| New York City*     | 6,212      |
| Cameron County, TX | 3,892      |
| Passaic County, NJ | 3,838      |
| Essex County, NJ   | 3,752      |
| Ocean County, NJ   | 3,556      |
| Union County, NJ   | 3,537      |
| Hudson County, NJ  | 3,406      |
| Hidalgo County, TX | 3,322      |
| Hampden County, MA | 3,281      |
| El Paso County, TX | 3,242      |

\* New York City counties aggregated into one reporting area

| · 1M in Region |                |
|----------------|----------------|
| Today          | Change         |
| 595            | -6.9%          |
| 48             | +0.1%          |
| 1              | +0.2%          |
| 91             | +0.3%          |
|                | Today 595 48 1 |