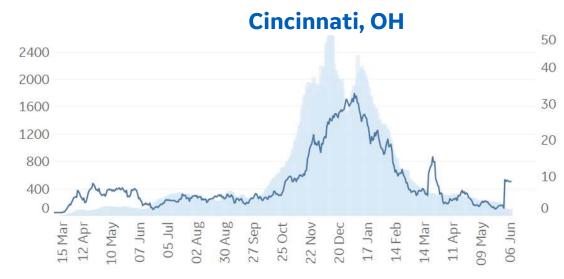

# Feature: Trends in CC Ecosystem Cities

Updated 25 Apr 2021, 3:30 GMT

Daily New Deaths

/ 1M (Lines)

7-day Rolling Avg

# **Feature: Trends in CC Ecosystem Cities**

Updated 25 Apr 2021, 3:30 GMT

15

**Daily New Deaths** 

/ 1M (Lines)

7-day Rolling Avg

# Daily New Confirmed Cases / 1M (Bars) 7-day Rolling Avg

#### **Asheville, NC** 1000 30 25 800 20 600 15 400 10 200 5 02 Aug 30 Aug 11 Apr 09 May 27 Sep 22 Nov 20 Dec 14 Feb 14 Mar 06 Jun 10 May 07 Jun 25 Oct 17 Jan 05 Jul