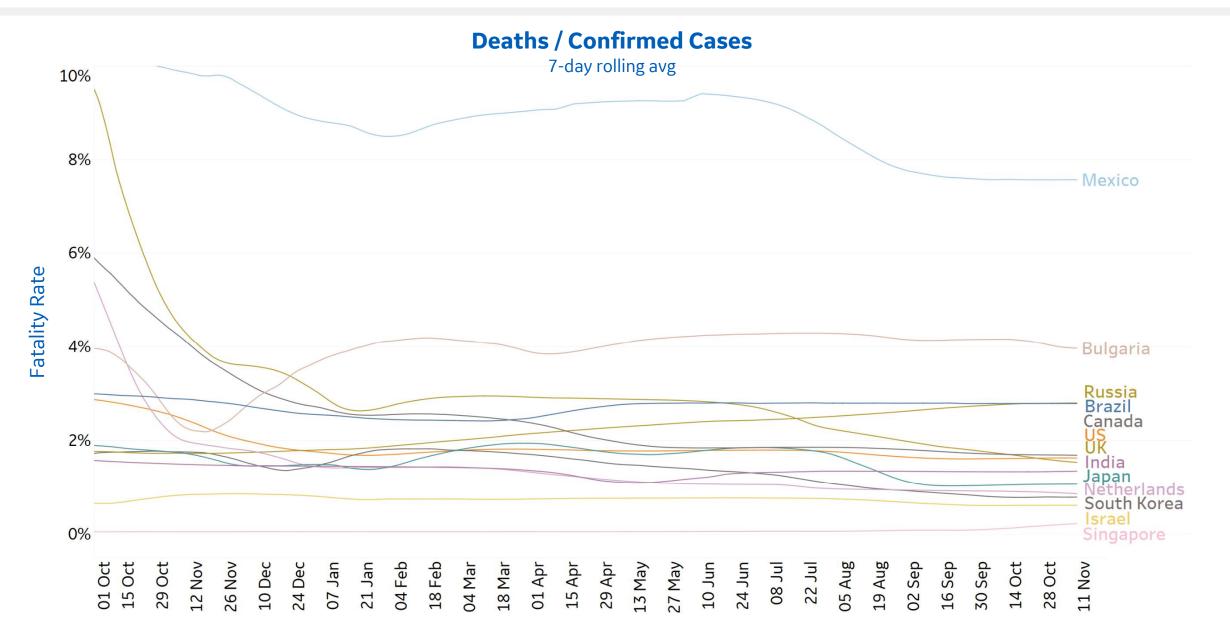

| 21            | 905,245            | 862,449                                                                                                        | 9,576           | 6%                                | 13%       | Vermont       | 315                 | 2             | 42,547             | 38,598                       | 384             | 15%                         | 106%             |

Change from 14d ago: Compares 14d-avgs. of Daily New Cases/Deaths today with 14d-avgs from 14d ago Estimated Recovered: Cases 14d ago - Deaths today

Sorted by Total Deaths

## > New Confirmed Cases in Select Countries



7





#### Daily New Deaths / 1M





#### **Cumulative Deaths / 1M**









#### **Daily & Total Vaccinations, Select Countries** ູ່ຈໍ່

Updated 9 Nov 2021, 3:30 GMT 11

**GE Healthcare** 

**COMMAND CENTERS** 

ee 86

#### Select countries with data available



most current reported data per country



12

| State         | % Fully<br>Vaccinated | % Rec'd at<br>Least 1 Dose | Population |
|---------------|-----------------------|----------------------------|------------|
| Vermont       | 71.7%                 | 80.6%                      | 623,989    |
| Rhode Island  | 71.4%                 | 79.1%                      | 1,059,361  |
| Connecticut   | 71.1%                 | 80.1%                      | 3,565,287  |
| Maine         | 71.0%                 | 77.6%                      | 1,344,212  |
| Massachusetts | 70.1%                 | 81.4%