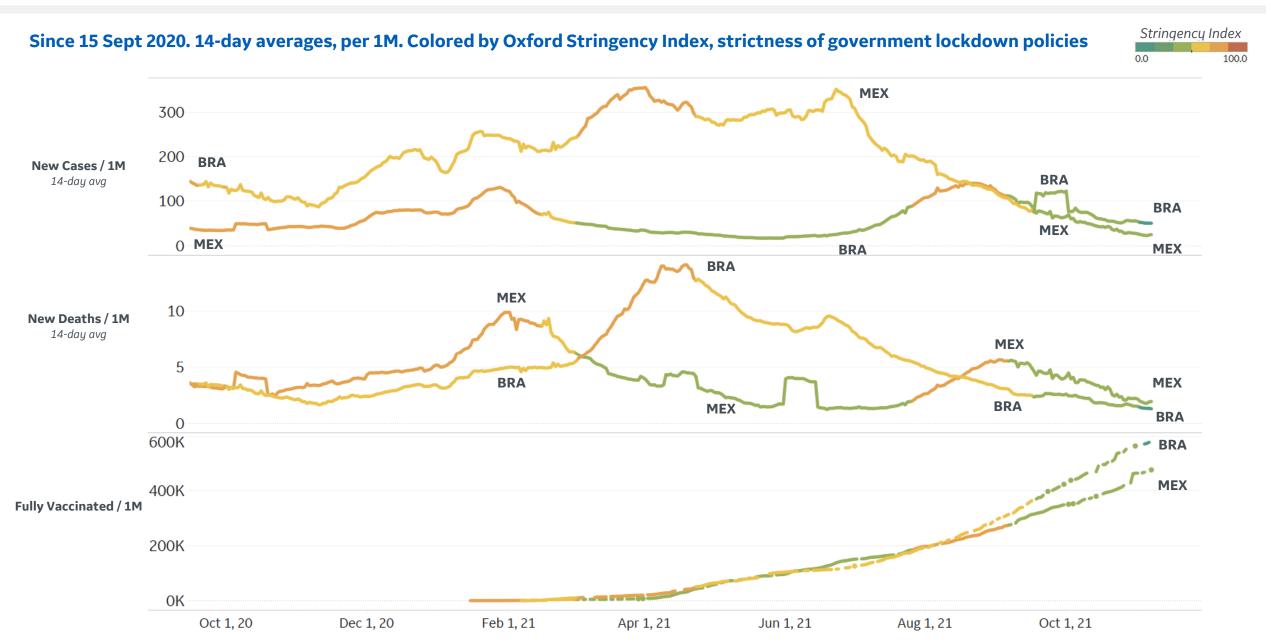

## Eeature: Cases, Deaths, and Vaccinations in Brazil & Mexico

GE Healthcare

GE Healthcare