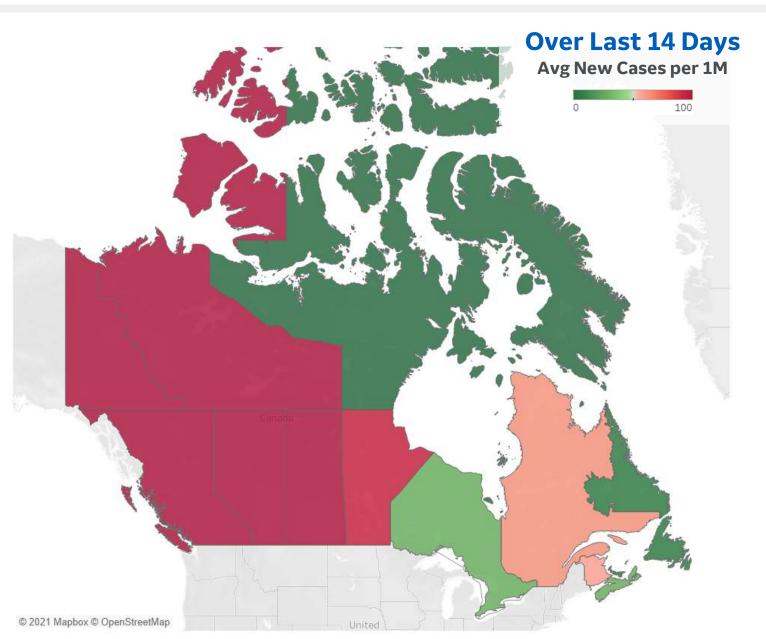

| <b>Pe</b> l  | r 1M in Regio        | on     |
|--------------|----------------------|--------|
|              | Today                | Change |
| Active Cases | <mark>45,41</mark> 6 | +0.3%  |
| Confirmed    | 1 <mark>2</mark> 7   | +0.3%  |
| Deaths       | 1                    | +0.1%  |
| Recovered    | 92                   | +0.2%  |

#### Average Daily New Cases & Deaths per 1M Over Last 14 Days

|                  | ·     |        |
|------------------|-------|--------|
|                  | Cases | Deaths |
| Saskatchewan     | 142   | 3      |
| Alberta          | 106   | 2      |
| British Columbia | 100   | 1      |
| Quebec           | 62    | 0      |
| Ontario          | 29    | 0      |
| Manitoba         | 93    | 1      |

Excl. countries with population < 1M

© 2021 Mapbox © OpenStreetMap

\*Regional data last updated 28 Sept 2021