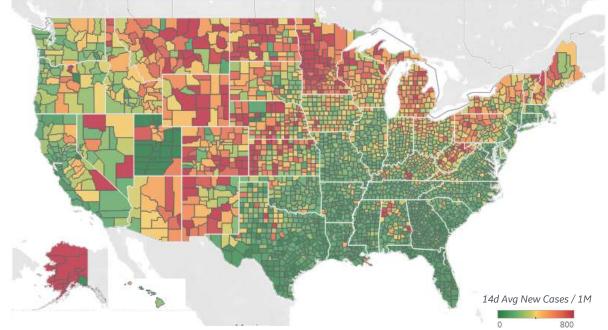

| 2                              |
| Colima                                                                                                        | 24                                               | 3                              |
| Nuevo León                                                                                                    | 23                                               | 2                              |
| Baja California Sur                                                                                           | 21                                               | 1                              |

Excl. countries with population < 1M

© 2021 Mapbox © OpenStreetMap

\*Regional data last updated 28 Sept 2021





#### Average New Cases per 1M Over Last 14 Days



#### Top 10 by New Confirmed Avg New Confirmed Cases / 1M

| 0                          |     |
|----------------------------|-----|
| Anchorage Municipality, AK | 759 |
| Weld County, CO            | 634 |
| Anoka County, MN           | 601 |
| El Paso County, CO         | 600 |
| Ottawa County, MI          | 575 |
| Larimer County, CO         | 557 |
| Davis County, UT           | 538 |
| Washington County, MN      | 535 |
| Erie County, PA            | 530 |
| Dakota County, MN          | 510 |
|                            |     |

#### Average New Deaths per 1M Over Last 14 Days



#### **Note:** Lists includes counties ≥ 250K population

\*Data last updated 12 October \*Nebraska data not available



**GE Healthcare COMMAND CENTERS** 

Updated 9 Nov 2021, 3:30 GMT 28



#### **Repor