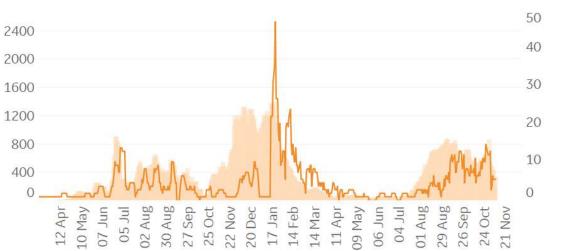

AND CENTERS









30 Aug

02 Aug 30 Aug

27 Sep 25 Oct 22 Nov

nul 70

05 Jul

12 Apr 10 May 27 Sep 25 Oct

22 Nov



**Daily New Deaths** 7-day Rolling Avg / 1M (Lines)





30

20

10

30

25

20

15

10

5

0

11 Apr

**Bradford**, UK

#### **Asheville**, NC



## **Daily New Deaths** 7-day Rolling Avg / 1M (Lines)

\*Bradford last updated 4/16 \*Miami and Orlando county deaths last updated 6/6

21 Nov



0

21 Nov

29 Aug

26 Sep 24 Oct

01 Aug







14 Feb 14 Mar

17 Jan

11 Apr 09 May 06 Jun 04 Jul

0

02 Aug

05 Jul

30 Aug

27 Sep 25 Oct

22 Nov 20 Dec

UNC 70

10 May

12 Apr



Toronto, CA



# Daily New Deaths / 1M (Lines) 7-day Rolling Avg

\*Tampa county deaths last updated 6/6



## **Feature: Trends in CC Ecosystem Cities**

#### **Bakersfield, CA**



Los Angeles, CA





Hanford, CA



# **Daily New Deaths** 7-day Rolling Avg

/ 1M (Lines)



| ····· Per    | <sup>.</sup> 1M in Regio | <b>n</b> |
|--------------|--------------------------|----------|
|              | Today                    | Change   |
| Active Cases | 83,183                   | +0.3%    |
| Confirmed    | 264                      | +0.3%    |
| Deaths       | 3                        | +0.2%    |
| Recovered    | 201                      | +0.3%    |

#### Average Daily New Cases & Deaths per 1M Over Last 14 Days

. . . . . .

|           | Cases | Deaths |
|-----------|-------|--------|
| Slovenia  | 1,259 | 5      |
| Estonia   | 1,215 | 8      |
| Latvia    | 1,090 | 18     |
| Georgia   | 1,090 | 13     |
| Lithuania | 1,010 | 12     |
| Croatia   | 984   | 8      |
| Slovakia  |