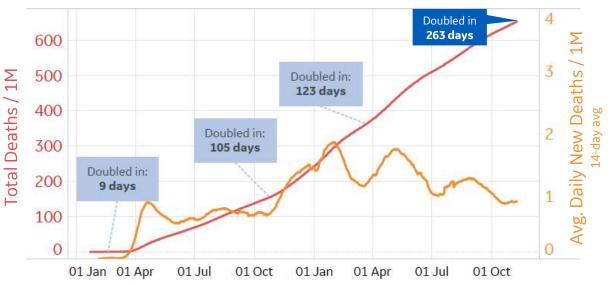

2

\*Large jump in Middle East confirmed cases due to batched reporting of 823,225 new cases in **Turkey** on 10 Dec 2020 \*Significant drop in **France** and **EU** due to batched reporting adjustment on 20 May 2021