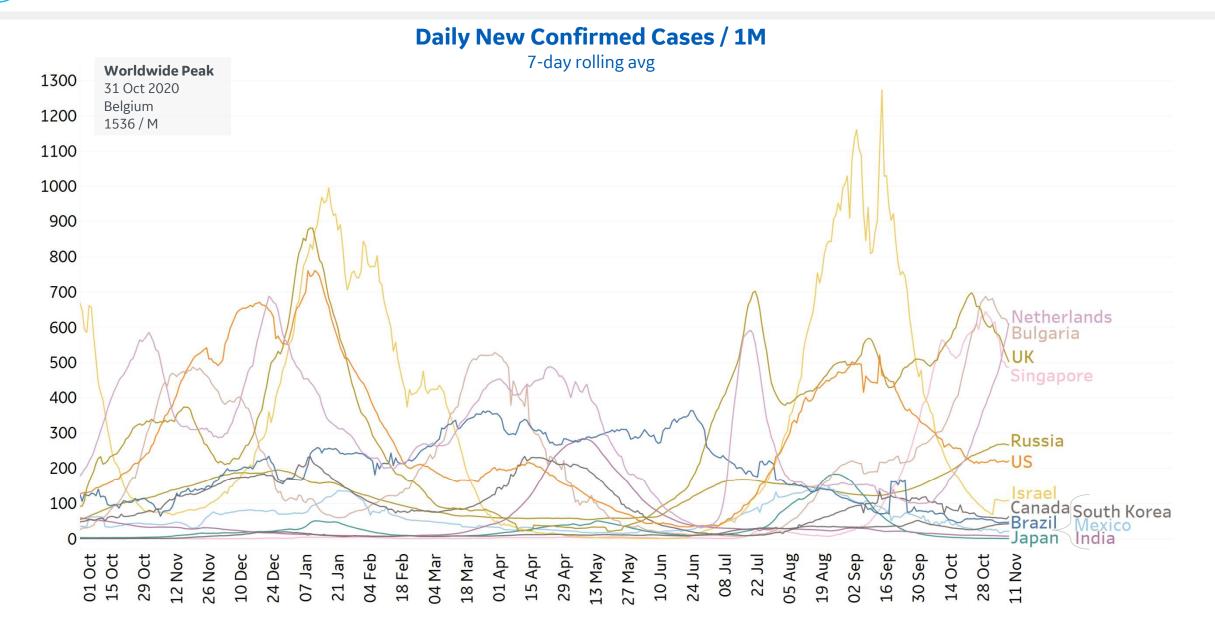

| 21            | 905,245            | 862,449                                                                                                        | 9,576           | 6%                                | 13%       | Vermont       | 315                 | 2             | 42,547             | 38,598                       | 384             | 15%                         | 106%             |

Change from 14d ago: Compares 14d-avgs. of Daily New Cases/Deaths today with 14d-avgs from 14d ago Estimated Recovered: Cases 14d ago - Deaths today

Sorted by Total Deaths

## > New Confirmed Cases in Select Countries



7





#### Daily New Deaths / 1M





#### **Cumulative Deaths / 1M**









#### **Daily & Total Vaccinations, Select Countries** ູ່ຈໍ່

Updated 9 Nov 2021, 3:30 GMT 11

**GE Healthcare** 

**COMMAND CENTERS** 

ee 86

#### Select countries with data available



most current reported data per country



12

| State         | % Fully<br>Vaccinated | % Rec'd at<br>Least 1 Dose | Population |
|---------------|-----------------------|----------------------------|------------|
| Vermont       | 71.7%                 | 80.6%                      | 623,989    |
| Rhode Island  | 71.4%                 | 79.1%                      | 1,059,361  |
| Connecticut   | 71.1%                 | 80.1%                      | 3,565,287  |
| Maine         | 71.0%                 | 77.6%