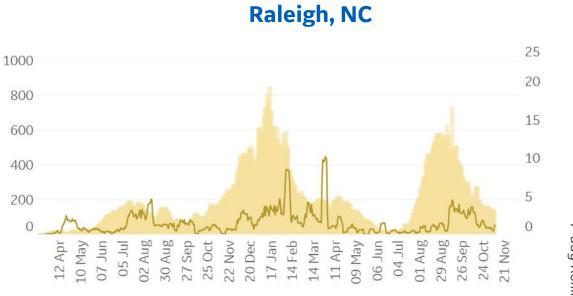

#### **Asheville**, NC

## **Daily New Deaths** 7-day Rolling Avg / 1M (Lines)

\*Bradford last updated 4/16 \*Miami and Orlando county deaths last updated 6/6

21 Nov

0

21 Nov

29 Aug

26 Sep 24 Oct

01 Aug