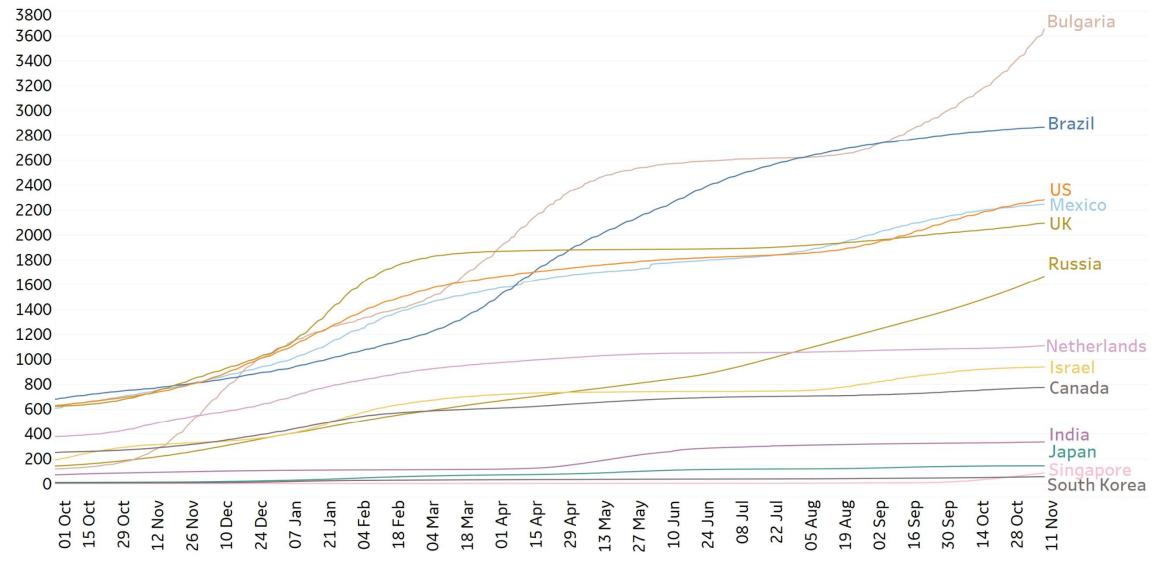

| 21            | 905,245            | 862,449                                                                                                        | 9,576           | 6%                                | 13%       | Vermont       | 315                 | 2             | 42,547             | 38,598                       | 384             | 15%                         | 106%             |

Change from 14d ago: Compares 14d-avgs. of Daily New Cases/Deaths today with 14d-avgs from 14d ago Estimated Recovered: Cases 14d ago - Deaths today

Sorted by Total Deaths

## > New Confirmed Cases in Select Countries



7





#### Daily New Deaths / 1M





#### **Cumulative Deaths / 1M**









#### **Daily & Total Vaccinations, Select Countries** ູ່ຈໍ່

Updated 9 Nov 2021, 3:30 GMT 11

**GE Healthcare** 

**COMMAND CENTERS** 

ee 86

#### Select countries with data available



most current reported data per country



12

| State         | % Fully<br>Vaccinated | % Rec'd at<br>Least 1 Dose | Population |
|---------------|-----------------------|----------------------------|------------|
| Vermont       | 71.7%                 | 80.6%                      | 623,989    |
| Rhode Island  | 71.4%                 | 79.1%                      | 1,059,361  |
| Connecticut   | 71.1%                 | 80.1%                      | 3,565,287  |
| Maine         | 71.0%                 | 77.6%                      | 1,344,212  |
| Massachusetts | 70.1%                 | 81.4%