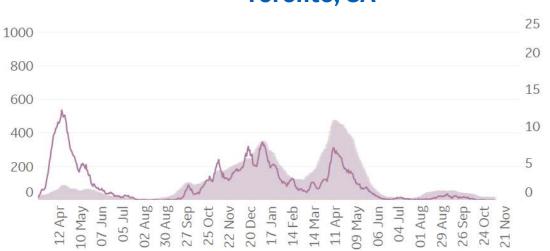

22 Nov 20 Dec

UNC 70

10 May

12 Apr

Toronto, CA

# Daily New Deaths / 1M (Lines) 7-day Rolling Avg

\*Tampa county deaths last updated 6/6