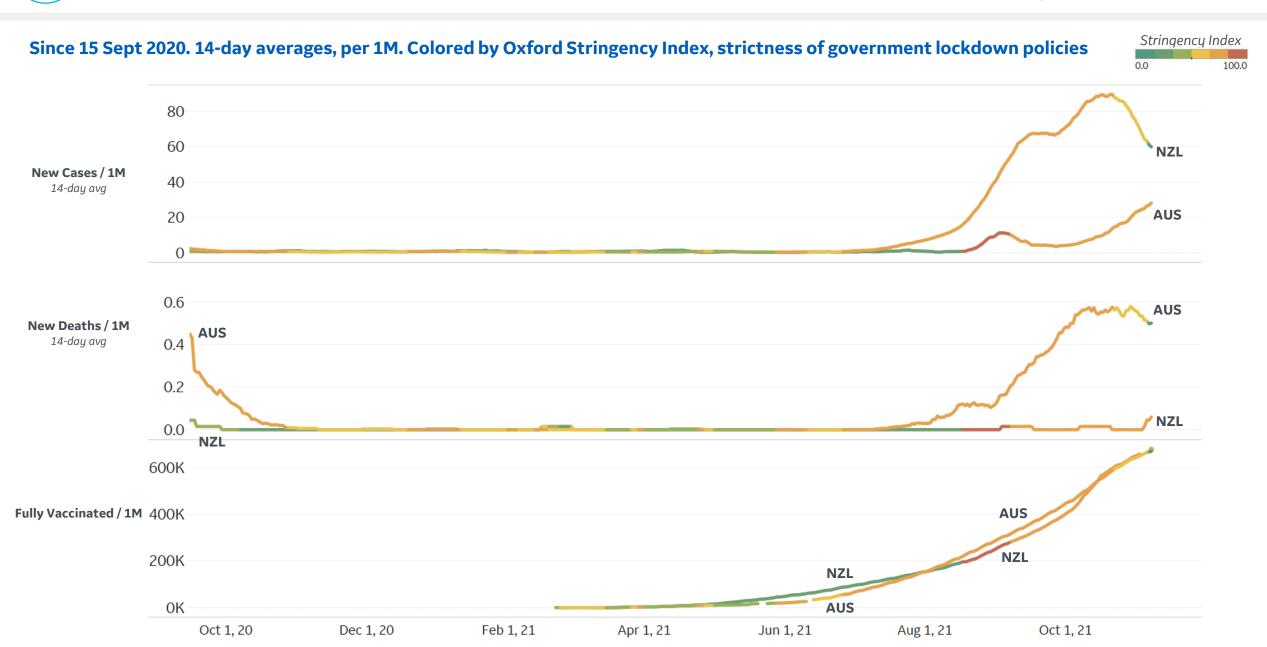

## Feature: Cases, Deaths, and Vaccinations in Australia & New Zealand

ంం

Updated 9 Nov 2021, 3:30 GMT 15

**GE Healthcare** 

**COMMAND CENTERS** 

*g*e