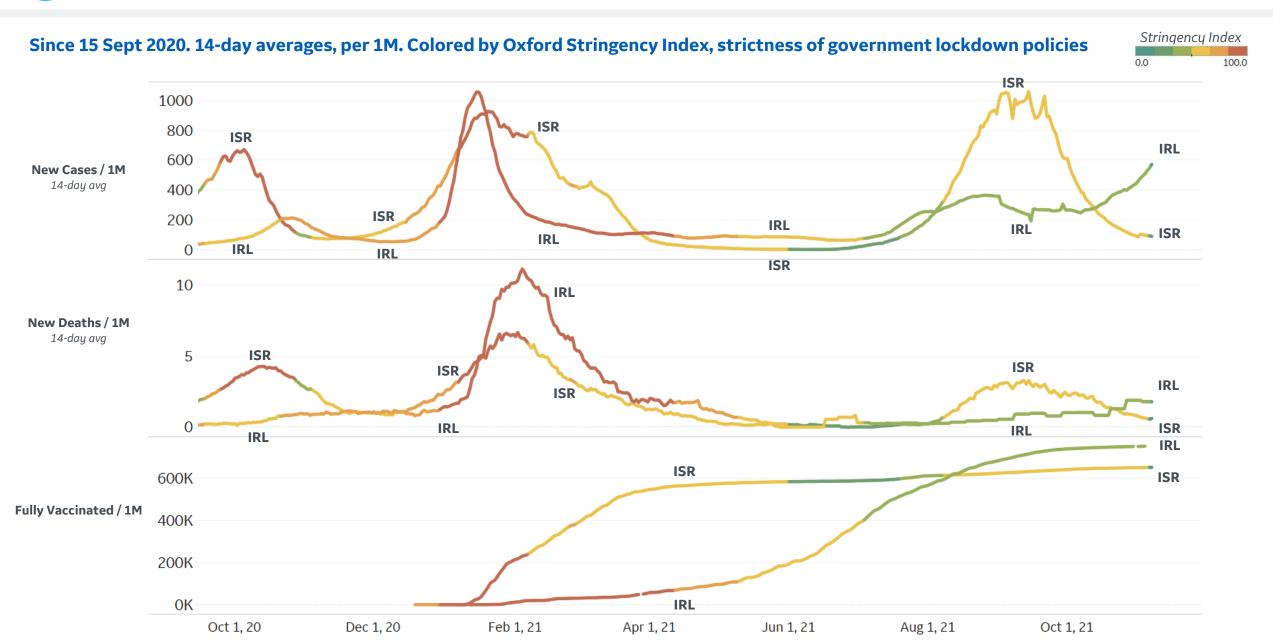

## Feature: Cases, Deaths, and Vaccinations in Australia & New Zealand

ంం

Updated 9 Nov 2021, 3:30 GMT 15

**GE Healthcare** 

**COMMAND CENTERS** 

*g*e