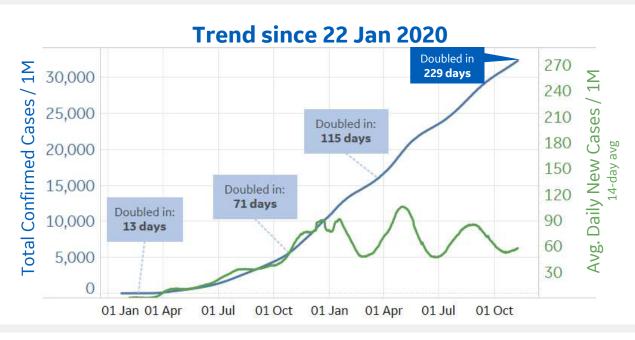

2

\*Large jump in Middle East confirmed cases due to batched reporting of 823,225 new cases in **Turkey** on 10 Dec 2020 \*Significant drop in **France** and **EU** due to batched reporting adjustment on 20 May 2021