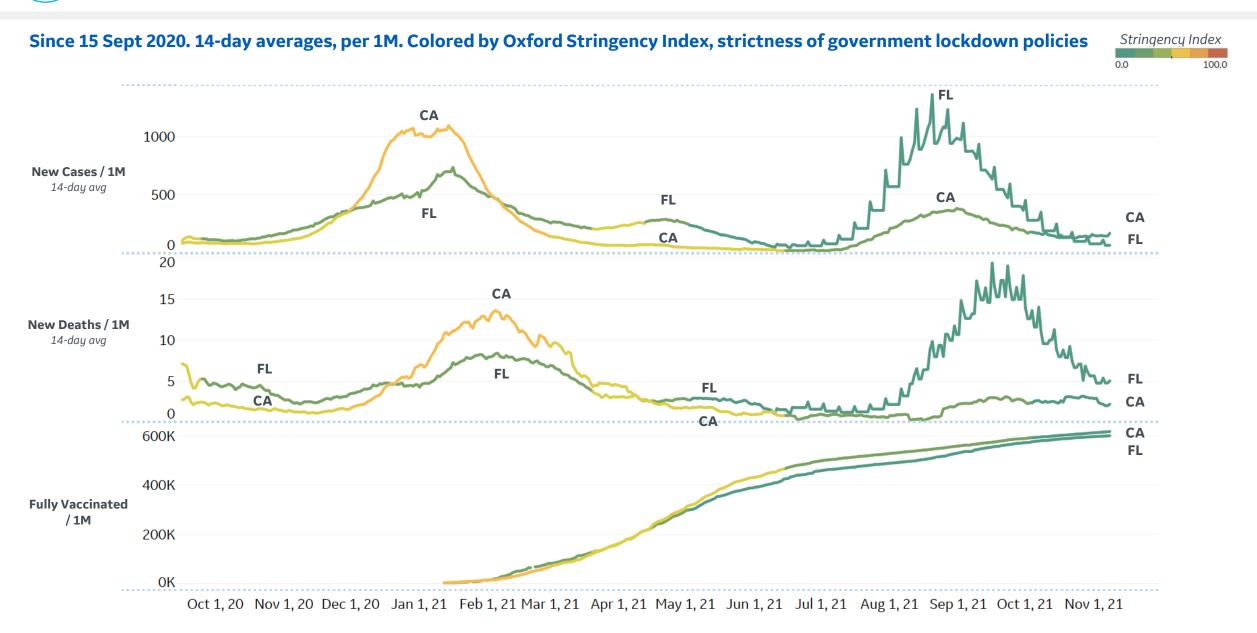

## Feature: Cases, Deaths, and Vaccinations in California & Florida

Updated 9 Nov 2021, 3:30 GMT 19

**GE Healthcare** 

**COMMAND CENTERS** 