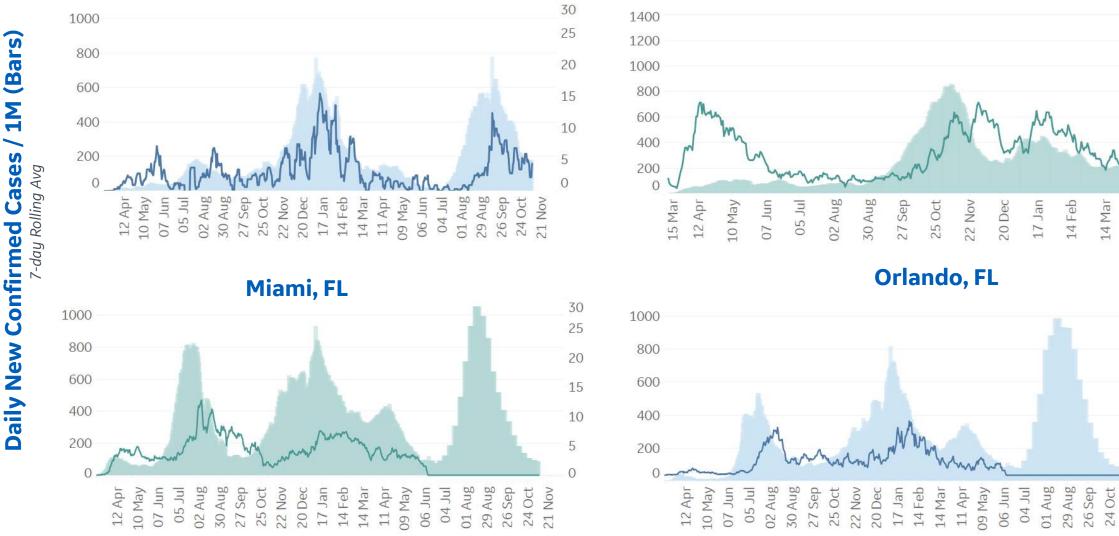

## Feature: Cases, Deaths, and Vaccinations in California & Florida

Updated 9 Nov 2021, 3:30 GMT 19

**GE Healthcare** 

**COMMAND CENTERS** 