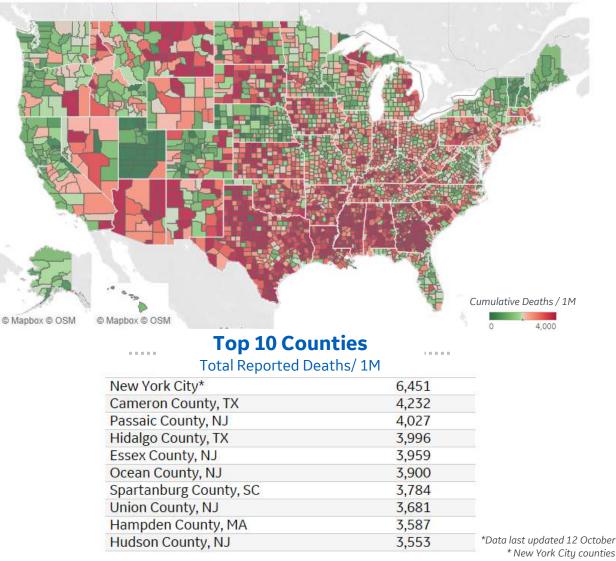

#### **Reported Deaths per 1M to date**

\* New York City counties aggregated into one reporting area