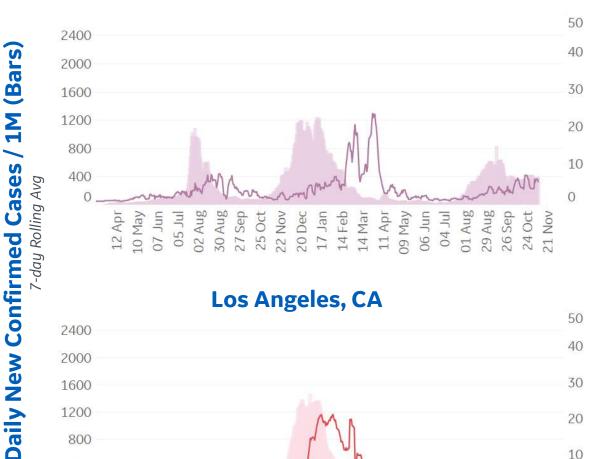

## **Feature: Trends in CC Ecosystem Cities**

#### **Bakersfield, CA**

Los Angeles, CA

Hanford, CA

# **Daily New Deaths** 7-day Rolling Avg

/ 1M (Lines)

| ····· Per    | <sup>.</sup> 1M in Regio | <b>n</b> |
|--------------|--------------------------|----------|
|              | Today                    | Change   |
| Active Cases | 83,183                   | +0.3%    |
| Confirmed    | 264                      | +0.3%    |
| Deaths       | 3                        | +0.2%    |
| Recovered    | 201                      | +0.3%    |