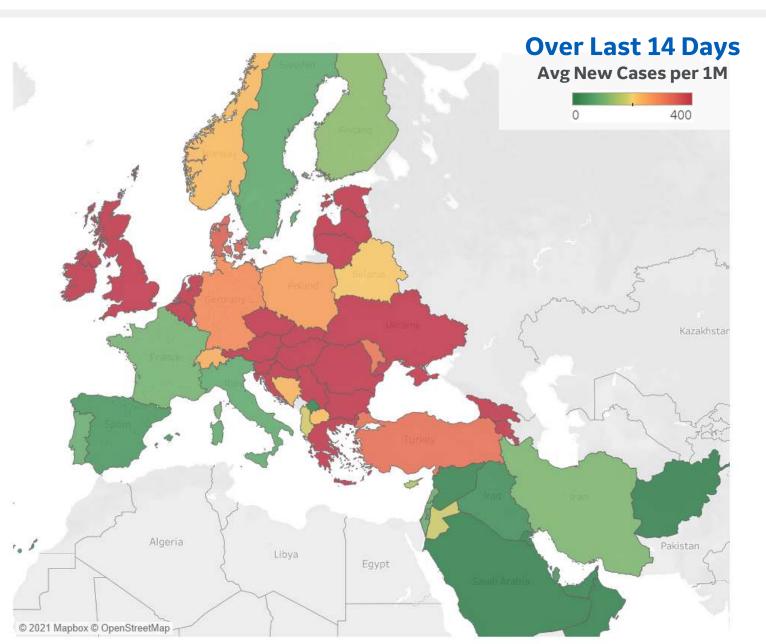

| 3                        | +0.2%    |
| Recovered    | 201                      | +0.3%    |

#### Average Daily New Cases & Deaths per 1M Over Last 14 Days

. . . . . .

|           | Cases | Deaths |
|-----------|-------|--------|
| Slovenia  | 1,259 | 5      |
| Estonia   | 1,215 | 8      |
| Latvia    | 1,090 | 18     |
| Georgia   | 1,090 | 13     |
| Lithuania | 1,010 | 12     |
| Croatia   | 984   | 8      |
| Slovakia  | 840   | 5      |
| Austria   | 719   | 2      |
| Belgium   | 682   | 2      |
| Serbia    | 681   | 7      |
| Bulgaria  | 645   | 22     |
| Armenia   | 595   | 16     |
| Ireland   | 591   | 2      |
| Czechia   | 586   | 3      |
| UK        | 556   | 2      |

Top 15 countries selected by 14-day avg new cases per 1M Excl. countries with population < 1M





**GE Healthcare** COMMAND CENTERS ege)

Updated 9 Nov 2021, 3:30 GMT

| Active Cases<br>Confirmed<br>Deaths<br>Recovered<br><b>Average Daily Ne</b><br><b>Over</b><br>Baja California | <b>Last 14 Days</b><br>Cases                     | -                              |
|---------------------------------------------------------------------------------------------------------------|--------------------------------------------------|--------------------------------|
| Deaths<br>Recovered<br><b>Average Daily Ne</b><br><b>Over</b>                                                 | 0<br>22<br>w Cases & De<br>Last 14 Days<br>Cases | +0.0%<br>+0.1%<br>eaths per 1M |
| Recovered<br>Average Daily Ne<br>Over                                                                         | 22<br>w Cases & De