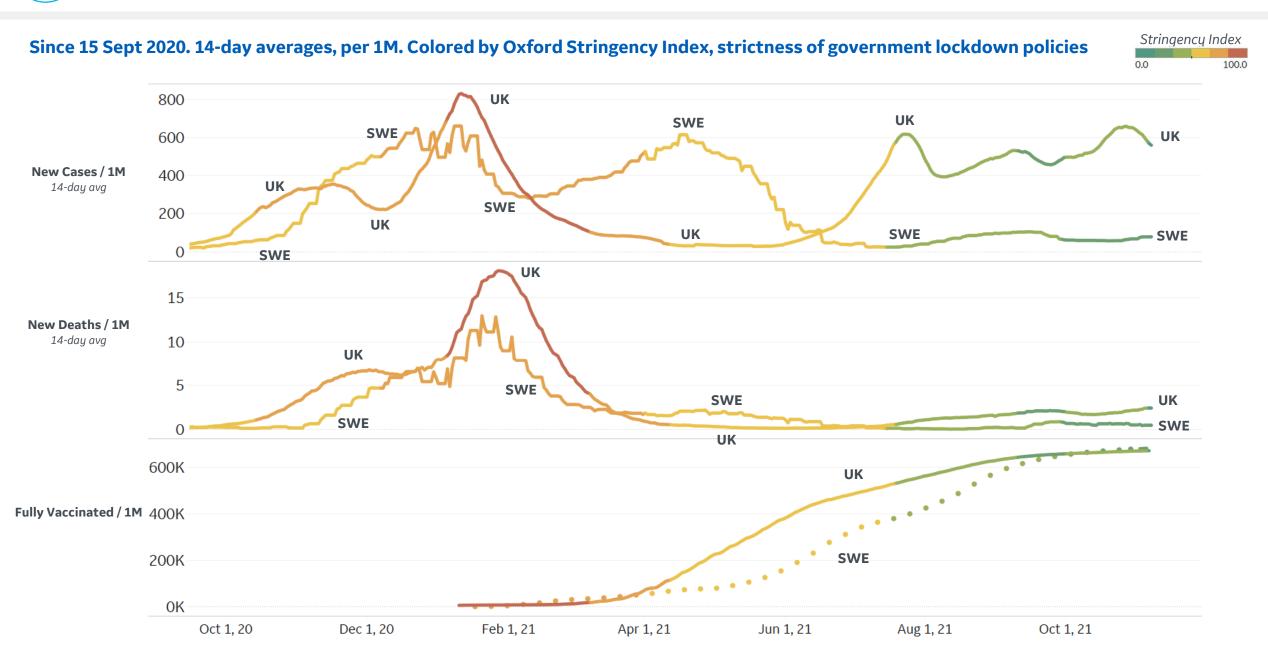

## Feature: Cases, Deaths, and Vaccinations in Australia & New Zealand

ంం

Updated 9 Nov 2021, 3:30 GMT 15

**GE Healthcare** 

**COMMAND CENTERS** 

*g*e