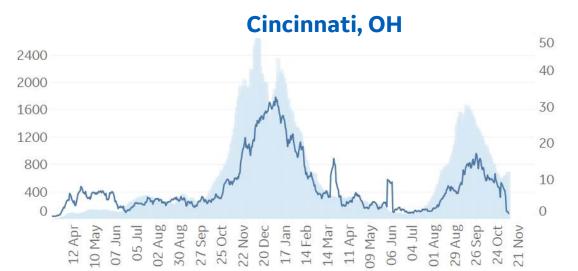

30 Aug

02 Aug 30 Aug

27 Sep 25 Oct 22 Nov

nul 70

05 Jul

12 Apr 10 May 27 Sep 25 Oct

22 Nov



**Daily New Deaths** 7-day Rolling Avg / 1M (Lines)





30

20

10

30

25

20

15

10

5

0

11 Apr

**Bradford**, UK

#### **Asheville**, NC



## **Daily New Deaths** 7-day Rolling Avg / 1M (Lines)

\*Bradford last updated 4/16 \*Miami and Orlando county deaths last updated 6/6

21 Nov



0

21 Nov

29 Aug

26 Sep 24 Oct

01 Aug







14 Feb 14 Mar

17 Jan

11 Apr 09 May 06 Jun 04 Jul

0

02 Aug

05 Jul

30 Aug

27 Sep 25 Oct

22 Nov 20 Dec

UNC 70

10 May

12 Apr



Toronto, CA



# Daily New Deaths / 1M (Lines) 7-day Rolling Avg

\*Tampa county deaths last updated 6/6



## **Feature: Trends in CC Ecosystem Cities**

#### **Bakersfield, CA**



Los Angeles, CA





Hanford, CA



# **Daily New Deaths** 7-day Rolling Avg

/ 1M (Lines)



| ····· Per    | <sup>.</sup> 1M in Regio | <b>n</b> |
|--------------|--------------------------|----------|
|              | Today                    | Change   |
| Active Cases | 83,183                   | +0.3%    |
| Confirmed    | 264                      | +0.3%    |
| Deaths       | 3                        | +0.2%    |
| Recovered    | 201                      | +0.3%    |

#### Average Daily New Cases & Deaths per 1M Over Last 14 Days

. . . . . .

|           | Cases | Deaths |
|-----------|-------|--------|
| Slovenia  | 1,259 | 5      |
| Estonia   | 1,215 | 8      |
| Latvia    | 1,090 | 18     |
| Georgia   | 1,090 | 13     |
| Lithuania | 1,010 | 12     |
| Croatia   | 984   | 8      |
| Slovakia  | 840   | 5