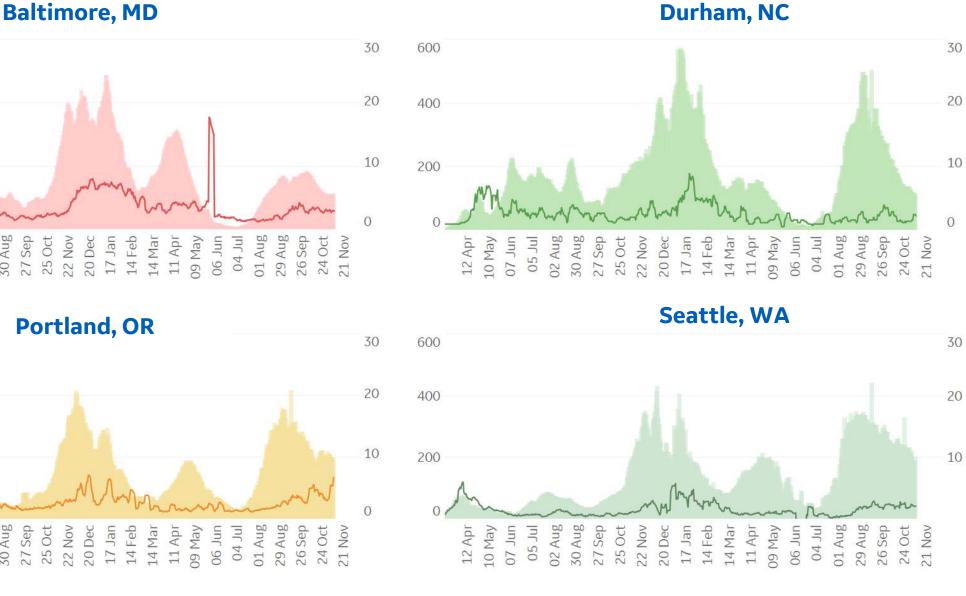

#### **Asheville**, NC

22 Nov 20 Dec

UNC 70

10 May

12 Apr

Toronto, CA

## **Feature: Trends in CC Ecosystem Cities**

#### **Bakersfield, CA**

Los Angeles, CA

Hanford, CA