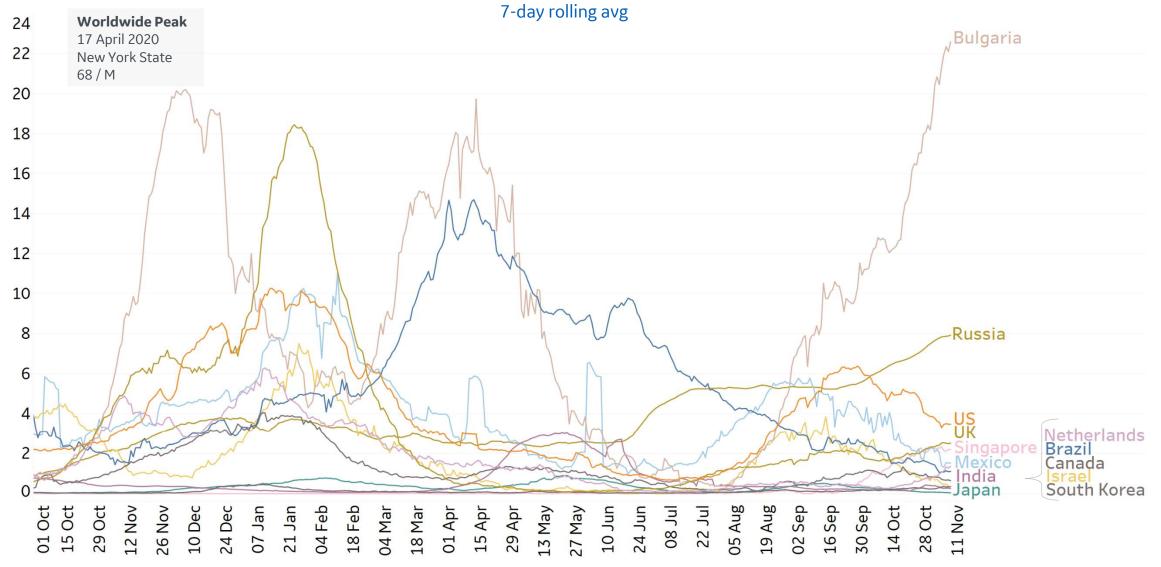

| 21            | 905,245            | 862,449                                                                                                        | 9,576           | 6%                                | 13%       | Vermont       | 315                 | 2             | 42,547             | 38,598                       | 384             | 15%                         | 106%             |

Change from 14d ago: Compares 14d-avgs. of Daily New Cases/Deaths today with 14d-avgs from 14d ago Estimated Recovered: Cases 14d ago - Deaths today

Sorted by Total Deaths

## > New Confirmed Cases in Select Countries



7





#### Daily New Deaths / 1M





#### **Cumulative Deaths / 1M**









#### **Daily & Total Vaccinations, Select Countries** ູ່ຈໍ່

Updated 9 Nov 2021, 3:30 GMT 11

**GE Healthcare** 

**COMMAND CENTERS** 

ee 86

#### Select countries with data available



most current reported data per country



12

| State         | % Fully<br>Vaccinated | % Rec'd at<br>Least 1 Dose | Population |
|---------------|-----------------------|----------------------------|------------|
| Vermont       | 71.7%                 | 80.6%                      | 623,989    |
| Rhode Island  | 71.4%                 | 79.1%                      | 1,059,361  |
| Connecticut   | 71.1%                 | 80.1%                      | 3,565,287  |
| Maine         | 71.0%                 | 77.6%                      | 1,344,212  |
| Massachusetts |