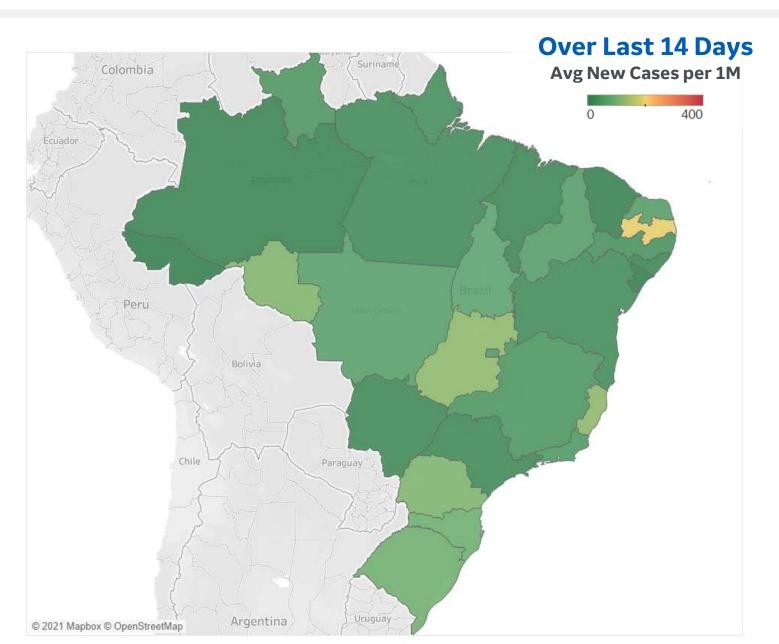

Top 15 countries selected by 14-day avg new cases per 1M Excl. countries with population < 1M

**GE Healthcare** COMMAND CENTERS ege)

Updated 9 Nov 2021, 3:30 GMT

| Active Cases<br>Confirmed<br>Deaths<br>Recovered<br><b>Average Daily Ne</b><br><b>Over</b><br>Baja California | <b>Last 14 Days</b><br>Cases                     | -                              |
|---------------------------------------------------------------------------------------------------------------|--------------------------------------------------|--------------------------------|
| Deaths<br>Recovered<br><b>Average Daily Ne</b><br><b>Over</b>                                                 | 0<br>22<br>w Cases & De<br>Last 14 Days<br>Cases | +0.0%<br>+0.1%<br>eaths per 1M |
| Recovered<br>Average Daily Ne<br>Over                                                                         | 22<br>w Cases & De<br>Last 14 Days<br>Cases      | +0.1%<br>eaths per 1M          |
| Average Daily Ne<br>Over                                                                                      | ew Cases & De<br>Last 14 Days<br>Cases           | eaths per 1M                   |
| Over                                                                                                          | <b>Last 14 Days</b><br>Cases                     |                                |
|                                                                                                               | Cases                                            |                                |
| Baia California                                                                                               |                                                  | Deaths                         |
| Baia California                                                                                               |                                                  |                                |
|                                                                                                               | 103                                              | 4                              |
| Distrito Federal                                                                                              | 64                                               | 3                              |
| Guanajuato                                                                                                    | 51                                               | 2                              |
| Sonora                                                                                                        | 47                                               | 3                              |
| Tabasco                                                                                                       | 41                                               | 3                              |
| Coahuila                                                                                                      | 40                                               | 2                              |
| Yucatán                                                                                                       | 35                                               | 2                              |
| Querétaro                                                                                                     | 35                                               | 2                              |
| Chihuahua                                                                                                     | 35                                               | 1                              |
| Aguascalientes                                                                                                | 29                                               | 3                              |
| San Luis Potosí                                                                                               | 28                                               | 2                              |
| Nacional                                                                                                      | 24                                               | 2                              |
| Colima                                                                                                        | 24                                               | 3                              |
| Nuevo León                                                                                                    | 23                                               | 2                              |
| Baja California Sur                                                                                           | 21                                               | 1                              |

Excl. countries with population < 1M

© 2021 Mapbox © OpenStreetMap

\*Regional data last updated 28 Sept 2021