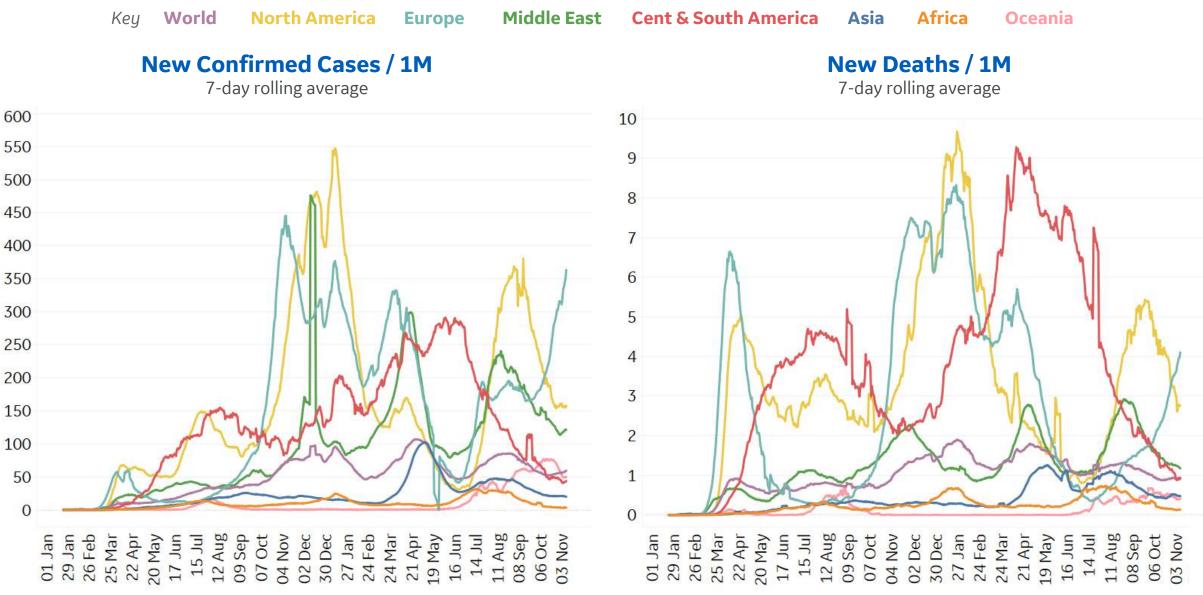

GE Healthcare







| Per 1M:                 | New<br>Today | Change from<br>30 days ago |
|-------------------------|--------------|----------------------------|
| Active                  | 63           | +5%                        |
| Confirmed               | 63           | +5%                        |
| Deaths                  | 1            | +4%                        |
| Recovered               | 55           | +5%                        |
|                         | To Date      | Last 30 Days               |
| Worldwide Survival Rate | 98.0%        | 98.4%                      |





2

\*Large jump in Middle East confirmed cases due to batched reporting of 823,225 new cases in **Turkey** on 10 Dec 2020 \*Significant drop in **France** and **EU** due to batched reporting adjustment on 20 May 2021



## Description Top 50 Countries: Per 1M

Updated 9 Nov 2021, 3:30 GMT 3

|                 | Averag<br>last 7 |               |                    | <b>Total</b><br>Since 22 Jan |                 | Change from<br>14 day avg c |        |                  | Averag<br>last 7 |               |                    | <b>Total</b><br>Since 22 Jan |                 | Change from<br>14 day avg o | 0      |
|-----------------|------------------|---------------|--------------------|------------------------------|-----------------|-----------------------------|--------|---------------