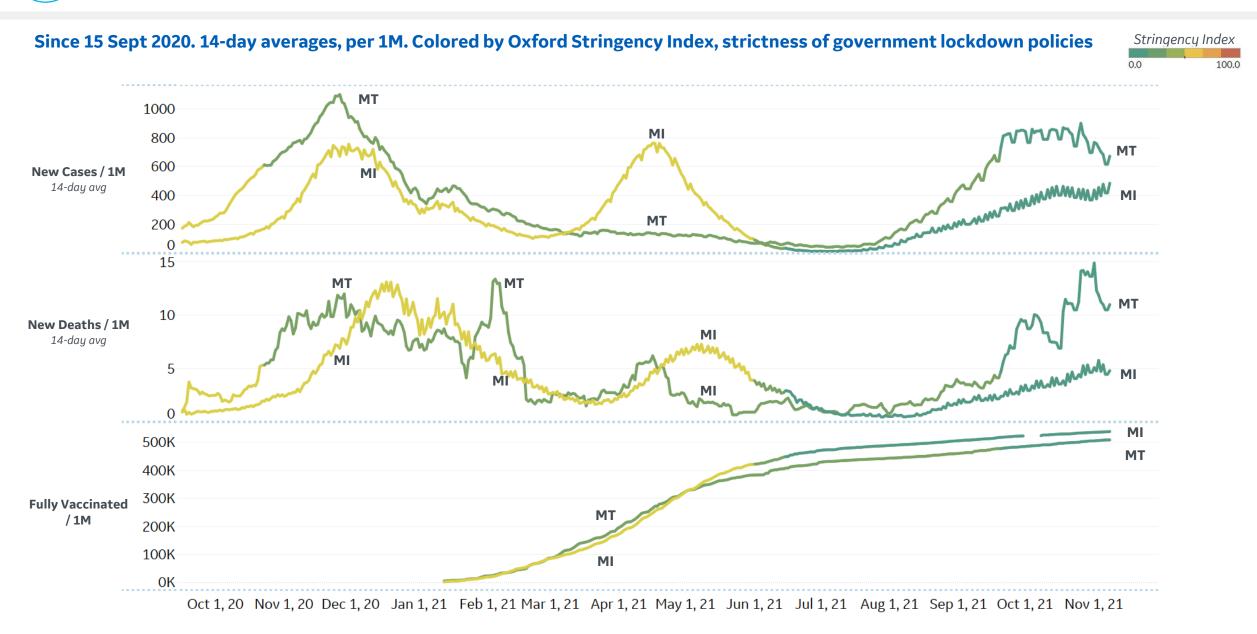

## Feature: Cases, Deaths, and Vaccinations in Australia & New Zealand

ంం

Updated 9 Nov 2021, 3:30 GMT 15

**GE Healthcare** 

**COMMAND CENTERS** 

*g*e