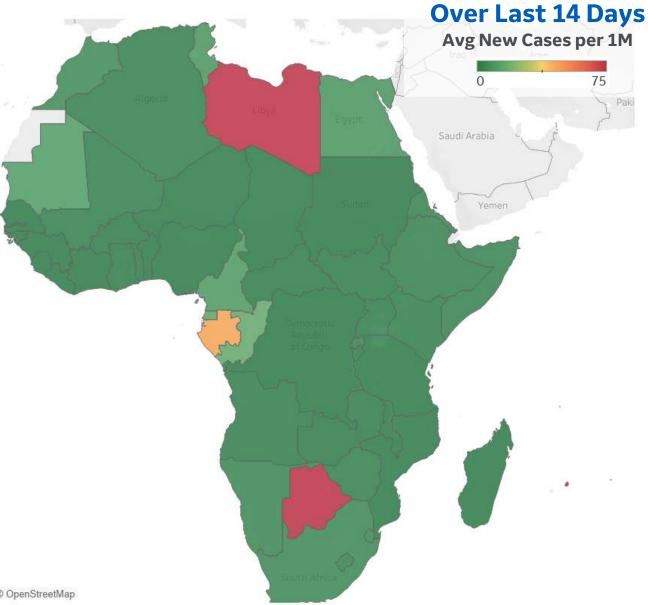

| +0.1%                |  |

#### Average Daily New Cases & Deaths per 1M Over Last 14 Days

|                     | Cases | Deaths |
|---------------------|-------|--------|
| Botswana            | 227   | 0      |
| Mauritius           | 78    | 3      |
| Libya               | 78    | 2      |
| Gabon               | 45    | 1      |
| Congo (Brazzaville) | 17    | 1      |
| Eq. Guinea          | 15    | 0      |
| Mauritania          | 12    | 0      |
| Cameroon            | 11    | 0      |
| Tunisia             | 9     | 1      |
| Egypt               | 9     | 1      |
| Morocco             | 6     | 0      |
| South Africa        | 5     | 1      |
| Namibia             | 5     | 0      |
| Eswatini            | 4     | 0      |
| Eritrea             | 3     | 0      |



Top 15 countries selected by 14-day avg new cases per 1M Excl. countries with population < 1M

© 2021 Mapbox © OpenStreetMap



GE Healthcare

#### Updated 9 Nov 2021, 3:30 GMT 36

\*\* Per 1M = Per 1 Million Population unless otherwise noted

Johns Hopkins Coronavirus Resource Center: https://coronavirus.jhu.edu/map.html

Worldometer Coronavirus Reporting: https://www.worldometers.info/coronavirus/

Public Health England: https://www.gov.uk/government/publications/covid-19-track-coronavirus-cases

US Department of Homeland Security, Homeland Infrastructure Foundation-Level Data: <u>https://hifld-geoplatform.opendata.arcgis.com/datasets/hospitals</u>

National Health Commission of the PRC: http://www.nhc.gov.cn/xcs/yqtb/202003/bf66696029ba420098164607240074f8.shtml

CDC, Severe Outcomes