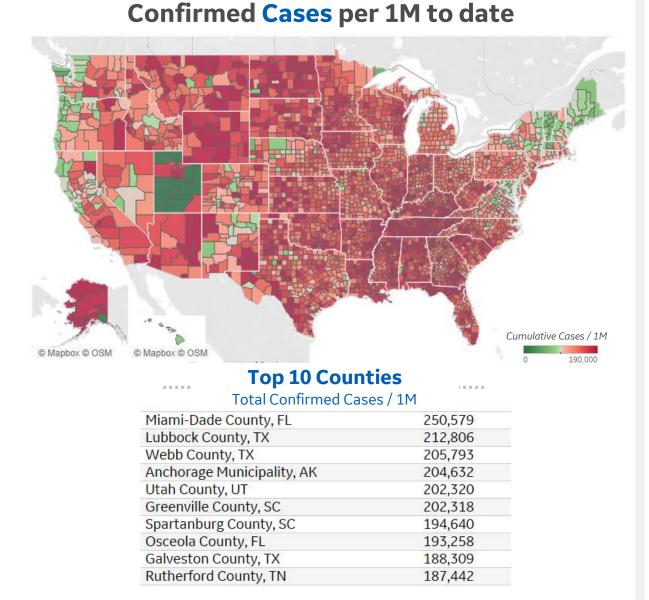

#### Top 10 by New Confirmed Avg New Confirmed Cases / 1M

| 0                          |     |
|----------------------------|-----|
| Anchorage Municipality, AK | 759 |
| Weld County, CO            | 634 |
| Anoka County, MN           | 601 |
| El Paso County, CO         | 600 |
| Ottawa County, MI          | 575 |
| Larimer County, CO         | 557 |
| Davis County, UT           | 538 |
| Washington County, MN      | 535 |
| Erie County, PA            | 530 |
| Dakota County, MN          | 510 |
|                            |     |