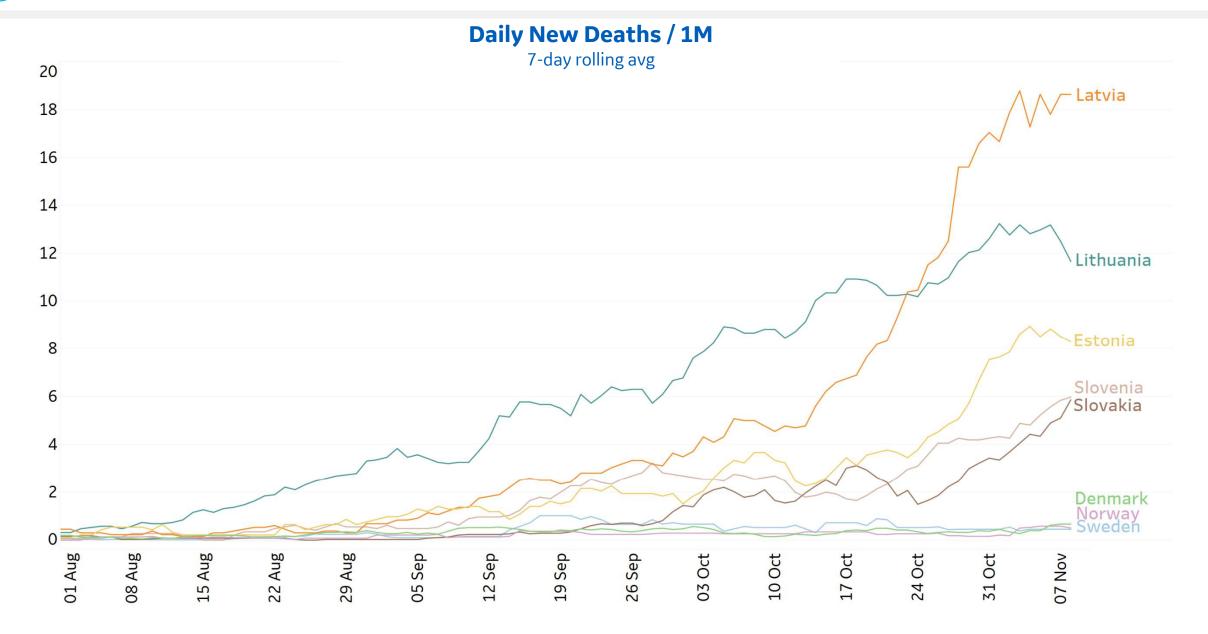

#### Average Daily New Cases & Deaths per 1M Over Last 14 Days

. . . . . .

|           | Cases | Deaths |
|-----------|-------|--------|
| Slovenia  | 1,259 | 5      |
| Estonia   | 1,215 | 8      |
| Latvia    | 1,090 | 18     |
| Georgia   | 1,090 | 13     |
| Lithuania | 1,010 | 12     |
| Croatia   | 984   | 8      |
| Slovakia  | 840   | 5      |
| Austria   | 719   | 2      |
| Belgium   | 682   | 2      |
| Serbia    | 681   | 7      |
| Bulgaria  | 645   | 22     |
| Armenia   | 595   | 16     |
| Ireland   | 591   | 2      |
| Czechia   | 586   | 3      |
| UK        | 556   | 2      |

Top 15 countries selected by 14-day avg new cases per 1M Excl. countries with population < 1M

**GE Healthcare** COMMAND CENTERS ege)

Updated 9 Nov 2021, 3:30 GMT

| Active Cases<br>Confirmed<br>Deaths<br>Recovered<br><b>Average Daily Ne</b><br><b>Over</b><br>Baja California | <b>Last 14 Days</b><br>Cases                     | -                              |
|---------------------------------------------------------------------------------------------------------------|--------------------------------------------------|--------------------------------|
| Deaths<br>Recovered<br><b>Average Daily Ne</b><br><b>Over</b>                                                 | 0<br>22<br>w Cases & De<br>Last 14 Days<br>Cases | +0.0%<br>+0.1%<br>eaths per 1M |
| Recovered<br>Average Daily Ne<br>Over                                                                         | 22<br>w Cases & De<br>Last 14 Days<br>Cases      | +0.1%<br>eaths per 1M          |
| Average Daily Ne<br>Over                                                                                      | ew Cases & De<br>Last 14 Days<br>Cases           | eaths per 1M                   |
| Over                                                                                                          | <b>Last 14 Days</b><br>Cases                     |                                |
|                                                                                                               | Cases                                            |                                |
| Baia California                                                                                               |                                                  | Deaths                         |
| Baia California                                                                                               |                                                  |                                |
|                                                                                                               | 103                                              | 4                              |
| Distrito Federal                                                                                              | 64                                               | 3                              |
| Guanajuato                                                                                                    | 51                                               | 2                              |
| Sonora                                                                                                        | 47                                               | 3                              |
| Tabasco                                                                                                       | 41                                               | 3                              |
| Coahuila                                                                                                      | 40                                               | 2                              |
| Yucatán                                                                                                       | 35                                               | 2                              |
| Querétaro                                                                                                     | 35                                               | 2                              |
| Chihuahua                                                                                                     | 35                                               | 1                              |
| Aguascalientes                                                                                                | 29                                               | 3                              |
| San Luis Potosí                                                                                               | 28                                               | 2                              |
| Nacional                                                                                                      | 24                                               | 2                              |
| Colima                                                                                                        | 24                                               | 3                              |
| Nuevo León                                                                                                    | 23                                               | 2                              |
| Baja California Sur                                                                                           | 21                                               | 1                              |