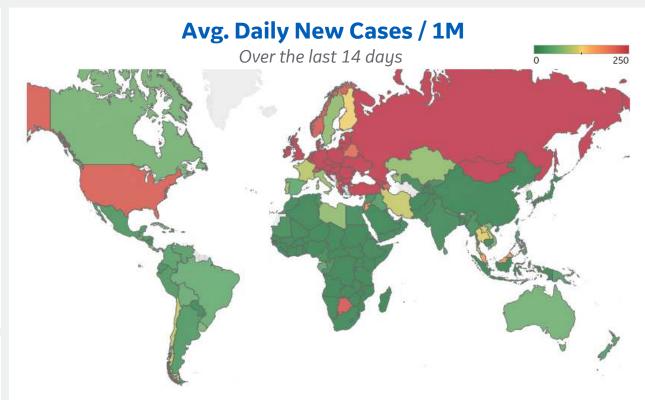

GE Healthcare







| Per 1M:                 | New<br>Today | Change from<br>30 days ago |
|-------------------------|--------------|----------------------------|
| Active                  | 63           | +5%                        |
| Confirmed               | 63           | +5%                        |
| Deaths                  | 1            | +4%                        |
| Recovered               | 55           | +5%                        |
|                         | To Date      | Last 30 Days               |
| Worldwide Survival Rate | 98.0%        | 98.4%                      |





2

\*Large jump in Middle East confirmed cases due to batched reporting of 823,225 new cases in **Turkey** on 10 Dec 2020 \*Significant drop in **France** and **EU** due to batched reporting adjustment on 20 May 2021