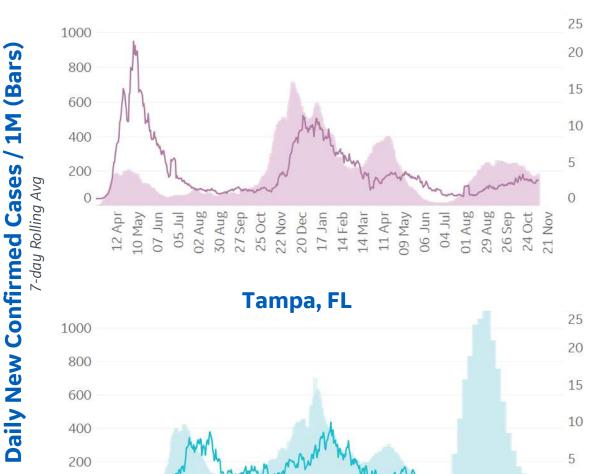

22 Nov 20 Dec

UNC 70

10 May

12 Apr

Toronto, CA

# Daily New Deaths / 1M (Lines) 7-day Rolling Avg

\*Tampa county deaths last updated 6/6