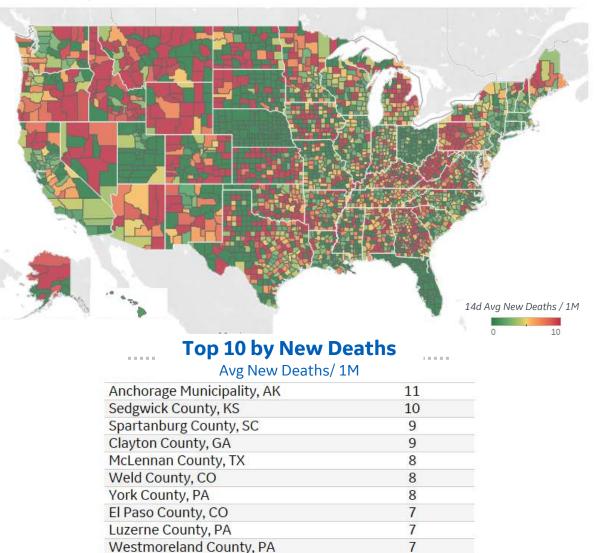

#### Average New Deaths per 1M Over Last 14 Days

#### **Note:** Lists includes counties ≥ 250K population

\*Data last updated 12 October \*Nebraska data not available

**GE Healthcare COMMAND CENTERS** 

Updated 9 Nov 2021, 3:30 GMT 28