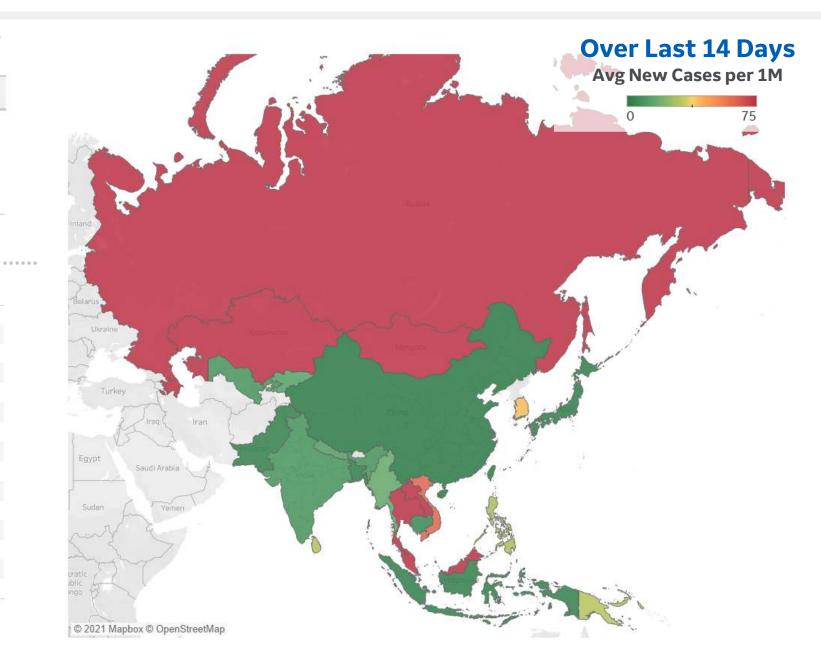

verage Daily New Cases & Deaths per 1M Over Last 14 Days

|                  | Cases | Deaths |
|------------------|-------|--------|
| Singapore        | 549   | 2      |
| Mongolia         | 339   | 3      |
| Russia           | 264   | 8      |
| Azerbaijan       | 217   | 3      |
| Malaysia         | 164   | 2      |
| Thailand         | 119   | 1      |
| Laos             | 114   | 0      |
| Kazakhstan       | 80    | 1      |
| Vietnam          | 62    | 1      |
| South Korea      | 40    | 0      |
| Papua New Guinea | 31    | 1      |
| Sri Lanka        | 31    | 1      |
| Philippines      | 29    | 2      |
| Myanmar          | 17    | 0      |
| Kyrgyzstan       | 14    | 0      |

Top 15 countries selected by 14-day avg new cases per 1M Excl. countries with population < 1M







| Pe                       | r <mark>1M in Regio</mark> n<br>Today | Change           | barr - |      | 11