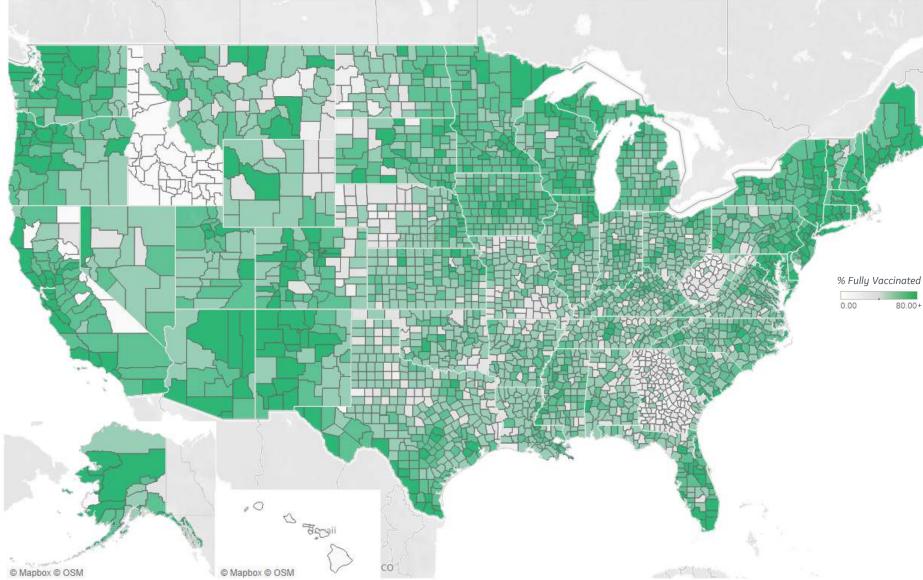

#### Select countries with data available

most current reported data per country

12

| State         | % Fully<br>Vaccinated | % Rec'd at<br>Least 1 Dose | Population |
|---------------|-----------------------|----------------------------|------------|
| Vermont       | 71.7%                 | 80.6%                      | 623,989    |
| Rhode Island  | 71.4%                 | 79.1%                      | 1,059,361  |
| Connecticut   | 71.1%                 | 80.1%                      | 3,565,287  |
| Maine         | 71.0%                 | 77.6%                      | 1,344,212  |
| Massachusetts | 70.1%                 | 81.4%                      | 6,892,503  |
| New York      | 67.2%                 | 75.1%                      | 19,453,561 |
| New Jersey    | 66.8%                 | 75.9%                      | 8,882,190  |
| Maryland      | 66.3%                 | 73.4%                      | 6,045,680  |
| Washington    | 63.9%                 | 69.9%                      | 7,614,893  |
| Virginia      | 63.6%                 | 72.0%                      | 8,535,519  |
| New Hampshire | 63.4%                 | 79.0%                      | 1,359,711  |
| Oregon        | 63.2%                 | 69.0%                      | 4,217,737  |
| New Mexico    | 62.5%                 | 73.0%                      | 2,096,829  |
| Colorado      | 62.1%                 | 68.4%                      | 5,758,736  |
| California    | 61.8%                 | 75.4%                      | 39,512,223 |
| Minnesota     | 61.6%                 | 66.0%                      | 5,639,632  |
| Pennsylvania  | 61.1%                 | 79.8%                      | 12,801,989 |
| Illinois      | 61.0%                 | 66.5%                      | 12,671,821 |
| Delaware      | 60.2%                 | 69.6%                      | 973,764    |
| Florida       | 60.2%                 | 69.6%                      | 21,477,737 |
| Hawaii        | 60.1%                 | 79.6%                      | 1,415,872  |
| Wisconsin     | 58.7%                 | 63.3%                      | 5,822,434  |
| Nebraska      | 56.5%                 | 61.4%                      | 1,934,408  |
| lowa          | 55.8%                 | 60.1%                      | 3,155,070  |
| Utah          | 54.1%                 | 61.6%                      | 3,205,958  |

57.2% Total US population fully vaccinated

**67.0**%

(**572,322** per million)

Population Age 12+ fully vaccinated (670,167 per million)

### 66.0%

Total US population having received **at least 1 dose** (**659,910** per million)

#### 77.3%

Population Age 12+ having received at least 1 dose (772,728 per million)

| State          | % Fully<br>Vaccinated | % Rec'd at<br>Least 1 Dose | Population |
|----------------|-----------------------|----------------------------|------------|
| Michigan       | 53.8%                 | 58.8%                      | 9,986,857  |
| Texas          | 53.7%                 | 61.8%                      | 28,995,881 |
| Kansas         | 53.6%                 | 63.4%                      | 2,913,314  |
| Arizona        | 53.6%                 | 61.8%                      | 7,278,717  |
| Nevada         | 53.5%                 | 64.1%                      | 3,080,156  |
| South Dakota   | 53.3%                 | 62.9%                      | 884,659    |
| North Carolina | 53.2%                 | 65.6%                      | 10,488,084 |
| Alaska         | 53.1%                 | 60.0%                      | 731,545    |
| Ohio           | 52.2%                 | 56.3%                      | 11,689,100 |
| Kentucky       | 51.1%                 | 58.1%                      | 4,467,673  |
| Montana        | 50.9%                 | 57.4%                      | 1,068,778  |
| Oklahoma       | 50.5%                 | 60.3%                      | 3,956,971  |
| South Carolina | 50.4%                 | 58.2%                      | 5,148,714  |
| Indiana        | 50.1%                 | 54.2%                      | 6,732,219  |
| Missouri       | 50.1%                 | 57.4%                      | 6,137,428  |
| Georgia        | 48.6%                 | 57.3%                      | 10,617,423 |
| Arkansas       | 48.4%                 | 58.6%                      | 3,017,804  |
| Louisiana      | 48.0%                 | 54.2%                      | 4,648,794  |
| Tennessee      | 48.0%                 | 54.9%                      | 6,829,174  |
| North Dakota   | 47.9%                 | 55.7%                      | 762,062    |
| Mississippi    | 46.0%                 | 52.4%                      | 2,976,149  |
| Alabama        | 45.1%                 | 55.0%                      | 4,903,185  |
| Wyoming        | 44.4%                 | 51.5%                      | 578,759    |
| Idaho          | 44.3%                 | 49.6%                      | 1,787,065  |
| West Virginia  | 41.1%                 | 49.2%                      | 1,792,147  |

US total percentages of population fully vaccinated and having received at least one dose include values reported by the 50 US states. Eligible US population is derived from 2019 estimates of the US population aged 12+ (census.gov)

Federal agencies are excluded from these calculations

**Sources**: Our World in Data US State Vaccination Data; CDC COVID-19 Vaccine Tracker