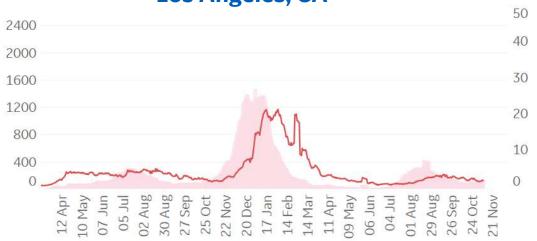

MMAND CENTERS









30 Aug

02 Aug 30 Aug

27 Sep 25 Oct 22 Nov

nul 70

05 Jul

12 Apr 10 May 27 Sep 25 Oct

22 Nov



**Daily New Deaths** 7-day Rolling Avg / 1M (Lines)





30

20

10

30

25

20

15

10

5

0

11 Apr

**Bradford**, UK

#### **Asheville**, NC



## **Daily New Deaths** 7-day Rolling Avg / 1M (Lines)

\*Bradford last updated 4/16 \*Miami and Orlando county deaths last updated 6/6

21 Nov



0

21 Nov

29 Aug

26 Sep 24 Oct

01 Aug







14 Feb 14 Mar

17 Jan

11 Apr 09 May 06 Jun 04 Jul

0

02 Aug

05 Jul

30 Aug

27 Sep 25 Oct

22 Nov 20 Dec

UNC 70

10 May

12 Apr



Toronto, CA



# Daily New Deaths / 1M (Lines) 7-day Rolling Avg

\*Tampa county deaths last updated 6/6



## **Feature: Trends in CC Ecosystem Cities**

#### **Bakersfield, CA**



Los Angeles, CA





Hanford, CA



# **Daily New Deaths** 7-day Rolling Avg

/ 1M (Lines)



| ····· Per    | <sup>.</sup> 1M in Regio | <b>n</b> |
|--------------|--------------------------|----------|
|              | Today                    | Change   |
| Active Cases | 83,183                   | +0.3%    |
| Confirmed    | 264                      | +0.3%    |
| Deaths       | 3                        | +0.2%    |
| Recovered    | 201                      | +0.3%    |

#### Average Daily New Cases & Deaths per 1M Over Last 14 Days

. . . . . .

|           | Cases | Deaths |
|-----------|-------|--------|
| Slovenia  | 1,259 | 5      |
| Estonia   | 1,215 | 8      |
| Latvia    | 1,090 | 18     |
| Georgia   | 1,090 | 13     |
| Lithuania | 1,010 | 12     |
| Croatia   | 984   | 8      |
| Slovakia