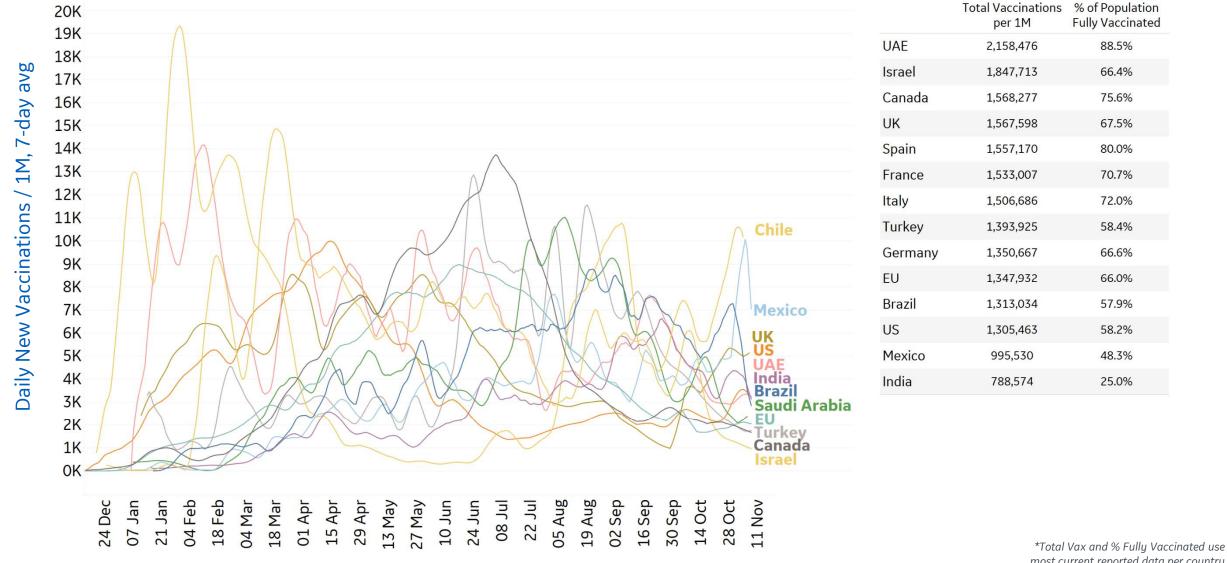

#### **Daily & Total Vaccinations, Select Countries** ູ່ຈໍ່

Updated 9 Nov 2021, 3:30 GMT 11

**GE Healthcare** 

**COMMAND CENTERS** 

ee 86

#### Select countries with data available

most current reported data per country

12

| State         | % Fully<br>Vaccinated | % Rec'd at<br>Least 1 Dose | Population |
|---------------|-----------------------|----------------------------|------------|
| Vermont       | 71.7%                 | 80.6%                      | 623,989    |
| Rhode Island  | 71.4%                 | 79.1%                      | 1,059,361  |
| Connecticut   | 71.1%                 | 80.1%                      | 3,565,287  |
| Maine         | 71.0%                 | 77.6%                      | 1,344,212  |
| Massachusetts | 70.1%                 | 81.4%                      | 6,892,503  |
| New York      | 67.2%                 | 75.1%                      | 19,453,561 |
| New Jersey    | 66.8%                 | 75.9%                      | 8,882,190  |
| Maryland      | 66.3%                 | 73.4%                      | 6,045,680  |
| Washington    | 63.9%                 | 69.9%                      | 7,614,893  |
| Virginia      | 63.6%                 | 72.0%                      | 8,535,519  |
| New Hampshire | 63.4%                 | 79.0%                      | 1,359,711  |
| Oregon        | 63.2%                 | 69.0%                      | 4,217,737  |
| New Mexico    | 62.5%                 | 73.0%                      | 2,096,829  |
| Colorado      | 62.1%                 | 68.4%                      | 5,758,736  |
| California    | 61.8%                 | 75.4%                      | 39,512,223 |
| Minnesota     | 61.6%                 | 66.0%                      | 5,639,632  |
| Pennsylvania  | 61.1%                 | 79.8%                      | 12,801,989 |
| Illinois      | 61.0%                 | 66.5%                      | 12,671,821 |
| Delaware      | 60.2%                 | 69.6%                      | 973,764    |
| Florida       | 60.2%                 | 69.6%                      | 21,477,737 |
| Hawaii        | 60.1%                 | 79.6%                      | 1,415,872  |
| Wisconsin     | 58.7%                 | 63.3%                      | 5,822,434  |
| Nebraska      | 56.5%                 | 61.4%                      | 1,934,408  |
| lowa          | 55.8%                 | 60.1%                      | 3,155,070  |
| Utah          | 54.1%                 | 61.6%                      | 3,205,958  |

57.2% Total US population fully vaccinated

**67.0**%

(**572,322** per million)

Population Age 12+ fully vaccinated (670,167 per million)

### 66.0%

Total US population having received **at least 1 dose** (**659,910** per million)

#### 77.3%

Population Age 12+ having received at least 1 dose (772,728 per million)

| State          | % Fully<br>Vaccinated | % Rec'd at<br>Least 1 Dose | Population |
|----------------|-----------------------|----------------------------|------------|
| Michigan       | 53.8%                 | 58.8%                      | 9,986,857  |
| Texas          | 53.7%                 | 61.8%                      | 28,995,881 |
| Kansas         | 53.6%                 | 63.4%                      | 2,913,314  |
| Arizona        | 53.6%                 | 61.8%                      | 7,278,717  |
| Nevada         | 53.5%                 | 64.1%                      | 3,080,156  |
| South Dakota   | 53.3%                 | 62.9%                      | 884,659    |
| North Carolina | 53.2%                 | 65.6%                      | 10,488,084 |
| Alaska         | 53.1%                 | 60.0%                      | 731,545    |
| Ohio           | 52.2%                 | 56.3%                      | 11,689,100 |
| Kentucky       | 51.1%                 | 58.1%                      | 4,467,673  |
| Montana        | 50.9%                 | 57.4%                      | 1,068,778  |
| Oklahoma       | 50.5%                 | 60.3%                      | 3,956,971  |
| South Carolina | 50.4%                 | 58.2%                      | 5,148,714  |
| Indiana        | 50.1%                 | 54.2%                      | 6,732,219  |
| Missouri       | 50.1%                 | 57.4%                      | 6,137,428  |
| Georgia        | 48.6%                 | 57.3%                      | 10,617,423 |
| Arkansas       | 48.4%                 | 58.6%                      | 3,017,804  |
| Louisiana      | 48.0%                 | 54.2%                      | 4,648,794  |
| Tennessee      | 48.0%                 | 54.9%                      | 6,829,174  |
| North Dakota   | 47.9%                 | 55.7%                      | 762,062    |
| Mississippi    | 46.0%                 | 52.4%                      | 2,976,149  |
| Alabama        | 45.1%                 | 55.0%                      | 4,903,185  |
| Wyoming        | 44.4%                 | 51.5%                      | 578,759    |
| Idaho          | 44.3%                 | 49.6%                      | 1,787,065  |
| West Virginia  | 41.1%                 | 49.2%                      | 1,792,147  |

US total percentages of population fully vaccinated and having received at least one dose include values reported by the 50 US states. Eligible US population is derived from 2019 estimates of the US population aged 12+ (census.gov)

Federal agencies are excluded from these calculations

**Sources**: Our World in Data US State Vaccination Data; CDC COVID-19 Vaccine Tracker