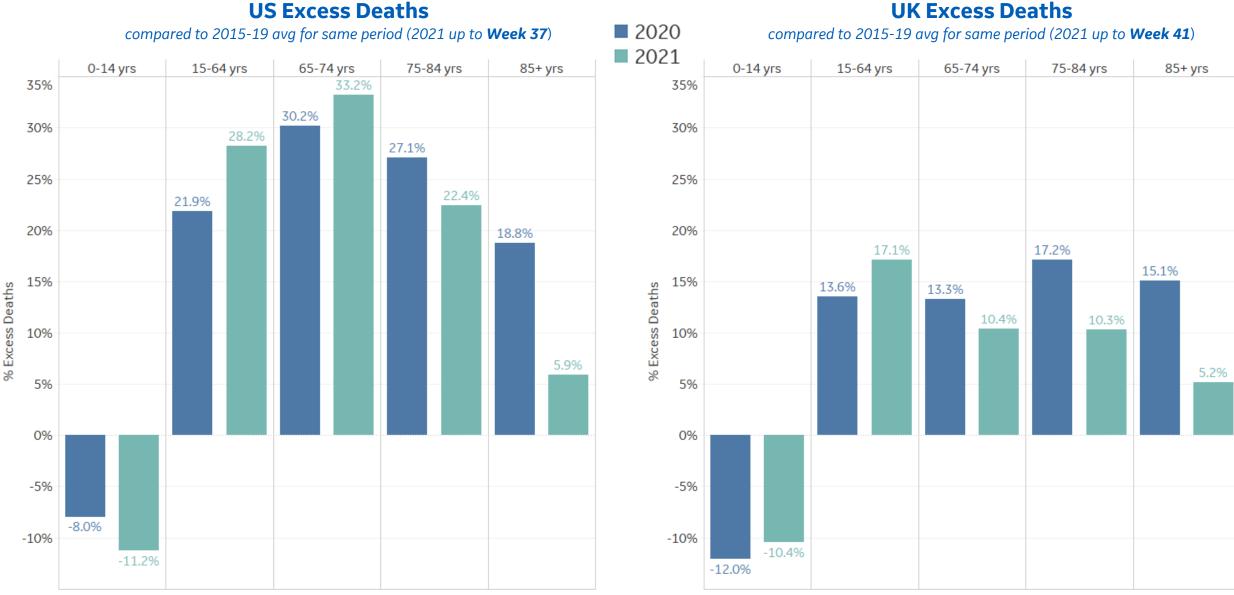

issippi    | 46.0%                 | 52.4%                      | 2,976,149  |
| Alabama        | 45.1%                 | 55.0%                      | 4,903,185  |
| Wyoming        | 44.4%                 | 51.5%                      | 578,759    |
| Idaho          | 44.3%                 | 49.6%                      | 1,787,065  |
| West Virginia  | 41.1%                 | 49.2%                      | 1,792,147  |

US total percentages of population fully vaccinated and having received at least one dose include values reported by the 50 US states. Eligible US population is derived from 2019 estimates of the US population aged 12+ (census.gov)

Federal agencies are excluded from these calculations

**Sources**: Our World in Data US State Vaccination Data; CDC COVID-19 Vaccine Tracker













## Feature: Cases, Deaths, and Vaccinations in Australia & New Zealand

ంం

Updated 9 Nov 2021, 3:30 GMT 15

**GE Healthcare** 

**COMMAND CENTERS** 

*g*e



## Eeature: Cases, Deaths, and Vaccinations in Brazil & Mexico

GE Healthcare











GE Healthcare



## Feature: Cases, Deaths, and Vaccinations in California & Florida

Updated 9 Nov 2021, 3:30 GMT 19

**GE Healthcare** 

**COMMAND CENTERS** 



## Feature: Cases, Deaths, and Vaccinations in Michigan & Montana

GE Healthcare COMMAND CENTERS









30 Aug

02 Aug 30 Aug

27 Sep 25 Oct 22 Nov

nul 70

05 Jul

12 Apr 10 May 27 Sep 25 Oct

22 Nov



**Daily New Deaths** 7-day Rolling Avg / 1M (Lines)





30

20

10

30

25

20

15

10

5

0

11 Apr

**Bradford**, UK

#### **Asheville**, NC



## **Daily New Deaths** 7-da