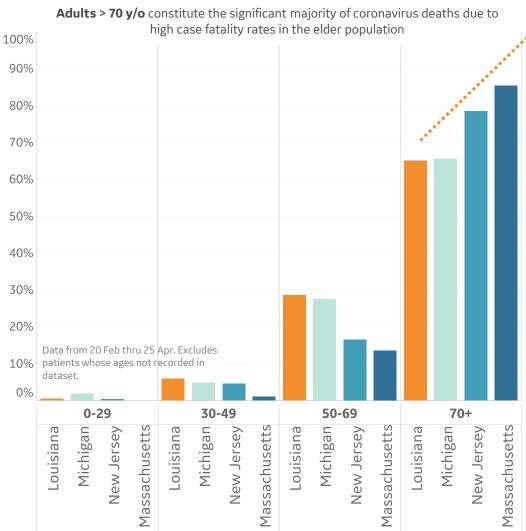

# Feature: Fatalities by Age in Select States

#### **Select Case Fatality Rates**

Early reported estimates of death rates among confirmed cases of coronavirus, by age. Table based on published data from Louisiana, Michigan, New Jersey, and Massachusetts

| Age (Yrs) | Case Fatality Rate (%) |
|-----------|------------------------|
| 70+       | 19.2%                  |
| 50-69     | 3.7%                   |
| 30-49     | 0.8%                   |
| 0-29      | 0.3%                   |

#### **Share of Fatalities in Select States**

#### **Case Study: New Orleans**

The population > 70 y/o in Louisiana are disproportionately represented in both the number of confirmed cases and deaths.