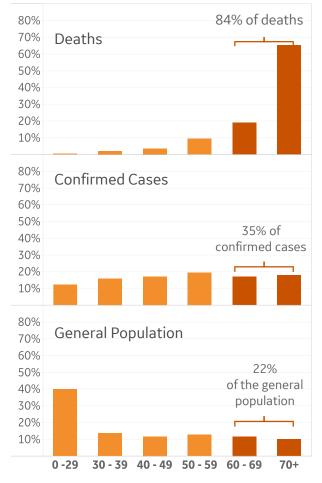

# Feature: Fatalities by Age in Select States

#### **Case Study: New Orleans**

The population > 70 y/o in Louisiana are disproportionately represented in both the number of confirmed cases and deaths.