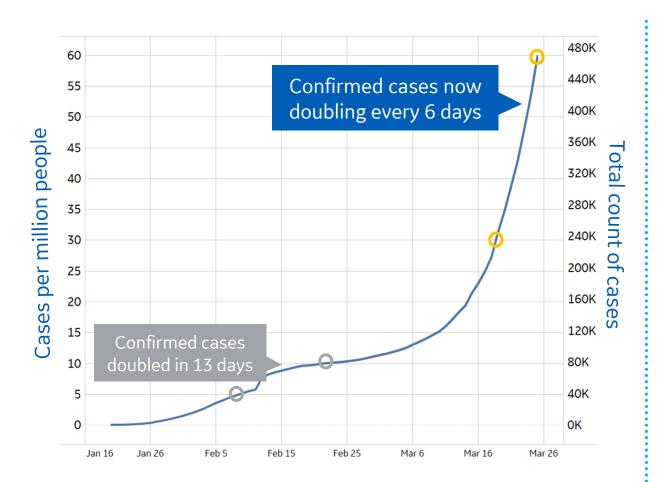

# **Growth in Confirmed and Active Cases**

# **Updated March 25, 2020 6pm ET**







### **Global Snapshot: Active Cases Per Million Population**



Active cases = Total confirmed - Total recovered - Total deaths



# **Global Summary**

# **Updated March 25, 2020 6pm ET**





### **Case Counts**

| Country     | New<br>Cases<br>Today | New<br>Deaths | New<br>Recoveries | Total<br>Cases | Total<br>Deaths | Total<br>Recoveries |
|-------------|-----------------------|---------------|-------------------|----------------|-----------------|---------------------|
| USA         | 9,976                 | 133           | 14                | 64,832         | 913             | 393                 |
| Spain       | 7,457                 | 656           | 1,573             | 49,515         | 3,647           | 5,367               |
| Italy       | 5,210                 | 683