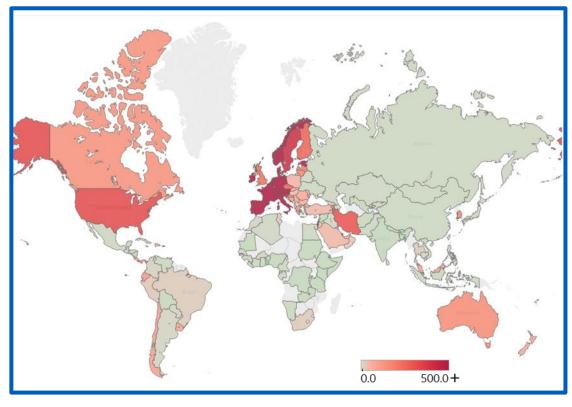

### **Global Snapshot: Active Cases Per Million Population**

Active cases = Total confirmed - Total recovered - Total deaths