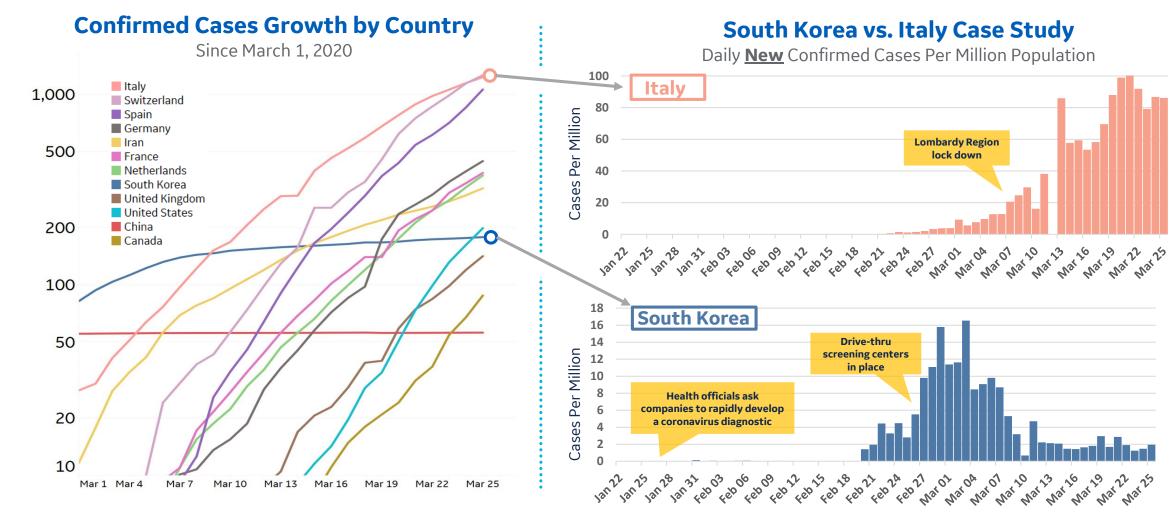

# Cases Per Million (Logarithmic Scale)

# **Cases Per Million Population**

**Updated March 25, 2020 6pm ET** 