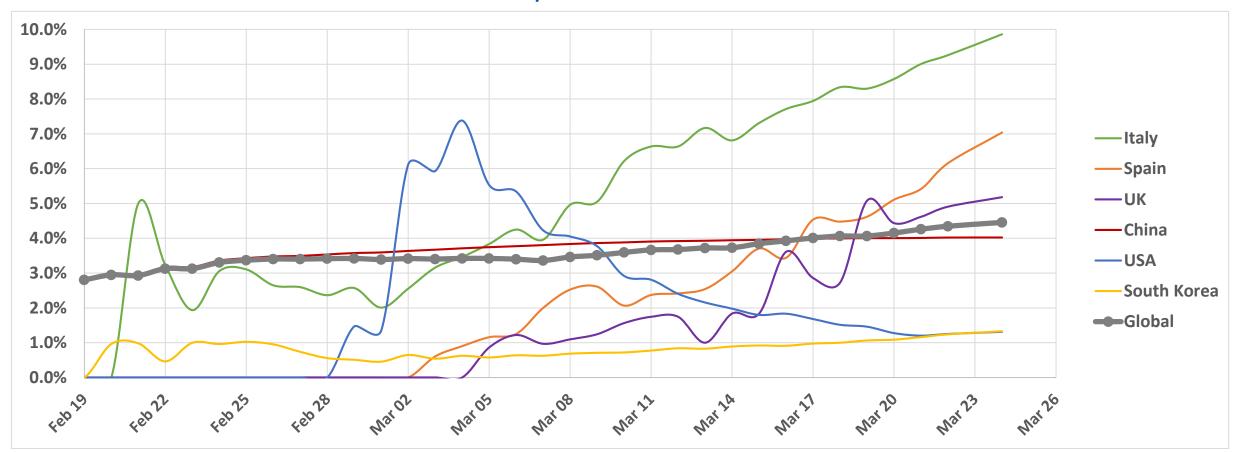

# **Fatality Rate Over Time by Country**

**Updated March 24, 2020 6pm ET** 

### **Deaths / Confirmed Cases**