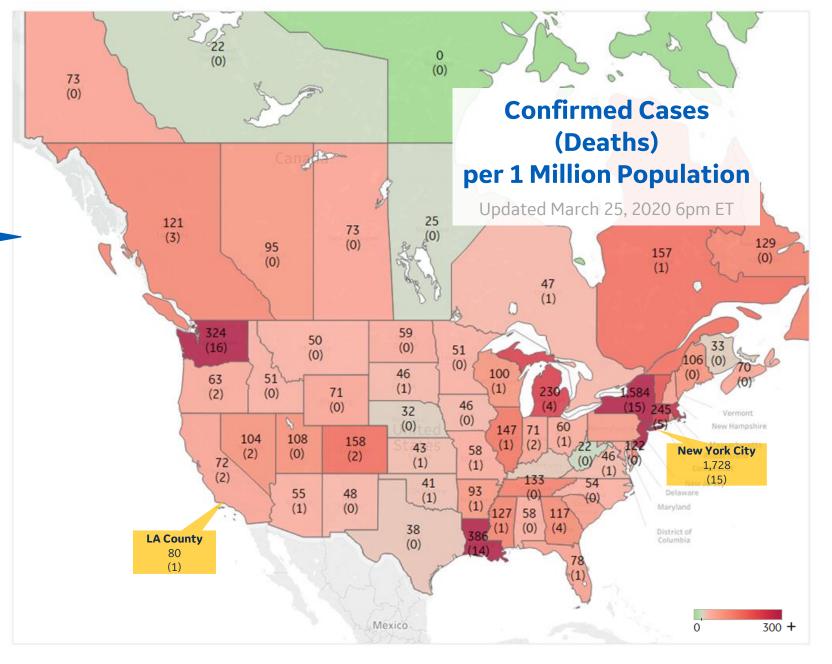

# **US & Canada**

# Areas with Most Confirmed Cases Per Million

| New York             | 1,584 |
|----------------------|-------|
| New Jersey           | 496   |
| Louisiana            | 386   |
| Washington           | 324   |
| Massachusetts        | 267   |
| District Of Columbia | 259   |
| Connecticut          | 245   |
| Michigan             | 230   |
| Vermont              | 197   |
| Colorado             | 158   |