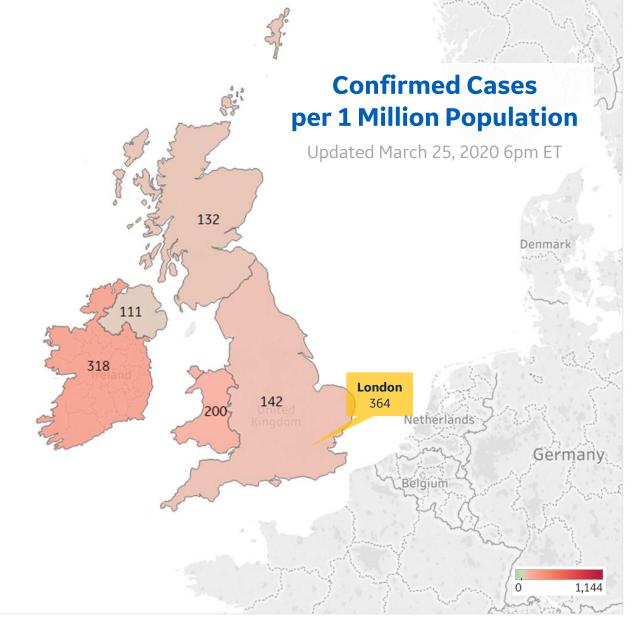

# **UK & Ireland**

# Ireland 318 Wales 200 England 142 Scotland 132 Northern Ireland 111