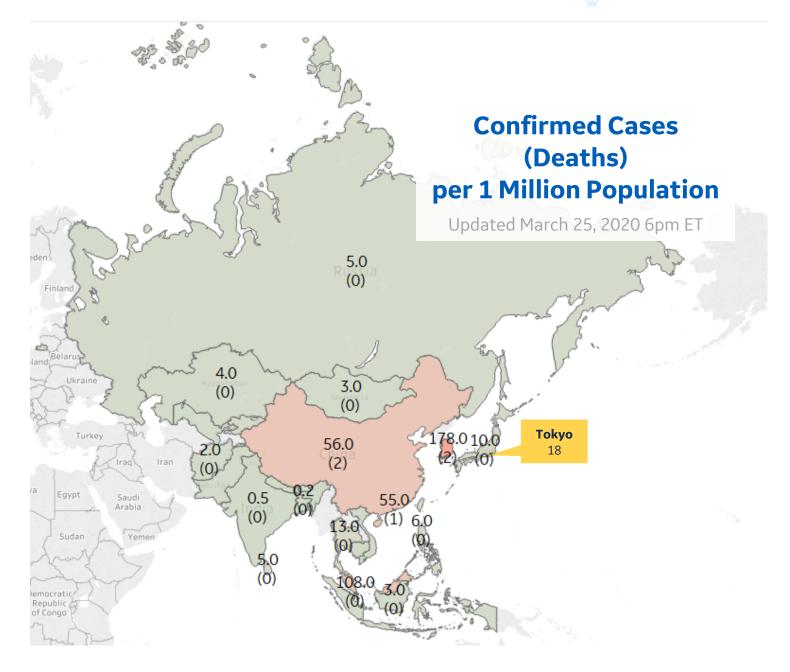

# Asia

### **Confirmed Cases by Country**

| South Korea | 178.0 |
|-------------|-------|
| Singapore   | 108.0 |
| China       | 56.0  |
| Hong Kong   | 55.0  |
| Malaysia    | 55.0  |
| Thailand    | 13.0  |
| Japan       | 10.0  |
|             |       |