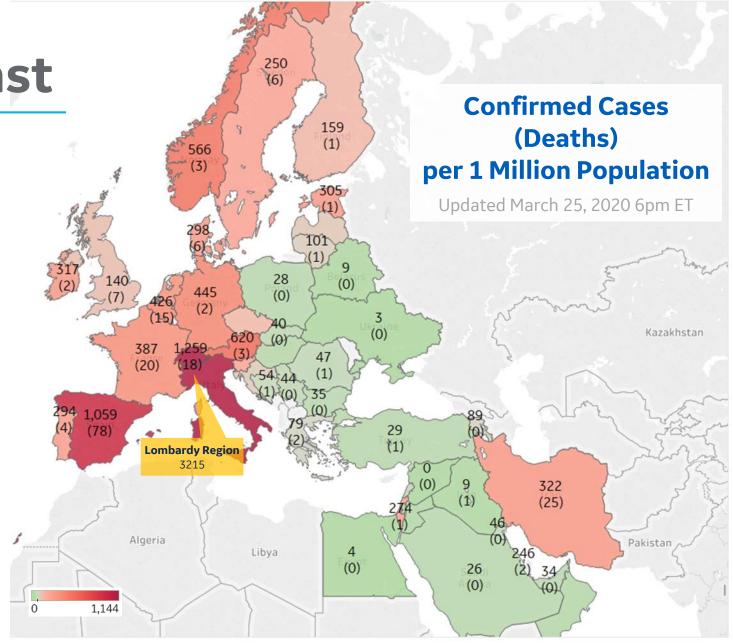

**Europe & Middle East** 

| Coi | Countries wit<br>ofirmed Cases I                                                       |                                                                                 | n* |
|-----|----------------------------------------------------------------------------------------|---------------------------------------------------------------------------------|----|
|     | Switzerland Italy Spain Austria Norway Germany Belgium France Netherlands Iran Estonia | 1,259<br>1,230<br>1,059<br>620<br>566<br>445<br>426<br>387<br>374<br>322<br>305 |    |
|     | Denmark                                                                                | 298                                                                             |    |

<sup>\*</sup> Excludes countries with population < 1 million