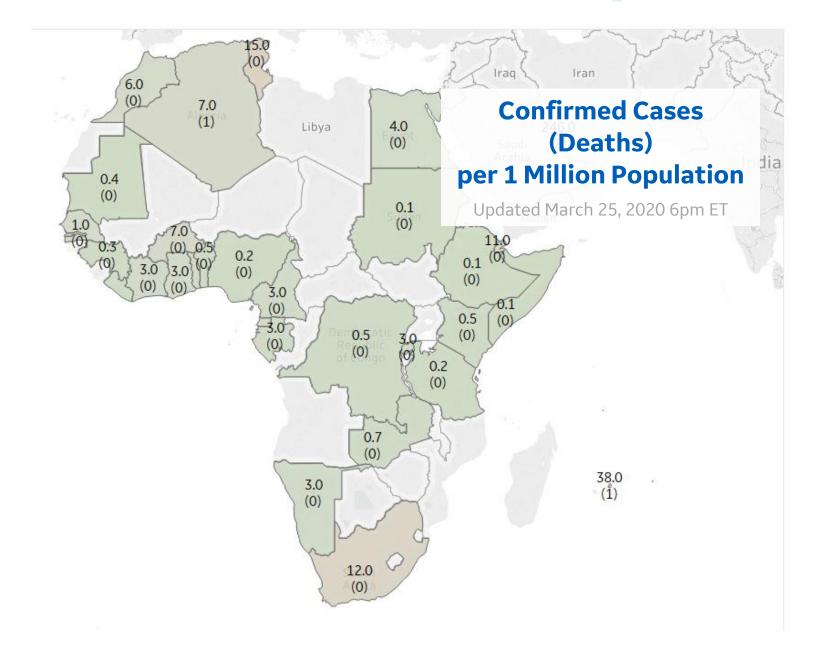

# **Africa**

### **Confirmed Cases by Country** Mauritius 38.0 15.0 Tunisia 12.0 South Africa 11.0 Djibouti 7.0 Algeria Burkina Faso 7.0 6.0 **Equatorial Guinea** Morocco 6.0 6.0 Senegal 4.0 Egypt