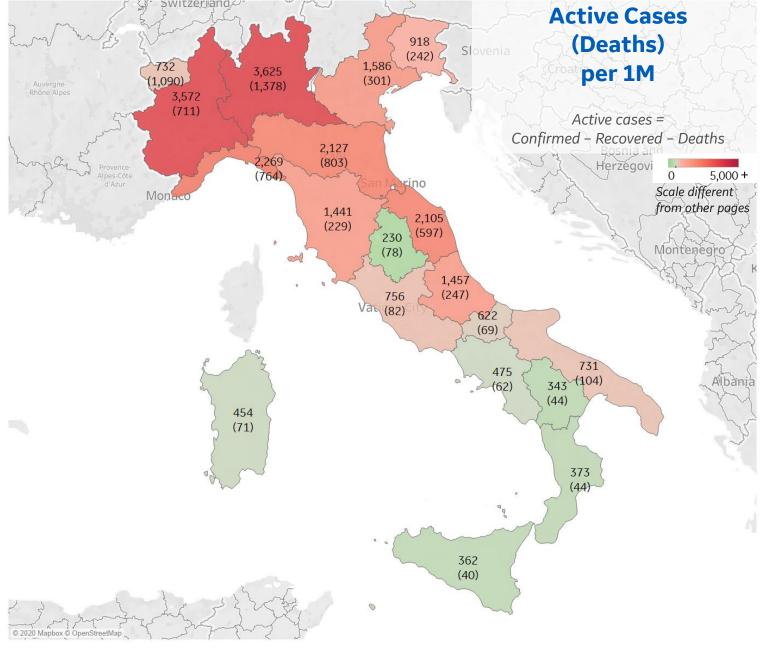

## Italy

#### **Per 1M in Region**

|              | Today  | Change |
|--------------|--------|--------|
| Active Cases | 1,670  | -1%    |
| Confirmed    | 32 new | +3%    |
| Deaths       | 4 new  | +2%    |
| Recovered    | 38 new | +4%    |

| Lombardia           | 3,625 |
|---------------------|-------|
| Piemonte            | 3,572 |
| Liguria             | 2,269 |
| Emilia-Romagna      | 2,127 |
| Marche              | 2,105 |
| Veneto              | 1,586 |
| Abruzzo             | 1,457 |
| Toscana             | 1,441 |
| Trentino-Alto Adi   | 1,206 |
| Friuli Venezia Giul | 918   |