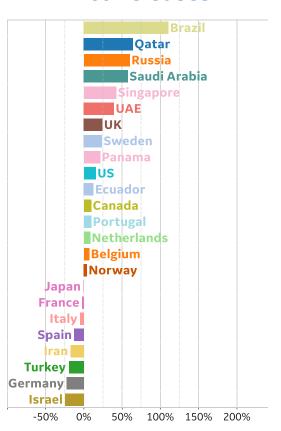

| 434                | 30              | 179                |
| Iran         | 158             | 12        | 1      | 14                 | 1,139              | 73              | 909                |
| Japan        | 86              | 2         | 0      | 4                  | 113                | 4               | 24                 |
| Total World  | 265             | 11        | 1      | 5                  | 432                | 31              | 136                |

38% of confirmed cases in **Italy** are reported recovered

Since 29 Apr, active cases in **Germany** have decreased 16%



### **Trends in Active Cases**







## **Fatality Rate over time by Country**







## Percent Change in Case Volume by Country



#### **Over Previous 7 days**

#### **Active Cases**



#### **Confirmed Cases**



#### **Reported Recoveries**



#### **Reported Deaths**





## **Europe & Middle East**

#### **Per 1M in Region**

|              | Today  | Change |
|--------------|--------|--------|
| Active Cases | 812    | +0.2%  |
| Confirmed    | 22 new | +1%    |
| Deaths       | 2 new  | +1%    |
| Recovered    | 18 new | +3%    |

| Qatar       | 4,390 |
|-------------|-------|
| Belgium     | 2,540 |
| Portugal    | 2,226 |
| UK          | 2,213 |
| Netherlands | 2,039 |
| Sweden      | 1,769 |
| Italy       | 1,670 |
| Spain       | 1,644 |
| France      | 1,403 |
| Norway      | 1,391 |
|             |       |

<sup>\*</sup> Excludes regions with population < 1M





## Italy

#### **Per 1M in Region**

|              | Today  | Change |
|--------------|-------