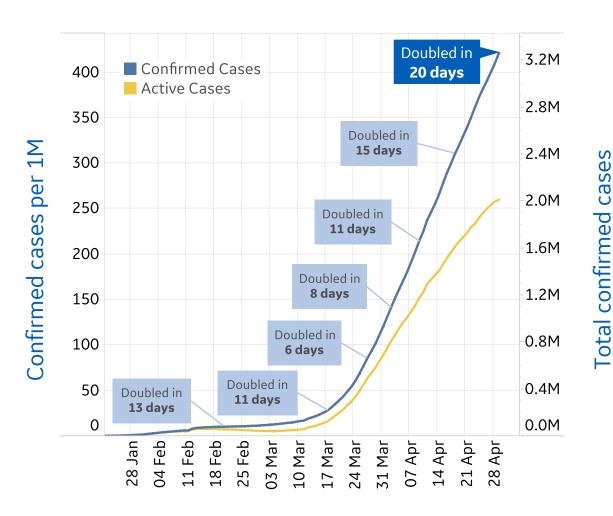

### **Global Confirmed & Active Cases**

#### **Trend since 22 Jan**

Today per 1M

Active cases = Confirmed - Recovered - Deaths

| Per 1M:      | Today  | Change |
|--------------|--------|--------|
| Active Cases | 265    | +2%    |
| Confirmed    | 11 new | +3%    |
| Deaths       | 1 new  | +2%    |
| Recovered    | 5 new  | +4%    |