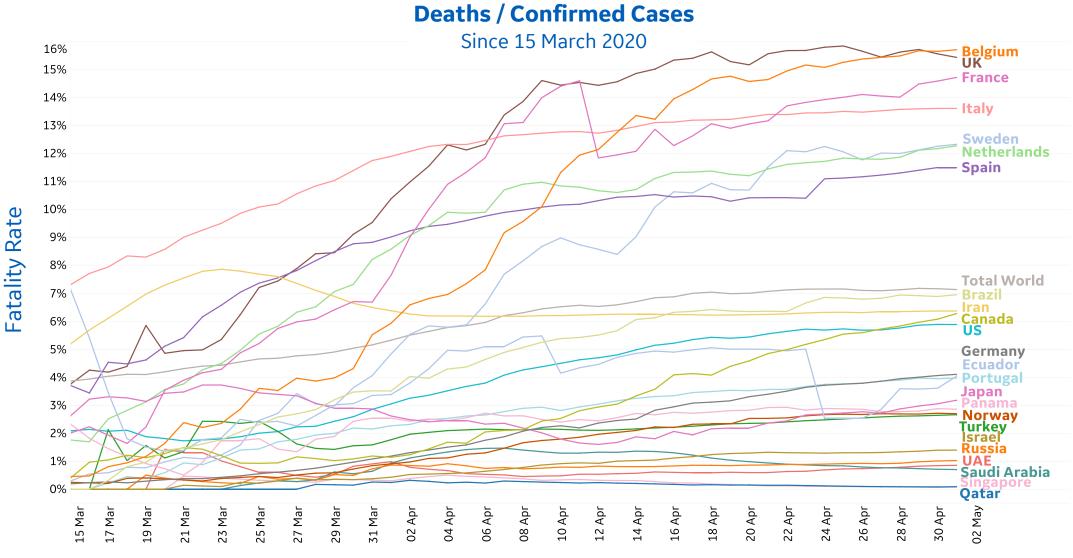

## **Fatality Rate over time by Country**

38% of confirmed cases in **Italy** are reported recovered

Since 29 Apr, active cases in **Germany** have decreased 16%