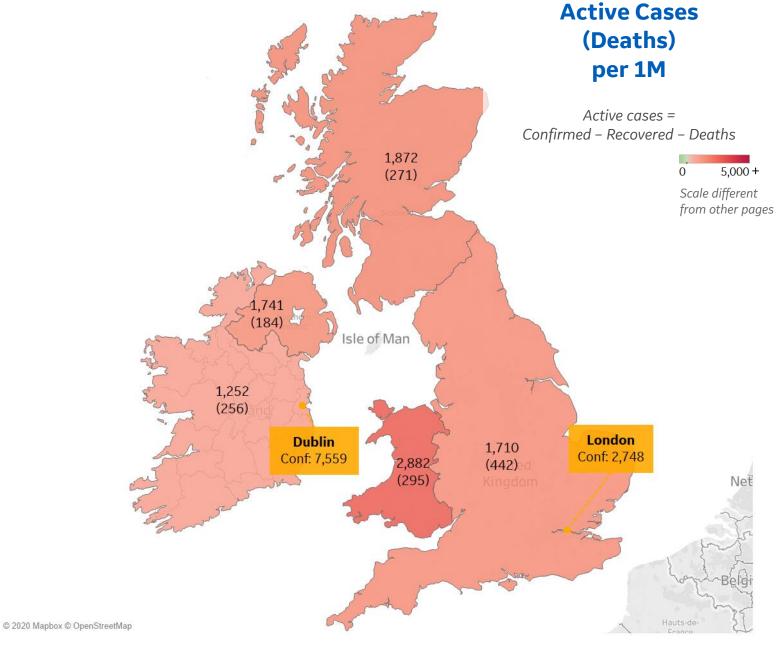

### **UK & Ireland**

#### **Per 1M in Region**

|              | Today  | Change |
|--------------|--------|--------|
| Active Cases | 2,148  | +4%    |
| Confirmed    | 88 new | +3%    |
| Deaths       | 11 new | +3%    |
| Recovered    | 1 new  | +0.2%  |

| Wales            | 2,882 |
|------------------|-------|
| Scotland         | 1,872 |
| Northern Ireland | 1,741 |
| England          | 1,710 |
| Ireland          | 1,252 |