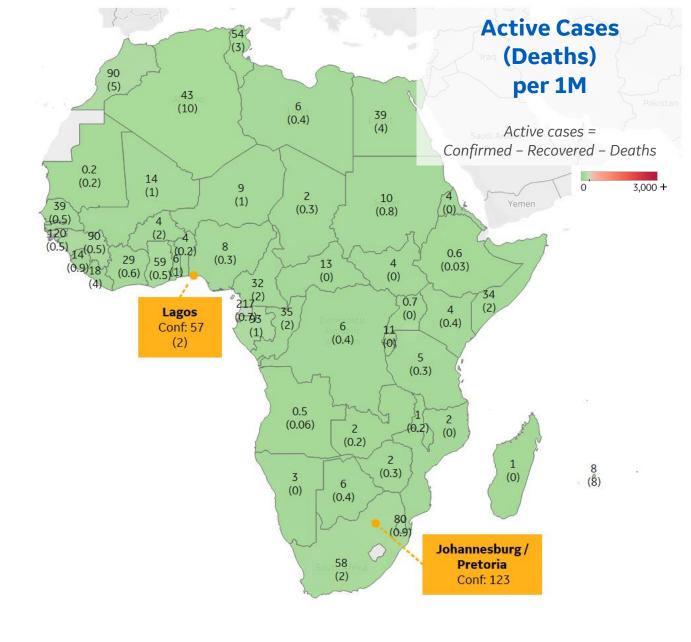

### **Africa**

#### **Per 1M in Region**

|              | Today    | Change |
|--------------|----------|--------|
| Active Cases | 19       | +3%    |
| Confirmed    | 1 new    | +5%    |
| Deaths       | 0.04 new | +4%    |
| Recovered    | 1 new    | +7%    |

| Equatorial Guinea | 217 |
|-------------------|-----|
| Guinea-Bissau     | 120 |
| Gabon             | 93  |
| Guinea            | 90  |
| Morocco           | 90  |
| Eswatini          | 80  |
| Ghana             | 59  |
| South Africa      | 58  |
| Tunisia           | 54  |
| Algeria           | 43  |

<sup>\*</sup> Excludes regions with population < 1M