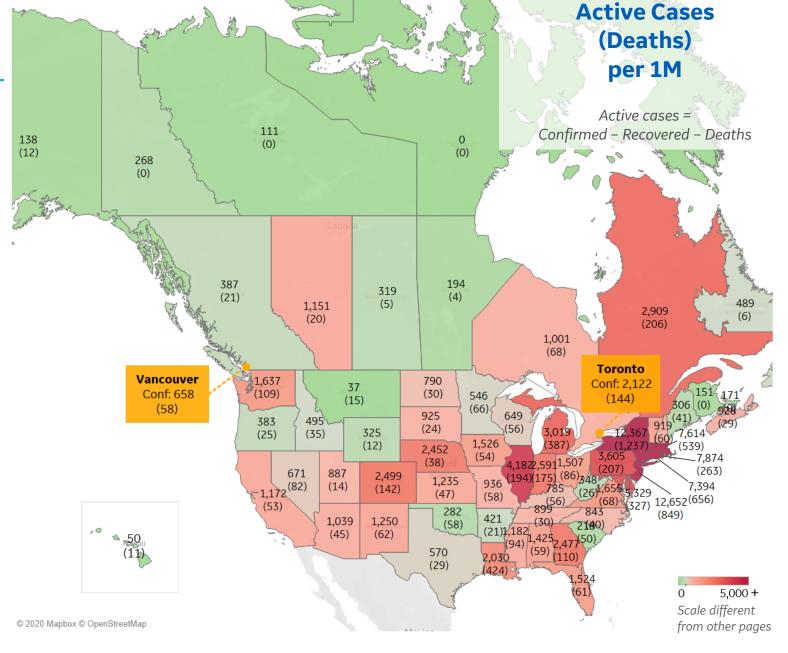

### **US & Canada**

#### **Per 1M in Region**

|              | Today  | Change |
|--------------|--------|--------|
| Active Cases | 2,453  | +3%    |
| Confirmed    | 97 new | +3%    |
| Deaths       | 6 new  | +3%    |
| Recovered    | 31 new | +7%    |

| New Jersey    | 12,652 |
|---------------|--------|
| New York      | 12,367 |
| Rhode Island  | 7,874  |
| Massachusetts | 7,614  |
| Connecticut   | 7,394  |
| DC            | 5,329  |
| Illinois      | 4,182  |
| Pennsylvania  | 3,605  |
| Michigan      | 3,019  |
| Louisiana     | 2,030  |