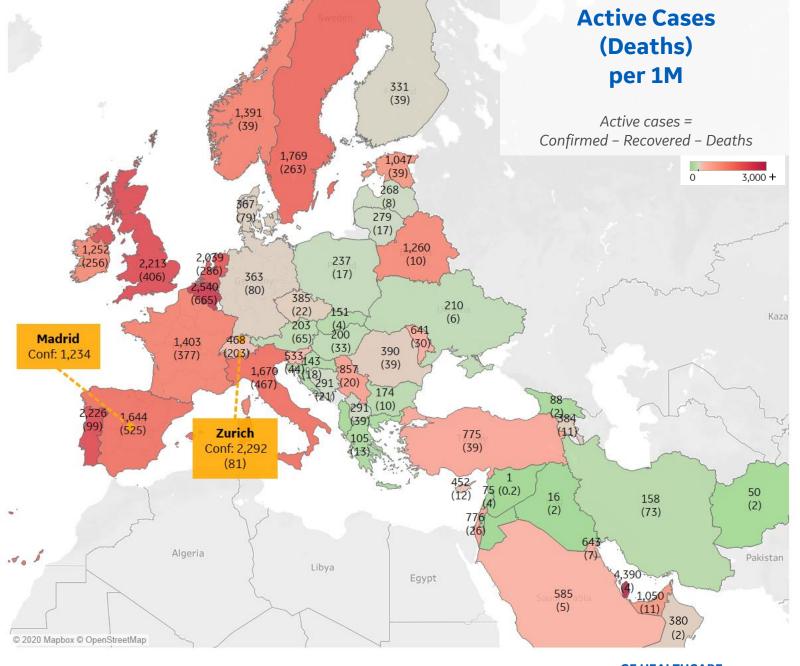

## **Europe & Middle East**

#### **Per 1M in Region**

|              | Today  | Change |
|--------------|--------|--------|
| Active Cases | 812    | +0.2%  |
| Confirmed    | 22 new | +1%    |
| Deaths       | 2 new  | +1%    |
| Recovered    | 18 new | +3%    |

| Qatar       | 4,390 |
|-------------|-------|
| Belgium     | 2,540 |
| Portugal    | 2,226 |
| UK          | 2,213 |
| Netherlands | 2,039 |
| Sweden      | 1,769 |
| Italy       | 1,670 |
| Spain       | 1,644 |
| France      | 1,403 |
| Norway      | 1,391 |
|             |       |

<sup>\*</sup> Excludes regions with population < 1M