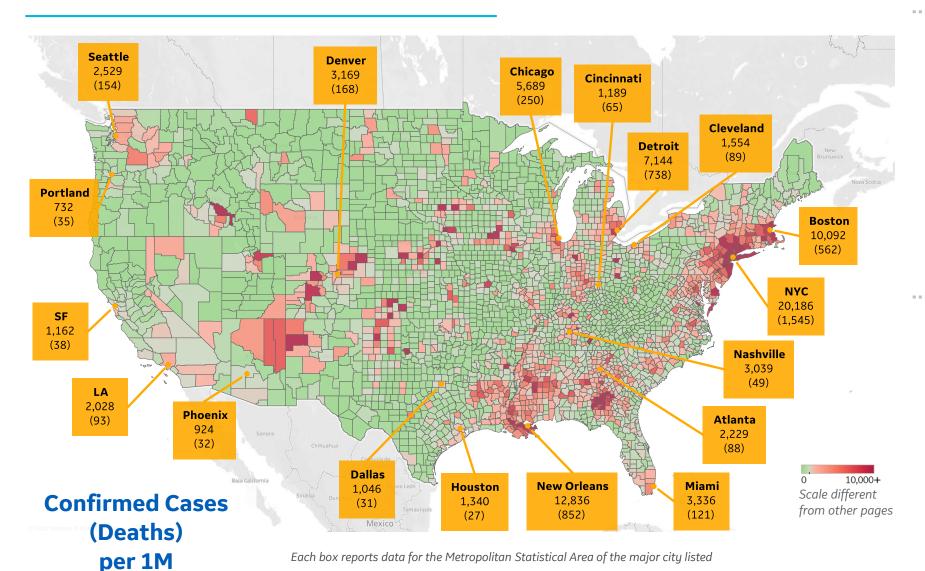

# **US by County & Metro Area**

#### **Top 10 Northeast Counties**

Confirmed Cases per 1M

| Rockland County, NY    | 36,257 |
|------------------------|--------|
| Westchester County, NY | 30,214 |
| Nassau County, NY      | 26,649 |
| Passaic County, NJ     | 25,535 |
| Suffolk County, NY     | 23,051 |
| Union County, NJ       | 22,970 |
| Orange County, NY      | 22,733 |
| Hudson County, NJ      | 22,529 |
| New York City*         | 20,354 |
| Essex County, NJ       | 17,515 |

#### **Top 10 Other US Counties**

#### Confirmed Cases per 1M

| Orleans Parish, LA         | 16,648 |
|----------------------------|--------|
| Jefferson Parish, LA       | 14,578 |
| Wayne County, MI           | 9,701  |
| Cook County, IL            | 7,508  |
| Prince George's County, MD | 7,407  |
| District of Columbia, DC   | 6,600  |
| Macomb County, MI          | 6,434  |
| Marion County, IN          | 5,965  |
| Oakland County, MI         | 5,903  |
| Weld County, CO            | 5,553  |
|                            |        |

**Note:** Includes counties ≥ 250K population

<sup>\*</sup> New York City counties aggregated into one reporting area