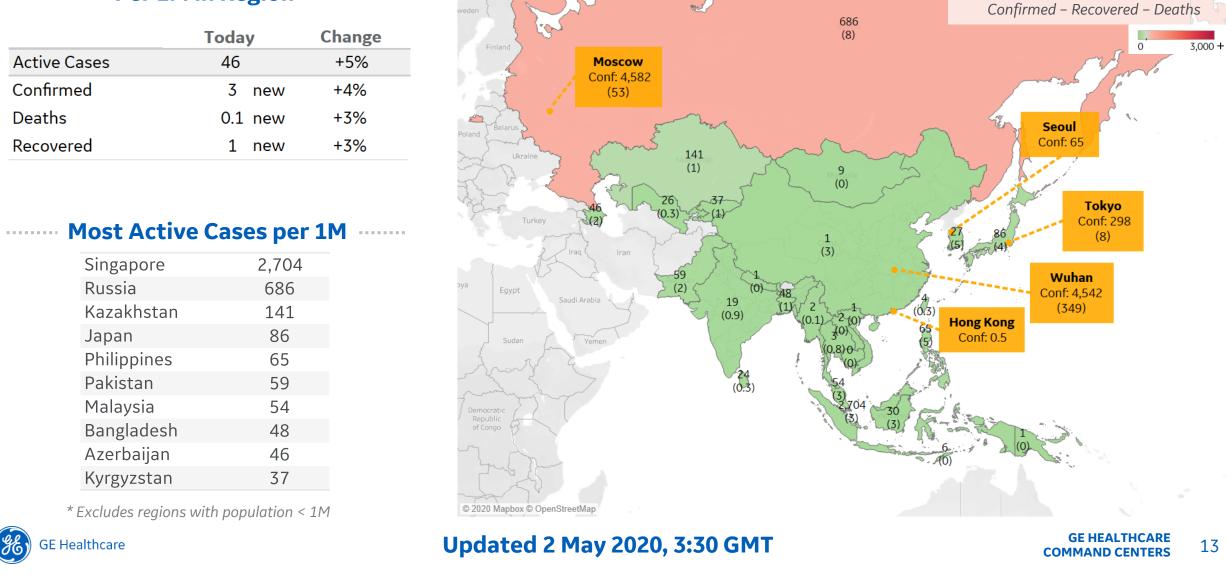

### Asia

#### **Per 1M in Region**

**Active Cases** 

(Deaths)

per 1M

Active cases =