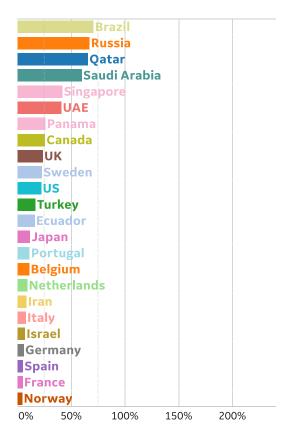

| 30              | 179                |
| Iran         | 158             | 12        | 1      | 14                 | 1,139              | 73              | 909                |
| Japan        | 86              | 2         | 0      | 4                  | 113                | 4               | 24                 |
| Total World  | 265             | 11        | 1      | 5                  | 432                | 31              | 136                |

38% of confirmed cases in **Italy** are reported recovered

Since 29 Apr, active cases in **Germany** have decreased 16%



### **Trends in Active Cases**







## **Fatality Rate over time by Country**







## Percent Change in Case Volume by Country



#### **Over Previous 7 days**

#### **Active Cases**



#### **Confirmed Cases**



#### **Reported Recoveries**



#### **Reported Deaths**





## **Europe & Middle East**

#### **Per 1M in Region**

|              | Today  | Change |
|--------------|--------|--------|
| Active Cases | 812    | +0.2%  |
| Confirmed    | 22 new | +1%    |
| Deaths       | 2 new  | +1%    |
| Recovered    | 18 new | +3%    |

| Qatar       | 4,390 |
|-------------|-------|
| Belgium     | 2,540 |
| Portugal    | 2,226 |
| UK          | 2,213 |
| Netherlands | 2,039 |
| Sweden      | 1,769 |
| Italy       | 1,670 |
| Spain       | 1,644 |
| France      | 1,403 |
| Norway      | 1,391 |
|             |       |

<sup>\*</sup> Excludes regions with population < 1M





## Italy

#### **Per 1M in Region**

|              | Today  | Change |
|--------------|--------|--------|
| Active Cases |