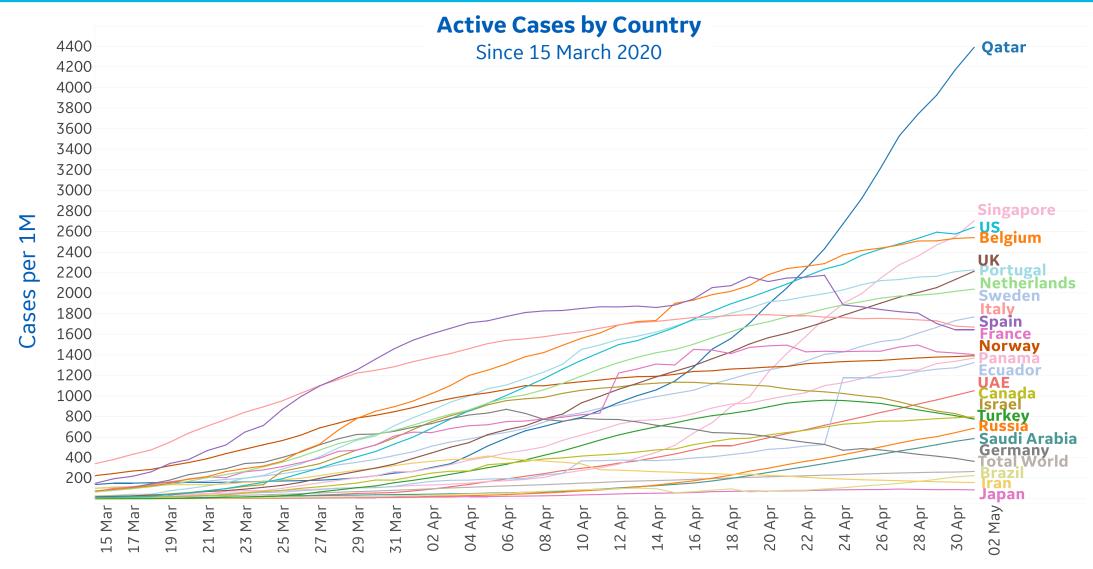

### **Trends in Active Cases**

| Qatar       | 4,390 |
|-------------|-------|
| Belgium     | 2,540 |
| Portugal    | 2,226 |
| UK          | 2,213 |
| Netherlands | 2,039 |
| Sweden      | 1,769 |
| Italy       | 1,670 |
| Spain       | 1,644 |
| France      | 1,403 |
| Norway      | 1,391 |
|             |       |