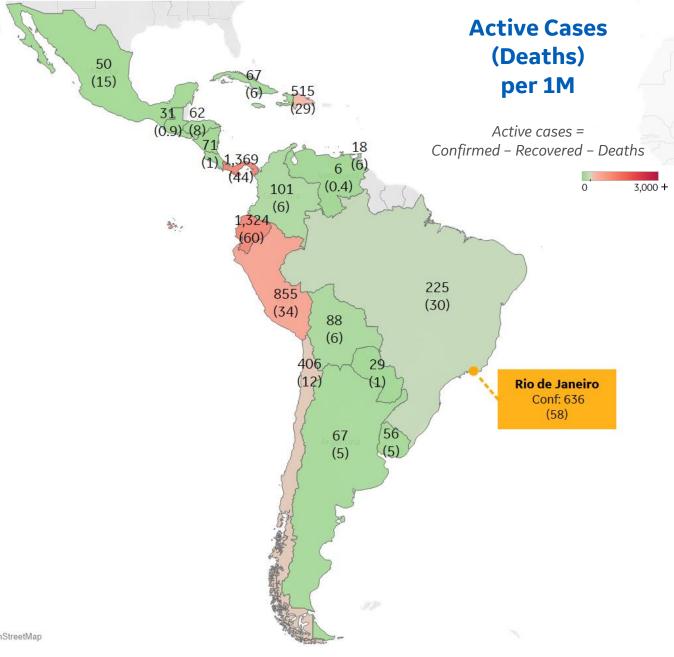

### **Latin & South America**

#### **Per 1M in Region**

|              | Today  | Change |
|--------------|--------|--------|
| Active Cases | 212    | +6%    |
| Confirmed    | 21 new | +6%    |
| Deaths       | 1 new  | +7%    |
| Recovered    | 8 new  | +7%    |

#### **Most Active Cases per 1M**

| Panama          | 1,369 |
|-----------------|-------|
| Ecuador         | 1,324 |
| Peru            | 855   |
| Dominican Repub | 515   |
| Chile           | 406   |
| Brazil          | 225   |
| Jamaica         | 133   |
| Colombia        | 101   |
| Bolivia         | 88    |
| Costa Rica      | 71    |

<sup>\*</sup> Excludes regions with population < 1M

© 2020 Mapbox © OpenStreetMap