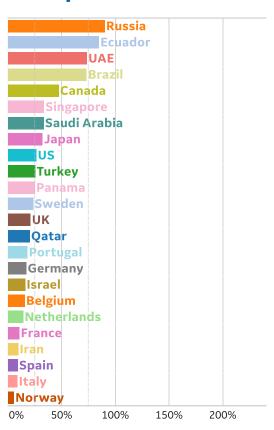

| 158             | 12        | 1      | 14                 | 1,139              | 73              | 909                |
| Japan        | 86              | 2         | 0      | 4                  | 113                | 4               | 24                 |
| Total World  | 265             | 11        | 1      | 5                  | 432                | 31              | 136                |

38% of confirmed cases in **Italy** are reported recovered

Since 29 Apr, active cases in **Germany** have decreased 16%



### **Trends in Active Cases**







## **Fatality Rate over time by Country**







## Percent Change in Case Volume by Country



#### **Over Previous 7 days**

#### **Active Cases**



#### **Confirmed Cases**



#### **Reported Recoveries**



#### **Reported Deaths**





## **Europe & Middle East**

#### **Per 1M in Region**

|              | Today  | Change |
|--------------|--------|--------|
| Active Cases | 812    | +0.2%  |
| Confirmed    | 22 new | +1%    |
| Deaths       | 2 new  | +1%    |
| Recovered    | 18 new | +3%    |

| Qatar       | 4,390 |
|-------------|-------|
| Belgium     | 2,540 |
| Portugal    | 2,226 |
| UK          | 2,213 |
| Netherlands | 2,039 |
| Sweden      | 1,769 |
| Italy       | 1,670 |
| Spain       | 1,644 |
| France      | 1,403 |
| Norway      | 1,391 |
|             |       |

<sup>\*</sup> Excludes regions with population < 1M





## Italy

#### **Per 1M in Region**

|              | Today  | Change |
|--------------|--------|--------|
| Active Cases | 1,670  | -1%    |
| Confirmed    | 32 new | +3%    |
| Deat