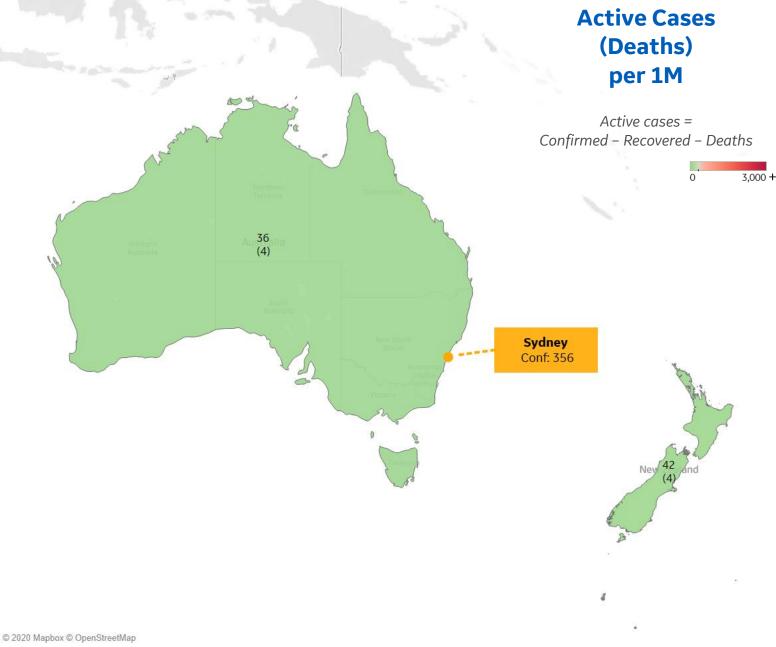

## **Oceania**

#### **Per 1M in Region**

|              | Today    | Change |
|--------------|----------|--------|
| Active Cases | 36       | -2%    |
| Confirmed    | 1 new    | +0.2%  |
| Deaths       | 0.03 new | +1%    |
| Recovered    | 1 new    | +1%    |

| New Zealand | 42 |
|-------------|----|
| Australia   | 36 |

<sup>\*</sup> Excludes regions with population < 1M