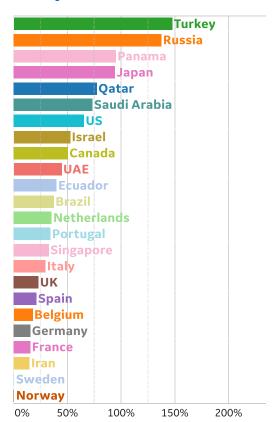

|
| Iran         | 158             | 12        | 1      | 14                 | 1,139              | 73              | 909                |
| Japan        | 86              | 2         | 0      | 4                  | 113                | 4               | 24                 |
| Total World  | 265             | 11        | 1      | 5                  | 432                | 31              | 136                |

38% of confirmed cases in **Italy** are reported recovered

Since 29 Apr, active cases in **Germany** have decreased 16%



### **Trends in Active Cases**







## **Fatality Rate over time by Country**







## Percent Change in Case Volume by Country



#### **Over Previous 7 days**

#### **Active Cases**



#### **Confirmed Cases**



#### **Reported Recoveries**



#### **Reported Deaths**





## **Europe & Middle East**

#### **Per 1M in Region**

|              | Today  | Change |
|--------------|--------|--------|
| Active Cases | 812    | +0.2%  |
| Confirmed    | 22 new | +1%    |
| Deaths       | 2 new  | +1%    |
| Recovered    | 18 new | +3%    |

| Qatar       | 4,390 |
|-------------|-------|
| Belgium     | 2,540 |
| Portugal    | 2,226 |
| UK          | 2,213 |
| Netherlands | 2,039 |
| Sweden      | 1,769 |
| Italy       | 1,670 |
| Spain       | 1,644 |
| France      | 1,403 |
| Norway      | 1,391 |
|             |       |

<sup>\*</sup> Excludes regions with population < 1M





## Italy

#### **Per 1M in Region**

|              | Today  | Change |
|--------------|--------|--------|
| Active Cases | 1,670  | -1%    |
| Confirmed