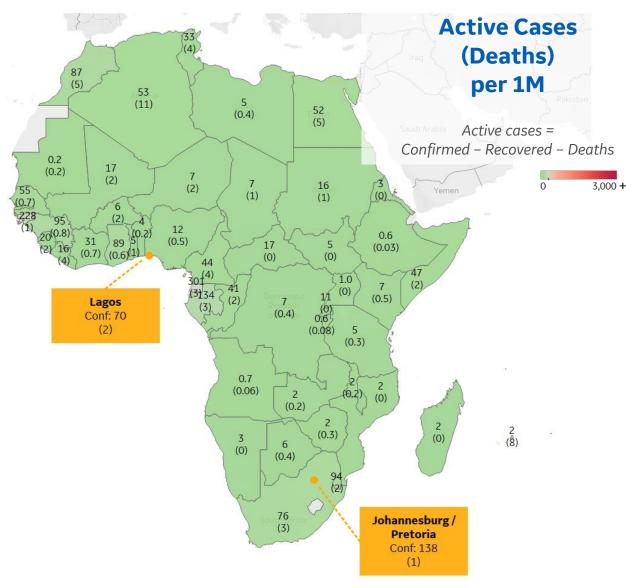

| Equatorial Guinea | 301 |
|-------------------|-----|
| Guinea-Bissau     | 228 |
| Gabon             | 134 |
| Guinea            | 95  |
| Eswatini          | 94  |
| Ghana             | 89  |
| Morocco           | 87  |
| South Africa      | 76  |
| Senegal           | 55  |
| Algeria           | 53  |
|                   |     |