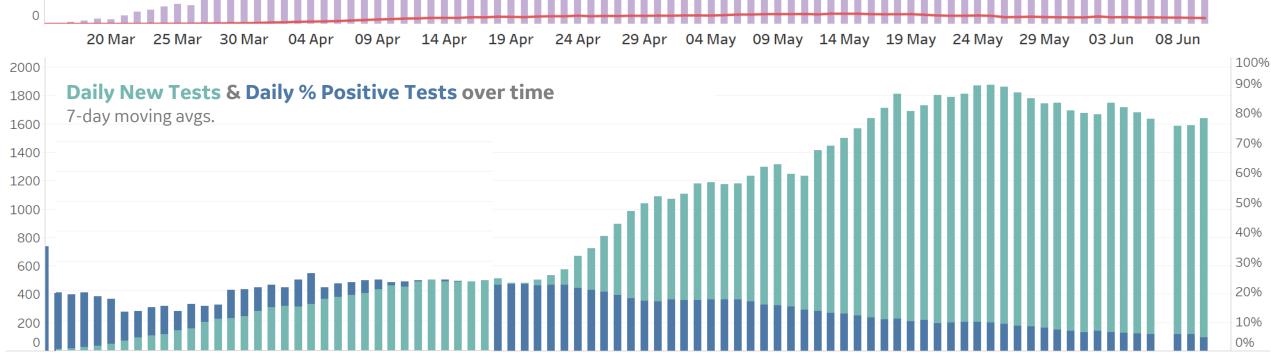

| 1,389              | 12              | 153                |
| Eq. Guinea     | 1,094           | 0         | 0      | 0         | 1,306              | 12              | 200                |
| Total World    | 3,552,327       | 154,242   | 5,257  | 85,889    | 7,514,481          | 421,458         | 3,540,696          |



# **New Confirmed Cases in Select Countries**





# **New Deaths in Select Countries**

## **Daily New Deaths / 1M**

7-day rolling avg. since 22 Apr 2020





# **Cumulative Deaths in Select Countries**







#### **Deaths / Confirmed Cases**

Since 22 Apr 2020











Updated 12 June 2020, 3:30 GMT

## **Over Previous 7 days**

#### **Active Cases**



#### **Confirmed Cases**



#### **Reported Recoveries**



#### **Reported Deaths**



10%















20%

10%

Updated 12 June 2020, 3:30 GMT



500



30%

20%

10%

# **Feature: New York**



















# **Feature: Wisconsin**





**COMMAND CENTERS** 



# **Europe & Middle East**

## **Per 1M in Region**

|              | Today  | Change |
|--------------|--------|--------|
| Active Cases | 877    | +1%    |
| Confirmed    | 23 new | +1%    |
| Deaths       | 1 new  | +0.3%  |
| Recovered    | 17 new | +1%    |

| 8,216 |
|-------|
| 4,305 |
| 3,686 |
| 3,024 |
| 3,023 |
| 2,901 |
| 2,633 |
| 2,593 |
| 2,464 |
| 2,345 |
|       |

<sup>\*</sup> Excludes regions with population < 1M





## **Per 1M in Region**

|              | Today  | Change |
|--------------|--------|--------|
| Active Cases | 3,447  | +0.4%  |
| Confirmed    | 18 new | +0.4%  |
| Deaths       | 2 new  | +0