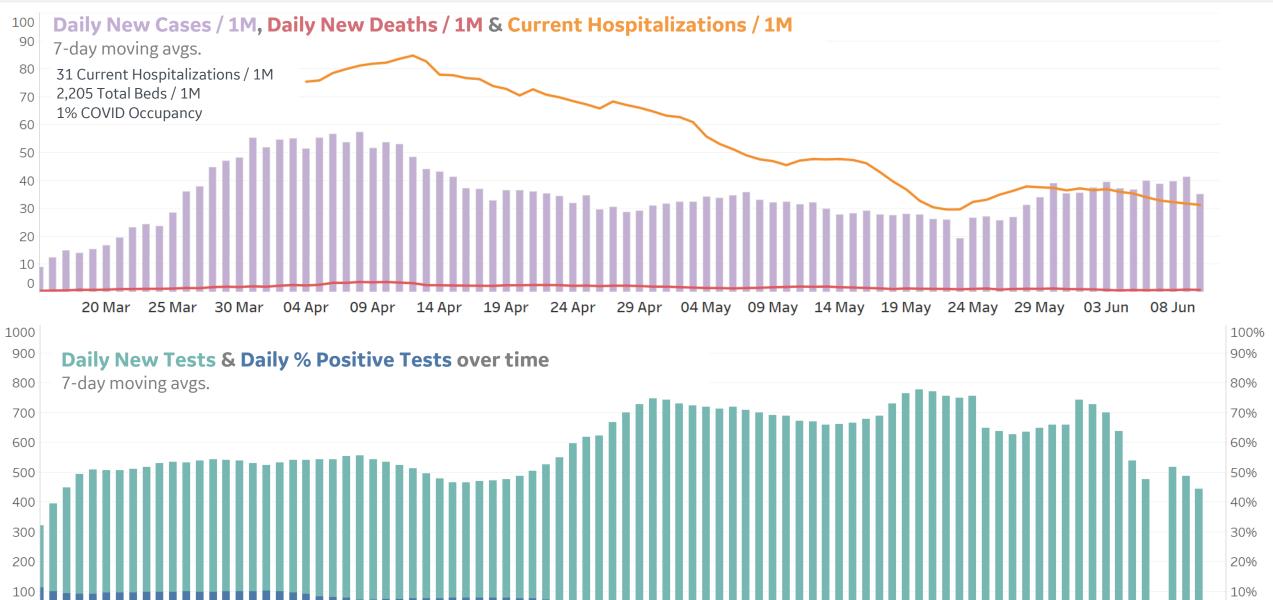

# **Feature: New York**

# **US, New in Last 14 days**

#### **Top 10 by New Confirmed**

Avg New Confirmed Cases / 1M

| 131 |
|-----|
| 124 |
| 113 |
| 111 |
| 101 |
| 101 |
| 99  |
| 99  |
| 94  |
| 94  |
|     |

#### **Top 10 by New Deaths**

Avg New Deaths / 1M

| Rhode Island         | 10 |
|----------------------|----|
| Massachusetts        | 9  |
| New Jersey           | 8  |
| Connecticut          | 6  |
| Illinois             | 6  |
| Delaware             | 5  |
| District of Columbia | 5  |
| Maryland             | 5  |
| Louisiana            | 4  |
| Michigan             | 4  |
|                      |    |

(Avg New Deaths) per 1M