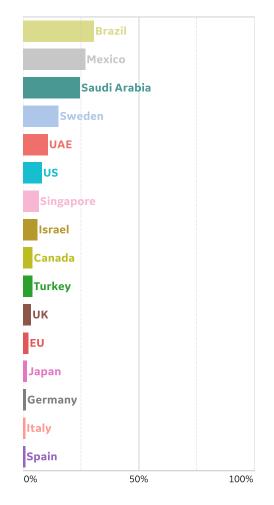

682              |
| Guinea-Bissau  | 1,224           | 0         | 0      | 0         | 1,389              | 12              | 153                |
| Eq. Guinea     | 1,094           | 0         | 0      | 0         | 1,306              | 12              | 200                |
| Total World    | 3,552,327       | 154,242   | 5,257  | 85,889    | 7,514,481          | 421,458         | 3,540,696          |



# **New Confirmed Cases in Select Countries**





# **New Deaths in Select Countries**

## **Daily New Deaths / 1M**

7-day rolling avg. since 22 Apr 2020





# **Cumulative Deaths in Select Countries**







#### **Deaths / Confirmed Cases**

Since 22 Apr 2020











Updated 12 June 2020, 3:30 GMT

## **Over Previous 7 days**

#### **Active Cases**



#### **Confirmed Cases**



#### **Reported Recoveries**



#### **Reported Deaths**



10%















20%

10%

Updated 12 June 2020, 3:30 GMT



500



30%

20%

10%

# **Feature: New York**



















# **Feature: Wisconsin**





**COMMAND CENTERS** 



# **Europe & Middle East**

## **Per 1M in Region**

|              | Today  | Change |
|--------------|--------|--------|
| Active Cases | 877    | +1%    |
| Confirmed    | 23 new | +1%    |
| Deaths       | 1 new  | +0.3%  |
| Recovered    | 17 new | +1%    |

| 8,216 |
|-------|
| 4,305 |
| 3,686 |
| 3,024 |
| 3,023 |
| 2,901 |
| 2,633 |
| 2,593 |
| 2,464 |
| 2,345 |
|       |

<sup>\*</sup> Excludes regions with population < 1M





## **Per 1M in Region**

|              | Today  | Change |
|--------------|--------|--------|
| Active Cases | 3,