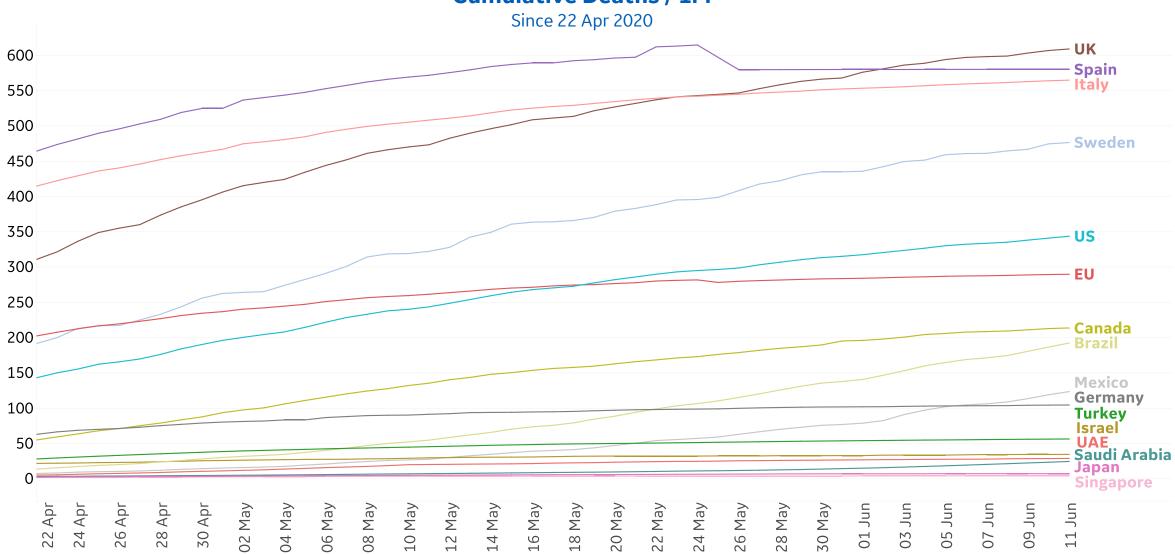

| 3,373              | 68              | 1,504              |
| North Macedo   | 1,687           | 174       | 5      | 18        | 3,538              | 169             | 1,682              |
| Guinea-Bissau  | 1,224           | 0         | 0      | 0         | 1,389              | 12              | 153                |
| Eq. Guinea     | 1,094           | 0         | 0      | 0         | 1,306              | 12              | 200                |
| Total World    | 3,552,327       | 154,242   | 5,257  | 85,889    | 7,514,481          | 421,458         | 3,540,696          |



# **New Confirmed Cases in Select Countries**





# **New Deaths in Select Countries**

## **Daily New Deaths / 1M**

7-day rolling avg. since 22 Apr 2020





# **Cumulative Deaths in Select Countries**







#### **Deaths / Confirmed Cases**

Since 22 Apr 2020











Updated 12 June 2020, 3:30 GMT

## **Over Previous 7 days**

#### **Active Cases**



#### **Confirmed Cases**



#### **Reported Recoveries**



#### **Reported Deaths**



10%















20%

10%

Updated 12 June 2020, 3:30 GMT



500



30%

20%

10%

# **Feature: New York**



















# **Feature: Wisconsin**





**COMMAND CENTERS** 



# **Europe & Middle East**

## **Per 1M in Region**

|              | Today  | Change |
|--------------|--------|--------|
| Active Cases | 877    | +1%    |
| Confirmed    | 23 new | +1%    |
| Deaths       | 1 new  | +0.3%  |
| Recovered    | 17 new | +1%    |

| 8,216 |
|-------|
| 4,305 |
| 3,686 |
| 3,024 |
| 3,023 |
| 2,901 |
| 2,633 |
| 2,593 |
| 2,464 |
| 2,345 |
|