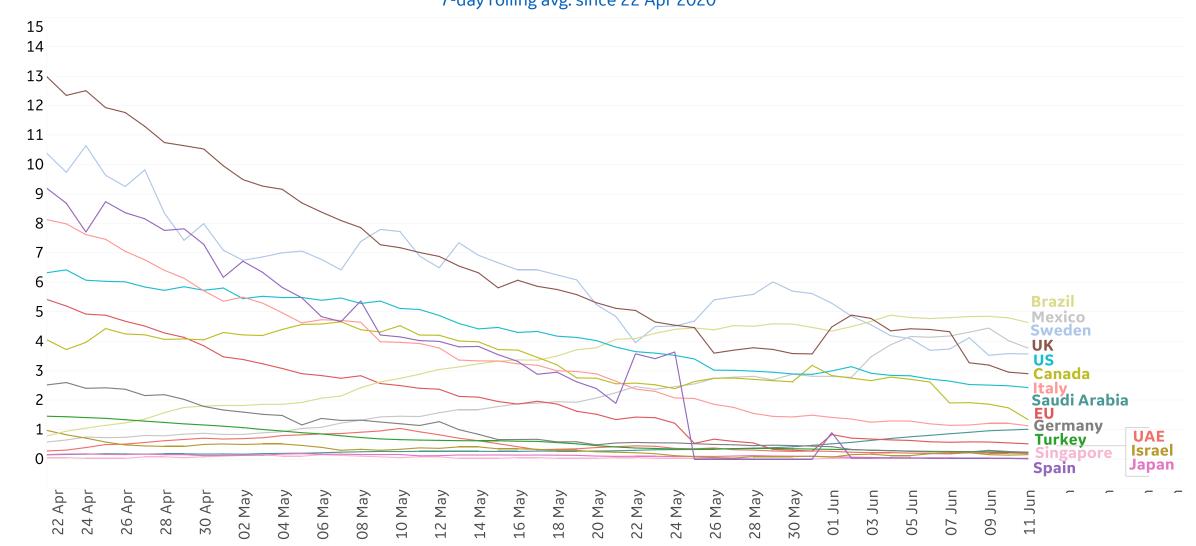

dor    | 1,801           | 99        | 4      | 66        | 3,373              | 68              | 1,504              |
| North Macedo   | 1,687           | 174       | 5      | 18        | 3,538              | 169             | 1,682              |
| Guinea-Bissau  | 1,224           | 0         | 0      | 0         | 1,389              | 12              | 153                |
| Eq. Guinea     | 1,094           | 0         | 0      | 0         | 1,306              | 12              | 200                |
| Total World    | 3,552,327       | 154,242   | 5,257  | 85,889    | 7,514,481          | 421,458         | 3,540,696          |



# **New Confirmed Cases in Select Countries**





# **New Deaths in Select Countries**

## **Daily New Deaths / 1M**

7-day rolling avg. since 22 Apr 2020





# **Cumulative Deaths in Select Countries**







#### **Deaths / Confirmed Cases**

Since 22 Apr 2020











Updated 12 June 2020, 3:30 GMT

## **Over Previous 7 days**

#### **Active Cases**



#### **Confirmed Cases**



#### **Reported Recoveries**



#### **Reported Deaths**



10%















20%

10%

Updated 12 June 2020, 3:30 GMT



500



30%

20%

10%

# **Feature: New York**



















# **Feature: Wisconsin**





**COMMAND CENTERS** 



# **Europe & Middle East**

## **Per 1M in Region**

|              | Today  | Change |
|--------------|--------|--------|
| Active Cases | 877    | +1%    |
| Confirmed    | 23 new | +1%    |
| Deaths       | 1 new  | +0.3%  |
| Recovered    | 17 new | +1%    |

| 8,216 |
|-------|
| 4,305 |
| 3,686 |
| 3,024 |
| 3,023 |
|