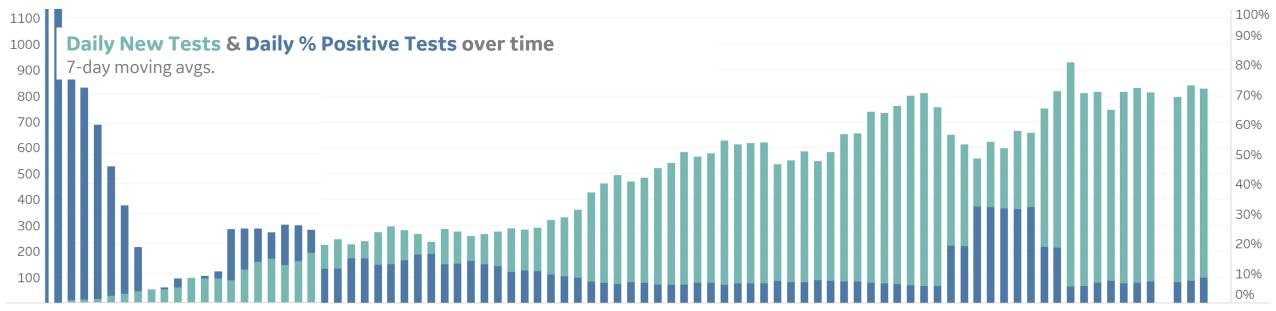

| 0         | 0      | 0         | 1,306              | 12              | 200                |
| Total World    | 3,552,327       | 154,242   | 5,257  | 85,889    | 7,514,481          | 421,458         | 3,540,696          |



# **New Confirmed Cases in Select Countries**





# **New Deaths in Select Countries**

## **Daily New Deaths / 1M**

7-day rolling avg. since 22 Apr 2020





# **Cumulative Deaths in Select Countries**







#### **Deaths / Confirmed Cases**

Since 22 Apr 2020











Updated 12 June 2020, 3:30 GMT

## **Over Previous 7 days**

#### **Active Cases**



#### **Confirmed Cases**



#### **Reported Recoveries**



#### **Reported Deaths**



10%















20%

10%

Updated 12 June 2020, 3:30 GMT



500



30%

20%

10%

# **Feature: New York**



















# **Feature: Wisconsin**





**COMMAND CENTERS** 



# **Europe & Middle East**

## **Per 1M in Region**

|              | Today  | Change |
|--------------|--------|--------|
| Active Cases | 877    | +1%    |
| Confirmed    | 23 new | +1%    |
| Deaths       | 1 new  | +0.3%  |
| Recovered    | 17 new | +1%    |

| 8,216 |
|-------|
| 4,305 |
| 3,686 |
| 3,024 |
| 3,023 |
| 2,901 |
| 2,633 |
| 2,593 |
| 2,464 |
| 2,345 |
|       |

<sup>\*</sup> Excludes regions with population < 1M





## **Per 1M in Region**

|              | Today  | Change |
|--------------|--------|--------|
| Active Cases | 3,447  | +0.4%  |
| Confirmed    | 18 new | +0.4%  |
| Deaths       | 2 new  | +0.4%  |
| Recovered    | 0 new  | +0%    |

| Wales            | 4,192 |
|------------------|-------|
| Sc