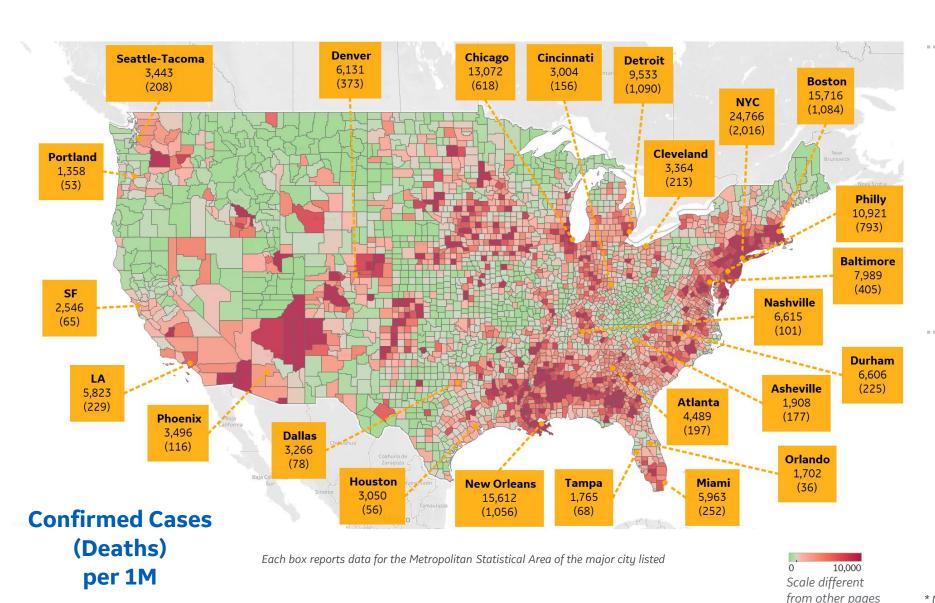

#### **Top 10 Northeast Counties**

Total Confirmed Cases / 1M

| Rockland County, NY    | 40,717 |
|------------------------|--------|
| Westchester County, NY | 34,909 |
| Passaic County, NJ     | 32,544 |
| Nassau County, NY      | 29,999 |
| Union County, NJ       | 28,801 |
| Hudson County, NJ      | 28,129 |
| Orange County, NY      | 27,205 |
| Suffolk County, NY     | 27,145 |
| New York City*         | 24,655 |
| Suffolk County, MA     | 23,238 |
|                        |        |

#### **Top 10 Other US Counties**

Total Confirmed Cases / 1M

| Orleans Parish, LA         | 18,433 |
|----------------------------|--------|
| Jefferson Parish, LA       | 17,958 |
| Prince George's County, MD | 17,546 |
| Yakima County, WA          | 16,595 |
| Cook County, IL            | 15,668 |
| District of Columbia, DC   | 12,927 |
| Prince William County, VA  | 12,622 |
| Kane County, IL            | 12,428 |
| Lake County, IL            | 12,324 |
| Wayne County, MI           | 11,952 |
|                            |        |

**Note:** Includes counties ≥ 250K population

<sup>\*</sup> New York City counties aggregated into one reporting area