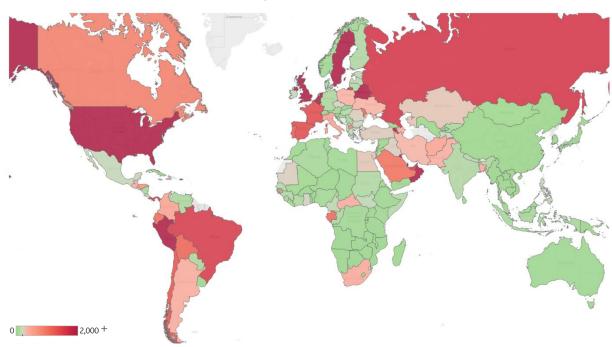

# **New Confirmed Cases & New Deaths**

**North America Europe** Middle East **Central/South America** 

#### **New Confirmed Cases / 1M**

7-day rolling average