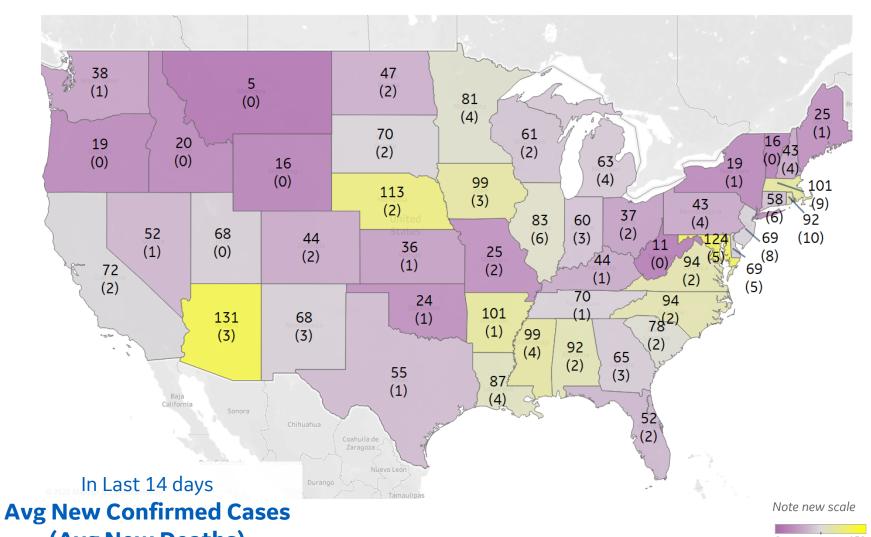

# **US, New in Last 14 days**

#### **Top 10 by New Confirmed**

Avg New Confirmed Cases / 1M

| 131 |
|-----|
| 124 |
| 113 |
| 111 |
| 101 |
| 101 |
| 99  |
| 99  |
| 94  |
| 94  |
|     |

#### **Top 10 by New Deaths**

Avg New Deaths / 1M

| Rhode Island         | 10 |
|----------------------|----|
| Massachusetts        | 9  |
| New Jersey           | 8  |
| Connecticut          | 6  |
| Illinois             | 6  |
| Delaware             | 5  |
| District of Columbia | 5  |
| Maryland             | 5  |
| Louisiana            | 4  |
| Michigan             | 4  |
|                      |    |

(Avg New Deaths) per 1M