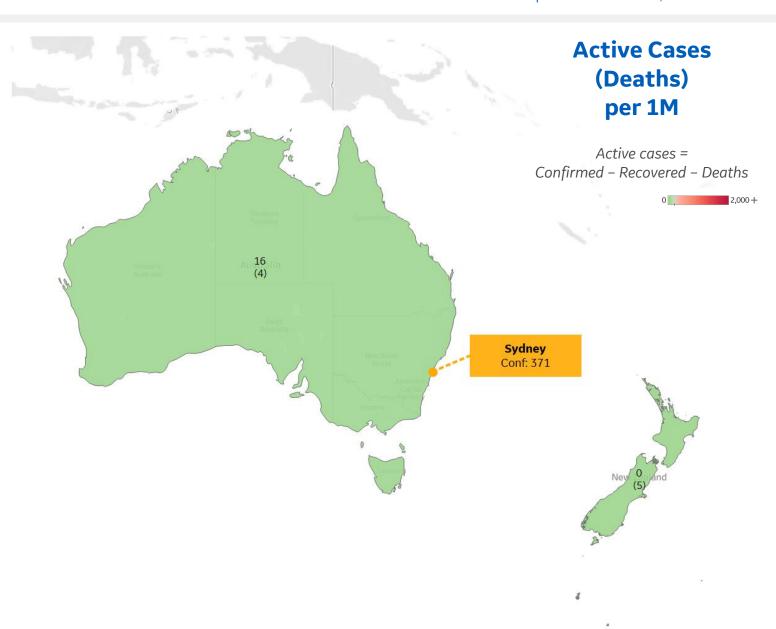

## Per 1M in Region

|              | Today   | Change |
|--------------|---------|--------|
| Active Cases | 13      | -4%    |
| Confirmed    | 0.1 new | +0.05% |
| Deaths       | 0 new   | +0%    |
| Recovered    | 0 new   | +0%    |

| Australia   | 16 |
|-------------|----|
| New Zealand | 0  |

<sup>\*</sup> Excludes regions with population < 1M

**COMMAND CENTERS** 