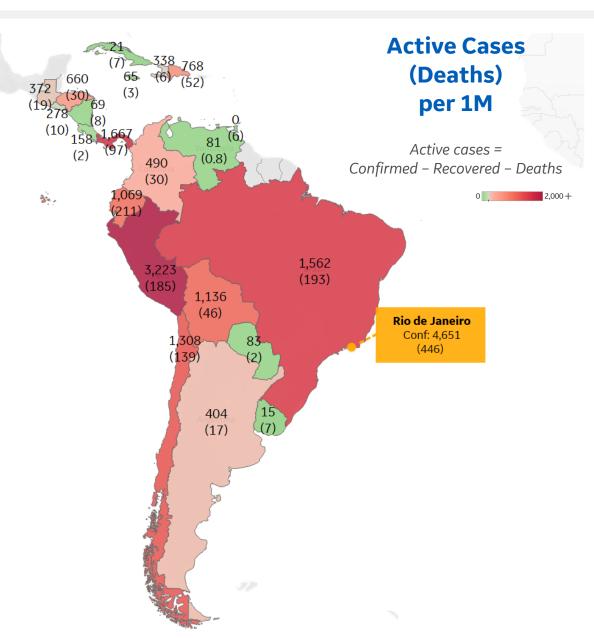

## **Per 1M in Region**

|              | Today   | Change |
|--------------|---------|--------|
| Active Cases | 1,562   | +4%    |
| Confirmed    | 143 new | +4%    |
| Deaths       | 6 new   | +3%    |
| Recovered    | 76 new  | +4%    |