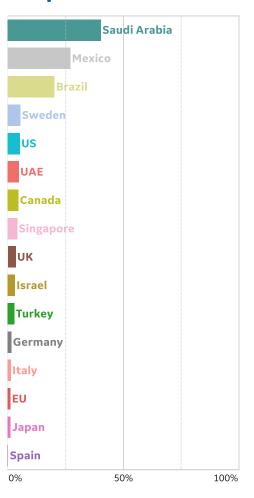

#### **Deaths / Confirmed Cases**

Since 22 Apr 2020

Updated 12 June 2020, 3:30 GMT