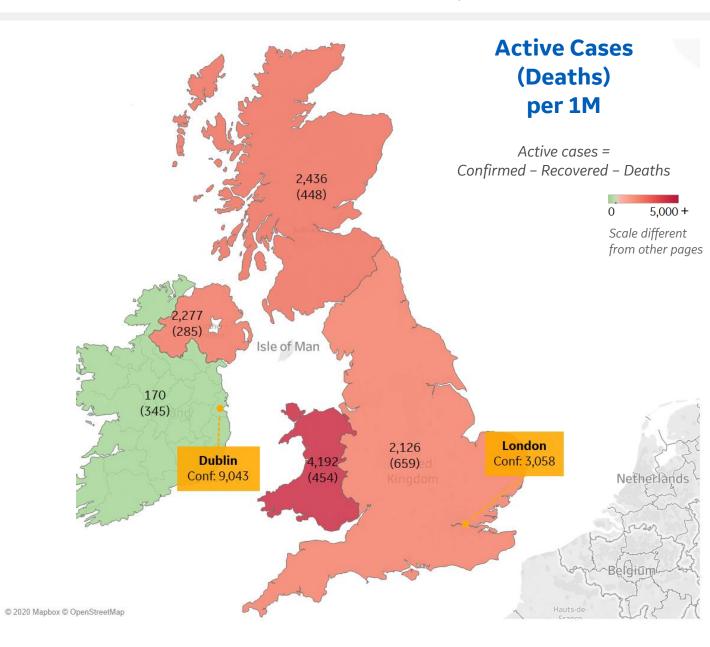

## **Per 1M in Region**

|              | Today  | Change |
|--------------|--------|--------|
| Active Cases | 3,447  | +0.4%  |
| Confirmed    | 18 new | +0.4%  |
| Deaths       | 2 new  | +0.4%  |
| Recovered    | 0 new  | +0%    |

| Wales            | 4,192 |
|------------------|-------|
| Scotland         | 2,436 |
| Northern Ireland | 2,277 |
| England          | 2,126 |
| Ireland          | 170   |

**COMMAND CENTERS** 