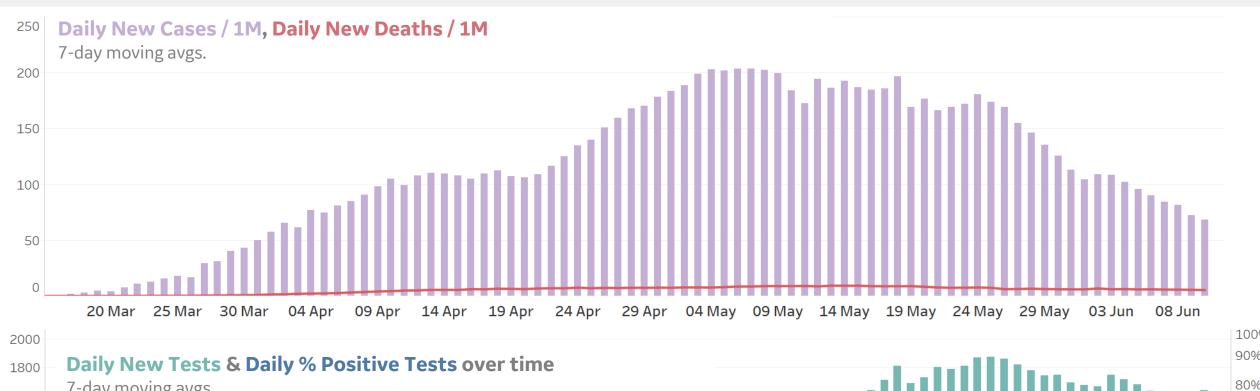

#### **New Confirmed Cases / 1M**

7-day rolling average

#### New Deaths / 1M

7-day rolling average

## **Daily New Deaths / 1M**

7-day rolling avg. since 22 Apr 2020