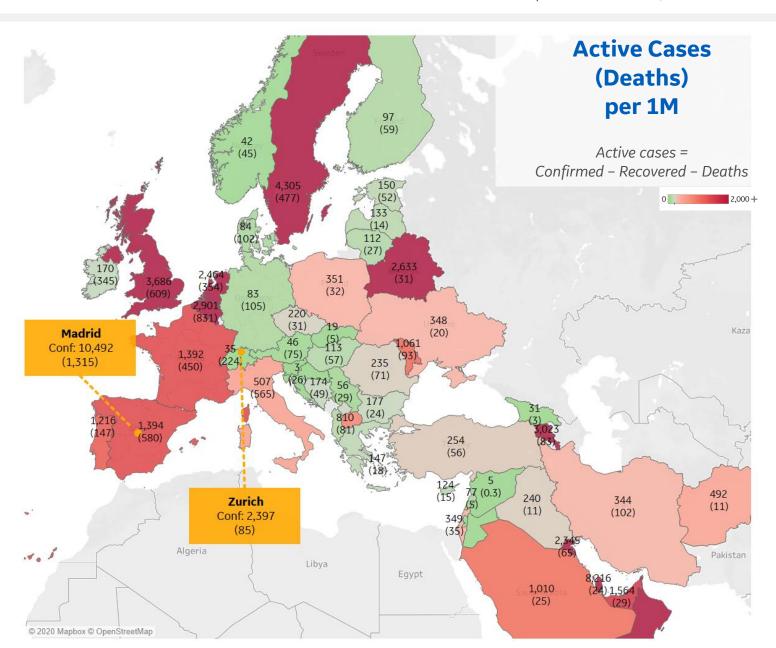

# **Europe & Middle East**

## **Per 1M in Region**

|              | Today  | Change |
|--------------|--------|--------|
| Active Cases | 877    | +1%    |
| Confirmed    | 23 new | +1%    |
| Deaths       | 1 new  | +0.3%  |
| Recovered    | 17 new | +1%    |

#### **Active Cases**