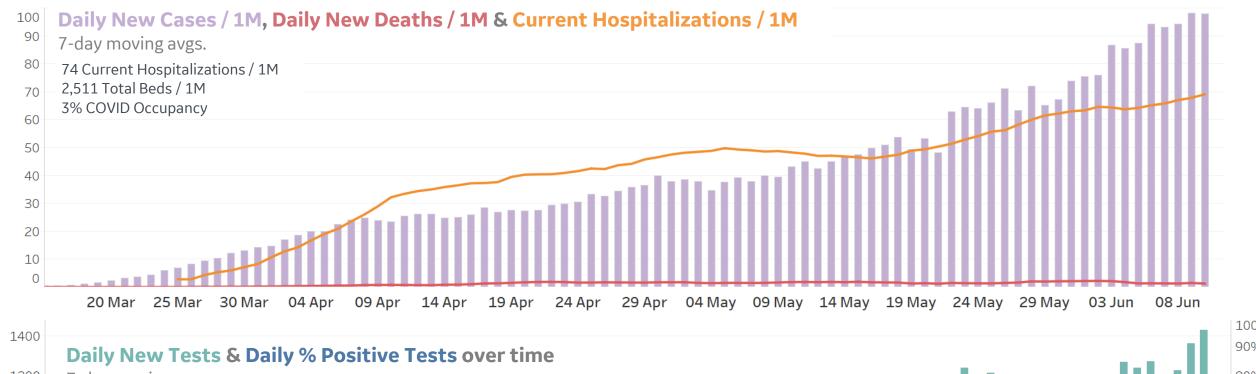

# **Feature: New York**

# **US, New in Last 14 days**

#### **Top 10 by New Confirmed**

Avg New Confirmed Cases / 1M

| 131 |
|-----|
| 124 |
| 113 |
| 111 |
| 101 |
| 101 |
| 99  |
| 99  |
| 94  |
| 94  |
|     |

#### **Top 10 by New Deaths**

Avg New Deaths / 1M

| Rhode Island         | 10 |
|----------------------|----|
| Massachusetts        | 9  |
| New Jersey           | 8  |
| Connecticut          | 6  |
| Illinois             | 6  |
| Delaware             | 5  |
| District of Columbia | 5  |
| Maryland             | 5  |
| Louisiana            | 4  |
| Michigan             | 4  |
|                      |    |

(Avg New Deaths) per 1M