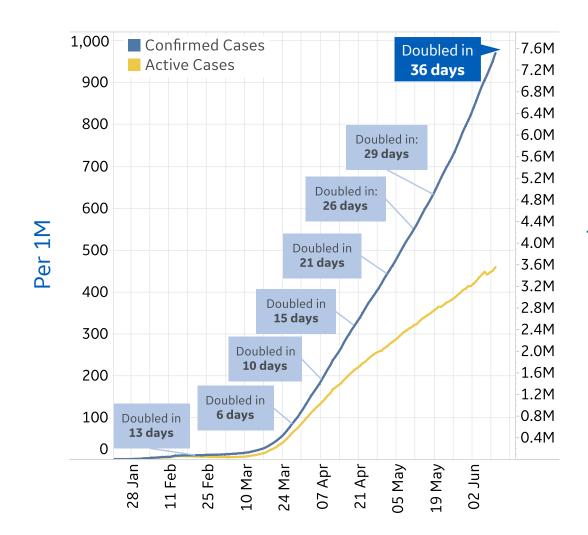

# **Top 50 Countries: Per 1M**

| 12 li | ine 2 | <u> </u> | 3:30 | GMT |
|-------|-------|----------|------|-----|

| 1 - 25      |                 | Today     |        |           | Total since 22 Jan |                 |                    |
|-------------|-----------------|-----------|--------|-----------|--------------------|-----------------|--------------------|
|             | Active<br>Today | Confirmed | Deaths | Recovered | Total<br>Confirmed | Total<br>Deaths | Total<br>Recovered |
| Qatar       | 8,216           | 512       | 1      | 666       | 26,057             | 24              | 17,817             |
| Sweden      | 4,305           | 146       | 2      | 0         | 4,781              | 477             | 0                  |
| US          | 4,137           | 69        | 3      | 20        | 6,113              | 344             | 1,632              |
| UK          | 3,686           | 19        | 2      | 0         | 4,314              | 609             | 19                 |
| Peru        | 3,223           | 181       | 6      | 134       | 6,514              | 185             | 3,107              |
| Bahrain     | 3,024           | 274       | 2      | 222       | 9,795              | 20              | 6,751              |
| Armenia     | 3,023           | 191       | 6      | 81        | 4,950              | 83              | 1,845              |
| Belgium     | 2,901           | 12        | 1      | 6         | 5,152              | 831             | 1,420              |
| Belarus     | 2,633           | 79        | 1      | 104       | 5,484              | 31              | 2,820              |
| Oman        | 2,593           | 209       | 1      | 193       | 3,907              | 17              | 1,297              |
| Netherlands | 2,464           | 10        | 0      | 0         | 2,828              | 354             | 11                 |
| Kuwait      | 2,345           | 143       | 1      | 199       | 8,063              | 65              | 5,652              |
| Singapore   | 2,064           | 72        | 0      | 129       | 6,732              | 4               | 4,664              |
| Panama      | 1,667           | 162       | 1      | 0         | 4,308              | 97              | 2,544              |
| Russia      | 1,608           | 60        | 1      | 57        | 3,439              | 45              | 1,786              |
| UAE         | 1,564           | 48        | 0      | 123       | 4,144              | 29              | 2,551              |
| Brazil      | 1,562           | 143       | 6      | 76        | 3,777              | 193             | 2,023              |
| Spain       | 1,394           | 9         | 0      | 0         | 5,191              | 580             | 3,216              |
| France      | 1,392           | 7         | 0      | 5         | 2,949              | 450             | 1,107              |
| Chile       | 1,308           | 295       | 9      | 243       | 8,061              | 139             | 6,614              |
| Portugal    | 1,216           | 30        | 1      | 26        | 3,522              | 147             | 2,158              |
| Bolivia     | 1,136           | 76        | 2      | 9         | 1,385              | 46              | 203                |
| Gabon       | 1,085           | 40        | 0      | 21        | 1,556              | 10              | 460                |
| Ecuador     | 1,069           | 0         | 0      | 0         | 2,519              | 211             | 1,239              |
| Moldova     | 1,061           | 101       | 1      | 35        | 2,659              | 93              | 1,505              |

| 26 - 50        |                 | Today Total since 22 Jar |        |           | 22 Jan             |                 |                    |
|----------------|-----------------|--------------------------|--------|-----------|--------------------|-----------------|--------------------|
|                | Active<br>Today | Confirmed                | Deaths | Recovered | Total<br>Confirmed | Total<br>Deaths | Total<br>Recovered |
| Saudi Arabia   | 1,010           | 107                      | 1      | 59        | 3,333              | 25              | 2,298              |
| Canada         | 873             | 12                       | 1      | 24        | 2,627              | 214             | 1,540              |
| North Macedo   | 810             | 84                       | 2      | 8         | 1,698              | 81              | 807                |
| EU             | 792             | 10                       | 0      | 7         | 2,689              | 290             | 1,606              |
| Eq. Guinea     | 780             | 0                        | 0      | 0         | 931                | 9               | 143                |
| Dom. Rep.      | 768             | 58                       | 1      | 20        | 1,976              | 52              | 1,156              |
| Honduras       | 660             | 31                       | 0      | 3         | 774                | 30              | 85                 |
| Guinea-Bissau  | 622             | 0                        | 0      | 0         | 706                | 6               | 78                 |
| Italy          | 507             | 6                        | 1      | 23        | 3,906              | 565             | 2,834              |
| Afghanistan    | 492             | 19                       | 1      | 8         | 588                | 11              | 85                 |
| Colombia       | 490             | 32                       | 1      | 15        | 861                | 30              | 341                |
| South Africa   | 405             | 53                       | 1      | 30        | 988                | 22              | 561                |
| Argentina      | 404             | 31                       | 1      | 7         | 606                | 17              | 184                |
| Central Africa | 395             | 13                       | 0      | 0         | 404                | 1               | 8                  |
| Azerbaijan     | 379             | 35                       | 1      | 20        | 876                | 11              | 486                |
| Pakistan       | 377             | 55                       | 1      | 18        | 570                | 11              | 182                |
| Guatemala      | 372             | 19                       | 1      | 3         | 478                | 19              | 87                 |
| Bangladesh     | 366             | 19                       | 0      | 5         | 474                | 6               | 102                |
| Poland         | 351             | 9                        | 0      | 8         | 745                | 32              | 362                |
| Israel         | 349             | 25                       | 0      | 10        | 2,145              | 35              | 1,762              |
| Ukraine        | 348             | 16                       | 1      | 9         | 679                | 20              | 312                |
| Iran           | 344             | 26                       | 1      | 25        | 2,145              | 102             | 1,699              |
| Haiti          | 338             | 13                       | 1      | 0         | 346                | 6               | 2                  |
| El Salvador    | 278             | 15                       | 1      | 10        | 520                | 10              | 232                |
| Total World    | 459             | 20                       | 1      | 11        | 970                | 54              | 457                |