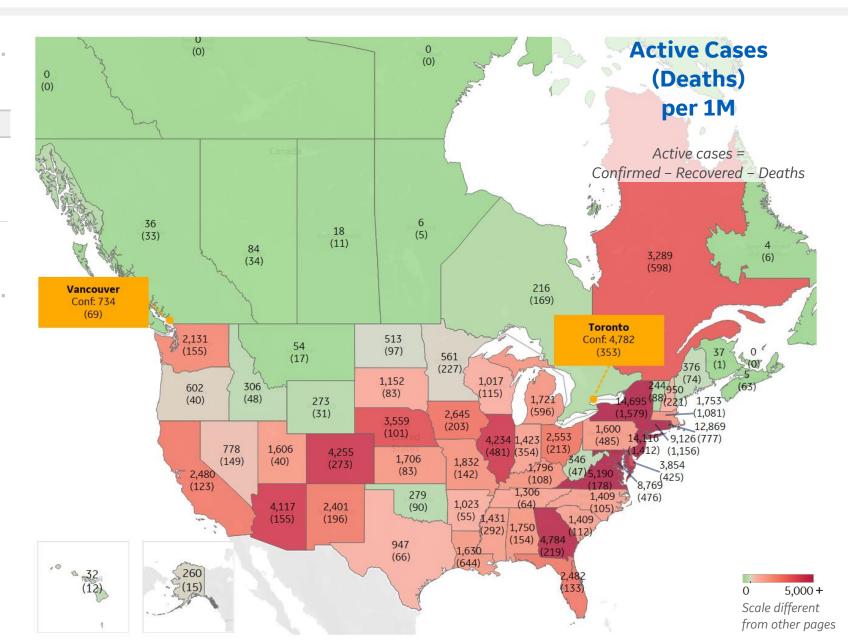

#### **Per 1M in Region**

|              | Today  | Change |
|--------------|--------|--------|
| Active Cases | 3,803  | +1%    |
| Confirmed    | 63 new | +1%    |
| Deaths       | 3 new  | +1%    |
| Recovered    | 21 new | +1%    |

| New York     | 14,695 |
|--------------|--------|
| New Jersey   | 14,116 |
| Rhode Island | 12,869 |
| DC           | 11,256 |
| Connecticut  | 9,126  |
| Maryland     | 8,769  |
| Virginia     | 5,190  |
| Georgia      | 4,784  |
| Colorado     | 4,255  |
| Illinois     | 4,234  |
|              |        |