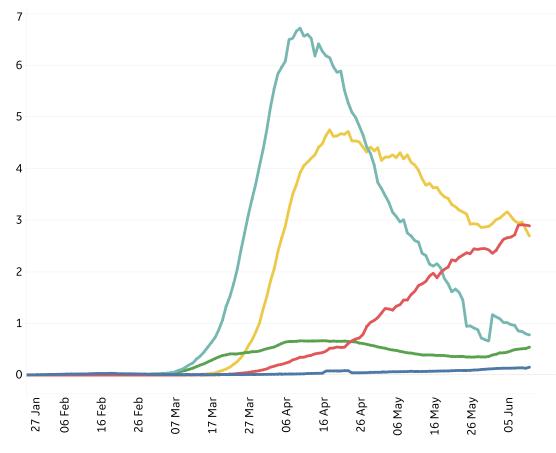

**GE** Healthcare **COMMAND CENTERS** 

#### **Trend since 22 Jan**



#### **Today per 1M**

Active cases = Confirmed - Recovered - Deaths



| Per 1M:      | Today  | Change |
|--------------|--------|--------|
| Active Today | 459    | +2%    |
| Active       | 9 new  | +2%    |
| Confirmed    | 20 new | +2%    |
| Deaths       | 1 new  | +1%    |
| Recovered    | 11 new | +2%    |



# **New Confirmed Cases & New Deaths**

**North America Europe** Middle East **Central/South America** 

#### **New Confirmed Cases / 1M**

7-day rolling average



#### New Deaths / 1M

7-day rolling average



# **Top 50 Countries: Per 1M**

| 12 li | ine 2 | <u> </u> | 3:30 | GMT |
|-------|-------|----------|------|-----|

| 1 - 25      |                 | Today     |        |           | Total since 22 Jan |                 |                    |
|-------------|-----------------|-----------|--------|-----------|--------------------|-----------------|--------------------|
|             | Active<br>Today | Confirmed | Deaths | Recovered | Total<br>Confirmed | Total<br>Deaths | Total<br>Recovered |
| Qatar       | 8,216           | 512       | 1      | 666       | 26,057             | 24              | 17,817             |
| Sweden      | 4,305           | 146       | 2      | 0         | 4,781              | 477             | 0                  |
| US          | 4,137           | 69        |