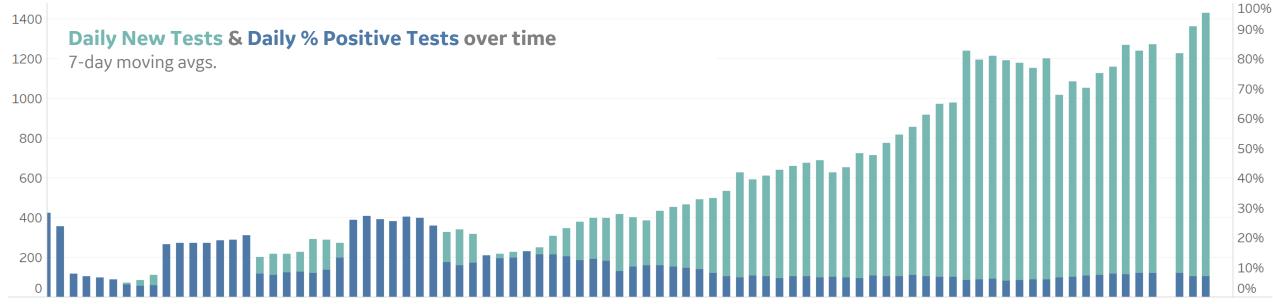

# **Feature: New York**

# **US, New in Last 14 days**

#### **Top 10 by New Confirmed**

Avg New Confirmed Cases / 1M

| 131 |
|-----|
| 124 |
| 113 |
| 111 |
| 101 |
| 101 |
| 99  |
| 99  |
| 94  |
| 94  |
|     |

#### **Top 10 by New Deaths**

Avg New Deaths / 1M

| Rhode Island         | 10 |
|----------------------|----|
| Massachusetts        | 9  |
| New Jersey           | 8  |
| Connecticut          | 6  |
| Illinois             | 6  |
| Delaware             | 5  |
| District of Columbia | 5  |
| Maryland             | 5  |
| Louisiana            | 4  |
| Michigan             | 4  |
|                      |    |

(Avg New Deaths) per 1M