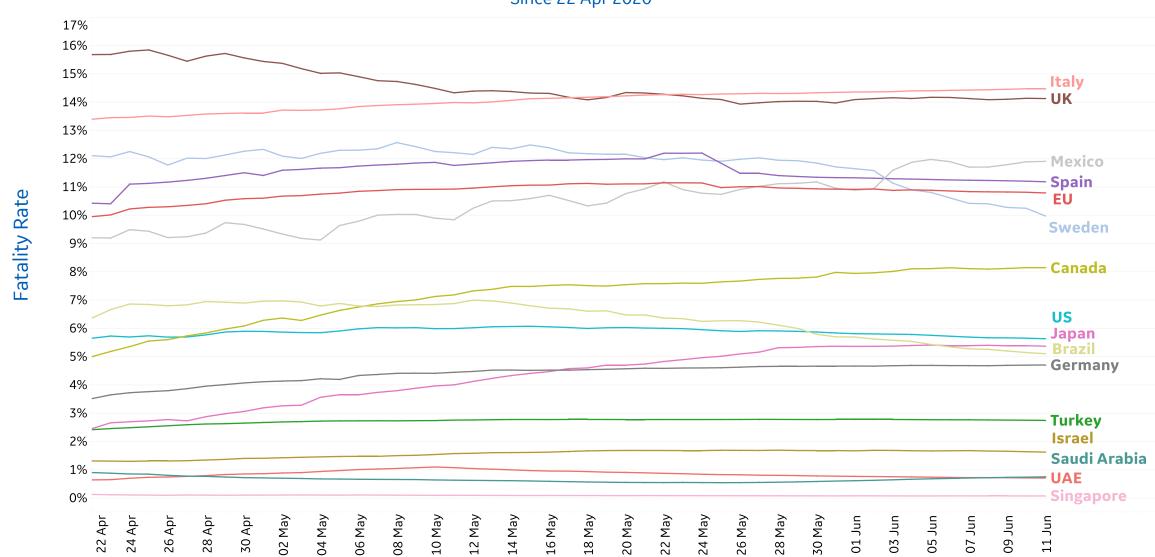

#### **Deaths / Confirmed Cases**

Since 22 Apr 2020

Updated 12 June 2020, 3:30 GMT