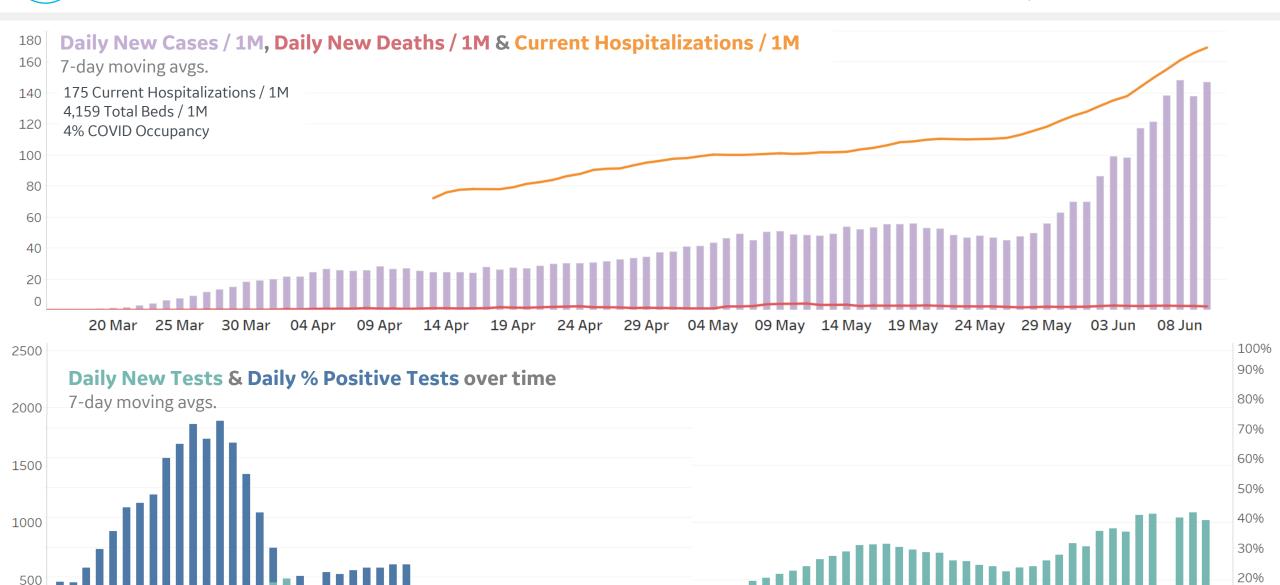

# **New Confirmed Cases & New Deaths**

**North America Europe** Middle East **Central/South America** 

#### **New Confirmed Cases / 1M**

7-day rolling average

#### New Deaths / 1M

7-day rolling average