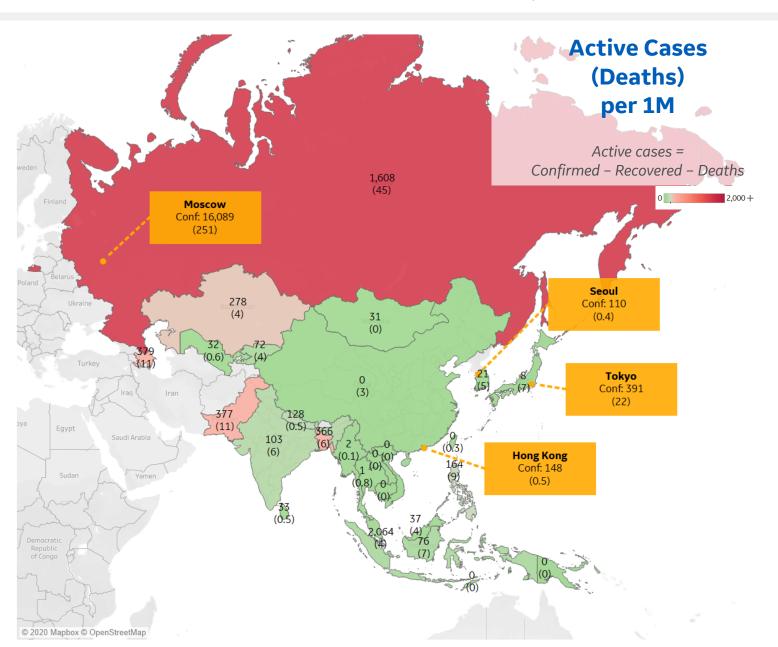

## **Per 1M in Region**

|              | Today   | Change |
|--------------|---------|--------|
| Active Cases | 136     | +3%    |
| Confirmed    | 11 new  | +4%    |
| Deaths       | 0.3 new | +5%    |
| Recovered    | 6 new   | +4%    |

| Singapore   | 2,064 |  |
|-------------|-------|--|
| Russia      | 1,608 |  |
| Azerbaijan  | 379   |  |
| Pakistan    | 377   |  |
| Bangladesh  | 366   |  |
| Kazakhstan  | 278   |  |
| Philippines | 164   |  |
| Nepal       | 128   |  |
| India       | 103   |  |
| Indonesia   | 76    |  |
|             |       |  |