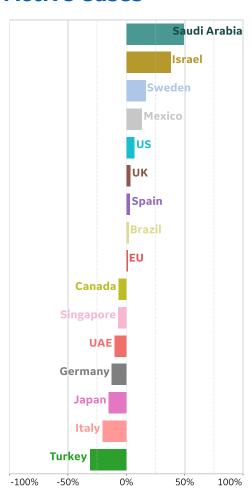

| 169             | 1,682              |
| Guinea-Bissau  | 1,224           | 0         | 0      | 0         | 1,389              | 12              | 153                |
| Eq. Guinea     | 1,094           | 0         | 0      | 0         | 1,306              | 12              | 200                |
| Total World    | 3,552,327       | 154,242   | 5,257  | 85,889    | 7,514,481          | 421,458         | 3,540,696          |



# **New Confirmed Cases in Select Countries**





# **New Deaths in Select Countries**

## **Daily New Deaths / 1M**

7-day rolling avg. since 22 Apr 2020





# **Cumulative Deaths in Select Countries**







#### **Deaths / Confirmed Cases**

Since 22 Apr 2020











Updated 12 June 2020, 3:30 GMT

## **Over Previous 7 days**

#### **Active Cases**



#### **Confirmed Cases**



#### **Reported Recoveries**



#### **Reported Deaths**



10%















20%

10%

Updated 12 June 2020, 3:30 GMT



500



30%

20%

10%

# **Feature: New York**



















# **Feature: Wisconsin**





**COMMAND CENTERS** 



# **Europe & Middle East**

## **Per 1M in Region**

|              | Today  | Change |
|--------------|--------|--------|
| Active Cases | 877    | +1%    |
| Confirmed    | 23 new | +1%    |
| Deaths       | 1 new  | +0.3%  |
| Recovered    | 17 new | +1%    |

| 8,216 |
|-------|
| 4,305 |
| 3,686 |
| 3,024 |
| 3,023 |
| 2,901 |
| 2,633 |
| 2,593 |
| 2,464 |
| 2,345 |
|       |

<sup>\*</sup> Excludes regions with population < 1M





## **Per 1M in Region**

|              | Today  | Change |
|--------------|--------|-