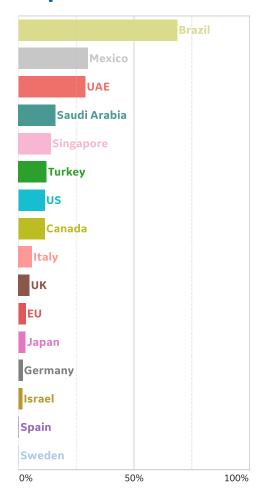

au  | 1,224           | 0         | 0      | 0         | 1,389              | 12              | 153                |
| Eq. Guinea     | 1,094           | 0         | 0      | 0         | 1,306              | 12              | 200                |
| Total World    | 3,552,327       | 154,242   | 5,257  | 85,889    | 7,514,481          | 421,458         | 3,540,696          |



# **New Confirmed Cases in Select Countries**





# **New Deaths in Select Countries**

## **Daily New Deaths / 1M**

7-day rolling avg. since 22 Apr 2020





# **Cumulative Deaths in Select Countries**







#### **Deaths / Confirmed Cases**

Since 22 Apr 2020











Updated 12 June 2020, 3:30 GMT

## **Over Previous 7 days**

#### **Active Cases**



#### **Confirmed Cases**



#### **Reported Recoveries**



#### **Reported Deaths**



10%















20%

10%

Updated 12 June 2020, 3:30 GMT



500



30%

20%

10%

# **Feature: New York**



















# **Feature: Wisconsin**





**COMMAND CENTERS** 



# **Europe & Middle East**

## **Per 1M in Region**

|              | Today  | Change |
|--------------|--------|--------|
| Active Cases | 877    | +1%    |
| Confirmed    | 23 new | +1%    |
| Deaths       | 1 new  | +0.3%  |
| Recovered    | 17 new | +1%    |

| 8,216 |
|-------|
| 4,305 |
| 3,686 |
| 3,024 |
| 3,023 |
| 2,901 |
| 2,633 |
| 2,593 |
| 2,464 |
| 2,345 |
|       |

<sup>\*</sup> Excludes regions with population < 1M





## **Per 1M in Region**

|              | Today  | Change |
|--------------|--------|--------|
| Active Cases | 3,447  | +0.4%  |
| Confirmed    |