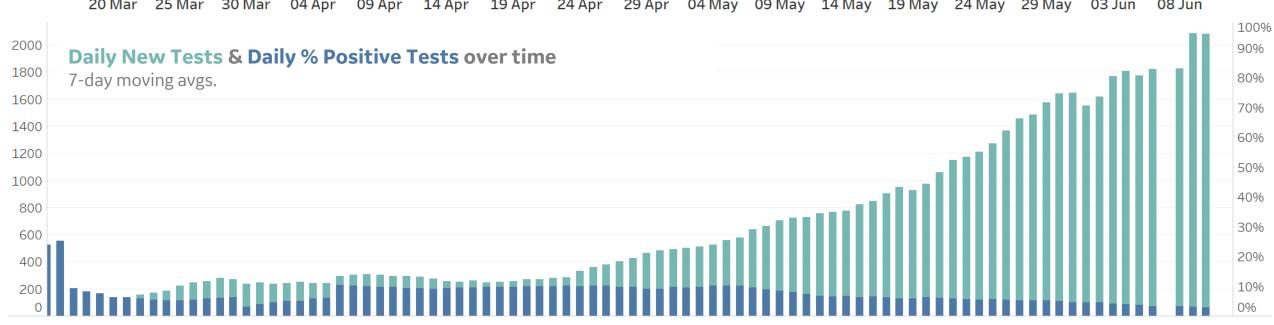

# **Feature: Wisconsin**

**COMMAND CENTERS** 

## **Per 1M in Region**

|              | Today  | Change |
|--------------|--------|--------|
| Active Cases | 162    | +5%    |
| Confirmed    | 37 new | +4%    |
| Deaths       | 5 new  | +4%    |
| Recovered    | 25 new | +3%    |