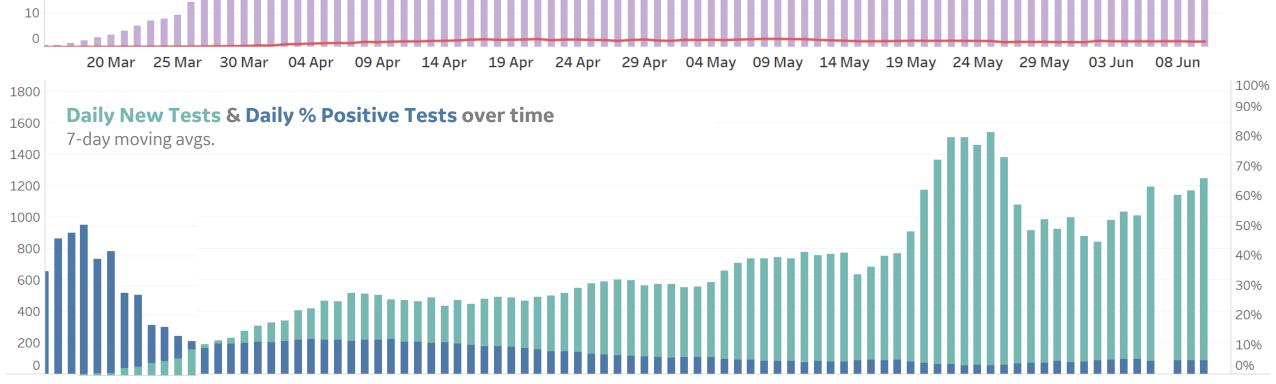

# **New Confirmed Cases & New Deaths**

**North America Europe** Middle East **Central/South America** 

#### **New Confirmed Cases / 1M**

7-day rolling average

#### New Deaths / 1M

7-day rolling average