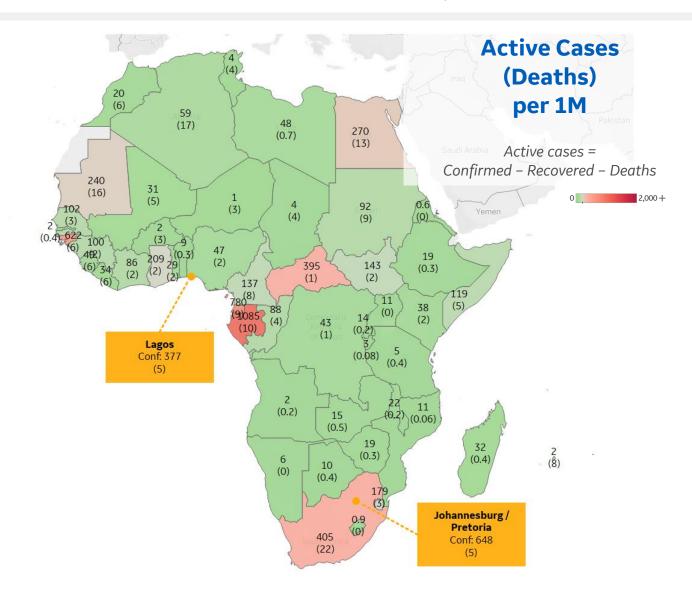

## **Per 1M in Region**

|              | Today   | Change |
|--------------|---------|--------|
| Active Cases | 84      | +3%    |
| Confirmed    | 6 new   | +4%    |
| Deaths       | 0.1 new | +3%    |
| Recovered    | 3 new   | +4%    |

| Gabon             | 1,085 |
|-------------------|-------|
| Eq. Guinea        | 780   |
| Guinea-Bissau     | 622   |
| South Africa      | 405   |
| Central African R | 395   |
| Egypt             | 270   |
| Mauritania        | 240   |
| Ghana             | 209   |
| Eswatini          | 179   |
| South Sudan       | 143   |
|                   |       |