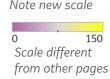

| 3,223 |
|-------|
| 1,667 |
| 1,562 |
| 1,308 |
| 1,136 |
| 1,069 |
| 768   |
| 660   |
| 490   |
| 404   |
|       |

<sup>\*</sup> Excludes regions with population < 1M

**COMMAND CENTERS** 