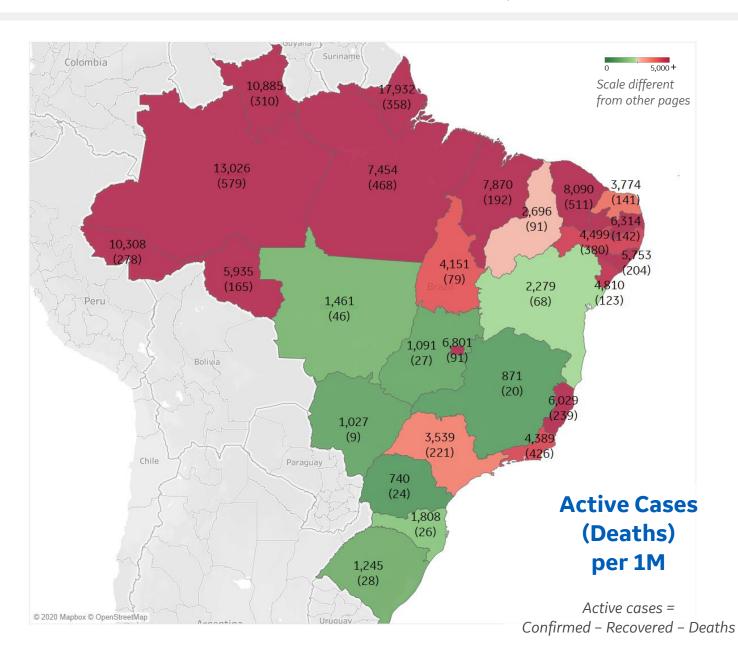

| Amazonas         | 13,026 |
|------------------|--------|
| Ceará            | 8,090  |
| Maranhão         | 7,870  |
| Pará             | 7,454  |
| Distrito Federal | 6,801  |
| Paraíba          | 6,314  |
| Espírito Santo   | 6,029  |
| Rondônia         | 5,935  |
| Alagoas          | 5,753  |
| Sergipe          | 4,810  |

<sup>\*</sup> Excludes regions with population < 1M

**COMMAND CENTERS** 