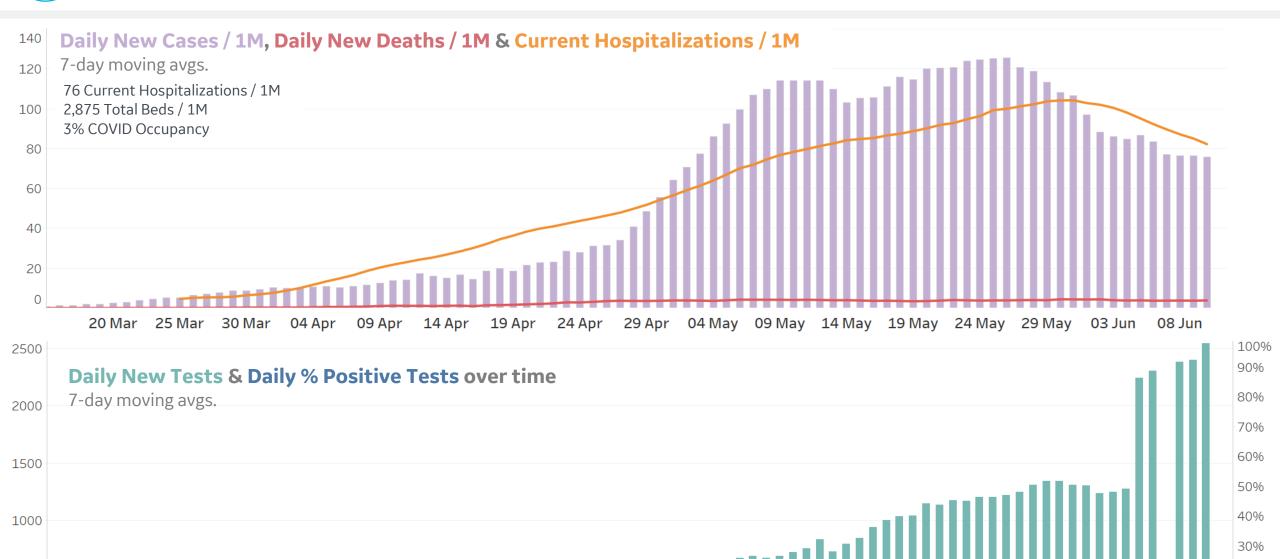

3                |
| Eq. Guinea     | 1,094           | 0         | 0      | 0         | 1,306              | 12              | 200                |
| Total World    | 3,552,327       | 154,242   | 5,257  | 85,889    | 7,514,481          | 421,458         | 3,540,696          |



# **New Confirmed Cases in Select Countries**





# **New Deaths in Select Countries**

## **Daily New Deaths / 1M**

7-day rolling avg. since 22 Apr 2020





# **Cumulative Deaths in Select Countries**







#### **Deaths / Confirmed Cases**

Since 22 Apr 2020











Updated 12 June 2020, 3:30 GMT

## **Over Previous 7 days**

#### **Active Cases**



#### **Confirmed Cases**



#### **Reported Recoveries**



#### **Reported Deaths**



10%















20%

10%

Updated 12 June 2020, 3:30 GMT



500



30%

20%

10%

# **Feature: New York**



















# **Feature: Wisconsin**





**COMMAND CENTERS** 



# **Europe & Middle East**

## **Per 1M in Region**

|              | Today  | Change |
|--------------|--------|--------|
| Active Cases | 877    | +1%    |
| Confirmed    | 23 new | +1%    |
| Deaths       | 1 new  | +0.3%  |
| Recovered    | 17 new | +1%    |

| 8,216 |
|-------|
| 4,305 |
| 3,686 |
| 3,024 |
| 3,023 |
| 2,901 |
| 2,633 |
| 2,593 |
| 2,464 |
| 2,345 |
|       |

<sup>\*</sup> Excludes regions with population < 1M





## **Per 1M in Region**

|              | Today  | Change |
|--------------|--------|--------|
| Active Cases | 3,447  | +0.4%  |
| Confirmed    | 18 new | +0.4%  |
| Deaths       | 2 new  | +0.4%  |
| Recovered    | 0 new  | +0%    |

| Wales