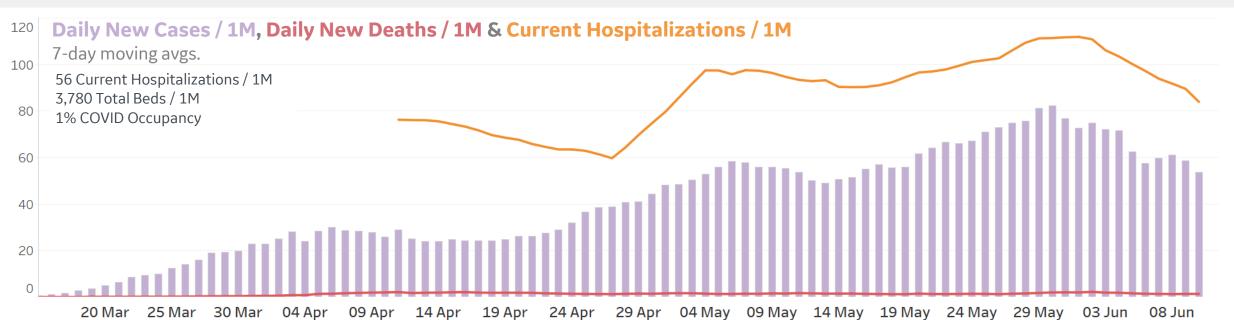

# **Feature: Wisconsin**

**COMMAND CENTERS** 

## **Per 1M in Region**

|              | Today  | Change |
|--------------|--------|--------|
| Active Cases | 162    | +5%    |
| Confirmed    | 37 new | +4%    |
| Deaths       | 5 new  | +4%    |
| Recovered    | 25 new | +3%    |