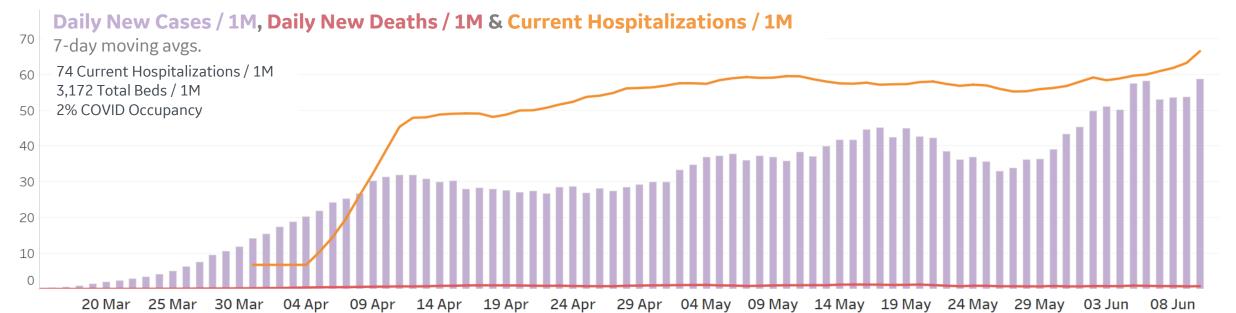

| 0         | 0      | 0         | 1,306              | 12              | 200                |
| Total World    | 3,552,327       | 154,242   | 5,257  | 85,889    | 7,514,481          | 421,458         | 3,540,696          |



# **New Confirmed Cases in Select Countries**





# **New Deaths in Select Countries**

## **Daily New Deaths / 1M**

7-day rolling avg. since 22 Apr 2020





# **Cumulative Deaths in Select Countries**







#### **Deaths / Confirmed Cases**

Since 22 Apr 2020











Updated 12 June 2020, 3:30 GMT

## **Over Previous 7 days**

#### **Active Cases**



#### **Confirmed Cases**



#### **Reported Recoveries**



#### **Reported Deaths**



10%















20%

10%

Updated 12 June 2020, 3:30 GMT



500



30%

20%

10%

# **Feature: New York**



















# **Feature: Wisconsin**





**COMMAND CENTERS** 



# **Europe & Middle East**

## **Per 1M in Region**

|              | Today  | Change |
|--------------|--------|--------|
| Active Cases | 877    | +1%    |
| Confirmed    | 23 new | +1%    |
| Deaths       | 1 new  | +0.3%  |
| Recovered    | 17 new | +1%    |

| 8,216 |
|-------|
| 4,305 |
| 3,686 |
| 3,024 |
| 3,023 |
| 2,901 |
| 2,633 |
| 2,593 |
| 2,464 |
| 2,345 |
|       |

<sup>\*</sup> Excludes regions with population < 1M





## **Per 1M in Region**

|              | Today  | Change |
|--------------|--------|--------|
| Active Cases | 3,447  | +0.4%  |
| Confirmed    | 18 new | +0.4%  |
| Deaths       | 2 new  | +0.4%  |
| Recovered    | 0 new  | +0%    |

| Wales            | 4,192 |
|------------------|-------|
|