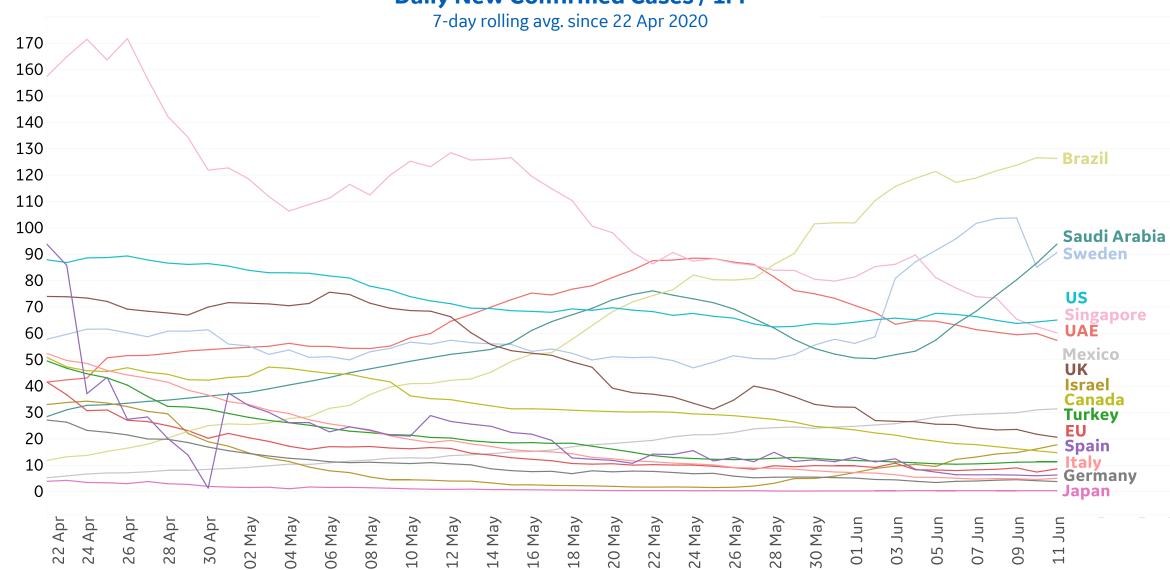

| 64        | 0      | 0         | 1,952              | 5               | 38                 |
| El Salvador    | 1,801           | 99        | 4      | 66        | 3,373              | 68              | 1,504              |
| North Macedo   | 1,687           | 174       | 5      | 18        | 3,538              | 169             | 1,682              |
| Guinea-Bissau  | 1,224           | 0         | 0      | 0         | 1,389              | 12              | 153                |
| Eq. Guinea     | 1,094           | 0         | 0      | 0         | 1,306              | 12              | 200                |
| Total World    | 3,552,327       | 154,242   | 5,257  | 85,889    | 7,514,481          | 421,458         | 3,540,696          |



# **New Confirmed Cases in Select Countries**





# **New Deaths in Select Countries**

## **Daily New Deaths / 1M**

7-day rolling avg. since 22 Apr 2020





# **Cumulative Deaths in Select Countries**







#### **Deaths / Confirmed Cases**

Since 22 Apr 2020











Updated 12 June 2020, 3:30 GMT

## **Over Previous 7 days**

#### **Active Cases**



#### **Confirmed Cases**



#### **Reported Recoveries**



#### **Reported Deaths**



10%















20%

10%

Updated 12 June 2020, 3:30 GMT



500



30%

20%

10%

# **Feature: New York**



















# **Feature: Wisconsin**





**COMMAND CENTERS** 



# **Europe & Middle East**

## **Per 1M in Region**

|              | Today  | Change |
|--------------|--------|--------|
| Active Cases | 877    | +1%    |
| Confirmed    | 23 new | +1%    |
| Deaths       | 1 new