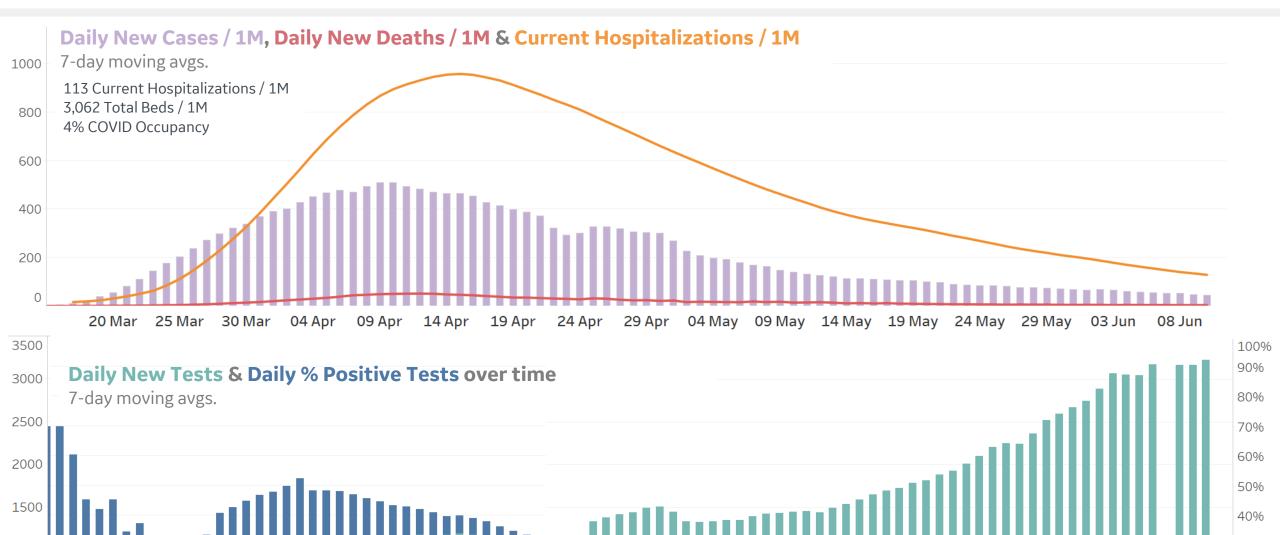

4           | 0         | 0      | 0         | 1,306              | 12              | 200                |
| Total World    | 3,552,327       | 154,242   | 5,257  | 85,889    | 7,514,481          | 421,458         | 3,540,696          |



# **New Confirmed Cases in Select Countries**





# **New Deaths in Select Countries**

## **Daily New Deaths / 1M**

7-day rolling avg. since 22 Apr 2020





# **Cumulative Deaths in Select Countries**







#### **Deaths / Confirmed Cases**

Since 22 Apr 2020











Updated 12 June 2020, 3:30 GMT

## **Over Previous 7 days**

#### **Active Cases**



#### **Confirmed Cases**



#### **Reported Recoveries**



#### **Reported Deaths**



10%















20%

10%

Updated 12 June 2020, 3:30 GMT



500



30%

20%

10%

# **Feature: New York**



















# **Feature: Wisconsin**





**COMMAND CENTERS** 



# **Europe & Middle East**

## **Per 1M in Region**

|              | Today  | Change |
|--------------|--------|--------|
| Active Cases | 877    | +1%    |
| Confirmed    | 23 new | +1%    |
| Deaths       | 1 new  | +0.3%  |
| Recovered    | 17 new | +1%    |

| 8,216 |
|-------|
| 4,305 |
| 3,686 |
| 3,024 |
| 3,023 |
| 2,901 |
| 2,633 |
| 2,593 |
| 2,464 |
| 2,345 |
|       |

<sup>\*</sup> Excludes regions with population < 1M





## **Per 1M in Region**

|              | Today  | Change |
|--------------|--------|--------|
| Active Cases | 3,447  | +0.4%  |
| Confirmed    | 18 new | +0.4%  |
| Deaths       | 2 new  | +0.4%  |
| Recovered    | 0 new  | +0%    |

| Wales            | 4,192 |
|------------------|-