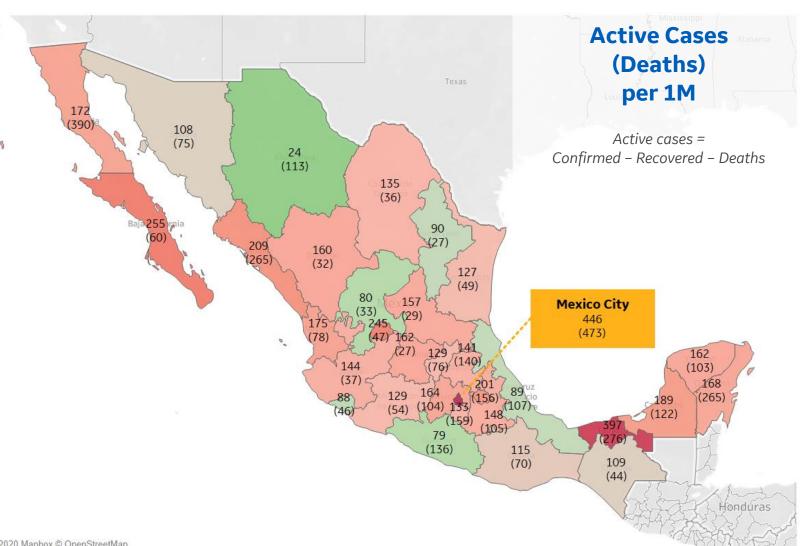

## **Per 1M in Region**

|              | Today  | Change |
|--------------|--------|--------|
| Active Cases | 162    | +5%    |
| Confirmed    | 37 new | +4%    |
| Deaths       | 5 new  | +4%    |
| Recovered    | 25 new | +3%    |

## **Most Active Cases per 1M**

| Distrito Federal    | 446 |
|---------------------|-----|
| Tabasco             | 397 |
| Baja California Sur | 255 |
| Aguascalientes      | 245 |
| Sinaloa             | 209 |
| Tlaxcala            | 201 |
| Campeche            | 189 |
| Nayarit             | 175 |
| Baja California     | 172 |
| Quintana Roo        | 168 |
|                     |     |