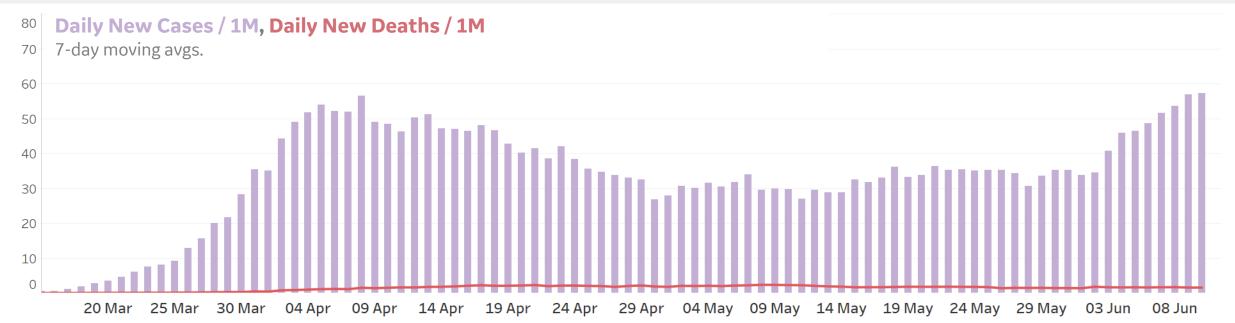

# **New Confirmed Cases & New Deaths**

**North America Europe** Middle East **Central/South America** 

#### New Deaths / 1M

7-day rolling average

## **Daily New Deaths / 1M**

7-day rolling avg. since 22 Apr 2020