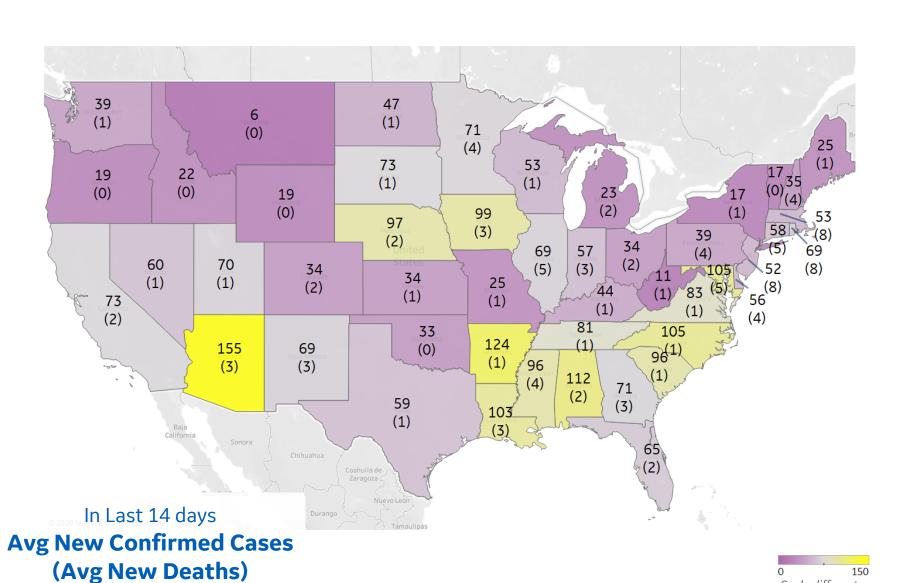

#### **Top 10 by New Confirmed**

Avg New Confirmed Cases / 1M

| Arizona              | 155 |
|----------------------|-----|
| Arkansas             | 124 |
| Alabama              | 112 |
| Maryland             | 105 |
| North Carolina       | 105 |
| Louisiana            | 103 |
| lowa                 | 99  |
| District of Columbia | 98  |
| Nebraska             | 97  |
| South Carolina       | 96  |

#### **Top 10 by New Deaths**

Avg New Deaths / 1M

| Massachusetts        | 8 |
|----------------------|---|
| New Jersey           | 8 |
| Rhode Island         | 8 |
| Connecticut          | 5 |
| District of Columbia | 5 |
| Illinois             | 5 |
| Maryland             | 5 |
| Delaware             | 4 |
| Minnesota            | 4 |
| Mississippi          | 4 |
|                      |   |