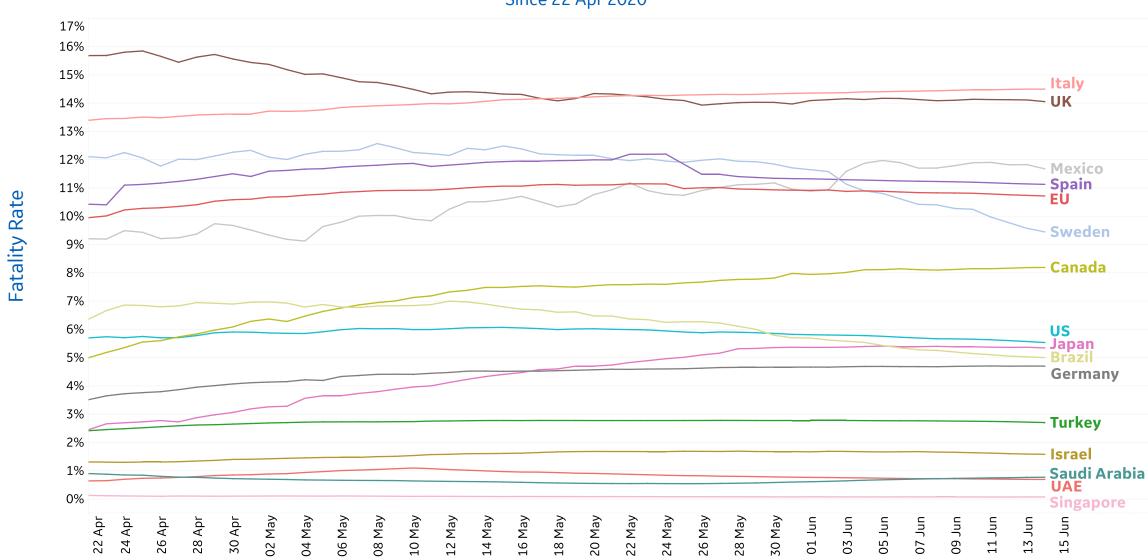

| 0      | 0         | 2,057              | 7               | 363                |
| Guinea-Bissau  | 1,292           | 0                       | 0      | 0         | 1,460              | 15              | 153                |
| Eq. Guinea     | 1,094           | 0                       | 0      | 0         | 1,306              | 12              | 200                |
| Total World    | 3,698,146       | 133,972                 | 3,330  | 71,408    | 7,900,924          | 433,066         | 3,769,712          |



# **New Confirmed Cases in Select Countries**







## **Daily New Deaths / 1M**

7-day rolling avg. since 22 Apr 2020





# **Cumulative Deaths in Select Countries**











Updated 15 June 2020, 3:30 GMT

#### **Deaths / Confirmed Cases**

Since 22 Apr 2020







# % Change in Case Volume in Select Countries



Updated 15 June 2020, 3:30 GMT

# **Over Previous 7 days**

#### **Active Cases**



#### **Confirmed Cases**



#### **Reported Recoveries**



#### **Reported Deaths**



# Feature: COVID Testing and % Positive Results in US

Updated 15 June 2020, 3:30 GMT

#### **Testing Volumes and Positive Rates: Previous 30 days** vs. **Earlier in the Pandemic**



NJ, NY, and CT had the largest decrease in % positive test results, compared to 1 Mar – 14 May

Range Last 30 d: 0.4 - 11.2% positive test results

Only 5 states have a higher percentage of positive test results in the last 30 d





#### **Per 1M in Region**

|              | Today   | Change |
|--------------|---------|--------|
| Active Cases | 896     | +1%    |
| Confirmed    | 23