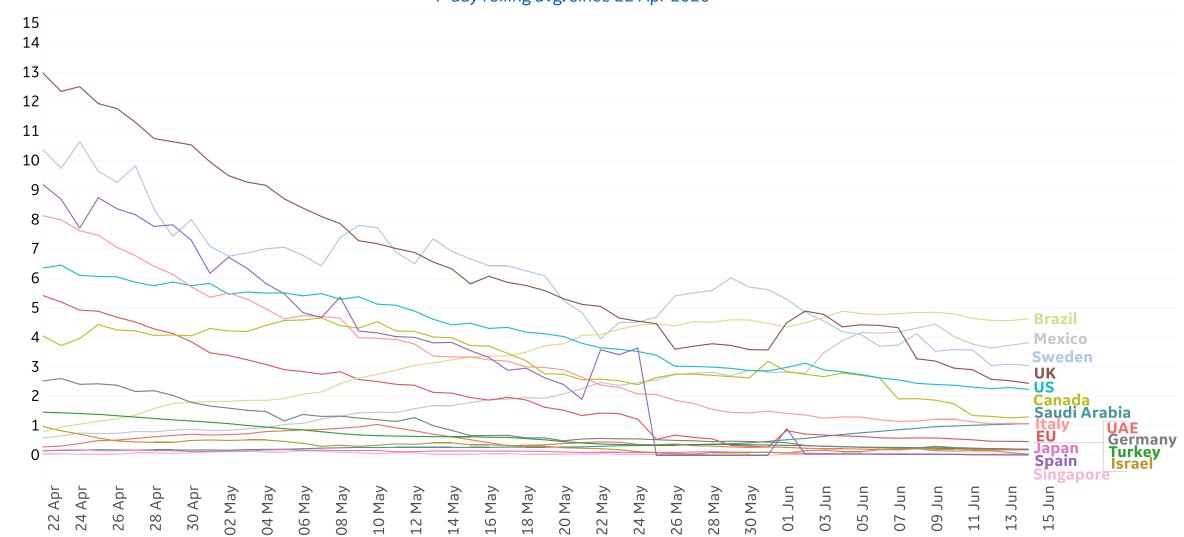

| 9      | 5         | 4,057              | 188             | 1,710              |
| Central Africa | 1,687           | 0                       | 0      | 0         | 2,057              | 7               | 363                |
| Guinea-Bissau  | 1,292           | 0                       | 0      | 0         | 1,460              | 15              | 153                |
| Eq. Guinea     | 1,094           | 0                       | 0      | 0         | 1,306              | 12              | 200                |
| Total World    | 3,698,146       | 133,972                 | 3,330  | 71,408    | 7,900,924          | 433,066         | 3,769,712          |



# **New Confirmed Cases in Select Countries**







## **Daily New Deaths / 1M**

7-day rolling avg. since 22 Apr 2020





# **Cumulative Deaths in Select Countries**











Updated 15 June 2020, 3:30 GMT

#### **Deaths / Confirmed Cases**

Since 22 Apr 2020







# % Change in Case Volume in Select Countries



Updated 15 June 2020, 3:30 GMT

# **Over Previous 7 days**

#### **Active Cases**



#### **Confirmed Cases**



#### **Reported Recoveries**



#### **Reported Deaths**



# Feature: COVID Testing and % Positive Results in US

Updated 15 June 2020, 3:30 GMT

#### **Testing Volumes and Positive Rates: Previous 30 days** vs. **Earlier in the Pandemic**



NJ, NY, and CT had the largest decrease in % positive test results, compared to 1 Mar – 14 May

Range Last 30 d: 0.4 - 11.2% positive test results

Only 5 states have a higher percentage of positive test results in the last 30 d





#### **Pe