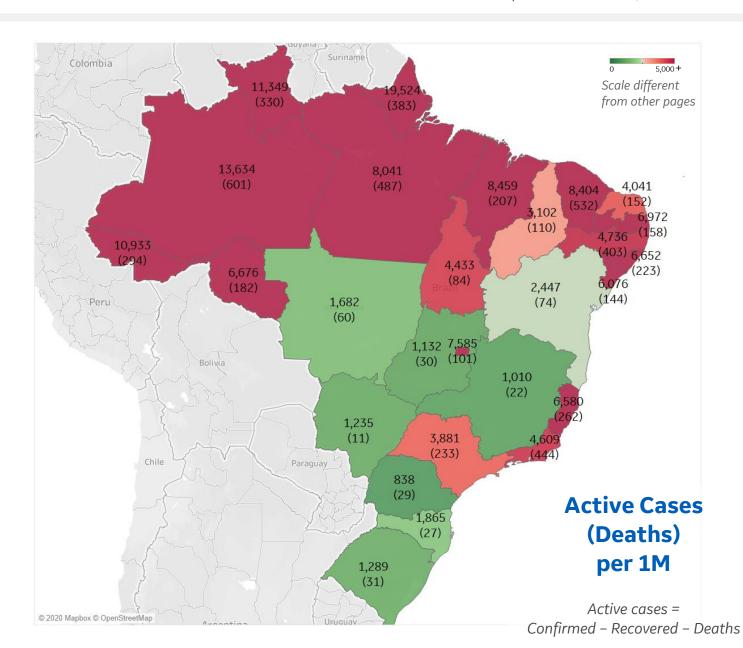

### **Per 1M in Region**

|              | Today  | Change |
|--------------|--------|--------|
| Active Cases | 1,671  | +2%    |
| Confirmed    | 80 new | +2%    |
| Deaths       | 3 new  | +1%    |
| Recovered    | 46 new | +2%    |

| Amazonas         | 13,634 |
|------------------|--------|
| Maranhão         | 8,459  |
| Ceará            | 8,404  |
| Pará             | 8,041  |
| Distrito Federal | 7,585  |
| Paraíba          | 6,972  |
| Rondônia         | 6,676  |
| Alagoas          | 6,652  |
| Espírito Santo   | 6,580  |
| Sergipe          | 6,076  |

<sup>\*</sup> Excludes regions with population < 1M

**COMMAND CENTERS** 