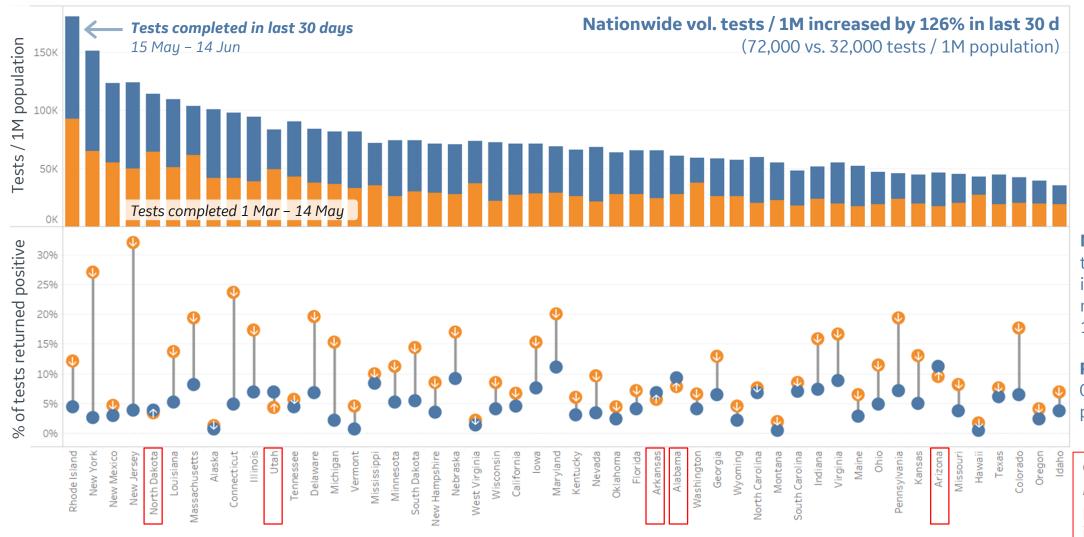

# Feature: COVID Testing and % Positive Results in US

Updated 15 June 2020, 3:30 GMT

#### **Testing Volumes and Positive Rates: Previous 30 days** vs. **Earlier in the Pandemic**

NJ, NY, and CT had the largest decrease in % positive test results, compared to 1 Mar – 14 May

Range Last 30 d: 0.4 - 11.2% positive test results

Only 5 states have a higher percentage of positive test results in the last 30 d