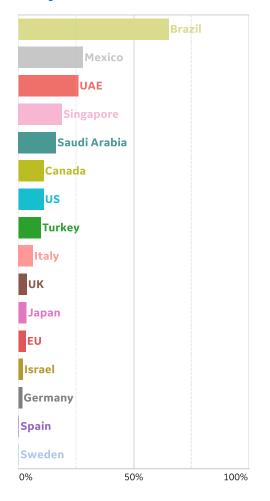

| 15              | 153                |
| Eq. Guinea     | 1,094           | 0                       | 0      | 0         | 1,306              | 12              | 200                |
| Total World    | 3,698,146       | 133,972                 | 3,330  | 71,408    | 7,900,924          | 433,066         | 3,769,712          |



# **New Confirmed Cases in Select Countries**







## **Daily New Deaths / 1M**

7-day rolling avg. since 22 Apr 2020





# **Cumulative Deaths in Select Countries**











Updated 15 June 2020, 3:30 GMT

#### **Deaths / Confirmed Cases**

Since 22 Apr 2020







# % Change in Case Volume in Select Countries



Updated 15 June 2020, 3:30 GMT

# **Over Previous 7 days**

#### **Active Cases**



#### **Confirmed Cases**



#### **Reported Recoveries**



#### **Reported Deaths**



# Feature: COVID Testing and % Positive Results in US

Updated 15 June 2020, 3:30 GMT

#### **Testing Volumes and Positive Rates: Previous 30 days** vs. **Earlier in the Pandemic**



NJ, NY, and CT had the largest decrease in % positive test results, compared to 1 Mar – 14 May

Range Last 30 d: 0.4 - 11.2% positive test results

Only 5 states have a higher percentage of positive test results in the last 30 d





#### **Per 1M in Region**

|              | Today   | Change |
|--------------|---------|--------|
| Active Cases | 896     | +1%    |
| Confirmed    | 23 new  | +1%    |
| Deaths       | 0.5 new | +0.2%  |
| Recovered    | 15 new  | +1%    |

| Qatar       | 7,855 |
|-------------|-------|
| Sweden      | 4,628 |
| UK          | 3,746 |
| Armenia