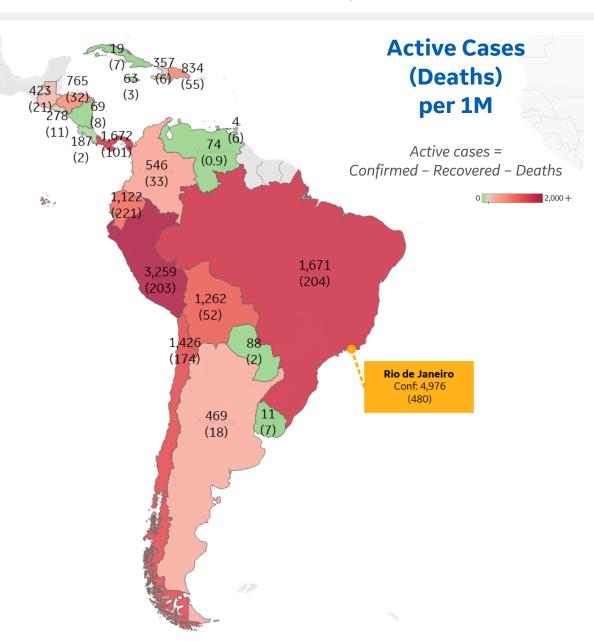

### **Per 1M in Region**

|              | Today  | Change |
|--------------|--------|--------|
| Active Cases | 1,671  | +2%    |
| Confirmed    | 80 new | +2%    |
| Deaths       | 3 new  | +1%    |
| Recovered    | 46 new | +2%    |

| Amazonas         | 13,634 |
|------------------|--------|
| Maranhão         | 8,459  |
| Ceará            | 8,404  |
| Pará             | 8,041  |
| Distrito Federal | 7,585  |
| Paraíba          | 6,972  |
| Rondônia         | 6,676  |
| Alagoas          | 6,652  |
| Espírito Santo   | 6,580  |
| Sergipe          | 6,076  |