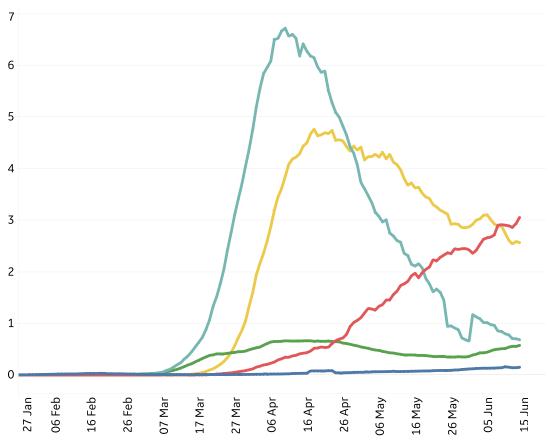

## **Daily New Deaths / 1M**

7-day rolling avg. since 22 Apr 2020

# **Cumulative Deaths in Select Countries**

Updated 15 June 2020, 3:30 GMT

#### **Deaths / Confirmed Cases**

Since 22 Apr 2020