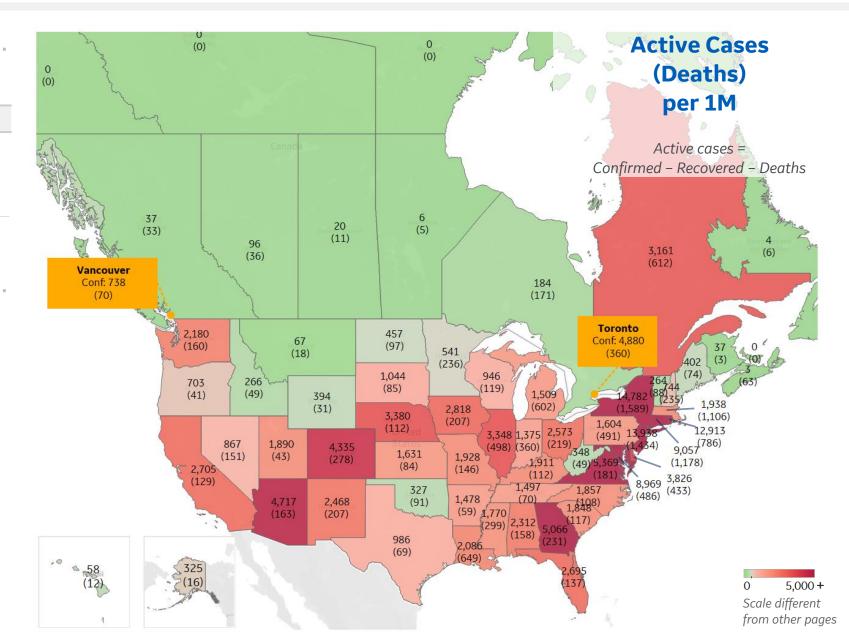

#### **Per 1M in Region**

|              | Today  | Change |
|--------------|--------|--------|
| Active Cases | 3,927  | +1%    |
| Confirmed    | 54 new | +1%    |
| Deaths       | 1 new  | +0.3%  |
| Recovered    | 16 new | +1%    |

| New York     | 14,782 |
|--------------|--------|
| New Jersey   | 13,938 |
| Rhode Island | 12,913 |
| DC           | 11,490 |
| Connecticut  | 9,057  |
| Maryland     | 8,969  |
| Virginia     | 5,369  |
| Georgia      | 5,066  |
| Arizona      | 4,717  |
| Colorado     | 4,335  |
|              |        |