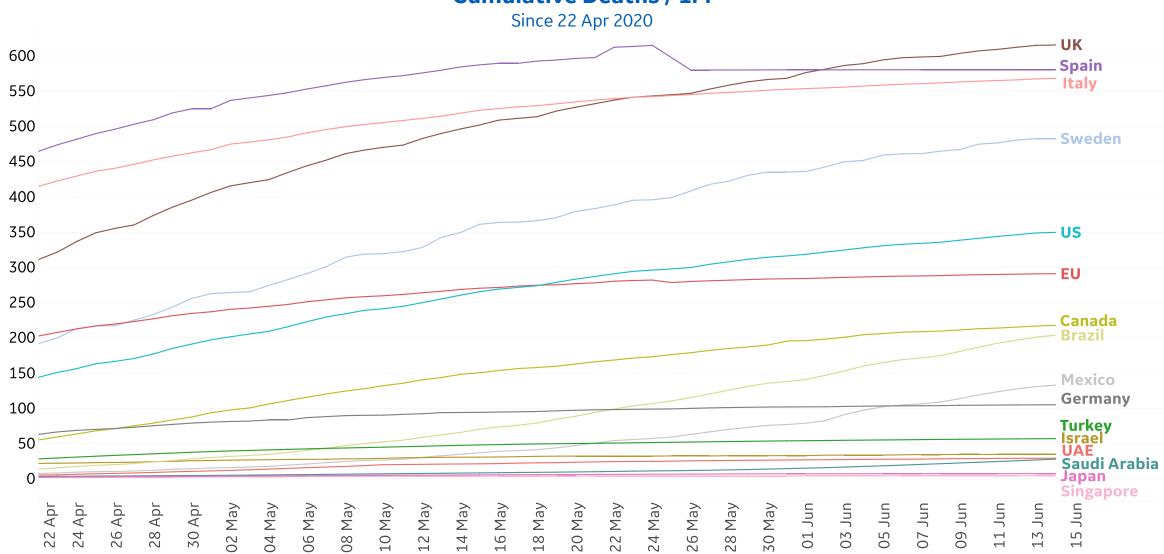

| 188             | 1,710              |
| Central Africa | 1,687           | 0                       | 0      | 0         | 2,057              | 7               | 363                |
| Guinea-Bissau  | 1,292           | 0                       | 0      | 0         | 1,460              | 15              | 153                |
| Eq. Guinea     | 1,094           | 0                       | 0      | 0         | 1,306              | 12              | 200                |
| Total World    | 3,698,146       | 133,972                 | 3,330  | 71,408    | 7,900,924          | 433,066         | 3,769,712          |



# **New Confirmed Cases in Select Countries**







## **Daily New Deaths / 1M**

7-day rolling avg. since 22 Apr 2020





# **Cumulative Deaths in Select Countries**











Updated 15 June 2020, 3:30 GMT

#### **Deaths / Confirmed Cases**

Since 22 Apr 2020







# % Change in Case Volume in Select Countries



Updated 15 June 2020, 3:30 GMT

# **Over Previous 7 days**

#### **Active Cases**



#### **Confirmed Cases**



#### **Reported Recoveries**



#### **Reported Deaths**



# Feature: COVID Testing and % Positive Results in US

Updated 15 June 2020, 3:30 GMT

#### **Testing Volumes and Positive Rates: Previous 30 days** vs. **Earlier in the Pandemic**



NJ, NY, and CT had the largest decrease in % positive test results, compared to 1 Mar – 14 May

Range Last 30 d: 0.4 - 11.2% positive test results

Only 5 states have a higher percentage of positive test results in the last 30 d





#### **Per 1M in Region**

|              | Today   | Change |