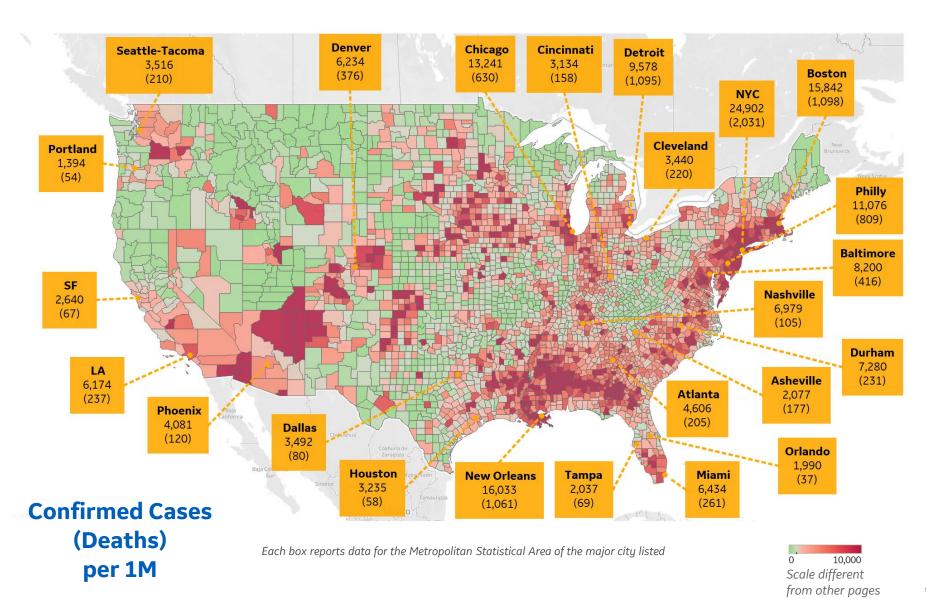

#### **Top 10 Northeast Counties**

Total Confirmed Cases / 1M

Updated 15 June 2020, 3:30 GMT

| Rockland County, NY    | 40,904 |
|------------------------|--------|
| Westchester County, NY | 35,091 |
| Passaic County, NJ     | 32,758 |
| Nassau County, NY      | 30,134 |
| Union County, NJ       | 29,034 |
| Hudson County, NJ      | 28,222 |
| Orange County, NY      | 27,304 |
| Suffolk County, NY     | 27,300 |
| New York City*         | 24,828 |
| Suffolk County, MA     | 23,619 |

#### **Top 10 Other US Counties**

Total Confirmed Cases / 1M

| Orleans Parish, LA         | 18,576 |
|----------------------------|--------|
| Jefferson Parish, LA       | 18,332 |
| Yakima County, WA          | 18,122 |
| Prince George's County, MD | 18,062 |
| Cook County, IL            | 15,979 |
| District of Columbia, DC   | 13,238 |
| Prince William County, VA  | 13,126 |
| Kane County, IL            | 12,750 |
| Lake County, IL            | 12,576 |
| Wayne County, MI           | 12,279 |
|                            |        |