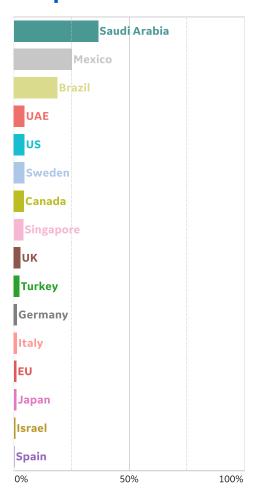

|
| Eq. Guinea     | 1,094           | 0                       | 0      | 0         | 1,306              | 12              | 200                |
| Total World    | 3,698,146       | 133,972                 | 3,330  | 71,408    | 7,900,924          | 433,066         | 3,769,712          |



# **New Confirmed Cases in Select Countries**







## **Daily New Deaths / 1M**

7-day rolling avg. since 22 Apr 2020





# **Cumulative Deaths in Select Countries**











Updated 15 June 2020, 3:30 GMT

#### **Deaths / Confirmed Cases**

Since 22 Apr 2020







# % Change in Case Volume in Select Countries



Updated 15 June 2020, 3:30 GMT

# **Over Previous 7 days**

#### **Active Cases**



#### **Confirmed Cases**



#### **Reported Recoveries**



#### **Reported Deaths**



# Feature: COVID Testing and % Positive Results in US

Updated 15 June 2020, 3:30 GMT

#### **Testing Volumes and Positive Rates: Previous 30 days** vs. **Earlier in the Pandemic**



NJ, NY, and CT had the largest decrease in % positive test results, compared to 1 Mar – 14 May

Range Last 30 d: 0.4 - 11.2% positive test results

Only 5 states have a higher percentage of positive test results in the last 30 d





#### **Per 1M in Region**

|              | Today   | Change |
|--------------|---------|--------|
| Active Cases | 896     | +1%    |
| Confirmed    | 23 new  | +1%    |
| Deaths       | 0.5 new | +0.2%  |
| Recovered    | 15 new  | +1%    |

| Qatar       | 7,855 |
|-------------|-------|
| Sweden      | 4,628 |
| UK          | 3,746 |
| Armenia     | 3,437 |
| Bahrain     |