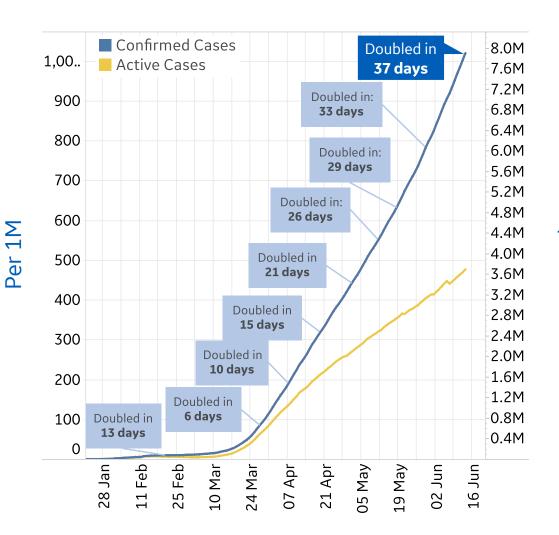

#### **Trend since 22 Jan**

#### **Today per 1M**

Active cases = Confirmed - Recovered - Deaths

| Per 1M:      | Today   | Change |
|--------------|---------|--------|
| Active Today | 477     | +2%    |
| Active       | 7 new   | +2%    |
| Confirmed    | 17 new  | +2%    |
| Deaths       | 0.4 new | +1%    |
| Recovered    | 10 new  | +2%    |