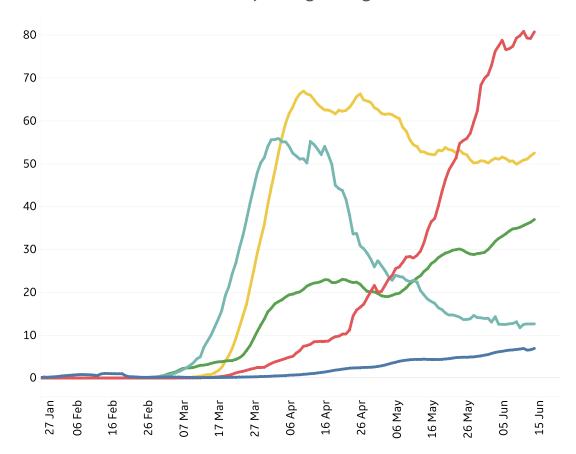

# **New Confirmed Cases in Select Countries**

# % Change in Case Volume in Select Countries

Updated 15 June 2020, 3:30 GMT

# **Over Previous 7 days**