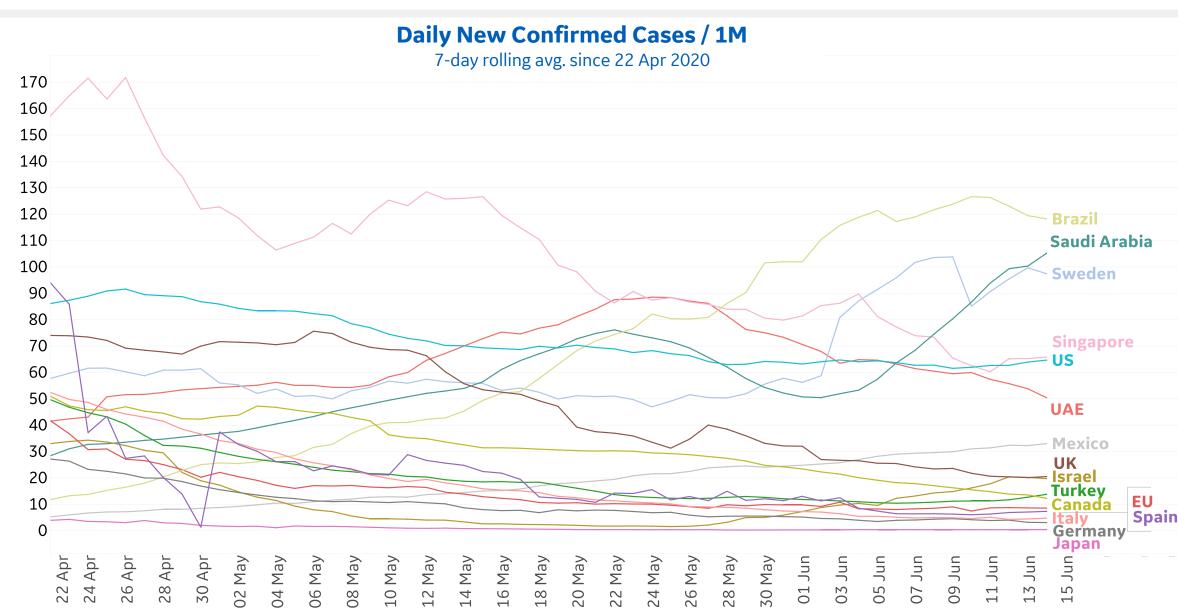

| 1,024              |
| North Macedo   | 2,159           | 162                     | 9      | 5         | 4,057              | 188             | 1,710              |
| Central Africa | 1,687           | 0                       | 0      | 0         | 2,057              | 7               | 363                |
| Guinea-Bissau  | 1,292           | 0                       | 0      | 0         | 1,460              | 15              | 153                |
| Eq. Guinea     | 1,094           | 0                       | 0      | 0         | 1,306              | 12              | 200                |
| Total World    | 3,698,146       | 133,972                 | 3,330  | 71,408    | 7,900,924          | 433,066         | 3,769,712          |



# **New Confirmed Cases in Select Countries**







## **Daily New Deaths / 1M**

7-day rolling avg. since 22 Apr 2020





# **Cumulative Deaths in Select Countries**











Updated 15 June 2020, 3:30 GMT

#### **Deaths / Confirmed Cases**

Since 22 Apr 2020







# % Change in Case Volume in Select Countries



Updated 15 June 2020, 3:30 GMT

# **Over Previous 7 days**

#### **Active Cases**



#### **Confirmed Cases**



#### **Reported Recoveries**



#### **Reported Deaths**



# Feature: COVID Testing and % Positive Results in US

Updated 15 June 2020, 3:30 GMT

#### **Testing Volumes and Positive Rates: Previous 30 days** vs. **Earlier in the Pandemic**



NJ, NY, and CT had the largest decrease in % positive test results, compared to 1 Mar – 14 May

Range Last 30 d: 0.4 - 11.2% positive test results

Only 5 states have a hi