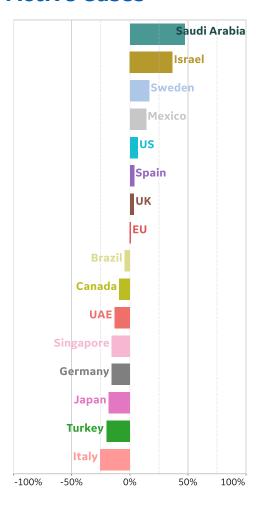

# % Change in Case Volume in Select Countries

Updated 15 June 2020, 3:30 GMT

# **Over Previous 7 days**

#### **Active Cases**