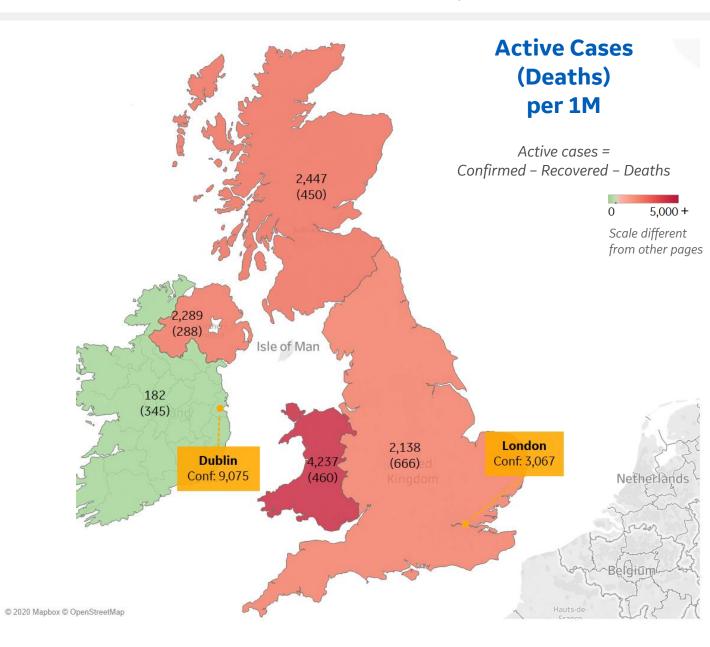

### **Per 1M in Region**

|              | Today  | Change |
|--------------|--------|--------|
| Active Cases | 3,504  | +0.6%  |
| Confirmed    | 21 new | +0.5%  |
| Deaths       | 1 new  | +0.1%  |
| Recovered    | 0 new  | +0%    |

| Wales            | 4,237 |
|------------------|-------|
| Scotland         | 2,447 |
| Northern Ireland | 2,289 |
| England          | 2,138 |
| Ireland          | 182   |

**COMMAND CENTERS** 