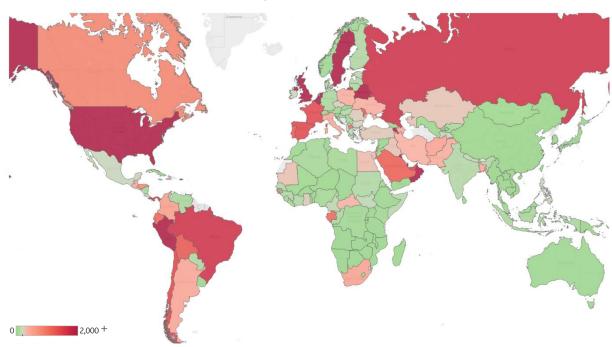

Updated 15 June 2020, 3:30 GMT

#### **Trend since 22 Jan**



#### **Today per 1M**

Active cases = Confirmed - Recovered - Deaths



| Per 1M:      | Today   | Change |
|--------------|---------|--------|
| Active Today | 477     | +2%    |
| Active       | 7 new   | +2%    |
| Confirmed    | 17 new  | +2%    |
| Deaths       | 0.4 new | +1%    |
| Recovered    | 10 new  | +2%    |







**North America Europe** Middle East **Central/South America** 

#### **New Confirmed Cases / 1M**

7-day rolling average



#### New Deaths / 1M

7-day rolling average



# **Top 50 Countries: Per 1M**

| luno | 2020 | 7.70 | CMT |
|------|------|------|-----|

| 1 - 25       |                 |           | Today  |           | Tota               | since 2         | 22 Jan             |
|--------------|-----------------|-----------|--------|-----------|--------------------|-----------------|--------------------|
|              | Act