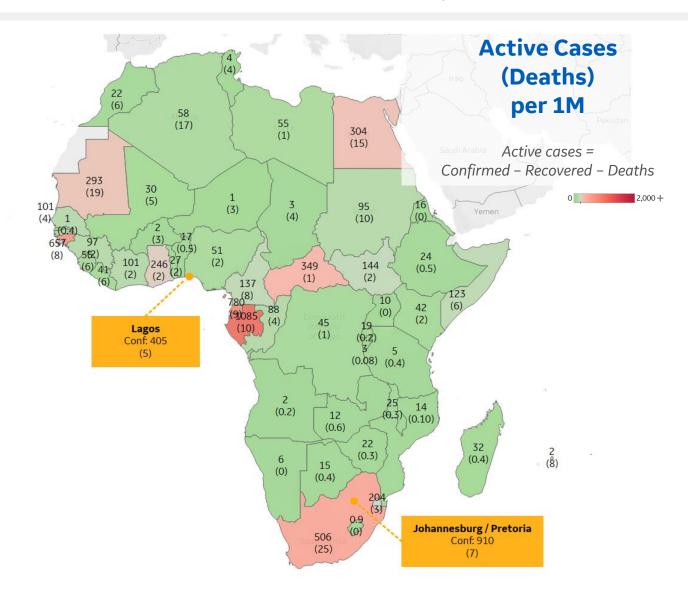

### **Per 1M in Region**

|              | Today   | Change |
|--------------|---------|--------|
| Active Cases | 94      | +4%    |
| Confirmed    | 7 new   | +4%    |
| Deaths       | 0.2 new | +3%    |
| Recovered    | 2 new   | +3%    |

| Gabon             | 1,085 |
|-------------------|-------|
| Eq. Guinea        | 780   |
| Guinea-Bissau     | 657   |
| South Africa      | 506   |
| Central African R | 349   |
| Egypt             | 304   |
| Mauritania        | 293   |
| Ghana             | 246   |
| Eswatini          | 204   |
| South Sudan       | 144   |
|                   |       |

<sup>\*</sup> Excludes regions with population < 1M

COMMAND CENTERS