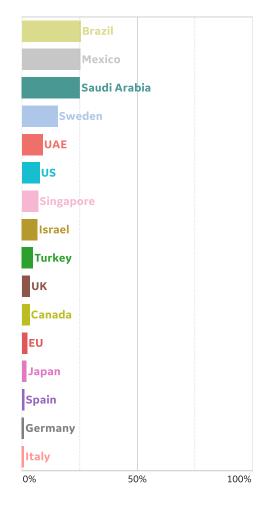

| 0         | 1,460              | 15              | 153                |
| Eq. Guinea     | 1,094           | 0                       | 0      | 0         | 1,306              | 12              | 200                |
| Total World    | 3,698,146       | 133,972                 | 3,330  | 71,408    | 7,900,924          | 433,066         | 3,769,712          |



# **New Confirmed Cases in Select Countries**







## **Daily New Deaths / 1M**

7-day rolling avg. since 22 Apr 2020





# **Cumulative Deaths in Select Countries**











Updated 15 June 2020, 3:30 GMT

#### **Deaths / Confirmed Cases**

Since 22 Apr 2020







# % Change in Case Volume in Select Countries



Updated 15 June 2020, 3:30 GMT

# **Over Previous 7 days**

#### **Active Cases**



#### **Confirmed Cases**



#### **Reported Recoveries**



#### **Reported Deaths**



# Feature: COVID Testing and % Positive Results in US

Updated 15 June 2020, 3:30 GMT

#### **Testing Volumes and Positive Rates: Previous 30 days** vs. **Earlier in the Pandemic**



NJ, NY, and CT had the largest decrease in % positive test results, compared to 1 Mar – 14 May

Range Last 30 d: 0.4 - 11.2% positive test results

Only 5 states have a higher percentage of positive test results in the last 30 d





#### **Per 1M in Region**

|              | Today   | Change |
|--------------|---------|--------|
| Active Cases | 896     | +1%    |
| Confirmed    | 23 new  | +1%    |
| Deaths       | 0.5 new | +0.2%  |
| Recovered    | 15 new  | +1%    |

| Qatar       | 7,855 |
|-------------|-------|
| Sweden      | 4,628 |
| UK