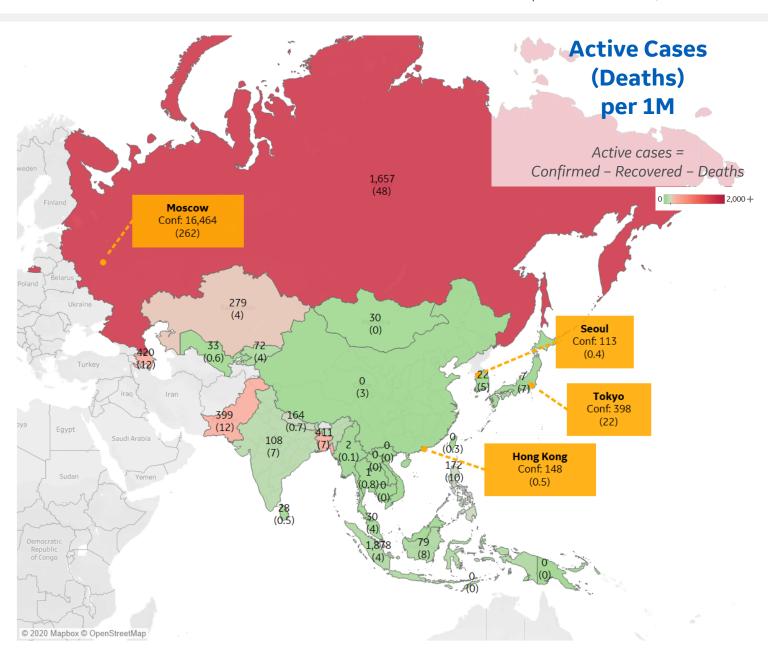

### **Per 1M in Region**

|              | Today   | Change |
|--------------|---------|--------|
| Active Cases | 142     | +3%    |
| Confirmed    | 9 new   | +3%    |
| Deaths       | 0.2 new | +2%    |
| Recovered    | 5 new   | +3%    |

| Singapore   | 1,878 |
|-------------|-------|
| Russia      | 1,657 |
| Azerbaijan  | 420   |
| Bangladesh  | 411   |
| Pakistan    | 399   |
| Kazakhstan  | 279   |
| Philippines | 172   |
| Nepal       | 164   |
| India       | 108   |
| Indonesia   | 79    |

<sup>\*</sup> Excludes regions with population < 1M

COMMAND CENTERS