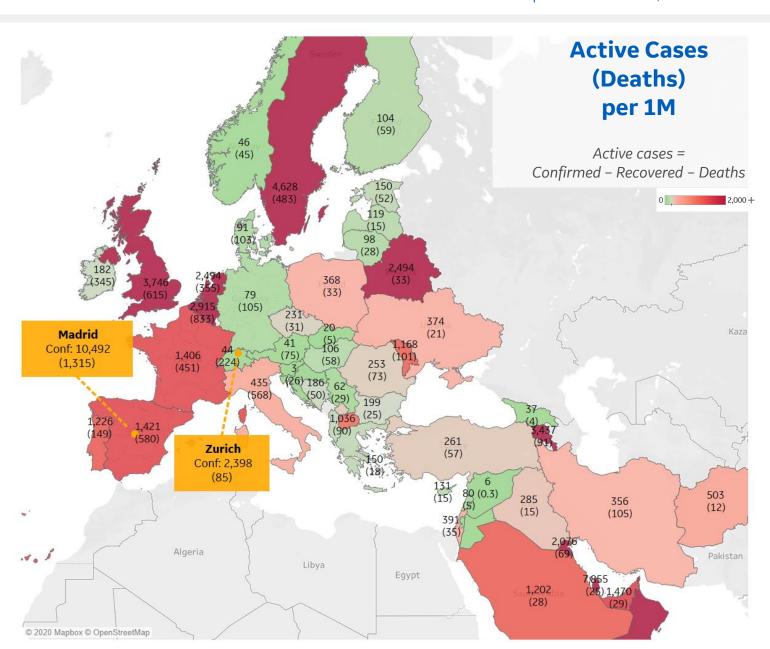

**North America Europe** Middle East **Central/South America** 

| Qatar       | 7,855 |
|-------------|-------|
| Sweden      | 4,628 |
| UK          | 3,746 |
| Armenia     | 3,437 |
| Bahrain     | 3,154 |
| Oman        | 2,922 |
| Belgium     | 2,915 |
| Netherlands | 2,494 |
| Belarus     | 2,494 |
| Kuwait      | 2,076 |
|             |       |

<sup>\*</sup> Excludes regions with population < 1M

**COMMAND CENTERS** 