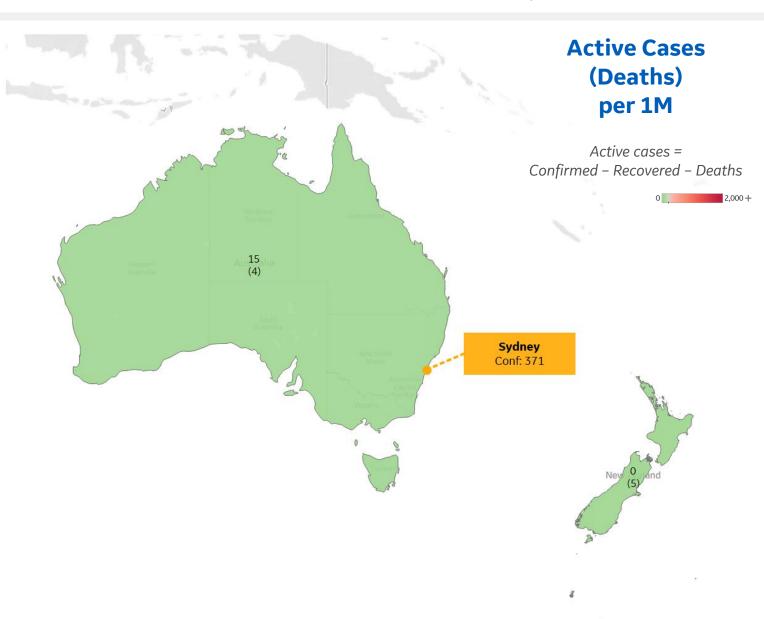

### Per 1M in Region

|              | Today   | Change |
|--------------|---------|--------|
| Active Cases | 12      | +0.5%  |
| Confirmed    | 0.5 new | +0.2%  |
| Deaths       | 0 new   | +0%    |
| Recovered    | 1 new   | +0.4%  |

| Australia   | 15 |
|-------------|----|
| New Zealand | 0  |

<sup>\*</sup> Excludes regions with population < 1M