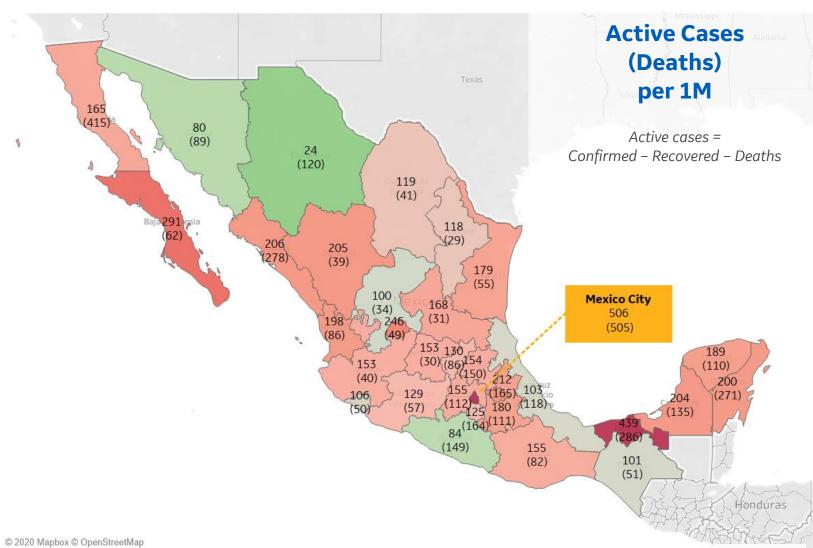

### **Per 1M in Region**

|              | Today  | Change |
|--------------|--------|--------|
| Active Cases | 174    | +3%    |
| Confirmed    | 32 new | +3%    |
| Deaths       | 2 new  | +2%    |
| Recovered    | 25 new | +3%    |

| Distrito Federal    | 506 |
|---------------------|-----|
| Tabasco             | 439 |
| Baja California Sur | 291 |
| Aguascalientes      | 246 |
| Tlaxcala            | 212 |
| Sinaloa             | 206 |
| Durango             | 205 |
| Campeche            | 204 |
| Quintana Roo        | 200 |
| Nayarit             | 198 |
|                     |     |

**COMMAND CENTERS** 