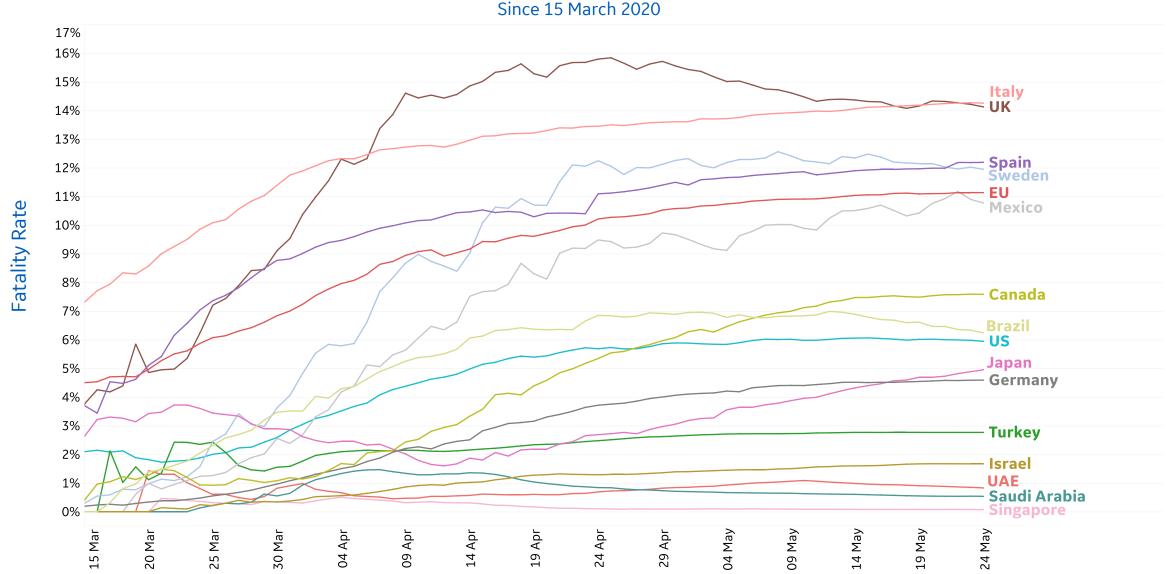

|
| Eq. Guinea    | 784                  | 0         | 0      | 0         | 960                | 11              | 165                |
| North Macedo  | 443                  | 37        | 0      | 11        | 1,978              | 113             | 1,422              |
| Cyprus        | 324                  | 8         | 0      | 0         | 935                | 17              | 594                |
| Total World   | 2,893,991            | 97,251    | 2,962  | 56,378    | 5,407,613          | 345,059         | 2,168,563          |



### **New Confirmed Cases in Select Countries**







Updated 25 May 2020, 3:30 GMT

### **Daily New Deaths / 1M**

7-day rolling avg. since 15 Mar 2020





### **Cumulative Deaths in Select Countries**









# **Fatality Rate in Select Countries**











### % Change in Case Volume in Select Countries



Updated 25 May 2020, 3:30 GMT

#### **Over Previous 7 days**

#### **Active Cases**



#### **Confirmed Cases**



#### **Reported Recoveries**



#### **Reported Deaths**



**COMMAND CENTERS** 

### **Europe & Middle East**

#### **Per 1M in Region**

|              | Today  | Change |
|--------------|--------|--------|
| Active Cases | 828    | -0.5%  |
| Confirmed    | 19 new | +1%    |
| Deaths       | 1 new  | +0%    |
| Recovered    | 23 new | +2%    |

| Qatar       | 11,982 |
|-------------|--------|
| Kuwait      | 3,519  |
| UK          | 3,283  |
| Belgium     | 2,808  |
| Bahrain     | 2,666  |
| Sweden      | 2,425  |
| Belarus     | 2,312  |
| Netherlands | 2,301  |
| UAE         | 1,434  |
| France      | 1,373  |

<s