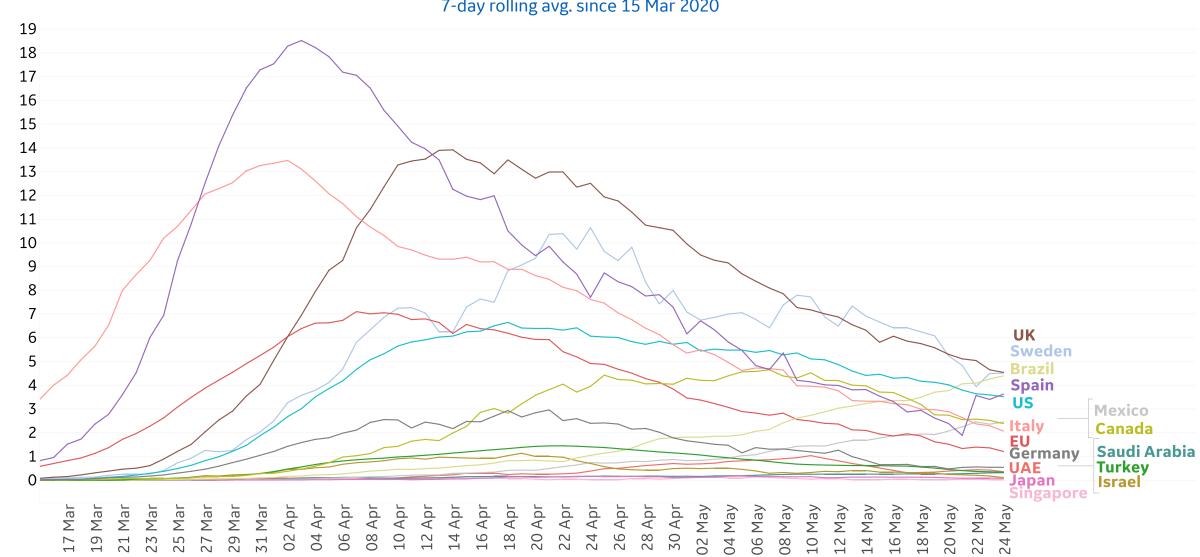

#### New Deaths / 1M

7-day rolling average

### **Daily New Deaths / 1M**

7-day rolling avg. since 15 Mar 2020