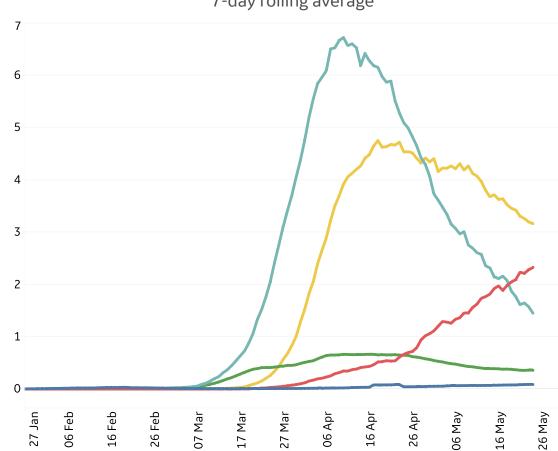

GE Healthcare COMMAND CENTERS

Updated 25 May 2020, 3:30 GMT

#### **Trend since 22 Jan**



#### **Today per 1M**

Active cases = Confirmed - Recovered - Deaths



| Per 1M:      | Today   | Change |
|--------------|---------|--------|
| Active Today | 374     | +1%    |
| Active       | 5 new   | +1%    |
| Confirmed    | 13 new  | +2%    |
| Deaths       | 0.4 new | +1%    |
| Recovered    | 7 new   | +3%    |



Updated 25 May 2020, 3:30 GMT

### **New Confirmed Cases & New Deaths**

**North America Europe** Middle East **Central/South America** 

#### **New Confirmed Cases / 1M**

7-day rolling average



#### New Deaths / 1M

7-day rolling average



## **Top 50 Countries: Per 1M**

| v 2020 3·30 GMT |     |     |      |     |  |
|-----------------|-----|-----|------|-----|--|
|                 | 120 | าวก | Z.Z0 | CMT |  |

| 1 - 25       |                 | Today     |        |           | Total since 22 Jan |                 |                    |
|--------------|-----------------|-----------|--------|-----------|--------------------|-----------------|--------------------|
|              | Active<br>Today | Confirmed | Deaths | Recovered | Total<br>Confirmed | Total<br>Deaths | Total<br>Recovered |
| Qatar        | 11,982          | 521       | 1      | 228       | 15,173             | 8               | 3,183              |
| US           | 3,561           | 62        | 2      | 17        | 4,964              | 295             | 1