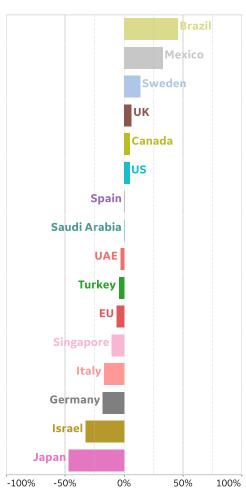

h Macedo  | 443                  | 37        | 0      | 11        | 1,978              | 113             | 1,422              |
| Cyprus        | 324                  | 8         | 0      | 0         | 935                | 17              | 594                |
| Total World   | 2,893,991            | 97,251    | 2,962  | 56,378    | 5,407,613          | 345,059         | 2,168,563          |



### **New Confirmed Cases in Select Countries**







Updated 25 May 2020, 3:30 GMT

### **Daily New Deaths / 1M**

7-day rolling avg. since 15 Mar 2020





### **Cumulative Deaths in Select Countries**









# **Fatality Rate in Select Countries**











### % Change in Case Volume in Select Countries



Updated 25 May 2020, 3:30 GMT

#### **Over Previous 7 days**

#### **Active Cases**



#### **Confirmed Cases**



#### **Reported Recoveries**



#### **Reported Deaths**



**COMMAND CENTERS** 

### **Europe & Middle East**

#### **Per 1M in Region**

|              | Today  | Change |
|--------------|--------|--------|
| Active Cases | 828    | -0.5%  |
| Confirmed    | 19 new | +1%    |
| Deaths       | 1 new  | +0%    |
| Recovered    | 23 new | +2%    |

| Qatar       | 11,982 |
|-------------|--------|
| Kuwait      | 3,519  |
| UK          | 3,283  |
| Belgium     | 2,808  |
| Bahrain     | 2,666  |
| Sweden      | 2,425  |
| Belarus     | 2,312  |
| Netherlands | 2,301  |
| UAE         | 1,434  |
| France      | 1,373  |

<sup>\*</sup> Excludes regions with population < 1M



**COMMAND CENTERS** 

#### **Per 1M in Region**

|              | Today  | Change |
|----