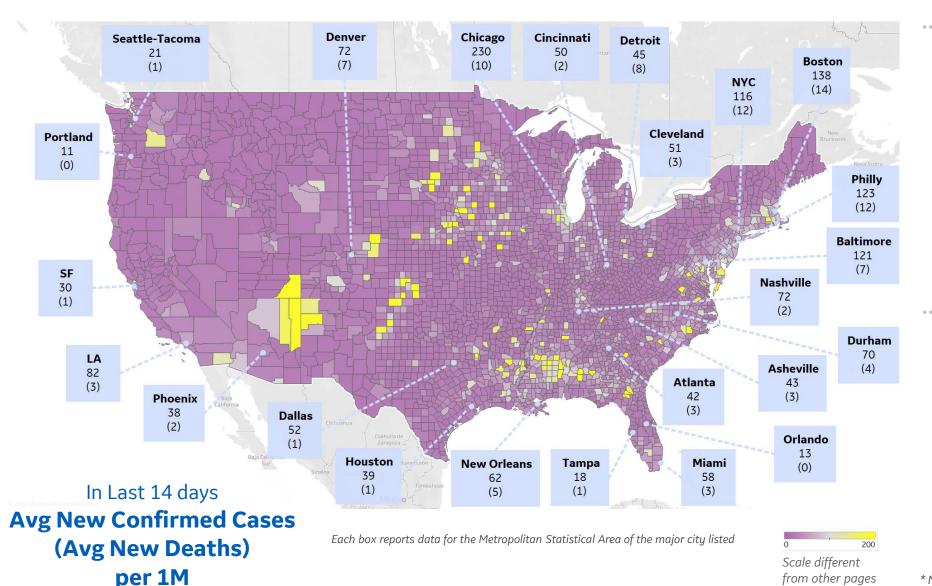

#### **Top 10 Northeast Counties**

Avg New Confirmed Cases / 1M

| 700 |
|-----|
| 388 |
| 231 |
| 213 |
| 210 |
| 194 |
| 190 |
| 190 |
| 163 |
| 163 |
| 161 |
|     |

#### **Top 10 Other US Counties**

Avg New Confirmed Cases / 1M

| Kane County, IL            | 354 |
|----------------------------|-----|
| Prince George's County, MD | 316 |
| Yakima County, WA          | 294 |
| Cook County, IL            | 268 |
| Prince William County, VA  | 262 |
| Winnebago County, IL       | 255 |
| Lake County, IL            | 243 |
| Polk County, IA            | 215 |
| Montgomery County, MD      | 215 |
| Douglas County, NE         | 193 |
|                            |     |

**Note:** Includes counties ≥ 250K population

<sup>\*</sup> New York City counties aggregated into one reporting area