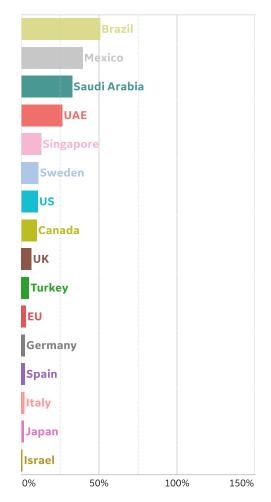

| 37        | 0      | 11        | 1,978              | 113             | 1,422              |
| Cyprus        | 324                  | 8         | 0      | 0         | 935                | 17              | 594                |
| Total World   | 2,893,991            | 97,251    | 2,962  | 56,378    | 5,407,613          | 345,059         | 2,168,563          |



### **New Confirmed Cases in Select Countries**







Updated 25 May 2020, 3:30 GMT

### **Daily New Deaths / 1M**

7-day rolling avg. since 15 Mar 2020





### **Cumulative Deaths in Select Countries**









# **Fatality Rate in Select Countries**











### % Change in Case Volume in Select Countries



Updated 25 May 2020, 3:30 GMT

#### **Over Previous 7 days**

#### **Active Cases**



#### **Confirmed Cases**



#### **Reported Recoveries**



#### **Reported Deaths**



**COMMAND CENTERS** 

### **Europe & Middle East**

#### **Per 1M in Region**

|              | Today  | Change |
|--------------|--------|--------|
| Active Cases | 828    | -0.5%  |
| Confirmed    | 19 new | +1%    |
| Deaths       | 1 new  | +0%    |
| Recovered    | 23 new | +2%    |

| Qatar       | 11,982 |
|-------------|--------|
| Kuwait      | 3,519  |
| UK          | 3,283  |
| Belgium     | 2,808  |
| Bahrain     | 2,666  |
| Sweden      | 2,425  |
| Belarus     | 2,312  |
| Netherlands | 2,301  |
| UAE         | 1,434  |
| France      | 1,373  |

<sup>\*</sup> Excludes regions with population < 1M



**COMMAND CENTERS** 

#### **Per 1M in Region**

|              | Today  | Change |
|--------------|--------|--------