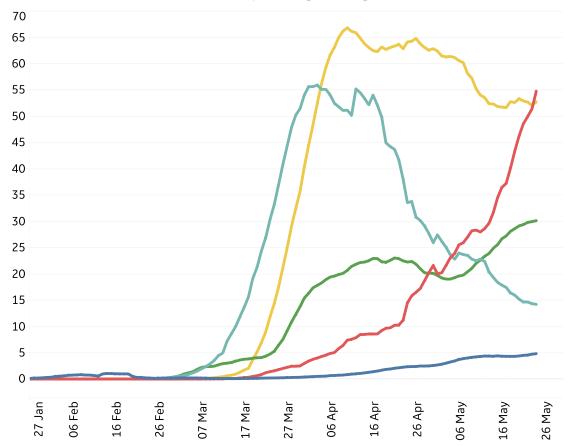

GE Healthcare COMMAND CENTERS

Updated 25 May 2020, 3:30 GMT

#### **Trend since 22 Jan**



#### **Today per 1M**

Active cases = Confirmed - Recovered - Deaths



| Per 1M:      | Today   | Change |
|--------------|---------|--------|
| Active Today | 374     | +1%    |
| Active       | 5 new   | +1%    |
| Confirmed    | 13 new  | +2%    |
| Deaths       | 0.4 new | +1%    |
| Recovered    | 7 new   | +3%    |



Updated 25 May 2020, 3:30 GMT

### **New Confirmed Cases & New Deaths**

**North America Europe** Middle East **Central/South America** 

#### **New Confirmed Cases / 1M**

7-day rolling average



#### New Deaths / 1M

7-day rolling average



## **Top 50 Countries: Per 1M**

| v 2020 3·30 GMT |     |     |      |     |  |
|-----------------|-----|-----|------|-----|--|
|                 | 120 | าวก | Z.Z0 | CMT |  |

| 1 - 25       |                 | Today     |        |           | Total since 22 Jan |                 |                    |
|--------------|-----------------|-----------|--------|-----------|--------------------|-----------------|--------------------|
|              | Active<br>Today | Confirmed | Deaths | Recovered | Total<br>Confirmed | Total<br>Deaths | Total<br>Recovered |
| Qatar        | 11,982          | 521       | 1      | 228       | 15,173             | 8               | 3,183              |
| US           | 3,561           | 62        | 2      | 17