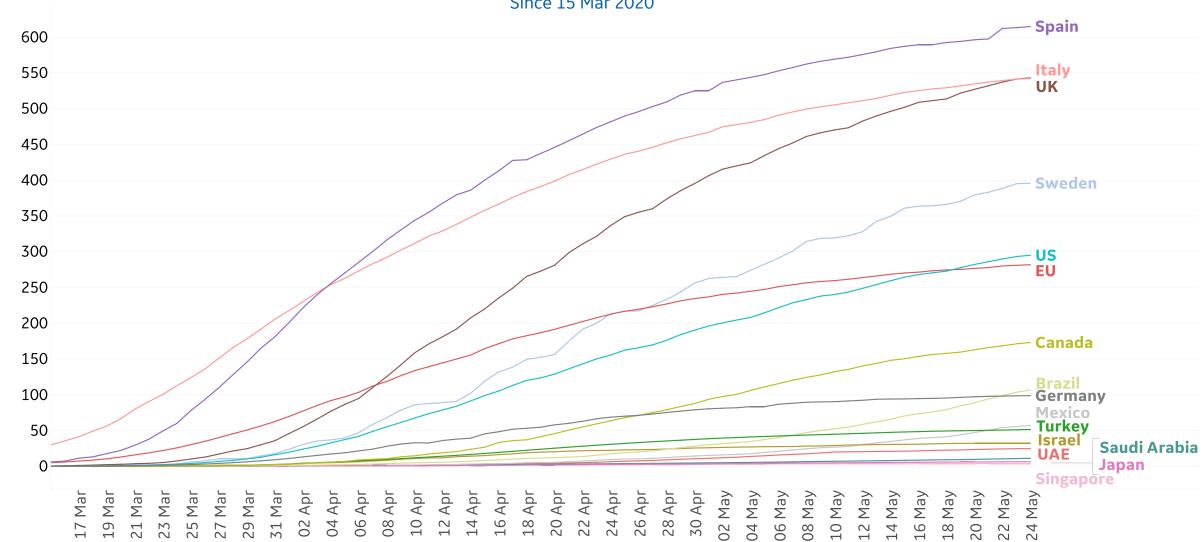

| 6               | 42                 |
| Eq. Guinea    | 784                  | 0         | 0      | 0         | 960                | 11              | 165                |
| North Macedo  | 443                  | 37        | 0      | 11        | 1,978              | 113             | 1,422              |
| Cyprus        | 324                  | 8         | 0      | 0         | 935                | 17              | 594                |
| Total World   | 2,893,991            | 97,251    | 2,962  | 56,378    | 5,407,613          | 345,059         | 2,168,563          |



### **New Confirmed Cases in Select Countries**







Updated 25 May 2020, 3:30 GMT

### **Daily New Deaths / 1M**

7-day rolling avg. since 15 Mar 2020





### **Cumulative Deaths in Select Countries**









# **Fatality Rate in Select Countries**











### % Change in Case Volume in Select Countries



Updated 25 May 2020, 3:30 GMT

#### **Over Previous 7 days**

#### **Active Cases**



#### **Confirmed Cases**



#### **Reported Recoveries**



#### **Reported Deaths**



**COMMAND CENTERS** 

### **Europe & Middle East**

#### **Per 1M in Region**

|              | Today  | Change |
|--------------|--------|--------|
| Active Cases | 828    | -0.5%  |
| Confirmed    | 19 new | +1%    |
| Deaths       | 1 new  | +0%    |
| Recovered    | 23 new | +2%    |

| Qatar       | 11,982 |
|-------------|--------|
| Kuwait      | 3,519  |
| UK          | 3,283  |
| Belgium     | 2,808  |
| Bahrain     | 2,666  |
| Sweden      | 2,425  |
| Belarus     | 2,312  |
| Netherlands | 2,301  |
| UA