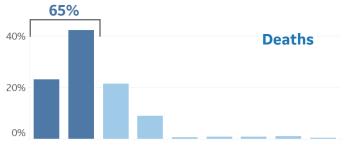

#### **Province Profiles**

While only 38% of South Africa's population lives in Gauteng and Western Cape, this group makes up over half of confirmed cases and 65% of reported deaths

**COMMAND CENTERS** 