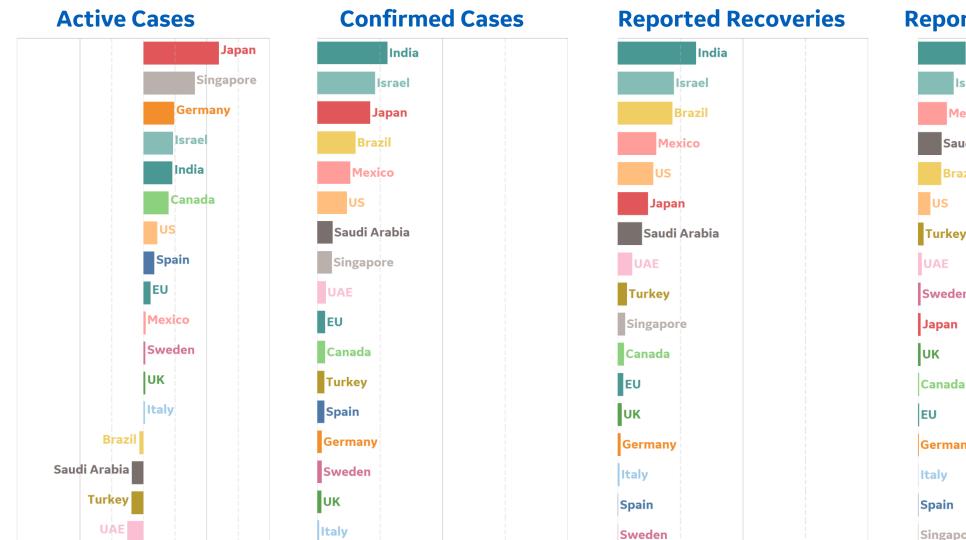

# **Top 50 Countries: Per 1M**

Updated 28 July 2020, 3:30 GMT

| ำกวก | 3.30 | GMT |  |
|------|------|-----|--|

| 1 - 25       |                 | Today     |        |           | Total since 22 Jan |                 |                    |
|--------------|-----------------|-----------|--------|-----------|--------------------|-----------------|--------------------|
|              | Active<br>Today | Confirmed | Deaths | Recovered | Total<br>Confirmed | Total<br>Deaths | Total<br>Recovered |
| Belgium      | 3,378           | 35        | 0      | 1         | 5,732              | 847             | 1,506              |
| UK           | 3,748           | 10        | 0      | 0         | 4,444              | 675             | 21                 |
| Spain        | 2,002           | 0         | 0      | 0         | 5,827              | 608             | 3,216              |
| Sweden       | 7,297           | 39        | 0      | 0         | 7,861              | 564             | 0                  |
| Peru         | 2,995           | 417       | 17     | 142       | 11,820             | 559             | 8,266              |
| Chile        | 983             | 112       | 4      | 97        | 18,200             | 481             | 16,737             |
| France       | 1,669           | 39        | 0      | 4         | 3,376              | 463             | 1,244              |
| US           | 8,509           | 170       | 3      | 84        | 12,961             | 447             | 4,005              |
| Brazil       | 2,390           | 110       | 3      | 159       | 11,490             | 412             | 8,688              |
| Netherlands  | 2,747           | 24        | 0      | 0         | 3,118              | 360             | 11                 |
| Ecuador      | 2,309           | 26        | 1      | 0         | 4,600              | 314             | 1,978              |
| Panama       | 5,802           | 266       | 6      | 222       | 14,240             | 306             | 8,132              |
| EU           | 990             | 15        | 0      | 4         | 3,167              | 305             | 1,871              |
| Armenia      | 3,379           | 25        | 2      | 64        | 12,618             | 240             | 8,999              |
| Bolivia      | 4,031           | 150       | 5      | 27        | 6,098              | 227             | 1,840              |
| North Macedo | 2,008           | 61        | 3      | 66        | 4,902              | 224             | 2,671              |
| Kyrgyzstan   | 1,654           | 74        | 4      | 125       | 5,103              | 199             | 3,250              |
| Moldova      | 1,550           | 30        | 3      | 60        | 5,740              | 185             | 4,004              |
| Colombia     | 2,303           | 320       | 10     | 226       | 5,053              | 172             | 2,578              |
| Portugal     | 1,295           | 13        | 0      | 15        | 4,933              | 169             | 3,469              |
| South Africa | 2,875           | 120       | 5      | 166       | 7,630              | 119             | 4,635              |
| Honduras     | 3,386           | 47        | 5      | 12        | 4,012              | 118             | 509                |
| Romania      | 931             | 57        | 1      | 8         | 2,386              | 115             | 1,341              |
| Iraq         | 770             | 63        | 2      | 48        | 2,799              | 111             | 1,918              |
| Kuwait       | 2,080           | 142       | 1      | 160       | 15,075             | 103             | 12,892             |

| 26 - 50        |                 | Today     |        |           | Total since 22 Jan |                 |                    |
|----------------|-----------------|-----------|--------|-----------|--------------------|-----------------|--------------------|
|                | Active<br>Today | Confirmed | Deaths | Recovered | Total<br>Confirmed | Total<br>Deaths | Total<br>Recovered |
| Kosovo         | 1,735           | 269       | 9      | 148       | 4,017              | 100             | 2,182              |
| Dom. Rep.      | 3,030           | 115       | 2      | 147       | 5,914              | 100             | 2,784              |
| Russia         | 1,378           | 38        | 1      | 21        | 5,596              | 91              | 4,127              |
| Bos. and Herz. | 1,608           | 223       | 4      | 115       | 3,200              | 90              | 1,503              |
| Bahrain        | 1,899           | 206       | 1      | 248       | 23,203             | 83              | 21,222             |
| Saudi Arabia   | 1,242           | 57        | 1      | 75        | 7,725              | 79              | 6,404              |
| Oman           | 3,845           | 206       | 2      | 338       | 15,090             | 77              | 11,167             |
| Argentina      | 2,031           | 108       | 3      | 46        | 3,704              | 68              | 1,606              |
| El Salvador    | 1,056           | 62        | 1      | 20        | 2,318              | 63              | 1,199              |
| Serbia         | 2,701           | 47        | 1      | 0         | 2,763              | 62              | 0                  |
| Qatar          | 1,077           | 101       | 0      | 106       | 38,041             | 57              | 36,906             |
| Belarus        | 658             | 13        | 0      | 7         | 7,117              | 57              | 6,402              |
| Israel         | 4,203           | 234       | 0      | 13        | 7,392              | 55              | 3,135              |
| Albania        | 692             | 41        | 2      | 22        | 1,696              | 50              | 954                |
| Bulgaria       | 675             | 28        | 1      | 33        | 1,529              | 50              | 804                |
| Azerbaijan     | 669             | 39        | 1      | 55        | 3,003              | 42              | 2,292              |
| Eq. Guinea     | 1,552           | 0         | 0      | 0         | 2,189              | 36              | 600                |
| Kazakhstan     | 1,580           | 81        | 0      | 97        | 4,508              | 31              | 2,897              |
| Eswatini       | 1,083           | 94        | 2      | 33        | 1,996              | 29              | 883                |
| Costa Rica     | 2,336           | 120       | 2      | 18        | 3,110              | 23              | 751                |
| Gabon          | 1,104           | 92        | 0      | 99        | 3,230              | 22              | 2,104              |
| West Bank an   | 1,486           | 33        | 0      | 0         | 2,325              | 17              | 821                |
| Singapore      | 875             | 80        | 0      | 29        | 8,690              | 5               | 7,810              |
| Namibia        | 682             | 27        | 0      | 10        | 725                | 3               | 40                 |
| Total World    | 807             | 30        | 1      | 23        | 2,128              | 84              | 1,236              |

# **Top 50 Countries: Raw Volume**

Updated 28 July 2020, 3:30 GM

| Λ  | _ |  |  |
|----|---|--|--|
| νı |   |  |  |

| 1 - 25       |                 | Today     |        |           | Total since 22 Jan |                 |                    |
|--------------|-----------------|-----------|--------|-----------|--------------------|-----------------|--------------------|
|              | Active<br>Cases | Confirmed | Deaths | Recovered | Total<br>Confirmed | Total<br>Deaths | Total<br>Recovered |
| US           | 2,816,444       | 56,336    | 1,076  | 27,941    | 4,290,259          | 148,011         | 1,325,804          |
| EU           | 441,008         | 6,699     | 67     | 1,790     | 1,409,959          | 135,704         | 833,247            |
| Brazil       | 508,116         | 23,284    | 614    | 33,728    | 2,442,375          | 87,618          | 1,846,641          |
| UK           | 254,427         | 688       | 7      | 3         | 301,708            | 45,844          | 1,437              |
| Mexico       | 47,657          | 4,973     | 342    | 8,588     | 395,489            | 44,022          | 303,810            |
| Italy        | 12,581          | 168       | 5      | 147       | 246,286            | 35,112          | 198,593            |
| India        | 495,499         | 44,457    | 637    | 33,598    | 1,480,073          | 33,408          | 951,166            |
| France       | 108,928         | 2,551     | 17     | 267       | 220,352            | 30,212          | 81,212             |
| Spain        | 93,613          | 0         | 0      | 0         | 272,421            | 28,432          | 150,376            |
| Peru         | 98,752          | 13,756    | 575    | 4,697     | 389,717            | 18,418          | 272,547            |
| Iran         | 22,550          | 2,434     | 212    | 1,931     | 293,606            | 15,912          | 255,144            |
| Russia       | 201,097         | 5,607     | 85     | 3,077     | 816,680            | 13,334          | 602,249            |
| Belgium      | 39,154          | 402       | 1      | 14        | 66,428             | 9,822           | 17,452             |
| Chile        | 18,782          | 2,133     | 75     | 1,859     | 347,923            | 9,187           | 319,954            |
| Germany      | 7,673           | 445       | 1      | 259       | 207,112            | 9,125           | 190,314            |
| Canada       | 6,079           | 682       | 11     | 478       | 116,471            | 8,945           | 101,447            |
| Colombia     | 117,163         | 16,306    | 508    | 11,494    | 257,101            | 8,777           | 131,161            |
| South Africa | 170,537         | 7,096     | 298    | 9,848     | 452,529            | 7,067           | 274,925            |
| Netherlands  | 47,068          | 419       | 1      | 0         | 53,424             | 6,160           | 196                |
| Pakistan     | 27,421          | 1,176     | 20     | 3,592     | 274,289            | 5,842           | 241,026            |
| Sweden       | 73,695          | 398       | 3      | 0         | 79,395             | 5,700           | 0                  |
| Turkey       | 10,920          | 919       | 17     | 982       | 227,019            | 5,630           | 210,469            |
| Ecuador      | 40,733          | 467       | 17     | 0         | 81,161             | 5,532           | 34,896             |
| Indonesia    | 37,292          | 1,525     | 57     | 1,518     | 100,303            | 4,838           | 58,173             |
| China        | 1,661           | 213       | 4      | 7         | 86,783             | 4,656           | 80,466             |

| 26 - 50      |                 | Today     |        |           | Total since 22 Jan |                 |                    |
|--------------|-----------------|-----------|--------|-----------|--------------------|-----------------|--------------------|
|              | Active<br>Cases | Confirmed | Deaths | Recovered | Total<br>Confirmed | Total<br>Deaths | Total<br>Recovered |
| Egypt        | 52,992          | 420       | 46     | 1,007     | 92,482             | 4,652           | 34,838             |
| Iraq         | 30,983          | 2,553     | 96     | 1,927     | 112,585            | 4,458           | 77,144             |
| Argentina    | 91,782          | 4,890     | 120    | 2,057     | 167,416            | 3,059           | 72,575             |
| Bangladesh   | 97,577          | 2,772     | 37     | 1,801     | 226,225            | 2,965           | 125,683            |
| Saudi Arabia | 43,238          | 1,993     | 27     | 2,613     | 268,934            | 2,760           | 222,936            |
| Bolivia      | 47,056          | 1,752     | 64     | 309       | 71,181             | 2,647           | 21,478             |
| Romania      | 17,902          | 1,104     | 19     | 151       | 45,902             | 2,206           | 25,794             |
| Philippines  | 53,649          | 1,592     | 13     | 336       | 82,040             | 1,945           | 26,446             |
| Guatemala    | 11,093          | 256       | 27     | 843       | 45,309             | 1,761           | 32,455             |
| Portugal     | 13,205          | 135       | 2      | 158       | 50,299             | 1,719           | 35,375             |
| Poland       | 8,870           | 337       | 5      | 103       | 43,402             | 1,676           | 32,856             |
| Ukraine      | 28,258          | 835       | 11     | 317       | 67,096             | 1,636           | 37,202             |
| Panama       | 25,034          | 1,146     | 28     | 955       | 61,442             | 1,322           | 35,086             |
| Honduras     | 33,536          | 465       | 50     | 117       | 39,741             | 1,166           | 5,039              |
| Dom. Rep.    | 32,869          | 1,248     | 20     | 1,601     | 64,156             | 1,083           | 30,204             |
| Nigeria      | 22,117          | 648       | 2      | 829       | 41,180             | 860             | 18,203             |
| Kazakhstan   | 29,659          | 1,526     | 0      | 1,833     | 84,648             | 585             | 54,404             |
| Belarus      | 6,221           | 119       | 4      | 67        | 67,251             | 538             | 60,492             |
| Israel       | 36,378          | 2,029     | 4      | 108       | 63,985             | 474             | 27,133             |
| Kuwait       | 8,884           | 606       | 5      | 684       | 64,379             | 438             | 55,057             |
| Oman         | 19,637          | 1,053     | 9      | 1,729     | 77,058             | 393             | 57,028             |
| UAE          | 6,322           | 264       | 1      | 328       | 59,177             | 345             | 52,510             |
| Qatar        | 3,104           | 292       | 0      | 304       | 109,597            | 165             | 106,328            |
| Singapore    | 5,119           | 469       | 0      | 171       | 50,838             | 27              | 45,692             |
| Total World  | 6,254,559       | 228,689   | 5,415  | 175,114   | 16,481,230         | 654,052         | 9,572,619          |