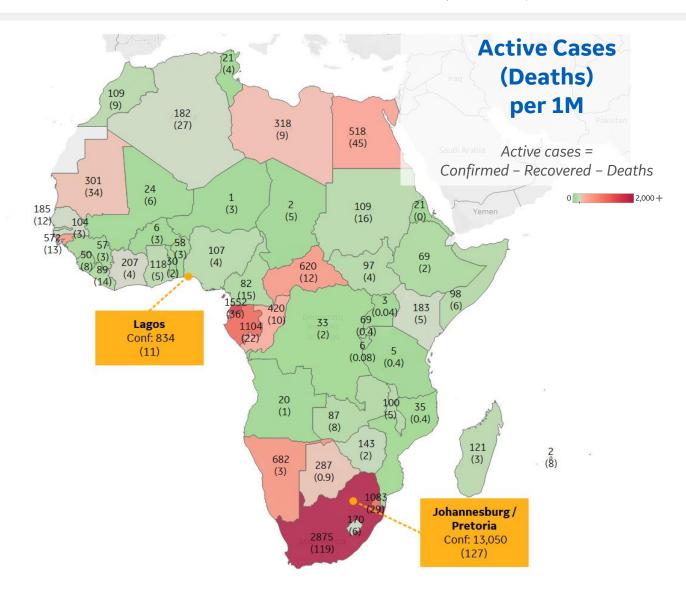

### **Per 1M in Region**

|              | Today   | Change |
|--------------|---------|--------|
| Active Cases | 251     | -1%    |
| Confirmed    | 10 new  | +2%    |
| Deaths       | 0.3 new | +2%    |
| Recovered    | 12 new  | +3%    |

| South Africa      | 2,875 |
|-------------------|-------|
| Eq. Guinea        | 1,552 |
| Gabon             | 1,104 |
| Eswatini          | 1,083 |
| Namibia           | 682   |
| Central African R | 620   |
| Guinea-Bissau     | 572   |
| Egypt             | 518   |
| Congo (Brazzavil  | 420   |
| Libya             | 318   |
|                   |       |

<sup>\*</sup> Excludes regions with population < 1M

\*\* Per 1M = Per 1 Million Population unless otherwise noted

**Johns Hopkins Coronavirus Resource Center:** 

https://coronavirus.jhu.edu/map.html

**Worldometer Coronavirus Reporting:** 