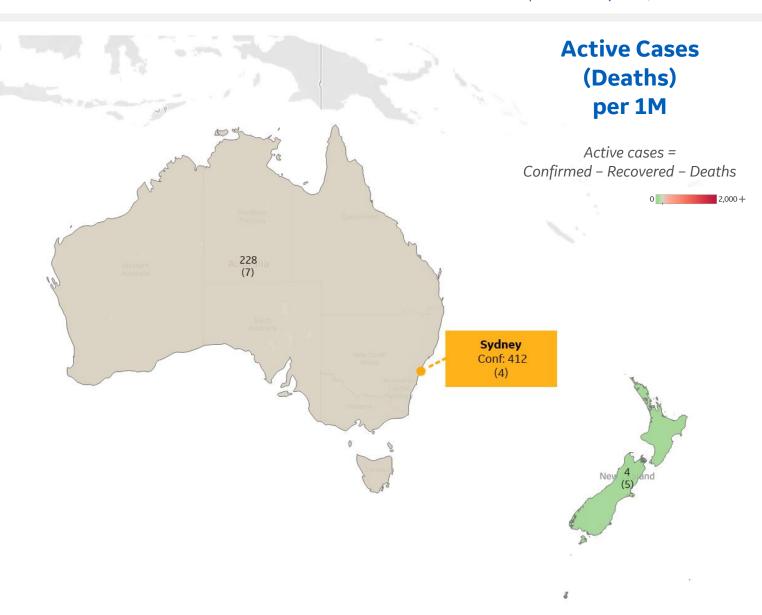

### Per 1M in Region

|              | Today   | Change |
|--------------|---------|--------|
| Active Cases | 188     | +4%    |
| Confirmed    | 12 new  | +2%    |
| Deaths       | 0.2 new | +3%    |
| Recovered    | 4 new   | +0%    |

| Australia   | 228 |
|-------------|-----|
| New Zealand | 4   |

<sup>\*</sup> Excludes regions with population < 1M