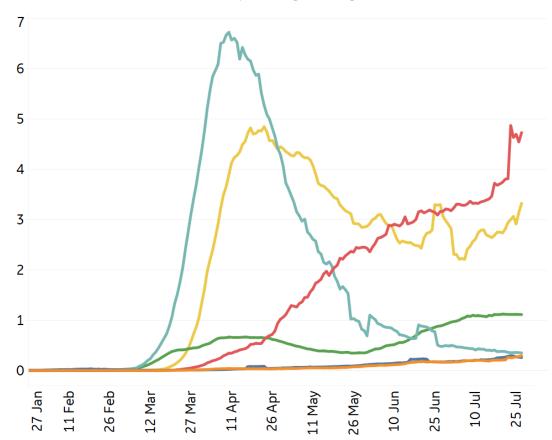

#### New Deaths / 1M

7-day rolling average

### **Daily New Deaths / 1M**

7-day rolling avg. since 15 Feb 2020