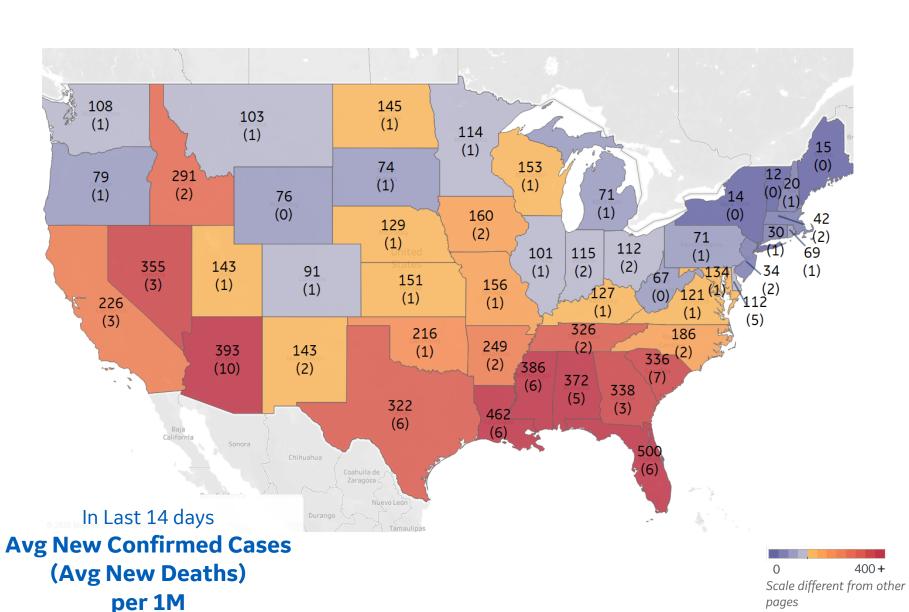

# **US, New in Last 14 days**

#### **Top 10 by New Confirmed**

Avg New Confirmed Cases / 1M

| Elaui da       | Γ00 |
|----------------|-----|
| Florida        | 500 |
| Louisiana      | 462 |
| Arizona        | 393 |
| Mississippi    | 386 |
| Alabama        | 372 |
| Nevada         | 355 |
| Georgia        | 338 |
| South Carolina | 336 |
| Tennessee      | 326 |
| Texas          | 322 |

#### **Top 10 by New Deaths**

Avg New Deaths / 1M

| Arizona        | 10 |
|----------------|----|
| South Carolina | 7  |
| Florida        | 6  |
| Louisiana      | 6  |
| Mississippi    | 6  |
| Texas          | 6  |
| Alabama        | 5  |
| Delaware       | 5  |
| California     | 3  |
| Georgia        | 3  |
|                |    |