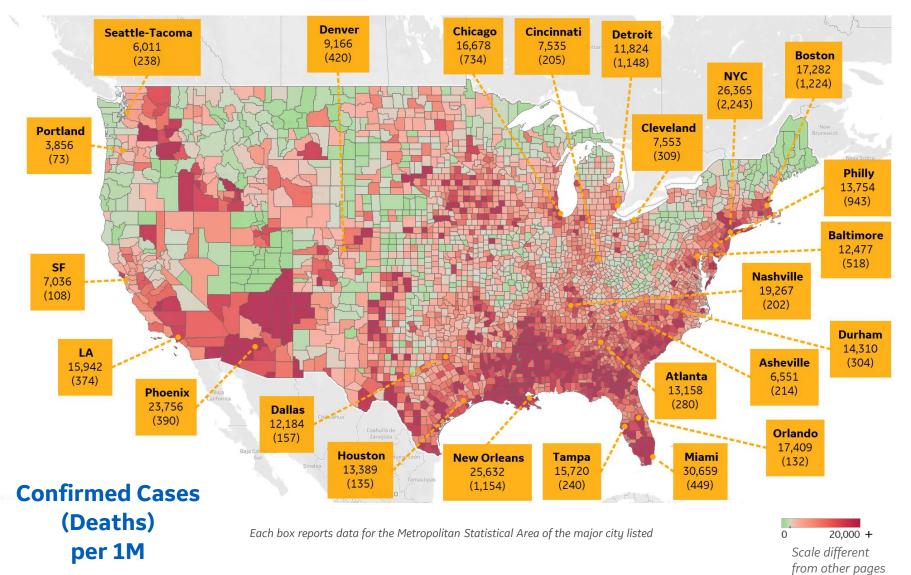

# **US by County & Metro, Total to Date**

Updated 28 July 2020, 3:30 GMT

#### **Top 10 Northeast Counties**

Total Confirmed Cases / 1M

| Rockland County, NY    | 42,485 |
|------------------------|--------|
| Westchester County, NY | 37,001 |
| Passaic County, NJ     | 34,528 |
| Nassau County, NY      | 31,702 |
| Union County, NJ       | 29,435 |
| Suffolk County, NY     | 29,099 |
| Hudson County, NJ      | 28,833 |
| Orange County, NY      | 28,602 |
| New York City*         | 26,875 |
| Suffolk County, MA     | 26,015 |

#### **Top 10 Other US Counties**

Total Confirmed Cases / 1M

| Miami-Dade County, FL | 39,498 |
|-----------------------|--------|
| Yakima County, WA     | 38,665 |
| Jefferson Parish, LA  | 31,631 |
| Nueces County, TX     | 29,388 |
| Davidson County, TN   | 26,127 |
| Charleston County, SC | 26,106 |
| Broward County, FL    | 26,006 |
| Orleans Parish, LA    | 25,660 |
| Maricopa County, AZ   | 24,521 |
| Galveston County, TX  | 23,981 |
|                       |        |

**Note:** Includes counties ≥ 250K population

<sup>\*</sup> New York City counties aggregated into one reporting area