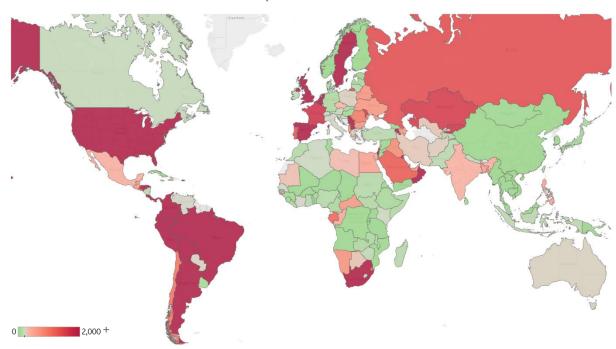

# **Top 50 Countries: Per 1M**

Updated 28 July 2020, 3:30 GMT

| ำกวก | 3.30 | GMT |  |
|------|------|-----|--|

| 1 - 25       |                 | Today     |        |           | Total since 22 Jan |                 |                    |
|--------------|-----------------|-----------|--------|-----------|--------------------|-----------------|--------------------|
|              | Active<br>Today | Confirmed | Deaths | Recovered | Total<br>Confirmed | Total<br>Deaths | Total<br>Recovered |
| Belgium      | 3,378           | 35        | 0      | 1         | 5,732              | 847             | 1,506              |
| UK           | 3,748           | 10        | 0      | 0         | 4,444              | 675             | 21                 |
| Spain        | 2,002           | 0         | 0      | 0         | 5,827              | 608             | 3,216              |
| Sweden       | 7,297           | 39        | 0      | 0         | 7,861              | 564             | 0                  |
| Peru         | 2,995           | 417       | 17     | 142       | 11,820             | 559             | 8,266              |
| Chile        | 983             | 112       | 4      | 97        | 18,200             | 481             | 16,737             |
| France       | 1,669           | 39        | 0      | 4         | 3,376              | 463             | 1,244              |
| US           | 8,509           | 170       | 3      | 84        | 12,961             | 447             | 4,005              |
| Brazil       | 2,390           | 110       | 3      | 159       | 11,490             | 412             | 8,688              |
| Netherlands  | 2,747           | 24        | 0      | 0         | 3,118              | 360             | 11                 |
| Ecuador      | 2,309           | 26        | 1      | 0         | 4,600              | 314             | 1,978              |
| Panama       | 5,802           | 266       | 6      | 222       | 14,240             | 306             | 8,132              |
| EU           | 990             | 15        | 0      | 4         | 3,167              | 305             | 1,871              |
| Armenia      | 3,379           | 25        | 2      | 64        | 12,618             | 240             | 8,999              |
| Bolivia      | 4,031           | 150       | 5      | 27        | 6,098              | 227             | 1,840              |
| North Macedo | 2,008           | 61        | 3      | 66        | 4,902              | 224             | 2,671              |
| Kyrgyzstan   | 1,654           | 74        | 4      | 125       | 5,103              | 199             | 3,250              |
| Moldova      | 1,550           | 30        | 3      | 60        | 5,740              | 185             | 4,004              |
| Colombia     | 2,303           | 320       | 10     | 226       | 5,053              | 172             | 2,578              |
| Portugal     | 1,295           | 13        | 0      | 15        | 4,933              | 169             | 3,469              |
| South Africa | 2,875           | 120       | 5      | 166       | 7,630              | 119             | 4,635              |
| Honduras     | 3,386           | 47        | 5      | 12        | 4,012              | 118             | 509                |
| Romania      | 931             | 57        | 1      | 8         | 2,386              | 115             | 1,341              |
| Iraq         | 770             | 63        | 2      | 48        | 2,799              | 111             | 1,918              |
| Kuwait       | 2,080           | 142       | 1      | 160       | 15,075             | 103             | 12,892             |