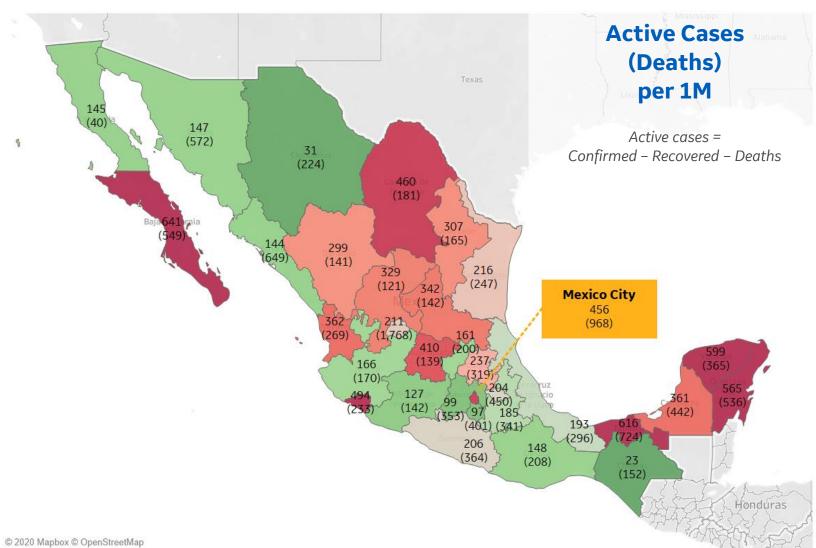

### **Per 1M in Region**

|              | Today  | Change |
|--------------|--------|--------|
| Active Cases | 370    | -8%    |
| Confirmed    | 39 new | +1%    |
| Deaths       | 3 new  | +1%    |
| Recovered    | 66 new | +3%    |

| Baja California Sur | 641 |
|---------------------|-----|
| Tabasco             | 616 |
| Yucatan             | 599 |
| Quintana Roo        | 565 |
| Colima              | 494 |
| Coahuila            | 460 |
| Distrito Federal    | 456 |
| Guanajuato          | 410 |
| Nayarit             | 362 |
| Campeche            | 361 |
|                     |     |