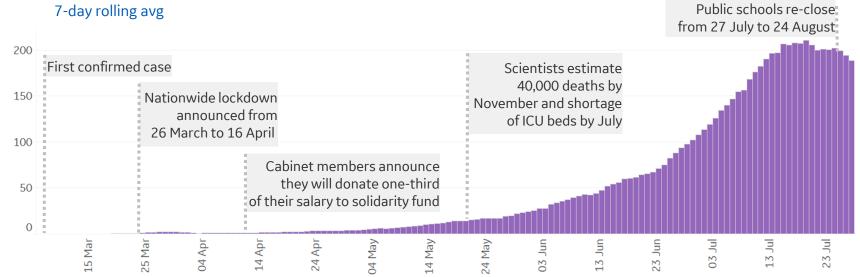

Lockdown announced:

https://businesstech.co.za/news/government/383927/ramaphosa-announces-21-day-coronavirus-lockdown-for-south-africa/

Cabinet paycuts:

https://www.dispatchlive.co.za/news/2020-04-09-uncle-cyril-lockdown-extension-and-pay-cuts-twitter-is-lit/ **Scientist predictions:** 

https://www.news24.com/news24/southafrica/news/grim-covid-19-projections-for-sa-40-000-deaths-1-million-infections-and-a-dire-shortage-of-icu-beds-20200519

Public schools close:

https://www.news24.com/citypress/news/public-schools-to-close-for-4-weeks-academic-year-will-be-extended-

20200723