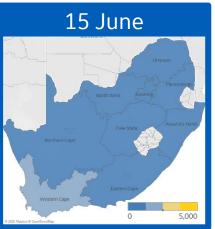

# **Feature: South Africa**

#### **Province Profiles**

While only 38% of South Africa's population lives in Gauteng and Western Cape, this group makes up over half of confirmed cases and 65% of reported deaths

**COMMAND CENTERS** 