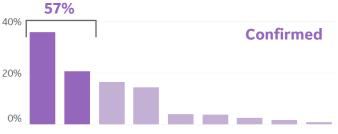

#### **Province Profiles**

While only 38% of South Africa's population lives in Gauteng and Western Cape, this group makes up over half of confirmed cases and 65% of reported deaths

**COMMAND CENTERS** 