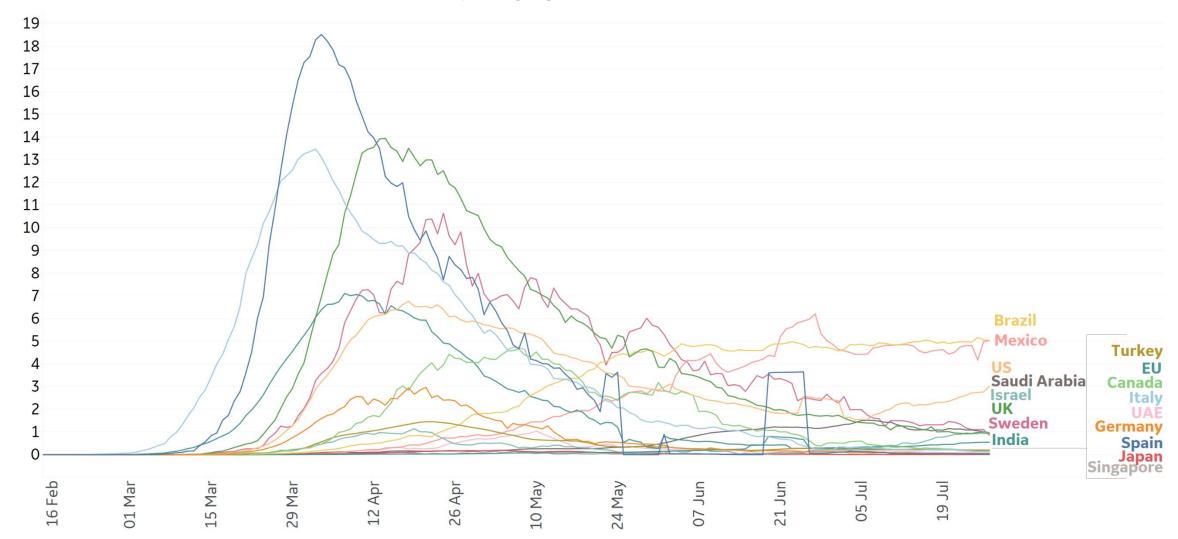

#### New Deaths / 1M

7-day rolling average

### **Daily New Deaths / 1M**

7-day rolling avg. since 15 Feb 2020