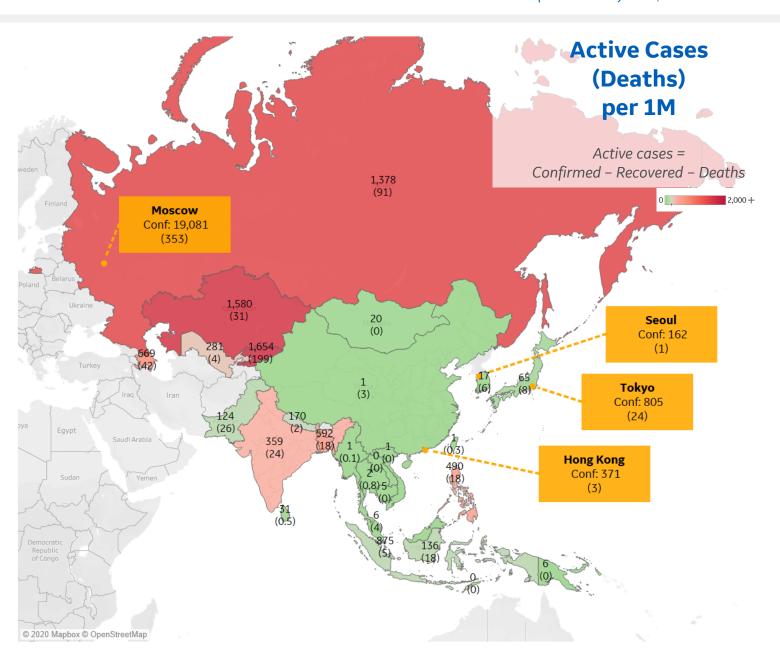

### **Per 1M in Region**

|              | Today   | Change |
|--------------|---------|--------|
| Active Cases | 228     | +1%    |
| Confirmed    | 14 new  | +2%    |
| Deaths       | 0.2 new | +1%    |
| Recovered    | 11 new  | +2%    |

| Kyrgyzstan  | 1,654 |
|-------------|-------|
| Kazakhstan  | 1,580 |
| Russia      | 1,378 |
| Singapore   | 875   |
| Azerbaijan  | 669   |
| Bangladesh  | 592   |
| Philippines | 490   |
| India       | 359   |
| Uzbekistan  | 281   |
| Nepal       | 170   |
|             |       |

<sup>\*</sup> Excludes regions with population < 1M

COMMAND CENTERS