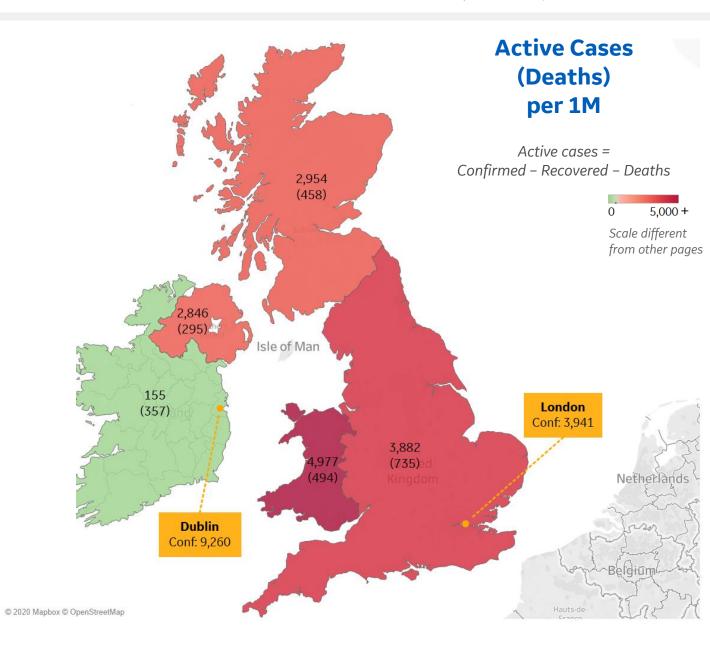

### Per 1M in Region

|              | Today   | Change |
|--------------|---------|--------|
| Active Cases | 3,504   | +0.3%  |
| Confirmed    | 10 new  | +0.2%  |
| Deaths       | 0.1 new | +0.01% |
| Recovered    | 0 new   | 0.0%   |

| Wales            | 4,977 |
|------------------|-------|
| England          | 3,882 |
| Scotland         | 2,954 |
| Northern Ireland | 2,846 |
| Ireland          | 155   |