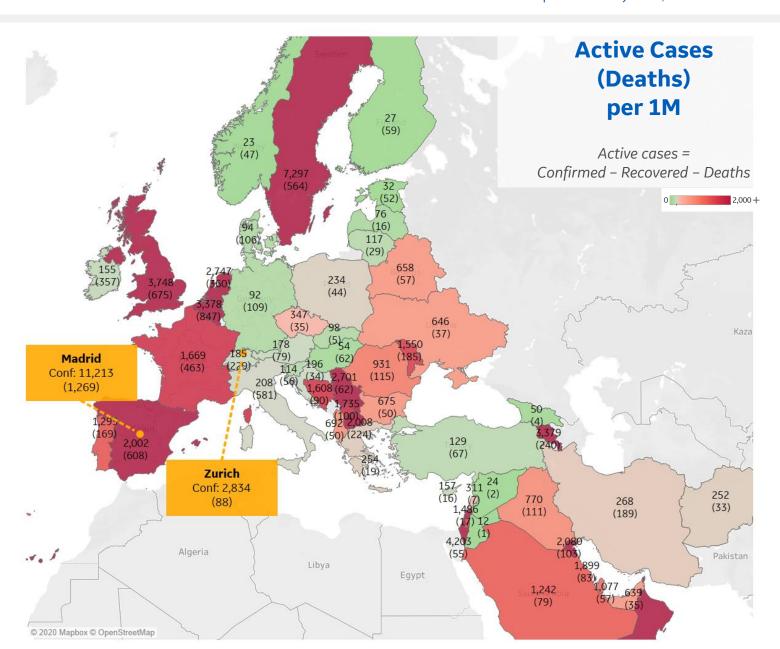

# **Europe & Middle East**

### **Per 1M in Region**

|              | Today  | Change |
|--------------|--------|--------|
| Active Cases | 1,029  | +0.8%  |
| Confirmed    | 24 new | +1%    |
| Deaths       | 1 new  | +0.2%  |
| Recovered    | 15 new | +1%    |

| Sweden          | 7,297 |
|-----------------|-------|
| Israel          | 4,203 |
| Oman            | 3,845 |
| UK              | 3,748 |
| Armenia         | 3,379 |
| Belgium         | 3,378 |
| Netherlands     | 2,747 |
| Serbia          | 2,701 |
| Kuwait          | 2,080 |
| North Macedonia | 2,008 |
|                 |       |

### Per 1M in Region

|              | Today   | Change |
|--------------|---------|--------|
| Active Cases | 3,504   | +0.3%  |
| Confirmed    | 10 new  | +0.2%  |
| Deaths       | 0.1 new | +0.01% |
| Recovered    | 0 new   | 0.0%   |

| Wales            | 4,977 |
|------------------|-------|
| England          | 3,882 |
| Scotland         | 2,954 |
| Northern Ireland | 2,846 |
| Ireland          | 155   |