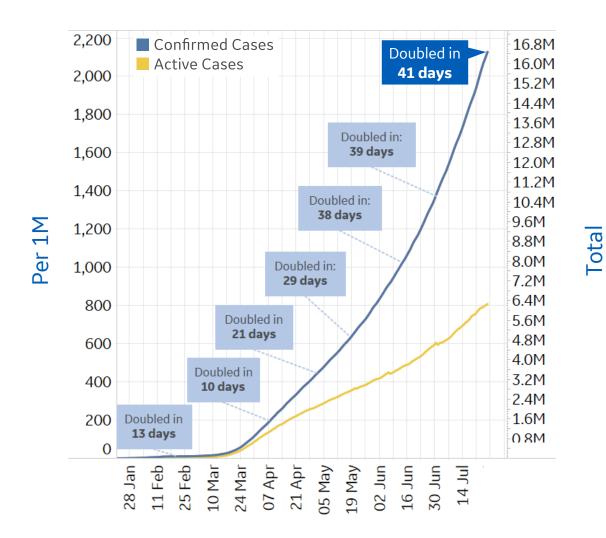

#### **Trend since 22 Jan**

#### **Today per 1M**

Active cases = Confirmed - Recovered - Deaths

| Per 1M:      | Today  | Change |
|--------------|--------|--------|
| Active Today | 807    | +1%    |
| Active       | 6 new  | +1%    |
| Confirmed    | 30 new | +1%    |
| Deaths       | 1 new  | +1%    |
| Recovered    | 23 new | +2%    |