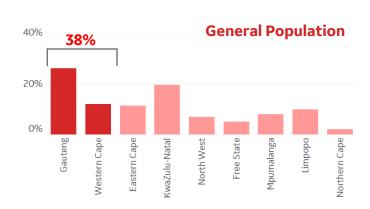

#### **Province Profiles**

While only 38% of South Africa's population lives in Gauteng and Western Cape, this group makes up over half of confirmed cases and 65% of reported deaths

**COMMAND CENTERS** 