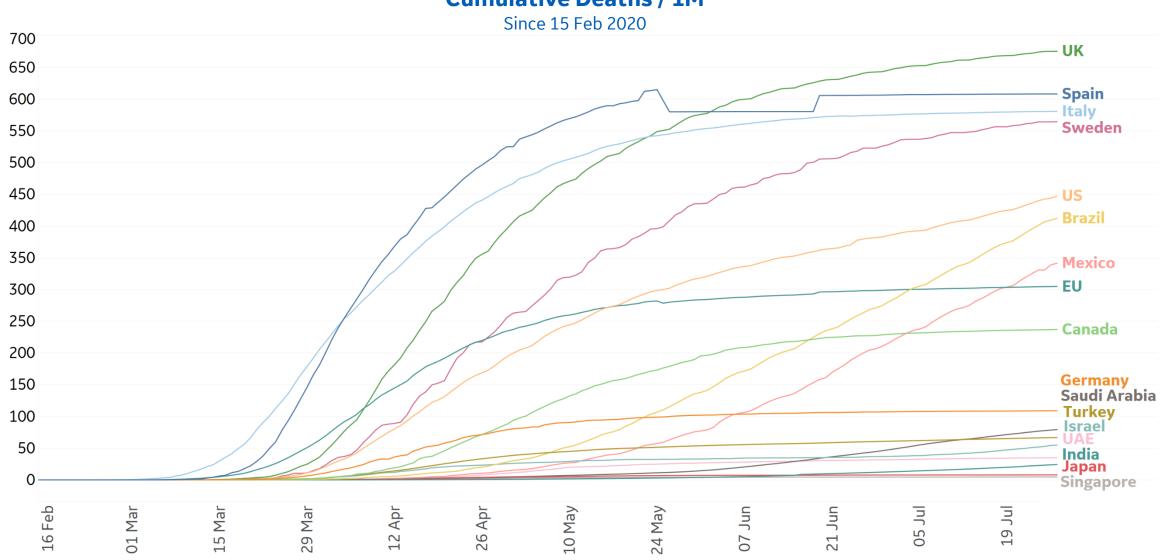

# **Cumulative Deaths in Select Countries**

Updated 28 July 2020, 3:30 GMT

Fatality Rate