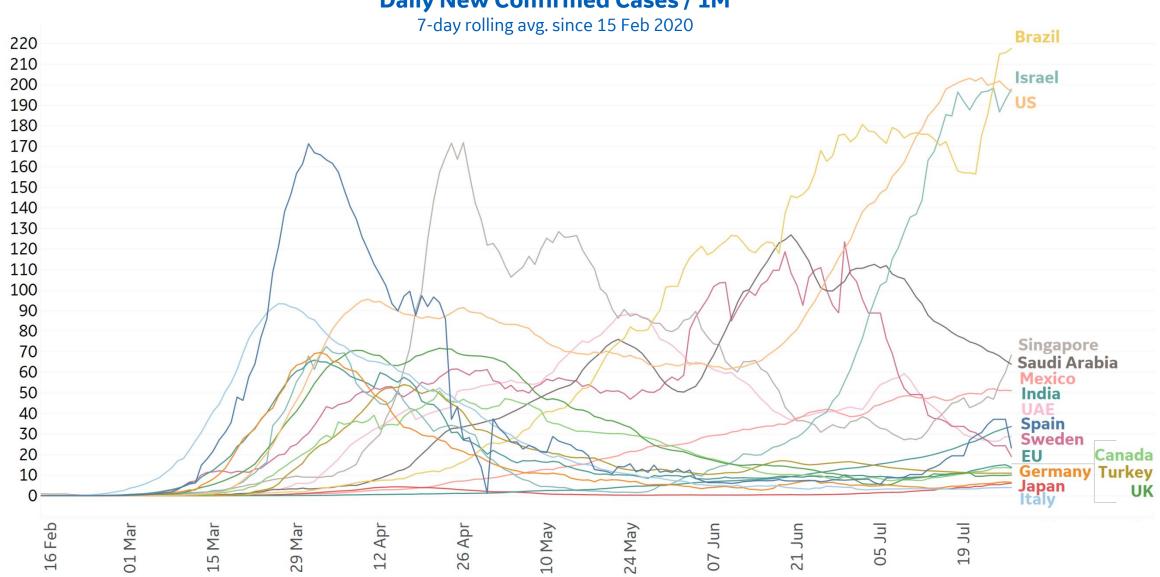

#### **New Confirmed Cases / 1M**

7-day rolling average

# **New Confirmed Cases in Select Countries**

Updated 28 July 2020, 3:30 GMT