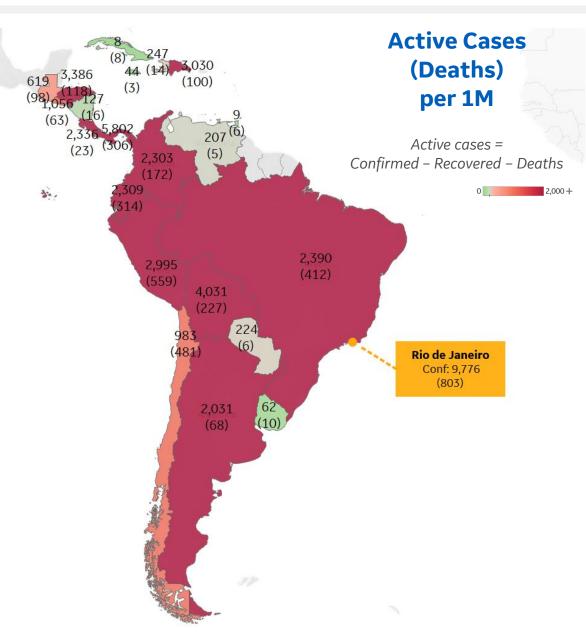

### **Per 1M in Region**

|              | Today   | Change |
|--------------|---------|--------|
| Active Cases | 2,030   | +1%    |
| Confirmed    | 130 new | +2%    |
| Deaths       | 4 new   | +2%    |
| Recovered    | 112 new | +2%    |

| Panama     | 5,802 |
|------------|-------|
| Bolivia    | 4,031 |
| Honduras   | 3,386 |
| Dom. Rep.  | 3,030 |
| Peru       | 2,995 |
| Brazil     | 2,390 |
| Costa Rica | 2,336 |
| Ecuador    | 2,309 |
| Colombia   | 2,303 |
| Argentina  | 2,031 |

<sup>\*</sup> Excludes regions with population < 1M

### **Per 1M in Region**

|              | Today   | Change |
|--------------|---------|--------|
| Active Cases | 2,390   | -1%    |
| Confirmed    | 110 new | +1%    |
| Deaths       | 3 new   | +1%    |
| Recovered    | 159 new | +2%    |

| Distrito Federal | 32,660 |
|------------------|--------|
| Amazonas         | 23,423 |
| Sergipe          | 23,323 |
| Rondônia         | 20,340 |
| Espírito Santo   | 19,419 |
| Paraíba          | 19,087 |
| Ceará            | 17,787 |
| Pará             | 17,299 |
| Alagoas          | 16,841 |
| Maranhão         | 16,195 |
|                  |        |

<sup>\*</sup> Excludes regions with population < 1M

**COMMAND CENTERS** 