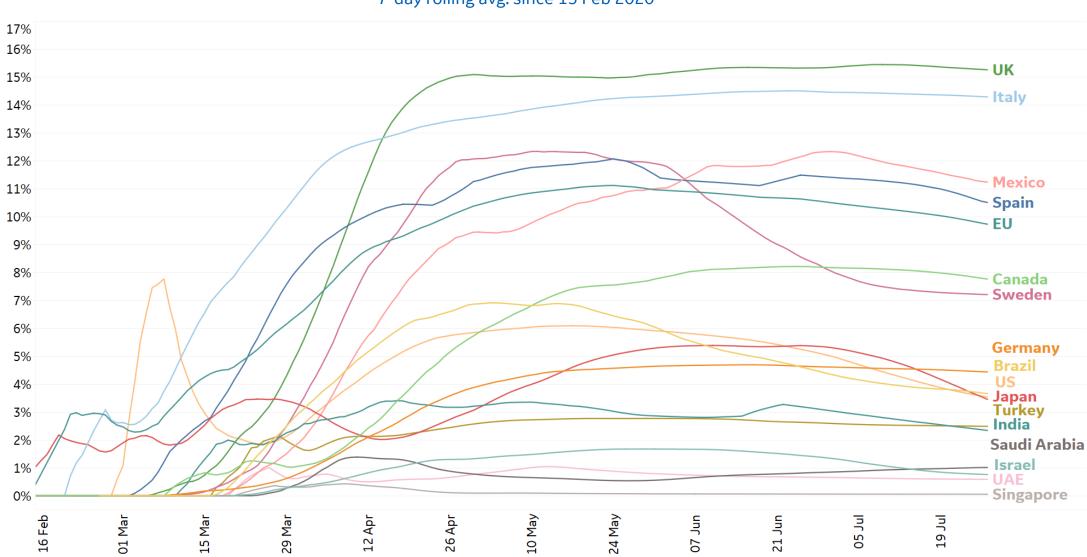

# **Fatality Rate in Select Countries**

#### **Deaths / Confirmed Cases**

7-day rolling avg. since 15 Feb 2020

-100%

-50%

0%

50%

100%