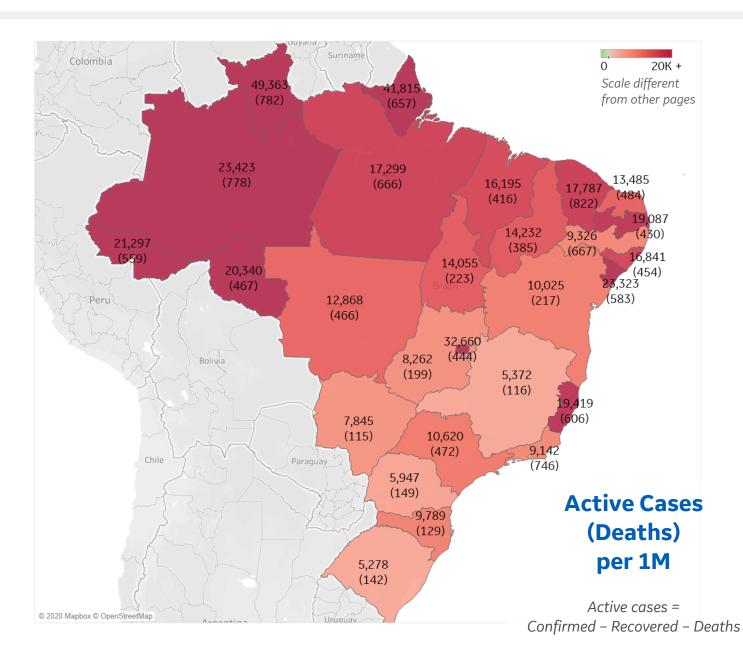

### **Per 1M in Region**

|              | Today   | Change |
|--------------|---------|--------|
| Active Cases | 2,390   | -1%    |
| Confirmed    | 110 new | +1%    |
| Deaths       | 3 new   | +1%    |
| Recovered    | 159 new | +2%    |

| Distrito Federal | 32,660 |
|------------------|--------|
| Amazonas         | 23,423 |
| Sergipe          | 23,323 |
| Rondônia         | 20,340 |
| Espírito Santo   | 19,419 |
| Paraíba          | 19,087 |
| Ceará            | 17,787 |
| Pará             | 17,299 |
| Alagoas          | 16,841 |
| Maranhão         | 16,195 |
|                  |        |

<sup>\*</sup> Excludes regions with population < 1M

**COMMAND CENTERS** 