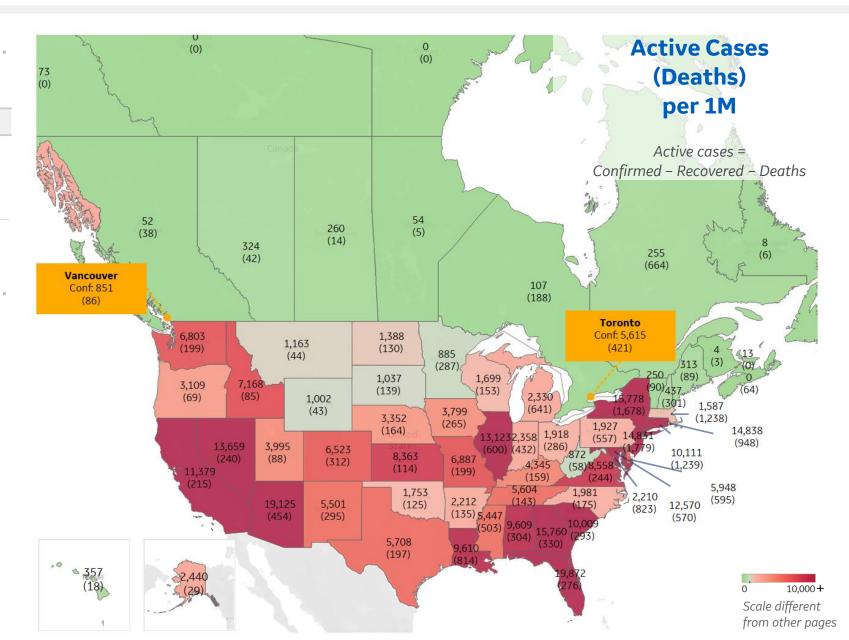

#### **Per 1M in Region**

|              | Today   | Change |
|--------------|---------|--------|
| Active Cases | 7,654   | +1%    |
| Confirmed    | 155 new | +1%    |
| Deaths       | 3 new   | +0.7%  |
| Recovered    | 78 new  | +2%    |

| Florida      | 19,872 |
|--------------|--------|
| Arizona      | 19,125 |
| New York     | 15,778 |
| Georgia      | 15,760 |
| Rhode Island | 14,838 |
| New Jersey   | 14,831 |
| Nevada       | 13,659 |
| Illinois     | 13,123 |
| Maryland     | 12,570 |
| California   | 11,379 |