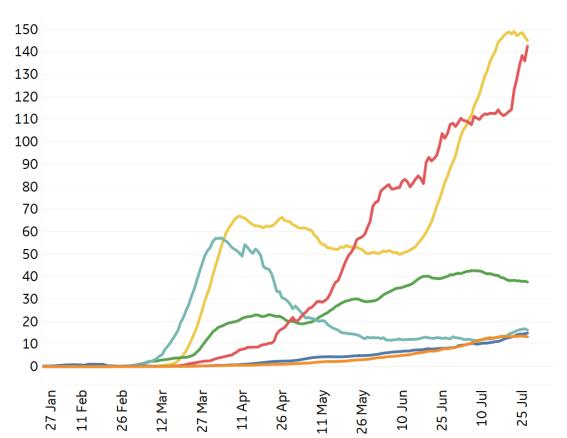

### **New Confirmed Cases & New Deaths**

Key North America Europe Middle East Central/South America Asia Africa

#### **New Confirmed Cases / 1M**

7-day rolling average