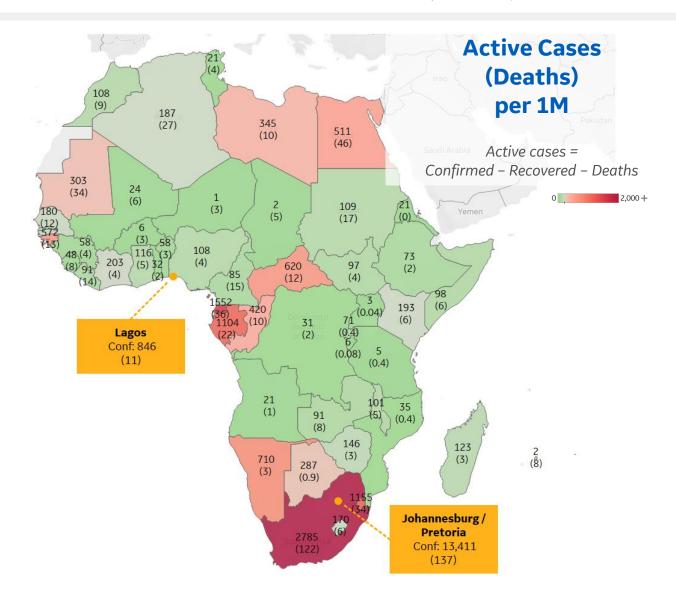

## **Per 1M in Region**

|              | Today   | Change |
|--------------|---------|--------|
| Active Cases | 247     | -1%    |
| Confirmed    | 10 new  | +2%    |
| Deaths       | 0.2 new | +2%    |
| Recovered    | 13 new  | +3%    |

| South Africa      | 2,785 |
|-------------------|-------|
| Eq. Guinea        | 1,552 |
| Eswatini          | 1,155 |
| Gabon             | 1,104 |
| Namibia           | 710   |
| Central African R | 620   |
| Guinea-Bissau     | 572   |
| Egypt             | 511   |
| Congo (Brazzavil  | 420   |
| Libya             | 345   |