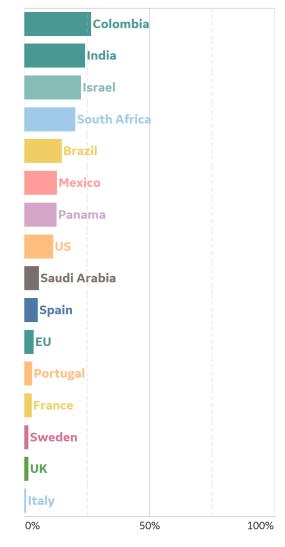

## % Change in Case Volume in Select Countries

Updated 29 July 2020, 3:30 GMT

11

#### **Confirmed Cases**