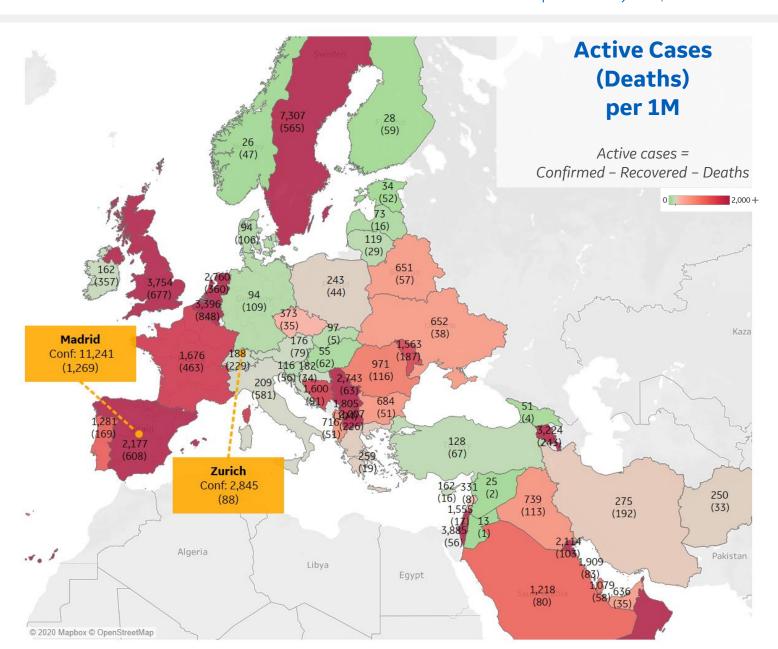

# **Europe & Middle East**

## **Per 1M in Region**

|              | Today  | Change |
|--------------|--------|--------|
| Active Cases | 1,036  | +0.1%  |
| Confirmed    | 25 new | +1%    |
| Deaths       | 1 new  | +0.3%  |
| Recovered    | 24 new | +1%    |

| Sweden      | 7,307 |
|-------------|-------|
| Israel      | 3,885 |
| UK          | 3,754 |
| Oman        | 3,704 |
| Belgium     | 3,396 |
| Armenia     | 3,224 |
| Netherlands | 2,760 |
| Serbia      | 2,743 |
| Spain       | 2,177 |
| Kuwait      | 2,114 |
|             |       |