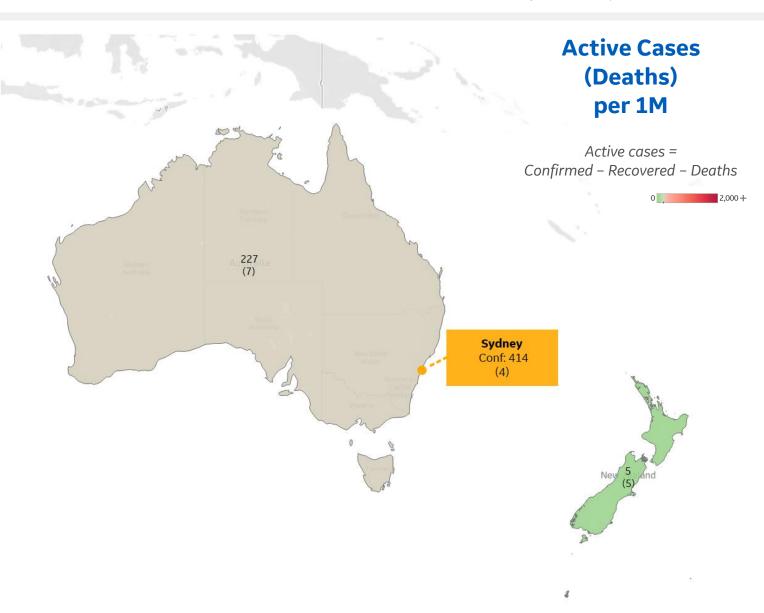

### Per 1M in Region

|              | Today   | Change |
|--------------|---------|--------|
| Active Cases | 186     | -1%    |
| Confirmed    | 9 new   | +2%    |
| Deaths       | 0.3 new | +5%    |
| Recovered    | 10 new  | +0%    |

| Australia   | 227 |
|-------------|-----|
| New Zealand | 5   |

<sup>\*</sup> Excludes regions with population < 1M