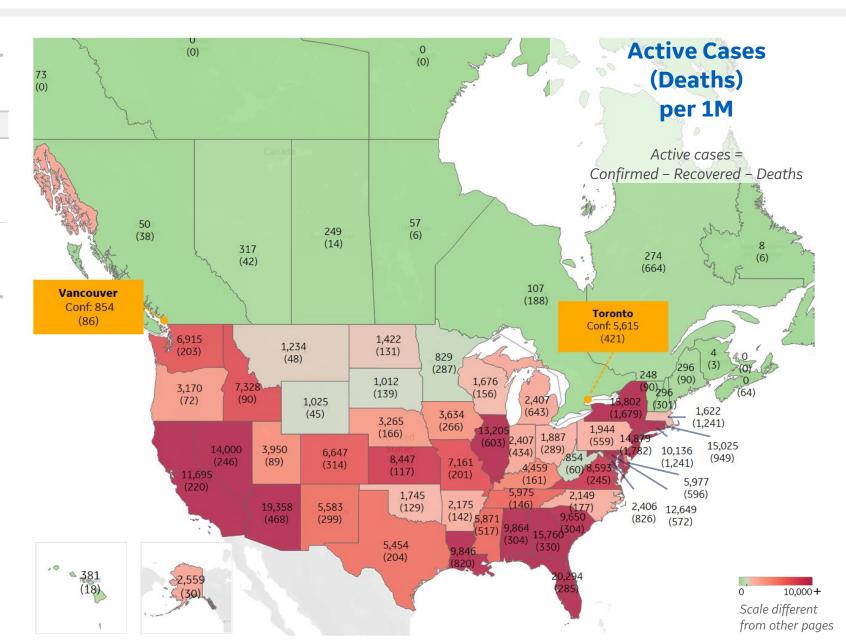

#### **Per 1M in Region**

|              | Today   | Change |  |
|--------------|---------|--------|--|
| Active Cases | 7,739   | +1%    |  |
| Confirmed    | 168 new | +1%    |  |
| Deaths       | 3 new   | +0.8%  |  |
| Recovered    | 80 new  | +2%    |  |

| Florida      | 20,294 |
|--------------|--------|
| Arizona      | 19,358 |
| New York     | 15,802 |
| Georgia      | 15,760 |
| Rhode Island | 15,025 |
| New Jersey   | 14,879 |
| Nevada       | 14,000 |
| Illinois     | 13,205 |
| Maryland     | 12,649 |
| California   | 11,695 |