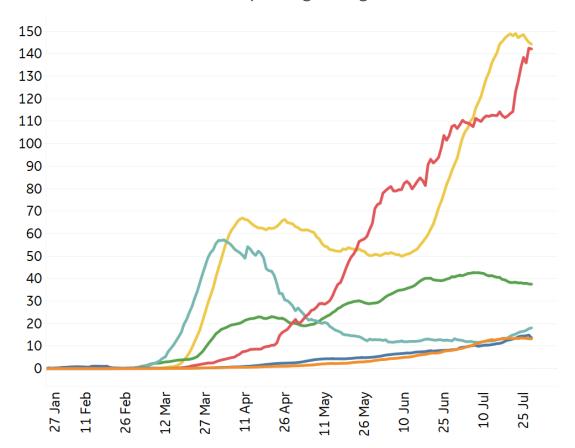

Updated 29 July 2020, 3:30 GMT



**GE** Healthcare

#### **Trend since 22 Jan**



#### Today per 1M

Active cases = Confirmed - Recovered - Deaths



| Today  | Change                          |
|--------|---------------------------------|
| 815    | +1%                             |
| 7 new  | +1%                             |
| 25 new | +1%                             |
| 1 new  | +1%                             |
| 18 new | +1%                             |
|        | 815<br>7 new<br>25 new<br>1 new |



#### Updated 29 July 2020, 3:30 GMT



**North America Central/South America Africa** Key **Europe** Middle East Asia

#### **New Confirmed Cases / 1M**

7-day rolling average



#### New Deaths / 1M

7-day rolling average



# **Top 50 Countries: Per 1M**

| 1 - 25       |                 | Today     |        |           | Total since 22 Jan |                 |                    |
|--------------|-----------------|-----------|--------|-----------|--------------------|-----------------|--------------------|
|              | Active<br>Today | Confirmed | Deaths | Recovered | Total<br>Confirmed | Total<br>Deaths | Total<br>Recovered |
| Belgium      | 3,396           | 20        | 1      | 2         | 5,752              | 848             | 1,508              |
| UK           | 3,754           | 8         | 2      | 0         | 4,452              | 677             | 21                 |
| Spain        | 2,177           | 39        | 0      | 0         | 6,002