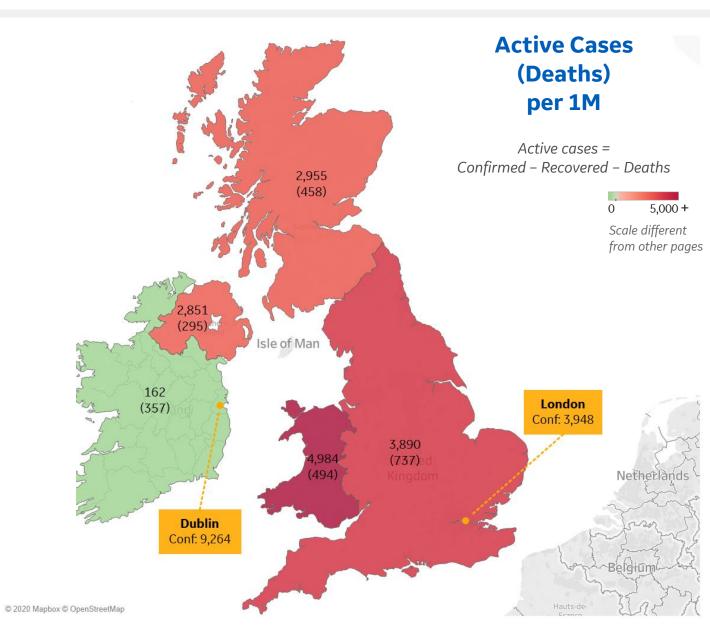

### Per 1M in Region

|              | Today | Change |
|--------------|-------|--------|
| Active Cases | 3,511 | +0.2%  |
| Confirmed    | 8 new | +0.2%  |
| Deaths       | 2 new | +0.25% |
| Recovered    | 0 new | 0.0%   |

| Wales            | 4,984 |
|------------------|-------|
| England          | 3,890 |
| Scotland         | 2,955 |
| Northern Ireland | 2,851 |
| Ireland          | 162   |