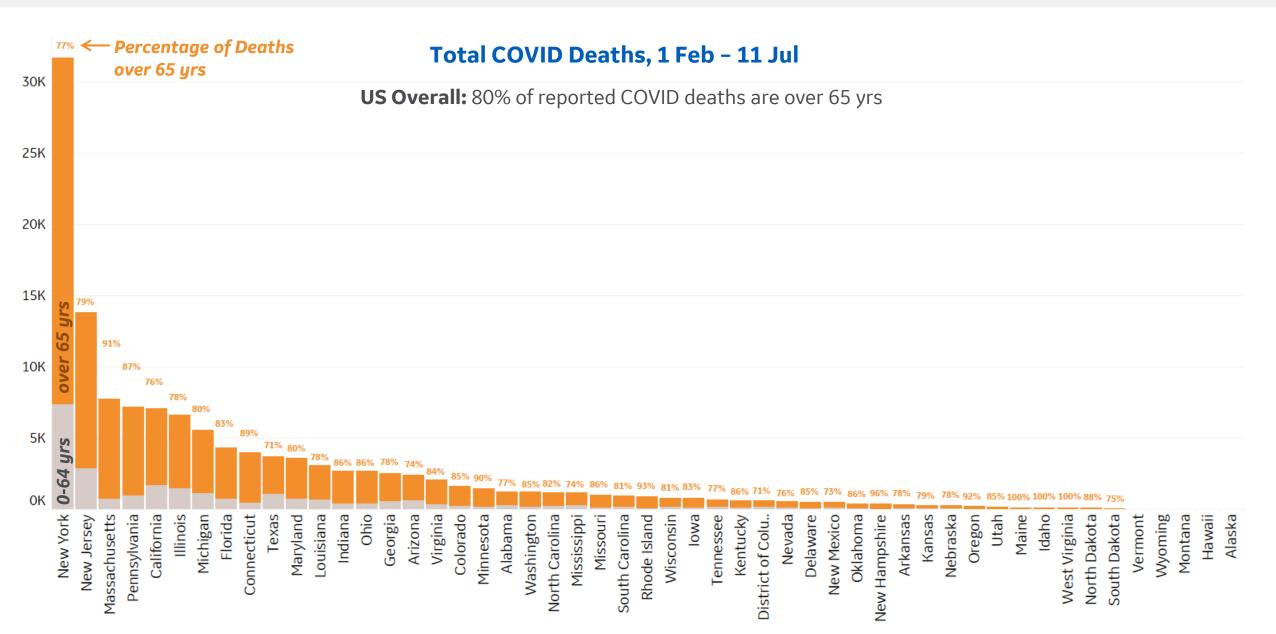

2        | 1,757              | 26              | 1,191              |
| Alaska        | 1,872           | 107       | 1      | 19        | 2,730              | 22              | 836                |



# **New Confirmed Cases in Select Countries**









Updated 29 July 2020, 3:30 GMT

## **Daily New Deaths / 1M**

7-day rolling avg. since 15 Feb 2020





## **Cumulative Deaths in Select Countries**







Fatality Rate

# **Fatality Rate in Select Countries**

#### **Deaths / Confirmed Cases**

7-day rolling avg. since 15 Feb 2020





## % Change in Case Volume in Select Countries

Updated 29 July 2020, 3:30 GMT

11

## **Over Previous 7 days**



#### **Confirmed Cases**



#### **Reported Recoveries**



#### **Reported Deaths**





## Feature: COVID Deaths by State, Age Group







# Feature: Fatality Rate by Age Group in Florida





**COMMAND CENTERS** 



# **Europe & Middle East**

## **Per 1M in Region**

|              | Today  | Change |
|--------------|--------|--------|
| Active Cases | 1,036  | +0.1%  |
| Confirmed    | 25 new | +1%    |
| Deaths       | 1 new  | +0.3%  |
| Recovered    | 24 new | +1%    |

| Sweden      | 7,307 |
|-------------|-------|
| Israel      | 3,885 |
| UK          | 3,754 |
| Oman        | 3,704 |
| Belgium     | 3,396 |
| Armenia     | 3,224 |
| Netherlands | 2,760 |
| Serbia      | 2,743 |
| Spain       | 2,177 |
| Kuwait      | 2,114 |
|             |       |

<sup>\*</sup> Excludes regions with population < 1M



### Per 1M in Region

|              | Today | Change |
|--------------|-------|--------|
| Active Cases | 3,5