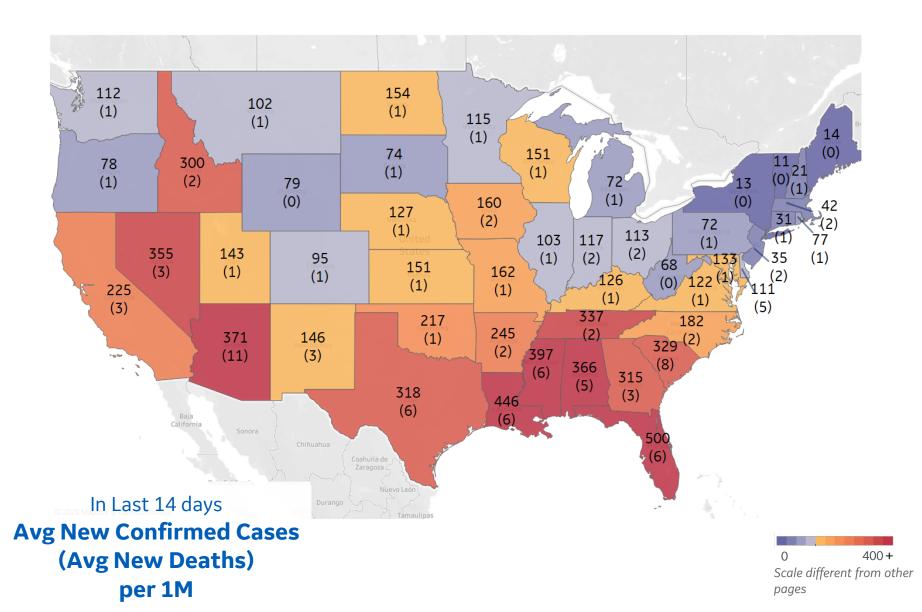

# **US, New in Last 14 days**

#### **Top 10 by New Confirmed**

Avg New Confirmed Cases / 1M

| Florida        | 500 |
|----------------|-----|
| Louisiana      | 446 |
| Mississippi    | 397 |
| Arizona        | 371 |
| Alabama        | 366 |
| Nevada         | 355 |
| Tennessee      | 337 |
| South Carolina | 329 |
| Texas          | 318 |
| Georgia        | 315 |
|                |     |

#### **Top 10 by New Deaths**

Avg New Deaths / 1M

| Arizona        | 11 |
|----------------|----|
| South Carolina | 8  |
| Florida        | 6  |
| Louisiana      | 6  |
| Mississippi    | 6  |
| Texas          | 6  |
| Alabama        | 5  |
| Delaware       | 5  |
| California     | 3  |
| Georgia        | 3  |
|                |    |