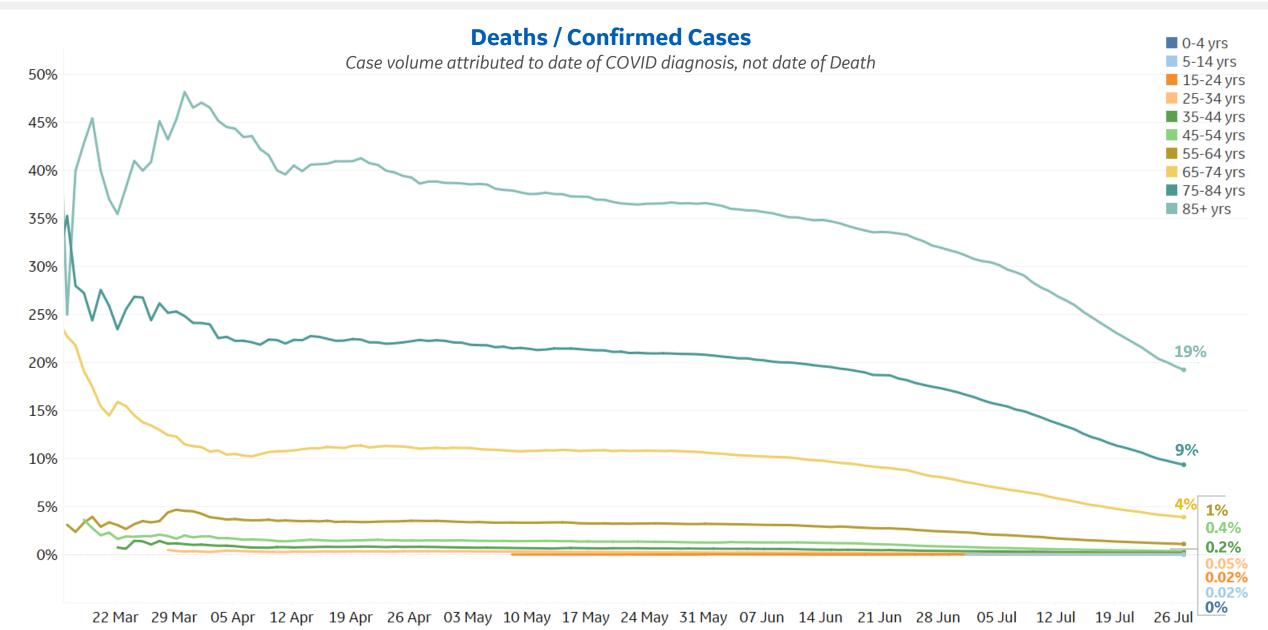

|
| Alaska        | 1,872           | 107       | 1      | 19        | 2,730              | 22              | 836                |



# **New Confirmed Cases in Select Countries**









Updated 29 July 2020, 3:30 GMT

## **Daily New Deaths / 1M**

7-day rolling avg. since 15 Feb 2020





## **Cumulative Deaths in Select Countries**







Fatality Rate

# **Fatality Rate in Select Countries**

#### **Deaths / Confirmed Cases**

7-day rolling avg. since 15 Feb 2020





## % Change in Case Volume in Select Countries

Updated 29 July 2020, 3:30 GMT

11

## **Over Previous 7 days**



#### **Confirmed Cases**



#### **Reported Recoveries**



#### **Reported Deaths**





## Feature: COVID Deaths by State, Age Group







# Feature: Fatality Rate by Age Group in Florida





**COMMAND CENTERS** 



# **Europe & Middle East**

## **Per 1M in Region**

|              | Today  | Change |
|--------------|--------|--------|
| Active Cases | 1,036  | +0.1%  |
| Confirmed    | 25 new | +1%    |
| Deaths       | 1 new  | +0.3%  |
| Recovered    | 24 new | +1%    |

| Sweden      | 7,307 |
|-------------|-------|
| Israel      | 3,885 |
| UK          | 3,754 |
| Oman        | 3,704 |
| Belgium     | 3,396 |
| Armenia     | 3,224 |
| Netherlands | 2,760 |
| Serbia      | 2,743 |
| Spain       | 2,177 |
| Kuwait      | 2,114 |
|             |       |

<sup>\*</sup> Excludes regions with population < 1M



### Per 1M in Region

|              | Today | Change |
|--------------|-------|--------|
| Active Cases | 3,511 | +0.2%  |
| Confirmed    | 8 new | +0.2%  |
| Deaths