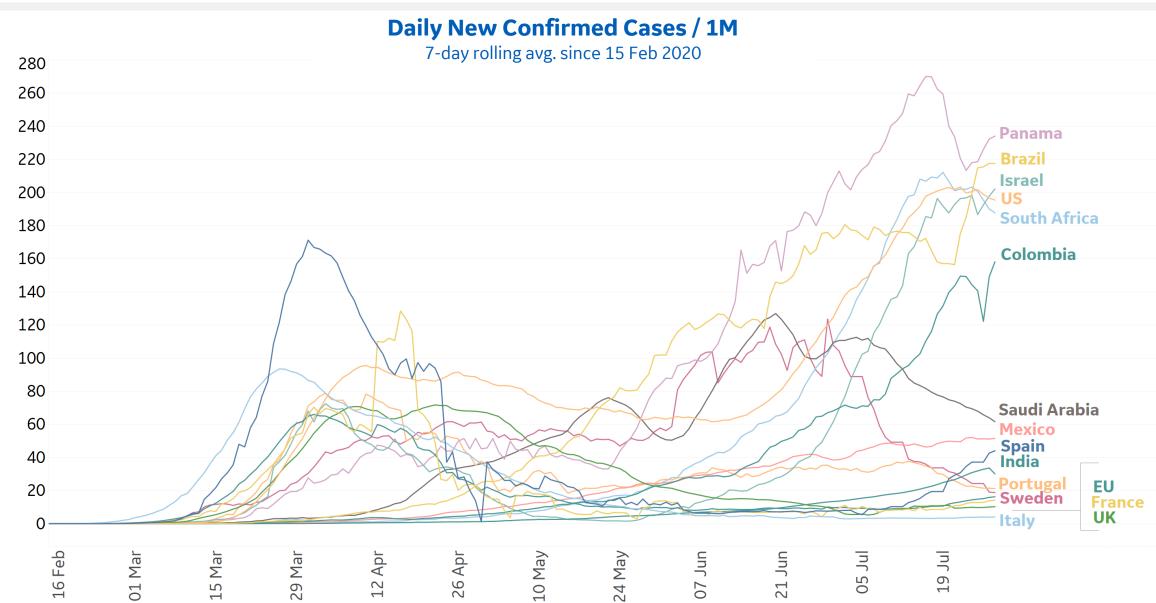

#### **New Confirmed Cases / 1M**

7-day rolling average

# **New Confirmed Cases in Select Countries**

Updated 29 July 2020, 3:30 GMT