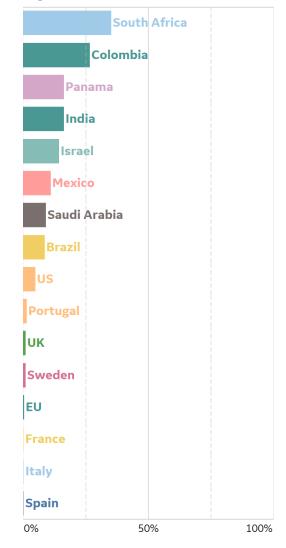

## % Change in Case Volume in Select Countries

Updated 29 July 2020, 3:30 GMT

11

#### **Reported Deaths**