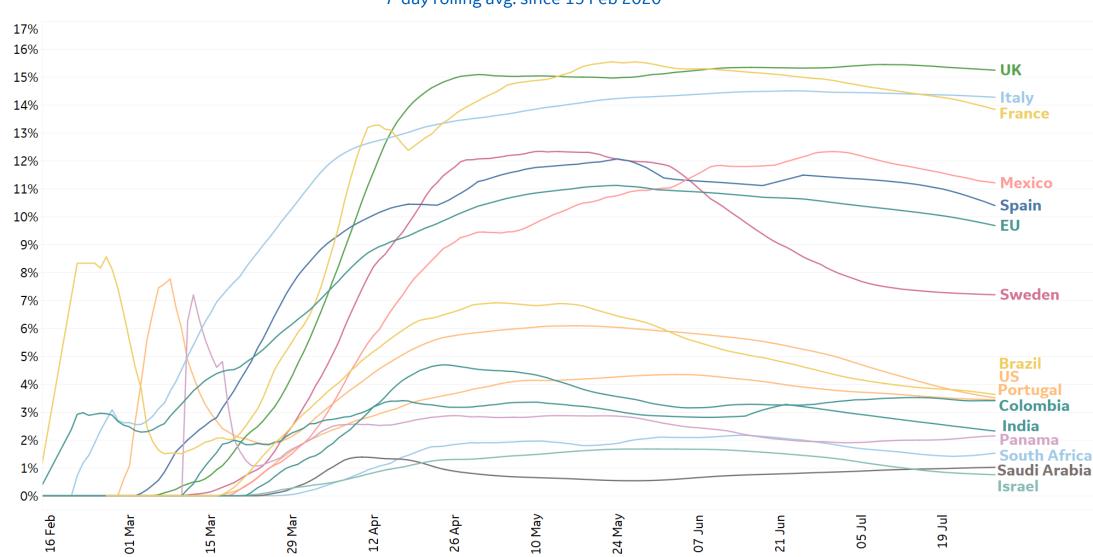

# **Fatality Rate in Select Countries**

#### **Deaths / Confirmed Cases**

7-day rolling avg. since 15 Feb 2020