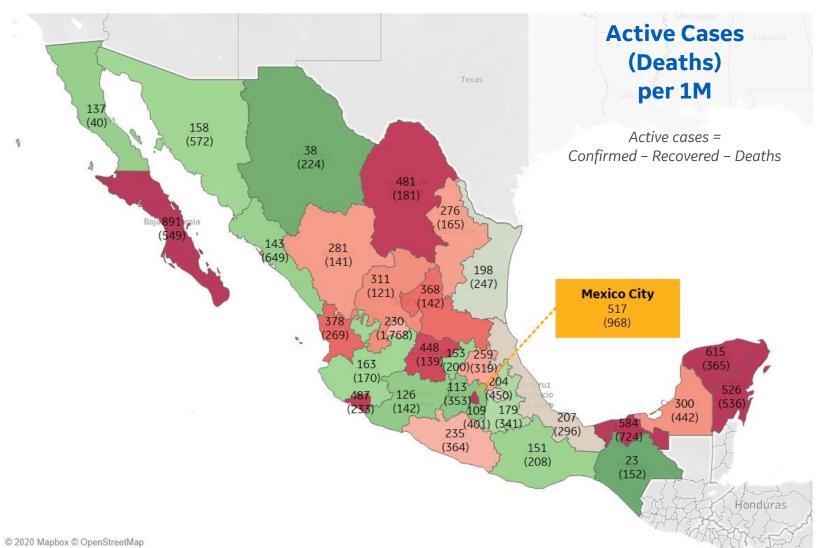

### **Per 1M in Region**

|              | Today  | Change |
|--------------|--------|--------|
| Active Cases | 385    | +4%    |
| Confirmed    | 56 new | +2%    |
| Deaths       | 7 new  | +2%    |
| Recovered    | 34 new | +1%    |

| Baja California Sur | 891 |
|---------------------|-----|
| Yucatan             | 615 |
| Tabasco             | 584 |
| Quintana Roo        | 526 |
| Distrito Federal    | 517 |
| Colima              | 487 |
| Coahuila            | 481 |
| Guanajuato          | 448 |
| Nayarit             | 378 |
| San Luis Potosi     | 368 |
|                     |     |