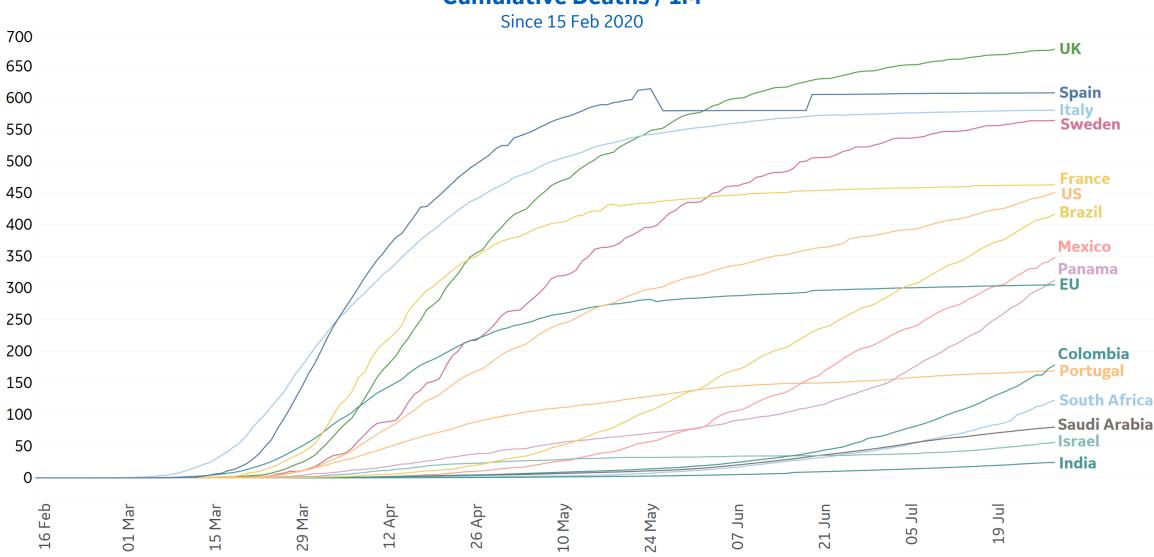

| 4         | 1,405              | 56              | 1,194              |
| Montana       | 1,319           | 94        | 4      | 14        | 3,474              | 51              | 2,104              |
| Wyoming       | 593             | 69        | 1      | 55        | 2,589              | 26              | 1,970              |
| Hawaii        | 540             | 46        | 0      | 12        | 1,757              | 26              | 1,191              |
| Alaska        | 1,872           | 107       | 1      | 19        | 2,730              | 22              | 836                |



# **New Confirmed Cases in Select Countries**









Updated 29 July 2020, 3:30 GMT

## **Daily New Deaths / 1M**

7-day rolling avg. since 15 Feb 2020





## **Cumulative Deaths in Select Countries**







Fatality Rate

# **Fatality Rate in Select Countries**

#### **Deaths / Confirmed Cases**

7-day rolling avg. since 15 Feb 2020





## % Change in Case Volume in Select Countries

Updated 29 July 2020, 3:30 GMT

11

## **Over Previous 7 days**



#### **Confirmed Cases**



#### **Reported Recoveries**



#### **Reported Deaths**





## Feature: COVID Deaths by State, Age Group







# Feature: Fatality Rate by Age Group in Florida





**COMMAND CENTERS** 



# **Europe & Middle East**

## **Per 1M in Region**

|              | Today  | Change |
|--------------|--------|--------|
| Active Cases | 1,036  | +0.1%  |
| Confirmed    | 25 new | +1%    |
| Deaths       | 1 new  | +0.3%  |
| Recovered    | 24 new | +1%    |

| Sweden      | 7,307 |
|-------------|-------|
| Israel      |