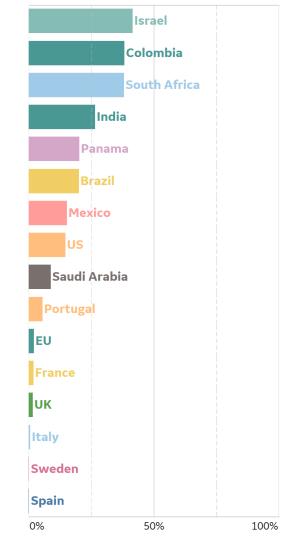

## % Change in Case Volume in Select Countries

Updated 29 July 2020, 3:30 GMT

11

#### **Reported Recoveries**