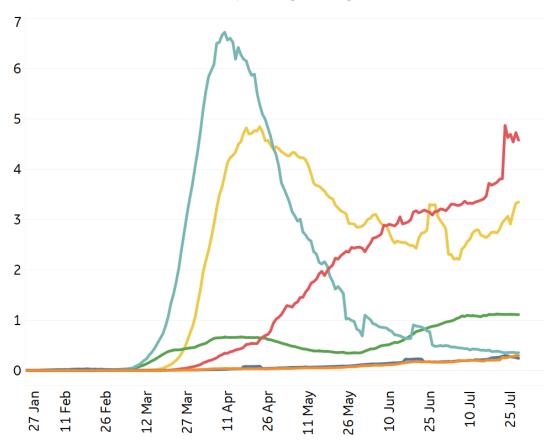

Updated 29 July 2020, 3:30 GMT



**GE** Healthcare

#### **Trend since 22 Jan**



#### Today per 1M

Active cases = Confirmed - Recovered - Deaths



| Today  | Change                          |
|--------|---------------------------------|
| 815    | +1%                             |
| 7 new  | +1%                             |
| 25 new | +1%                             |
| 1 new  | +1%                             |
| 18 new | +1%                             |
|        | 815<br>7 new<br>25 new<br>1 new |



#### Updated 29 July 2020, 3:30 GMT



**North America Central/South America Africa** Key **Europe** Middle East Asia

#### **New Confirmed Cases / 1M**

7-day rolling average



#### New Deaths / 1M

7-day rolling average



# **Top 50 Countries: Per 1M**

| 1 - 25       |                 | Today     |        |           | Total since 22 Jan |                 |                    |
|--------------|-----------------|-----------|--------|-----------|--------------------|-----------------|--------------------|
|              | Active<br>Today | Confirmed | Deaths | Recovered | Total<br>Confirmed | Total<br>Deaths | Total<br>Recovered |
| Belgium      | 3,396           | 20        | 1      | 2         | 5,752              | 848             | 1,508              |
| UK           | 3,754           | 8         | 2      | 0         | 4,452              | 677             | 21                 |
| Spain        | 2,177           | 39        | 0      | 0         | 6,002              | 608             | 3,216