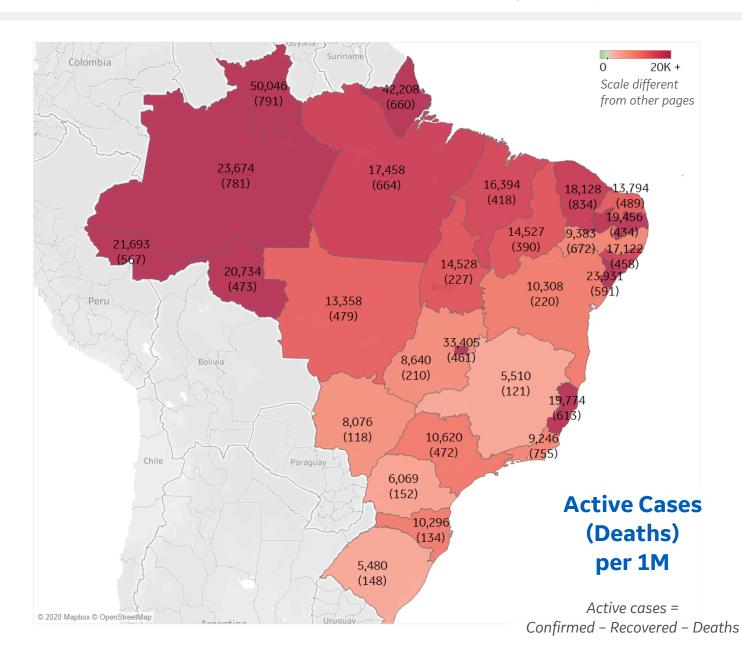

### **Per 1M in Region**

|              | Today   | Change |
|--------------|---------|--------|
| Active Cases | 2,474   | -1%    |
| Confirmed    | 192 new | +2%    |
| Deaths       | 4 new   | +1%    |
| Recovered    | 104 new | +1%    |

| Distrito Federal | 33,405 |
|------------------|--------|
| Sergipe          | 23,931 |
| Amazonas         | 23,674 |
| Rondônia         | 20,734 |
| Espírito Santo   | 19,774 |
| Paraíba          | 19,456 |
| Ceará            | 18,128 |
| Pará             | 17,458 |
| Alagoas          | 17,122 |
| Maranhão         | 16,394 |

<sup>\*</sup> Excludes regions with population < 1M

**COMMAND CENTERS** 