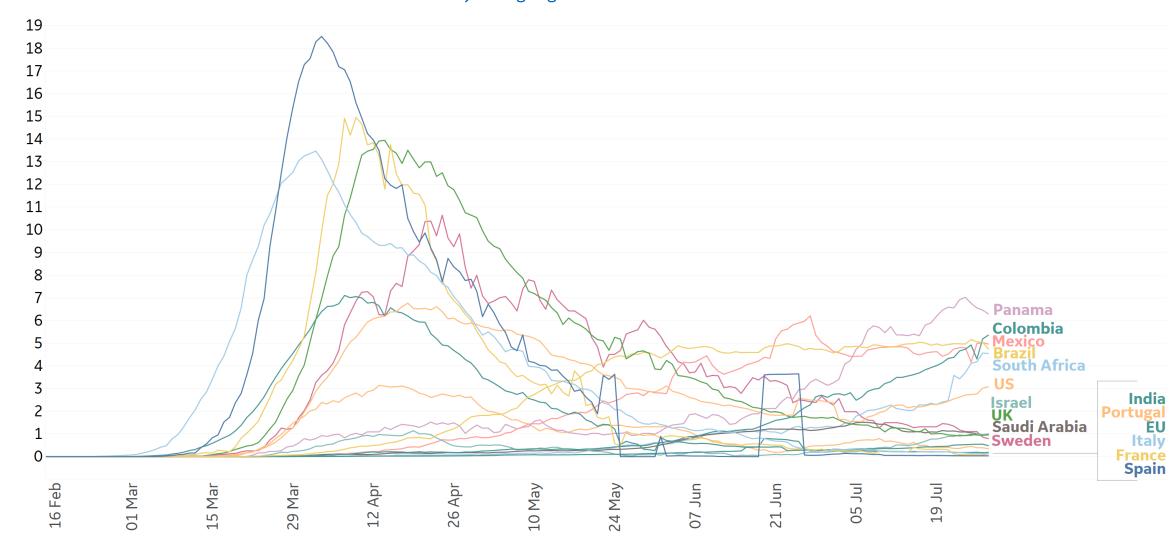

#### New Deaths / 1M

7-day rolling average

## **Daily New Deaths / 1M**

7-day rolling avg. since 15 Feb 2020