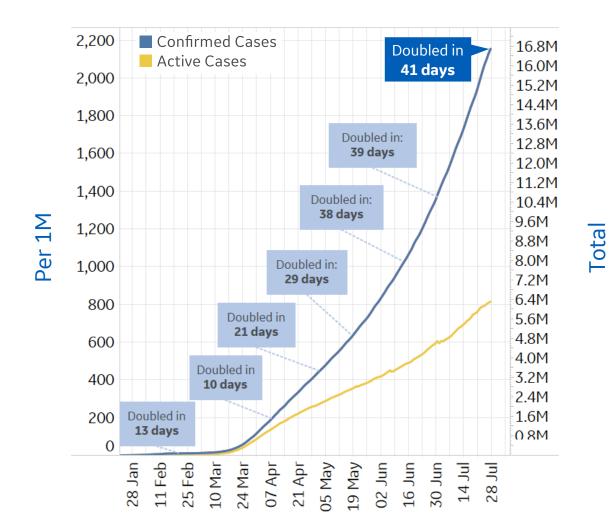

#### **Trend since 22 Jan**

#### Today per 1M

Active cases = Confirmed - Recovered - Deaths

| Today  | Change                          |
|--------|---------------------------------|
| 815    | +1%                             |
| 7 new  | +1%                             |
| 25 new | +1%                             |
| 1 new  | +1%                             |
| 18 new | +1%                             |
|        | 815<br>7 new<br>25 new<br>1 new |