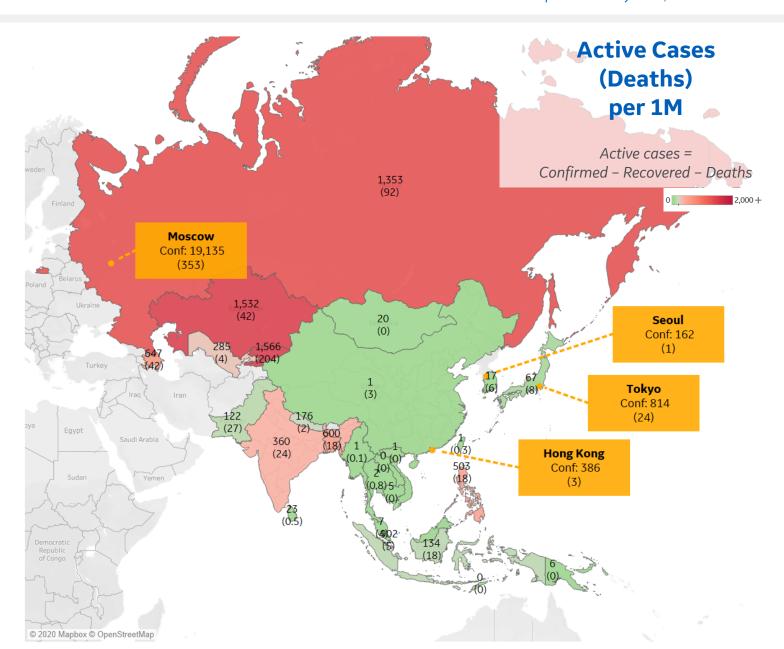

### **Per 1M in Region**

|              | Today   | Change |
|--------------|---------|--------|
| Active Cases | 228     | +0%    |
| Confirmed    | 5 new   | +1%    |
| Deaths       | 0.1 new | +1%    |
| Recovered    | 5 new   | +1%    |

| Kyrgyzstan  | 1,566 |
|-------------|-------|
| Kazakhstan  | 1,532 |
| Russia      | 1,353 |
| Singapore   | 902   |
| Azerbaijan  | 647   |
| Bangladesh  | 600   |
| Philippines | 503   |
| India       | 360   |
| Uzbekistan  | 285   |
| Nepal       | 176   |

<sup>\*</sup> Excludes regions with population < 1M

COMMAND CENTERS