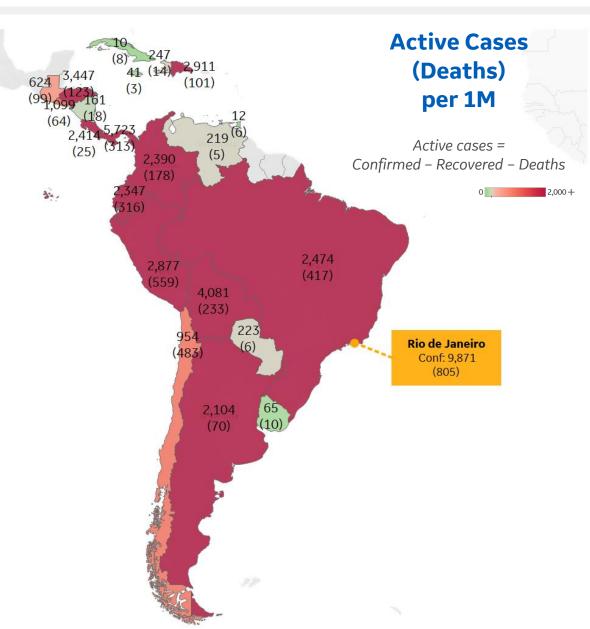

# **Central & South America**

#### **Per 1M in Region**

|              | Today   | Change |
|--------------|---------|--------|
| Active Cases | 2,073   | +2%    |
| Confirmed    | 128 new | +2%    |
| Deaths       | 3 new   | +1%    |
| Recovered    | 81 new  | +1%    |

| Panama     | 5,723 |
|------------|-------|
| Bolivia    | 4,081 |
| Honduras   | 3,447 |
| Dom. Rep.  | 2,911 |
| Peru       | 2,877 |
| Brazil     | 2,474 |
| Costa Rica | 2,414 |
| Colombia   | 2,390 |
| Ecuador    | 2,347 |
| Argentina  | 2,104 |

<sup>\*</sup> Excludes regions with population < 1M

**COMMAND CENTERS** 

### **Per 1M in Region**

|              | Today   | Change |
|--------------|---------|--------|
| Active Cases | 2,474   | -1%    |
| Confirmed    | 192 new | +2%    |
| Deaths       | 4 new   | +1%    |
| Recovered    | 104 new | +1%    |