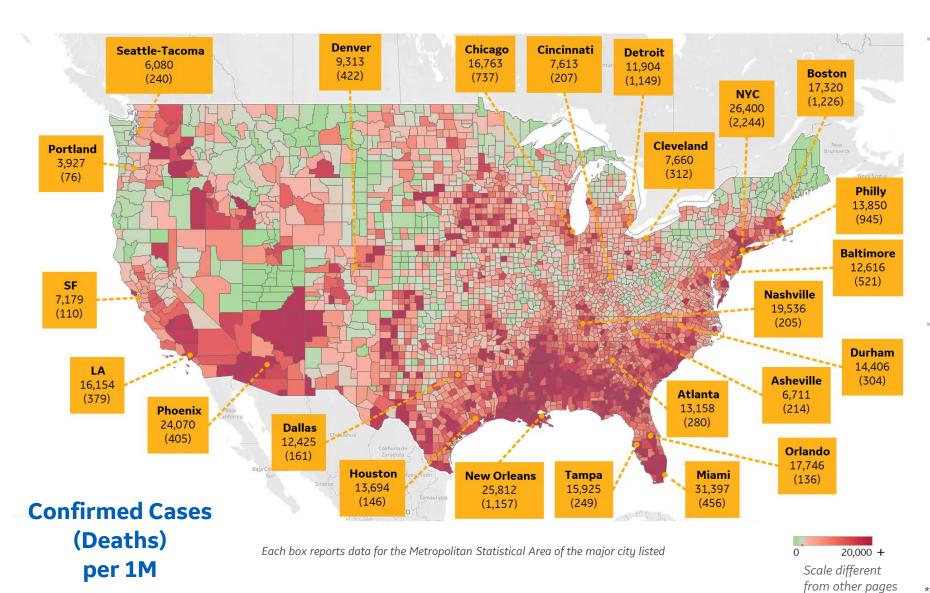

# **US by County & Metro, Total to Date**

#### **Top 10 Northeast Counties**

Total Confirmed Cases / 1M

| Rockland County, NY    | 42,497 |
|------------------------|--------|
| Westchester County, NY | 37,042 |
| Passaic County, NJ     | 34,570 |
| Nassau County, NY      | 31,733 |
| Union County, NJ       | 29,496 |
| Suffolk County, NY     | 29,137 |
| Hudson County, NJ      | 28,851 |
| Orange County, NY      | 28,638 |
| New York City*         | 26,899 |
| Suffolk County, MA     | 26,073 |

#### **Top 10 Other US Counties**

Total Confirmed Cases / 1M

| Miami-Dade County, FL | 40,616 |
|-----------------------|--------|
| Yakima County, WA     | 38,896 |
| Jefferson Parish, LA  | 31,862 |
| Nueces County, TX     | 30,089 |
| Charleston County, SC | 26,543 |
| Davidson County, TN   | 26,474 |
| Broward County, FL    | 26,453 |
| Orleans Parish, LA    | 25,814 |
| Maricopa County, AZ   | 24,846 |
| Galveston County, TX  | 24,455 |
|                       |        |

**Note:** Includes counties ≥ 250K population

<sup>\*</sup> New York City counties aggregated into one reporting area