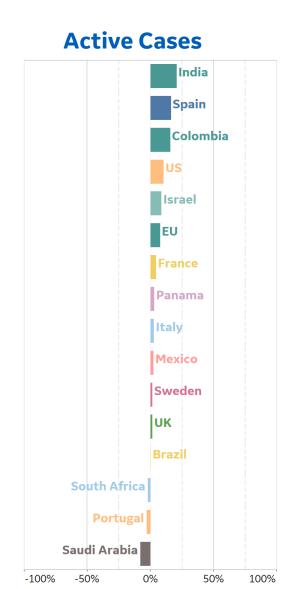

## % Change in Case Volume in Select Countries

Updated 29 July 2020, 3:30 GMT

11

## **Over Previous 7 days**