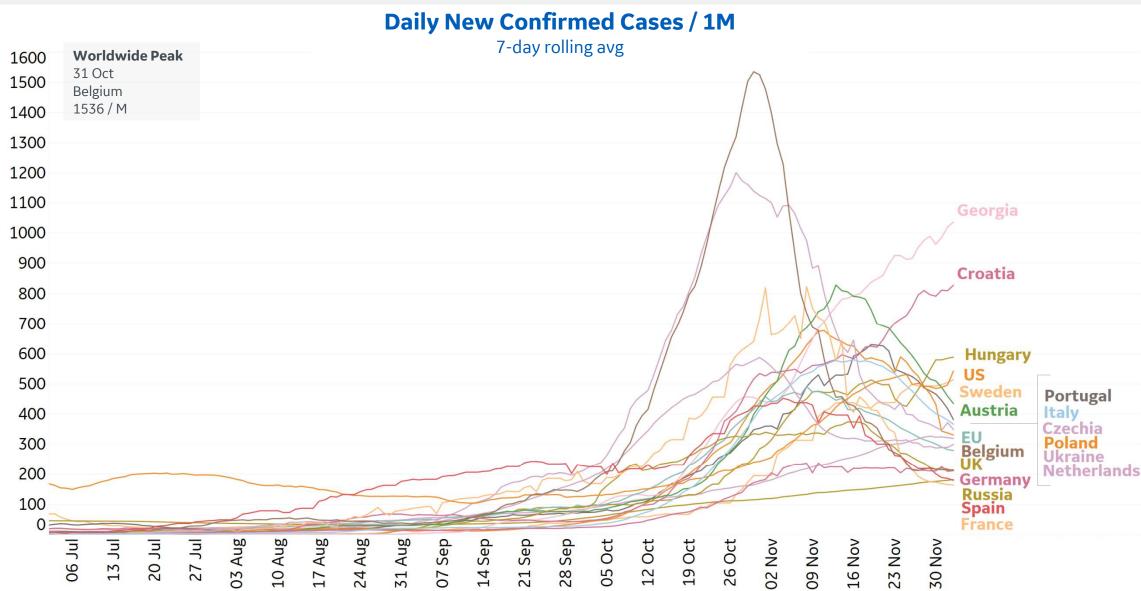

# **New Confirmed Cases in Select Countries**

Updated 4 Dec 2020, 3:30 GMT

### **Most Daily New Cases / 1M**

| Georgia         | 977 |
|-----------------|-----|
| Croatia         | 792 |
| Serbia          | 777 |
| Slovenia        | 698 |
| Lithuania       | 697 |
| Hungary         | 520 |
| Austria         | 514 |
| Sweden          | 506 |
| North Macedonia | 481 |
| Portugal        | 453 |

In the past 14 days, confirmed cases in **Croatia** increased 53% (+11,863 cases per 1M)

<sup>\*</sup>Change from 14d ago: Compares 14d-avgs. of Daily New Cases/Deaths today with 14d-avgs. from 14d ago