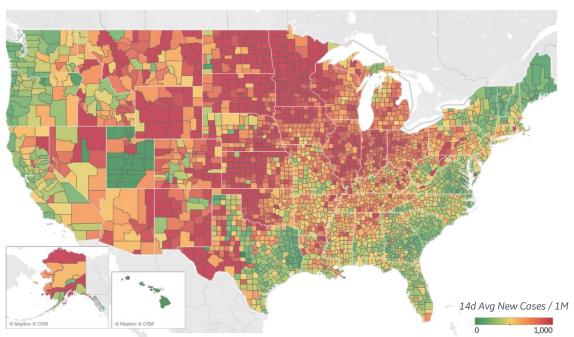

### **Average New Cases per 1M Over Last 14 Days**

### **Top 10 by New Confirmed**

Avg New Confirmed Cases / 1M

| Lubbock County, TX         | 1,418 |
|----------------------------|-------|
| Anoka County, MN           | 1,137 |
| Utah County, UT            | 1,043 |
| Dakota County, MN          | 1,036 |
| St. Joseph County, IN      | 1,035 |
| Providence County, RI      | 972   |
| Douglas County, NE         | 971   |
| Bernalillo County, NM      | 964   |
| Milwaukee County, WI       | 946   |
| Anchorage Municipality, AK | 940   |

**Note:** Lists includes counties ≥ 250K population