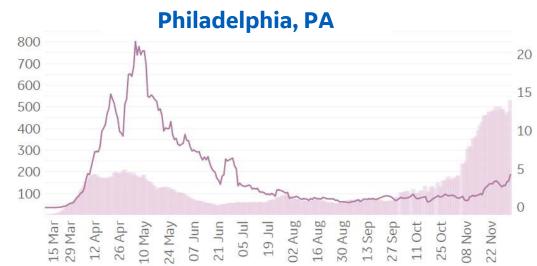

ses / 1M (Bars) 7-day Rolling Avg

#### **Asheville, NC** 1200 20 1000 800 15 600 10 400 200 02 Aug 16 Aug 30 Aug 12 Apr 13 Sep 26 Apr 10 May 24 May 07 Jun 21 Jun 27 Sep 11 Oct 25 Oct 29 Mar 05 Jul 19 Jul 08 Nov 22 Nov



### Bakersfield, CA



### **Bradford, UK**



Daily New Deaths / 1M (Lines)
7-day Rolling Avg



11 Oct 25 Oct Updated 4 Dec 2020, 3:30 GMT

13

# Daily New Deaths 7-day Rolling Avg / 1M (Lines)

### **Durham, NC**





Los Angeles, CA

### Hanford, CA



### Cincinnati, OH





Updated 4 Dec 2020, 3:30 GMT



Daily New Deaths

/ 1M (Lines)

7-day Rolling Avg

# Daily New Confirmed Cases / 1M (Bars)

### 700 600 500 400

7-day Rolling Avg

Miami, FL

26 Apr

12 Apr

24 May

07 Jun 21 Jun 05 Jul 19 Jul

10 May



02 Aug 16 Aug 30 Aug 13 Sep 27 Sep

11 Oct

25 Oct 08 Nov



### Orlando, FL



### **Portland, OR**





Updated 4 Dec 2020, 3:30 GMT

Daily New Deaths

/ 1M

(Lines)

7-day Rolling Avg

# (Bars) T T Daily New Confirmed Cases /















**Toronto, Canada** 

**COMMAND CENTERS** 



# **Europe & Middle East**

### **Per 1M in Region**

|              | Today   | Change |
|--------------|---------|--------|
| Active Cases | 10,862  | +0.8%  |
| Confirmed    | 274 new | +1.3%  |
| Deaths       | 6 new   | +1.2%  |
| Recovered    | 183 new | +2.0%  |

### **Most Daily New Cases / 1M**

| Georgia         | 977 |
|-----------------|-----|
| Croatia         | 792 |
| Serbia          | 777 |
| Slovenia        | 698 |
| Lithuania       | 697 |
| Hungary         | 520 |
| Austria         | 514 |
| Sweden          | 506 |
| North Macedonia | 481 |
| P