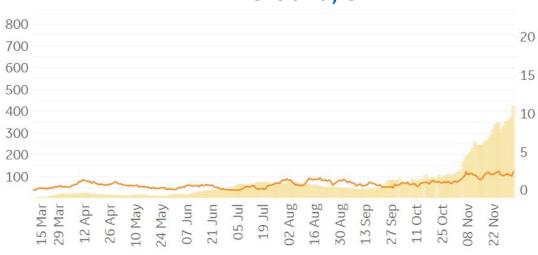

### Cincinnati, OH

Updated 4 Dec 2020, 3:30 GMT

Daily New Deaths

/ 1M (Lines)

7-day Rolling Avg