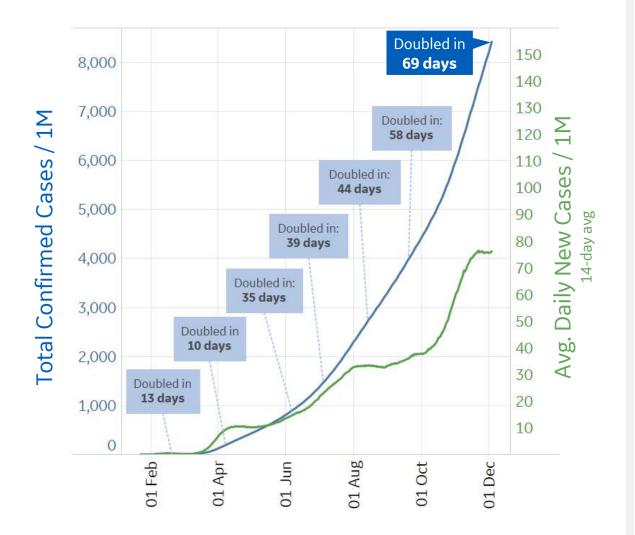

# **Global Confirmed & Active Cases**

### **Trend since 22 Jan**

### Avg. Daily New Cases / 1M

Over the last 14 days

| Per 1M:                 | New<br>Today | Change from 30 days ago |
|-------------------------|--------------|-------------------------|
| Active                  | 31           | +48%                    |
| Confirmed               | 89           | +37%                    |
| Deaths                  | 2            | +24%                    |
| Recovered               | 57           | +33%                    |
|                         | To Date      | Last 30 Days            |
| Worldwide Survival Rate | 97.7%        | 98.4%                   |