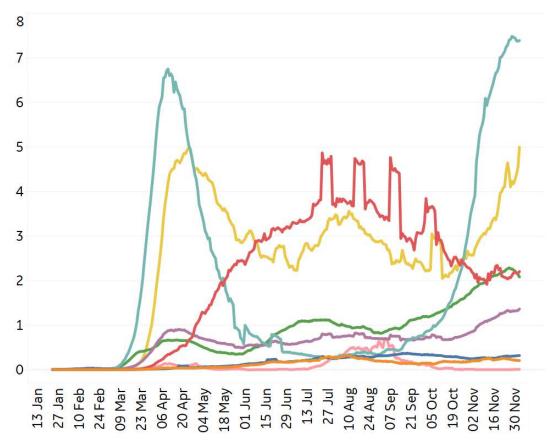

| New<br>Today | Change from 30 days ago |
|-------------------------|--------------|-------------------------|
| Active                  | 31           | +48%                    |
| Confirmed               | 89           | +37%                    |
| Deaths                  | 2            | +24%                    |
| Recovered               | 57           | +33%                    |
|                         | To Date      | Last 30 Days            |
| Worldwide Survival Rate | 97.7%        | 98.4%                   |



### **New Confirmed Cases & New Deaths**

Updated 4 Dec 2020, 3:30 GMT

H 0 0 0 H

Key World North America Europe Middle East Cent & South America Asia Africa Oceania

### **New Confirmed Cases / 1M**

7-day rolling average



### New Deaths / 1M

7-day rolling average





# **Top 50 Countries: Per 1M**

Updated 4 Dec 2020, 3:30 GM7

| lated 4 | Dec | 2020 | 3:30 GMT |  |
|---------|-----|------|----------|--|

| 1 - 25         | Averag<br>last 7 |               |                    |                    |                 | Change from 14d Ago<br>in 14 day avg of daily new |        |
|----------------|------------------|---------------|--------------------|--------------------|-----------------|---------------------------------------------------|--------|
|                | New<br>Confirmed | New<br>Deaths | Total<br>Confirmed | Total<br>Recovered | Total<br>Deaths | Confirmed                                         | Deaths |
| Belgium        | 214              | 10            | 50,464             | N/A**              | 1,470           | -51%