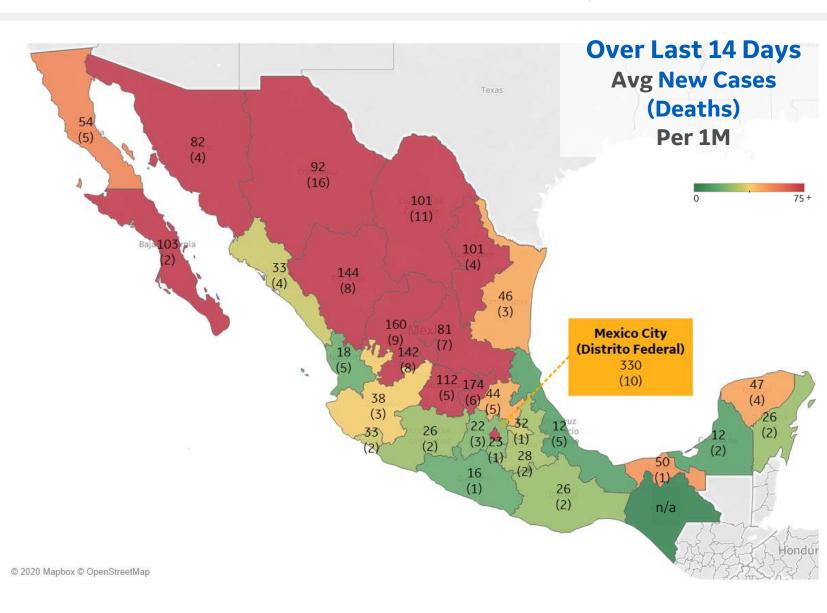

### **Per 1M in Region**

|              | Today  | Change |
|--------------|--------|--------|
| Active Cases | 1,499  | +2%    |
| Confirmed    | 86 new | +1%    |
| Deaths       | 5 new  | +0.6%  |
| Recovered    | 52 new | +0.8%  |

| Distrito Federal    | 330 |
|---------------------|-----|
| Querétaro           | 174 |
| Zacatecas           | 160 |
| Durango             | 144 |
| Aguascalientes      | 142 |
| Guanajuato          | 112 |
| Baja California Sur | 103 |
| Nuevo León          | 101 |
| Coahuila            | 101 |
| Chihuahua           | 92  |

Updated 4 Dec 2020, 3:30 GMT