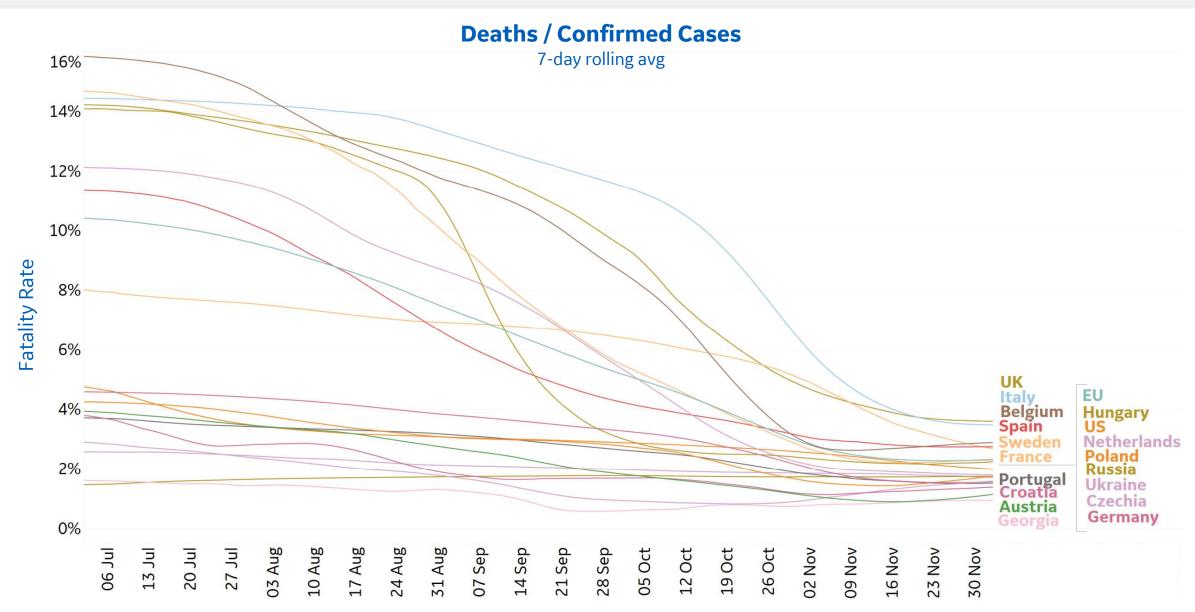

,554    | 9,733                        | 220    | 14%       | 133%                                              |  |
| Alaska        | 637                      | 2      | 34,563    | 7,165                        | 130    | 7%        | 71%                                               |  |
| Vermont       | 116                      | 2      | 4,642     | 2,726                        | 75     | 32%       | 367%                                              |  |

Sorted by Raw Total Deaths

<sup>\*</sup>Change from 14d ago: Compares 14d-avgs. of Daily New Cases/Deaths today with 14d-avgs. from 14d ago



# **New Confirmed Cases in Select Countries**

Updated 4 Dec 2020, 3:30 GMT



# **New Deaths in Select Countries**





**COMMAND CENTERS** 









# **Fatality Rate in Select Countries**





# Feature: US Changes from Previous Week

Updated 4 Dec 2020, 3:30 GMT



\*Blank rows indicate
insignificant or missing data



Updated 4 Dec 2020, 3:30 GMT



# Daily New Confirmed Cases / 1M (Bars) 7-day Rolling Avg

#### **Asheville, NC** 1200 20 1000 800 15 600 10 400 200 02 Aug 16 Aug 30 Aug 12 Apr 13 Sep 26 Apr 10 May 24 May 07 Jun 21 Jun 27 Sep 11 Oct 25 Oct 29 Mar 05 Jul 19 Jul 08 Nov 22 Nov



### Bakersfield, CA



### **Bradford, UK**



Daily New Deaths / 1M (Lines)
7-day Rolling Avg



11 Oct 25 Oct Updated 4 Dec 2020, 3:30 GMT

13

# Daily New Deaths 7-day Rolling Avg / 1M (Lines)

### **Durham, NC**





Los Angeles, CA

### Hanford, CA



### Cincinnati, OH





Updated 4 Dec 2020, 3:30 GMT



Daily New Deaths

/ 1M (Lines)

7-day Rolling Avg

# Daily New Confirmed Cas