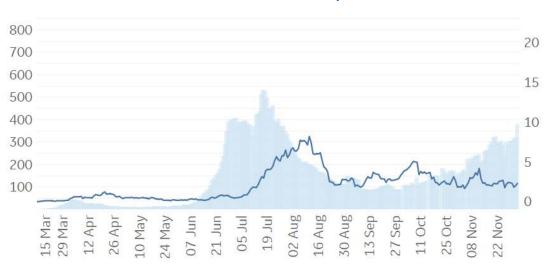

ay Rolling Avg

#### **Asheville, NC** 1200 20 1000 800 15 600 10 400 200 02 Aug 16 Aug 30 Aug 12 Apr 13 Sep 26 Apr 10 May 24 May 07 Jun 21 Jun 27 Sep 11 Oct 25 Oct 29 Mar 05 Jul 19 Jul 08 Nov 22 Nov



### Bakersfield, CA



### **Bradford, UK**



Daily New Deaths / 1M (Lines)
7-day Rolling Avg



11 Oct 25 Oct Updated 4 Dec 2020, 3:30 GMT

13

# Daily New Deaths 7-day Rolling Avg / 1M (Lines)

### **Durham, NC**





Los Angeles, CA

### Hanford, CA



### Cincinnati, OH





Updated 4 Dec 2020, 3:30 GMT



Daily New Deaths

/ 1M (Lines)

7-day Rolling Avg

# Daily New Confirmed Cases / 1M (Bars)

### 700 600 500 400

7-day Rolling Avg

Miami, FL

26 Apr

12 Apr

24 May

07 Jun 21 Jun 05 Jul 19 Jul

10 May



02 Aug 16 Aug 30 Aug 13 Sep 27 Sep

11 Oct

25 Oct 08 Nov



### Orlando, FL



### **Portland, OR**





Updated 4 Dec 2020, 3:30 GMT

Daily New Deaths

/ 1M

(Lines)

7-day Rolling Avg

# (Bars) T T Daily New Confirmed Cases /















**Toronto, Canada** 

**COMMAND CENTERS** 



# **Europe & Middle East**

### **Per 1M in Region**

|              | Today   | Change |
|--------------|---------|--------|
| Active Cases | 10,862  | +0.8%  |
| Confirmed    | 274 new | +1.3%  |
| Deaths       | 6 new   | +1.2%  |
| Recovered    | 183 new | +2.0%  |

### **Most Daily New Cases / 1M**

| Georgia         | 977 |
|-----------------|-----|
| Croatia         | 792 |
| Serbia          | 777 |
| Slovenia        | 698 |
| Lithuania       | 697 |
| Hungary         | 520 |
| Austria         | 514 |
| Sweden          | 506 |
| North Macedonia | 481 |
| Portugal        | 45