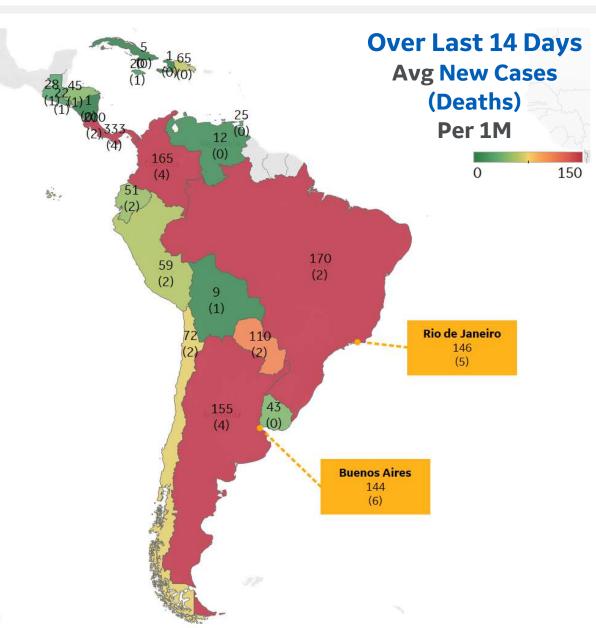

# **Central & South America**

### **Per 1M in Region**

|              | Today   | Change |
|--------------|---------|--------|
| Active Cases | 1,919   | +2.2%  |
| Confirmed    | 157 new | +0.7%  |
| Deaths       | 3 new   | +0.4%  |
| Recovered    | 112 new | +0.5%  |

| Panama     | 333 |
|------------|-----|
| Costa Rica | 200 |
| Brazil     | 170 |
| Colombia   | 165 |
| Argentina  | 155 |
| Paraguay   | 110 |
| Chile      | 72  |
| Dom. Rep.  | 65  |
| Peru       | 59  |
| Ecuador    | 51  |