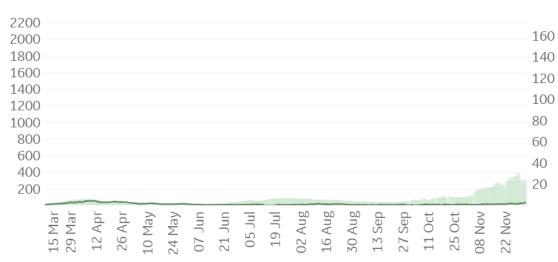

25 Oct 29 Mar 05 Jul 19 Jul 08 Nov 22 Nov



### Bakersfield, CA



### **Bradford, UK**



Daily New Deaths / 1M (Lines)
7-day Rolling Avg



11 Oct 25 Oct Updated 4 Dec 2020, 3:30 GMT

13

# Daily New Deaths 7-day Rolling Avg / 1M (Lines)

### **Durham, NC**





Los Angeles, CA

### Hanford, CA



### Cincinnati, OH





Updated 4 Dec 2020, 3:30 GMT



Daily New Deaths

/ 1M (Lines)

7-day Rolling Avg

# Daily New Confirmed Cases / 1M (Bars)

### 700 600 500 400

7-day Rolling Avg

Miami, FL

26 Apr

12 Apr

24 May

07 Jun 21 Jun 05 Jul 19 Jul

10 May



02 Aug 16 Aug 30 Aug 13 Sep 27 Sep

11 Oct

25 Oct 08 Nov



### Orlando, FL



### **Portland, OR**





Updated 4 Dec 2020, 3:30 GMT

Daily New Deaths

/ 1M

(Lines)

7-day Rolling Avg

# (Bars) T T Daily New Confirmed Cases /















**Toronto, Canada** 

**COMMAND CENTERS** 



# **Europe & Middle East**

### **Per 1M in Region**

|              | Today   | Change |
|--------------|---------|--------|
| Active Cases | 10,862  | +0.8%  |
| Confirmed    | 274 new | +1.3%  |
| Deaths       | 6 new   | +1.2%  |
| Recovered    | 183 new | +2.0%  |

### **Most Daily New Cases / 1M**

| Georgia         | 977 |
|-----------------|-----|
| Croatia         | 792 |
| Serbia          | 777 |
| Slovenia        | 698 |
| Lithuania       | 697 |
| Hungary         | 520 |
| Austria         | 514 |
| Sweden          | 506 |
| North Macedonia | 481 |
| Portugal        | 453 |

<sup>\*</sup> Excludes regions with population < 1M



**COMMAND CENTERS** 



### **Per 1M in Region**

|              | Today  | Change |
|------------