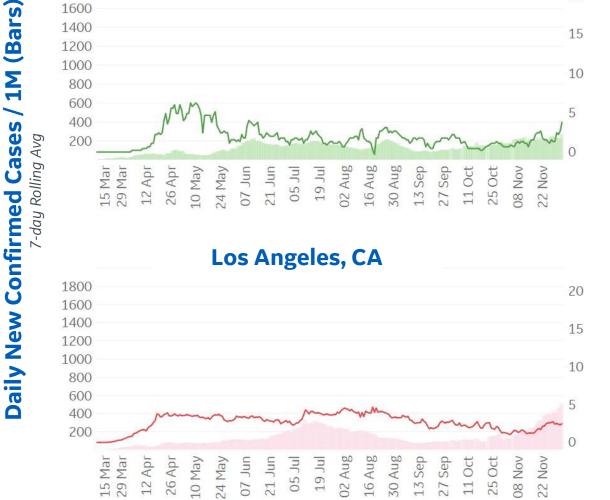

s in Select Countries**

Updated 4 Dec 2020, 3:30 GMT



# **New Deaths in Select Countries**





**COMMAND CENTERS** 









# **Fatality Rate in Select Countries**





# Feature: US Changes from Previous Week

Updated 4 Dec 2020, 3:30 GMT



\*Blank rows indicate
insignificant or missing data



Updated 4 Dec 2020, 3:30 GMT



# Daily New Confirmed Cases / 1M (Bars) 7-day Rolling Avg

#### **Asheville, NC** 1200 20 1000 800 15 600 10 400 200 02 Aug 16 Aug 30 Aug 12 Apr 13 Sep 26 Apr 10 May 24 May 07 Jun 21 Jun 27 Sep 11 Oct 25 Oct 29 Mar 05 Jul 19 Jul 08 Nov 22 Nov



### Bakersfield, CA



### **Bradford, UK**



Daily New Deaths / 1M (Lines)
7-day Rolling Avg



11 Oct 25 Oct Updated 4 Dec 2020, 3:30 GMT

13

# Daily New Deaths 7-day Rolling Avg / 1M (Lines)

### **Durham, NC**





Los Angeles, CA

### Hanford, CA



### Cincinnati, OH





Updated 4 Dec 2020, 3:30 GMT



Daily New Deaths

/ 1M (Lines)

7-day Rolling Avg

# Daily New Confirmed Cases / 1M (Bars)

### 700 600 500 400

7-day Rolling Avg

Miami, FL

26 Apr

12 Apr

24 May

07 Jun 21 Jun 05 Jul 19 Jul

10 May



02 Aug 16 Aug 30 Aug 13 Sep 27 Sep

11 Oct

25 Oct 08 Nov



### Orlando, FL



### **Portland, OR**





Updated 4 Dec 2020, 3:30 GMT

Daily New Deaths

/ 1M

(Lines)

7-day Rolling Avg

# (Bars) T T Daily New Confirmed Cases /















**Toronto, Canada** 

**COMMAND CENTERS** 



# **Europe & Middle East**

### **Per 1M in Region**

|              | Today   | Change |
|--------------|---------|--------|
| Active Cases | 10,862  | +0.8%  |
| Confirmed    | 274 new | +1.3%  |
| Deaths