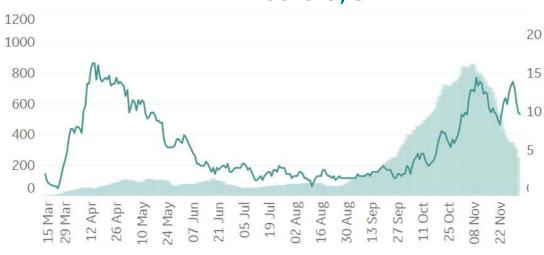

|  |

Sorted by Raw Total Deaths

<sup>\*</sup>Change from 14d ago: Compares 14d-avgs. of Daily New Cases/Deaths today with 14d-avgs. from 14d ago



# **New Confirmed Cases in Select Countries**

Updated 4 Dec 2020, 3:30 GMT



# **New Deaths in Select Countries**





**COMMAND CENTERS** 









# **Fatality Rate in Select Countries**





# Feature: US Changes from Previous Week

Updated 4 Dec 2020, 3:30 GMT



\*Blank rows indicate
insignificant or missing data



Updated 4 Dec 2020, 3:30 GMT



# Daily New Confirmed Cases / 1M (Bars) 7-day Rolling Avg

#### **Asheville, NC** 1200 20 1000 800 15 600 10 400 200 02 Aug 16 Aug 30 Aug 12 Apr 13 Sep 26 Apr 10 May 24 May 07 Jun 21 Jun 27 Sep 11 Oct 25 Oct 29 Mar 05 Jul 19 Jul 08 Nov 22 Nov



### Bakersfield, CA



### **Bradford, UK**



Daily New Deaths / 1M (Lines)
7-day Rolling Avg



11 Oct 25 Oct Updated 4 Dec 2020, 3:30 GMT

13

# Daily New Deaths 7-day Rolling Avg / 1M (Lines)

### **Durham, NC**





Los Angeles, CA

### Hanford, CA



### Cincinnati, OH





Updated 4 Dec 2020, 3:30 GMT



Daily New Deaths

/ 1M (Lines)

7-day Rolling Avg

# Daily New Confirmed Cases / 1M (Bars)

### 700 600 500 400

7-day Rolling Avg

Miami, FL

26 Apr

12 Apr

24 May

07 Jun 21 Jun 05 Jul 19 Jul

10 May



02 Aug 16 Aug 30 Aug 13 Sep 27 Sep

11 Oct

25 Oct 08 Nov



### Orlando, FL



### **Portland, OR**





Updated 4 Dec 2020, 3:30 GMT

Daily New Deaths

/ 1M

(Lines)

7-day Rolling Avg

# (Bars) T T Daily New Confirmed Cases /















**Toronto, Canada** 

**COMMAND CENTERS** 



# **Europe & Middle East**

### **Pe