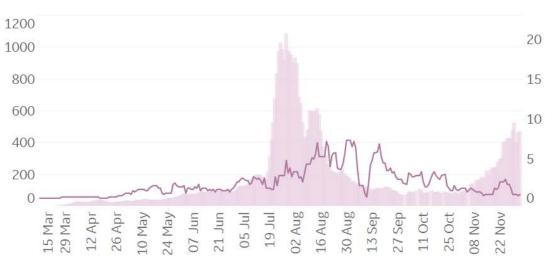

|  |

Sorted by Raw Total Deaths

<sup>\*</sup>Change from 14d ago: Compares 14d-avgs. of Daily New Cases/Deaths today with 14d-avgs. from 14d ago



# **New Confirmed Cases in Select Countries**

Updated 4 Dec 2020, 3:30 GMT



# **New Deaths in Select Countries**





**COMMAND CENTERS** 









# **Fatality Rate in Select Countries**





# Feature: US Changes from Previous Week

Updated 4 Dec 2020, 3:30 GMT



\*Blank rows indicate
insignificant or missing data



Updated 4 Dec 2020, 3:30 GMT



# Daily New Confirmed Cases / 1M (Bars) 7-day Rolling Avg

#### **Asheville, NC** 1200 20 1000 800 15 600 10 400 200 02 Aug 16 Aug 30 Aug 12 Apr 13 Sep 26 Apr 10 May 24 May 07 Jun 21 Jun 27 Sep 11 Oct 25 Oct 29 Mar 05 Jul 19 Jul 08 Nov 22 Nov



### Bakersfield, CA



### **Bradford, UK**



Daily New Deaths / 1M (Lines)
7-day Rolling Avg



11 Oct 25 Oct Updated 4 Dec 2020, 3:30 GMT

13

# Daily New Deaths 7-day Rolling Avg / 1M (Lines)

### **Durham, NC**





Los Angeles, CA

### Hanford, CA



### Cincinnati, OH





Updated 4 Dec 2020, 3:30 GMT



Daily New Deaths

/ 1M (Lines)

7-day Rolling Avg

# Daily New Confirmed Cases / 1M (Bars)

### 700 600 500 400

7-day Rolling Avg

Miami, FL

26 Apr

12 Apr

24 May

07 Jun 21 Jun 05 Jul 19 Jul

10 May



02 Aug 16 Aug 30 Aug 13 Sep 27 Sep

11 Oct

25 Oct 08 Nov



### Orlando, FL



### **Portland, OR**





Updated 4 Dec 2020, 3:30 GMT

Daily New Deaths

/ 1M

(Lines)

7-day Rolling Avg

# (Bars) T T Daily New Confirmed Cases /















**Toronto, Canada** 

**COMMAND CENTERS** 



# **Europe &