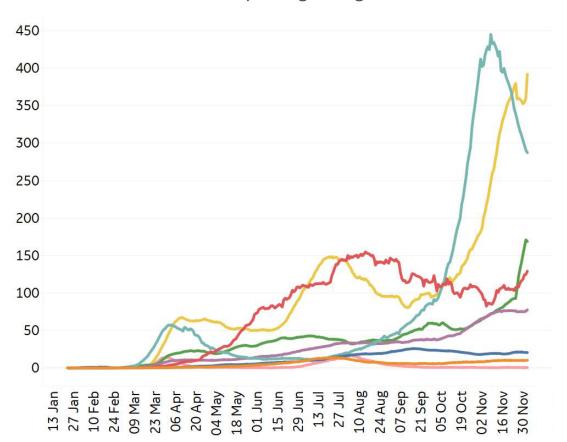

the last 14 days



| Per 1M:                 | New<br>Today | Change from 30 days ago |
|-------------------------|--------------|-------------------------|
| Active                  | 31           | +48%                    |
| Confirmed               | 89           | +37%                    |
| Deaths                  | 2            | +24%                    |
| Recovered               | 57           | +33%                    |
|                         | To Date      | Last 30 Days            |
| Worldwide Survival Rate | 97.7%        | 98.4%                   |



### **New Confirmed Cases & New Deaths**

Updated 4 Dec 2020, 3:30 GMT

H 0 0 0 H

Key World North America Europe Middle East Cent & South America Asia Africa Oceania

### **New Confirmed Cases / 1M**

7-day rolling average



### New Deaths / 1M

7-day rolling average





# **Top 50 Countries: Per 1M**

Updated 4 Dec 2020, 3:30 GM7

| lated 4 | Dec | 2020 | 3:30 GMT |  |
|---------|-----|------|----------|--|

| 1 - 25         | Averag<br>last 7 |               |                    |                    |                 | Change from 14d Ago<br>in 14 day avg of daily new |        |
|----------------|------------------|---------------|--------------------|--------------------|-----------------|---------------------------------------------------|--------|
|                | New<br>Confirmed | New<br>Deaths | Total<br>Confirmed | Total<br>Recovered | Total<br>Deaths | Confirmed                                         | Deaths |
| Belgium        | 214              | 10            | 50,464             | N/A**