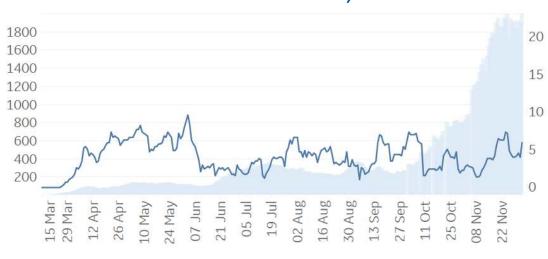

**New Deaths in Select Countries**





**COMMAND CENTERS** 









# **Fatality Rate in Select Countries**





# Feature: US Changes from Previous Week

Updated 4 Dec 2020, 3:30 GMT



\*Blank rows indicate
insignificant or missing data



Updated 4 Dec 2020, 3:30 GMT



# Daily New Confirmed Cases / 1M (Bars) 7-day Rolling Avg

#### **Asheville, NC** 1200 20 1000 800 15 600 10 400 200 02 Aug 16 Aug 30 Aug 12 Apr 13 Sep 26 Apr 10 May 24 May 07 Jun 21 Jun 27 Sep 11 Oct 25 Oct 29 Mar 05 Jul 19 Jul 08 Nov 22 Nov



### Bakersfield, CA



### **Bradford, UK**



Daily New Deaths / 1M (Lines)
7-day Rolling Avg



11 Oct 25 Oct Updated 4 Dec 2020, 3:30 GMT

13

# Daily New Deaths 7-day Rolling Avg / 1M (Lines)

### **Durham, NC**





Los Angeles, CA

### Hanford, CA



### Cincinnati, OH





Updated 4 Dec 2020, 3:30 GMT



Daily New Deaths

/ 1M (Lines)

7-day Rolling Avg

# Daily New Confirmed Cases / 1M (Bars)

### 700 600 500 400

7-day Rolling Avg

Miami, FL

26 Apr

12 Apr

24 May

07 Jun 21 Jun 05 Jul 19 Jul

10 May



02 Aug 16 Aug 30 Aug 13 Sep 27 Sep

11 Oct

25 Oct 08 Nov



### Orlando, FL



### **Portland, OR**





Updated 4 Dec 2020, 3:30 GMT

Daily New Deaths

/ 1M

(Lines)

7-day Rolling Avg

# (Bars) T T Daily New Confirmed Cases /















**Toronto, Canada** 

**COMMAND CENTERS** 



# **Europe & Middle East**

### **Per 1M in Region**

|              | Today   | Change |
|--------------|---------|--------|
| Active Cases | 10,862  | +0.8%  |
| Confirmed    | 274 new | +1.3%  |
| Deaths       | 6 new   | +1.2%  |
| Recovered    | 183 new | +2.0%