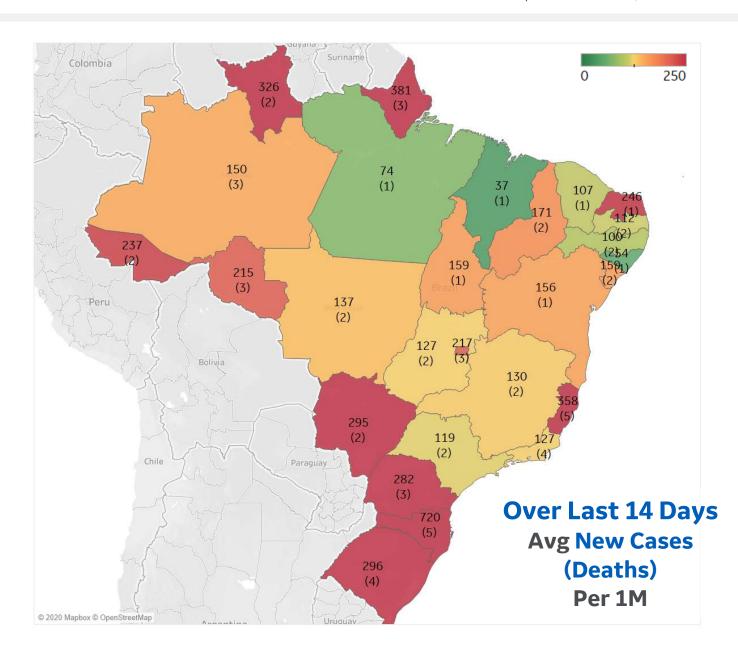

### **Per 1M in Region**

|              | Today   | Change |
|--------------|---------|--------|
| Active Cases | 2,443   | +3.3%  |
| Confirmed    | 237 new | +0.8%  |
| Deaths       | 4 new   | +0.4%  |
| Recovered    | 156 new | +0.6%  |

| Santa Catarina   | 720 |
|------------------|-----|
| Espírito Santo   | 358 |
| Rio Grande do    | 296 |
| MatoGrosso do    | 295 |
| Paraná           | 282 |
| Rio Grande do    | 246 |
| Distrito Federal | 217 |
| Rondônia         | 215 |
| Piauí            | 171 |
| Sergipe          | 159 |
|                  |     |