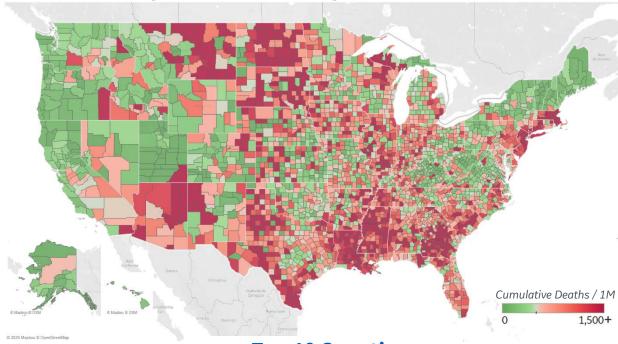

# **US Counties: Cumulative Cases and Deaths**

Updated 4 Dec 2020, 3:30 GMT

19

### Reported Deaths per 1M to date

### **Top 10 Counties**

Total Reported Deaths / 1M

| New York City*      | 4,507 |
|---------------------|-------|
| Essex County, NJ    | 2,816 |
| Cameron County, TX  | 2,663 |
| Passaic County, NJ  | 2,648 |
| Union County, NJ    | 2,596 |
| Hidalgo County, TX  | 2,397 |
| Hudson County, NJ   | 2,374 |
| Bergen County, NJ   | 2,310 |
| Rockland County, NY | 2,124 |
| Hampden County, MA  | 1,973 |
|                     |       |

\* New York City counties aggregated into one reporting area

**Note:** Lists includes counties ≥ 250K population