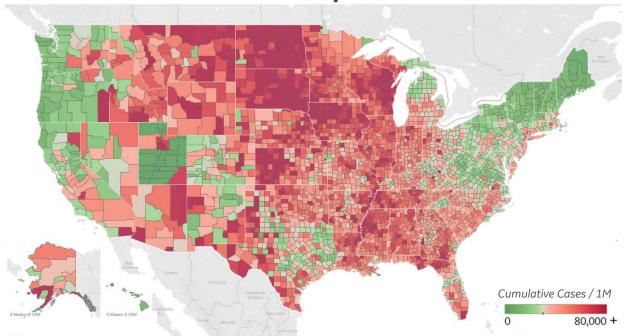

# **US Counties: Cumulative Cases and Deaths**

Updated 4 Dec 2020, 3:30 GMT

19

### **Confirmed Cases per 1M to date**

### **Top 10 Counties**

Total Confirmed Cases / 1M

| Lubbock County, TX    | 107,129 |
|-----------------------|---------|
| El Paso County, TX    | 105,442 |
| Brown County, WI      | 90,670  |
| Miami-Dade County, FL | 86,976  |
| Utah County, UT       | 80,759  |
| Milwaukee County, WI  | 80,007  |
| Douglas County, NE    | 74,297  |
| Webb County, TX       | 73,305  |
| Waukesha County, WI   | 72,885  |
| Salt Lake County, UT  | 72,508  |
|                       |         |