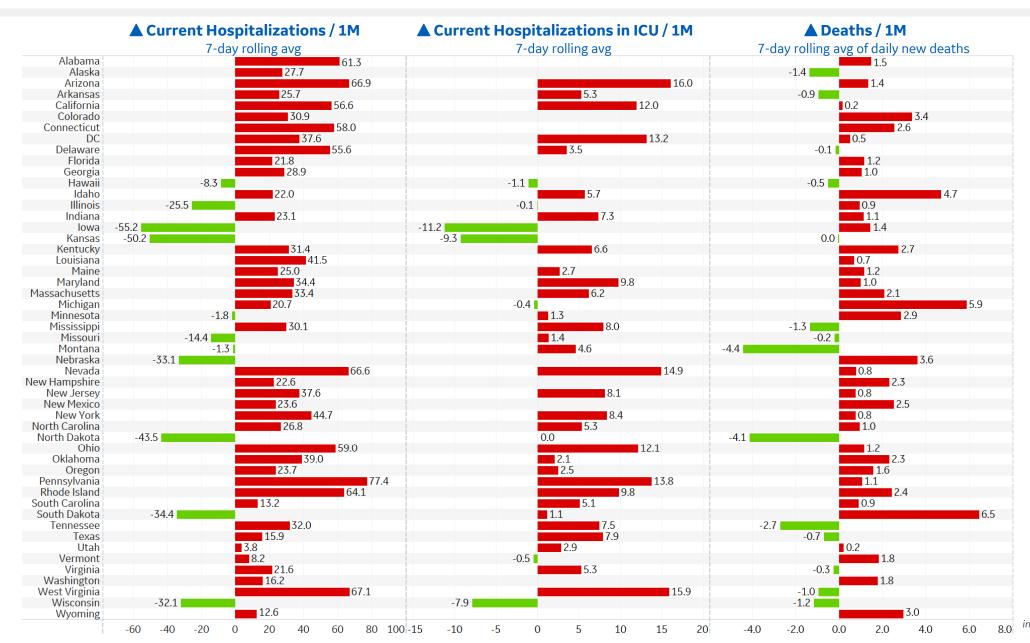

# **United States: Per 1M**

Updated 4 Dec 2020, 3:30 GMT

| 1 - 25        | Average over last 7 days |               | :                  | <b>Total</b><br>Since 22 Jan |                 |           | Change from 14d Ago in 14 day avg of daily new |  |
|---------------|--------------------------|---------------|--------------------|------------------------------|-----------------|-----------|------------------------------------------------|--|
|               | New<br>Confirmed         | New<br>Deaths | Total<br>Confirmed | Total<br>Recovered           | Total<br>Deaths | Confirmed | Deaths                                         |  |
| New Jersey    | 460                      | 5             | 39,517             | 5,041                        | 1,937           | 23%       | 82%                                            |  |
| New York      | 396                      | 2             | 34,651             | 4,431                        | 1,788           | 56%       | 56%                                            |  |
| Massachusetts | 545                      | 6             | 34,952             | 24,637                       | 1,578           | 27%       | 25%                                            |  |
| Connecticut   | 682                      | 7             | 35,390             | 2,749                        | 1,434           | 20%       | 105%                                           |  |
| Louisiana     | 567                      | 5             | 52,504             | 43,644                       | 1,403           | 23%       | 59%                                            |  |
| Rhode Island  | 1,133                    | 9             | 57,319             | 3,674                        | 1,322           | 23%       | 70%                                            |  |
| Mississippi   | 559                      | 6             | 53,437             | 43,259                       | 1,303           | 36%       | 21%                                            |  |
| North Dakota  | 874                      | 15            | 106,428            | 97,980                       | 1,290           | -33%      | -11%                                           |  |
| South Dakota  | 1,164                    | 30            | 94,215             | 75,556                       | 1,168           | -27%      | 47%                                            |  |
| Illinois      | 700                      | 12            | 59,941             | N/A                          | 1,075           | -18%      | 48%                                            |  |
| Michigan      | 836                      | 12            | 41,138             | 16,549                       | 1,005           | 8%        | 49%                                            |  |
| DC            | 289                      | 3             | 31,405             | 23,051                       | 981             | 25%       | 47%                                            |  |
| Arizona       | 630                      | 5             | 47,594             | 7,466                        | 937             | 72%       | 47%                                            |  |
| Georgia       | 356                      | 4             | 45,960             | N/A                          | 909             | 35%       | 4%                                             |  |
| Indiana       | 860                      | 10            | 53,390             | 31,739                       | 896             | 6%        | 41%                                            |  |
| Florida       | 448                      | 4             | 47,911             | N/A                          | 879             | 32%       | 25%                                            |  |
| S. Carolina   | 337                      | 4             | 43,324             | 22,790                       | 867             | 12%       | 27%                                            |  |
| Pennsylvania  | 578                      | 8             | 30,654             | 17,828                       | 849             | 43%       | 102%                                           |  |
| Arkansas      | 553                      | 6             | 54,447             | 47,924                       | 847             | 9%        | -1%                                            |  |
| Iowa          | 697                      | 12            | 75,664             | 46,645                       | 825             | -37%      | 52%                                            |  |
| Delaware      | 569                      | 3             | 38,465             | 18,553                       | 800             | 66%       | 42%                                            |  |
| New Mexico    | 890                      | 14            | 49,056             | 16,777                       | 798             | 25%       | 69%                                            |  |
| Maryland      | 353                      | 5             | 33,975             | 1,435                        | 788             | 24%       | 106%                                           |  |
| Texas         | 412                      | 5             | 44,364             | 34,596                       | 778             | 23%       | 21%                                            |  |
| Alabama       | 536                      | 6             | 53,100             | 34,342                       | 770             | 36%       | -9%                                            |  |

| 26 - 51       | Average over last 7 days |               | <b>Total</b><br>Since 22 Jan |                    |                 | Change from 14d Ago in 14 day avg of daily new |        |
|---------------|--------------------------|---------------|------------------------------|--------------------|-----------------|------------------------------------------------|--------|
|               | New<br>Confirmed         | New<br>Deaths | Total<br>Confirmed           | Total<br>Recovered | Total<br>Deaths | Confirmed                                      | Deaths |
| Nevada        | 684                      | 7             | 51,793                       | N/A                | 730             | 41%                                            | 130%   |
| Tennessee     | 750                      | 5             | 56,852                       | 50,872             | 700             | 7%                                             | 5%     |
| Minnesota     | 1,123                    | 10            | 59,157                       | 51,425             | 681             | -2%                                            | 33%    |
| Montana       | 727                      | 9             | 60,931                       | 45,248             | 676             | -10%                                           | 5%     |
| Missouri      | 529                      | 7             | 51,526                       | N/A                | 675             | -16%                                           | 54%    |
| Wisconsin     | 698                      | 9             | 73,257                       | 56,922             | 648             | -28%                                           | -6%    |
| Nebraska      | 868                      | 13            | 69,639                       | 33,985             | 599             | -19%                                           | 69%    |
| Ohio          | 783                      | 6             | 38,228                       | 25,522             | 578             | 31%                                            | 101%   |
| Colorado      | 757                      | 9             | 42,928                       | 2,298              | 577             | 4%                                             | 56%    |
| Kansas        | 711                      | 9             | 56,690                       | 1,205              | 576             | 5%                                             | 94%    |
| Idaho         | 796                      | 10            | 59,570                       | 23,412             | 567             | 0%                                             | 9%     |
| N. Carolina   | 419                      | 4             | 35,968                       | 30,127             | 516             | 32%                                            | 22%    |
| California    | 415                      | 2             | 32,561                       | N/A                | 495             | 74%                                            | 48%    |
| Virginia      | 261                      | 2             | 28,645                       | 2,903              | 486             | 43%                                            | 21%    |
| Oklahoma      | 711                      | 6             | 51,567                       | 44,016             | 464             | 15%                                            | 42%    |
| Wyoming       | 1,058                    | 13            | 60,554                       | 48,575             | 460             | -18%                                           | 27%    |
| Kentucky      | 782                      | 6             | 42,662                       | 6,436              | 451             | 27%                                            | 31%    |
| West Virginia | 546                      | 6             | 28,471                       | 18,307             | 440             | 26%                                            | 18%    |
| New Hampshire | 436                      | 3             | 16,910                       | 13,267             | 400             | 49%                                            | 90%    |
| Washington    | 348                      | 4             | 22,645                       | N/A                | 381             | 41%                                            | 73%    |
| Utah          | 992                      | 4             | 64,307                       | 44,585             | 286             | -4%                                            | 30%    |
| Oregon        | 365                      | 4             | 18,800                       | 1,392              | 231             | 41%                                            | 68%    |
| Alaska        | 871                      | 2             | 47,247                       | 9,794              | 178             | 7%                                             | 71%    |
| Hawaii        | 61                       | 1             | 13,055                       | 8,446              | 174             | -7%                                            | 475%   |
| Maine         | 137                      | 3             | 9,339                        | 7,241              | 164             | 14%                                            | 133%   |
| Vermont       | 187                      | 3             | 7,439                        | 4,369              | 120             | 32%                                            | 367%   |