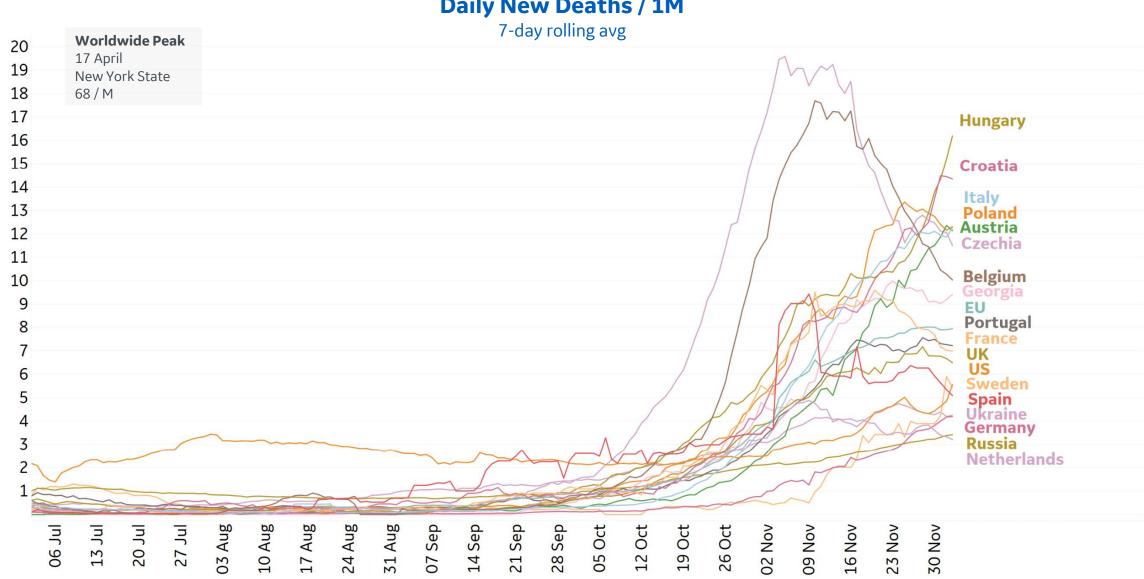

|  |
| Maine         | 184                      | 4      | 12,554    | 9,733                        | 220    | 14%       | 133%                                              |  |
| Alaska        | 637                      | 2      | 34,563    | 7,165                        | 130    | 7%        | 71%                                               |  |
| Vermont       | 116                      | 2      | 4,642     | 2,726                        | 75     | 32%       | 367%                                              |  |

Sorted by Raw Total Deaths

<sup>\*</sup>Change from 14d ago: Compares 14d-avgs. of Daily New Cases/Deaths today with 14d-avgs. from 14d ago



# **New Confirmed Cases in Select Countries**

Updated 4 Dec 2020, 3:30 GMT



# **New Deaths in Select Countries**





**COMMAND CENTERS** 









# **Fatality Rate in Select Countries**





# Feature: US Changes from Previous Week

Updated 4 Dec 2020, 3:30 GMT



\*Blank rows indicate
insignificant or missing data



Updated 4 Dec 2020, 3:30 GMT



# Daily New Confirmed Cases / 1M (Bars) 7-day Rolling Avg

#### **Asheville, NC** 1200 20 1000 800 15 600 10 400 200 02 Aug 16 Aug 30 Aug 12 Apr 13 Sep 26 Apr 10 May 24 May 07 Jun 21 Jun 27 Sep 11 Oct 25 Oct 29 Mar 05 Jul 19 Jul 08 Nov 22 Nov



### Bakersfield, CA



### **Bradford, UK**



Daily New Deaths / 1M (Lines)
7-day Rolling Avg



11 Oct 25 Oct Updated 4 Dec 2020, 3:30 GMT

13

# Daily New Deaths 7-day Rolling Avg / 1M (Lines)

### **Durham, NC**





Los Angeles, CA

### Hanford, CA



### Cincinnati, OH





Updated 4 Dec 2020, 3:30 GMT



Dai