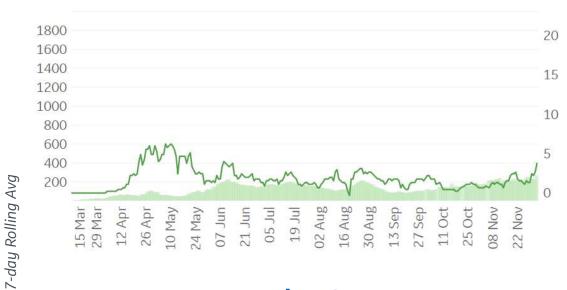

ses in Select Countries**

Updated 4 Dec 2020, 3:30 GMT



# **New Deaths in Select Countries**





**COMMAND CENTERS** 









# **Fatality Rate in Select Countries**





# Feature: US Changes from Previous Week

Updated 4 Dec 2020, 3:30 GMT



\*Blank rows indicate
insignificant or missing data



Updated 4 Dec 2020, 3:30 GMT



# Daily New Confirmed Cases / 1M (Bars) 7-day Rolling Avg

#### **Asheville, NC** 1200 20 1000 800 15 600 10 400 200 02 Aug 16 Aug 30 Aug 12 Apr 13 Sep 26 Apr 10 May 24 May 07 Jun 21 Jun 27 Sep 11 Oct 25 Oct 29 Mar 05 Jul 19 Jul 08 Nov 22 Nov



### Bakersfield, CA



### **Bradford, UK**



Daily New Deaths / 1M (Lines)
7-day Rolling Avg



11 Oct 25 Oct Updated 4 Dec 2020, 3:30 GMT

13

# Daily New Deaths 7-day Rolling Avg / 1M (Lines)

### **Durham, NC**





Los Angeles, CA

### Hanford, CA



### Cincinnati, OH





Updated 4 Dec 2020, 3:30 GMT



Daily New Deaths

/ 1M (Lines)

7-day Rolling Avg

# Daily New Confirmed Cases / 1M (Bars)

### 700 600 500 400

7-day Rolling Avg

Miami, FL

26 Apr

12 Apr

24 May

07 Jun 21 Jun 05 Jul 19 Jul

10 May



02 Aug 16 Aug 30 Aug 13 Sep 27 Sep

11 Oct

25 Oct 08 Nov



### Orlando, FL



### **Portland, OR**





Updated 4 Dec 2020, 3:30 GMT

Daily New Deaths

/ 1M

(Lines)

7-day Rolling Avg

# (Bars) T T Daily New Confirmed Cases /















**Toronto, Canada** 

**COMMAND CENTERS** 



# **Europe & Middle East**

### **Per 1M in Region**

|              | Today   | Change |
|--------------|---------|--------|
| Active Cases | 10,862  | +0.8%  |
| Confirmed    | 274 new | +1.3%  |
| Deaths