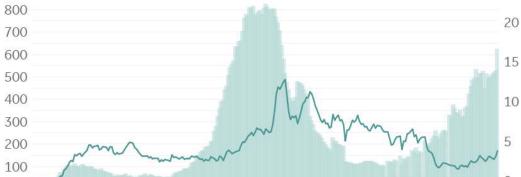

#### **Asheville, NC** 1200 20 1000 800 15 600 10 400 200 02 Aug 16 Aug 30 Aug 12 Apr 13 Sep 26 Apr 10 May 24 May 07 Jun 21 Jun 27 Sep 11 Oct 25 Oct 29 Mar 05 Jul 19 Jul 08 Nov 22 Nov