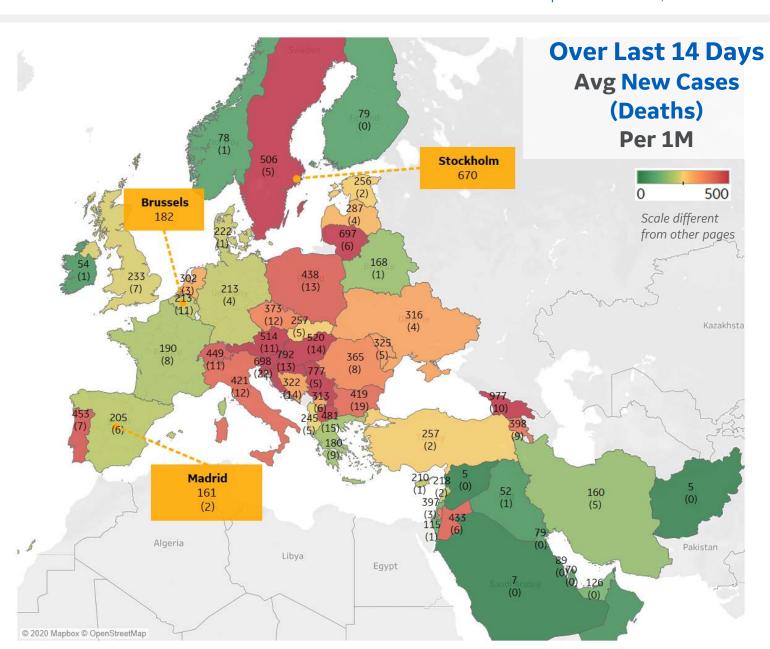

# **Europe & Middle East**

### **Per 1M in Region**

|              | Today   | Change |
|--------------|---------|--------|
| Active Cases | 10,862  | +0.8%  |
| Confirmed    | 274 new | +1.3%  |
| Deaths       | 6 new   | +1.2%  |
| Recovered    | 183 new | +2.0%  |

### **Most Daily New Cases / 1M**

| Georgia         | 977 |
|-----------------|-----|
| Croatia         | 792 |
| Serbia          | 777 |
| Slovenia        | 698 |
| Lithuania       | 697 |
| Hungary         | 520 |
| Austria         | 514 |
| Sweden          | 506 |
| North Macedonia | 481 |
| Portugal        | 453 |

<sup>\*</sup> Excludes regions with population < 1M

**COMMAND CENTERS** 