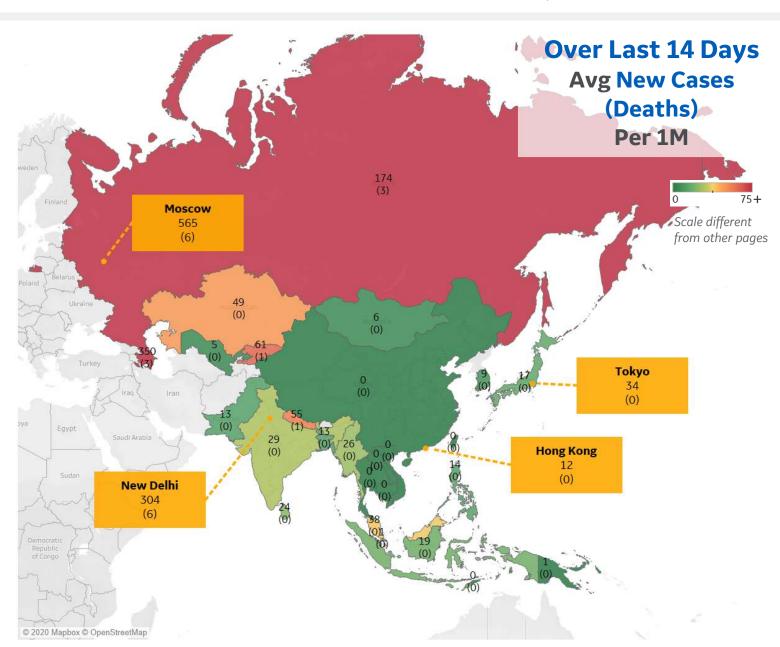

| Azerbaijan | 350 |
|------------|-----|
| Russia     | 174 |
| Kyrgyzstan | 61  |
| Nepal      | 55  |
| Kazakhstan | 49  |
| Malaysia   | 38  |
| India      | 29  |
| Myanmar    | 26  |
| Sri Lanka  | 24  |
| Indonesia  | 19  |