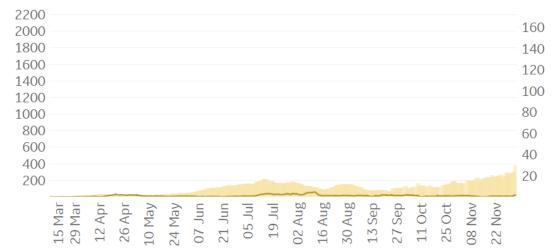

#### **Asheville, NC** 1200 20 1000 800 15 600 10 400 200 02 Aug 16 Aug 30 Aug 12 Apr 13 Sep 26 Apr 10 May 24 May 07 Jun 21 Jun 27 Sep 11 Oct 25 Oct 29 Mar 05 Jul 19 Jul 08 Nov 22 Nov