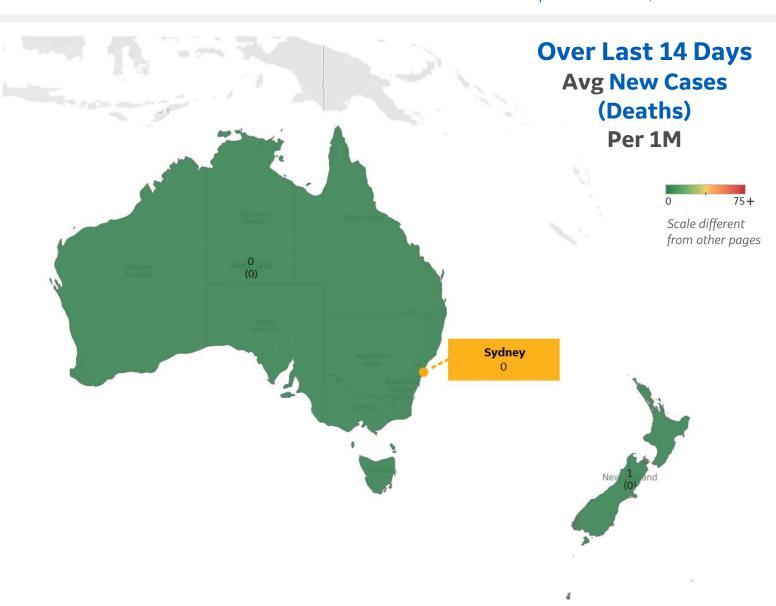

| New  | Zealand | 1 |
|------|---------|---|
| Aust | ralia   | 0 |

<sup>\*</sup> Excludes regions with population < 1M

|              | Today   | Change |
|--------------|---------|--------|
| Active Cases | 212     | +0.2%  |
| Confirmed    | 12 new  | +0.7%  |
| Deaths       | 0.2 new | +0.5%  |
| Recovered    | 11 new  | +0.8%  |