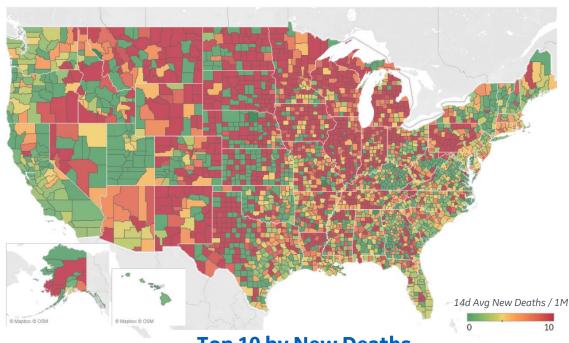

### **Average New Deaths per 1M Over Last 14 Days**

### **Top 10 by New Deaths**

Avg New Deaths/ 1M

| El Paso County, TX      | 23 |
|-------------------------|----|
| Lubbock County, TX      | 22 |
| Madison County, IL      | 17 |
| Cumberland County, PA   | 17 |
| Westmoreland County, PA | 15 |
| Luzerne County, PA      | 15 |
| Douglas County, NE      | 12 |
| Winnebago County, IL    | 12 |
| Ottawa County, MI       | 12 |
| Washoe County, NV       | 11 |
|                         |    |

**Note:** Lists includes counties ≥ 250K population