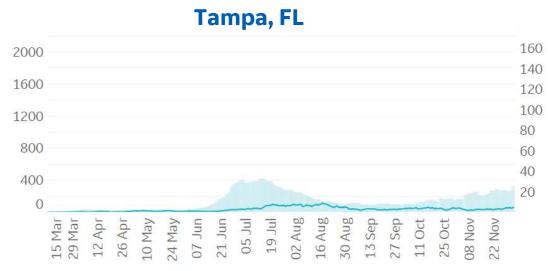

### 700 600 500 400

7-day Rolling Avg

Miami, FL

26 Apr

12 Apr

24 May

07 Jun 21 Jun 05 Jul 19 Jul

10 May

02 Aug 16 Aug 30 Aug 13 Sep 27 Sep

11 Oct

25 Oct 08 Nov