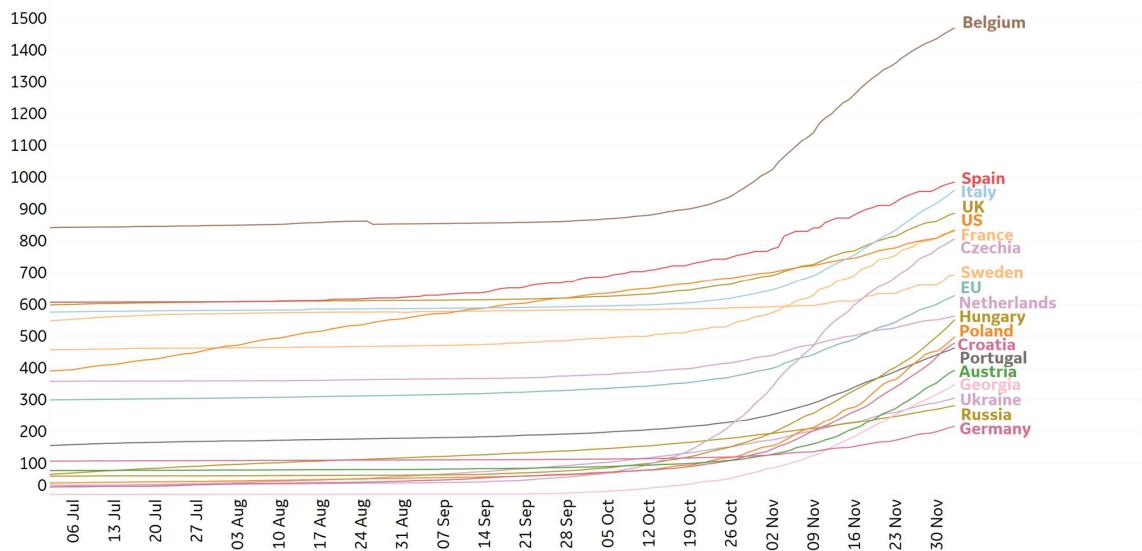

In the last 7 days, deaths in the **EU** have increased 10% (+24,734 deaths)

Sorted by Raw Total Deaths Top 50 countries selected by Total Cases Excluded countries with population < 1M

<sup>\*</sup>Change from 14d ago: Compares 14d-avgs. of Daily New Cases/Deaths today with 14d-avgs. from 14d ago