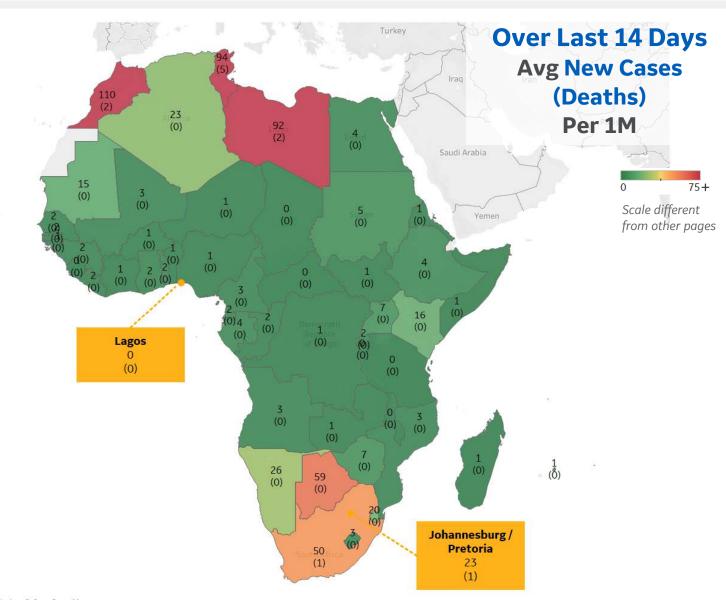

| Morocco      | 110 |
|--------------|-----|
| Tunisia      | 94  |
| Libya        | 92  |
| Botswana     | 59  |
| South Africa | 50  |
| Namibia      | 26  |
| Algeria      | 23  |
| Eswatini     | 20  |
| Kenya        | 16  |
| Mauritania   | 15  |