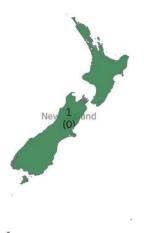

### **Per 1M in Region**

|              | Today | Change |
|--------------|-------|--------|
| Active Cases | 62    | +0%    |
| Confirmed    | 0 new | +0%    |
| Deaths       | 0 new | +0%    |
| Recovered    | 0 new | +0%    |

### Most Daily New Cases / 1M .....

| Australia |    | 1 |
|-----------|----|---|
| New Zeala | nd | 1 |