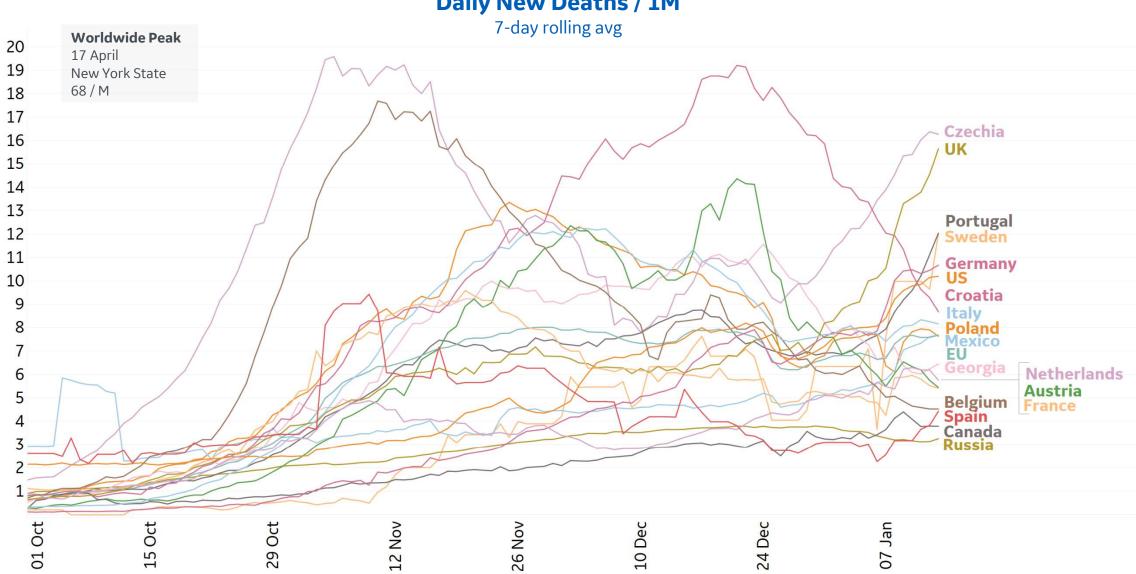

4              | 1                        | 50,816             | 7,165                        | 226             | 8%        | 5%                                                |  |
| Vermont       | 173              | 1                        | 9,368              | 6,321                        | 158             | 65%       | -17%                                              |  |

Compared to 14 days ago, average daily new cases are **trending down** in 8 states and **trending up** in 42 states Sorted by Raw Total Deaths

<sup>\*</sup>Change from 14d ago: Compares 14d-avgs. of Daily New Cases/Deaths today with 14d-avgs. from 14d ago





## **New Confirmed Cases in Select Countries**

Updated 14 Jan 2021, 3:30 GMT







Updated 14 Jan 2021, 3:30 GMT

**New Deaths in Select Countries** 









**COMMAND CENTERS** 

### **Cumulative Deaths in Select Countries**







### **Fatality Rate in Select Countries**





### **COVID Vaccinations Distributed & Administered, US**

Updated 14 Jan 2021, 3:30 GMT



In US thru 13 Jan

29,380,125

Total **Distributed** (**88**,**761** per million)

**35%** 

of distributed shots administered, a 7-percentage point increase since 8 Jan

10,278,462

Total **Administered** 

(**31,053** per million)

<sup>\*</sup>State Data aggregated via Bloomberg, Values shown are the highest value reported from one of the following sources: State government websites, CDC, or official statements and interviews

<sup>\*</sup>Overall US values reported from CDC COVID Data Tracker \*Doses distributed includes doses that have been shipped





**UK Vaccinatio