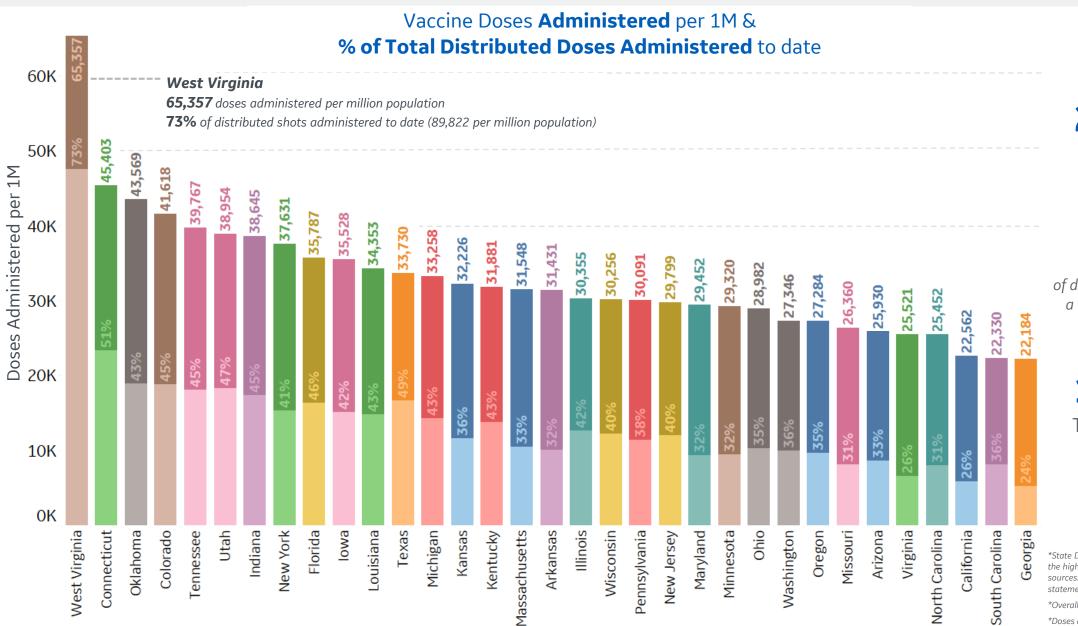

### **COVID Vaccinations Distributed & Administered, US**

Updated 14 Jan 2021, 3:30 GMT

In US thru 13 Jan

29,380,125

Total **Distributed** (**88**,**761** per million)

**35%** 

of distributed shots administered, a 7-percentage point increase since 8 Jan

10,278,462

Total **Administered** 

(**31,053** per million)

<sup>\*</sup>State Data aggregated via Bloomberg, Values shown are the highest value reported from one of the following sources: State government websites, CDC, or official statements and interviews

<sup>\*</sup>Overall US values reported from CDC COVID Data Tracker \*Doses distributed includes doses that have been shipped

**UK Vaccinations** thru 12 Jan

3,067,541

Total **Administered** 

(**45,187** per million)