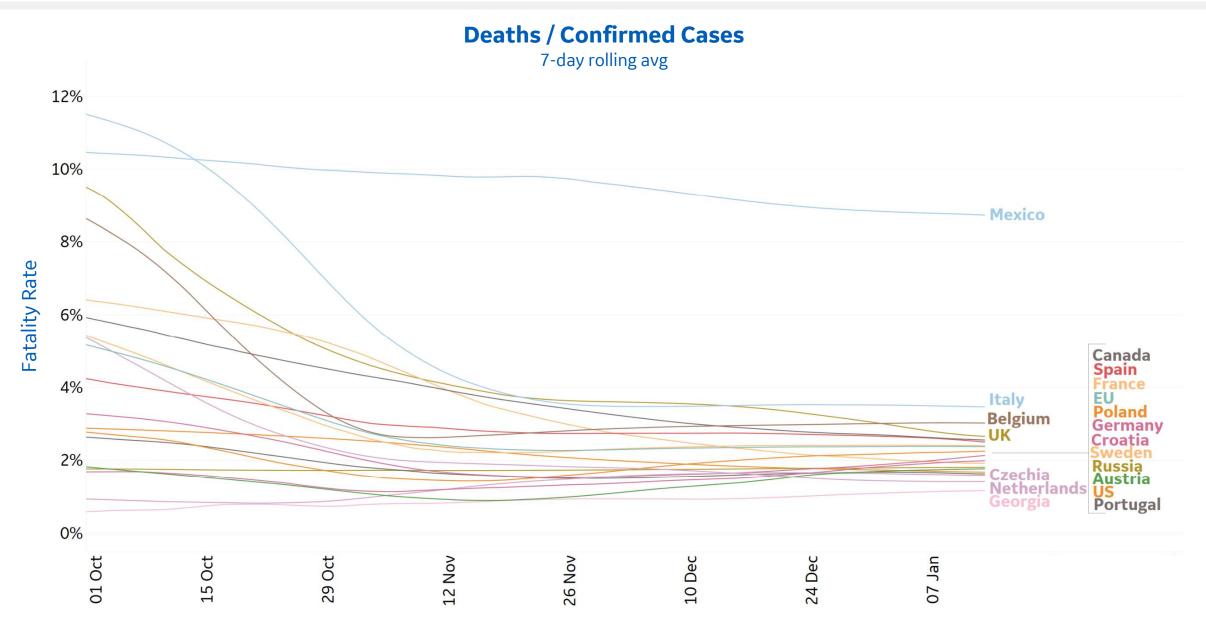

5%                                                |  |
| Vermont       | 173              | 1                        | 9,368              | 6,321                        | 158             | 65%       | -17%                                              |  |

Compared to 14 days ago, average daily new cases are **trending down** in 8 states and **trending up** in 42 states Sorted by Raw Total Deaths

<sup>\*</sup>Change from 14d ago: Compares 14d-avgs. of Daily New Cases/Deaths today with 14d-avgs. from 14d ago





## **New Confirmed Cases in Select Countries**

Updated 14 Jan 2021, 3:30 GMT







Updated 14 Jan 2021, 3:30 GMT

**New Deaths in Select Countries** 









**COMMAND CENTERS** 

### **Cumulative Deaths in Select Countries**







### **Fatality Rate in Select Countries**





### **COVID Vaccinations Distributed & Administered, US**

Updated 14 Jan 2021, 3:30 GMT



In US thru 13 Jan

29,380,125

Total **Distributed** (**88**,**761** per million)

**35%** 

of distributed shots administered, a 7-percentage point increase since 8 Jan

10,278,462

Total **Administered** 

(**31,053** per million)

<sup>\*</sup>State Data aggregated via Bloomberg, Values shown are the highest value reported from one of the following sources: State government websites, CDC, or official statements and interviews

<sup>\*</sup>Overall US values reported from CDC COVID Data Tracker \*Doses distributed includes doses that have been shipped





**UK Vaccinations** thru 12 Jan

3,067,541

Total **Administered** 

(**45,187** per million)

2,639,309

1<sup>st</sup> dose received (**38,