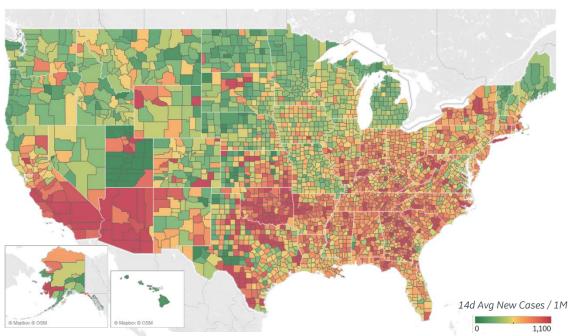

### **Top 10 by New Confirmed**

Avg New Confirmed Cases / 1M

| San Bernardino County, CA | 1,526 |
|---------------------------|-------|
| Riverside County, CA      | 1,447 |
| Los Angeles County, CA    | 1,445 |
| Ventura County, CA        | 1,408 |
| Maricopa County, AZ       | 1,318 |
| Greenville County, SC     | 1,264 |
| Benton County, AR         | 1,227 |
| Utah County, UT           | 1,223 |
| Pinal County, AZ          | 1,212 |
| Suffolk County, NY        | 1,199 |

### **US Counties: Cumulative Cases and Deaths**

Updated 14 Jan 2021, 3:30 GMT

16