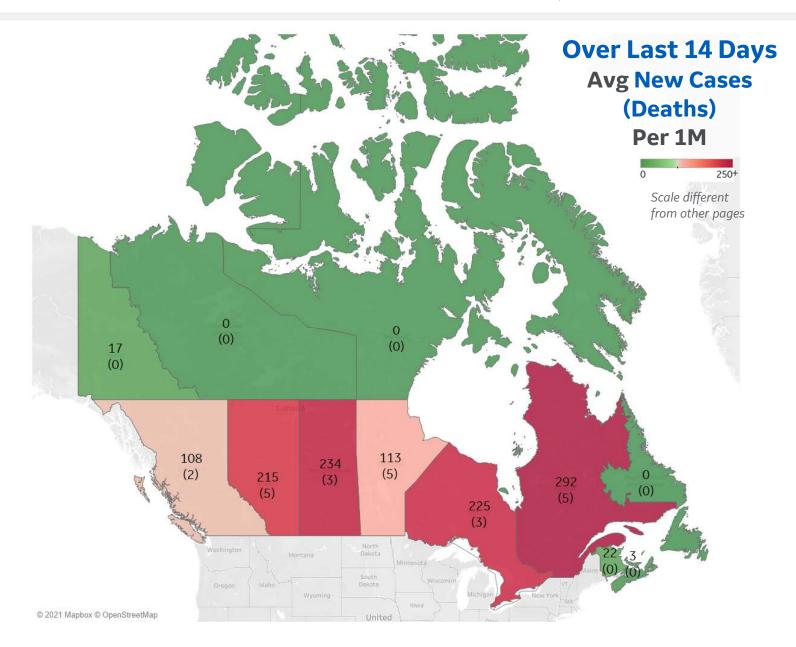

### **Per 1M in Region**

|              | Today   | Change |
|--------------|---------|--------|
| Active Cases | 2,058   | -1.7%  |
| Confirmed    | 189 new | +1.1%  |
| Deaths       | 4 new   | +0.9%  |
| Recovered    | 220 new | +1.4%  |

| 292 |
|-----|
| 225 |
| 234 |
| 215 |
| 113 |
| 108 |
|     |

<sup>\*</sup> Excludes regions with population < 1M