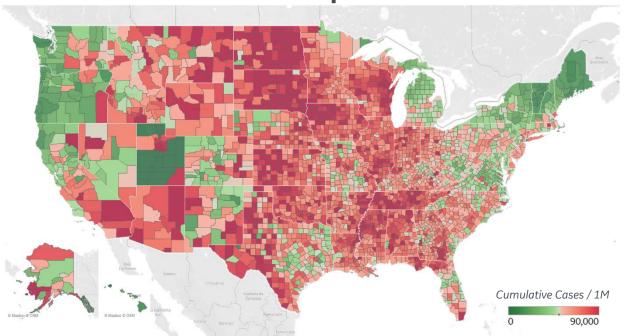

### **Confirmed Cases per 1M to date**

#### Total Confirmed Cases / 1M

|                           | -       |
|---------------------------|---------|
| Lubbock County, TX        | 144,113 |
| El Paso County, TX        | 124,773 |
| Miami-Dade County, FL     | 123,012 |
| Utah County, UT           | 121,040 |
| Brown County, WI          | 112,152 |
| San Bernardino County, CA | 109,989 |
| Webb County, TX           | 106,997 |
| Providence County, RI     | 105,686 |
| Milwaukee County, WI      | 103,368 |
| Salt Lake County, UT      | 102,739 |