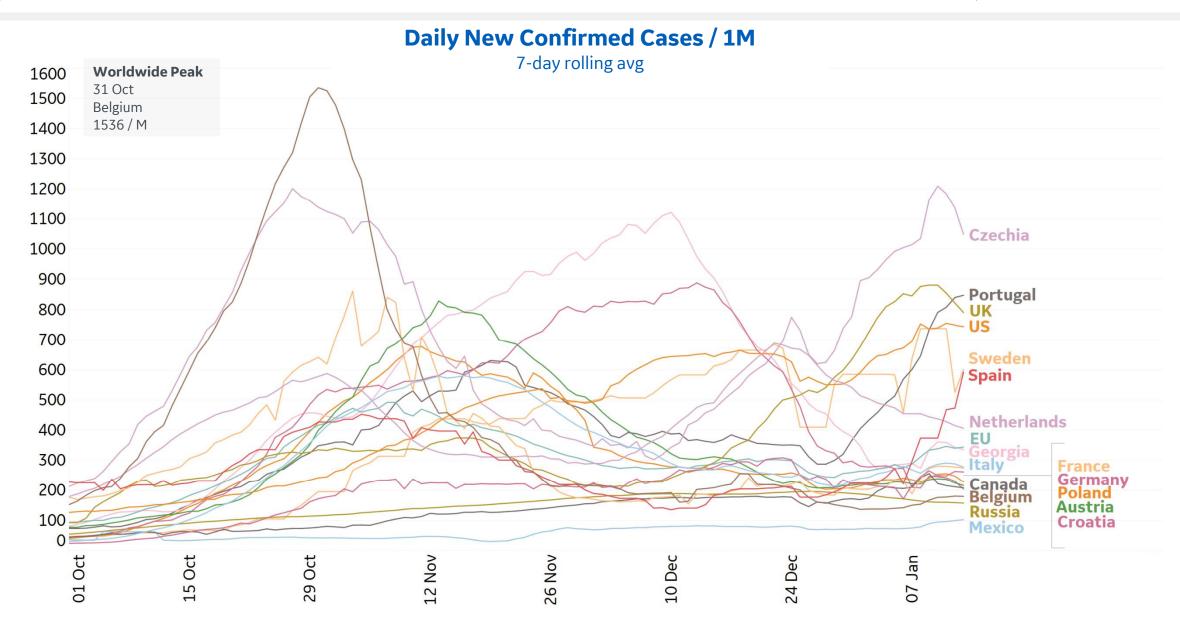

71%                                              |  |
| Alaska        | 274              | 1                        | 50,816             | 7,165                        | 226             | 8%        | 5%                                                |  |
| Vermont       | 173              | 1                        | 9,368              | 6,321                        | 158             | 65%       | -17%                                              |  |

Compared to 14 days ago, average daily new cases are **trending down** in 8 states and **trending up** in 42 states Sorted by Raw Total Deaths

<sup>\*</sup>Change from 14d ago: Compares 14d-avgs. of Daily New Cases/Deaths today with 14d-avgs. from 14d ago





## **New Confirmed Cases in Select Countries**

Updated 14 Jan 2021, 3:30 GMT







Updated 14 Jan 2021, 3:30 GMT

**New Deaths in Select Countries** 









**COMMAND CENTERS** 

### **Cumulative Deaths in Select Countries**







### **Fatality Rate in Select Countries**





### **COVID Vaccinations Distributed & Administered, US**

Updated 14 Jan 2021, 3:30 GMT



In US thru 13 Jan

29,380,125

Total **Distributed** (**88**,**761** per million)

**35%** 

of distributed shots administered, a 7-percentage point increase since 8 Jan

10,278,462

Total **Administered** 

(**31,053** per million)

<sup>\*</sup>State Data aggregated via Bloomberg, Values shown are the highest value reported from one of the following sources: State government websites, CDC, or official statements and interviews

<sup>\*</sup>Overall US values reported from CDC COVID Data Tracker \*Do