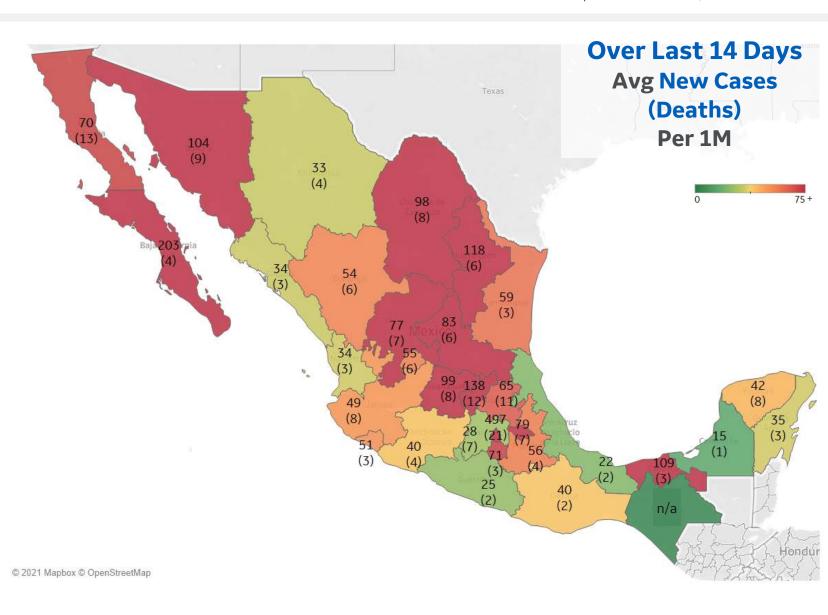

| Distrito Federal    | 497 |
|---------------------|-----|
| Baja California Sur | 203 |
| Querétaro           | 138 |
| Nuevo León          | 118 |
| Tabasco             | 109 |
| Sonora              | 104 |
| Guanajuato          | 99  |
| Coahuila            | 98  |
| Nacional            | 86  |
| San Luis Potosí     | 83  |

# Over Last 14 Days Avg New Cases (Deaths) Per 1M

**COMMAND CENTERS** 