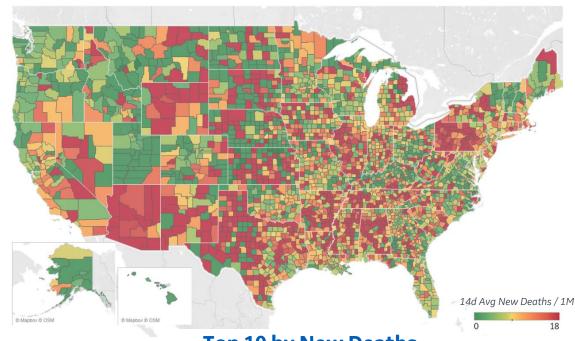

#### **Top 10 by New Deaths**

Avg New Deaths/ 1M

| Los Angeles County, CA  | 21 |
|-------------------------|----|
| Pima County, AZ         | 20 |
| Jefferson County, AL    | 19 |
| El Paso County, TX      | 19 |
| Westmoreland County, PA | 19 |
| York County, PA         | 19 |
| Erie County, PA         | 19 |
| Ocean County, NJ        | 18 |
| Cumberland County, PA   | 18 |
| Monroe County, NY       | 17 |
|                         |    |

### **US Counties: Cumulative Cases and Deaths**

Updated 14 Jan 2021, 3:30 GMT

16