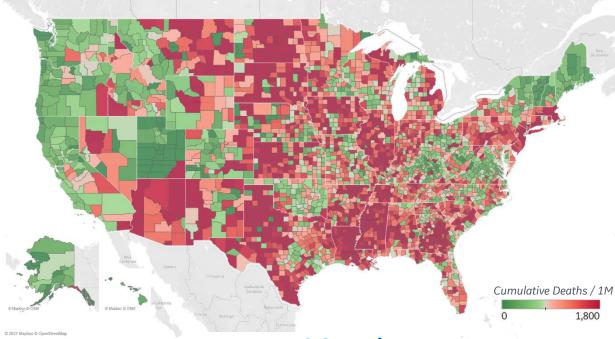

### **US Counties: Cumulative Cases and Deaths**

Updated 14 Jan 2021, 3:30 GMT

16

### **Confirmed Cases per 1M to date**

#### **Top 10 Counties**

#### Total Confirmed Cases / 1M

|                           | -       |
|---------------------------|---------|
| Lubbock County, TX        | 144,113 |
| El Paso County, TX        | 124,773 |
| Miami-Dade County, FL     | 123,012 |
| Utah County, UT           | 121,040 |
| Brown County, WI          | 112,152 |
| San Bernardino County, CA | 109,989 |
| Webb County, TX           | 106,997 |
| Providence County, RI     | 105,686 |
| Milwaukee County, WI      | 103,368 |
| Salt Lake County, UT      | 102,739 |