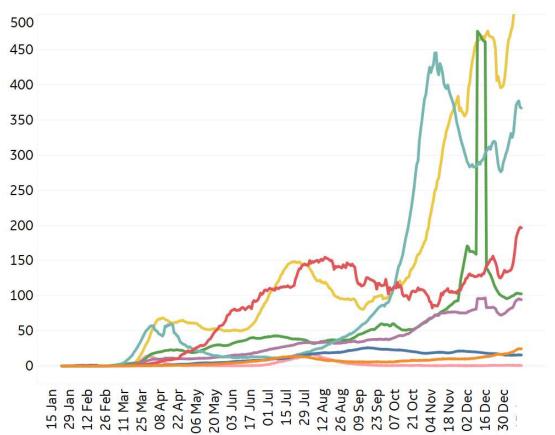

### Avg. Daily New Cases / 1M

Over the last 14 days



| Per 1M:                 | New<br>Today | Change from 30 days ago |
|-------------------------|--------------|-------------------------|
| Active                  | 49           | +31%                    |
| Confirmed               | 98           | +27%                    |
| Deaths                  | 2            | +22%                    |
| Recovered               | 47           | +23%                    |
|                         | To Date      | Last 30 Days            |
| Worldwide Survival Rate | 97.9%        | 98.2%                   |

**New Confirmed Cases & New Deaths** 

**Cent & South America** World **North America** Europe Middle East Asia **Africa** Oceania

### **New Confirmed Cases / 1M**

7-day rolling average



#### New Deaths / 1M

7-day rolling average





### **Top 50 Countries: Per 1M**

Updated 14 Jan 2021, 3:30 GMT

| 1 - 25         | Averag<br>last 7 |               | <b>Total</b><br>Since 22 Jan |                    |                 | Change from 14d Ago<br>in 14 day avg of daily new |        |
|----------------|------------------|---------------|------------------------------|--------------------|-----------------|---------------------------------------------------|--------|
|                | New<br>Confirmed | New<br>Deaths | Total<br>Confirmed           | Total<br>Recovered | Total<br>Deaths | Confirmed                                         | Deaths |
| Belgium        | 179              | 5             | 57,832                       | N/A**              | 1,747           | -11%