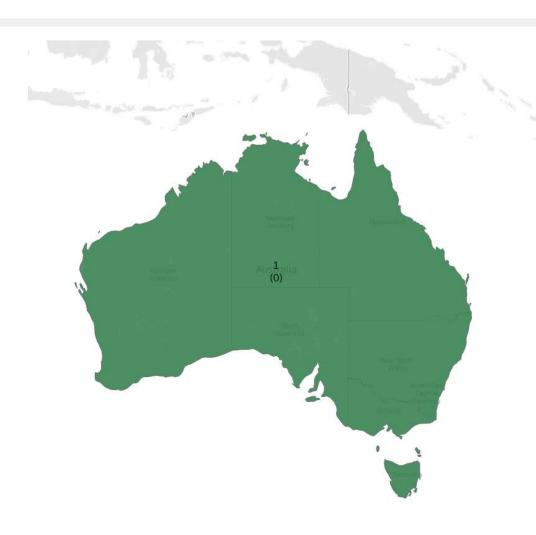

### **Per 1M in Region**

|              | Today | Change |
|--------------|-------|--------|
| Active Cases | 62    | +0%    |
| Confirmed    | 0 new | +0%    |
| Deaths       | 0 new | +0%    |
| Recovered    | 0 new | +0%    |

### Most Daily New Cases / 1M .....

| Australia |    | 1 |
|-----------|----|---|
| New Zeala | nd | 1 |