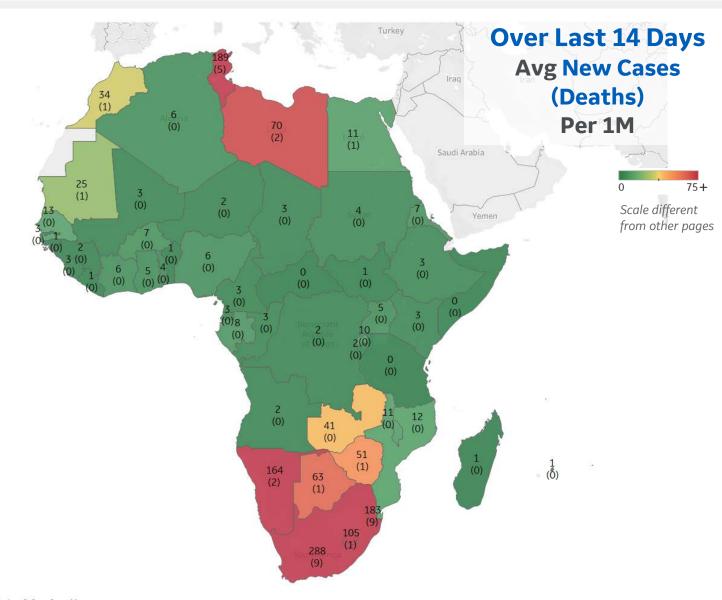

# Over Last 14 Days Avg New Cases (Deaths) Per 1M

**COMMAND CENTERS** 

### **Per 1M in Region**

|              | Today   | Change |
|--------------|---------|--------|
| Active Cases | 377     | +2.3%  |
| Confirmed    | 27 new  | +1.2%  |
| Deaths       | 1.0 new | +1.6%  |
| Recovered    | 18 new  | +0.9%  |

| 288<br>189 |
|------------|
| 189        |
| 103        |
| 183        |
| 164        |
| 105        |
| 70         |
| 63         |
| 51         |
| 41         |
| 34         |
|            |

<sup>\*</sup> Excludes regions with population < 1M