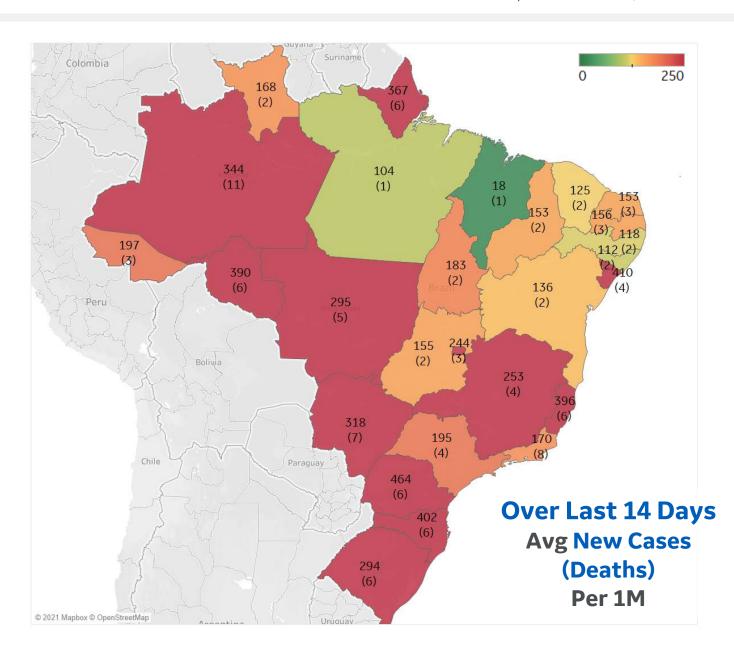

### **Per 1M in Region**

|              | Today   | Change |
|--------------|---------|--------|
| Active Cases | 3,310   | -0.4%  |
| Confirmed    | 287 new | +0.7%  |
| Deaths       | 6 new   | +0.6%  |
| Recovered    | 292 new | +0.9%  |

| Paraná         | 464 |
|----------------|-----|
| Sergipe        | 410 |
| Santa Catarina | 402 |
| Espírito Santo | 396 |
| Rondônia       | 390 |
| Amazonas       | 344 |
| MatoGrosso do  | 318 |
| MatoGrosso     | 295 |
| Rio Grande do  | 294 |
| Minas Gerais   | 253 |
|                |     |