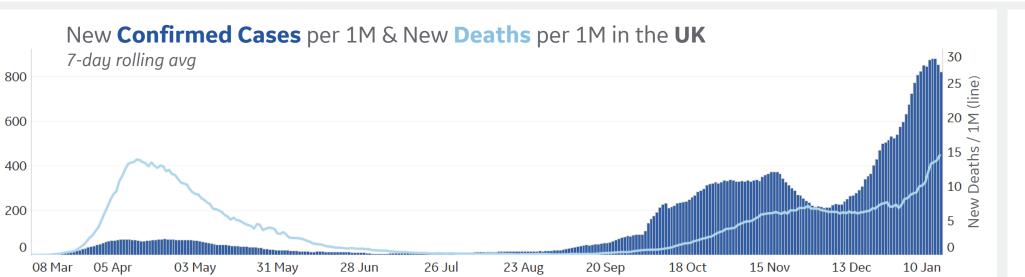

### **New Confirmed Cases / 1M**

7-day rolling average

#### New Deaths / 1M

7-day rolling average