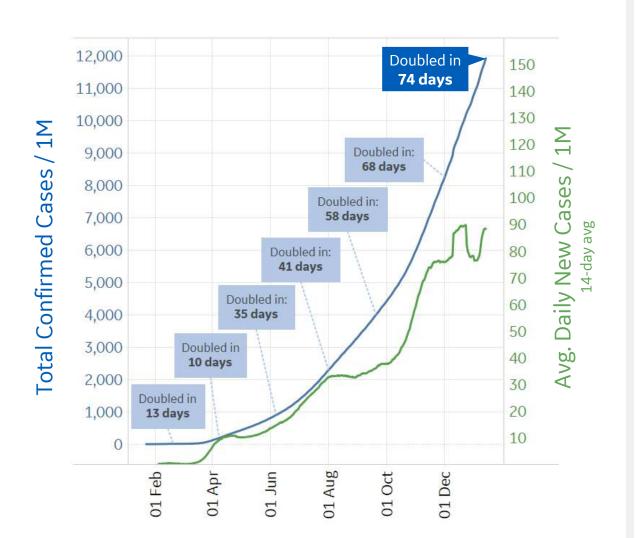

### **Global Confirmed & Active Cases**

#### **Trend since 22 Jan**

### Avg. Daily New Cases / 1M

Over the last 14 days

| Per 1M:                 | New<br>Today | Change from 30 days ago |
|-------------------------|--------------|-------------------------|
| Active                  | 49           | +31%                    |
| Confirmed               | 98           | +27%                    |
| Deaths                  | 2            | +22%                    |
| Recovered               | 47           | +23%                    |
|                         | To Date      | Last 30 Days            |
| Worldwide Survival Rate | 97.9%        | 98.2%                   |