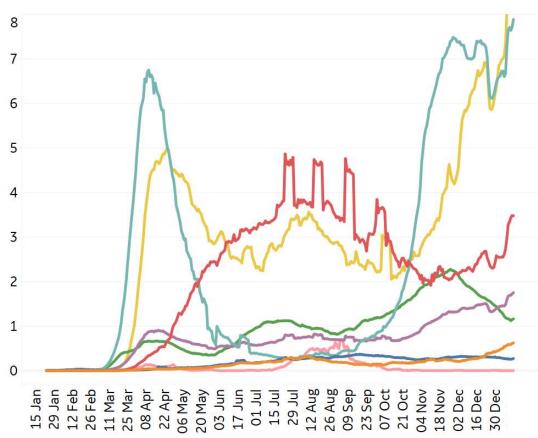

14 days



| Per 1M:                 | New<br>Today | Change from 30 days ago |
|-------------------------|--------------|-------------------------|
| Active                  | 49           | +31%                    |
| Confirmed               | 98           | +27%                    |
| Deaths                  | 2            | +22%                    |
| Recovered               | 47           | +23%                    |
|                         | To Date      | Last 30 Days            |
| Worldwide Survival Rate | 97.9%        | 98.2%                   |

**New Confirmed Cases & New Deaths** 

**Cent & South America** World **North America** Europe Middle East Asia **Africa** Oceania

### **New Confirmed Cases / 1M**

7-day rolling average



#### New Deaths / 1M

7-day rolling average





### **Top 50 Countries: Per 1M**

Updated 14 Jan 2021, 3:30 GMT

| 1 - 25         | Averag<br>last 7 |               | <b>Total</b><br>Since 22 Jan |                    |                 | Change from 14d Ago<br>in 14 day avg of daily new |        |
|----------------|------------------|---------------|------------------------------|--------------------|-----------------|---------------------------------------------------|--------|
|                | New<br>Confirmed | New<br>Deaths | Total<br>Confirmed           | Total<br>Recovered | Total<br>Deaths | Confirmed                                         | Deaths |
| Belgium        | 179              | 5             | 57,832                       | N/A**              | 1,747           | -11%                                              |