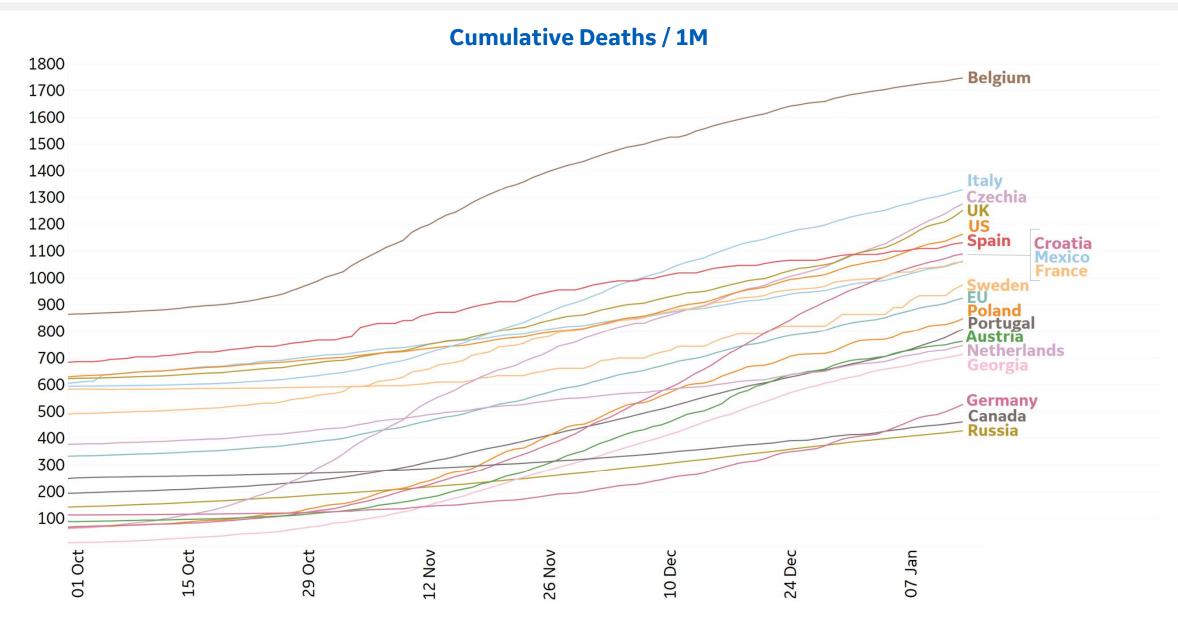

| 226             | 8%        | 5%                                                |  |
| Vermont       | 173              | 1                        | 9,368              | 6,321                        | 158             | 65%       | -17%                                              |  |

Compared to 14 days ago, average daily new cases are **trending down** in 8 states and **trending up** in 42 states Sorted by Raw Total Deaths

<sup>\*</sup>Change from 14d ago: Compares 14d-avgs. of Daily New Cases/Deaths today with 14d-avgs. from 14d ago





## **New Confirmed Cases in Select Countries**

Updated 14 Jan 2021, 3:30 GMT







Updated 14 Jan 2021, 3:30 GMT

**New Deaths in Select Countries** 









**COMMAND CENTERS** 

### **Cumulative Deaths in Select Countries**







### **Fatality Rate in Select Countries**





### **COVID Vaccinations Distributed & Administered, US**

Updated 14 Jan 2021, 3:30 GMT



In US thru 13 Jan

29,380,125

Total **Distributed** (**88**,**761** per million)

**35%** 

of distributed shots administered, a 7-percentage point increase since 8 Jan

10,278,462

Total **Administered** 

(**31,053** per million)

<sup>\*</sup>State Data aggregated via Bloomberg, Values shown are the highest value reported from one of the following sources: State government websites, CDC, or official statements and interviews

<sup>\*</sup>Overall US values reported from CDC COVID Data Tracker \*Doses distributed includes doses that have been shipped





**UK Vaccinations** thru 12 Jan

3,067,541

Total **Administered** 

(**45,187** per million