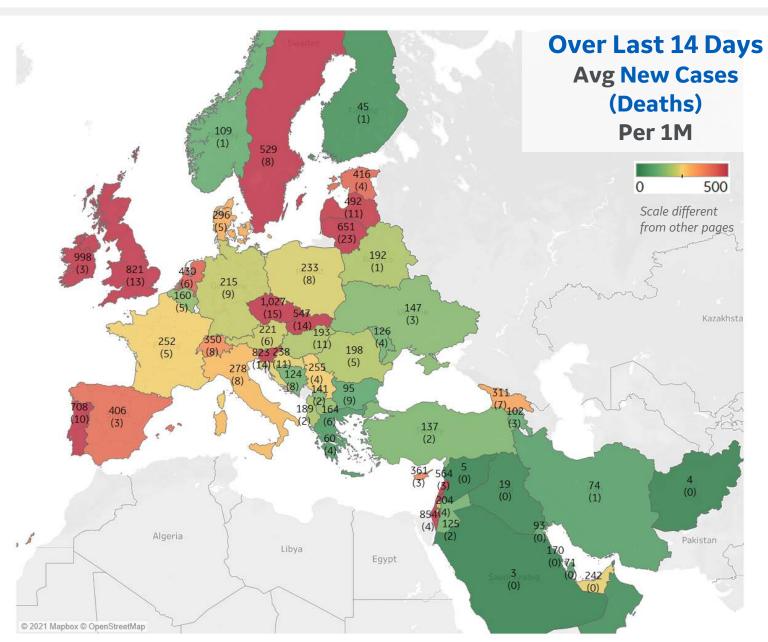

ion)

2,639,309

1<sup>st</sup> dose received (**38,879** per million)

428,232

2<sup>nd</sup> dose received (**6,308** per million)

### **New Confirmed Cases per 1M**

New Confirmed / 1M (bars)



**COMMAND CENTERS** 





### **Per 1M in Region**

|              | Today   | Change |
|--------------|---------|--------|
| Active Cases | 13,771  | +0.9%  |
| Confirmed    | 291 new | +0.9%  |
| Deaths       | 7 new   | +1.0%  |
| Recovered    | 163 new | +1.0%  |

### **Most Daily New Cases / 1M**

| Czechia   | 1,027 |
|-----------|-------|
| Ireland   | 998   |
| Israel    | 854   |
| Slovenia  | 823   |
| UK        | 821   |
| Portugal  | 708   |
| Lithuania | 651   |
| Lebanon   | 564   |
| Slovakia  | 547   |
| Sweden    | 529   |

<sup>\*</sup> Excludes regions with population < 1M



**COMMAND CENTERS** 





### **Per 1M in Region**

|              | Today   | Change |
|--------------|---------|--------|
| Active Cases | 2,004   | +2.5%  |
| Confirmed    | 123 new | +1.0%  |
| Deaths       | 10 new  | +0.9%  |
| Recovered    | 64 new  | +0.7%  |

| Distrito Federal    | 497 |
|---------------------|-----|
| Baja California Sur | 203 |
| Querétaro           | 138 |
| Nuevo León          | 118 |
| Tabasco             | 109 |
| Sonora              | 104 |
| Guanajuato          | 99  |
| Coahuila            | 98  |
| Nacional            | 86  |
| San Luis Potosí     | 83  |



Updated 14 Jan 2021, 3:30 GMT

15

### **Average New Cases per 1M Over Last 14 Days**



### **Top 10 by New Confirmed**

Avg New Confirmed Cases / 1M

| San Bernardino County, CA | 1,526 |
|-----