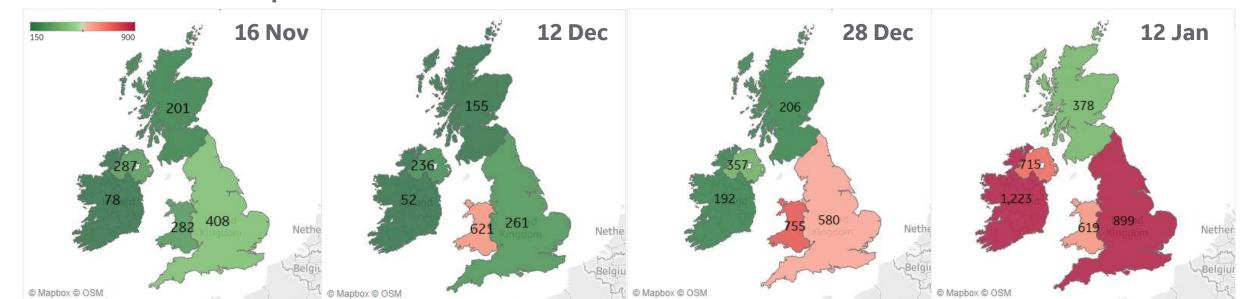

### **New Confirmed Cases per 1M**

New Confirmed / 1M (bars)

**COMMAND CENTERS** 