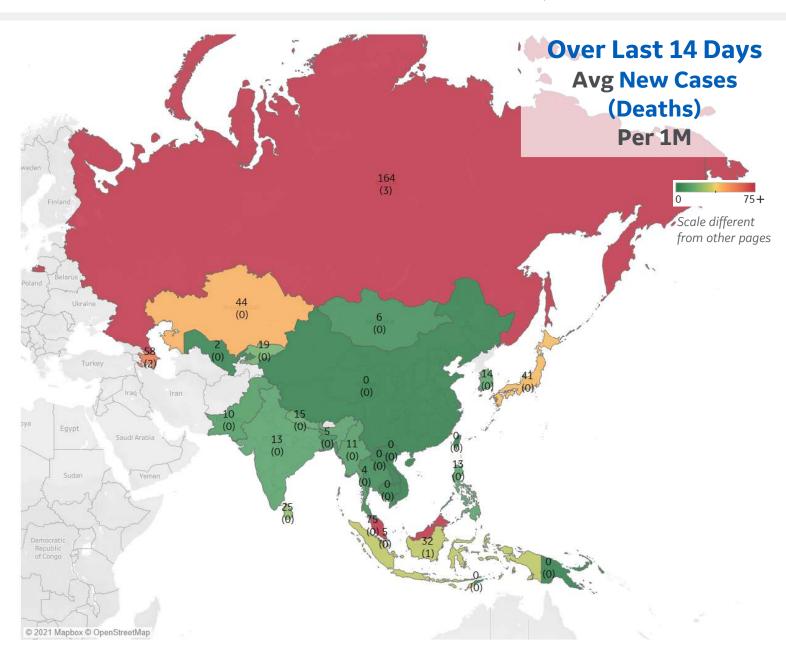

### **Per 1M in Region**

|              | Today   | Change |
|--------------|---------|--------|
| Active Cases | 272     | +0.1%  |
| Confirmed    | 16 new  | +0.4%  |
| Deaths       | 0.3 new | +0.5%  |
| Recovered    | 15 new  | +0.4%  |

| Russia      | 164 |
|-------------|-----|
| Malaysia    | 75  |
| Azerbaijan  | 58  |
| Kazakhstan  | 44  |
| Japan       | 41  |
| Indonesia   | 32  |
| Sri Lanka   | 25  |
| Kyrgyzstan  | 19  |
| Nepal       | 15  |
| South Korea | 14  |

<sup>\*</sup> Excludes regions with population < 1M

### **Per 1M in Region**

|              | Today | Change |
|--------------|-------|--------|
| Active Cases | 62    | +0%    |
| Confirmed    | 0 new | +0%    |
| Deaths       | 0 new | +0%    |
| Recovered    | 0 new | +0%    |