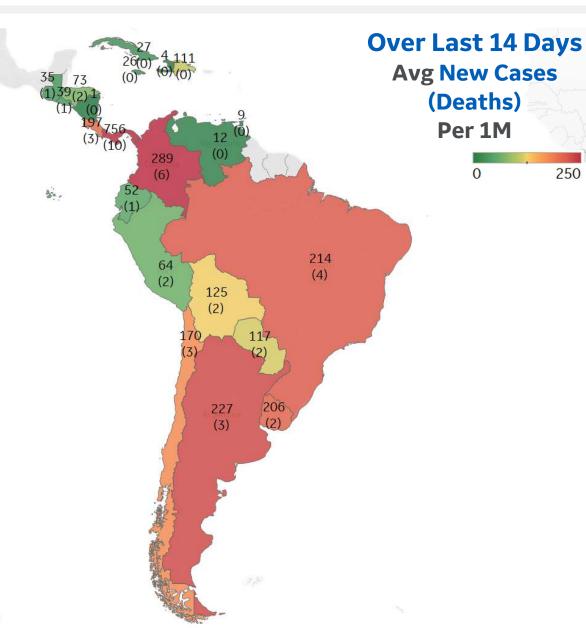

### **Per 1M in Region**

|              | Today   | Change |
|--------------|---------|--------|
| Active Cases | 2,628   | +0.6%  |
| Confirmed    | 213 new | +0.7%  |
| Deaths       | 4 new   | +0.5%  |
| Recovered    | 193 new | +0.7%  |

| Panama     | 756 |
|------------|-----|
| Colombia   | 289 |
| Argentina  | 227 |
| Brazil     | 214 |
| Uruguay    | 206 |
| Costa Rica | 197 |
| Chile      | 170 |
| Bolivia    | 125 |
| Paraguay   | 117 |
| Dom. Rep.  | 111 |