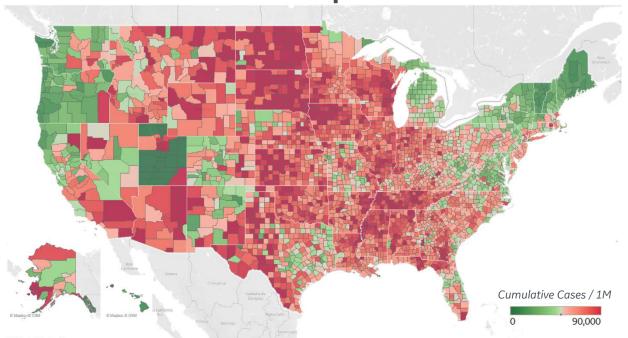

# **United States: Per 1M**

Updated 15 Jan 2021, 3:30 GMT

| 1 - 25        | Average over last 7 days |               | <b>Total</b><br>Since 22 Jan |                    |                 | Change from |        |
|---------------|--------------------------|---------------|------------------------------|--------------------|-----------------|-------------|--------|
|               | New<br>Confirmed         | New<br>Deaths | Total<br>Confirmed           | Total<br>Recovered | Total<br>Deaths | Confirmed   | Deaths |
| New Jersey    | 691                      | 8             | 68,645                       | 6,897              | 2,270           | 20%         | 16%    |
| New York      | 819                      | 10            | 61,349                       | 5,808              | 2,079           | 40%         | 28%    |
| Massachusetts | 887                      | 11            | 65,927                       | 47,037             | 1,949           | 20%         | 17%    |
| Rhode Island  | 916                      | 12            | 97,593                       | 5,829              | 1,884           | 45%         | 25%    |
| Connecticut   | 753                      | 11            | 62,139                       | 2,749              | 1,838           | 40%         | 26%    |
| South Dakota  | 384                      | 11            | 118,138                      | 110,969            | 1,824           | -10%        | -33%   |
| North Dakota  | 229                      | 4             | 125,158                      | 121,052            | 1,800           | -16%        | -23%   |
| Mississippi   | 845                      | 16            | 82,606                       | 66,827             | 1,800           | 8%          | 22%    |
| Louisiana     | 710                      | 11            | 77,686                       | 64,235             | 1,738           | 28%         | 13%    |
| Illinois      | 503                      | 9             | 83,073                       | N/A                | 1,557           | 6%          | -12%   |
| Arizona       | 1,265                    | 22            | 89,170                       | 12,182             | 1,491           | 51%         | 68%    |
| Pennsylvania  | 616                      | 17            | 58,832                       | 44,439             | 1,461           | -2%         | 6%     |
| Michigan      | 298                      | 9             | 57,733                       | 41,563             | 1,453           | 16%         | 23%    |
| Arkansas      | 880                      | 14            | 87,650                       | 78,041             | 1,401           | 29%         | -2%    |
| Indiana       | 679                      | 8             | 85,929                       | 55,510             | 1,367           | 4%          | -13%   |
| New Mexico    | 594                      | 11            | 76,565                       | 39,492             | 1,353           | 5%          | -4%    |
| lowa          | 424                      | 8             | 95,896                       | 83,125             | 1,347           | 7%          | -18%   |
| Alabama       | 739                      | 25            | 84,554                       | 45,269             | 1,212           | 5%          | 95%    |
| Tennessee     | 758                      | 15            | 98,179                       | 87,402             | 1,205           | -11%        | 25%    |
| DC            | 419                      | 7             | 46,504                       | 32,446             | 1,193           | 22%         | -8%    |
| Nevada        | 713                      | 15            | 83,169                       | N/A                | 1,188           | 11%         | 19%    |
| S. Carolina   | 918                      | 8             | 72,092                       | 33,032             | 1,153           | 42%         | 41%    |
| Kansas        | 717                      | 16            | 86,839                       | 1,725              | 1,147           | 0%          | 26%    |
| Georgia       | 911                      | 10            | 74,531                       | N/A                | 1,128           | 27%         | 63%    |
| Florida       | 675                      | 8             | 71,292                       | N/A                | 1,099           | 34%         | 42%    |

| 26 - 51       | Averag<br>last 7 |               | <b>Total</b><br>Since 22 Jan |                    |                 | Change from |        |
|---------------|------------------|---------------|------------------------------|--------------------|-----------------|-------------|--------|
|               | New<br>Confirmed | New<br>Deaths | Total<br>Confirmed           | Total<br>Recovered | Total<br>Deaths | Confirmed   | Deaths |
| Texas         | 781              | 11            | 71,342                       | 56,242             | 1,093           | 35%         | 36%    |
| Maryland      | 518              | 7             | 52,569                       | 1,562              | 1,067           | 26%         | -4%    |
| Minnesota     | 313              | 6             | 78,362                       | 74,636             | 1,044           | 2%          | -24%   |
| Missouri      | 458              | 8             | 72,279                       | N/A                | 1,043           | 7%          | -4%    |
| Delaware      | 751              | 7             | 69,899                       | 19,359             | 1,022           | 22%         | -15%   |
| Montana       | 449              | 5             | 82,440                       | 76,901             | 1,008           | 8%          | 4%     |
| Wisconsin     | 507              | 6             | 96,379                       | 82,898             | 984             | 7%          | -29%   |
| West Virginia | 735              | 15            | 58,711                       | 42,559             | 950             | 18%         | 36%    |
| Nebraska      | 483              | 1             | 93,119                       | 63,706             | 940             | 0%          | -16%   |
| Colorado      | 403              | 5             | 64,107                       | 3,397              | 923             | 4%          | -15%   |
| Wyoming       | 625              | 8             | 84,147                       | 79,700             | 902             | 12%         | -3%    |
| Idaho         | 494              | 6             | 85,816                       | 38,419             | 890             | -14%        | -12%   |
| Ohio          | 663              | 6             | 69,064                       | 56,793             | 855             | 3%          | -4%    |
| California    | 1,111            | 14            | 72,982                       | N/A                | 818             | 10%         | 69%    |
| N. Carolina   | 792              | 8             | 62,063                       | 49,721             | 746             | 36%         | 58%    |
| Oklahoma      | 1,052            | 8             | 87,063                       | 76,694             | 728             | 25%         | 14%    |
| Kentucky      | 829              | 6             | 71,031                       | 8,953              | 681             | 67%         | 36%    |
| New Hampshire | 580              | 7             | 40,287                       | 34,679             | 660             | 10%         | 6%     |
| Virginia      | 588              | 6             | 48,953                       | 3,985              | 659             | 28%         | 24%    |
| Washington    | 371              | 5             | 37,266                       | N/A                | 509             | 25%         | 21%    |
| Utah          | 902              | 5             | 99,053                       | 81,326             | 455             | 25%         | 34%    |
| Oregon        | 310              | 6             | 30,881                       | 1,392              | 412             | 9%          | 34%    |
| Maine         | 460              | 8             | 23,775                       | 8,808              | 343             | 23%         | 61%    |
| Alaska        | 377              | 1             | 69,930                       | 9,794              | 312             | 1%          | -4%    |
| Vermont       | 268              | 2             | 15,342                       | 10,261             | 260             | 71%         | -16%   |
| Hawaii        | 123              | 2             | 17,030                       | 8,446              | 224             | 41%         | 263%   |