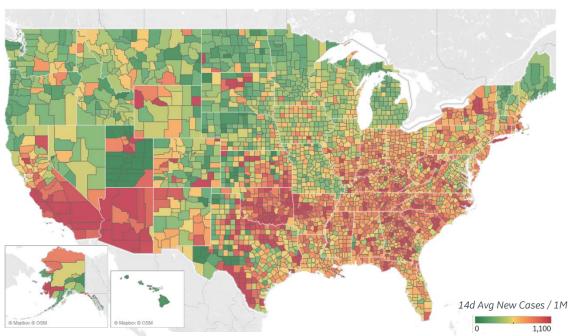

# **United States: Per 1M**

Updated 15 Jan 2021, 3:30 GMT

| 1 - 25        | Average over last 7 days |               | <b>Total</b><br>Since 22 Jan |                    |                 | Change from |        |
|---------------|--------------------------|---------------|------------------------------|--------------------|-----------------|-------------|--------|
|               | New<br>Confirmed         | New<br>Deaths | Total<br>Confirmed           | Total<br>Recovered | Total<br>Deaths | Confirmed   | Deaths |
| New Jersey    | 691                      | 8             | 68,645                       | 6,897              | 2,270           | 20%         | 16%    |
| New York      | 819                      | 10            | 61,349                       | 5,808              | 2,079           | 40%         | 28%    |
| Massachusetts | 887                      | 11            | 65,927                       | 47,037             | 1,949           | 20%         | 17%    |
| Rhode Island  | 916                      | 12            | 97,593                       | 5,829              | 1,884           | 45%         | 25%    |
| Connecticut   | 753                      | 11            | 62,139                       | 2,749              | 1,838           | 40%         | 26%    |
| South Dakota  | 384                      | 11            | 118,138                      | 110,969            | 1,824           | -10%        | -33%   |
| North Dakota  | 229                      | 4             | 125,158                      | 121,052            | 1,800           | -16%        | -23%   |
| Mississippi   | 845                      | 16            | 82,606                       | 66,827             | 1,800           | 8%          | 22%    |
| Louisiana     | 710                      | 11            | 77,686                       | 64,235             | 1,738           | 28%         | 13%    |
| Illinois      | 503                      | 9             | 83,073                       | N/A                | 1,557           | 6%          | -12%   |
| Arizona       | 1,265                    | 22            | 89,170                       | 12,182             | 1,491           | 51%         | 68%    |
| Pennsylvania  | 616                      | 17            | 58,832                       | 44,439             | 1,461           | -2%         | 6%     |
| Michigan      | 298                      | 9             | 57,733                       | 41,563             | 1,453           | 16%         | 23%    |
| Arkansas      | 880                      | 14            | 87,650                       | 78,041             | 1,401           | 29%         | -2%    |
| Indiana       | 679                      | 8             | 85,929                       | 55,510             | 1,367           | 4%          | -13%   |
| New Mexico    | 594                      | 11            | 76,565                       | 39,492             | 1,353           | 5%          | -4%    |
| lowa          | 424                      | 8             | 95,896                       | 83,125             | 1,347           | 7%          | -18%   |
| Alabama       | 739                      | 25            | 84,554                       | 45,269             | 1,212           | 5%          | 95%    |
| Tennessee     | 758                      | 15            | 98,179                       | 87,402             | 1,205           | -11%        | 25%    |
| DC            | 419                      | 7             | 46,504                       | 32,446             | 1,193           | 22%         | -8%    |
| Nevada        | 713                      | 15            | 83,169                       | N/A                | 1,188           | 11%         | 19%    |
| S. Carolina   | 918                      | 8             | 72,092                       | 33,032             | 1,153           | 42%         | 41%    |
| Kansas        | 717                      | 16            | 86,839                       | 1,725              | 1,147           | 0%          | 26%    |
| Georgia       | 911                      | 10            | 74,531                       | N/A                | 1,128           | 27%         | 63%    |
| Florida       | 675                      | 8             | 71,292                       | N/A                | 1,099           | 34%         | 42%    |

| 26 - 51       | Averag<br>last 7 |               | <b>Total</b><br>Since 22 Jan |                    |                 | Change from |        |
|---------------|------------------|---------------|------------------------------|--------------------|-----------------|-------------|--------|
|               | New<br>Confirmed | New<br>Deaths | Total<br>Confirmed           | Total<br>Recovered | Total<br>Deaths | Confirmed   | Deaths |
| Texas         | 781              | 11            | 71,342                       | 56,242             | 1,093           | 35%         | 36%    |
| Maryland      | 518              | 7             | 52,569                       | 1,562              | 1,067           | 26%         | -4%    |
| Minnesota     | 313              | 6             | 78,362                       | 74,636             | 1,044           | 2%          | -24%   |
| Missouri      | 458              | 8             | 72,279                       | N/A                | 1,043           | 7%          | -4%    |
| Delaware      | 751              | 7             | 69,899                       | 19,359             | 1,022           | 22%         | -15%   |
| Montana       | 449              | 5             | 82,440                       | 76,901             | 1,008           | 8%          | 4%     |
| Wisconsin     | 507              | 6             | 96,379                       | 82,898             | 984             | 7%          | -29%   |
| West Virginia | 735              | 15            | 58,711                       | 42,559             | 950             | 18%         | 36%    |
| Nebraska      | 483              | 1             | 93,119                       | 63,706             | 940             | 0%          | -16%   |
| Colorado      | 403              | 5             | 64,107                       | 3,397              | 923             | 4%          | -15%   |
| Wyoming       | 625              | 8             | 84,147                       | 79,700             | 902             | 12%         | -3%    |
| Idaho         | 494              | 6             | 85,816                       | 38,419             | 890             | -14%        | -12%   |
| Ohio          | 663              | 6             | 69,064                       | 56,793             | 855             | 3%          | -4%    |
| California    | 1,111            | 14            | 72,982                       | N/A                | 818             | 10%         | 69%    |
| N. Carolina   | 792              | 8             | 62,063                       | 49,721             | 746             | 36%         | 58%    |
| Oklahoma      | 1,052            | 8             | 87,063                       | 76,694             | 728             | 25%         | 14%    |
| Kentucky      | 829              | 6             | 71,031                       | 8,953              | 681             | 67%         | 36%    |
| New Hampshire | 580              | 7             | 40,287                       | 34,679             | 660             | 10%         | 6%     |
| Virginia      | 588              | 6             | 48,953                       | 3,985              | 659             | 28%         | 24%    |
| Washington    | 371              | 5             | 37,266                       | N/A                | 509             | 25%         | 21%    |
| Utah          | 902              | 5             | 99,053                       | 81,326             | 455             | 25%         | 34%    |
| Oregon        | 310              | 6             | 30,881                       | 1,392              | 412             | 9%          | 34%    |
| Maine         | 460              | 8             | 23,775                       | 8,808              | 343             | 23%         | 61%    |
| Alaska        | 377              | 1             | 69,930                       | 9,794              | 312             | 1%          | -4%    |
| Vermont       | 268              | 2             | 15,342                       | 10,261             | 260             | 71%         | -16%   |
| Hawaii        | 123              | 2             | 17,030                       | 8,446              | 224             | 41%         | 263%   |