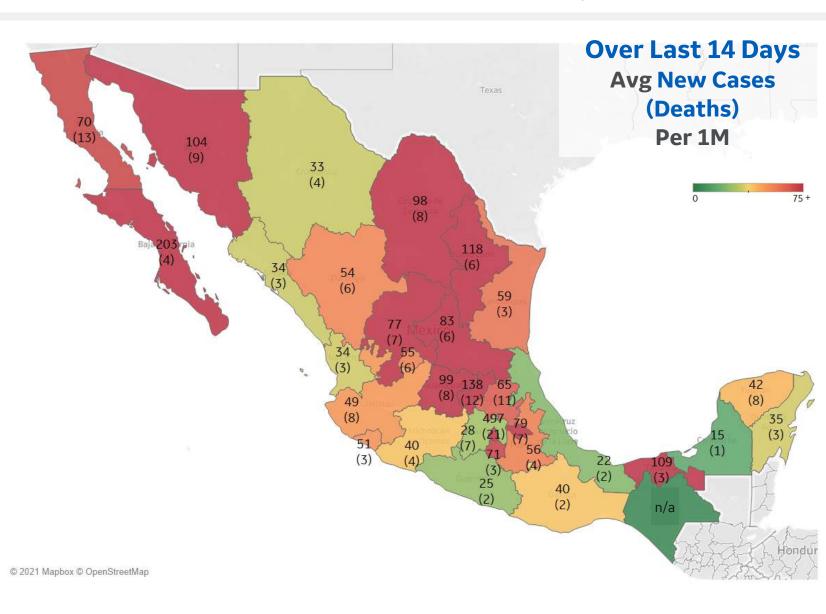

hia   | 986   |
| Israel    | 879   |
| UK        | 814   |
| Slovenia  | 801   |
| Portugal  | 729   |
| Lithuania | 625   |
| Lebanon   | 582   |
| Sweden    | 576   |
| Slovakia  | 503   |

<sup>\*</sup> Excludes regions with population < 1M







|              | Today   | Change |
|--------------|---------|--------|
| Active Cases | 2,054   | +2.5%  |
| Confirmed    | 128 new | +1.0%  |
| Deaths       | 8 new   | +0.7%  |
| Recovered    | 70 new  | +0.8%  |

| Distrito Federal    | 497 |
|---------------------|-----|
| Baja California Sur | 203 |
| Querétaro           | 138 |
| Nuevo León          | 118 |
| Tabasco             | 109 |
| Sonora              | 104 |
| Guanajuato          | 99  |
| Coahuila            | 98  |
| Nacional            | 86  |
| San Luis Potosí     | 83  |



Updated 15 Jan 2021, 3:30 GMT

14

#### **Average New Cases per 1M Over Last 14 Days**



#### **Top 10 by New Confirmed**

Avg New Confirmed Cases / 1M

| San Bernardino County, CA | 1,545 |
|---------------------------|-------|
| Riverside County, CA      | 1,530 |
| Webb County, TX           | 1,507 |
| Los Angeles County, CA    | 1,462 |
| Ventura County, CA        | 1,452 |
| Maricopa County, AZ       | 1,322 |
| Greenville County, SC     | 1,311 |
| Pinal County, AZ          | 1,219 |
| Benton County, AR         | 1,206 |
| Monterey County, CA       | 1,184 |

#### **Average New Deaths per 1M Over Last 14 Days**



#### **Top 10 by New Deaths**

Avg New Deaths/ 1M

| Los Angeles County, CA  | 21 |
|-------------------------|----|
| Jefferson County, AL    | 21 |
| Pima County, AZ