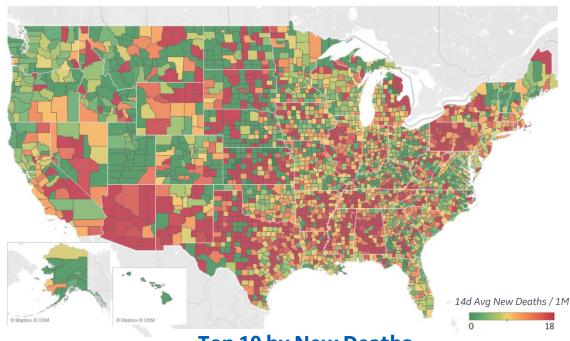

# **United States: Per 1M**

Updated 15 Jan 2021, 3:30 GMT

| 1 - 25        | Average over last 7 days |               | <b>Total</b><br>Since 22 Jan |                    |                 | Change from |        |
|---------------|--------------------------|---------------|------------------------------|--------------------|-----------------|-------------|--------|
|               | New<br>Confirmed         | New<br>Deaths | Total<br>Confirmed           | Total<br>Recovered | Total<br>Deaths | Confirmed   | Deaths |
| New Jersey    | 691                      | 8             | 68,645                       | 6,897              | 2,270           | 20%         | 16%    |
| New York      | 819                      | 10            | 61,349                       | 5,808              | 2,079           | 40%         | 28%    |
| Massachusetts | 887                      | 11            | 65,927                       | 47,037             | 1,949           | 20%         | 17%    |
| Rhode Island  | 916                      | 12            | 97,593                       | 5,829              | 1,884           | 45%         | 25%    |
| Connecticut   | 753                      | 11            | 62,139                       | 2,749              | 1,838           | 40%         | 26%    |
| South Dakota  | 384                      | 11            | 118,138                      | 110,969            | 1,824           | -10%        | -33%   |
| North Dakota  | 229                      | 4             | 125,158                      | 121,052            | 1,800           | -16%        | -23%   |
| Mississippi   | 845                      | 16            | 82,606                       | 66,827             | 1,800           | 8%          | 22%    |
| Louisiana     | 710                      | 11            | 77,686                       | 64,235             | 1,738           | 28%         | 13%    |
| Illinois      | 503                      | 9             | 83,073                       | N/A                | 1,557           | 6%          | -12%   |
| Arizona       | 1,265                    | 22            | 89,170                       | 12,182             | 1,491           | 51%         | 68%    |
| Pennsylvania  | 616                      | 17            | 58,832                       | 44,439             | 1,461           | -2%         | 6%     |
| Michigan      | 298                      | 9             | 57,733                       | 41,563             | 1,453           | 16%         | 23%    |
| Arkansas      | 880                      | 14            | 87,650                       | 78,041             | 1,401           | 29%         | -2%    |
| Indiana       | 679                      | 8             | 85,929                       | 55,510             | 1,367           | 4%          | -13%   |
| New Mexico    | 594                      | 11            | 76,565                       | 39,492             | 1,353           | 5%          | -4%    |
| lowa          | 424                      | 8             | 95,896                       | 83,125             | 1,347           | 7%          | -18%   |
| Alabama       | 739                      | 25            | 84,554                       | 45,269             | 1,212           | 5%          | 95%    |
| Tennessee     | 758                      | 15            | 98,179                       | 87,402             | 1,205           | -11%        | 25%    |
| DC            | 419                      | 7             | 46,504                       | 32,446             | 1,193           | 22%         | -8%    |
| Nevada        | 713                      | 15            | 83,169                       | N/A                | 1,188           | 11%         | 19%    |
| S. Carolina   | 918                      | 8             | 72,092                       | 33,032             | 1,153           | 42%         | 41%    |
| Kansas        | 717                      | 16            | 86,839                       | 1,725              | 1,147           | 0%          | 26%    |
| Georgia       | 911                      | 10            | 74,531                       | N/A                | 1,128           | 27%         | 63%    |
| Florida       | 675                      | 8             | 71,292                       | N/A                | 1,099           | 34%         | 42%    |

| 26 - 51       | Averag<br>last 7 |               | <b>Total</b><br>Since 22 Jan |                    |                 | Change from |        |
|---------------|------------------|---------------|------------------------------|--------------------|-----------------|-------------|--------|
|               | New<br>Confirmed | New<br>Deaths | Total<br>Confirmed           | Total<br>Recovered | Total<br>Deaths | Confirmed   | Deaths |
| Texas         | 781              | 11            | 71,342                       | 56,242             | 1,093           | 35%         | 36%    |
| Maryland      | 518              | 7             | 52,569                       | 1,562              | 1,067           | 26%         | -4%    |
| Minnesota     | 313              | 6             | 78,362                       | 74,636             | 1,044           | 2%          | -24%   |
| Missouri      | 458              | 8             | 72,279                       | N/A                | 1,043           | 7%          | -4%    |
| Delaware      | 751              | 7             | 69,899                       | 19,359             | 1,022           | 22%         | -15%   |
| Montana       | 449              | 5             | 82,440                       | 76,901             | 1,008           | 8%          | 4%     |
| Wisconsin     | 507              | 6             | 96,379                       | 82,898             | 984             | 7%          | -29%   |
| West Virginia | 735              | 15            | 58,711                       | 42,559             | 950             | 18%         | 36%    |
| Nebraska      | 483              | 1             | 93,119                       | 63,706             | 940             | 0%          | -16%   |
| Colorado      | 403              | 5             | 64,107                       | 3,397              | 923             | 4%          | -15%   |
| Wyoming       | 625              | 8             | 84,147                       | 79,700             | 902             | 12%         | -3%    |
| Idaho         | 494              | 6             | 85,816                       | 38,419             | 890             | -14%        | -12%   |
| Ohio          | 663              | 6             | 69,064                       | 56,793             | 855             | 3%          | -4%    |
| California    | 1,111            | 14            | 72,982                       | N/A                | 818             | 10%         | 69%    |
| N. Carolina   | 792              | 8             | 62,063                       | 49,721             | 746             | 36%         | 58%    |
| Oklahoma      | 1,052            | 8             | 87,063                       | 76,694             | 728             | 25%         | 14%    |
| Kentucky      | 829              | 6             | 71,031                       | 8,953              | 681             | 67%         | 36%    |
| New Hampshire | 580              | 7             | 40,287                       | 34,679             | 660             | 10%         | 6%     |
| Virginia      | 588              | 6             | 48,953                       | 3,985              | 659             | 28%         | 24%    |
| Washington    | 371              | 5             | 37,266                       | N/A                | 509             | 25%         | 21%    |
| Utah          | 902              | 5             | 99,053                       | 81,326             | 455             | 25%         | 34%    |
| Oregon        | 310              | 6             | 30,881                       | 1,392              | 412             | 9%          | 34%    |
| Maine         | 460              | 8             | 23,775                       | 8,808              | 343             | 23%         | 61%    |
| Alaska        | 377              | 1             | 69,930                       | 9,794              | 312             | 1%          | -4%    |
| Vermont       | 268              | 2             | 15,342                       | 10,261             | 260             | 71%         | -16%   |
| Hawaii        | 123              | 2             | 17,030                       | 8,446              | 224             | 41%         | 263%   |