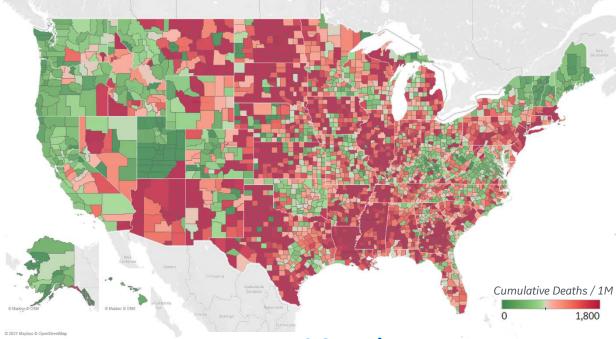

# **United States: Per 1M**

Updated 15 Jan 2021, 3:30 GMT

| 1 - 25        | Average over last 7 days |               | <b>Total</b><br>Since 22 Jan |                    |                 | Change from |        |
|---------------|--------------------------|---------------|------------------------------|--------------------|-----------------|-------------|--------|
|               | New<br>Confirmed         | New<br>Deaths | Total<br>Confirmed           | Total<br>Recovered | Total<br>Deaths | Confirmed   | Deaths |
| New Jersey    | 691                      | 8             | 68,645                       | 6,897              | 2,270           | 20%         | 16%    |
| New York      | 819                      | 10            | 61,349                       | 5,808              | 2,079           | 40%         | 28%    |
| Massachusetts | 887                      | 11            | 65,927                       | 47,037             | 1,949           | 20%         | 17%    |
| Rhode Island  | 916                      | 12            | 97,593                       | 5,829              | 1,884           | 45%         | 25%    |
| Connecticut   | 753                      | 11            | 62,139                       | 2,749              | 1,838           | 40%         | 26%    |
| South Dakota  | 384                      | 11            | 118,138                      | 110,969            | 1,824           | -10%        | -33%   |
| North Dakota  | 229                      | 4             | 125,158                      | 121,052            | 1,800           | -16%        | -23%   |
| Mississippi   | 845                      | 16            | 82,606                       | 66,827             | 1,800           | 8%          | 22%    |
| Louisiana     | 710                      | 11            | 77,686                       | 64,235             | 1,738           | 28%         | 13%    |
| Illinois      | 503                      | 9             | 83,073                       | N/A                | 1,557           | 6%          | -12%   |
| Arizona       | 1,265                    | 22            | 89,170                       | 12,182             | 1,491           | 51%         | 68%    |
| Pennsylvania  | 616                      | 17            | 58,832                       | 44,439             | 1,461           | -2%         | 6%     |
| Michigan      | 298                      | 9             | 57,733                       | 41,563             | 1,453           | 16%         | 23%    |
| Arkansas      | 880                      | 14            | 87,650                       | 78,041             | 1,401           | 29%         | -2%    |
| Indiana       | 679                      | 8             | 85,929                       | 55,510             | 1,367           | 4%          | -13%   |
| New Mexico    | 594                      | 11            | 76,565                       | 39,492             | 1,353           | 5%          | -4%    |
| lowa          | 424                      | 8             | 95,896                       | 83,125             | 1,347           | 7%          | -18%   |
| Alabama       | 739                      | 25            | 84,554                       | 45,269             | 1,212           | 5%          | 95%    |
| Tennessee     | 758                      | 15            | 98,179                       | 87,402             | 1,205           | -11%        | 25%    |
| DC            | 419                      | 7             | 46,504                       | 32,446             | 1,193           | 22%         | -8%    |
| Nevada        | 713                      | 15            | 83,169                       | N/A                | 1,188           | 11%         | 19%    |
| S. Carolina   | 918                      | 8             | 72,092                       | 33,032             | 1,153           | 42%         | 41%    |
| Kansas        | 717                      | 16            | 86,839                       | 1,725              | 1,147           | 0%          | 26%    |
| Georgia       | 911                      | 10            | 74,531                       | N/A                | 1,128           | 27%         | 63%    |
| Florida       | 675                      | 8             | 71,292                       | N/A                | 1,099           | 34%         | 42%    |

| 26 - 51       | Averag<br>last 7 |               | <b>Total</b><br>Since 22 Jan |                    |                 | Change from |        |
|---------------|------------------|---------------|------------------------------|--------------------|-----------------|-------------|--------|
|               | New<br>Confirmed | New<br>Deaths | Total<br>Confirmed           | Total<br>Recovered | Total<br>Deaths | Confirmed   | Deaths |
| Texas         | 781              | 11            | 71,342                       | 56,242             | 1,093           | 35%         | 36%    |
| Maryland      | 518              | 7             | 52,569                       | 1,562              | 1,067           | 26%         | -4%    |
| Minnesota     | 313              | 6             | 78,362                       | 74,636             | 1,044           | 2%          | -24%   |
| Missouri      | 458              | 8             | 72,279                       | N/A                | 1,043           | 7%          | -4%    |
| Delaware      | 751              | 7             | 69,899                       | 19,359             | 1,022           | 22%         | -15%   |
| Montana       | 449              | 5             | 82,440                       | 76,901             | 1,008           | 8%          | 4%     |
| Wisconsin     | 507              | 6             | 96,379                       | 82,898             | 984             | 7%          | -29%   |
| West Virginia | 735              | 15            | 58,711                       | 42,559             | 950             | 18%         | 36%    |
| Nebraska      | 483              | 1             | 93,119                       | 63,706             | 940             | 0%          | -16%   |
| Colorado      | 403              | 5             | 64,107                       | 3,397              | 923             | 4%          | -15%   |
| Wyoming       | 625              | 8             | 84,147                       | 79,700             | 902             | 12%         | -3%    |
| Idaho         | 494              | 6             | 85,816                       | 38,419             | 890             | -14%        | -12%   |
| Ohio          | 663              | 6             | 69,064                       | 56,793             | 855             | 3%          | -4%    |
| California    | 1,111            | 14            | 72,982                       | N/A                | 818             | 10%         | 69%    |
| N. Carolina   | 792              | 8             | 62,063                       | 49,721             | 746             | 36%         | 58%    |
| Oklahoma      | 1,052            | 8             | 87,063                       | 76,694             | 728             | 25%         | 14%    |
| Kentucky      | 829              | 6             | 71,031                       | 8,953              | 681             | 67%         | 36%    |
| New Hampshire | 580              | 7             | 40,287                       | 34,679             | 660             | 10%         | 6%     |
| Virginia      | 588              | 6             | 48,953                       | 3,985              | 659             | 28%         | 24%    |
| Washington    | 371              | 5             | 37,266                       | N/A                | 509             | 25%         | 21%    |
| Utah          | 902              | 5             | 99,053                       | 81,326             | 455             | 25%         | 34%    |
| Oregon        | 310              | 6             | 30,881                       | 1,392              | 412             | 9%          | 34%    |
| Maine         | 460              | 8             | 23,775                       | 8,808              | 343             | 23%         | 61%    |
| Alaska        | 377              | 1             | 69,930                       | 9,794              | 312             | 1%          | -4%    |
| Vermont       | 268              | 2             | 15,342                       | 10,261             | 260             | 71%         | -16%   |
| Hawaii        | 123              | 2             | 17,030                       | 8,446              | 224             | 41%         | 263%   |