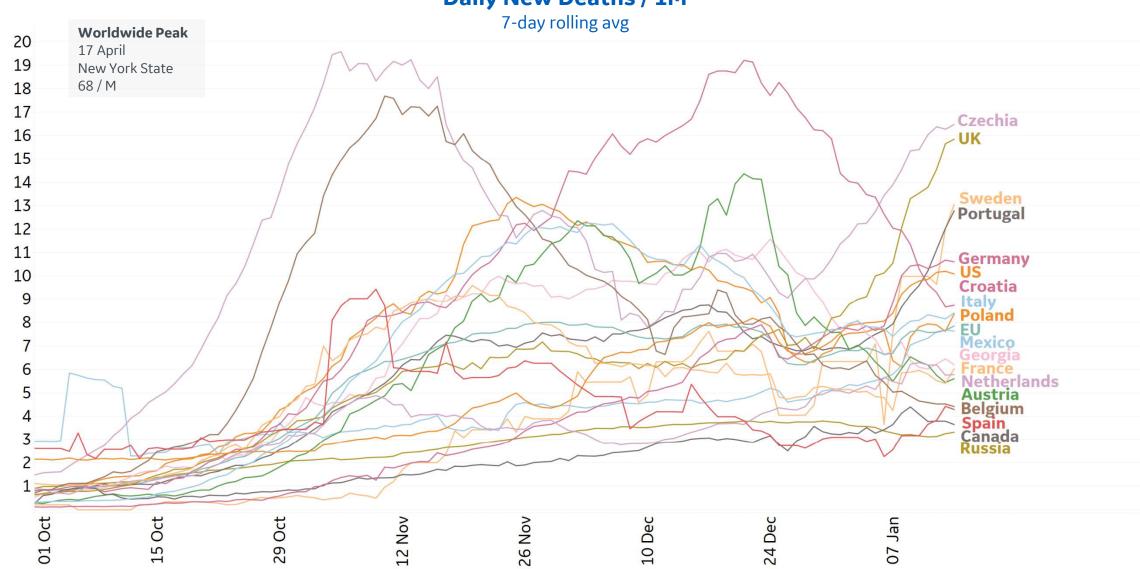

## **New Confirmed Cases & New Deaths**

Key World North America Europe Middle East Cent & South America Asia Africa Oceania