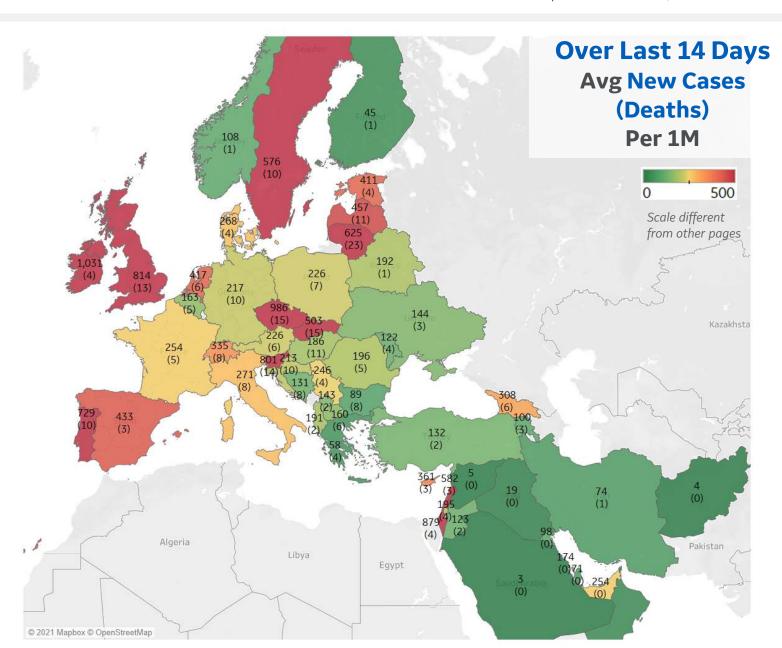

re



## **Fatality Rate in Select Countries**







## Feature: US Changes from Previous Week

Updated 15 Jan 2021, 3:30 GMT



\*Blank rows indicate insignificant or missing data

**GE** Healthcare

**COMMAND CENTERS** 



## **Per 1M in Region**

|              | Today   | Change |
|--------------|---------|--------|
| Active Cases | 13,886  | +0.8%  |
| Confirmed    | 283 new | +0.9%  |
| Deaths       | 6 new   | +0.9%  |
| Recovered    | 162 new | +0.9%  |

#### **Most Daily New Cases / 1M**

| Ireland   | 1,031 |
|-----------|-------|
| Czechia   | 986   |
| Israel    | 879   |
| UK        | 814   |
| Slovenia  | 801   |
| Portugal  | 729   |
| Lithuania | 625   |
| Lebanon   | 582   |
| Sweden    | 576   |
| Slovakia  | 503   |

<sup>\*</sup> Excludes regions with population < 1M







|              | Today   | Change |
|--------------|---------|--------|
| Active Cases | 2,054   | +2.5%  |
| Confirmed    | 128 new | +1.0%  |
| Deaths       | 8 new   | +0.7%  |
| Recovered    | 70 new  | +0.8%  |

| Distrito Federal    | 497 |
|---------------------|-----|
| Baja California Sur | 203 |
| Querétaro           | 138 |
| Nuevo León          | 118 |
| Tabasco             | 109 |
| Sonora              | 104 |
| Guanajuato          | 99  |
| Coahuila            | 98  |
| Nacional            | 86  |
| San Luis Potosí     | 83  |



Updated 15 Jan 2021, 3:30 GMT

14

#### **Average New Cases per 1M Over Last 14 Days**



#### **Top 10 by New Confirmed**

Avg New Confirmed Cases / 1M

| San Bernardino County, CA | 1,545 |
|---------------------------|-------|
| Riverside Co