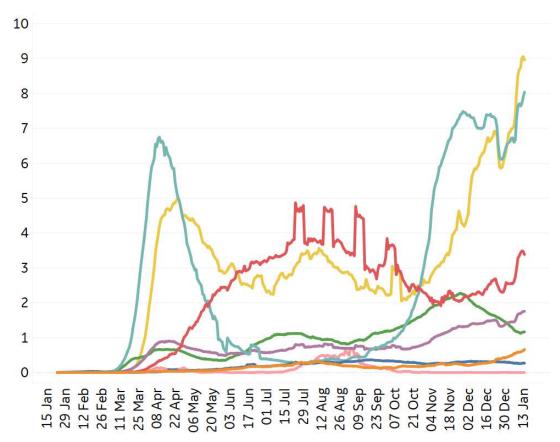

## **New Confirmed Cases & New Deaths**

Key World North America Europe Middle East Cent & South America Asia Africa Oceania

#### New Deaths / 1M

7-day rolling average