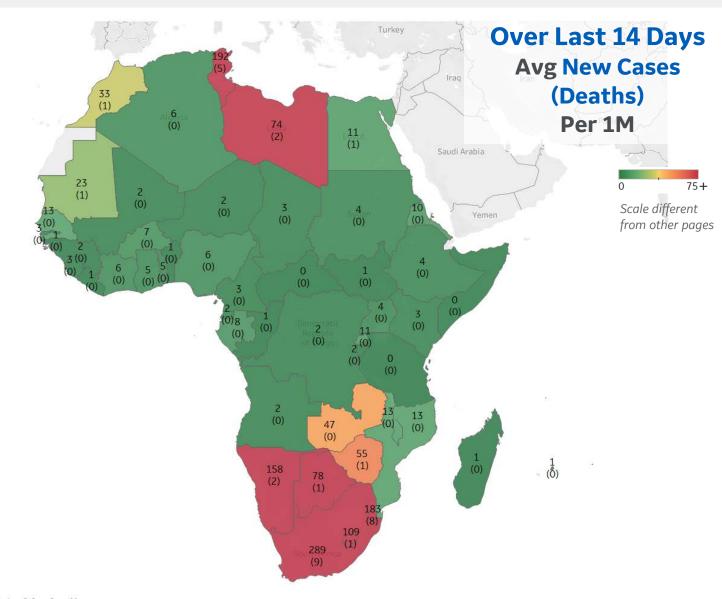

## **Global Confirmed & Active Cases**

#### **Trend since 22 Jan**

#### Avg. Daily New Cases / 1M

Over the last 14 days

| Per 1M:                 | New<br>Today | Change from 30 days ago |
|-------------------------|--------------|-------------------------|
| Active                  | 48           | +32%                    |
| Confirmed               | 95           | +27%                    |
| Deaths                  | 2            | +22%                    |
| Recovered               | 45           | +23%                    |
|                         | To Date      | Last 30 Days            |
| Worldwide Survival Rate | 97.9%        | 98.2%                   |