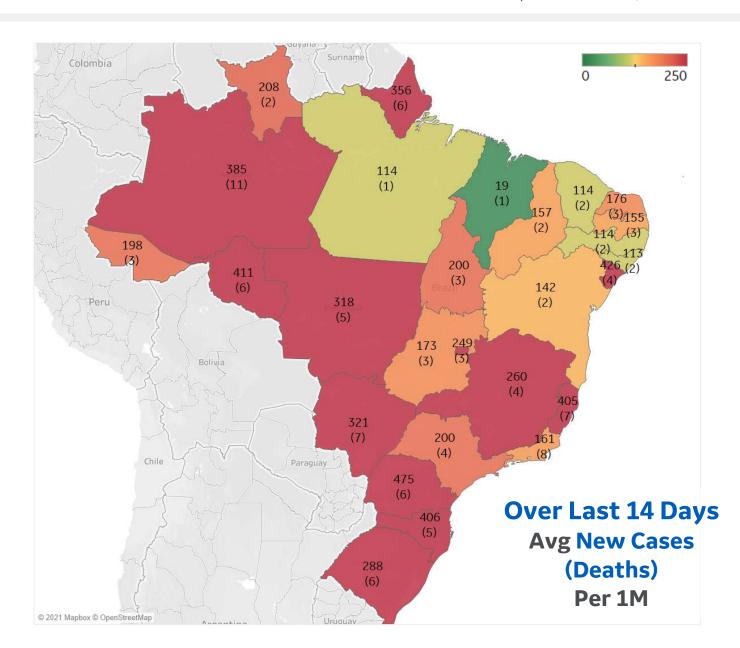

|
| Deaths       | 4 new   | +0.5%  |
| Recovered    | 187 new | +0.7%  |

| Panama     | 737 |
|------------|-----|
| Colombia   | 290 |
| Argentina  | 229 |
| Uruguay    | 224 |
| Brazil     | 218 |
| Costa Rica | 195 |
| Chile      | 178 |
| Bolivia    | 128 |
| Paraguay   | 117 |
| Dom. Rep.  | 110 |

<sup>\*</sup> Excludes regions with population < 1M



**GE** Healthcare

**COMMAND CENTERS** 



### **Per 1M in Region**

|              | Today   | Change |
|--------------|---------|--------|
| Active Cases | 3,399   | +2.7%  |
| Confirmed    | 319 new | +0.8%  |
| Deaths       | 5 new   | +0.5%  |
| Recovered    | 224 new | +0.6%  |

| 475 |
|-----|
| 426 |
| 411 |
| 406 |
| 405 |
| 385 |
| 321 |
| 318 |
| 288 |
| 260 |
|     |

<sup>\*</sup> Excludes regions with population < 1M





|              | Today   | Change |
|--------------|---------|--------|
| Active Cases | 273     | +0.3%  |
| Confirmed    | 13 new  | +0.3%  |
| Deaths       | 0.2 new | +0.4%  |
| Recovered    | 12 new  | +0.3%  |

| Russia      | 162 |
|-------------|-----|
| Malaysia    | 77  |
| Azerbaijan  | 53  |
| Kazakhstan  | 44  |
| Japan       | 42  |
| Indonesia   | 33  |
| Sri Lanka   | 25  |
| Kyrgyzstan  | 18  |
| Nepal       | 15  |
| Philippines | 13  |

<sup>\*</sup> Excludes regions with population < 1M







|              | Today | Change |
|--------------|-------|--------|
| Active Cases | 63    | +1%    |
| Confirmed    | 1 new | +0.1%  |
| Deaths       | 0 new | +0%    |
| Recovered    | 0 new | +0%    |

#### Most Daily New Cases / 1M .....

| Australia   | 1 |
|-------------