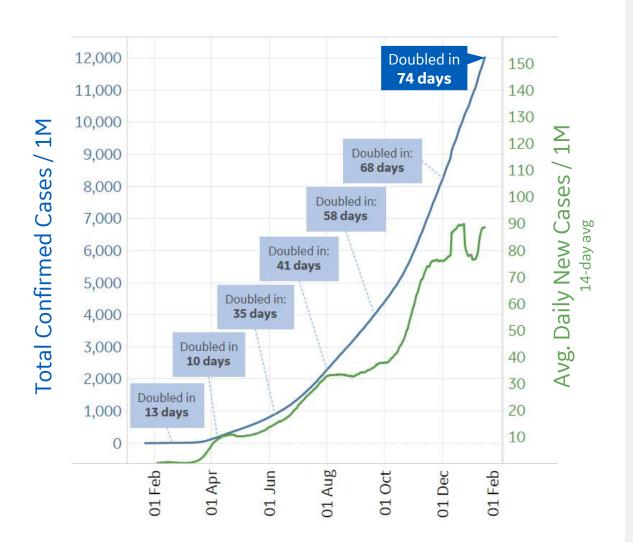

## **Global Confirmed & Active Cases**

#### **Trend since 22 Jan**

#### Avg. Daily New Cases / 1M

Over the last 14 days

| Per 1M:                 | New<br>Today | Change from 30 days ago |
|-------------------------|--------------|-------------------------|
| Active                  | 48           | +32%                    |
| Confirmed               | 95           | +27%                    |
| Deaths                  | 2            | +22%                    |
| Recovered               | 45           | +23%                    |
|                         | To Date      | Last 30 Days            |
| Worldwide Survival Rate | 97.9%        | 98.2%                   |

Updated 15 Jan 2021, 3:30 GMT