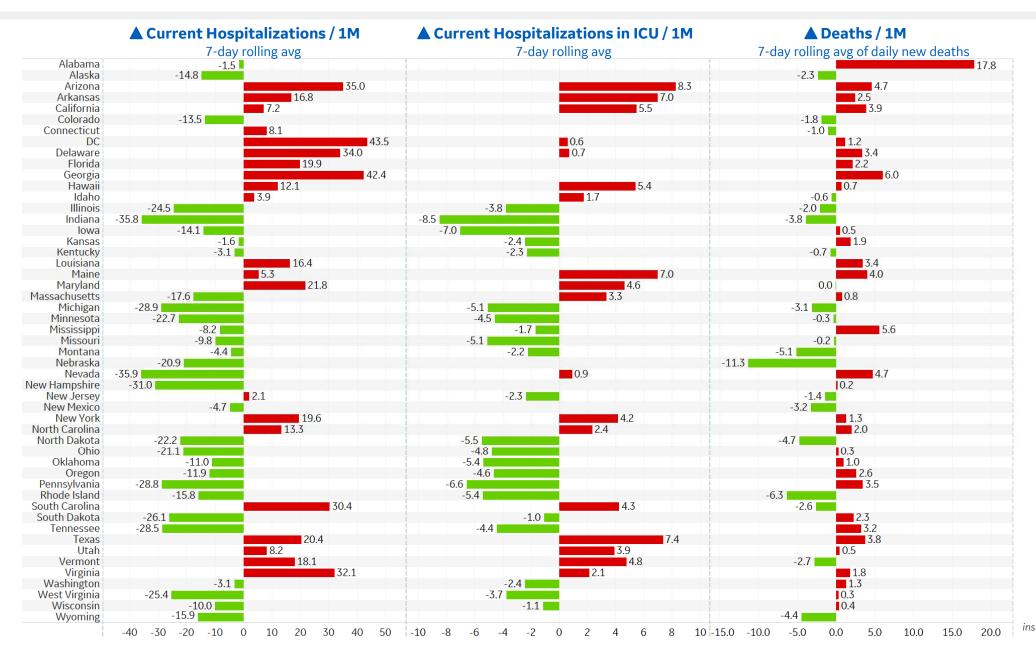

1%         | 263%                             |
| Alaska        | 276                      | 1      | 51,157                       | 7,165     | 228    | 1%          | -4%                              |
| Vermont       | 167                      | 1      | 9,573                        | 6,403     | 162    | 71%         | -16%                             |

Sorted by Raw Total Deaths

<sup>\*</sup>Change from 14d ago: Compares 14d-avgs. of Daily New Cases/Deaths today with 14d-avgs. from 14d ago



# **New Confirmed Cases in Select Countries**









## **New Deaths in Select Countries**











## **Cumulative Deaths in Select Countries**





**GE** Healthcare



## **Fatality Rate in Select Countries**







## Feature: US Changes from Previous Week

Updated 15 Jan 2021, 3:30 GMT



\*Blank rows indicate insignificant or missing data

**GE** Healthcare

**COMMAND CENTERS** 



## **Per 1M in Region**

|              | Today   | Change |
|--------------|---------|--------|
| Active Cases | 13,886  | +0.8%  |
| Confirmed    | 283 new | +0.9%  |
| Deaths       | 6 new   | +0.9%  |
| Recovered    | 162 new | +0.9%  |

#### **Most Daily New Cases / 1M**

| Ireland   | 1,031 |
|-----------|-------|
| Czechia   | 986   |
| Israel    | 879   |
| UK        | 814   |
| Slovenia  | 801   |
| Portugal  | 729   |
| Lithuania | 625   |
| Lebanon   | 582   |
| Sweden    | 576   |
| Slovakia  | 503   |

<sup>\*</sup> Excludes regions with population < 1M







|              | Today   | Change |
|--------------|---------|--------|
| Active Cases | 2,054   | +2.5%  |
| Confirmed