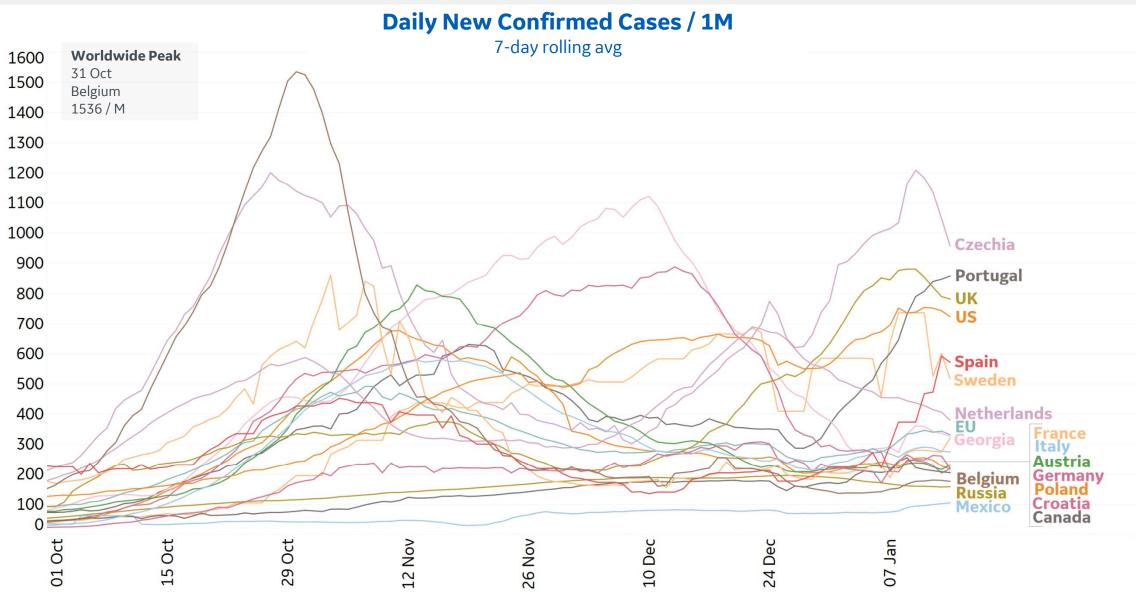

| 619                      | 11     | 31,958                       | 11,840    | 461    | 23%         | 61%                              |
| Hawaii        | 174                      | 3      | 24,113                       | 11,958    | 317    | 41%         | 263%                             |
| Alaska        | 276                      | 1      | 51,157                       | 7,165     | 228    | 1%          | -4%                              |
| Vermont       | 167                      | 1      | 9,573                        | 6,403     | 162    | 71%         | -16%                             |

Sorted by Raw Total Deaths

<sup>\*</sup>Change from 14d ago: Compares 14d-avgs. of Daily New Cases/Deaths today with 14d-avgs. from 14d ago



# **New Confirmed Cases in Select Countries**









## **New Deaths in Select Countries**











## **Cumulative Deaths in Select Countries**





**GE** Healthcare



## **Fatality Rate in Select Countries**







## Feature: US Changes from Previous Week

Updated 15 Jan 2021, 3:30 GMT



\*Blank rows indicate insignificant or missing data

**GE** Healthcare

**COMMAND CENTERS** 



## **Per 1M in Region**

|              | Today   | Change |
|--------------|---------|--------|
| Active Cases | 13,886  | +0.8%  |
| Confirmed    | 283 new | +0.9%  |
| Deaths       | 6 new   | +0.9%  |
| Recovered    | 162 new | +0.9%  |

#### **Most Daily New Cases / 1M**

| Ireland   | 1,031 |
|-----------|-------|
| Czechia   | 986   |
| Israel    | 879   |
| UK        | 814   |
| Slovenia  | 801   |
| Portugal  | 729   |
| Lithuania | 625   |