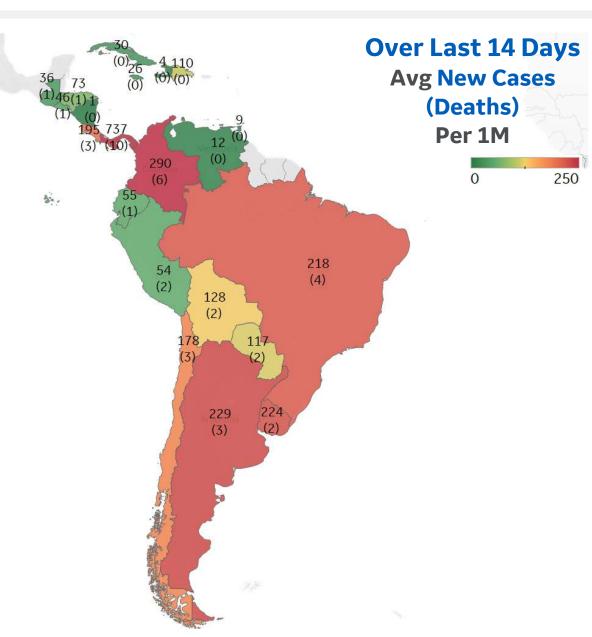

----------|---------|--------|
| Active Cases | 2,023   | -1.7%  |
| Confirmed    | 197 new | +1.1%  |
| Deaths       | 4 new   | +0.9%  |
| Recovered    | 229 new | +1.5%  |

| 286 |
|-----|
| 225 |
| 242 |
| 211 |
| 117 |
| 106 |
|     |

<sup>\*</sup> Excludes regions with population < 1M





|              | Today   | Change |
|--------------|---------|--------|
| Active Cases | 2,664   | +1.4%  |
| Confirmed    | 227 new | +0.8%  |
| Deaths       | 4 new   | +0.5%  |
| Recovered    | 187 new | +0.7%  |

| Panama     | 737 |
|------------|-----|
| Colombia   | 290 |
| Argentina  | 229 |
| Uruguay    | 224 |
| Brazil     | 218 |
| Costa Rica | 195 |
| Chile      | 178 |
| Bolivia    | 128 |
| Paraguay   | 117 |
| Dom. Rep.  | 110 |

<sup>\*</sup> Excludes regions with population < 1M



**GE** Healthcare

**COMMAND CENTERS** 



### **Per 1M in Region**

|              | Today   | Change |
|--------------|---------|--------|
| Active Cases | 3,399   | +2.7%  |
| Confirmed    | 319 new | +0.8%  |
| Deaths       | 5 new   | +0.5%  |
| Recovered    | 224 new | +0.6%  |

| 475 |
|-----|
| 426 |
| 411 |
| 406 |
| 405 |
| 385 |
| 321 |
| 318 |
| 288 |
| 260 |
|     |

<sup>\*</sup> Excludes regions with population < 1M





|              | Today   | Change |
|--------------|---------|--------|
| Active Cases | 273     | +0.3%  |
| Confirmed    | 13 new  | +0.3%  |
| Deaths       | 0.2 new | +0.4%  |
| Recovered    | 12 new  | +0.3%  |

| Russia      | 162 |
|-------------|-----|
| Malaysia    | 77  |
| Azerbaijan  | 53  |
| Kazakhstan  | 44  |
| Japan       | 42  |
| Indones