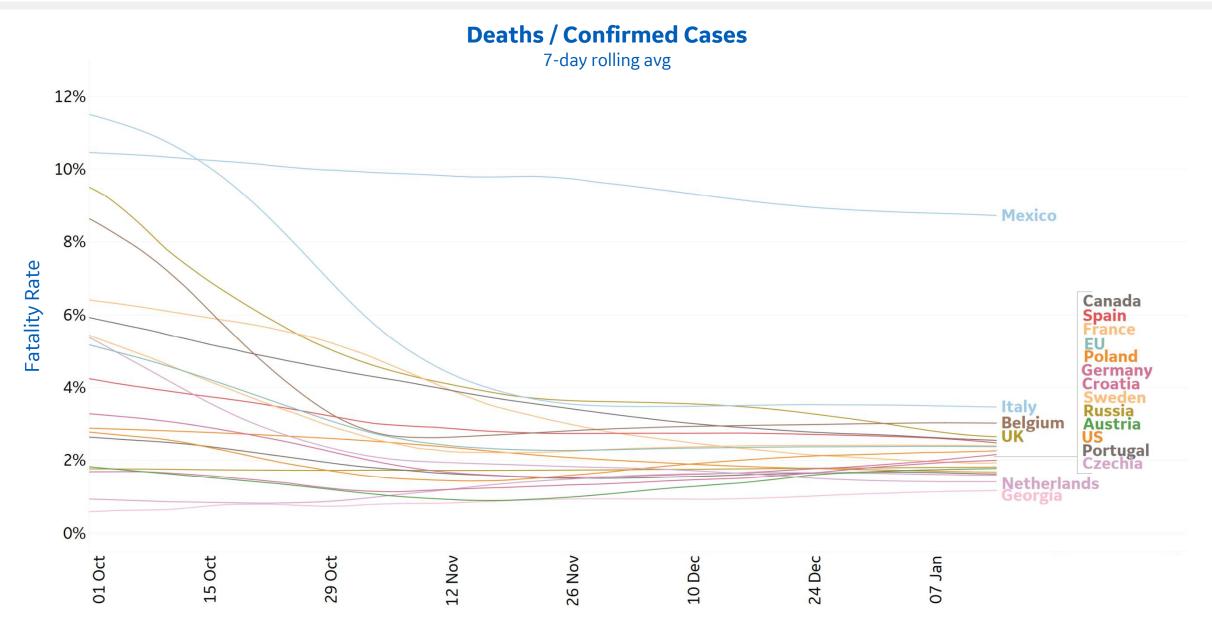

| 3      | 24,113                       | 11,958    | 317    | 41%         | 263%                             |
| Alaska        | 276                      | 1      | 51,157                       | 7,165     | 228    | 1%          | -4%                              |
| Vermont       | 167                      | 1      | 9,573                        | 6,403     | 162    | 71%         | -16%                             |

Sorted by Raw Total Deaths

<sup>\*</sup>Change from 14d ago: Compares 14d-avgs. of Daily New Cases/Deaths today with 14d-avgs. from 14d ago



# **New Confirmed Cases in Select Countries**









## **New Deaths in Select Countries**











## **Cumulative Deaths in Select Countries**





**GE** Healthcare



## **Fatality Rate in Select Countries**







## Feature: US Changes from Previous Week

Updated 15 Jan 2021, 3:30 GMT



\*Blank rows indicate insignificant or missing data

**GE** Healthcare

**COMMAND CENTERS** 



## **Per 1M in Region**

|              | Today   | Change |
|--------------|---------|--------|
| Active Cases | 13,886  | +0.8%  |
| Confirmed    | 283 new | +0.9%  |
| Deaths       | 6 new   | +0.9%  |
| Recovered    | 162 new | +0.9%  |

#### **Most Daily New Cases / 1M**

| Ireland   | 1,031 |
|-----------|-------|
| Czechia   | 986   |
| Israel    | 879   |
| UK        | 814   |
| Slovenia  | 801   |
| Portugal  | 729   |
| Lithuania | 625   |
| Lebanon   | 582   |
| Sweden    | 576   |
| Slovakia  | 503   |

<sup>\*</sup> Excludes regions with population < 1M







|              | Today   | Change |
|-------