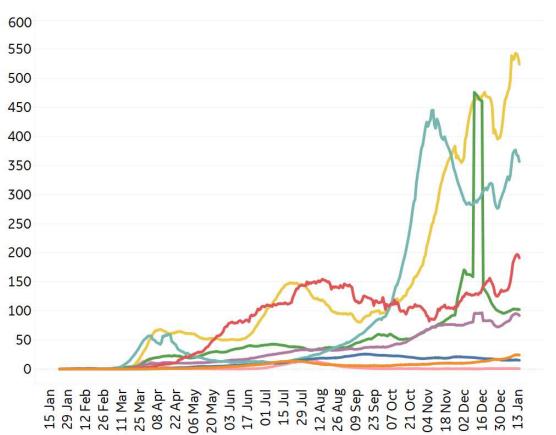

## **New Confirmed Cases & New Deaths**

Key World North America Europe Middle East Cent & South America Asia Africa Oceania

#### **New Confirmed Cases / 1M**

7-day rolling average