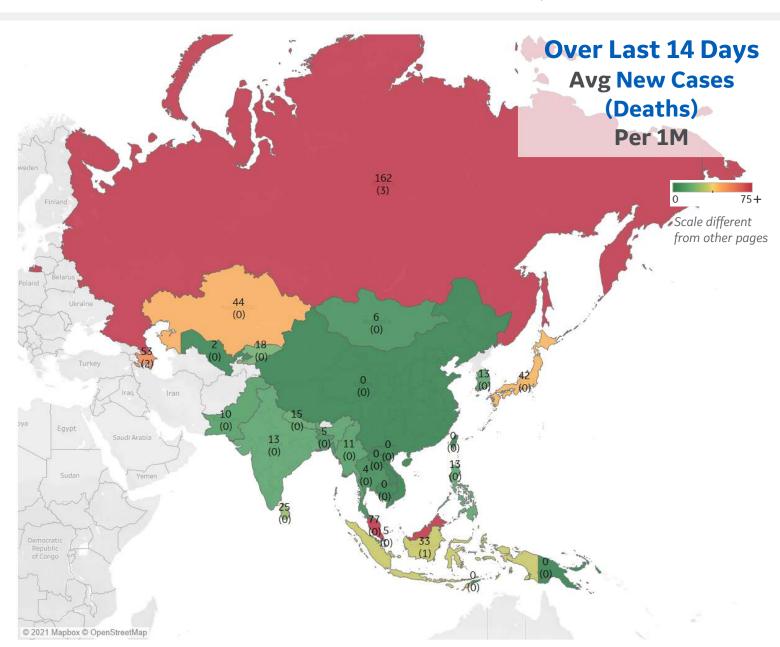

es | 3,399   | +2.7%  |
| Confirmed    | 319 new | +0.8%  |
| Deaths       | 5 new   | +0.5%  |
| Recovered    | 224 new | +0.6%  |

| 475 |
|-----|
| 426 |
| 411 |
| 406 |
| 405 |
| 385 |
| 321 |
| 318 |
| 288 |
| 260 |
|     |

<sup>\*</sup> Excludes regions with population < 1M





|              | Today   | Change |
|--------------|---------|--------|
| Active Cases | 273     | +0.3%  |
| Confirmed    | 13 new  | +0.3%  |
| Deaths       | 0.2 new | +0.4%  |
| Recovered    | 12 new  | +0.3%  |

| Russia      | 162 |
|-------------|-----|
| Malaysia    | 77  |
| Azerbaijan  | 53  |
| Kazakhstan  | 44  |
| Japan       | 42  |
| Indonesia   | 33  |
| Sri Lanka   | 25  |
| Kyrgyzstan  | 18  |
| Nepal       | 15  |
| Philippines | 13  |

<sup>\*</sup> Excludes regions with population < 1M







|              | Today | Change |
|--------------|-------|--------|
| Active Cases | 63    | +1%    |
| Confirmed    | 1 new | +0.1%  |
| Deaths       | 0 new | +0%    |
| Recovered    | 0 new | +0%    |

#### Most Daily New Cases / 1M .....

| Australia   | 1 |
|-------------|---|
| New Zealand | 1 |



# Over Last 14 Days Avg New Cases (Deaths) Per 1M





**GE** Healthcare

**COMMAND CENTERS** 





### **Per 1M in Region**

|              | Today   | Change |
|--------------|---------|--------|
| Active Cases | 378     | +0.4%  |
| Confirmed    | 25 new  | +1.1%  |
| Deaths       | 1.0 new | +1.4%  |
| Recovered    | 23 new  | +1.2%  |

| South Africa | 289 |
|--------------|-----|
| Tunisia      | 192 |
| Eswatini     | 183 |
| Namibia      | 158 |
| Lesotho      | 109 |
| Botsw