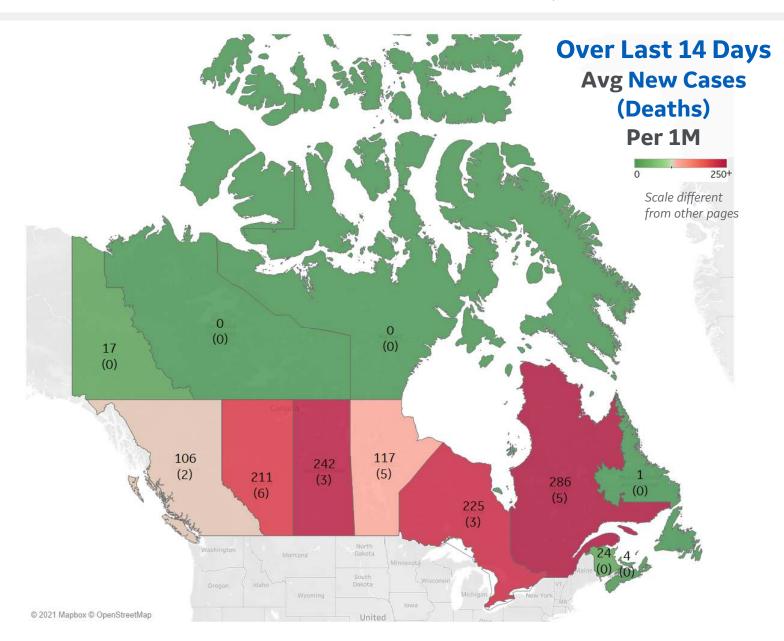

York City*      | 4,775 |
| Essex County, NJ    | 3,078 |
| Passaic County, NJ  | 3,037 |
| Union County, NJ    | 2,889 |
| Cameron County, TX  | 2,881 |
| Hudson County, NJ   | 2,631 |
| Hidalgo County, TX  | 2,628 |
| Bergen County, NJ   | 2,571 |
| Ocean County, NJ    | 2,472 |
| Rockland County, NY | 2,471 |
|                     |       |

\* New York City counties aggregated into one reporting area

**Note:** Lists includes counties ≥ 250K population



|              | Today   | Change |
|--------------|---------|--------|
| Active Cases | 2,023   | -1.7%  |
| Confirmed    | 197 new | +1.1%  |
| Deaths       | 4 new   | +0.9%  |
| Recovered    | 229 new | +1.5%  |

| 286 |
|-----|
| 225 |
| 242 |
| 211 |
| 117 |
| 106 |
|     |

<sup>\*</sup> Excludes regions with population < 1M





|              | Today   | Change |
|--------------|---------|--------|
| Active Cases | 2,664   | +1.4%  |
| Confirmed    | 227 new | +0.8%  |
| Deaths       | 4 new   | +0.5%  |
| Recovered    | 187 new | +0.7%  |

| Panama     | 737 |
|------------|-----|
| Colombia   | 290 |
| Argentina  | 229 |
| Uruguay    | 224 |
| Brazil     | 218 |
| Costa Rica | 195 |
| Chile      | 178 |
| Bolivia    | 128 |
| Paraguay   | 117 |
| Dom. Rep.  | 110 |

<sup>\*</sup> Excludes regions with population < 1M



**GE** Healthcare

**COMMAND CENTERS** 



### **Per 1M in Region**

|              | Today   | Change |
|--------------|---------|--------|
| Active Cases | 3,399   | +2.7%  |
| Confirmed    | 319 new | +0.8%  |
| Deaths       | 5 new   | +0.5%  |
| Recovered    | 224 new | +0.6%  |

| 475