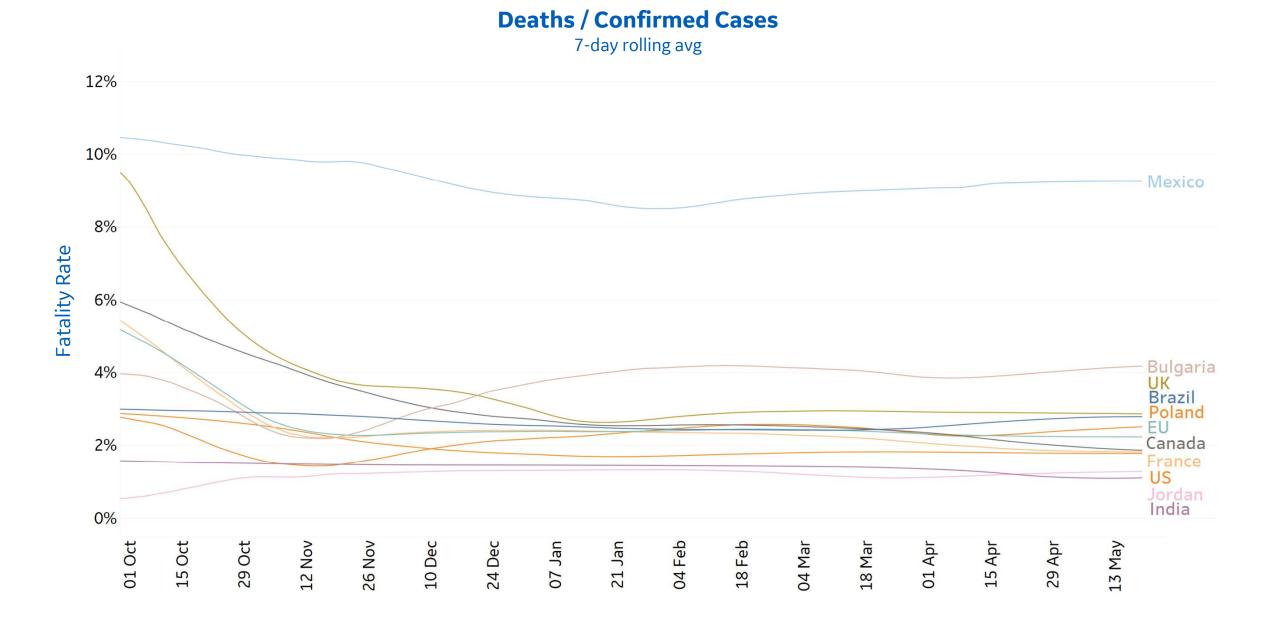

| 249              | 4             | 315,891            | 305,443                      | 7,269           | 10%                               | -23%          | Vermont       | 48                          | 0             | 23,988                       | 22,992                 | 255             | -27%                                                  | 40%    |

Change from 14d ago: Compares 14d-avgs. of Daily New Cases/Deaths today with 14d-avgs from 14d ago Estimated Recovered: Cases 14d ago - Deaths today

Sorted by Total Deaths

## 

GE Healthcare

7

Updated 20 May 2021, 3:30 GMT





### Daily New Deaths / 1M







### **Cumulative Deaths / 1M**









# Daily & Total Vaccinations, Select Countries

Updated 20 May 2021, 3:30 GMT 11

**GE Healthcare** 

**COMMAND CENTERS** 

ee 86

#### Select countries with data available



most current reported data per country



12

| State         | % Fully<br>Vaccinated | % Rec'd at<br>Least 1 Dose | Population |
|---------------|-----------------------|----------------------------|------------|
| Maine         | 50.1%                 | 59.8%                      | 1,344,212  |
| Connecticut   | 49.3%                 | 59.9%                      | 3,565,287  |
| Vermont       | 48.4%                 | 65.8%                      | 623,989    |
| Rhode Island  | 48.0%                 | 57.5%                      | 1,059,361  |
| Massachusetts | 47.7%                 | 63.1%                      | 6