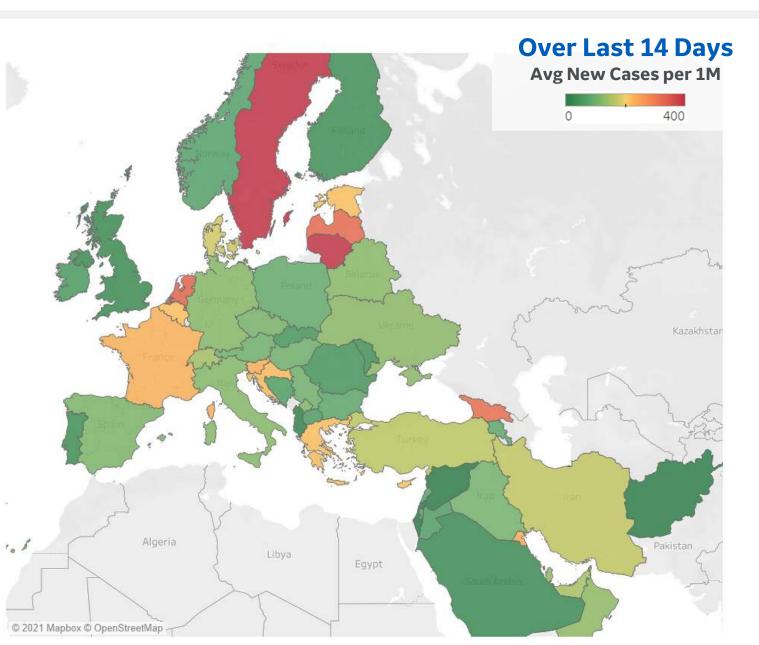

\*Large jump in Middle East confirmed cases due to batched reporting of 823,225 new cases in **Turkey** on 10 Dec