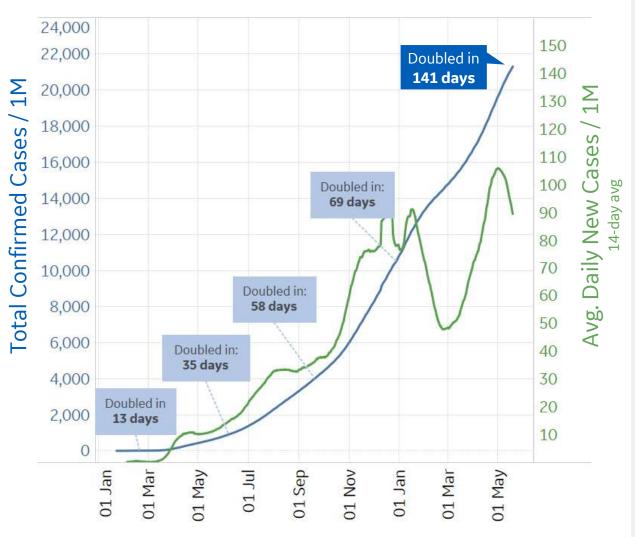

**GE Healthcare** COMMAND CENTERS

Updated 20 May 2021, 3:30 GMT 1

| Per 1M:                 | New<br>Today | Change from<br>30 days ago |
|-------------------------|--------------|----------------------------|
| Active                  | -5           | +4%                        |
| Confirmed               | 87           | +16%                       |
| Deaths                  | 2            | +13%                       |
| Recovered               | 90           | +24%                       |
|                         | To Date      | Last 30 Days               |
| Worldwide Survival Rate | 97.9%        | 98.3%                      |