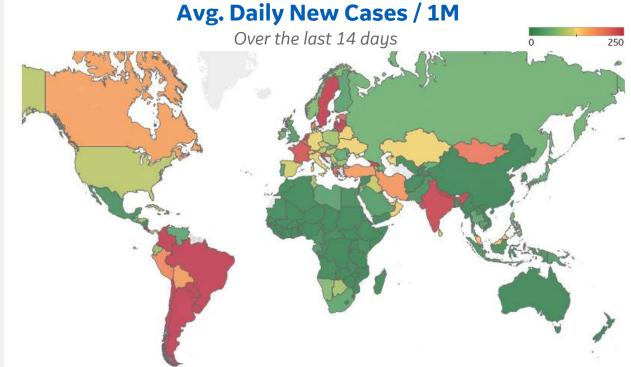

**GE Healthcare** COMMAND CENTERS

Updated 20 May 2021, 3:30 GMT 1

| Per 1M:                 | New<br>Today | Change from<br>30 days ago |
|-------------------------|--------------|----------------------------|
| Active                  | -5           | +4%                        |
| Confirmed               | 87           | +16%                       |
| Deaths                  | 2            | +13%                       |
| Recovered               | 90           | +24%                       |
|                         | To Date      | Last 30 Days               |
| Worldwide Survival Rate | 97.9%        | 98.3%                      |