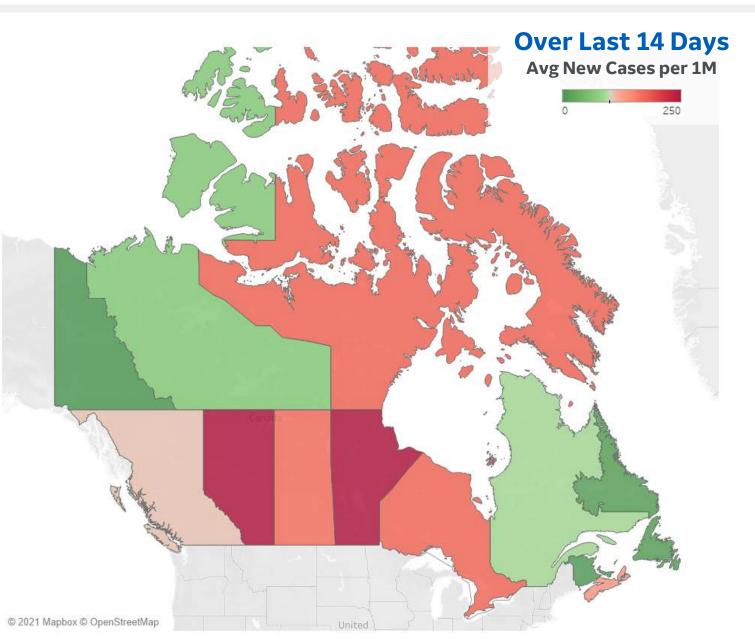

**GE Healthcare** COMMAND CENTERS

Updated 20 May 2021, 3:30 GMT 1

| Per 1M:                 | New<br>Today | Change from<br>30 days ago |
|-------------------------|--------------|----------------------------|
| Active                  | -5           | +4%                        |
| Confirmed               | 87           | +16%                       |
| Deaths                  | 2            | +13%                       |
| Recovered               | 90           | +24%                       |
|                         | To Date      | Last 30 Days               |
| Worldwide Survival Rate | 97.9%        | 98.3%                      |