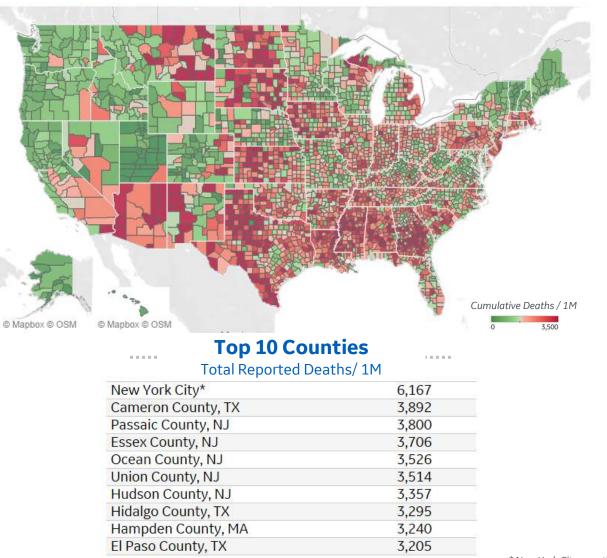

nty, NJ

# US Counties: Cumulative Cases and Deaths

GE Healthcare COMMAND CENTERS

Updated 20 May 2021, 3:30 GMT 16

# **Confirmed Cases per 1M to date** Cumulative Cases / 1M @ Mapbox @ OSN C Mapbox C OSM 120,000 **Top 10 Counties** . . . . . . .... Total Confirmed Cases / 1M

| Miami-Dade County, FL     | 182,714 |
|---------------------------|---------|
| El Paso County, TX        | 161,693 |
| Lubbock County, TX        | 158,441 |
| Webb County, TX           | 158,098 |
| Providence County, RI     | 152,818 |
| Utah County, UT           | 151,608 |
| Passaic County, NJ        | 144,429 |
| Rockland County, NY       | 143,390 |
| Greenville County, SC     | 142,852 |
| San Bernardino County, CA | 136,393 |
|                           |         |

## **Reported Deaths per 1M to date**



#### **Note:** Lists includes counties ≥ 250K population

\* New York City counties aggregated into one reporting area





| ····· Pei    | r 1M in Regio        | on ····· |
|--------------|----------------------|----------|
|              | Today                | Change   |
| Active Cases | 1,5 <mark>5</mark> 7 | -3.6%    |
| Confirmed    | 12 <mark>8</mark>    | +0.4%    |
| Deaths       | 1                    | +0.2%    |
| Recovered    | 185                  | +0.6%    |

#### Average Daily New Cases & Deaths per 1M Over Last 14 Days

|                  | Cases | Deaths |
|------------------|-------|--------|
| Alberta          | 335   | 1      |
| Ontario          | 171   | 2      |
| Saskatchewan     | 168   | 1      |
| British Columbia | 107   | 1      |
| Manitoba         | 324