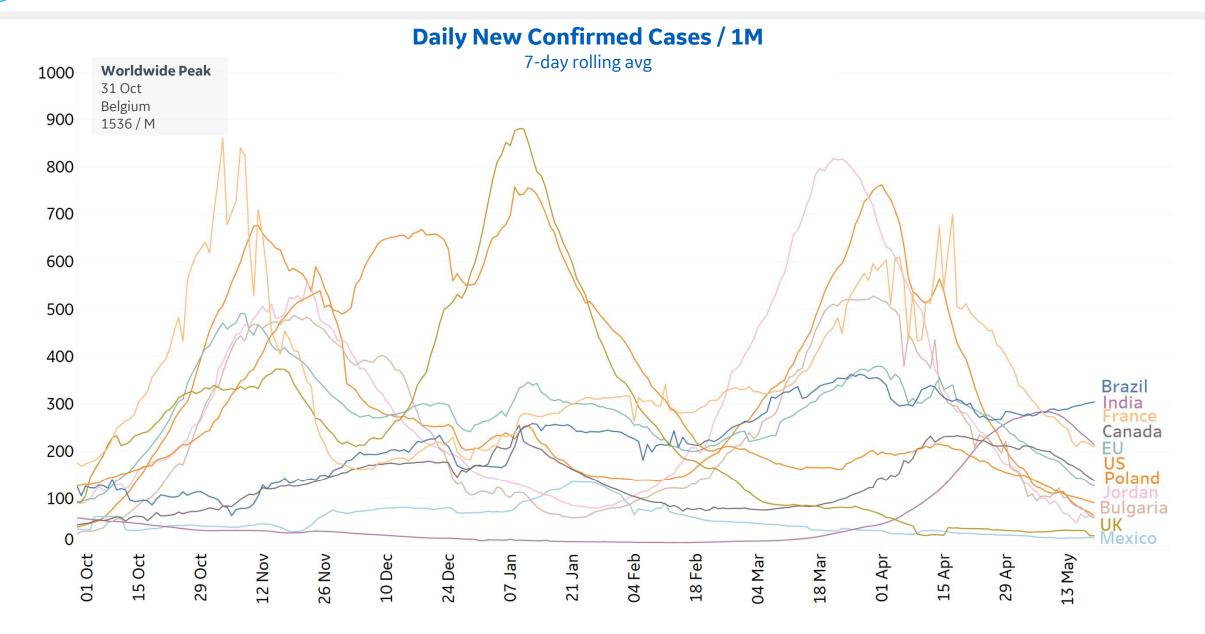

**GE Healthcare** COMMAND CENTERS

Updated 20 May 2021, 3:30 GMT 1

| Per 1M:                 | New<br>Today | Change from<br>30 days ago |
|-------------------------|--------------|----------------------------|
| Active                  | -5           | +4%                        |
| Confirmed               | 87           | +16%                       |
| Deaths                  | 2            | +13%                       |
| Recovered               | 90           | +24%                       |
|                         | To Date      | Last 30 Days               |
| Worldwide Survival Rate | 97.9%        | 98.3%                      |