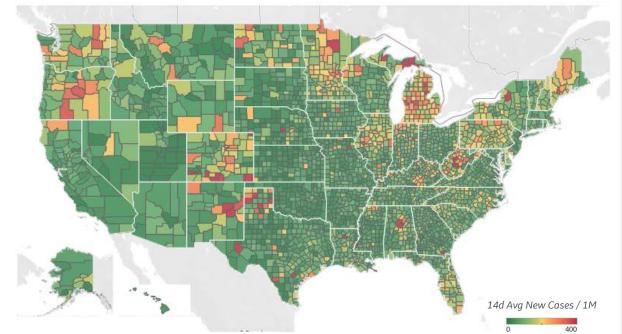

| 32                       | 4      |
| Colima                  | 29                       | 1      |
| Chihuahua               | 29                       | 3      |
| Tamaulipas              | 27                       | 1      |
| San Luis Potosí         |                          | 2      |
| Morelos                 | 25                       | 4      |
| Campeche                | 21                       | 2      |
| Sonora                  | 19                       | 1      |
| Zacatecas               | 18                       | 1      |
| Nacional                | 18                       | 2      |
| , , ei ei e i e i e i e | 15                       |        |

Excl. countries with population < 1M

© 2021 Mapbox © OpenStreetMap





## Average New Cases per 1M Over Last 14 Days



## Avg New Confirmed Cases / 1M

| U                     |     |
|-----------------------|-----|
| Jefferson County, AL  | 397 |
| El Paso County, CO    | 312 |
| Adams County, CO      | 290 |
| St. Joseph County, IN | 278 |
| Ottawa County, MI     | 271 |
| Kent County, MI       | 261 |
| Anoka County, MN      | 250 |
| Monroe County, NY     | 241 |
| Weld County, CO       | 238 |
| Oakland County, MI    | 234 |
|                       |     |

### Average New Deaths per 1M Over Last 14 Days



5

5

Passaic County, NJ

Gloucester County, NJ

# US Counties: Cumulative Cases and Deaths

GE Healthcare COMMAND CENTERS

Updated 20 May 2021, 3:30 GMT 16

# **Confirmed Cases per 1M to date** Cumulative Cases / 1M @ Mapbox @ OSN C Mapbox C OSM 120,000 **Top 10 Counties** . . . . . . .... Total