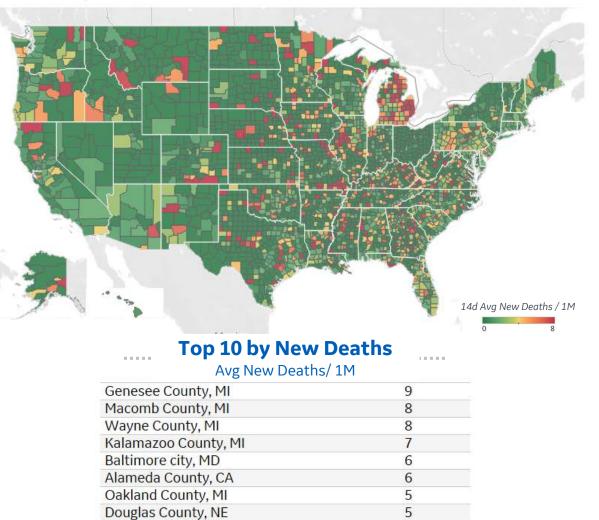

| 18                       | 1      |
| Nacional                | 18                       | 2      |
| , , ei ei e i e i e i e | 15                       |        |

Excl. countries with population < 1M

© 2021 Mapbox © OpenStreetMap





## Average New Cases per 1M Over Last 14 Days



## Avg New Confirmed Cases / 1M

| U                     |     |
|-----------------------|-----|
| Jefferson County, AL  | 397 |
| El Paso County, CO    | 312 |
| Adams County, CO      | 290 |
| St. Joseph County, IN | 278 |
| Ottawa County, MI     | 271 |
| Kent County, MI       | 261 |
| Anoka County, MN      | 250 |
| Monroe County, NY     | 241 |
| Weld County, CO       | 238 |
| Oakland County, MI    | 234 |
|                       |     |

### Average New Deaths per 1M Over Last 14 Days



5

5

Passaic County, NJ

Gloucester County, NJ

# US Counties: Cumulative Cases and Deaths

GE Healthcare COMMAND CENTERS

Updated 20 May 2021, 3:30 GMT 16

# **Confirmed Cases per 1M to date** Cumulative Cases / 1M @ Mapbox @ OSN C Mapbox C OSM 120,000 **Top 10 Counties** . . . . . . .... Total Confirmed Cases / 1M

| Miami-Dade County, FL     | 182,714 |
|---------------------------|---------|
| El Paso County, TX        | 161,693 |
| Lubbock County, TX        | 158,441 |
| Webb County, TX           | 158,098 |
| Providence County, RI     | 152,818 |
| Utah County, UT           | 151,608 |
| Passaic County, NJ        | 144,429 |
| Rockland County, NY       | 143,390 |
| Greenville County, SC     | 142,852 |
| San Bernardino County, CA | 136,393 |
|                           |