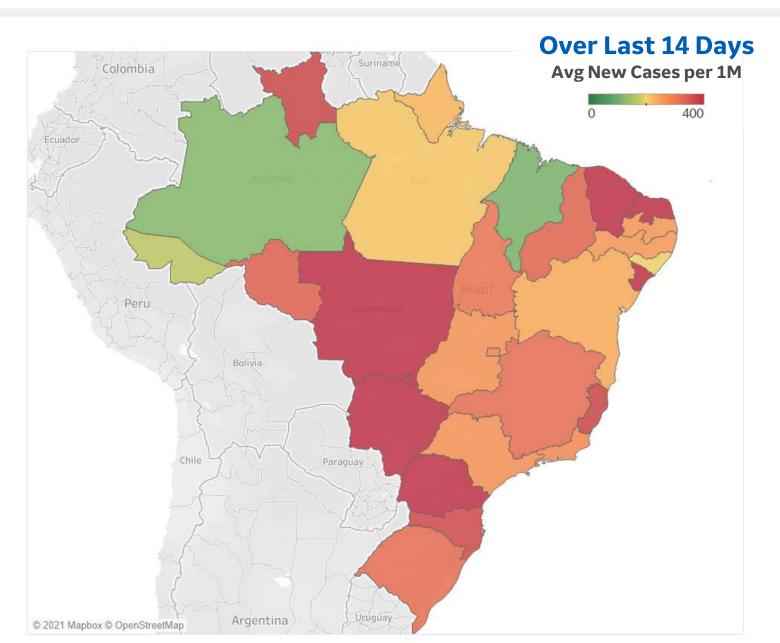

# **Top 50 Countries: Raw Volume**

Updated 20 May 2021, 3:30 GMT 4

|              | Averag<br>last 7 |               |            | <b>Total</b><br>Since 22 Jan |                 | Change fro<br>14 day avg c | 0    |              | Average overTotallast 7 daysSince 22 Jar |               |                    | <b>Total</b><br>Since 22 Jan | <b>Change from 14d Ago</b><br>14 day avg of daily new |           |        |
|--------------|------------------|---------------|------------|------------------------------|-----------------|----------------------------|------|--------------|------------------------------------------|---------------|--------------------|------------------------------|-------------------------------------------------------|-----------|--------|
| 1 - 25       | New<br>Confirmed | New<br>Deaths | Total      | Estimated<br>Recovered       | Total<br>Deaths | Confirmed                  |      | 26 - 50      | New<br>Confirmed                         | New<br>Deaths | Total<br>Confirmed | Estimated                    | Total<br>Deaths                                       | Confirmed | Deaths |
| EU           | 56,794           | 1,183         | 32,105,050 | 30,462,964                   | 716,113         | -36%                       | -30% | Belgium      | 2,133                                    | 20            | 1,038,514          | 978,978                      | 24,768                                                | -20%      | -33%   |
| US           | 30,263           | 572           | 33,026,624 | 31,969,795                   | 587,874         | -33%                       | -14% | Pakistan     | 2,813                                    | 93            | 890,391            | 821,649                      | 19,987                                                | -23%      | -10%   |
| Brazil       | 64,665           | 1,951         | 15,812,055 | 14,488,492                   | 441,691         | 9%                         | -17% | Ecuador      | 1,182                                    | 90            | 412,907            | 373,069                      | 19,979                                                | -34%      | -3%    |
| India        | 295,539          | 4,115         | 25,772,440 | 20,790,288                   | 287,122         | -9%                        | 25%  | Philippines  | 5,816                                    | 113           | 1,159,071          | 1,054,048                    | 19,507                                                | -23%      | 11%    |
| Mexico       | 2,290            | 180           | 2,387,512  | 2,135,135                    | 220,850         | -22%                       | -36% | Netherlands  | 4,754                                    | 13            | 1,637,940          | 1,540,791                    | 17,758                                                | -26%      | -14%   |
| UK           | 1,518            | 8             | 4,468,366  | 4,313,688                    | 127,956         | -13%                       | -50% | Bulgaria     | 410                                      | 38            | 415,687            | 390,411                      | 17,416                                                | -47%      | -44%   |
| Italy        | 5,921            | 157           | 4,172,525  | 3,945,754                    | 124,646         | -38%                       | -34% | Portugal     | 398                                      | 2             | 843,278            | 821,089                      | 17,013                                                | -11%      | -3%    |
| Russia       | 8,536            | 370           | 4,908,794  | 4,677,351                    | 115,003         | -2%                        | -2%  | Iraq         | 3,425                                    | 31            | 1,151,557          | 1,075,885                    | 16,069                                                | -34%      | -21%   |
| France       | 13,681           | 152           | 5,978,650  | 5,659,199                    | 108,342         | -36%                       | -32% | Sweden       | 3,404                                    | 12            | 1,051,762          | 981,246                      | 14,349                                                | -21%      | -31%   |
| Germany      | 9,040            | 208           | 3,627,777  | 3,397,847                    | 86,908          | -45%                       | -14% | Slovakia     | 228                                      | 24            | 388,138            | 372,055                      | 12,262                                                | -44%      | -35%   |
| Colombia     | 16,058           | 497           | 3,161,126  | 2,851,868                    | 82,743          | -3%                        | 5%   | Bangladesh   | 906                                      | 29            | 783,737            | 755,090                      | 12,248                                                | -54%      | -54%   |
| Spain        | 4,740            | 51            | 3,625,928  | 3,471,694                    | 79,568          | -29%                       | -17% | Japan        | 5,578                                    | 107           | 699,931            | 605,990                      | 11,900                                                | 17%       | 83%    |
| Iran         | 12,063           | 262           | 2,792,204  | 2,513,844                    | 77,765          | -28%                       | -26% | Switzerland  | 1,106                                    | 4             | 684,954            | 656,624                      | 10,756                                                | -30%      | -49%   |
| Argentina    | 27,941           | 494           | 3,411,160  | 2,999,231                    | 72,265          | 12%                        | 11%  | Austria      | 728                                      | 11            | 639,054            | 615,731                      | 10,508                                                | -51%      | -37%   |
| Poland       | 2,417            | 224           | 2,859,261  | 2,739,701                    | 72,250          | -49%                       | -25% | Jordan       | 654                                      | 21            | 726,432            | 707,628                      | 9,295                                                 | -56%      | -45%   |
| Peru         | 5,425            | 305           | 1,903,615  | 1,751,655                    | 67,034          | -15%                       | -8%  | Morocco      | 189                                      | 3             | 515,758            | 503,550                      | 9,106                                                 | -42%      | -15%   |
| South Africa | 2,762            | 77            | 1,621,362  | 1,532,714                    | 55,507          | 81%                        | 54%  | Lebanon      | 379                                      | 15            | 537,043            | 522,566                      | 7,651                                                 | -55%      | -28%   |
| Ukraine      | 5,290            | 250           | 2,222,115  | 2,095,463                    | 50,658          | -36%                       | -15% | Saudi Arabia | 979                                      | 13            | 436,239            | 415,115                      | 7,201                                                 | -2%       | 14%    |
| Indonesia    | 3,557            | 150           | 1,753,101  | 1,642,989                    | 48,669          | -14%                       | -1%  | Serbia       | 690                                      | 16            | 708,328            | 689,150                      | 6,725                                                 | -50%      | -36%   |
| Turkey       | 11,225           | 228           | 5,151,038  | 4,910,175                    | 45,419          | -62%                       | -28% | Israel       | 27                                       | 2             | 839,221            | 832,372                      | 6,395                                                 | -64%      | 4%     |
| Czechia      | 964              | 23            | 1,655,414  | 1,609,300                    | 29,948          | -45%                       | -39% | Nepal        | 8,296                                    | 201           | 480,418            | 353,953                      | 5,657                                                 | 73%       | 501%   |
| Romania      | 695              | 69            | 1,073,679  | 1,031,179                    | 29,716          | -46%                       | -40% | Kazakhstan   | 2,359                                    | 3             | 420,863            | 384,702                      | 3,409                                                 | -14%      | -26%   |
| Hungary      | 829              | 63            | 799,588    | 756,638                      | 29,329          | -52%                       | -52% | Malaysia     | 4,611                                    | 40            | 485,496            | 422,336                      | 2,040                                                 | 44%       | 135%   |
| Chile        | 5,740            | 88            | 1,300,629  | 1,194,952                    | 27,997          | -5%                        | -7%  | UAE          | 1,340                                    | 3             | 550,029            | 527,581                      | 1,639                                                 | -21%      | -5%    |
| Canada       | 5,211            | 42            | 1,350,897  | 1,241,199                    | 25,050          | -24%                       | -9%  | Total World  | 636,004                                  | 12,319        | 164,902,902        | 151,783,075                  | 3,417,682                                             | -15%      | -4%    |

Change from 14d ago: Compares 14d-avgs. of Daily New Cases/Deaths today with 14d-avgs from 14d ago Estimated Recovered: Cases 14d ago - Deaths today

Top 50 countries selected by Total Cases. Sorted by Total Deaths Excludes countries with population < 1M