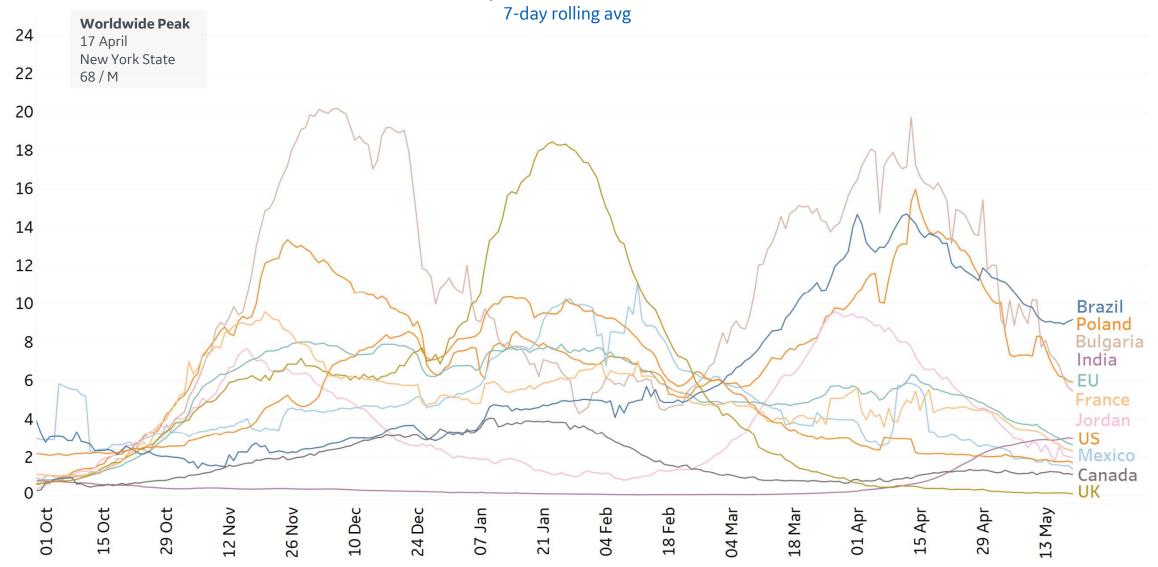

**GE Healthcare** COMMAND CENTERS

Updated 20 May 2021, 3:30 GMT 1

| Per 1M:                 | New<br>Today | Change from<br>30 days ago |
|-------------------------|--------------|----------------------------|
| Active                  | -5           | +4%                        |
| Confirmed               | 87           | +16%                       |
| Deaths                  | 2            | +13%                       |
| Recovered               | 90           | +24%                       |
|                         | To Date      | Last 30 Days               |
| Worldwide Survival Rate | 97.9%        | 98.3%                      |