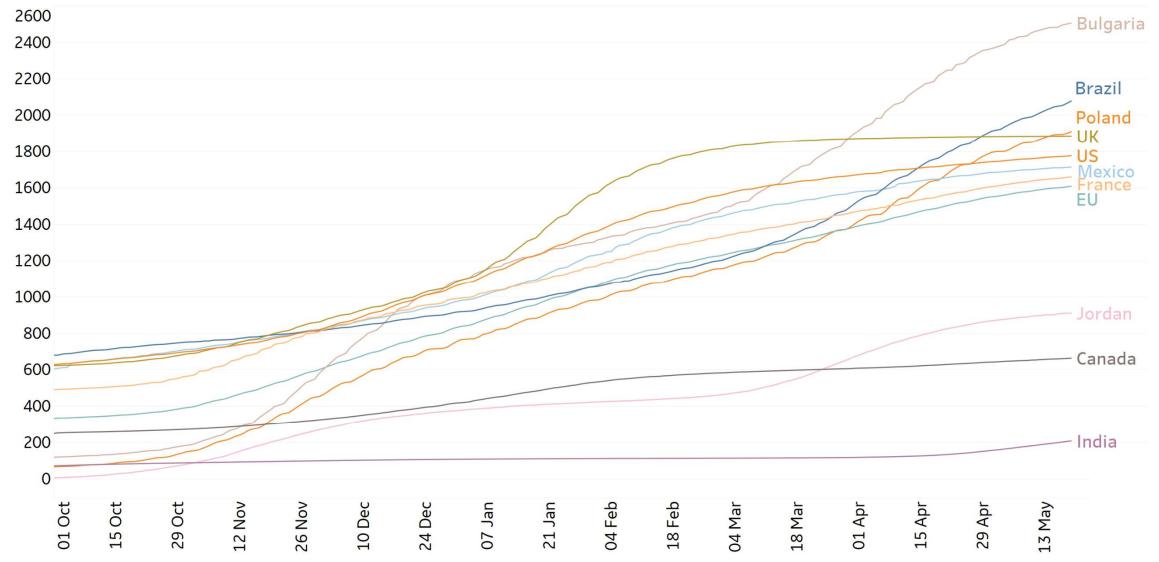

Change from 14d ago: Compares 14d-avgs. of Daily New Cases/Deaths today with 14d-avgs from 14d ago Estimated Recovered: Cases 14d ago - Deaths today

Top 50 countries selected by Total Cases. Sorted by Total Deaths Excludes countries with population < 1M