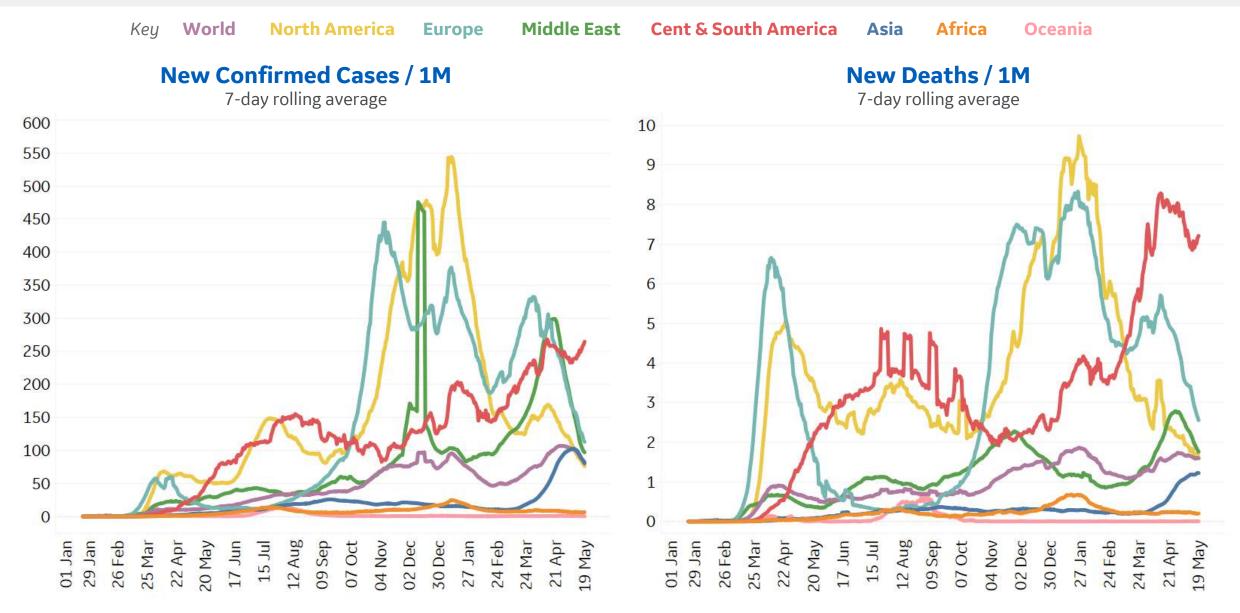

**GE Healthcare** COMMAND CENTERS

Updated 20 May 2021, 3:30 GMT 1

| Per 1M:                 | New<br>Today | Change from<br>30 days ago |
|-------------------------|--------------|----------------------------|
| Active                  | -5           | +4%                        |
| Confirmed               | 87           | +16%                       |
| Deaths                  | 2            | +13%                       |
| Recovered               | 90           | +24%                       |
|                         | To Date      | Last 30 Days               |
| Worldwide Survival Rate | 97.9%        | 98.3%                      |