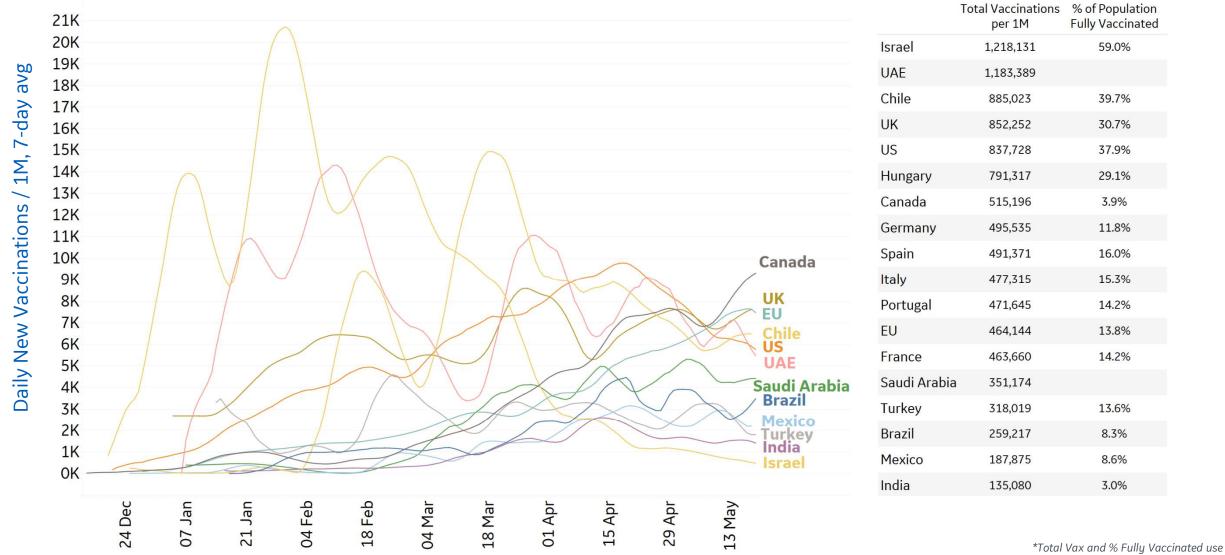

,891            | 305,443                      | 7,269           | 10%                               | -23%          | Vermont       | 48                          | 0             | 23,988                       | 22,992                 | 255             | -27%                                                  | 40%    |

Change from 14d ago: Compares 14d-avgs. of Daily New Cases/Deaths today with 14d-avgs from 14d ago Estimated Recovered: Cases 14d ago - Deaths today

Sorted by Total Deaths

## 

GE Healthcare

7

Updated 20 May 2021, 3:30 GMT





### Daily New Deaths / 1M







### **Cumulative Deaths / 1M**









# Daily & Total Vaccinations, Select Countries

Updated 20 May 2021, 3:30 GMT 11

**GE Healthcare** 

**COMMAND CENTERS** 

ee 86

#### Select countries with data available



most current reported data per country



12

| State         | % Fully<br>Vaccinated | % Rec'd at<br>Least 1 Dose | Population |
|---------------|-----------------------|----------------------------|------------|
| Maine         | 50.1%                 | 59.8%                      | 1,344,212  |
| Connecticut   | 49.3%                 | 59.9%                      | 3,565,287  |
| Vermont       | 48.4%                 | 65.8%                      | 623,989    |
| Rhode Island  | 48.0%                 | 57.5%                      | 1,059,361  |
| Massachusetts | 47.7%                 | 63.1%                      | 6,892,503  |
| New Jersey    | 45.2%                 | 56.9%                      | 8,882,190  |
| New Mexico    | 44.9%                 | 54.8%                      | 2,096,829